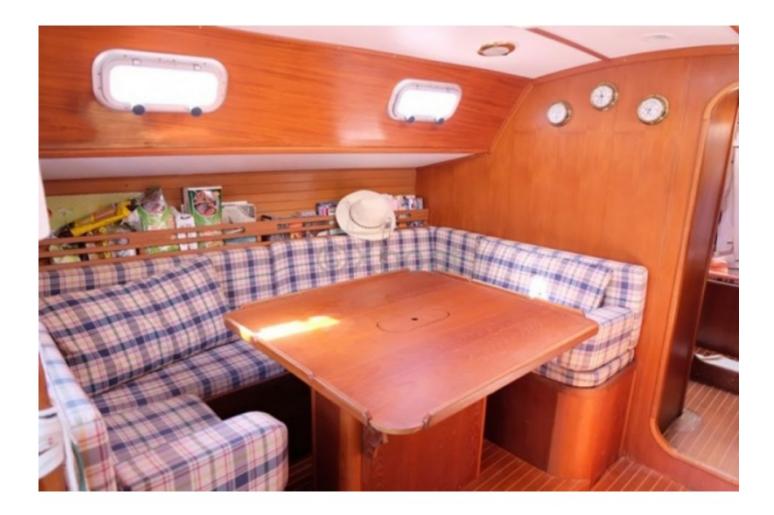

**General Characteristics** 

- Overall Length: 13.50 m -
- Hull Length: 12.50 m -
- Beam: 4.10 m -
- Draft: 2.30 m -
- Displacement: 12 tons -
- Ballast: 5.5 tons -
- **Performance and Navigation**
- Main Sail Area: 55 m<sup>2</sup> -
- Genoa Area: 40 m<sup>2</sup> -
- Staysail Area: 25 m<sup>2</sup> -
- Spinnaker Area: 120 m<sup>2</sup> -
- Keel/Draft Ratio: 35 -
- Sail Area/Displacement Ratio: 20 -
- **Comfort and Interior**
- Number of Cabins: 3 -
- Number of Berths: 6 -
- Number of Bathrooms: 2 -
- Headroom: 1.95 m -
- Fresh Water Tank: 400 liters -
- Fuel Tank: 200 liters -
- Safety and Equipment
- Engine: Yanmar 50 HP -
- Generator: Optional -
- Navigation Electronics: GPS, autopilot, depth sounder -
- Safety System: Complete safety kit, lifeboat -