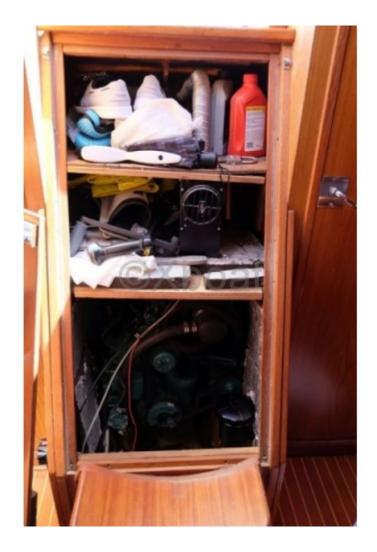

# Engines

Model : Montage : In Board (IB) Power Unit. (CV) : 30 Hours : 2500 Fuel capacity : 300 Brand : VOLVO PENTA Fuel : Diesel Engine(s) : 1 Drive : Saildrive