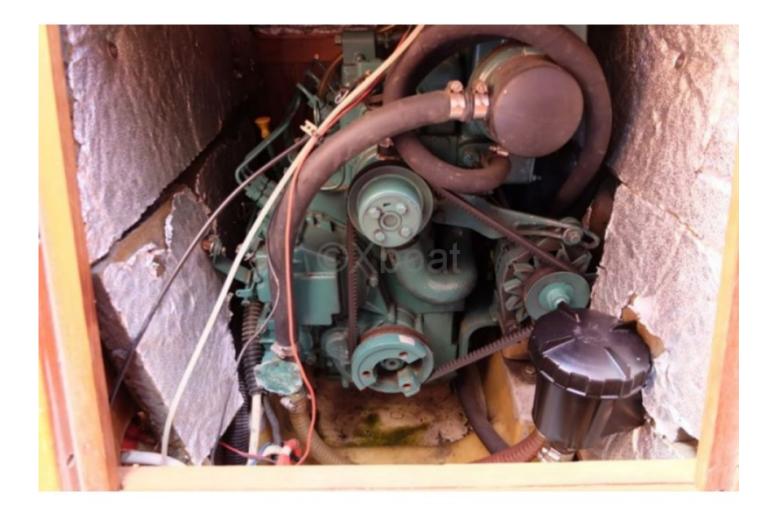

# Engines

Model : Montage : In Board (IB) Power Unit. (CV) : 30 Hours : 2500 Fuel capacity : 300 Brand : VOLVO PENTA Fuel : Diesel Engine(s) : 1 Drive : Saildrive