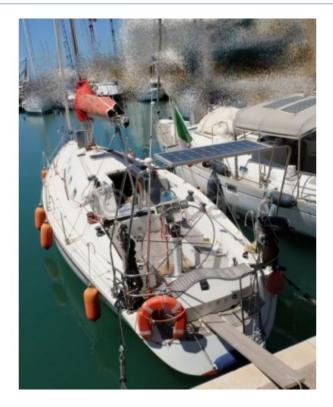

# Main datas

Builder : Rinaldi Year : 2005 Length : 13,50 Draft minimum : 2,50 Hull : Monohull Subtype : Architect : Material : GRP Beam : 3,70 keel : Fixed Keel

**General Characteristics** 

- Overall Length: 13.50 m -
- Hull Length: 12.50 m -
- Beam: 4.10 m -
- Draft: 2.30 m -
- Displacement: 12 tons -
- Ballast: 5.5 tons -
- **Performance and Navigation**
- Main Sail Area: 55 m<sup>2</sup> -
- Genoa Area: 40 m<sup>2</sup> -
- Staysail Area: 25 m<sup>2</sup> -
- Spinnaker Area: 120 m<sup>2</sup> -
- Keel/Draft Ratio: 35 -
- Sail Area/Displacement Ratio: 20 -
- **Comfort and Interior**
- Number of Cabins: 3 -
- Number of Berths: 6 -
- Number of Bathrooms: 2 -
- Headroom: 1.95 m -
- Fresh Water Tank: 400 liters -
- Fuel Tank: 200 liters -
- Safety and Equipment
- Engine: Yanmar 50 HP -
- Generator: Optional -
- Navigation Electronics: GPS, autopilot, depth sounder -
- Safety System: Complete safety kit, lifeboat -