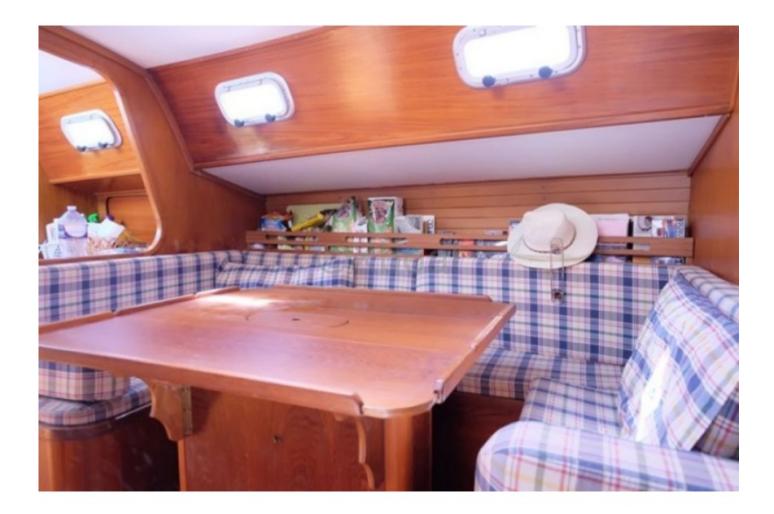

### **Facilities**

Sailor Cabin : 0 WC : Sailor Helm : No Double Cabin : 3 Head : 1 Berth : 8 Flybridge : No

**General Characteristics** 

- Overall Length: 13.50 m -
- Hull Length: 12.50 m -
- Beam: 4.10 m -
- Draft: 2.30 m -
- Displacement: 12 tons -
- Ballast: 5.5 tons -
- **Performance and Navigation**
- Main Sail Area: 55 m<sup>2</sup> -
- Genoa Area: 40 m<sup>2</sup> -
- Staysail Area: 25 m<sup>2</sup> -
- Spinnaker Area: 120 m<sup>2</sup> -
- Keel/Draft Ratio: 35 -
- Sail Area/Displacement Ratio: 20 -
- **Comfort and Interior**
- Number of Cabins: 3 -
- Number of Berths: 6 -
- Number of Bathrooms: 2 -
- Headroom: 1.95 m -
- Fresh Water Tank: 400 liters -
- Fuel Tank: 200 liters -
- Safety and Equipment
- Engine: Yanmar 50 HP -
- Generator: Optional -
- Navigation Electronics: GPS, autopilot, depth sounder -
- Safety System: Complete safety kit, lifeboat -