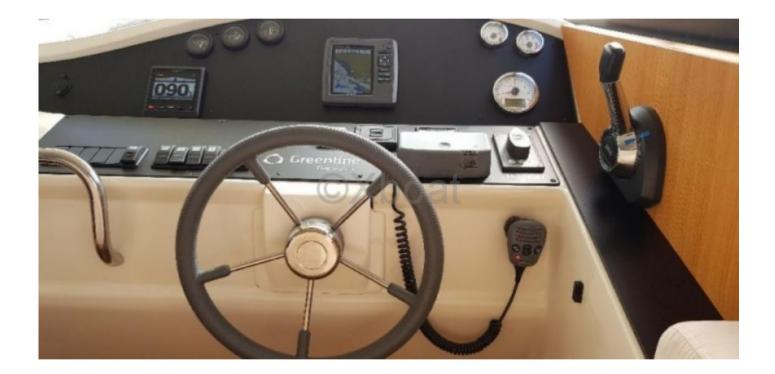

- Propulsion System: The hybrid propulsion system allows for electric mode for short trips and diesel mode for long distances, thus reducing CO2 emissions. -

- Equipment: The boat is equipped with numerous comfort and safety features, such as a GPS navigation system, radar, VHF radio, air conditioning system, and safety equipment like life jackets and a first aid kit. -