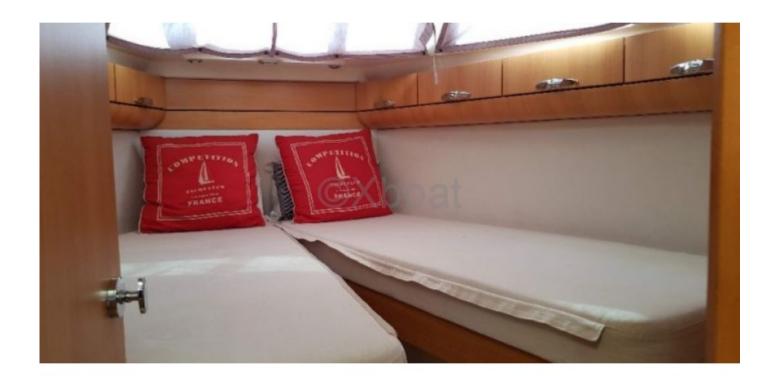

### **Facilities**

Sailor Cabin : 0 WC : Sailor Helm : No Double Cabin : 1 Head : 1 Berth : 4 Flybridge : No

- Comfort: The Greenline 33 Hybrid offers a comfortable living space with a main cabin, equipped kitchen, bathroom with shower, and an outdoor relaxation area. -

In summary, the Greenline 33 Hybrid from Seaway Yachts is an ideal choice for those seeking an eco-friendly, spacious, and well-equipped cruising boat, offering a pleasant and environmentally respectful sailing experience.