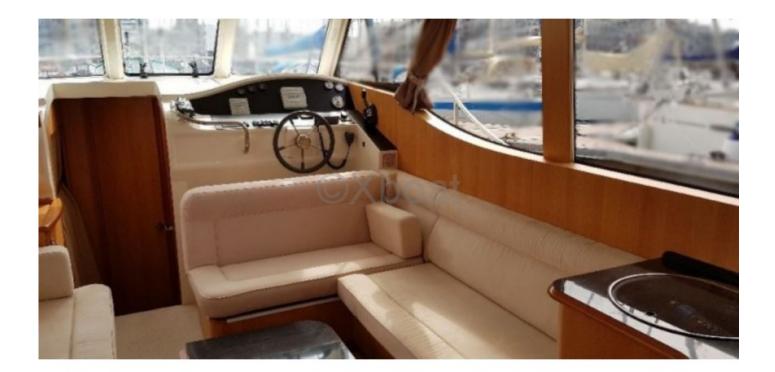

- Comfort: The Greenline 33 Hybrid offers a comfortable living space with a main cabin, equipped kitchen, bathroom with shower, and an outdoor relaxation area. -

In summary, the Greenline 33 Hybrid from Seaway Yachts is an ideal choice for those seeking an eco-friendly, spacious, and well-equipped cruising boat, offering a pleasant and environmentally respectful sailing experience.