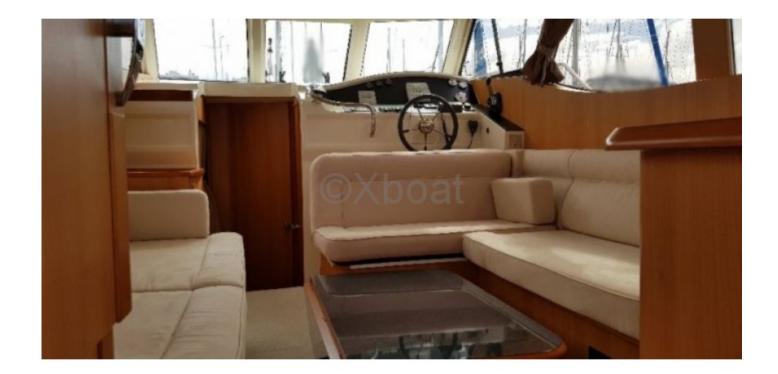

- Comfort: The Greenline 33 Hybrid offers a comfortable living space with a main cabin, equipped kitchen, bathroom with shower, and an outdoor relaxation area. -

In summary, the Greenline 33 Hybrid from Seaway Yachts is an ideal choice for those seeking an eco-friendly, spacious, and well-equipped cruising boat, offering a pleasant and environmentally respectful sailing experience.