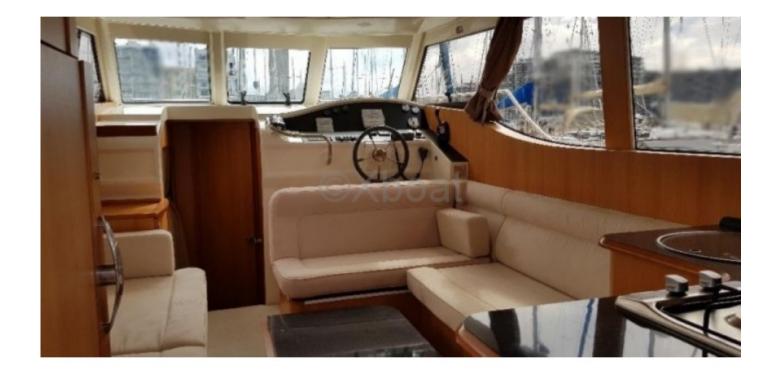

- Comfort: The Greenline 33 Hybrid offers a comfortable living space with a main cabin, equipped kitchen, bathroom with shower, and an outdoor relaxation area. -

In summary, the Greenline 33 Hybrid from Seaway Yachts is an ideal choice for those seeking an eco-friendly, spacious, and well-equipped cruising boat, offering a pleasant and environmentally respectful sailing experience.