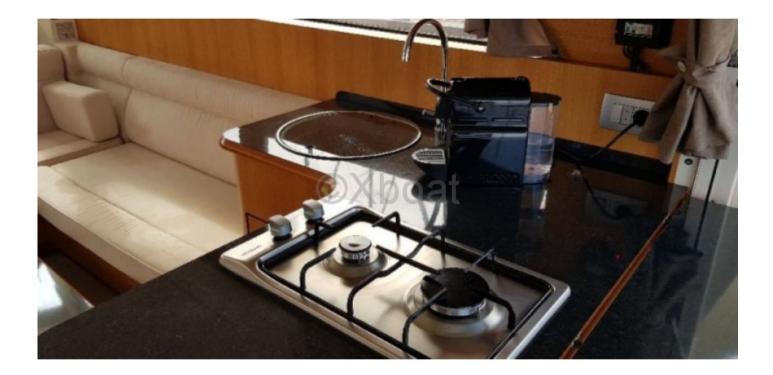

- Comfort: The Greenline 33 Hybrid offers a comfortable living space with a main cabin, equipped kitchen, bathroom with shower, and an outdoor relaxation area. -

In summary, the Greenline 33 Hybrid from Seaway Yachts is an ideal choice for those seeking an eco-friendly, spacious, and well-equipped cruising boat, offering a pleasant and environmentally respectful sailing experience.