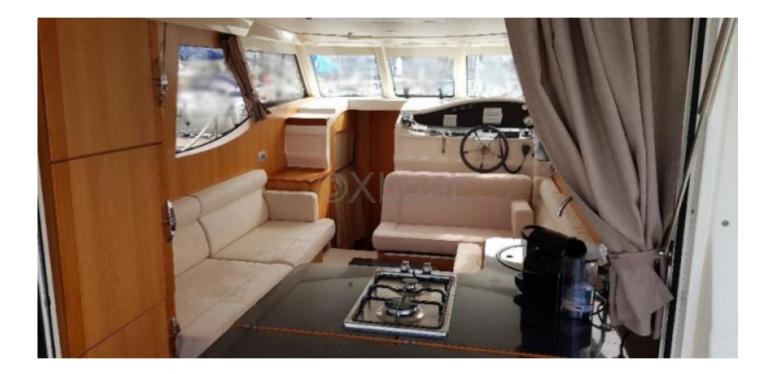

- Comfort: The Greenline 33 Hybrid offers a comfortable living space with a main cabin, equipped kitchen, bathroom with shower, and an outdoor relaxation area. -

In summary, the Greenline 33 Hybrid from Seaway Yachts is an ideal choice for those seeking an eco-friendly, spacious, and well-equipped cruising boat, offering a pleasant and environmentally respectful sailing experience.