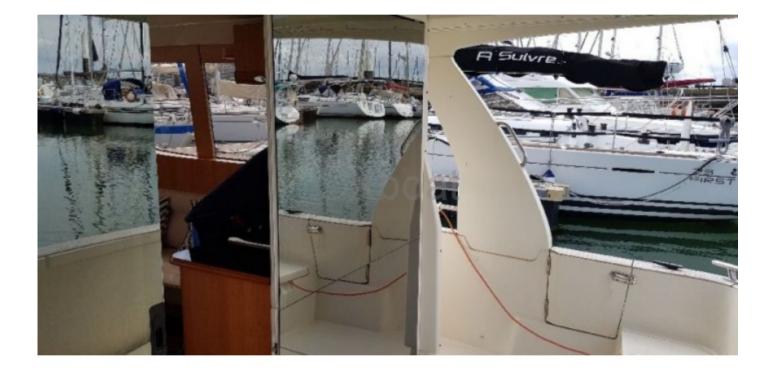

system, and safety equipment like life jackets and a first aid kit. -

- Comfort: The Greenline 33 Hybrid offers a comfortable living space with a main cabin, equipped kitchen, bathroom with shower, and an outdoor relaxation area. -

In summary, the Greenline 33 Hybrid from Seaway Yachts is an ideal choice for those seeking an eco-friendly, spacious, and well-equipped cruising boat, offering a pleasant and environmentally respectful sailing experience.

Limitation of liability : XBOAT assumes no responsibility for the information provided in this technical data sheet, which has been sourced from the internet and has not been verified. This information is non-contractual and does not, in any way, bind XBOAT.

# Médias