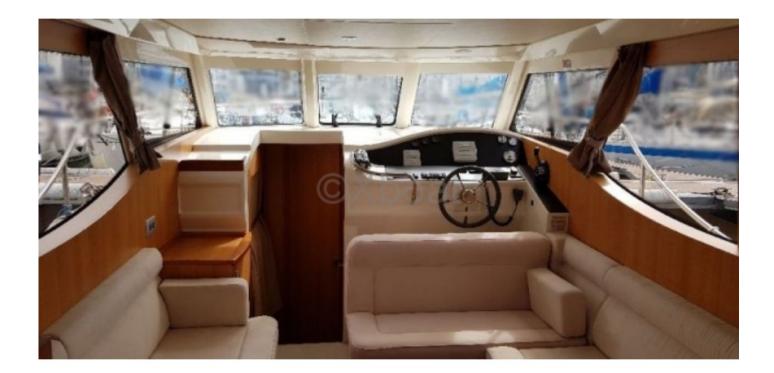

- Comfort: The Greenline 33 Hybrid offers a comfortable living space with a main cabin, equipped kitchen, bathroom with shower, and an outdoor relaxation area. -

In summary, the Greenline 33 Hybrid from Seaway Yachts is an ideal choice for those seeking an eco-friendly, spacious, and well-equipped cruising boat, offering a pleasant and environmentally respectful sailing experience.