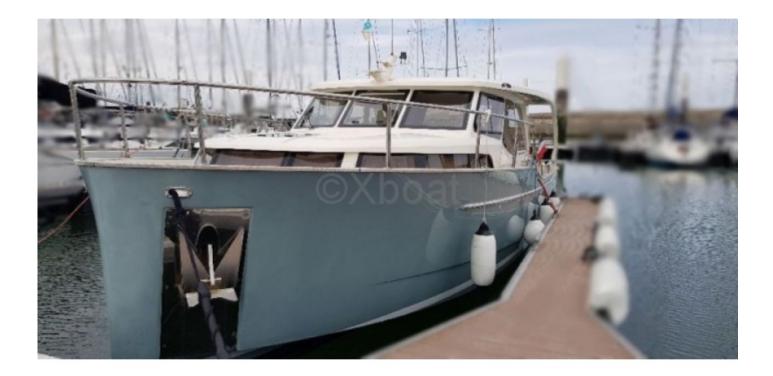

#### **Technical Details**

The Greenline 33 Hybrid, manufactured by Seaway Yachts, is a modern and eco-friendly cruising boat designed to offer an exceptional sailing experience while minimizing environmental impact. This 10.40-meter-long boat is ideal for family outings or gatherings with friends, thanks to its spacious design and numerous features. Main Features:

- Tanks: The boat has fuel and fresh water tanks, with a capacity of 300 liters for fuel and 200 liters for fresh water, ensuring sufficient autonomy for extended cruises. -

- Dimensions: The Greenline 33 Hybrid measures 10.40 meters in length, 3.50 meters in width, and has a draft of 1.00 meter, making it easy to maneuver and moor. -