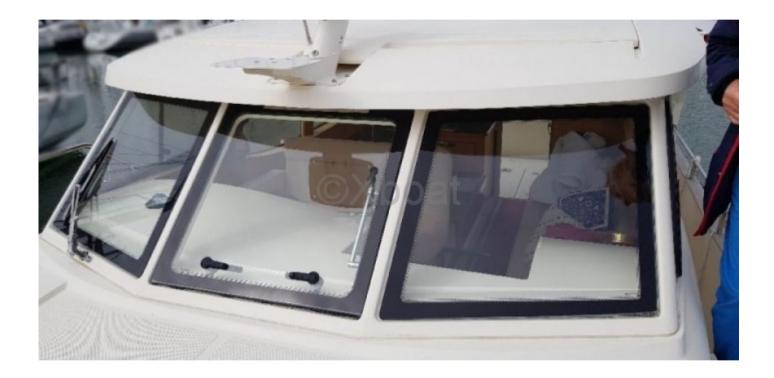

, and safety equipment like life jackets and a first aid kit. -

- Comfort: The Greenline 33 Hybrid offers a comfortable living space with a main cabin, equipped kitchen, bathroom with shower, and an outdoor relaxation area. -

In summary, the Greenline 33 Hybrid from Seaway Yachts is an ideal choice for those seeking an eco-friendly, spacious, and well-equipped cruising boat, offering a pleasant and environmentally respectful sailing experience.

Limitation of liability : XBOAT assumes no responsibility for the information provided in this technical data sheet, which has been sourced from the internet and has not been verified. This information is non-contractual and does not, in any way, bind XBOAT.

# Médias