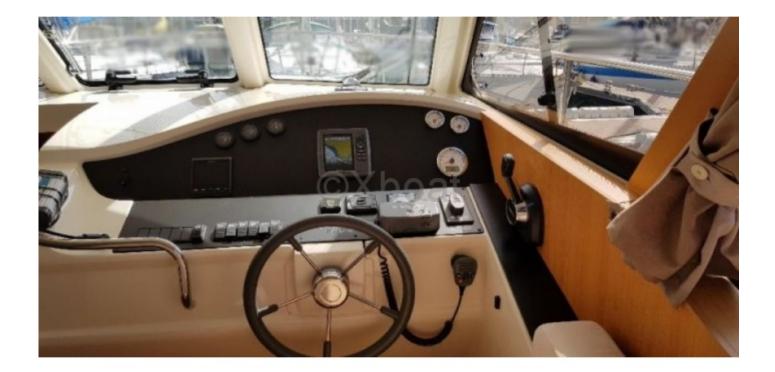

- Propulsion System: The hybrid propulsion system allows for electric mode for short trips and diesel mode for long distances, thus reducing CO2 emissions. -

- Equipment: The boat is equipped with numerous comfort and safety features, such as a GPS navigation system, radar, VHF radio, air conditioning system, and safety equipment like life jackets and a first aid kit. -