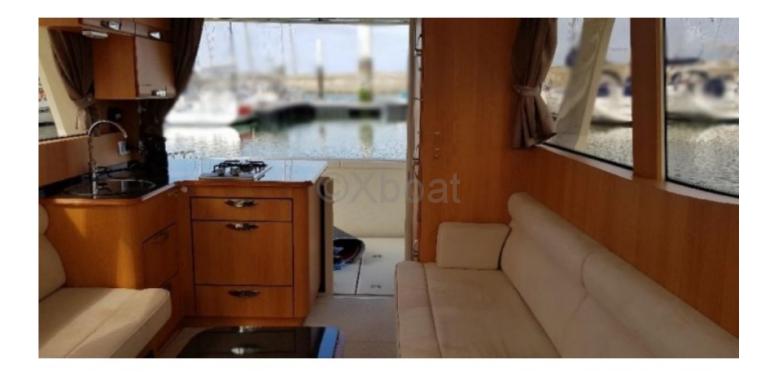

- Comfort: The Greenline 33 Hybrid offers a comfortable living space with a main cabin, equipped kitchen, bathroom with shower, and an outdoor relaxation area. -

In summary, the Greenline 33 Hybrid from Seaway Yachts is an ideal choice for those seeking an eco-friendly, spacious, and well-equipped cruising boat, offering a pleasant and environmentally respectful sailing experience.