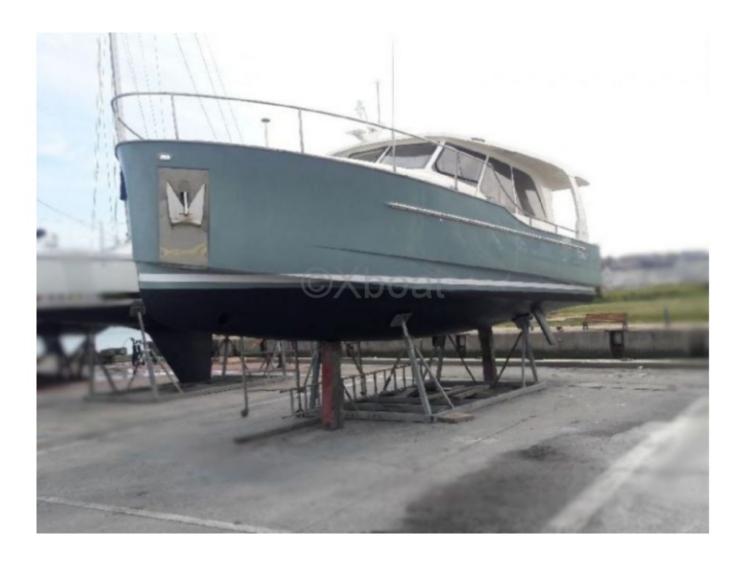

## **Main datas**

Builder : Year : 2010 Length : 10,00 Draft minimum : 1,00 Hull : Monohull Subtype : Architect : Material : GRP Beam : 3,00 keel : Fixed Keel

- Tanks: The boat has fuel and fresh water tanks, with a capacity of 300 liters for fuel and 200 liters for fresh water, ensuring sufficient autonomy for extended cruises. -

- Dimensions: The Greenline 33 Hybrid measures 10.40 meters in length, 3.50 meters in width, and has a draft of 1.00 meter, making it easy to maneuver and moor. -