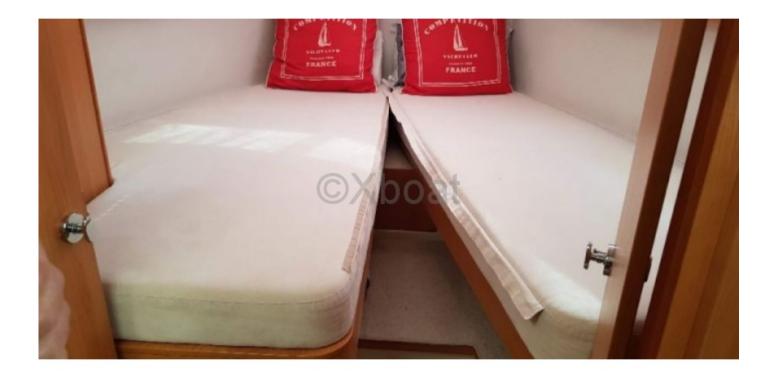

### **Facilities**

Sailor Cabin : 0 WC : Sailor Helm : No Double Cabin : 1 Head : 1 Berth : 4 Flybridge : No

- Comfort: The Greenline 33 Hybrid offers a comfortable living space with a main cabin, equipped kitchen, bathroom with shower, and an outdoor relaxation area. -

In summary, the Greenline 33 Hybrid from Seaway Yachts is an ideal choice for those seeking an eco-friendly, spacious, and well-equipped cruising boat, offering a pleasant and environmentally respectful sailing experience.