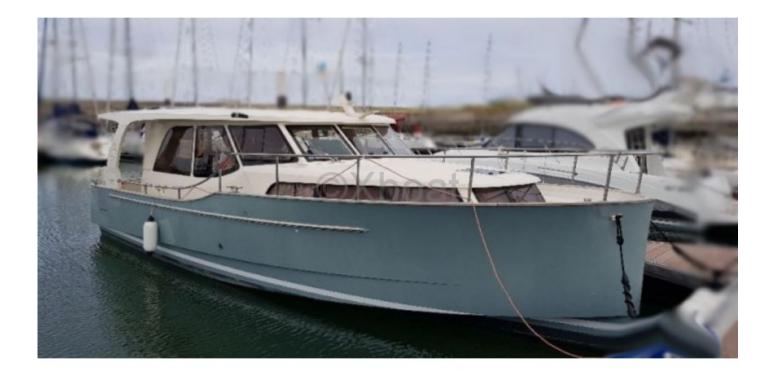

#### **Technical Details**

The Greenline 33 Hybrid, manufactured by Seaway Yachts, is a modern and eco-friendly cruising boat designed to offer an exceptional sailing experience while minimizing environmental impact. This 10.40-meter-long boat is ideal for family outings or gatherings with friends, thanks to its spacious design and numerous features. Main Features: