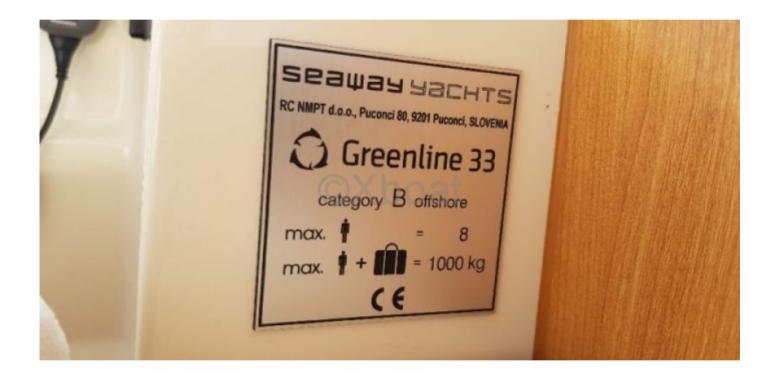

#### **Technical Details**

The Greenline 33 Hybrid, manufactured by Seaway Yachts, is a modern and eco-friendly cruising boat designed to offer an exceptional sailing experience while minimizing environmental impact. This 10.40-meter-long boat is ideal for family outings or gatherings with friends, thanks to its spacious design and numerous features. Main Features:

- Engine: The Greenline 33 Hybrid is equipped with a Volvo Penta D3-190 diesel engine and a Torqeedo Cruise 10.0 electric motor, offering great flexibility and optimized energy consumption. -

- Capacity: With a capacity of 6 people on board, this boat is perfect for small group outings. -