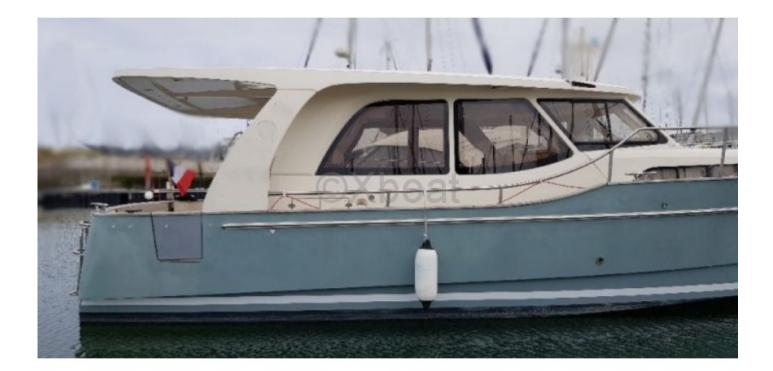

#### **Technical Details**

The Greenline 33 Hybrid, manufactured by Seaway Yachts, is a modern and eco-friendly cruising boat designed to offer an exceptional sailing experience while minimizing environmental impact. This 10.40-meter-long boat is ideal for family outings or gatherings with friends, thanks to its spacious design and numerous features. Main Features: