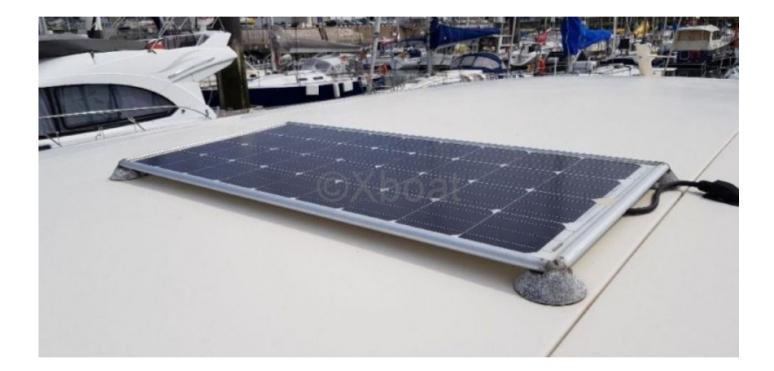

- Propulsion System: The hybrid propulsion system allows for electric mode for short trips and diesel mode for long distances, thus reducing CO2 emissions. -

- Equipment: The boat is equipped with numerous comfort and safety features, such as a GPS navigation system, radar, VHF radio, air conditioning system, and safety equipment like life jackets and a first aid kit. -