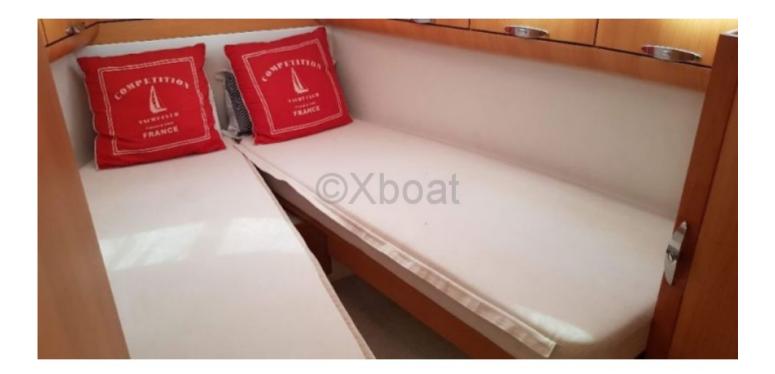

### **Facilities**

Sailor Cabin : 0 WC : Sailor Helm : No Double Cabin : 1 Head : 1 Berth : 4 Flybridge : No

- Comfort: The Greenline 33 Hybrid offers a comfortable living space with a main cabin, equipped kitchen, bathroom with shower, and an outdoor relaxation area. -

In summary, the Greenline 33 Hybrid from Seaway Yachts is an ideal choice for those seeking an eco-friendly, spacious, and well-equipped cruising boat, offering a pleasant and environmentally respectful sailing experience.