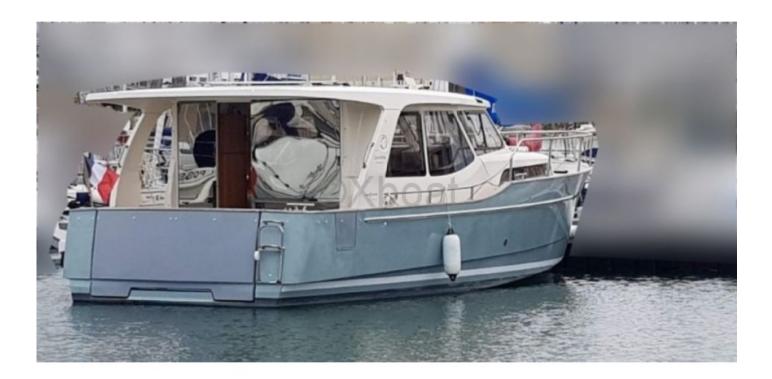

#### **Technical Details**

The Greenline 33 Hybrid, manufactured by Seaway Yachts, is a modern and eco-friendly cruising boat designed to offer an exceptional sailing experience while minimizing environmental impact. This 10.40-meter-long boat is ideal for family outings or gatherings with friends, thanks to its spacious design and numerous features. Main Features: