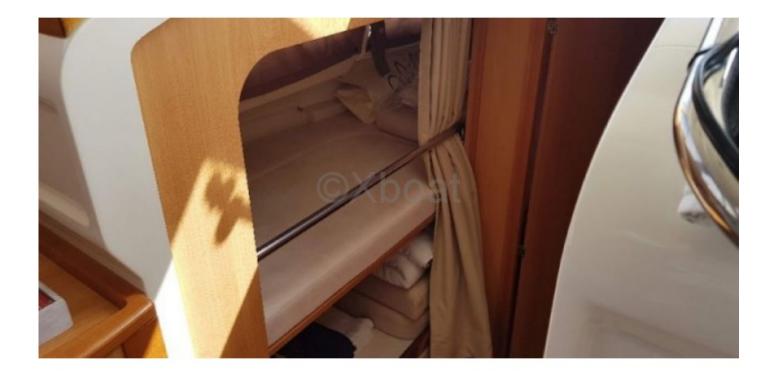

### **Facilities**

Sailor Cabin : 0 WC : Sailor Helm : No Double Cabin : 1 Head : 1 Berth : 4 Flybridge : No

- Comfort: The Greenline 33 Hybrid offers a comfortable living space with a main cabin, equipped kitchen, bathroom with shower, and an outdoor relaxation area. -

In summary, the Greenline 33 Hybrid from Seaway Yachts is an ideal choice for those seeking an eco-friendly, spacious, and well-equipped cruising boat, offering a pleasant and environmentally respectful sailing experience.