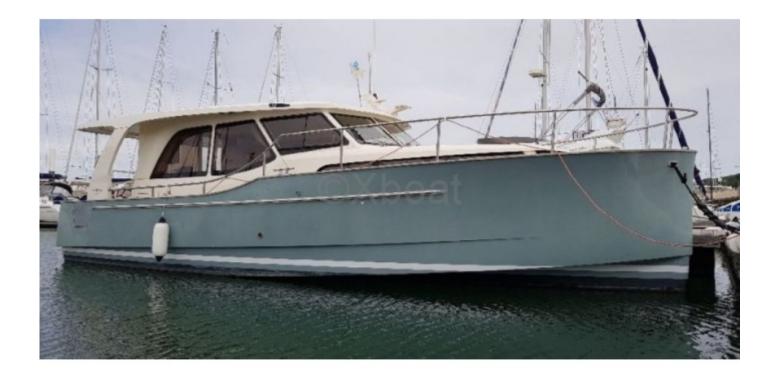

#### **Technical Details**

The Greenline 33 Hybrid, manufactured by Seaway Yachts, is a modern and eco-friendly cruising boat designed to offer an exceptional sailing experience while minimizing environmental impact. This 10.40-meter-long boat is ideal for family outings or gatherings with friends, thanks to its spacious design and numerous features. Main Features:

- Tanks: The boat has fuel and fresh water tanks, with a capacity of 300 liters for fuel and 200 liters for fresh water, ensuring sufficient autonomy for extended cruises. -

- Dimensions: The Greenline 33 Hybrid measures 10.40 meters in length, 3.50 meters in width, and has a draft of 1.00 meter, making it easy to maneuver and moor. -