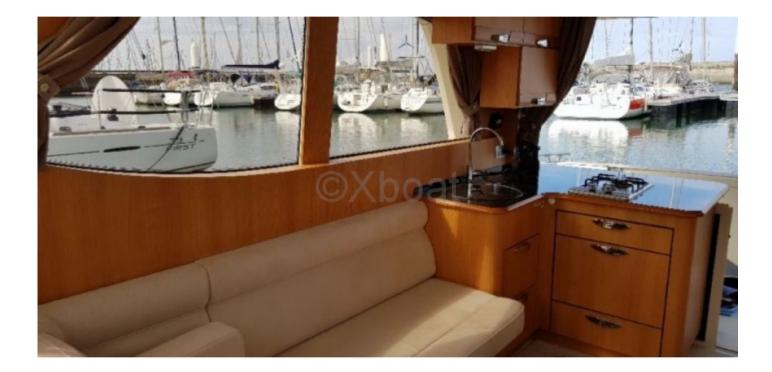

- Comfort: The Greenline 33 Hybrid offers a comfortable living space with a main cabin, equipped kitchen, bathroom with shower, and an outdoor relaxation area. -

In summary, the Greenline 33 Hybrid from Seaway Yachts is an ideal choice for those seeking an eco-friendly, spacious, and well-equipped cruising boat, offering a pleasant and environmentally respectful sailing experience.