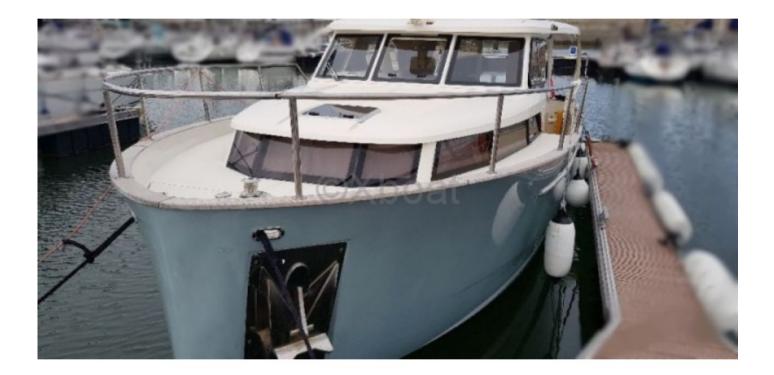

#### **Technical Details**

The Greenline 33 Hybrid, manufactured by Seaway Yachts, is a modern and eco-friendly cruising boat designed to offer an exceptional sailing experience while minimizing environmental impact. This 10.40-meter-long boat is ideal for family outings or gatherings with friends, thanks to its spacious design and numerous features. Main Features: