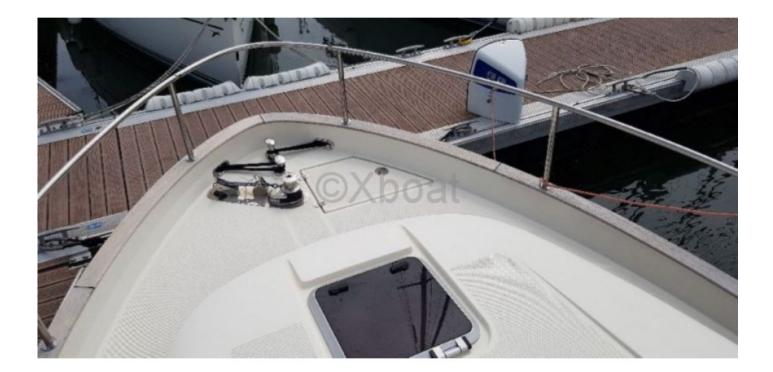

#### **Technical Details**

The Greenline 33 Hybrid, manufactured by Seaway Yachts, is a modern and eco-friendly cruising boat designed to offer an exceptional sailing experience while minimizing environmental impact. This 10.40-meter-long boat is ideal for family outings or gatherings with friends, thanks to its spacious design and numerous features. Main Features: