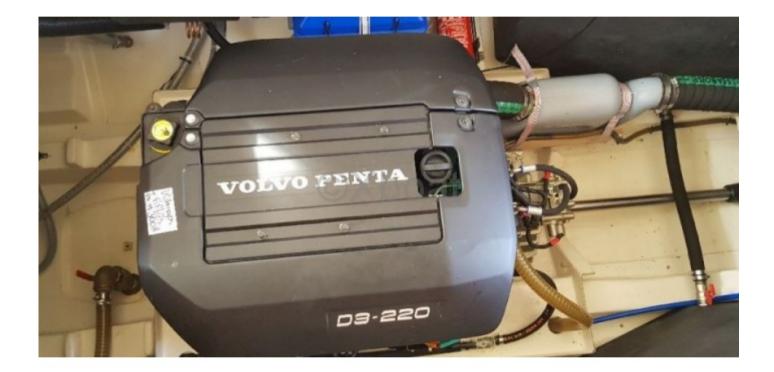

## Engines

Model : Montage : In Board (IB) Power Unit. (CV) : 0 Hours : 0 Fuel capacity : 0 Brand : volvo Fuel : Diesel Engine(s) : 0 Drive : Shaft drive

- Engine: The Greenline 33 Hybrid is equipped with a Volvo Penta D3-190 diesel engine and a Torqeedo Cruise 10.0 electric motor, offering great flexibility and optimized energy consumption. -

- Capacity: With a capacity of 6 people on board, this boat is perfect for small group outings. -