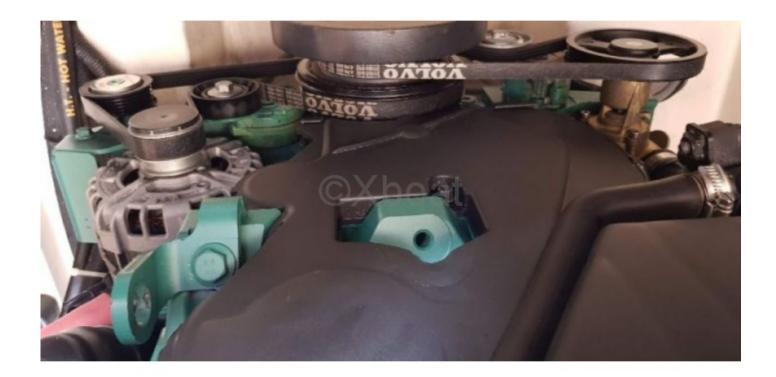

- Engine: The Greenline 33 Hybrid is equipped with a Volvo Penta D3-190 diesel engine and a Torqeedo Cruise 10.0 electric motor, offering great flexibility and optimized energy consumption. -

- Capacity: With a capacity of 6 people on board, this boat is perfect for small group outings. -