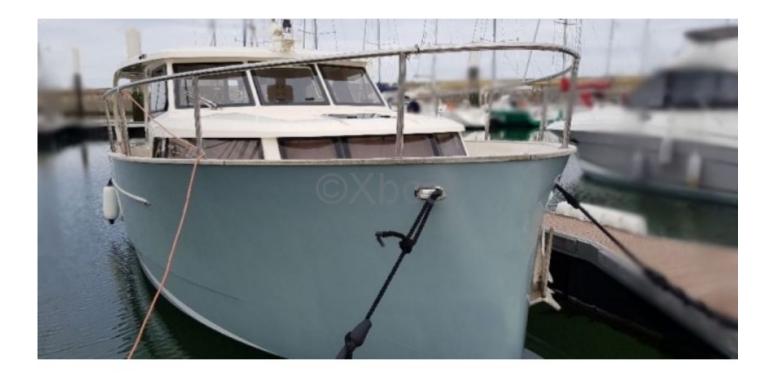

#### **Technical Details**

The Greenline 33 Hybrid, manufactured by Seaway Yachts, is a modern and eco-friendly cruising boat designed to offer an exceptional sailing experience while minimizing environmental impact. This 10.40-meter-long boat is ideal for family outings or gatherings with friends, thanks to its spacious design and numerous features. Main Features:

- Tanks: The boat has fuel and fresh water tanks, with a capacity of 300 liters for fuel and 200 liters for fresh water, ensuring sufficient autonomy for extended cruises. -

- Dimensions: The Greenline 33 Hybrid measures 10.40 meters in length, 3.50 meters in width, and has a draft of 1.00 meter, making it easy to maneuver and moor. -