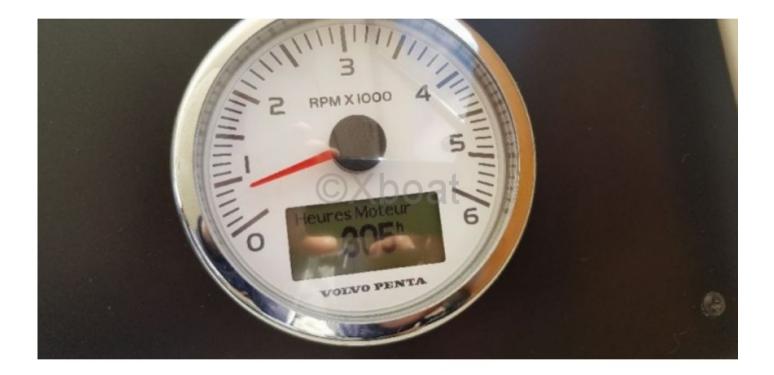

## Engines

Model : Montage : In Board (IB) Power Unit. (CV) : 0 Hours : 0 Fuel capacity : 0 Brand : volvo Fuel : Diesel Engine(s) : 0 Drive : Shaft drive