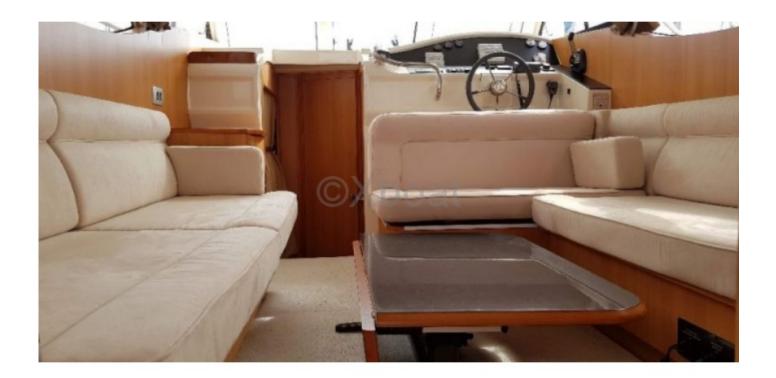

- Comfort: The Greenline 33 Hybrid offers a comfortable living space with a main cabin, equipped kitchen, bathroom with shower, and an outdoor relaxation area. -

In summary, the Greenline 33 Hybrid from Seaway Yachts is an ideal choice for those seeking an eco-friendly, spacious, and well-equipped cruising boat, offering a pleasant and environmentally respectful sailing experience.