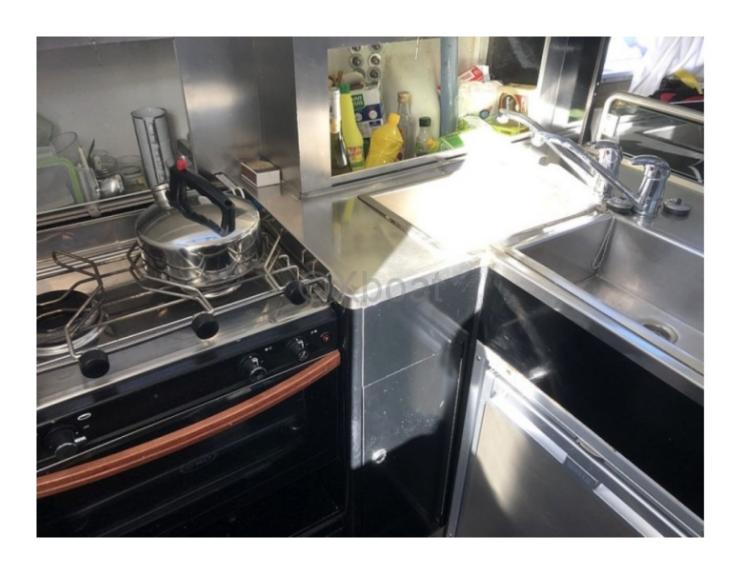

**Comfort and Equipment:** 

- Cabins: 2 double cabins -
- Galley: Well-equipped with refrigerator and sink -
- Bathroom: 1 with shower and toilet -
- Electronics: GPS, depth sounder, anemometer, VHF -
- Safety: Complete safety kit, life jackets -