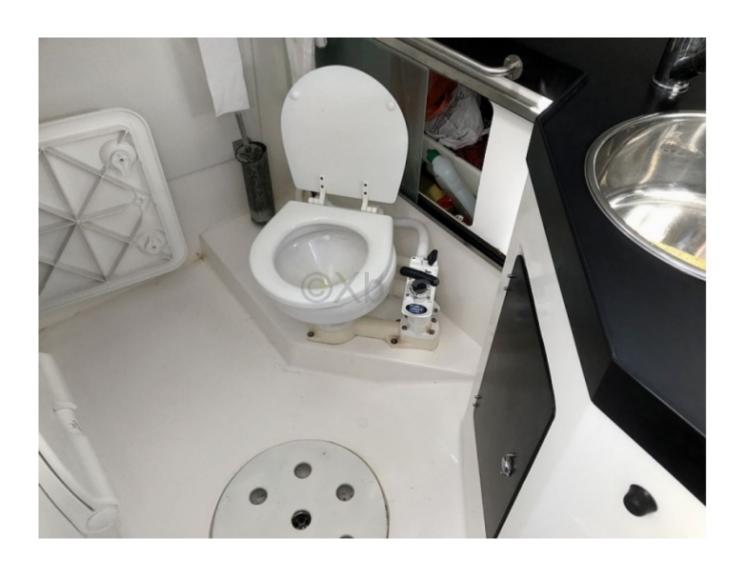

#### **Facilities**

Sailor Cabin : 0

WC : Sailor Helm : No Double Cabin: 2

Head: 1 Berth: 6 Flybridge: No

**Comfort and Equipment:** 

- Cabins: 2 double cabins -
- Galley: Well-equipped with refrigerator and sink -
- Bathroom: 1 with shower and toilet -
- Electronics: GPS, depth sounder, anemometer, VHF -
- Safety: Complete safety kit, life jackets -