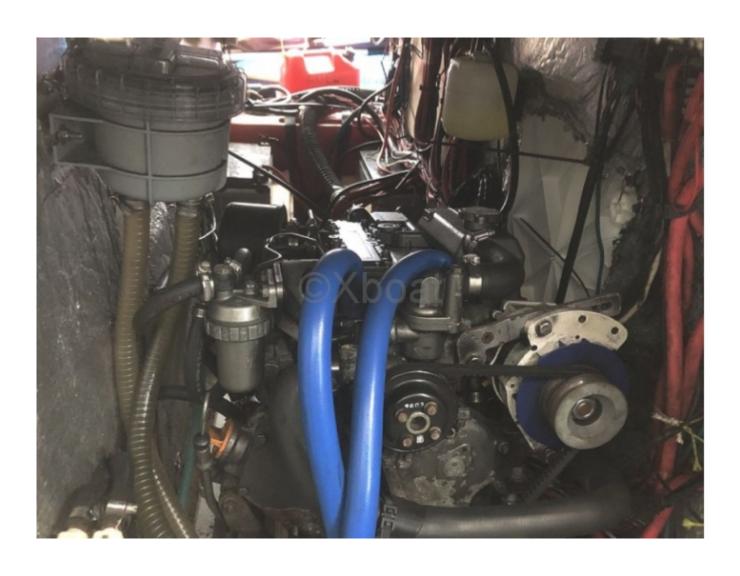

# **Engines**

Model: 3YM30

Montage : In Board (IB)
Power Unit. (CV) : 29

Hours: 1168
Fuel capacity: 60

Brand: YANMAR
Fuel: Diesel
Engine(s): 1
Drive: Shaft drive

Performance and Maneuverability:

- Keel: Long keel for optimal stability -
- Mast: Aluminum mast -
- Rigging: Sloop rig -
- Engine: 20 HP inboard diesel engine -

The Malango 999 is a versatile sailboat, perfect for coastal cruising and long passages. Its solid construction and quality equipment make it a reliable choice for sailing enthusiasts.