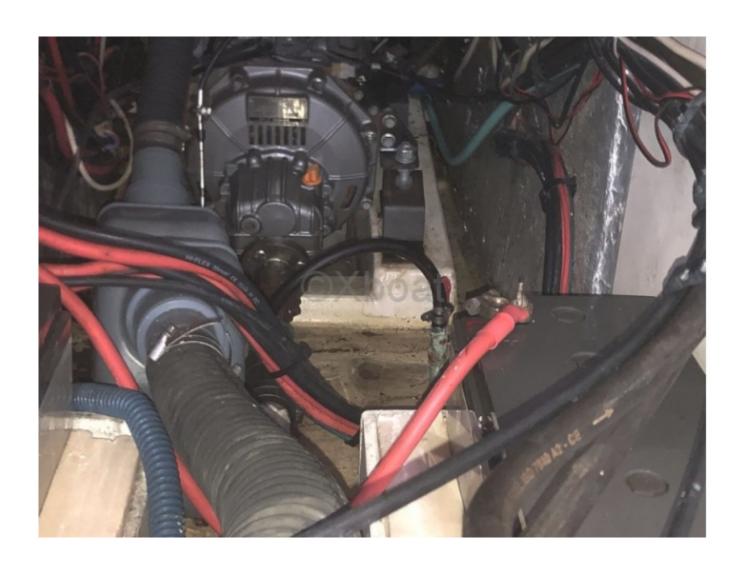

# **Engines**

Model: 3YM30

Montage : In Board (IB)
Power Unit. (CV) : 29

Hours: 1168
Fuel capacity: 60

Brand: YANMAR
Fuel: Diesel
Engine(s): 1
Drive: Shaft drive