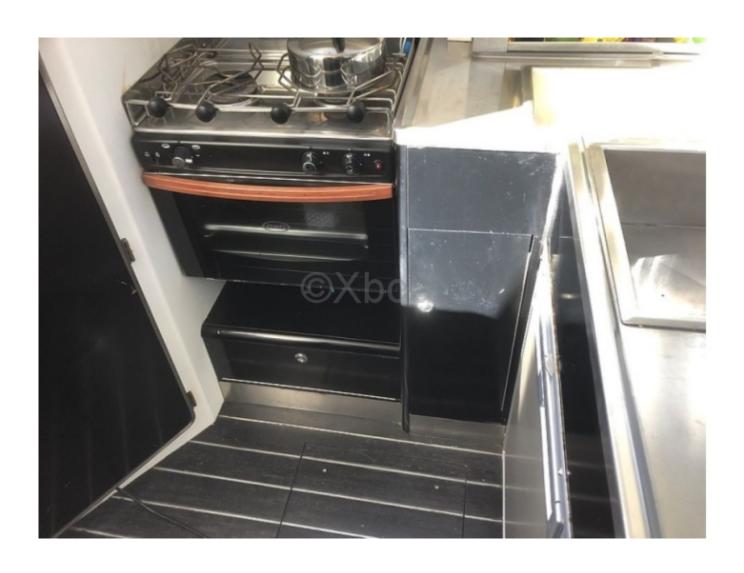

**Comfort and Equipment:** 

- Cabins: 2 double cabins -
- Galley: Well-equipped with refrigerator and sink -
- Bathroom: 1 with shower and toilet -
- Electronics: GPS, depth sounder, anemometer, VHF -
- Safety: Complete safety kit, life jackets -