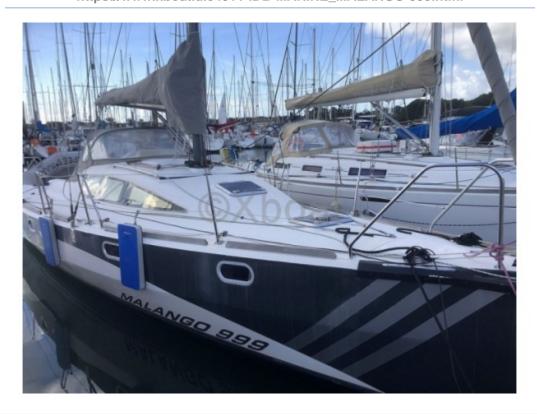

## **MALANGO 999 - 2010**

### **Technical Details**

Malango 999 - Idb Marine

The Malango 999 is a cruising sailboat designed by Idb Marine, renowned for its robustness and performance at sea. This boat is ideal for sailors seeking a balance between comfort and performance.

**Main Characteristics:** 

- Overall Length: 9.99 meters -
- Beam: 3.42 meters -
- Draft: 1.80 meters -
- Displacement: 5,500 kg -
- Sail Area (close-hauled): 45 m<sup>2</sup> -
- Sail Area (reaching): 85 m<sup>2</sup> -
- Water Tank Capacity: 200 liters -
- Fuel Tank Capacity: 60 liters -