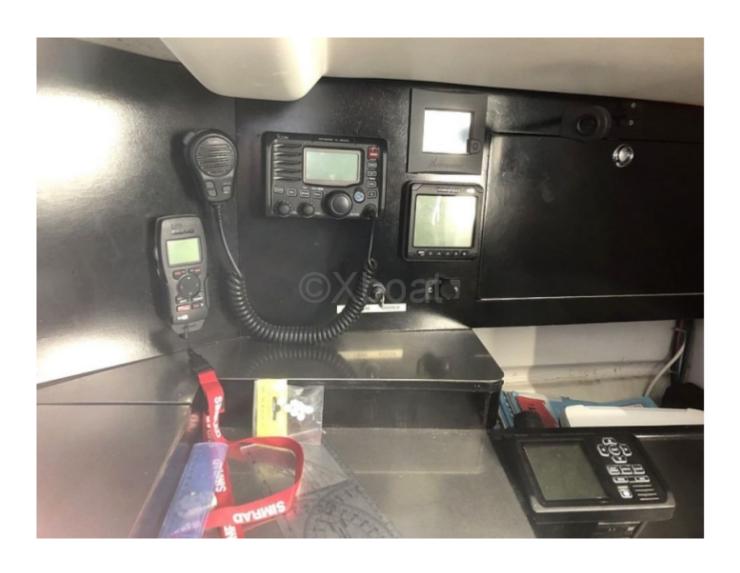

**Comfort and Equipment:** 

- Cabins: 2 double cabins -
- Galley: Well-equipped with refrigerator and sink -
- Bathroom: 1 with shower and toilet -
- Electronics: GPS, depth sounder, anemometer, VHF -
- Safety: Complete safety kit, life jackets -