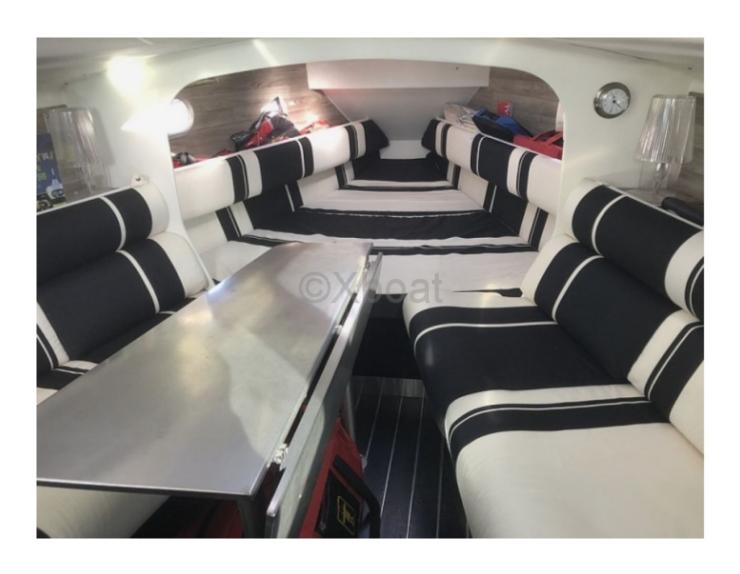

**Comfort and Equipment:** 

- Cabins: 2 double cabins -
- Galley: Well-equipped with refrigerator and sink -
- Bathroom: 1 with shower and toilet -
- Electronics: GPS, depth sounder, anemometer, VHF -
- Safety: Complete safety kit, life jackets -