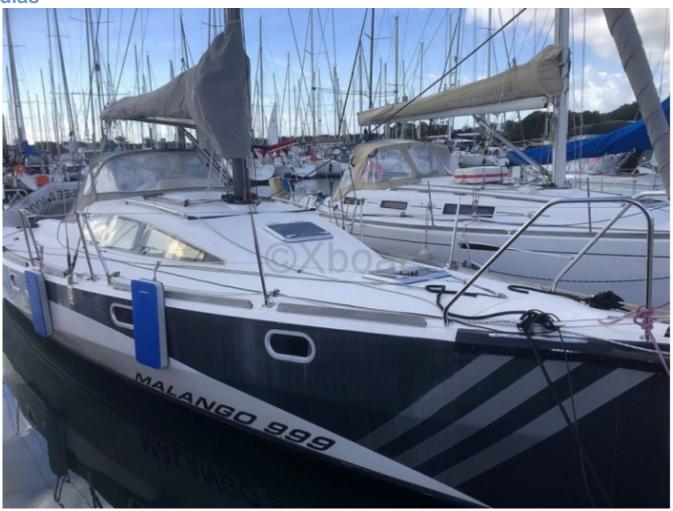

## **MALANGO 999 - 2010**

### **Technical Details**

Malango 999 - Idb Marine

The Malango 999 is a cruising sailboat designed by Idb Marine, renowned for its robustness and performance at sea. This boat is ideal for sailors seeking a balance between comfort and performance.

**Main Characteristics:** 

- Overall Length: 9.99 meters -
- Beam: 3.42 meters -
- Draft: 1.80 meters -
- Displacement: 5,500 kg -
- Sail Area (close-hauled): 45 m<sup>2</sup> -
- Sail Area (reaching): 85 m<sup>2</sup> -
- Water Tank Capacity: 200 liters -
- Fuel Tank Capacity: 60 liters -