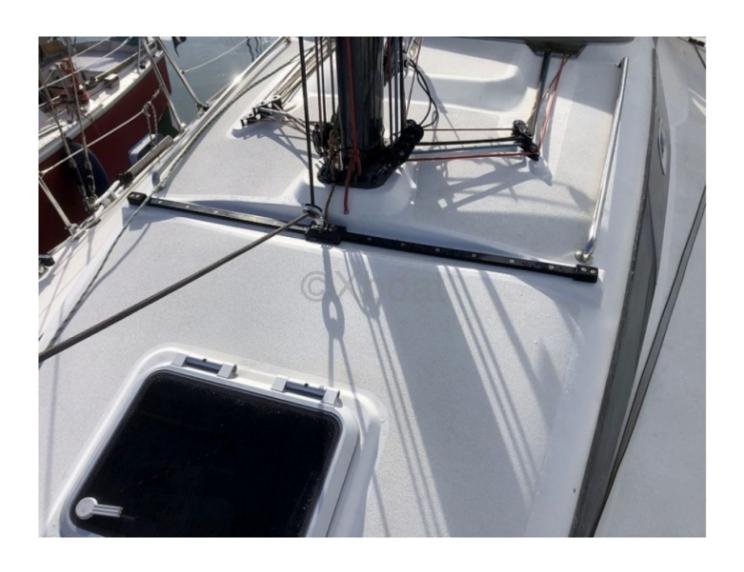

Performance and Maneuverability:

- Keel: Long keel for optimal stability -
- Mast: Aluminum mast -
- Rigging: Sloop rig -
- Engine: 20 HP inboard diesel engine -

The Malango 999 is a versatile sailboat, perfect for coastal cruising and long passages. Its solid construction and quality equipment make it a reliable choice for sailing enthusiasts.