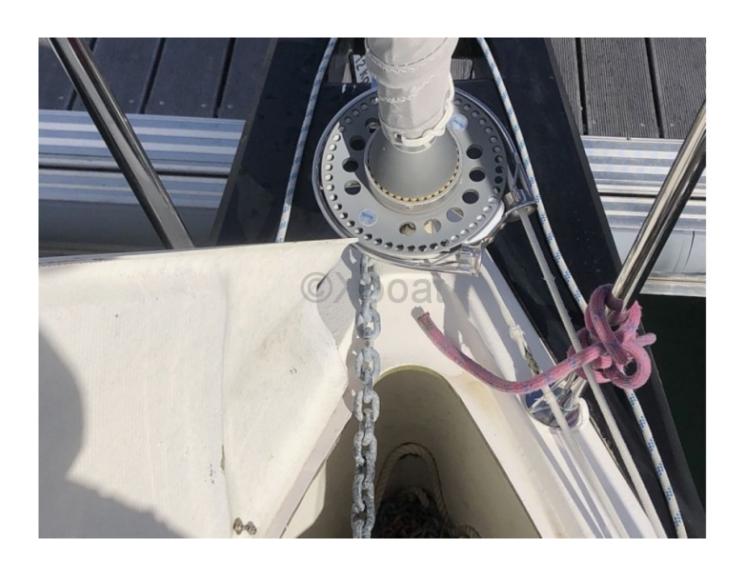

Performance and Maneuverability:

- Keel: Long keel for optimal stability -
- Mast: Aluminum mast -
- Rigging: Sloop rig -
- Engine: 20 HP inboard diesel engine -

The Malango 999 is a versatile sailboat, perfect for coastal cruising and long passages. Its solid construction and quality equipment make it a reliable choice for sailing enthusiasts.