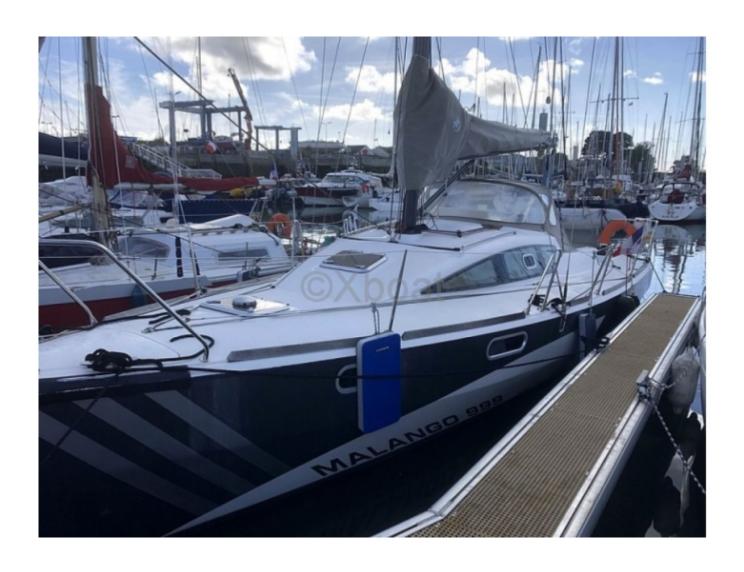

## **MALANGO 999 - 2010**

### **Technical Details**

Malango 999 - Idb Marine

The Malango 999 is a cruising sailboat designed by Idb Marine, renowned for its robustness and performance at sea. This boat is ideal for sailors seeking a balance between comfort and performance.

**Main Characteristics:** 

- Overall Length: 9.99 meters -
- Beam: 3.42 meters -
- Draft: 1.80 meters -
- Displacement: 5,500 kg -
- Sail Area (close-hauled): 45 m<sup>2</sup> -
- Sail Area (reaching): 85 m<sup>2</sup> -
- Water Tank Capacity: 200 liters -
- Fuel Tank Capacity: 60 liters -