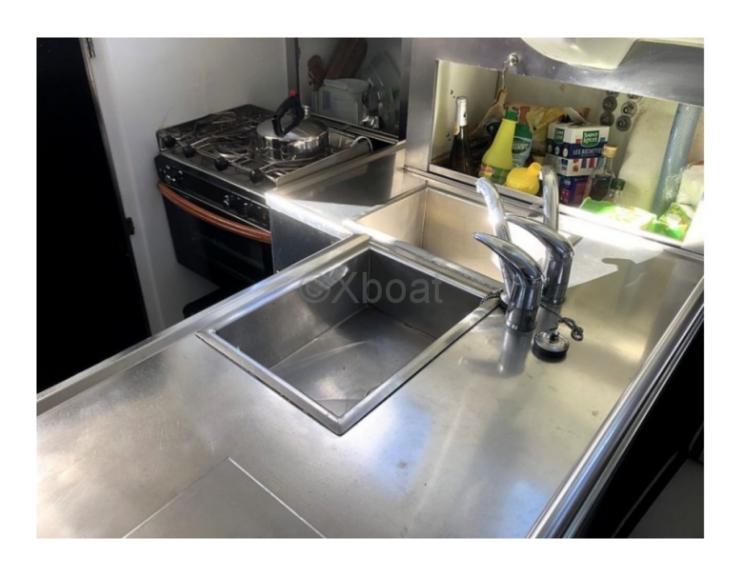

**Comfort and Equipment:** 

- Cabins: 2 double cabins -
- Galley: Well-equipped with refrigerator and sink -
- Bathroom: 1 with shower and toilet -
- Electronics: GPS, depth sounder, anemometer, VHF -
- Safety: Complete safety kit, life jackets -