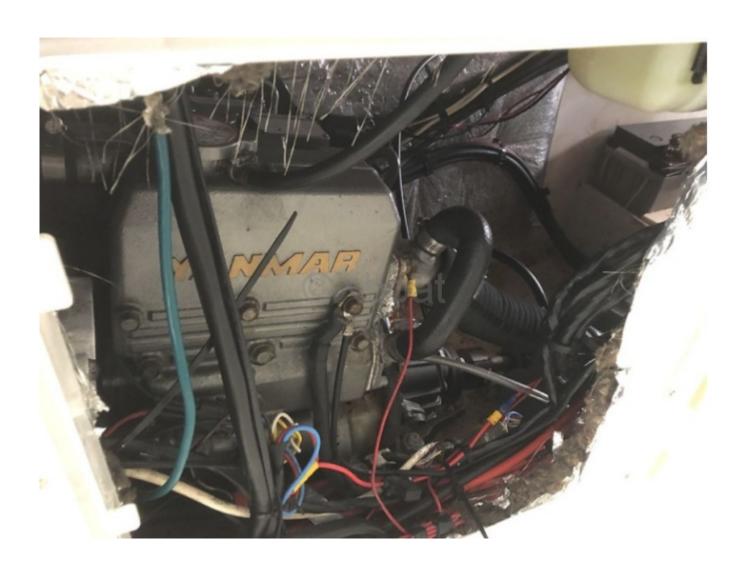

# **Engines**

Model: 3YM30

Montage : In Board (IB)
Power Unit. (CV) : 29

Hours: 1168
Fuel capacity: 60

Brand: YANMAR
Fuel: Diesel
Engine(s): 1
Drive: Shaft drive