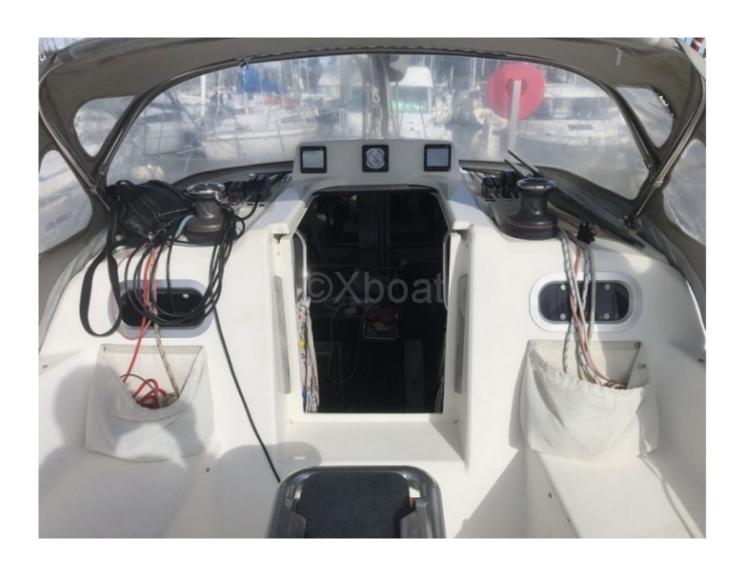

**Comfort and Equipment:** 

- Cabins: 2 double cabins -
- Galley: Well-equipped with refrigerator and sink -
- Bathroom: 1 with shower and toilet -
- Electronics: GPS, depth sounder, anemometer, VHF -
- Safety: Complete safety kit, life jackets -