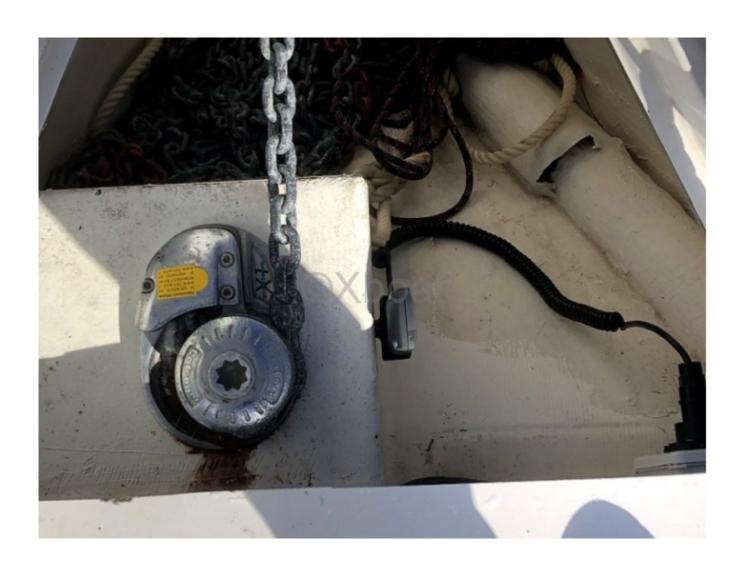

Performance and Maneuverability:

- Keel: Long keel for optimal stability -
- Mast: Aluminum mast -
- Rigging: Sloop rig -
- Engine: 20 HP inboard diesel engine -

The Malango 999 is a versatile sailboat, perfect for coastal cruising and long passages. Its solid construction and quality equipment make it a reliable choice for sailing enthusiasts.