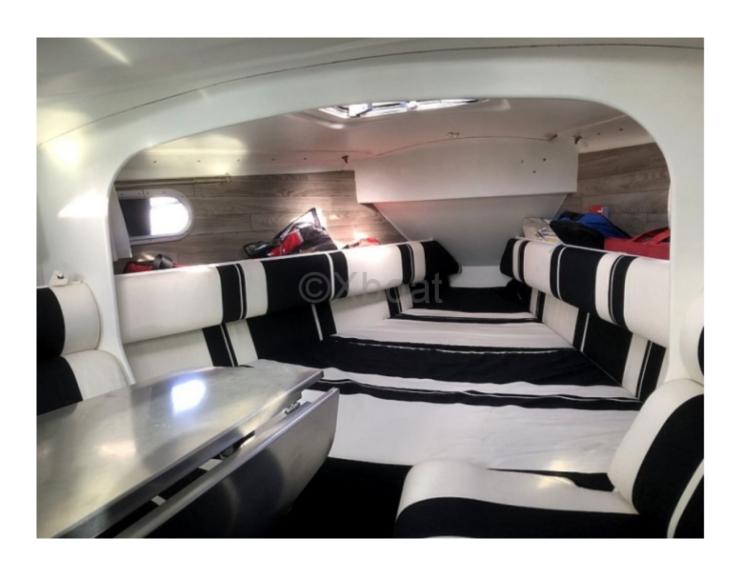

**Comfort and Equipment:** 

- Cabins: 2 double cabins -
- Galley: Well-equipped with refrigerator and sink -
- Bathroom: 1 with shower and toilet -
- Electronics: GPS, depth sounder, anemometer, VHF -
- Safety: Complete safety kit, life jackets -