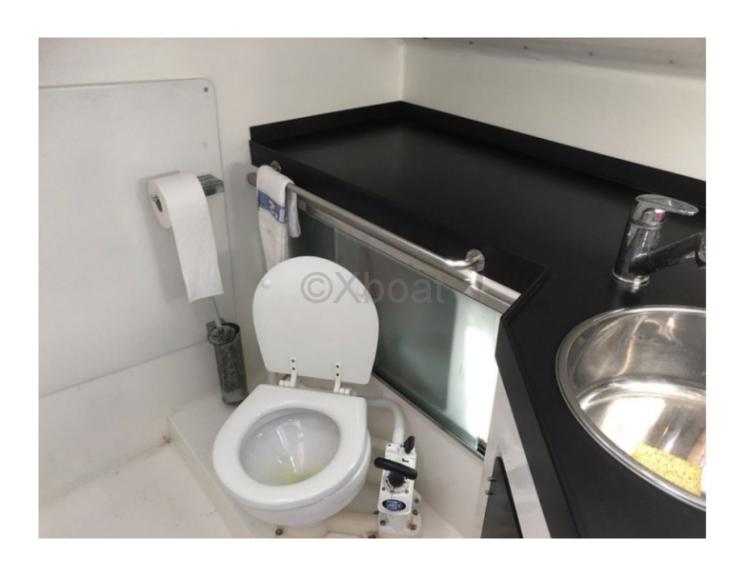

**Comfort and Equipment:** 

- Cabins: 2 double cabins -
- Galley: Well-equipped with refrigerator and sink -
- Bathroom: 1 with shower and toilet -
- Electronics: GPS, depth sounder, anemometer, VHF -
- Safety: Complete safety kit, life jackets -