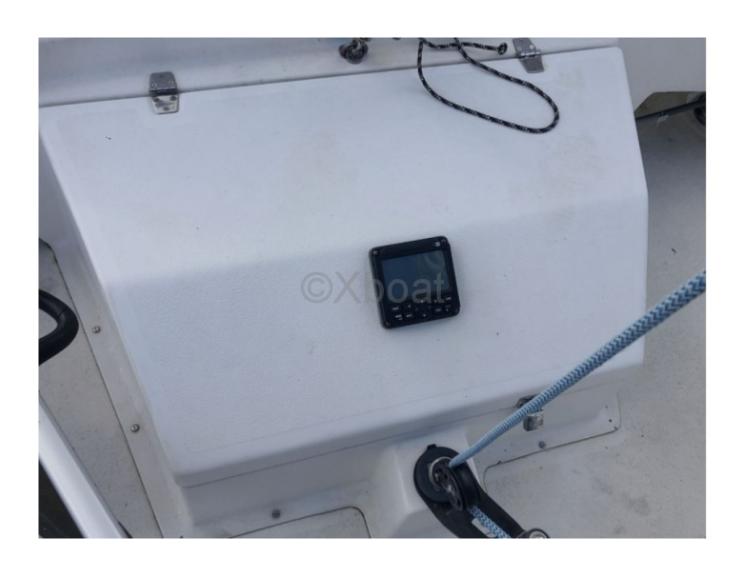

**Comfort and Equipment:** 

- Cabins: 2 double cabins -
- Galley: Well-equipped with refrigerator and sink -
- Bathroom: 1 with shower and toilet -
- Electronics: GPS, depth sounder, anemometer, VHF -
- Safety: Complete safety kit, life jackets -