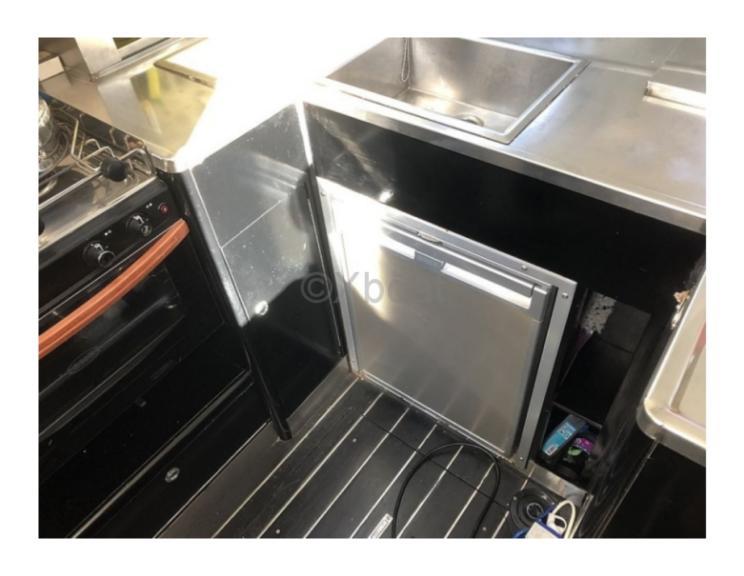

**Comfort and Equipment:** 

- Cabins: 2 double cabins -
- Galley: Well-equipped with refrigerator and sink -
- Bathroom: 1 with shower and toilet -
- Electronics: GPS, depth sounder, anemometer, VHF -
- Safety: Complete safety kit, life jackets -