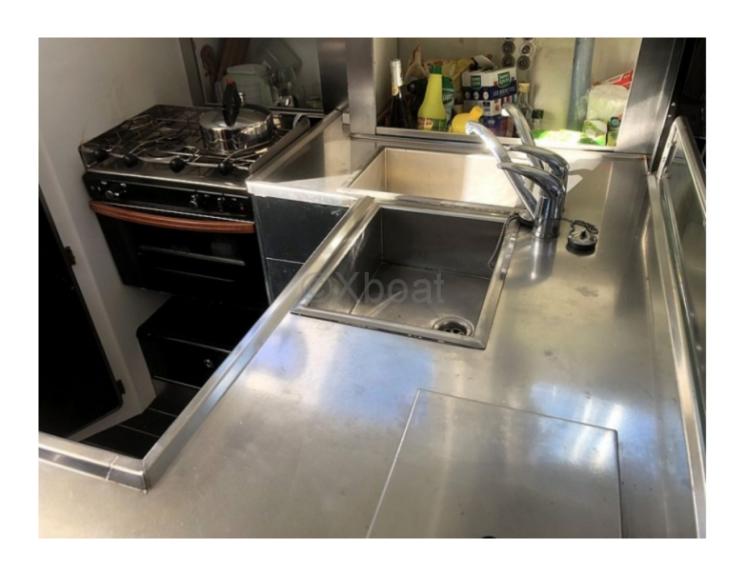

**Comfort and Equipment:** 

- Cabins: 2 double cabins -
- Galley: Well-equipped with refrigerator and sink -
- Bathroom: 1 with shower and toilet -
- Electronics: GPS, depth sounder, anemometer, VHF -
- Safety: Complete safety kit, life jackets -