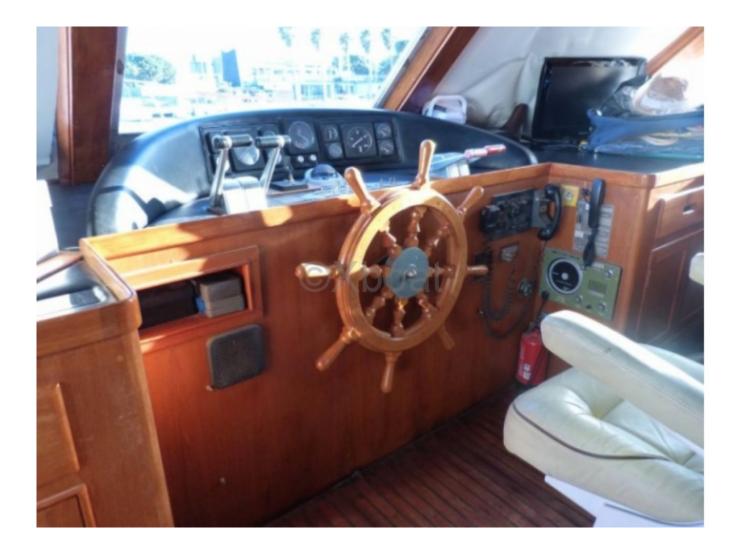

### **Facilities**

Sailor Cabin : 1 WC : Electric Helm : Yes Double Cabin : 4 Head : 3 Berth : 8 Flybridge : Yes

- Deck: The deck is spacious and offers relaxation areas, often equipped with seats and foldable tables. A barbecue area is also available on some models. -

- Electronics and Navigation: Equipped with modern navigation systems, including GPS, radar, and VHF, for safe and efficient navigation. -