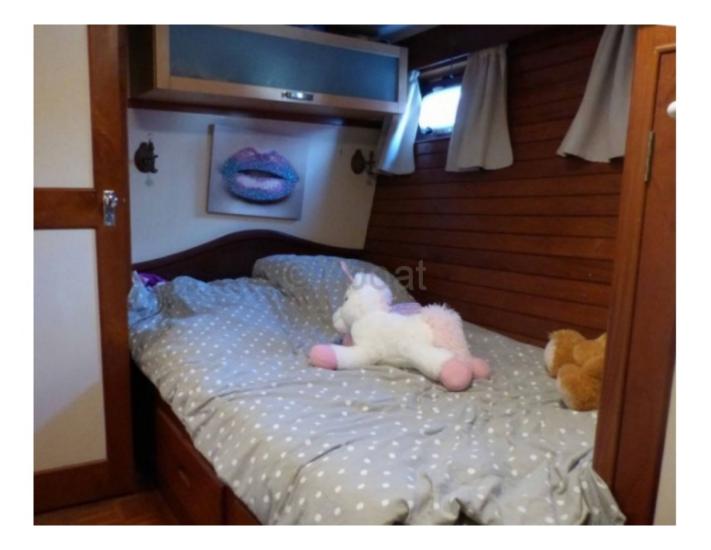

- Interior Layout: The boat features three cabins, each equipped with comfortable beds and spacious storage. The main cabin is often located at the bow, offering a stunning view. -

- Bathroom: One or two bathrooms with showers, depending on the configuration. -
- Kitchen: A well-equipped kitchen with modern appliances and abundant storage space. -