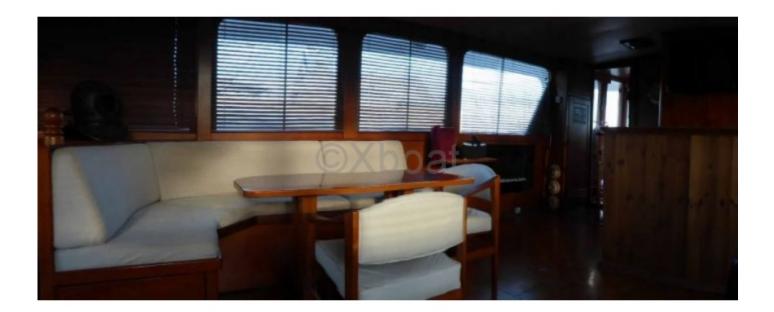

- Interior Layout: The boat features three cabins, each equipped with comfortable beds and spacious storage. The main cabin is often located at the bow, offering a stunning view. -

- Bathroom: One or two bathrooms with showers, depending on the configuration. -
- Kitchen: A well-equipped kitchen with modern appliances and abundant storage space. -

- Deck: The deck is spacious and offers relaxation areas, often equipped with seats and foldable tables. A barbecue area is also available on some models. -

- Electronics and Navigation: Equipped with modern navigation systems, including GPS, radar, and VHF, for safe and efficient navigation. -