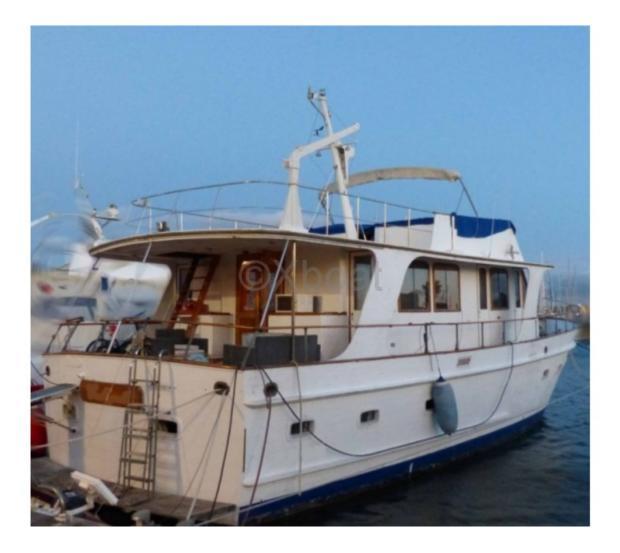

#### **Technical Details**

ISLAND GYPSY 57 TRAWLER by Halvorsen Marine

The Island Gypsy 57 Trawler is a cruising boat designed to offer comfort and performance over long distances. Built by Halvorsen Marine, this trawler is renowned for its robustness and elegant design, making it an ideal choice for leisure sailors and marine adventurers.

- Deck: The deck is spacious and offers relaxation areas, often equipped with seats and foldable tables. A barbecue area is also available on some models. -

- Electronics and Navigation: Equipped with modern navigation systems, including GPS, radar, and VHF, for safe and efficient navigation. -