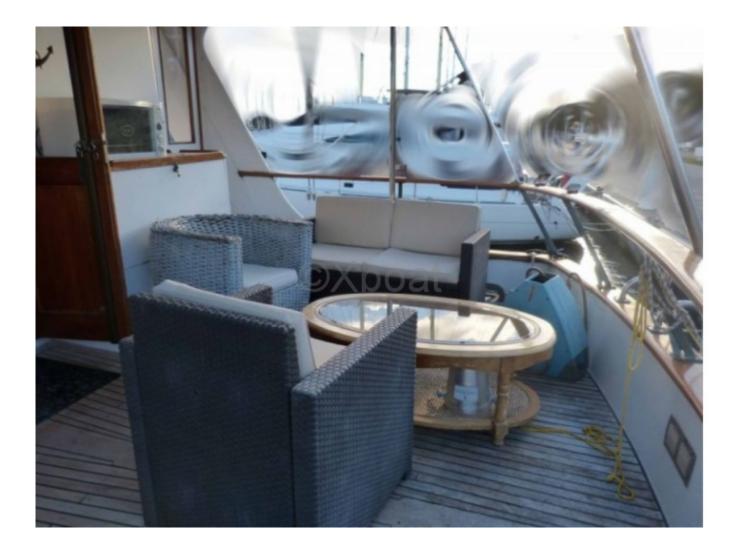

- Deck: The deck is spacious and offers relaxation areas, often equipped with seats and foldable tables. A barbecue area is also available on some models. -

- Electronics and Navigation: Equipped with modern navigation systems, including GPS, radar, and VHF, for safe and efficient navigation. -