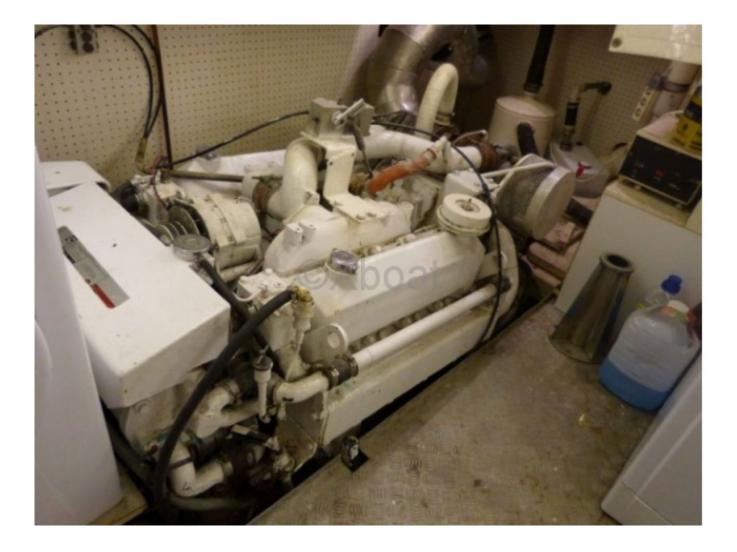

# Engines

Model : VT 555-M-BC Montage : In Board (IB) Power Unit. (CV) : 320 Hours : 600 Fuel capacity : 5000 Brand : CUMMINS Fuel : Diesel Engine(s) : 2 Drive : Shaft drive