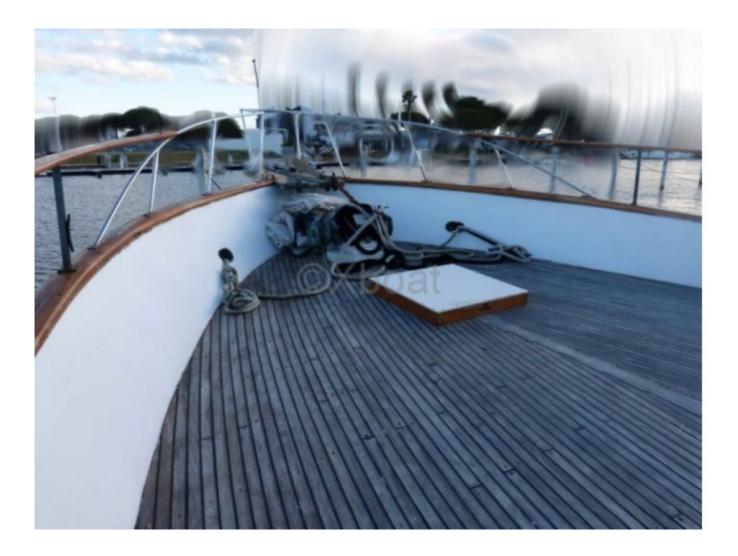

- Deck: The deck is spacious and offers relaxation areas, often equipped with seats and foldable tables. A barbecue area is also available on some models. -

- Electronics and Navigation: Equipped with modern navigation systems, including GPS, radar, and VHF, for safe and efficient navigation. -