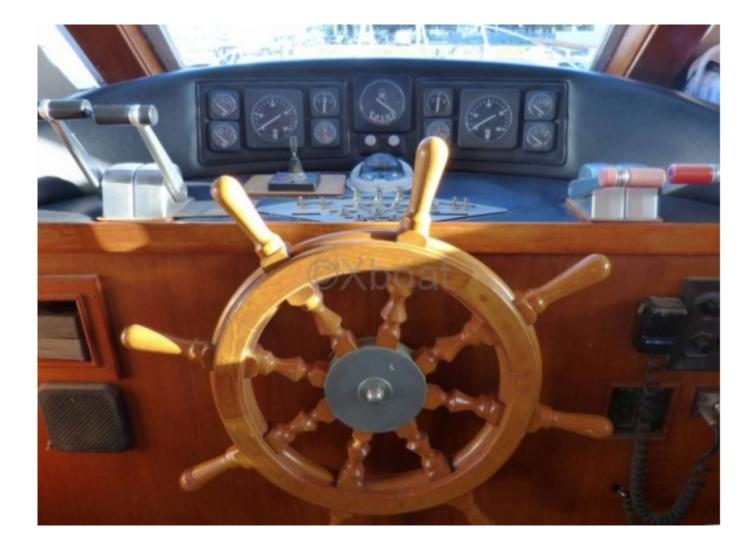

### **Facilities**

Sailor Cabin : 1 WC : Electric Helm : Yes Double Cabin : 4 Head : 3 Berth : 8 Flybridge : Yes

- Deck: The deck is spacious and offers relaxation areas, often equipped with seats and foldable tables. A barbecue area is also available on some models. -

- Electronics and Navigation: Equipped with modern navigation systems, including GPS, radar, and VHF, for safe and efficient navigation. -