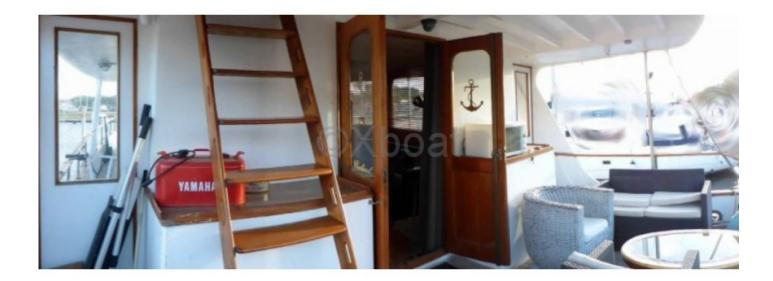

- Interior Layout: The boat features three cabins, each equipped with comfortable beds and spacious storage. The main cabin is often located at the bow, offering a stunning view. -

- Bathroom: One or two bathrooms with showers, depending on the configuration. -
- Kitchen: A well-equipped kitchen with modern appliances and abundant storage space. -

- Deck: The deck is spacious and offers relaxation areas, often equipped with seats and foldable tables. A barbecue area is also available on some models. -

- Electronics and Navigation: Equipped with modern navigation systems, including GPS, radar, and VHF, for safe and efficient navigation. -