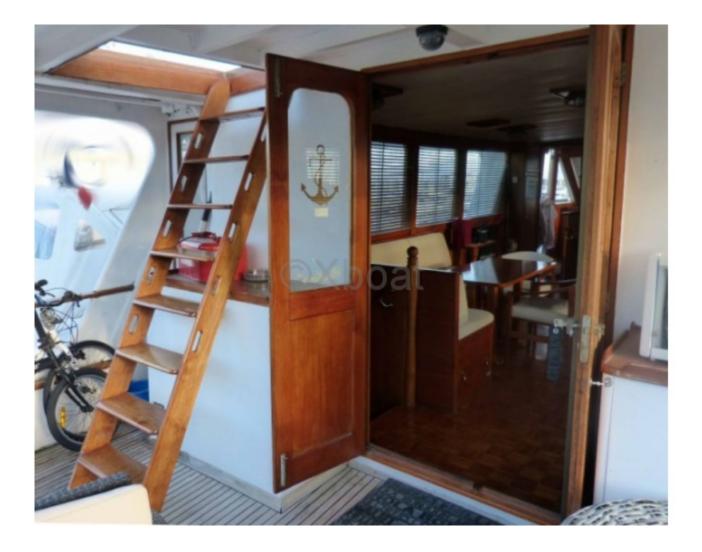

- Interior Layout: The boat features three cabins, each equipped with comfortable beds and spacious storage. The main cabin is often located at the bow, offering a stunning view. -

- Bathroom: One or two bathrooms with showers, depending on the configuration. -
- Kitchen: A well-equipped kitchen with modern appliances and abundant storage space. -