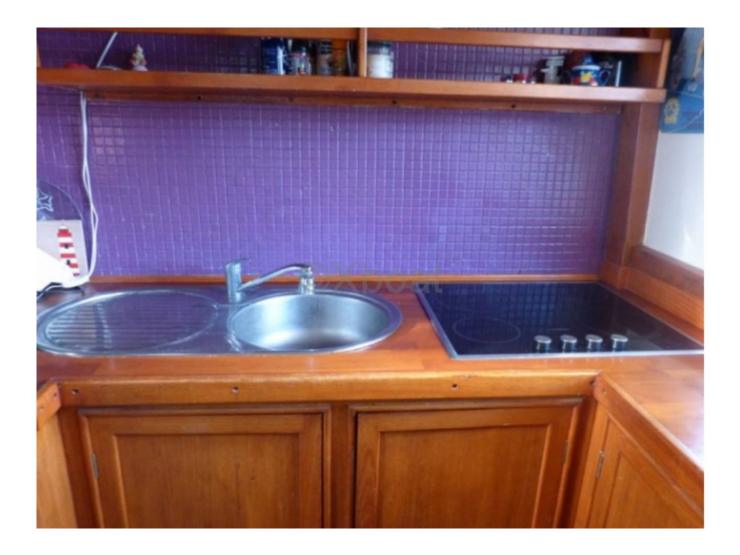

- Interior Layout: The boat features three cabins, each equipped with comfortable beds and spacious storage. The main cabin is often located at the bow, offering a stunning view. -

- Bathroom: One or two bathrooms with showers, depending on the configuration. -
- Kitchen: A well-equipped kitchen with modern appliances and abundant storage space. -