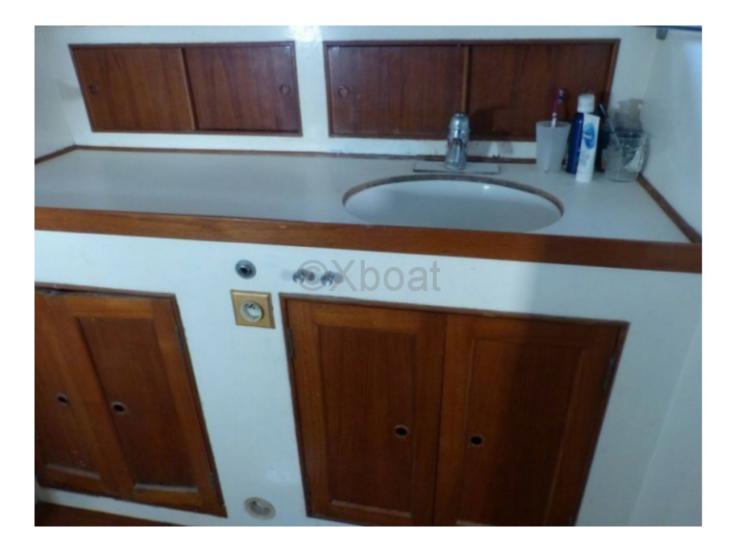

- Interior Layout: The boat features three cabins, each equipped with comfortable beds and spacious storage. The main cabin is often located at the bow, offering a stunning view. -

- Bathroom: One or two bathrooms with showers, depending on the configuration. -
- Kitchen: A well-equipped kitchen with modern appliances and abundant storage space. -