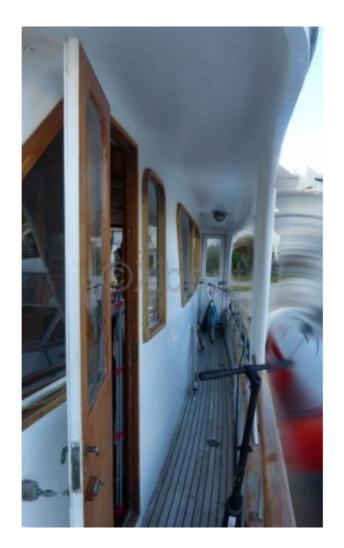

- Deck: The deck is spacious and offers relaxation areas, often equipped with seats and foldable tables. A barbecue area is also available on some models. -

- Electronics and Navigation: Equipped with modern navigation systems, including GPS, radar, and VHF, for safe and efficient navigation. -