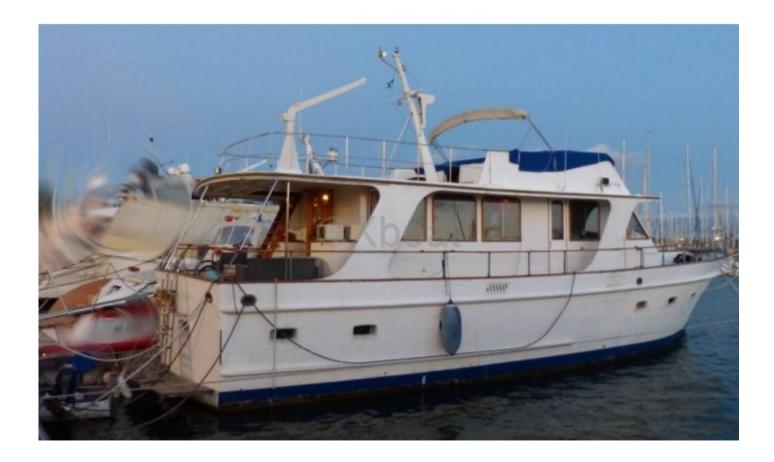

#### **Technical Details**

ISLAND GYPSY 57 TRAWLER by Halvorsen Marine

The Island Gypsy 57 Trawler is a cruising boat designed to offer comfort and performance over long distances. Built by Halvorsen Marine, this trawler is renowned for its robustness and elegant design, making it an ideal choice for leisure sailors and marine adventurers.

Main Features:

- Overall Length: 17.37 meters (57 feet) -
- Beam: 4.88 meters -
- Draft: 1.37 meters -
- Displacement: Approximately 30 tons -
- Engine: Typically equipped with a diesel engine, often a Cummins or a Yanmar, offering 220 to 300 horsepower. -
- Fuel Tank: Capacity of 3,000 liters, providing a large range. -
- Freshwater Tank: Capacity of 1,000 liters. -
- Fuel Capacity: Approximately 3,000 liters, offering a large range. -
- Freshwater Capacity: Approximately 1,000 liters. -