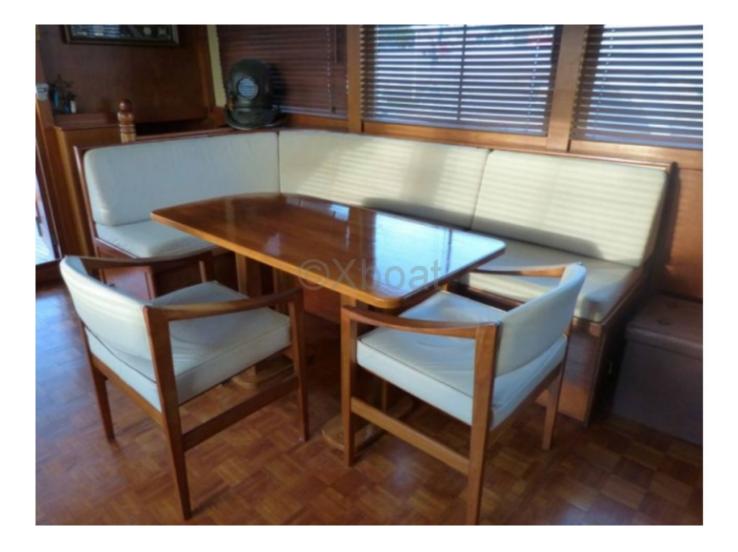

- Interior Layout: The boat features three cabins, each equipped with comfortable beds and spacious storage. The main cabin is often located at the bow, offering a stunning view. -

- Bathroom: One or two bathrooms with showers, depending on the configuration. -
- Kitchen: A well-equipped kitchen with modern appliances and abundant storage space. -

- Deck: The deck is spacious and offers relaxation areas, often equipped with seats and foldable tables. A barbecue area is also available on some models. -

- Electronics and Navigation: Equipped with modern navigation systems, including GPS, radar, and VHF, for safe and efficient navigation. -