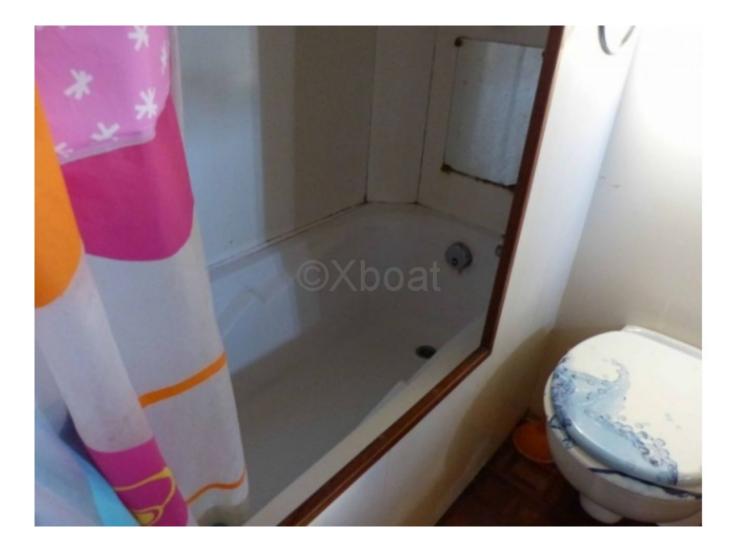

- Interior Layout: The boat features three cabins, each equipped with comfortable beds and spacious storage. The main cabin is often located at the bow, offering a stunning view. -

- Bathroom: One or two bathrooms with showers, depending on the configuration. -
- Kitchen: A well-equipped kitchen with modern appliances and abundant storage space. -