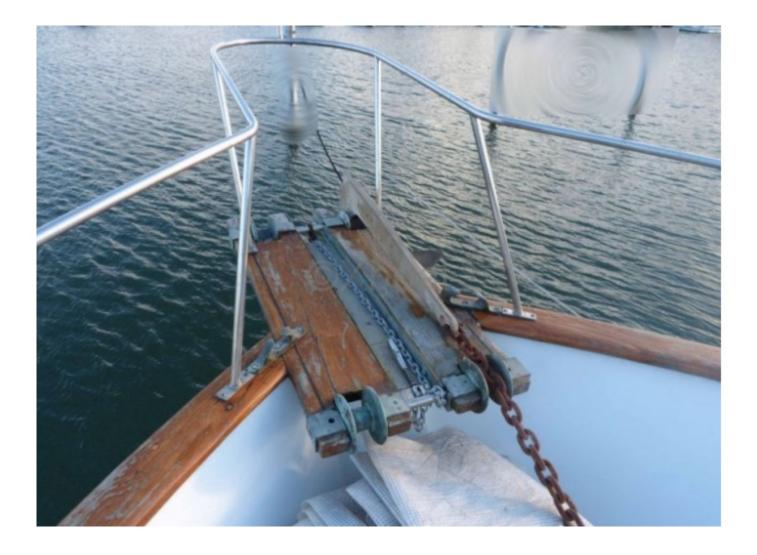

- Deck: The deck is spacious and offers relaxation areas, often equipped with seats and foldable tables. A barbecue area is also available on some models. -

- Electronics and Navigation: Equipped with modern navigation systems, including GPS, radar, and VHF, for safe and efficient navigation. -