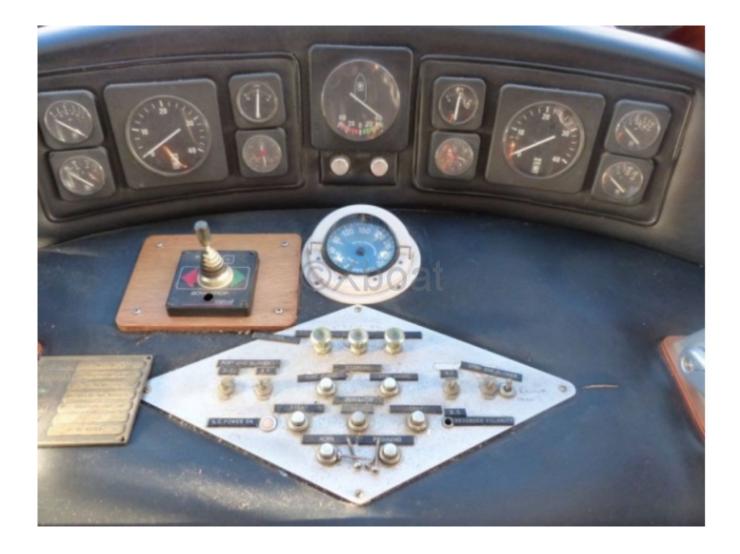

### **Facilities**

Sailor Cabin : 1 WC : Electric Helm : Yes Double Cabin : 4 Head : 3 Berth : 8 Flybridge : Yes