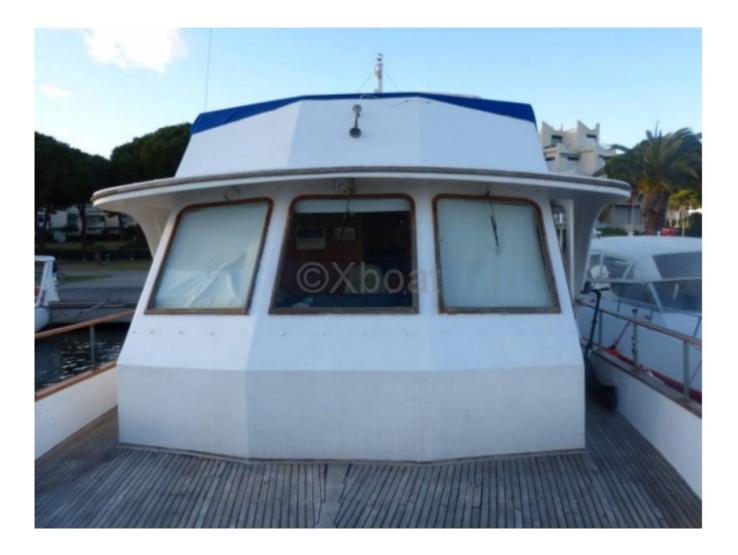

#### **Technical Details**

ISLAND GYPSY 57 TRAWLER by Halvorsen Marine

The Island Gypsy 57 Trawler is a cruising boat designed to offer comfort and performance over long distances. Built by Halvorsen Marine, this trawler is renowned for its robustness and elegant design, making it an ideal choice for leisure sailors and marine adventurers.