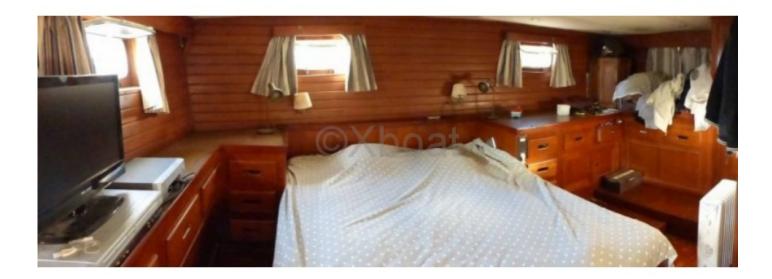

- Interior Layout: The boat features three cabins, each equipped with comfortable beds and spacious storage. The main cabin is often located at the bow, offering a stunning view. -

- Bathroom: One or two bathrooms with showers, depending on the configuration. -
- Kitchen: A well-equipped kitchen with modern appliances and abundant storage space. -