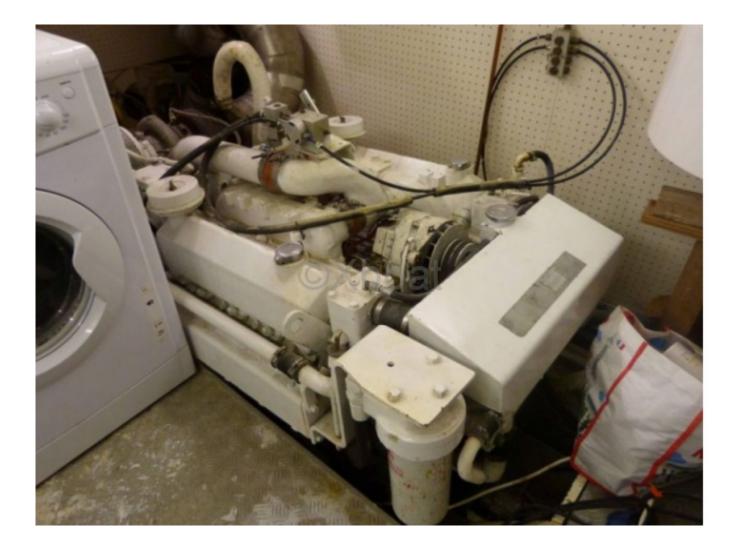

# Engines

Model : VT 555-M-BC Montage : In Board (IB) Power Unit. (CV) : 320 Hours : 600 Fuel capacity : 5000 Brand : CUMMINS Fuel : Diesel Engine(s) : 2 Drive : Shaft drive