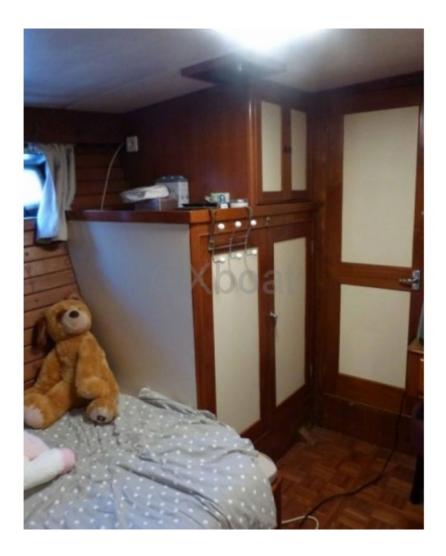

- Interior Layout: The boat features three cabins, each equipped with comfortable beds and spacious storage. The main cabin is often located at the bow, offering a stunning view. -

- Bathroom: One or two bathrooms with showers, depending on the configuration. -
- Kitchen: A well-equipped kitchen with modern appliances and abundant storage space. -