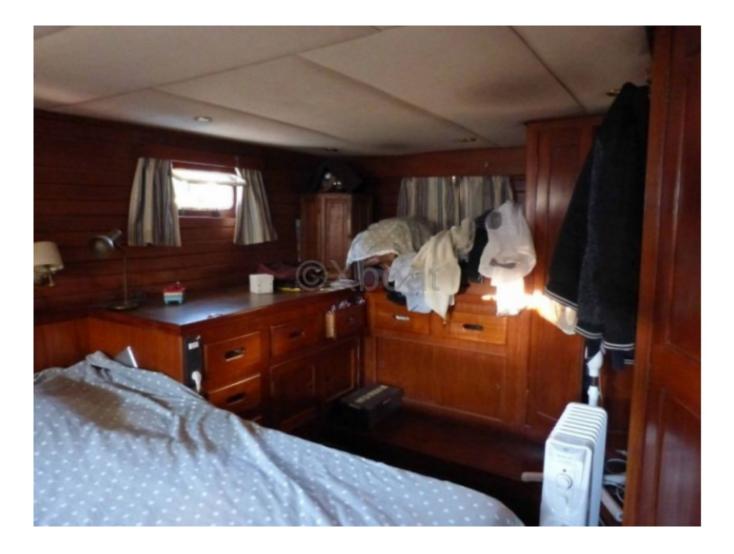

- Interior Layout: The boat features three cabins, each equipped with comfortable beds and spacious storage. The main cabin is often located at the bow, offering a stunning view. -

- Bathroom: One or two bathrooms with showers, depending on the configuration. -
- Kitchen: A well-equipped kitchen with modern appliances and abundant storage space. -