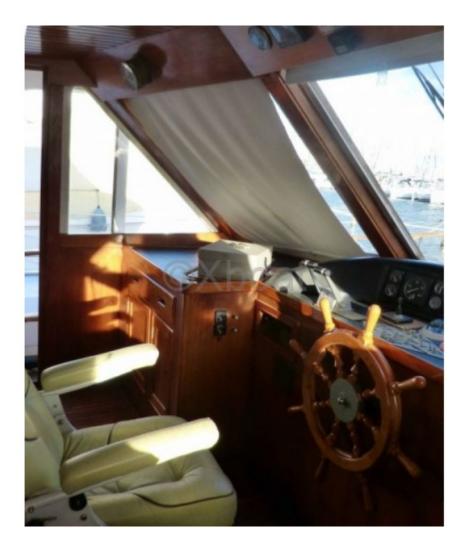

### **Facilities**

Sailor Cabin : 1 WC : Electric Helm : Yes Double Cabin : 4 Head : 3 Berth : 8 Flybridge : Yes

- Deck: The deck is spacious and offers relaxation areas, often equipped with seats and foldable tables. A barbecue area is also available on some models. -

- Electronics and Navigation: Equipped with modern navigation systems, including GPS, radar, and VHF, for safe and efficient navigation. -