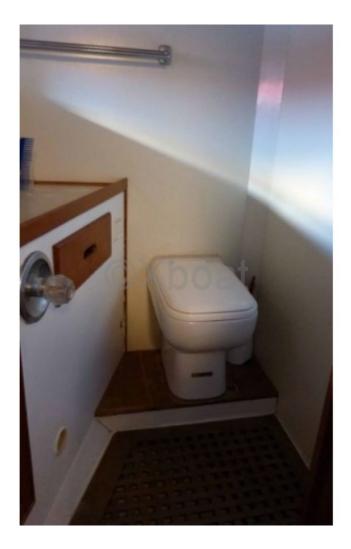

- Interior Layout: The boat features three cabins, each equipped with comfortable beds and spacious storage. The main cabin is often located at the bow, offering a stunning view. -

- Bathroom: One or two bathrooms with showers, depending on the configuration. -
- Kitchen: A well-equipped kitchen with modern appliances and abundant storage space. -