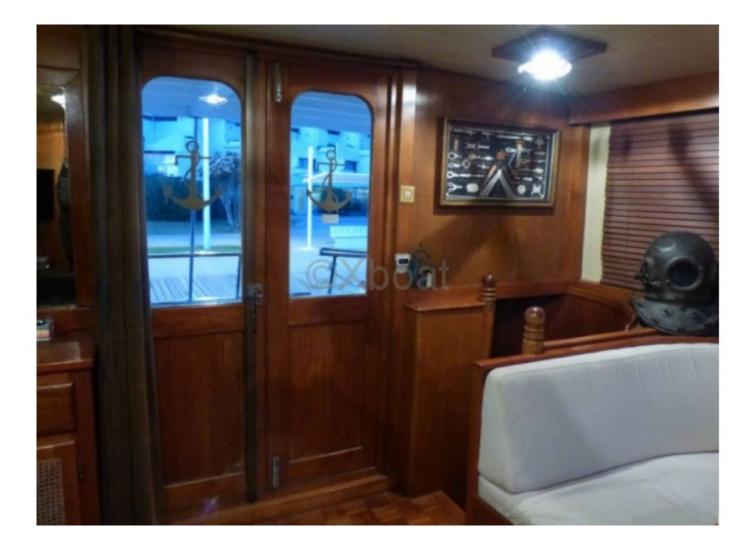

- Interior Layout: The boat features three cabins, each equipped with comfortable beds and spacious storage. The main cabin is often located at the bow, offering a stunning view. -

- Bathroom: One or two bathrooms with showers, depending on the configuration. -
- Kitchen: A well-equipped kitchen with modern appliances and abundant storage space. -