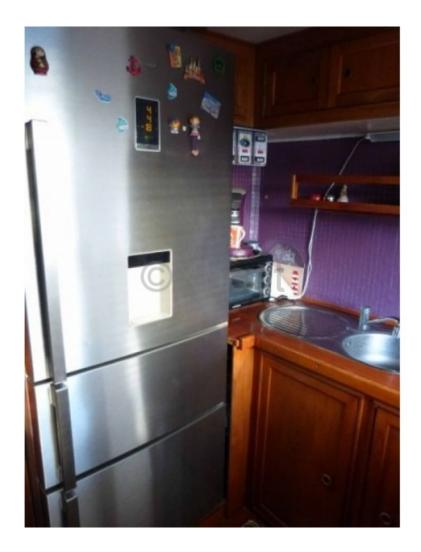

- Interior Layout: The boat features three cabins, each equipped with comfortable beds and spacious storage. The main cabin is often located at the bow, offering a stunning view. -

- Bathroom: One or two bathrooms with showers, depending on the configuration. -
- Kitchen: A well-equipped kitchen with modern appliances and abundant storage space. -