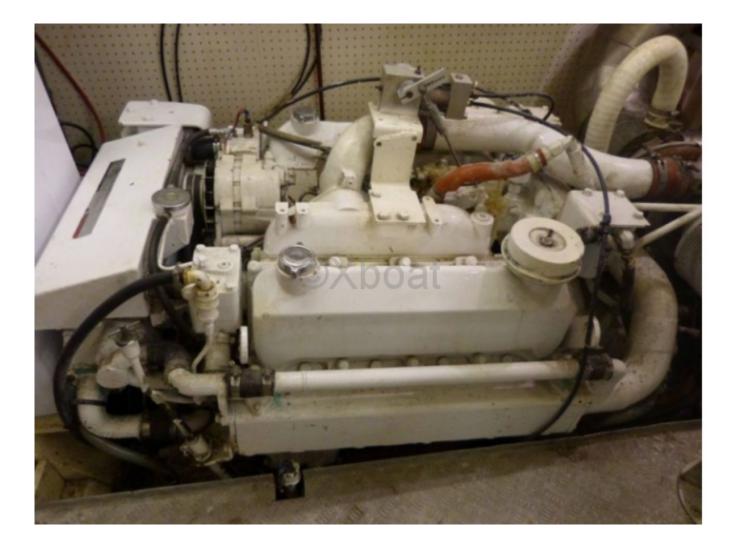

# Engines

Model : VT 555-M-BC Montage : In Board (IB) Power Unit. (CV) : 320 Hours : 600 Fuel capacity : 5000 Brand : CUMMINS Fuel : Diesel Engine(s) : 2 Drive : Shaft drive