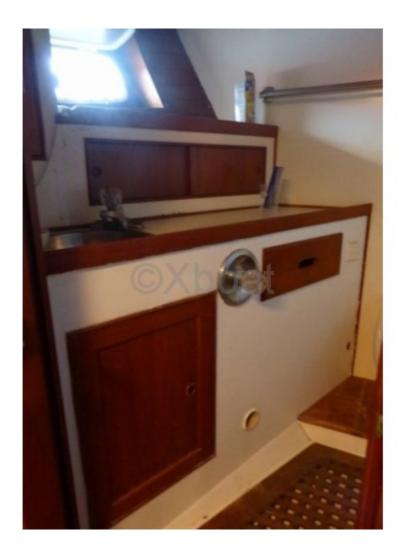

- Interior Layout: The boat features three cabins, each equipped with comfortable beds and spacious storage. The main cabin is often located at the bow, offering a stunning view. -

- Bathroom: One or two bathrooms with showers, depending on the configuration. -
- Kitchen: A well-equipped kitchen with modern appliances and abundant storage space. -