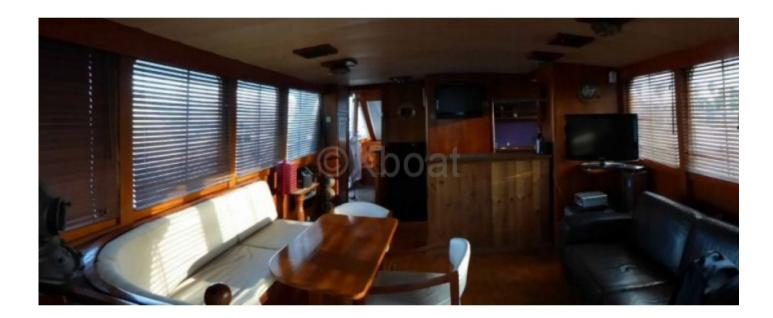

- Interior Layout: The boat features three cabins, each equipped with comfortable beds and spacious storage. The main cabin is often located at the bow, offering a stunning view. -

- Bathroom: One or two bathrooms with showers, depending on the configuration. -
- Kitchen: A well-equipped kitchen with modern appliances and abundant storage space. -

- Deck: The deck is spacious and offers relaxation areas, often equipped with seats and foldable tables. A barbecue area is also available on some models. -

- Electronics and Navigation: Equipped with modern navigation systems, including GPS, radar, and VHF, for safe and efficient navigation. -