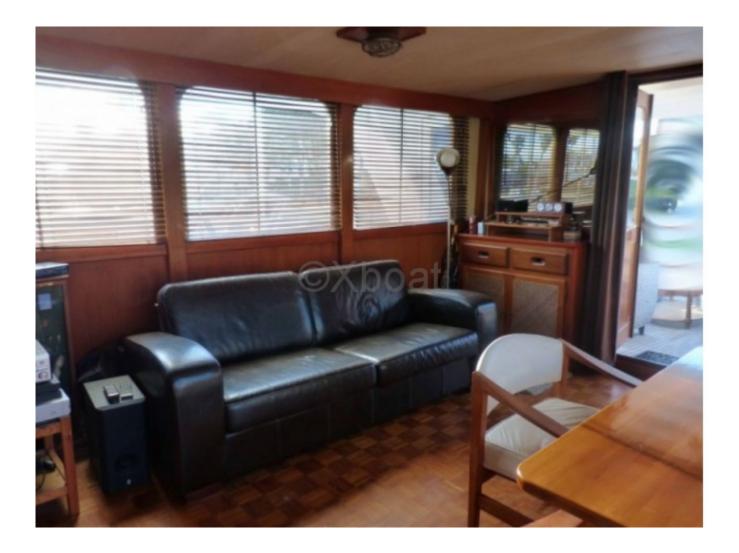

- Interior Layout: The boat features three cabins, each equipped with comfortable beds and spacious storage. The main cabin is often located at the bow, offering a stunning view. -

- Bathroom: One or two bathrooms with showers, depending on the configuration. -
- Kitchen: A well-equipped kitchen with modern appliances and abundant storage space. -

- Deck: The deck is spacious and offers relaxation areas, often equipped with seats and foldable tables. A barbecue area is also available on some models. -

- Electronics and Navigation: Equipped with modern navigation systems, including GPS, radar, and VHF, for safe and efficient navigation. -