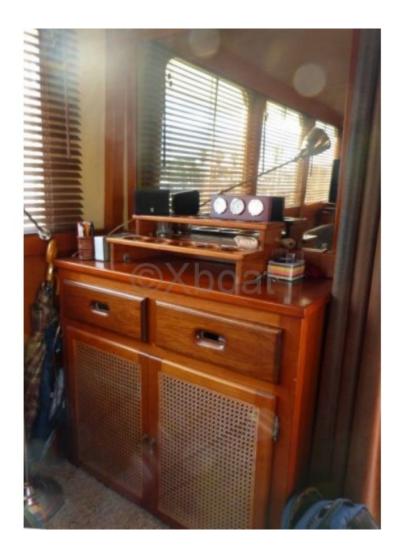

- Interior Layout: The boat features three cabins, each equipped with comfortable beds and spacious storage. The main cabin is often located at the bow, offering a stunning view. -

- Bathroom: One or two bathrooms with showers, depending on the configuration. -
- Kitchen: A well-equipped kitchen with modern appliances and abundant storage space. -