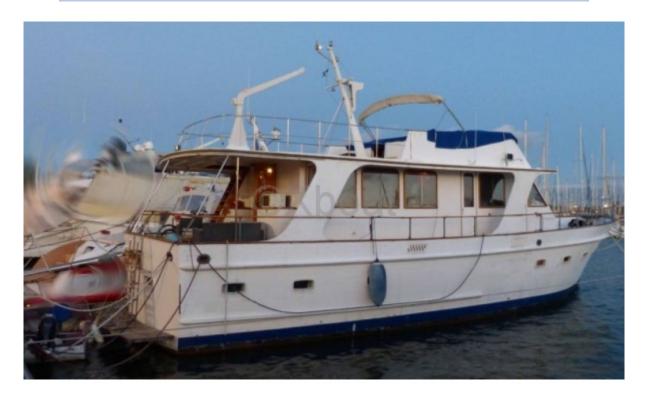

#### **Technical Details**

ISLAND GYPSY 57 TRAWLER by Halvorsen Marine

The Island Gypsy 57 Trawler is a cruising boat designed to offer comfort and performance over long distances. Built by Halvorsen Marine, this trawler is renowned for its robustness and elegant design, making it an ideal choice for leisure sailors and marine adventurers.

Main Features:

- Overall Length: 17.37 meters (57 feet) -
- Beam: 4.88 meters -
- Draft: 1.37 meters -
- Displacement: Approximately 30 tons -
- Engine: Typically equipped with a diesel engine, often a Cummins or a Yanmar, offering 220 to 300 horsepower. -
- Fuel Tank: Capacity of 3,000 liters, providing a large range. -
- Freshwater Tank: Capacity of 1,000 liters. -
- Fuel Capacity: Approximately 3,000 liters, offering a large range. -
- Freshwater Capacity: Approximately 1,000 liters. -