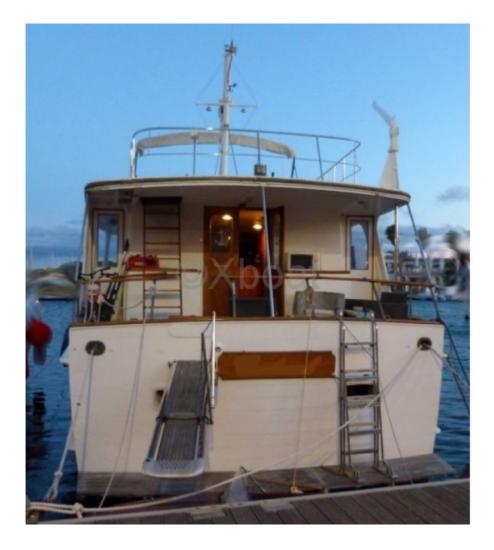

#### **Technical Details**

ISLAND GYPSY 57 TRAWLER by Halvorsen Marine

The Island Gypsy 57 Trawler is a cruising boat designed to offer comfort and performance over long distances. Built by Halvorsen Marine, this trawler is renowned for its robustness and elegant design, making it an ideal choice for leisure sailors and marine adventurers.

- Deck: The deck is spacious and offers relaxation areas, often equipped with seats and foldable tables. A barbecue area is also available on some models. -

- Electronics and Navigation: Equipped with modern navigation systems, including GPS, radar, and VHF, for safe and efficient navigation. -