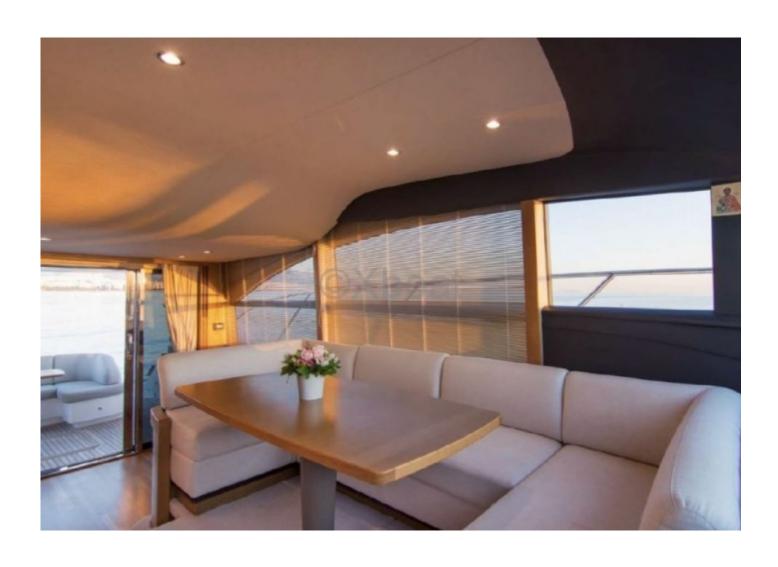

### **Facilities**

Sailor Cabin : 1

WC : Sailor Helm : Yes Double Cabin: 3

Head: 2 Berth: 7

Flybridge : Yes

#### Comfort and equipment:

- Cabins: 2 double cabins -
- Berths: 4 people -
- Bathroom: 1 bathroom with shower -
- Kitchen: Equipped with refrigerator, freezer, sink, and cooktop -
- Electronics: GPS, depth sounder, radar, VHF -
- Entertainment: Hi-fi system, TV, DVD player -