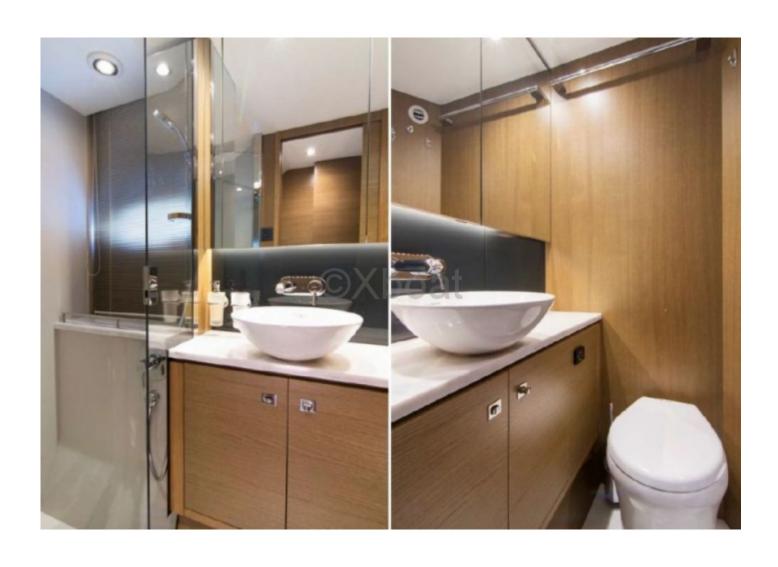

#### Comfort and equipment:

- Cabins: 2 double cabins -
- Berths: 4 people -
- Bathroom: 1 bathroom with shower -
- Kitchen: Equipped with refrigerator, freezer, sink, and cooktop -
- Electronics: GPS, depth sounder, radar, VHF -
- Entertainment: Hi-fi system, TV, DVD player -