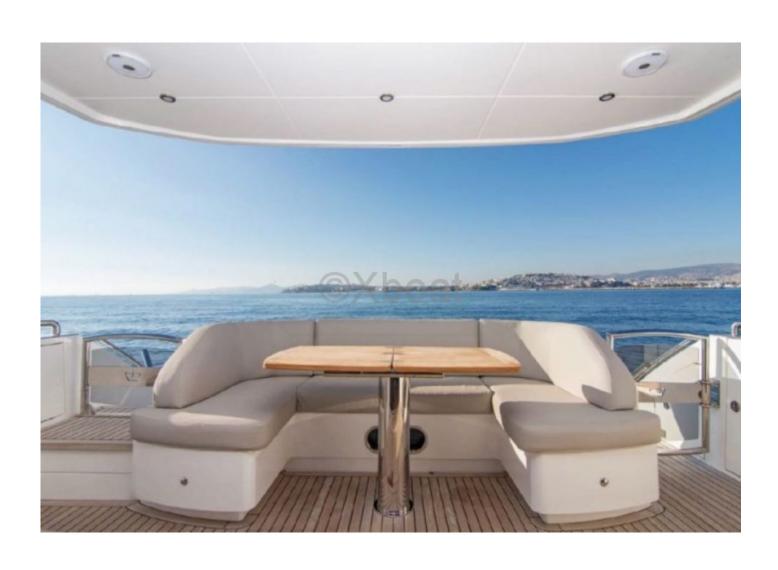

#### Comfort and equipment:

- Cabins: 2 double cabins -
- Berths: 4 people -
- Bathroom: 1 bathroom with shower -
- Kitchen: Equipped with refrigerator, freezer, sink, and cooktop -
- Electronics: GPS, depth sounder, radar, VHF -
- Entertainment: Hi-fi system, TV, DVD player -

The Princess F52 is designed to offer a perfect balance between performance and comfort, making every voyage an unforgettable experience. Whether it's for family outings or getaways with friends, this yacht is ready to meet all your expectations.