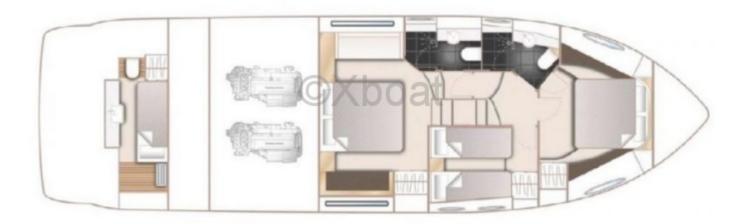

### **Facilities**

Sailor Cabin : 1

WC : Sailor Helm : Yes Double Cabin: 3

Head: 2 Berth: 7

Flybridge : Yes

#### Comfort and equipment:

- Cabins: 2 double cabins -
- Berths: 4 people -
- Bathroom: 1 bathroom with shower -
- Kitchen: Equipped with refrigerator, freezer, sink, and cooktop -
- Electronics: GPS, depth sounder, radar, VHF -
- Entertainment: Hi-fi system, TV, DVD player -