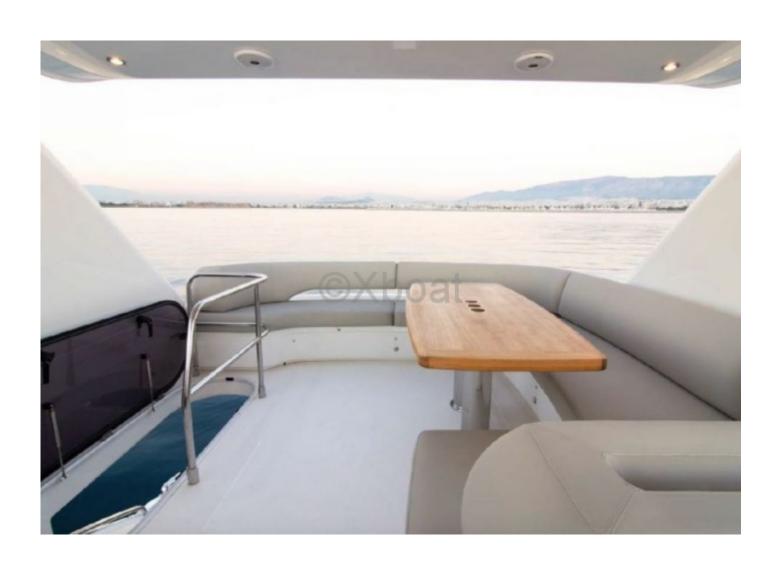

### **Facilities**

Sailor Cabin : 1

WC : Sailor Helm : Yes Double Cabin: 3

Head: 2 Berth: 7

Flybridge : Yes

## **Technical Details**

The Princess F52 is a magnificent cruising yacht designed by Princess Yachts, renowned for its elegance, comfort, and exceptional performance. This used boat is ideal for those seeking a high-end sailing experience.