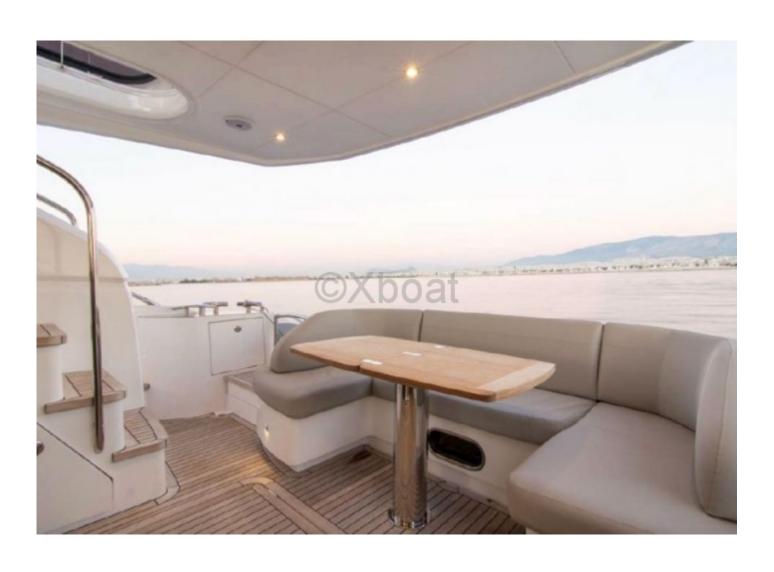

#### Comfort and equipment:

- Cabins: 2 double cabins -
- Berths: 4 people -
- Bathroom: 1 bathroom with shower -
- Kitchen: Equipped with refrigerator, freezer, sink, and cooktop -
- Electronics: GPS, depth sounder, radar, VHF -
- Entertainment: Hi-fi system, TV, DVD player -

The Princess F52 is designed to offer a perfect balance between performance and comfort, making every voyage an unforgettable experience. Whether it's for family outings or getaways with friends, this yacht is ready to meet all your expectations.