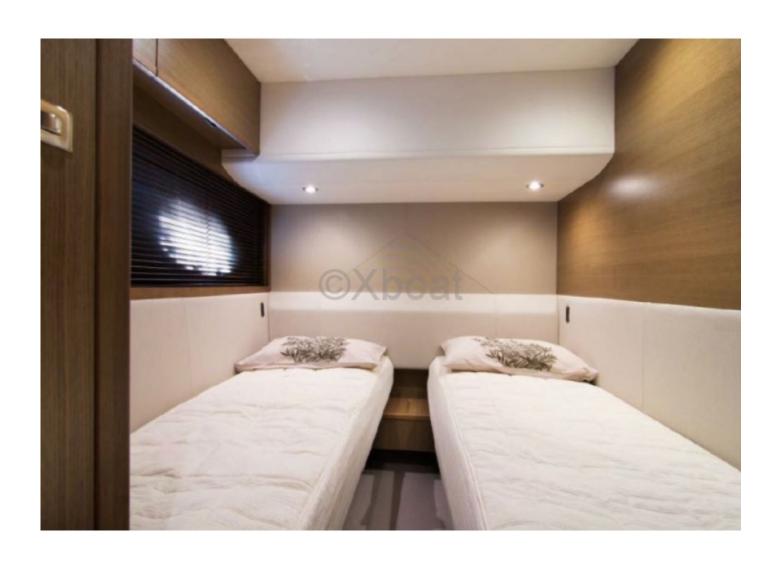

### **Facilities**

Sailor Cabin : 1

WC : Sailor Helm : Yes Double Cabin: 3

Head: 2 Berth: 7

Flybridge : Yes

#### Comfort and equipment:

- Cabins: 2 double cabins -
- Berths: 4 people -
- Bathroom: 1 bathroom with shower -
- Kitchen: Equipped with refrigerator, freezer, sink, and cooktop -
- Electronics: GPS, depth sounder, radar, VHF -
- Entertainment: Hi-fi system, TV, DVD player -