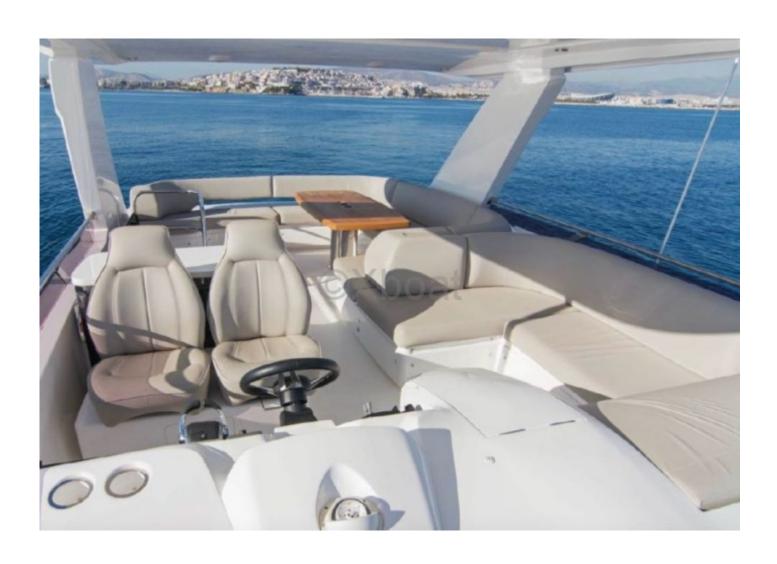

### **Facilities**

Sailor Cabin : 1

WC : Sailor Helm : Yes Double Cabin: 3

Head: 2 Berth: 7

Flybridge : Yes

## **Technical Details**

The Princess F52 is a magnificent cruising yacht designed by Princess Yachts, renowned for its elegance, comfort, and exceptional performance. This used boat is ideal for those seeking a high-end sailing experience.