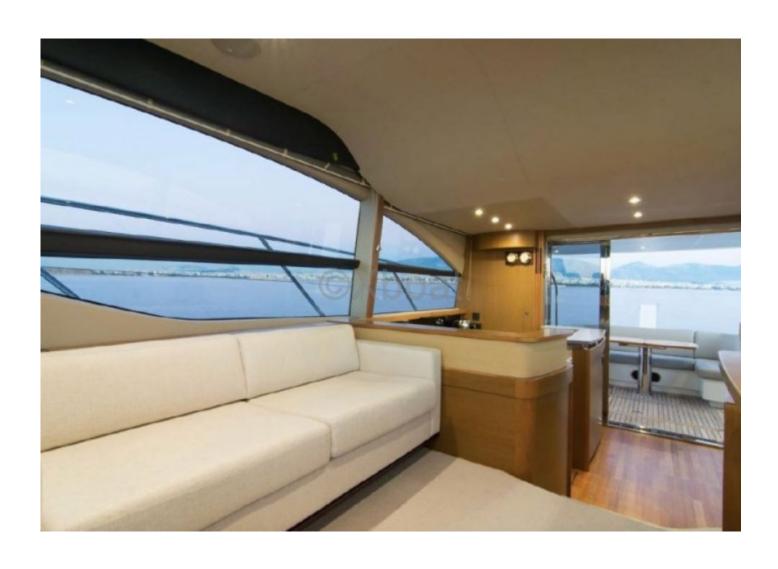

### **Facilities**

Sailor Cabin : 1

WC : Sailor Helm : Yes Double Cabin: 3

Head: 2 Berth: 7

Flybridge : Yes

#### Comfort and equipment:

- Cabins: 2 double cabins -
- Berths: 4 people -
- Bathroom: 1 bathroom with shower -
- Kitchen: Equipped with refrigerator, freezer, sink, and cooktop -
- Electronics: GPS, depth sounder, radar, VHF -
- Entertainment: Hi-fi system, TV, DVD player -