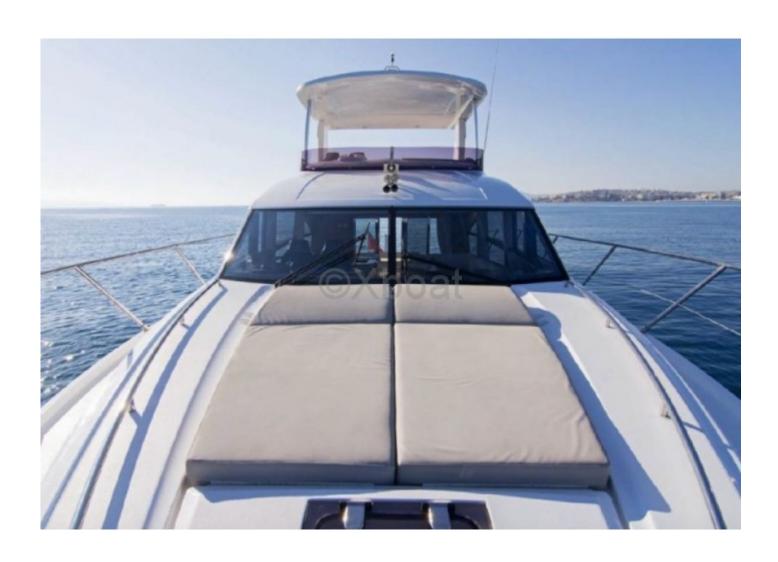

## **Technical Details**

The Princess F52 is a magnificent cruising yacht designed by Princess Yachts, renowned for its elegance, comfort, and exceptional performance. This used boat is ideal for those seeking a high-end sailing experience.

#### Main characteristics:

- Length overall: 15.85 meters -
- Beam: 4.67 meters -
- Draft: 1.25 meters -
- Displacement: 23.5 tonnes -
- Fuel capacity: 1,800 liters -
- Freshwater capacity: 550 liters -