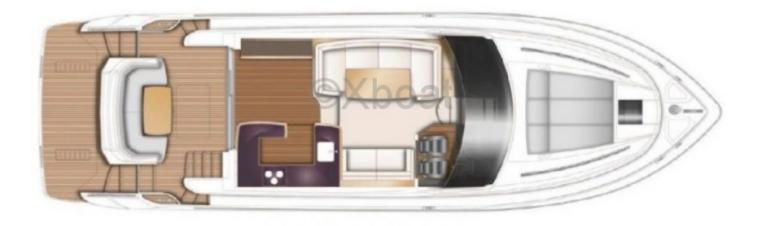

### **Facilities**

Sailor Cabin : 1

WC : Sailor Helm : Yes Double Cabin: 3

Head: 2 Berth: 7

Flybridge : Yes

#### Comfort and equipment:

- Cabins: 2 double cabins -
- Berths: 4 people -
- Bathroom: 1 bathroom with shower -
- Kitchen: Equipped with refrigerator, freezer, sink, and cooktop -
- Electronics: GPS, depth sounder, radar, VHF -
- Entertainment: Hi-fi system, TV, DVD player -