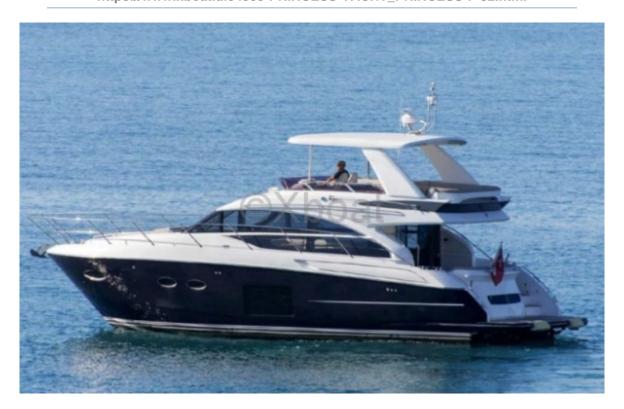

## **PRINCESS F 52 - 2017**

## **Technical Details**

The Princess F52 is a magnificent cruising yacht designed by Princess Yachts, renowned for its elegance, comfort, and exceptional performance. This used boat is ideal for those seeking a high-end sailing experience.

#### Main characteristics:

- Length overall: 15.85 meters -
- Beam: 4.67 meters -
- Draft: 1.25 meters -
- Displacement: 23.5 tonnes -
- Fuel capacity: 1,800 liters -
- Freshwater capacity: 550 liters -

### Engine:

- Engines: 2 x MAN V8 diesel -
- Power: 2 x 715 hp (526 kW) -
- Cruising speed: 24 knots -
- Maximum speed: 28 knots -

#### Comfort and equipment:

- Cabins: 2 double cabins -
- Berths: 4 people -
- Bathroom: 1 bathroom with shower -
- Kitchen: Equipped with refrigerator, freezer, sink, and cooktop -
- Electronics: GPS, depth sounder, radar, VHF -
- Entertainment: Hi-fi system, TV, DVD player -