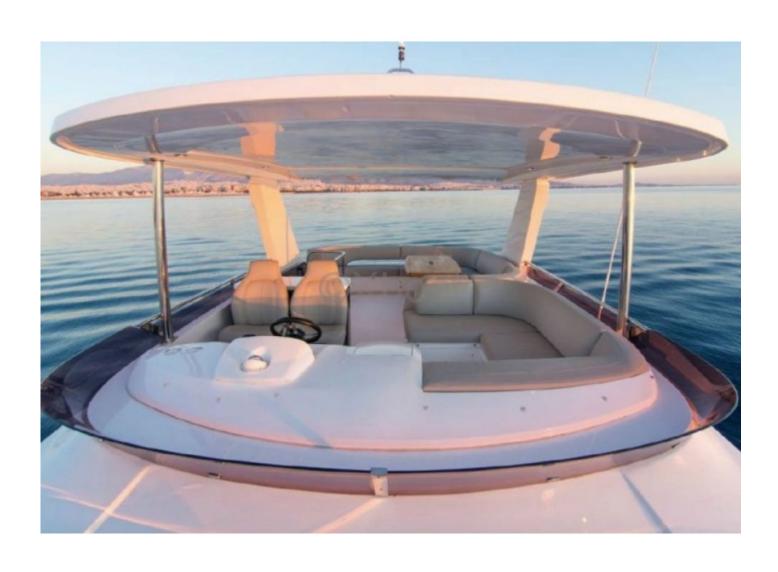

### **Facilities**

Sailor Cabin : 1

WC : Sailor Helm : Yes Double Cabin: 3

Head: 2 Berth: 7

Flybridge : Yes

## **Technical Details**

The Princess F52 is a magnificent cruising yacht designed by Princess Yachts, renowned for its elegance, comfort, and exceptional performance. This used boat is ideal for those seeking a high-end sailing experience.