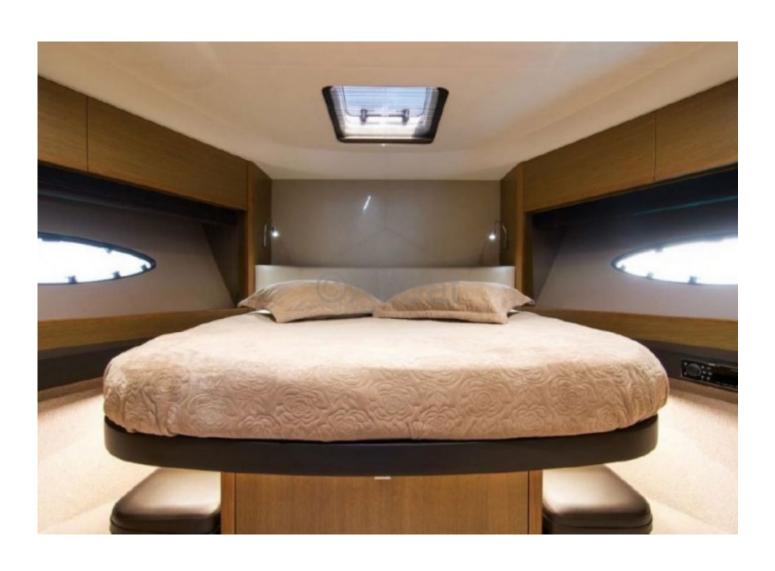

### **Facilities**

Sailor Cabin : 1

WC : Sailor Helm : Yes Double Cabin: 3

Head: 2 Berth: 7

Flybridge : Yes

#### Comfort and equipment:

- Cabins: 2 double cabins -
- Berths: 4 people -
- Bathroom: 1 bathroom with shower -
- Kitchen: Equipped with refrigerator, freezer, sink, and cooktop -
- Electronics: GPS, depth sounder, radar, VHF -
- Entertainment: Hi-fi system, TV, DVD player -