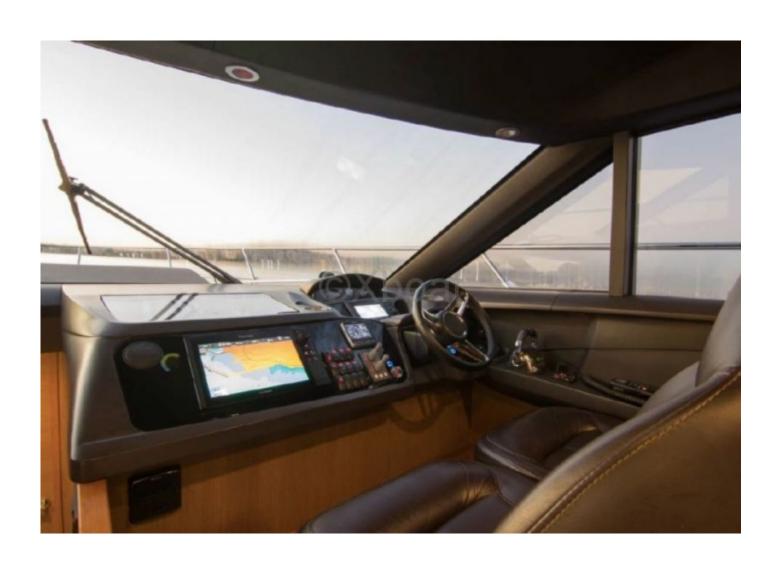

#### Comfort and equipment:

- Cabins: 2 double cabins -
- Berths: 4 people -
- Bathroom: 1 bathroom with shower -
- Kitchen: Equipped with refrigerator, freezer, sink, and cooktop -
- Electronics: GPS, depth sounder, radar, VHF -
- Entertainment: Hi-fi system, TV, DVD player -