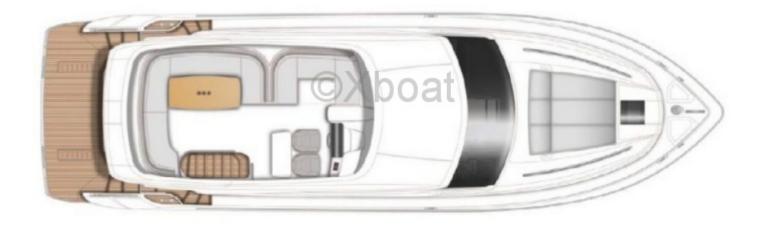

### **Facilities**

Sailor Cabin : 1

WC : Sailor Helm : Yes Double Cabin: 3

Head: 2 Berth: 7

Flybridge : Yes

#### Comfort and equipment:

- Cabins: 2 double cabins -
- Berths: 4 people -
- Bathroom: 1 bathroom with shower -
- Kitchen: Equipped with refrigerator, freezer, sink, and cooktop -
- Electronics: GPS, depth sounder, radar, VHF -
- Entertainment: Hi-fi system, TV, DVD player -