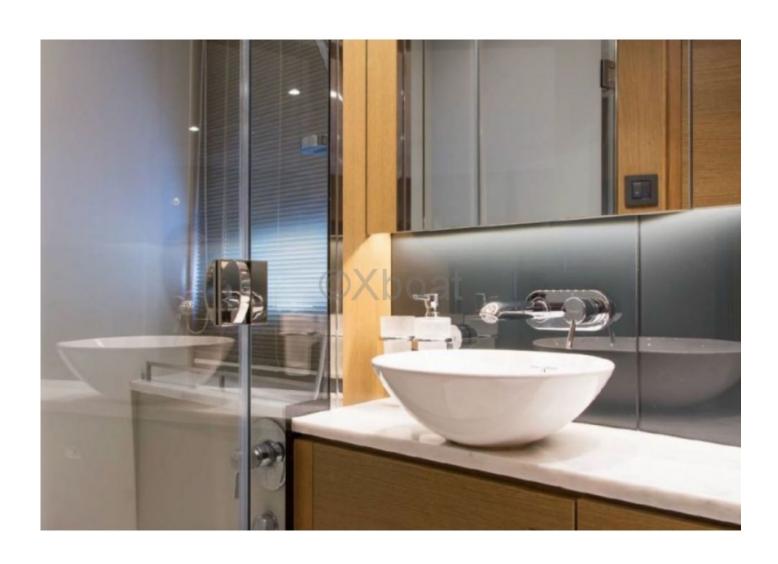

#### Comfort and equipment:

- Cabins: 2 double cabins -
- Berths: 4 people -
- Bathroom: 1 bathroom with shower -
- Kitchen: Equipped with refrigerator, freezer, sink, and cooktop -
- Electronics: GPS, depth sounder, radar, VHF -
- Entertainment: Hi-fi system, TV, DVD player -