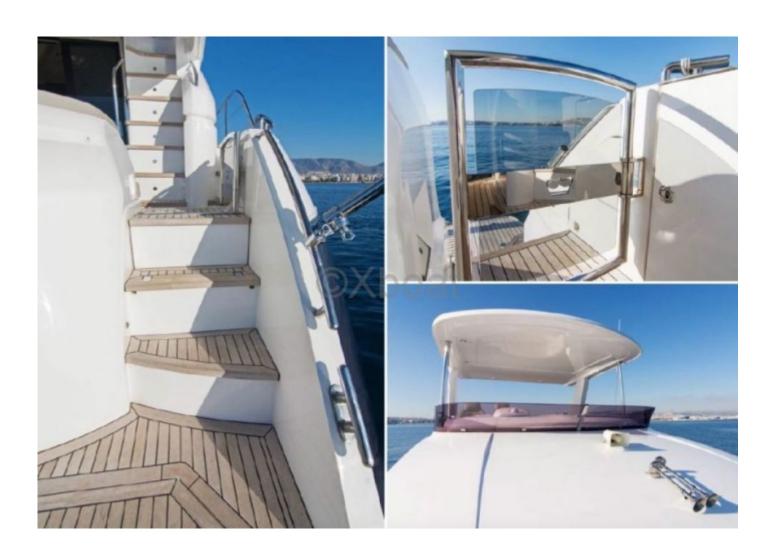

### **Facilities**

Sailor Cabin : 1

WC : Sailor Helm : Yes Double Cabin: 3

Head: 2 Berth: 7

Flybridge : Yes

## **Technical Details**

The Princess F52 is a magnificent cruising yacht designed by Princess Yachts, renowned for its elegance, comfort, and exceptional performance. This used boat is ideal for those seeking a high-end sailing experience.