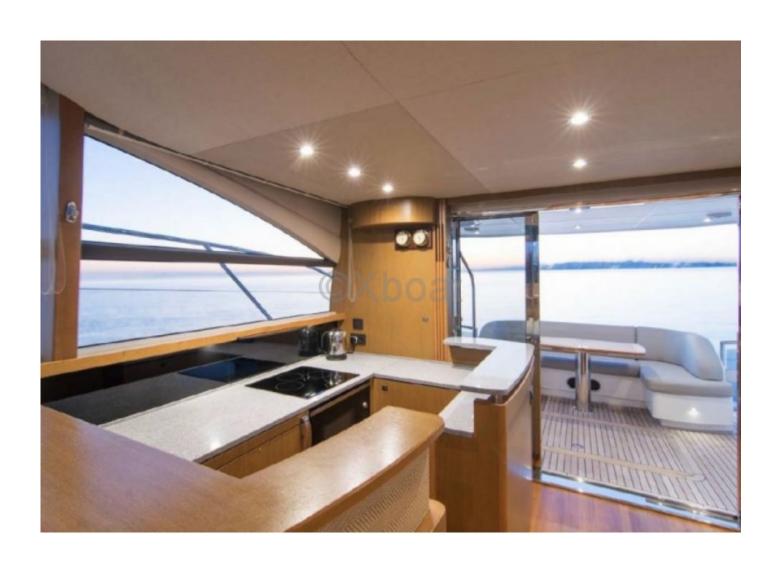

#### Comfort and equipment:

- Cabins: 2 double cabins -
- Berths: 4 people -
- Bathroom: 1 bathroom with shower -
- Kitchen: Equipped with refrigerator, freezer, sink, and cooktop -
- Electronics: GPS, depth sounder, radar, VHF -
- Entertainment: Hi-fi system, TV, DVD player -