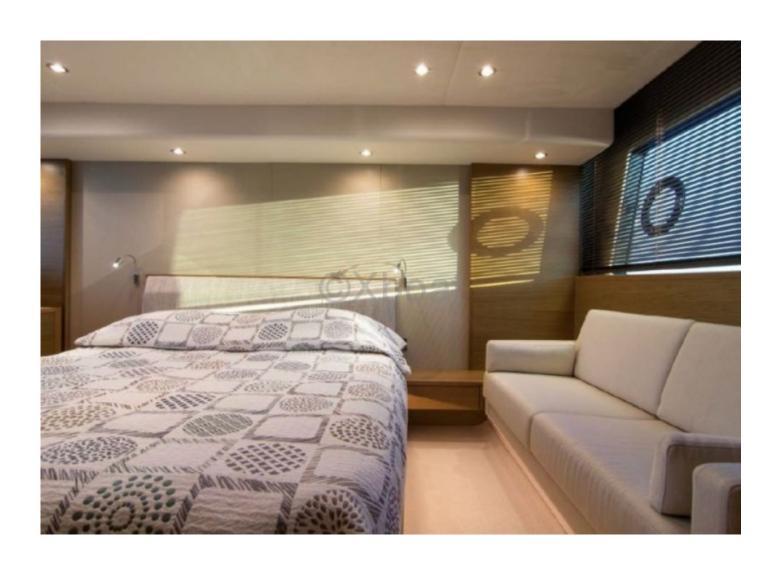

#### Comfort and equipment:

- Cabins: 2 double cabins -
- Berths: 4 people -
- Bathroom: 1 bathroom with shower -
- Kitchen: Equipped with refrigerator, freezer, sink, and cooktop -
- Electronics: GPS, depth sounder, radar, VHF -
- Entertainment: Hi-fi system, TV, DVD player -