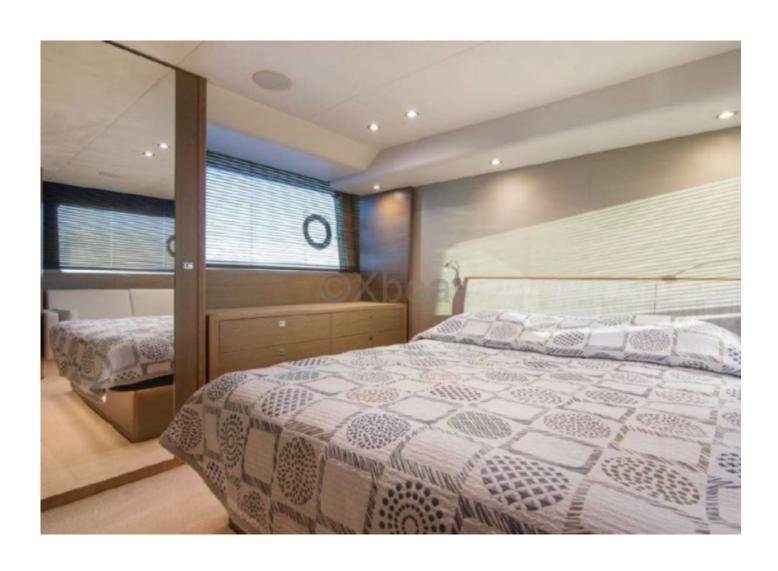

### **Facilities**

Sailor Cabin : 1

WC : Sailor Helm : Yes Double Cabin: 3

Head: 2 Berth: 7

Flybridge : Yes

#### Comfort and equipment:

- Cabins: 2 double cabins -
- Berths: 4 people -
- Bathroom: 1 bathroom with shower -
- Kitchen: Equipped with refrigerator, freezer, sink, and cooktop -
- Electronics: GPS, depth sounder, radar, VHF -
- Entertainment: Hi-fi system, TV, DVD player -