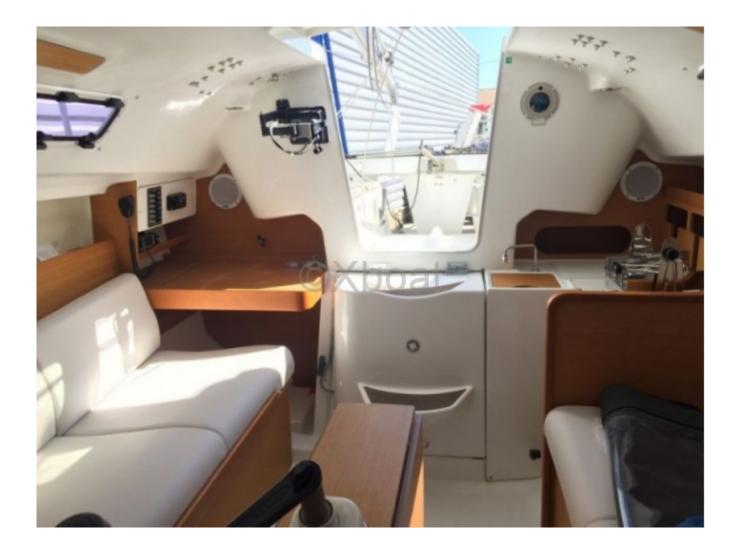

#### **Facilities**

Sailor Cabin : 0 WC : Sailor Helm : No Double Cabin : 1 Head : 1 Berth : 4 Flybridge : No

- Construction: Hull in polyester reinforced with fiberglass and vinyl ester reinforcements. -
- Interior: Spacious cabin with accommodations for 4 people, equipped kitchen, and optimized storage space. -
- Safety: Equipped with numerous mooring points and a spacious cockpit for safe navigation. -
- Performance: Designed for optimal performance, with a fine hull and clean lines for better glide. -