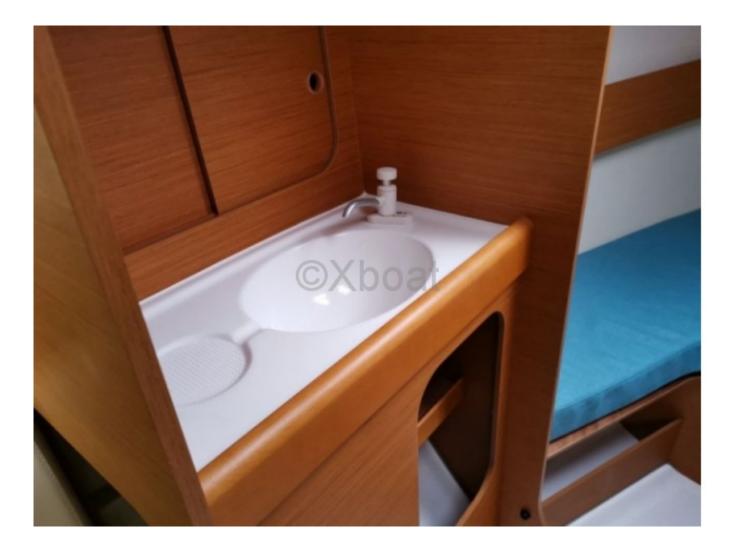

#### **Facilities**

Sailor Cabin : 0 WC : Sailor Helm : No Double Cabin : 1 Head : 1 Berth : 4 Flybridge : No

- Construction: Hull in polyester reinforced with fiberglass and vinyl ester reinforcements. -
- Interior: Spacious cabin with accommodations for 4 people, equipped kitchen, and optimized storage space. -
- Safety: Equipped with numerous mooring points and a spacious cockpit for safe navigation. -
- Performance: Designed for optimal performance, with a fine hull and clean lines for better glide. -