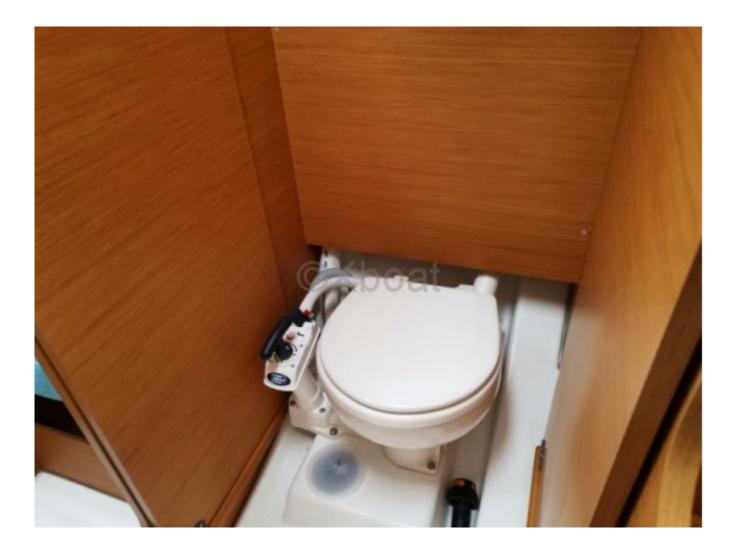

#### **Facilities**

Sailor Cabin : 0 WC : Sailor Helm : No Double Cabin : 1 Head : 1 Berth : 4 Flybridge : No