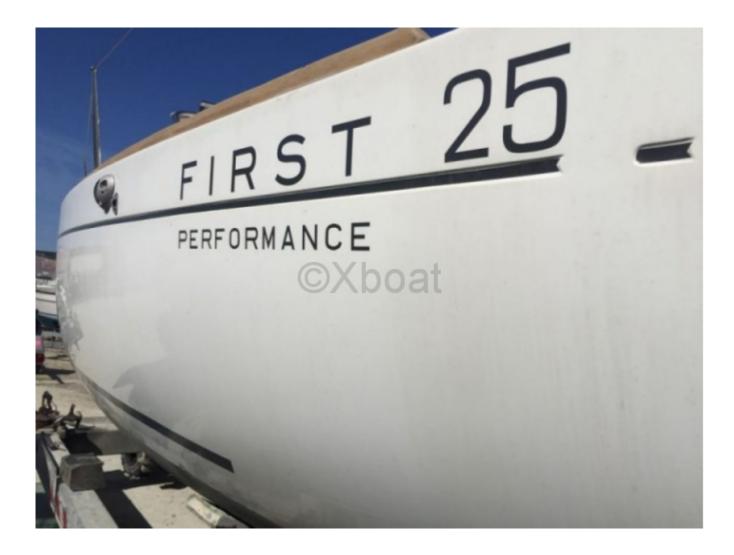

# FIRST 25 - 2016

https://www.xboat.uk/4962-BENETEAU\_FIRST-25.html

#### **Technical Details**

Boat: First 25

Manufacturer: Beneteau

The First 25 is a fast and high-performance cruising sailboat, designed to offer a pleasant and safe sailing experience. This boat is ideal for experienced sailors looking for a balance between performance and comfort. Main Characteristics: