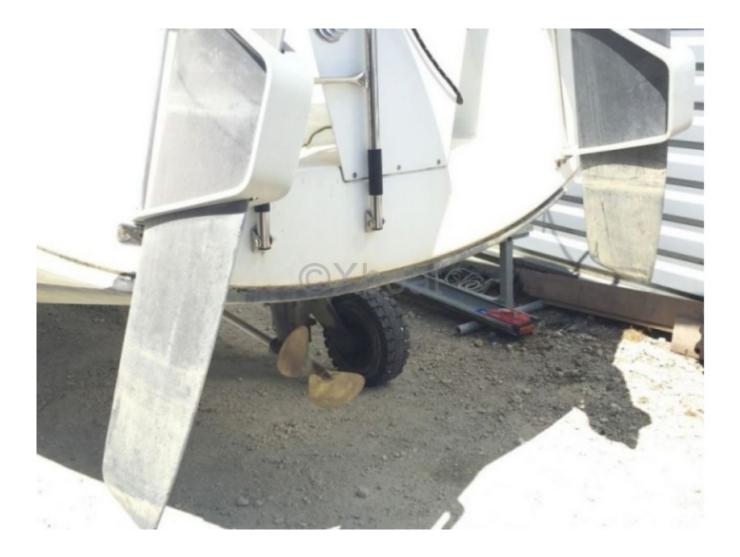

## Main datas

Builder : Beneteau Year : 2016 Length : 7,90 Draft minimum : 0,85 Hull : Monohull Subtype : Architect : Finot conq Material : GRP Beam : 2,75 keel : Centerboard heavy keel