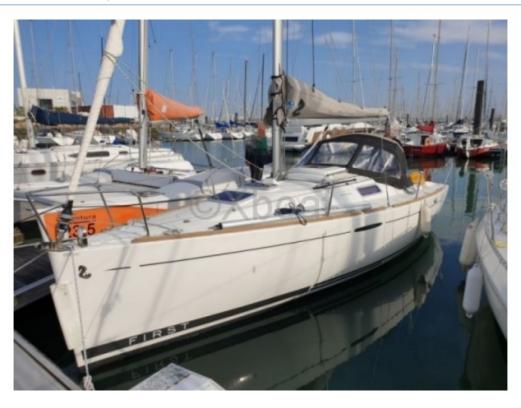

# FIRST 25 - 2016

https://www.xboat.uk/4962-BENETEAU\_FIRST-25.html

## Main datas

Builder : Beneteau Year : 2016 Length : 7,90 Draft minimum : 0,85 Hull : Monohull Subtype : Architect : Finot conq Material : GRP Beam : 2,75 keel : Centerboard heavy keel