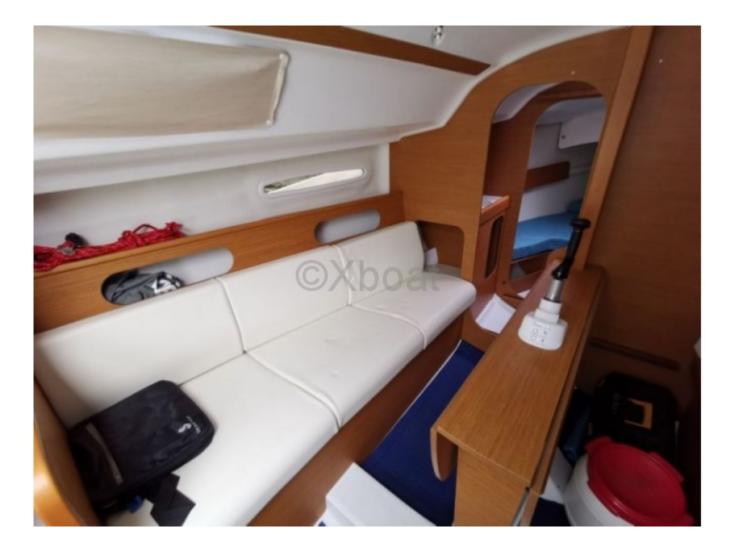

#### **Facilities**

Sailor Cabin : 0 WC : Sailor Helm : No Double Cabin : 1 Head : 1 Berth : 4 Flybridge : No

- Construction: Hull in polyester reinforced with fiberglass and vinyl ester reinforcements. -
- Interior: Spacious cabin with accommodations for 4 people, equipped kitchen, and optimized storage space. -
- Safety: Equipped with numerous mooring points and a spacious cockpit for safe navigation. -
- Performance: Designed for optimal performance, with a fine hull and clean lines for better glide. -