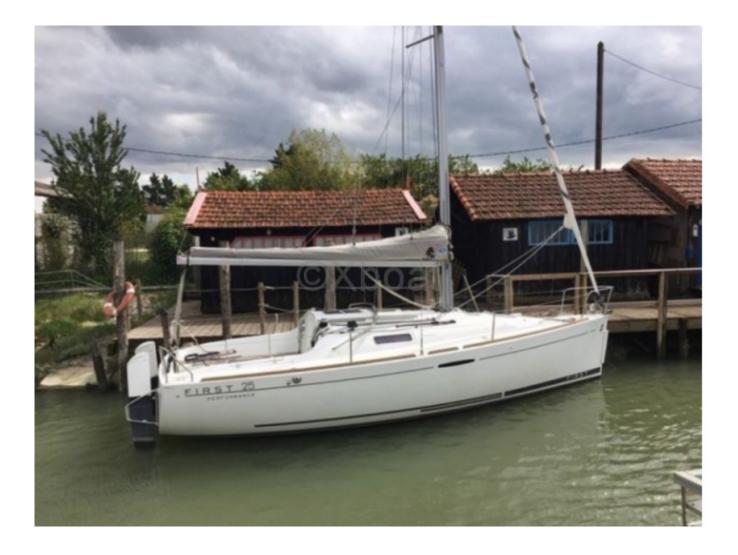

# FIRST 25 - 2016

https://www.xboat.uk/4962-BENETEAU\_FIRST-25.html

## Main datas

Builder : Beneteau Year : 2016 Length : 7,90 Draft minimum : 0,85 Hull : Monohull Subtype : Architect : Finot conq Material : GRP Beam : 2,75 keel : Centerboard heavy keel