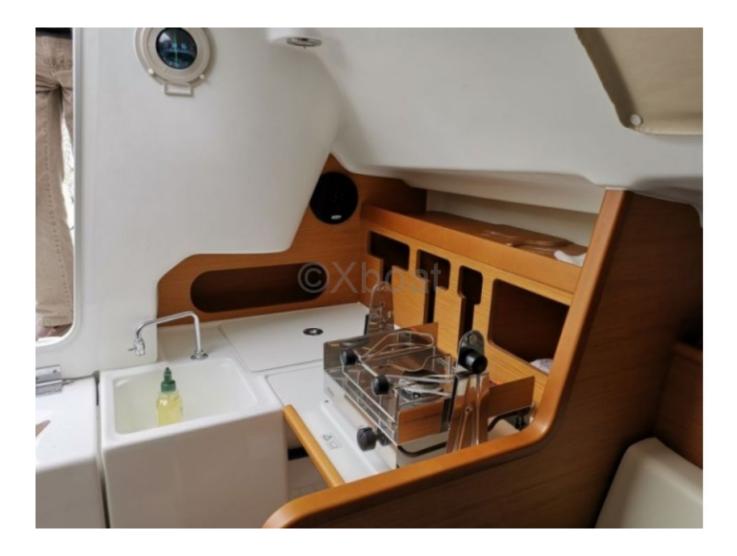

- Construction: Hull in polyester reinforced with fiberglass and vinyl ester reinforcements. -
- Interior: Spacious cabin with accommodations for 4 people, equipped kitchen, and optimized storage space. -
- Safety: Equipped with numerous mooring points and a spacious cockpit for safe navigation. -
- Performance: Designed for optimal performance, with a fine hull and clean lines for better glide. -