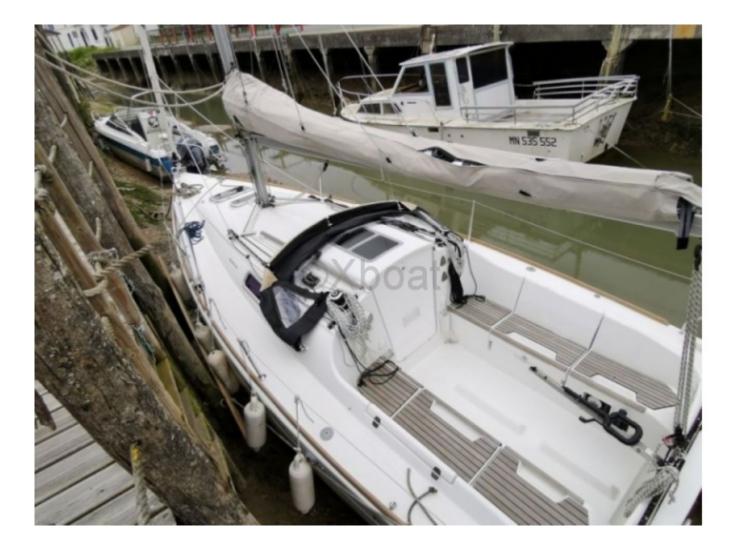

# FIRST 25 - 2016

https://www.xboat.uk/4962-BENETEAU\_FIRST-25.html

## Main datas

Builder : Beneteau Year : 2016 Length : 7,90 Draft minimum : 0,85 Hull : Monohull Subtype : Architect : Finot conq Material : GRP Beam : 2,75 keel : Centerboard heavy keel