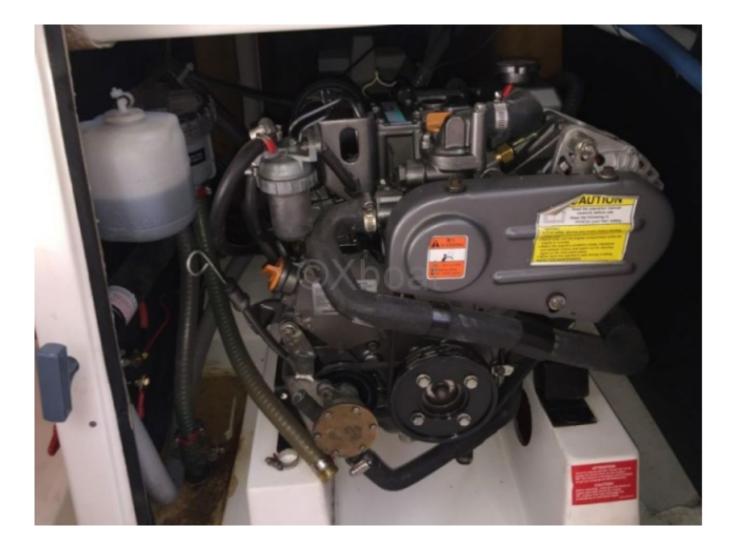

### Engines

Model : 2YM15 Montage : In Board (IB) Power Unit. (CV) : 14 Hours : 55 Fuel capacity : 30 Brand : YANMAR Fuel : Diesel Engine(s) : 1 Drive : Shaft drive