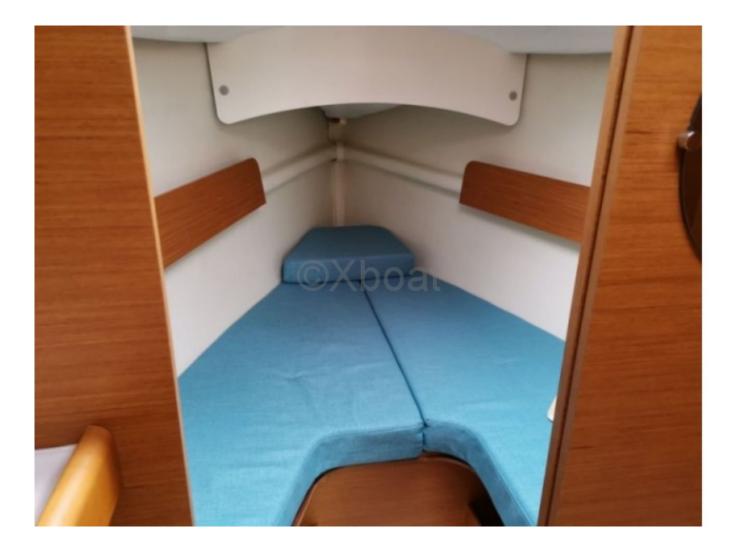

#### **Facilities**

Sailor Cabin : 0 WC : Sailor Helm : No Double Cabin : 1 Head : 1 Berth : 4 Flybridge : No

- Construction: Hull in polyester reinforced with fiberglass and vinyl ester reinforcements. -
- Interior: Spacious cabin with accommodations for 4 people, equipped kitchen, and optimized storage space. -
- Safety: Equipped with numerous mooring points and a spacious cockpit for safe navigation. -
- Performance: Designed for optimal performance, with a fine hull and clean lines for better glide. -