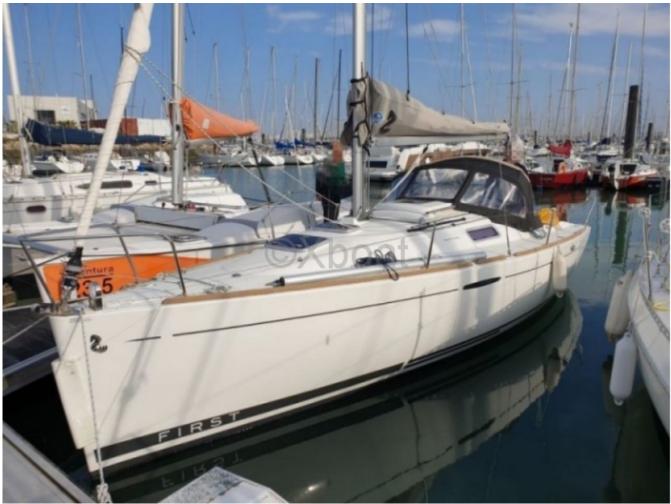

# FIRST 25 - 2016

https://www.xboat.uk/4962-BENETEAU\_FIRST-25.html

## Main datas

Builder : Beneteau Year : 2016 Length : 7,90 Draft minimum : 0,85 Hull : Monohull Subtype : Architect : Finot conq Material : GRP Beam : 2,75 keel : Centerboard heavy keel