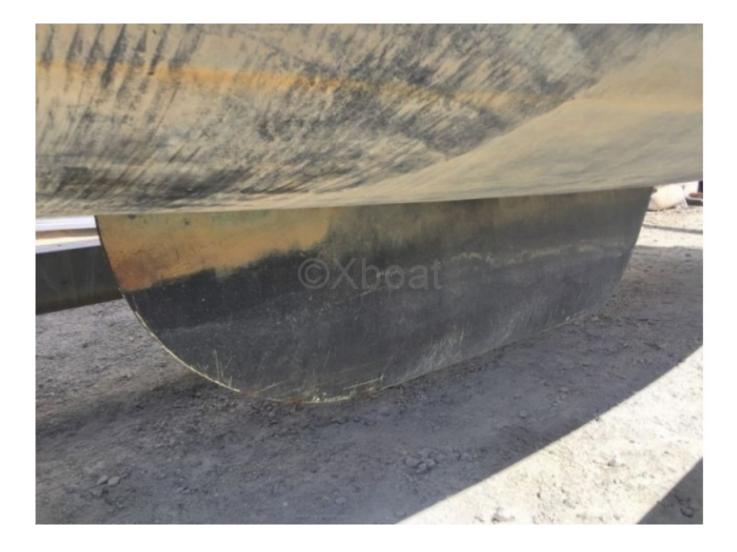

## Main datas

Builder : Beneteau Year : 2016 Length : 7,90 Draft minimum : 0,85 Hull : Monohull Subtype : Architect : Finot conq Material : GRP Beam : 2,75 keel : Centerboard heavy keel

Main Characteristics:

- Overall Length: 7.62 m -
- Hull Length: 7.62 m -
- Beam: 2.48 m -
- Draft: 1.50 m -
- Displacement: 2,500 kg -
- Sail Area: 35 m<sup>2</sup> -
- Sail Type: Bermudian sloop -

**Desired Characteristics:** 