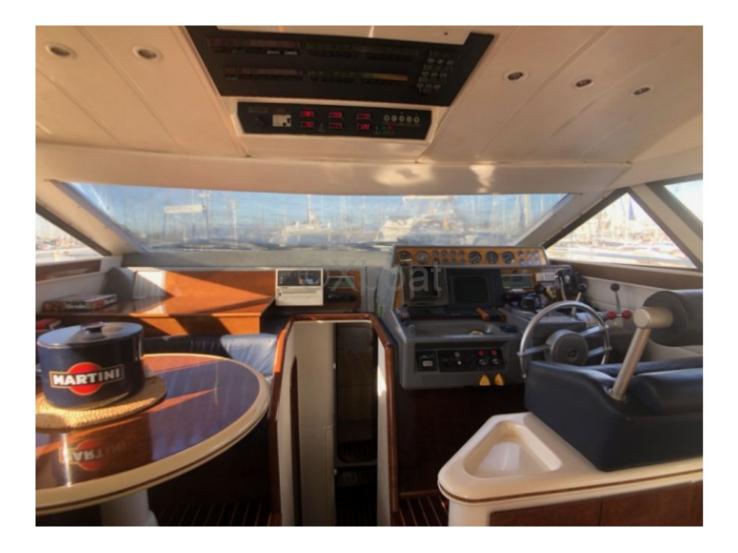

- Fuel tanks: Capacity of 2000 liters, providing comfortable navigation autonomy -
- Freshwater tanks: Capacity of 800 liters, ensuring sufficient water autonomy for extended trips -
- Interior layout: 3 cabins with double beds, a bathroom with shower, and a spacious lounge with equipped kitchen -
- Navigation electronics: GPS, sonar, radar, VHF, and autopilot system -
- Safety equipment: Fire extinguishers, life jackets, life rafts, and smoke detection system -