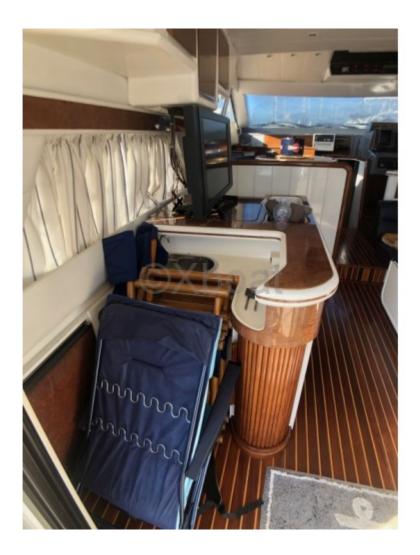

- Fuel tanks: Capacity of 2000 liters, providing comfortable navigation autonomy -
- Freshwater tanks: Capacity of 800 liters, ensuring sufficient water autonomy for extended trips -
- Interior layout: 3 cabins with double beds, a bathroom with shower, and a spacious lounge with equipped kitchen -
- Navigation electronics: GPS, sonar, radar, VHF, and autopilot system -
- Safety equipment: Fire extinguishers, life jackets, life rafts, and smoke detection system -

- Leisure equipment: CD/DVD player, television, and sound system -

The Gallart 15M is an ideal choice for sailing enthusiasts who seek a boat that is both high-performance and comfortable. Its robust construction and modern equipment make it a reliable companion for sea voyages, whether for family outings or longer expeditions.