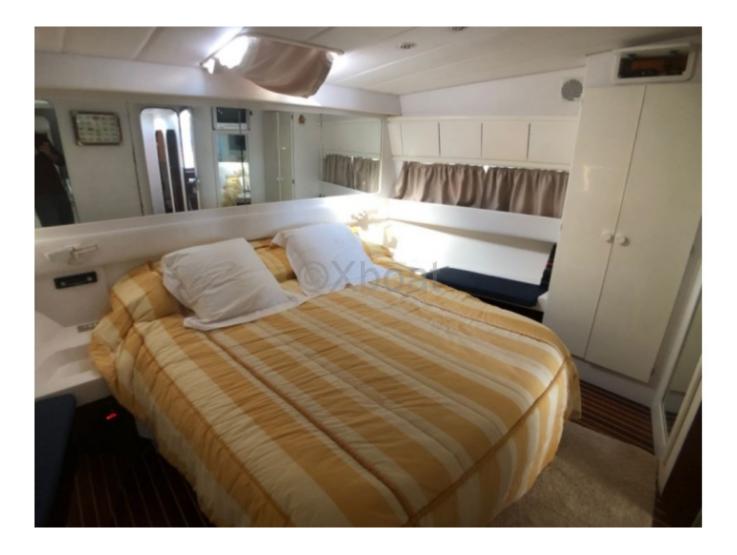

### **Facilities**

Sailor Cabin : 1 WC : Sailor Helm : Yes Double Cabin : 3 Head : 3 Berth : 10 Flybridge : Yes

- Fuel tanks: Capacity of 2000 liters, providing comfortable navigation autonomy -
- Freshwater tanks: Capacity of 800 liters, ensuring sufficient water autonomy for extended trips -
- Interior layout: 3 cabins with double beds, a bathroom with shower, and a spacious lounge with equipped kitchen -
- Navigation electronics: GPS, sonar, radar, VHF, and autopilot system -
- Safety equipment: Fire extinguishers, life jackets, life rafts, and smoke detection system -