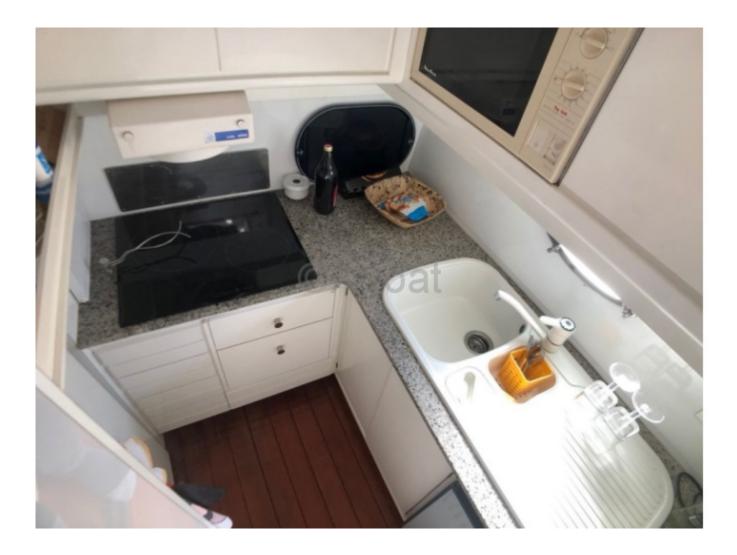

- Fuel tanks: Capacity of 2000 liters, providing comfortable navigation autonomy -
- Freshwater tanks: Capacity of 800 liters, ensuring sufficient water autonomy for extended trips -
- Interior layout: 3 cabins with double beds, a bathroom with shower, and a spacious lounge with equipped kitchen -
- Navigation electronics: GPS, sonar, radar, VHF, and autopilot system -
- Safety equipment: Fire extinguishers, life jackets, life rafts, and smoke detection system -

- Leisure equipment: CD/DVD player, television, and sound system -

The Gallart 15M is an ideal choice for sailing enthusiasts who seek a boat that is both high-performance and comfortable. Its robust construction and modern equipment make it a reliable companion for sea voyages, whether for family outings or longer expeditions.