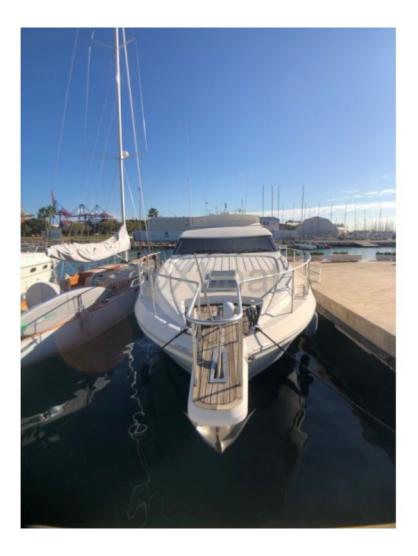

# GALLART 15M - 1995

https://www.xboat.uk/5006-GALLART\_GALLART-15M.html

## **Main datas**

Builder : Gallart Year : 1995 Length : 15,00 Draft minimum : 1,22 Hull : Monohull Subtype : Pleasure Architect : Material : GRP Beam : 4,25 keel : Fixed Keel

#### **Technical Details**

The Gallart 15M is a magnificent 15-meter yacht, designed by the builder Gallart, known for its elegant and high-performance boats. This model is ideal for those seeking a perfect balance between comfort, performance, and aesthetics.