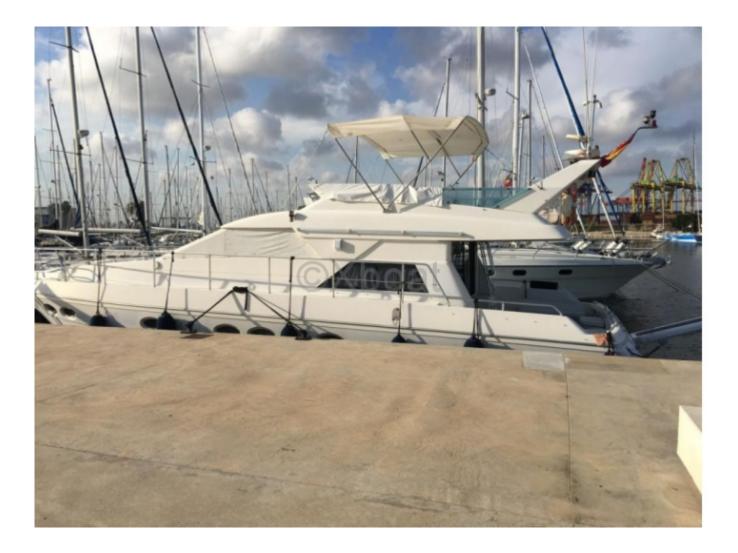

#### **Technical Details**

The Gallart 15M is a magnificent 15-meter yacht, designed by the builder Gallart, known for its elegant and high-performance boats. This model is ideal for those seeking a perfect balance between comfort, performance, and aesthetics.

- Overall length: 15 meters -
- Width: 4.5 meters -
- Draft: 2.5 meters -
- Displacement: 30 tons -
- Construction material: Fiberglass with polyester hull -

- Power: 2 diesel engines of 450 horsepower each, allowing a cruising speed of 25 knots and a maximum speed of 30 knots -