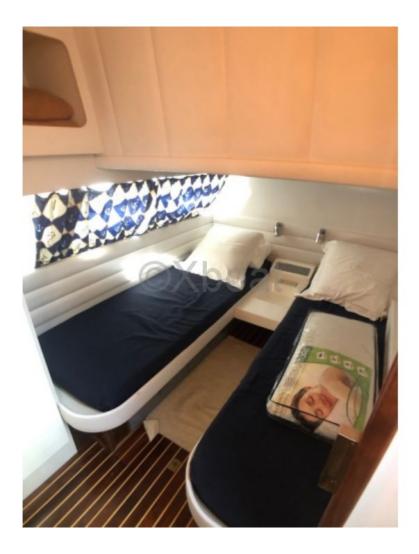

- Fuel tanks: Capacity of 2000 liters, providing comfortable navigation autonomy -
- Freshwater tanks: Capacity of 800 liters, ensuring sufficient water autonomy for extended trips -
- Interior layout: 3 cabins with double beds, a bathroom with shower, and a spacious lounge with equipped kitchen -
- Navigation electronics: GPS, sonar, radar, VHF, and autopilot system -
- Safety equipment: Fire extinguishers, life jackets, life rafts, and smoke detection system -