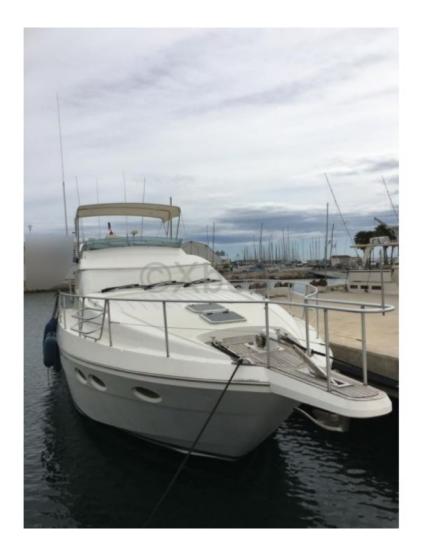

#### **Technical Details**

The Gallart 15M is a magnificent 15-meter yacht, designed by the builder Gallart, known for its elegant and high-performance boats. This model is ideal for those seeking a perfect balance between comfort, performance, and aesthetics.