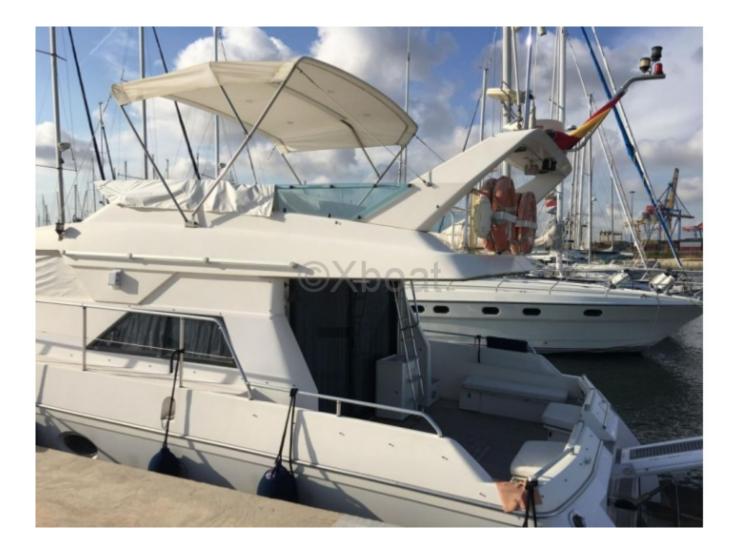

### **Facilities**

Sailor Cabin : 1 WC : Sailor Helm : Yes Double Cabin : 3 Head : 3 Berth : 10 Flybridge : Yes

#### **Technical Details**

The Gallart 15M is a magnificent 15-meter yacht, designed by the builder Gallart, known for its elegant and high-performance boats. This model is ideal for those seeking a perfect balance between comfort, performance, and aesthetics.