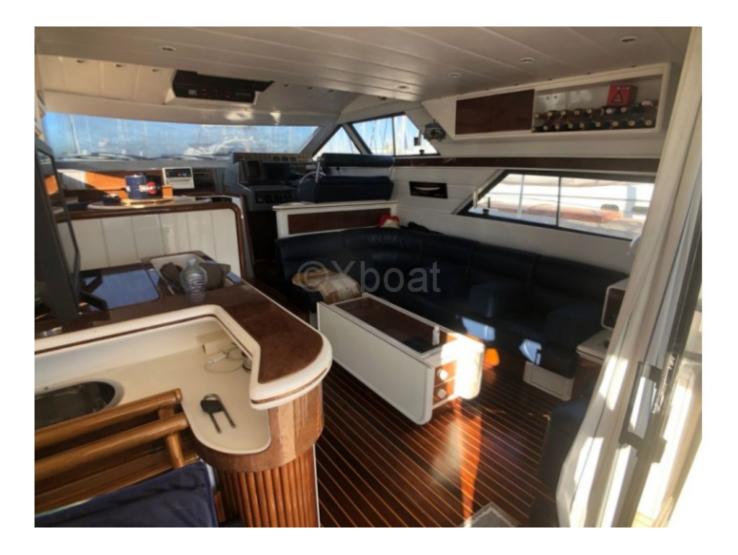

- Fuel tanks: Capacity of 2000 liters, providing comfortable navigation autonomy -
- Freshwater tanks: Capacity of 800 liters, ensuring sufficient water autonomy for extended trips -
- Interior layout: 3 cabins with double beds, a bathroom with shower, and a spacious lounge with equipped kitchen -
- Navigation electronics: GPS, sonar, radar, VHF, and autopilot system -
- Safety equipment: Fire extinguishers, life jackets, life rafts, and smoke detection system -

- Leisure equipment: CD/DVD player, television, and sound system -

The Gallart 15M is an ideal choice for sailing enthusiasts who seek a boat that is both high-performance and comfortable. Its robust construction and modern equipment make it a reliable companion for sea voyages, whether for family outings or longer expeditions.