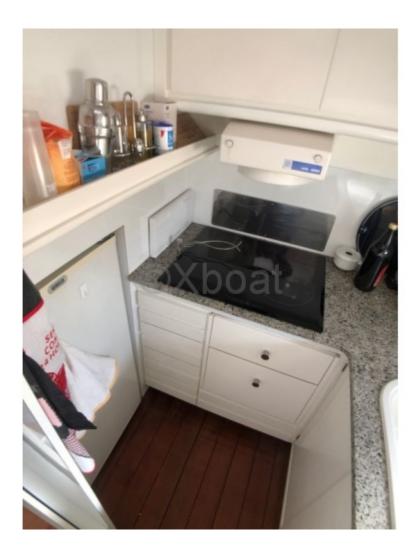

- Fuel tanks: Capacity of 2000 liters, providing comfortable navigation autonomy -
- Freshwater tanks: Capacity of 800 liters, ensuring sufficient water autonomy for extended trips -
- Interior layout: 3 cabins with double beds, a bathroom with shower, and a spacious lounge with equipped kitchen -
- Navigation electronics: GPS, sonar, radar, VHF, and autopilot system -
- Safety equipment: Fire extinguishers, life jackets, life rafts, and smoke detection system -