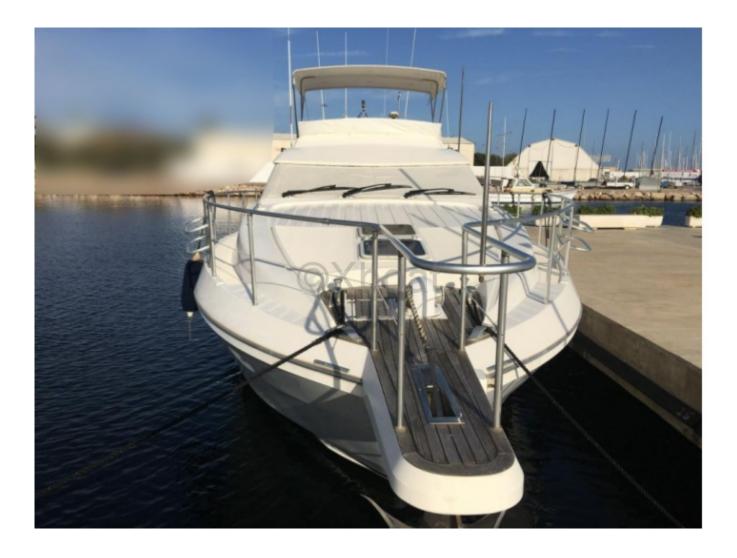

#### **Technical Details**

The Gallart 15M is a magnificent 15-meter yacht, designed by the builder Gallart, known for its elegant and high-performance boats. This model is ideal for those seeking a perfect balance between comfort, performance, and aesthetics.

- Overall length: 15 meters -
- Width: 4.5 meters -
- Draft: 2.5 meters -
- Displacement: 30 tons -
- Construction material: Fiberglass with polyester hull -

- Power: 2 diesel engines of 450 horsepower each, allowing a cruising speed of 25 knots and a maximum speed of 30 knots -