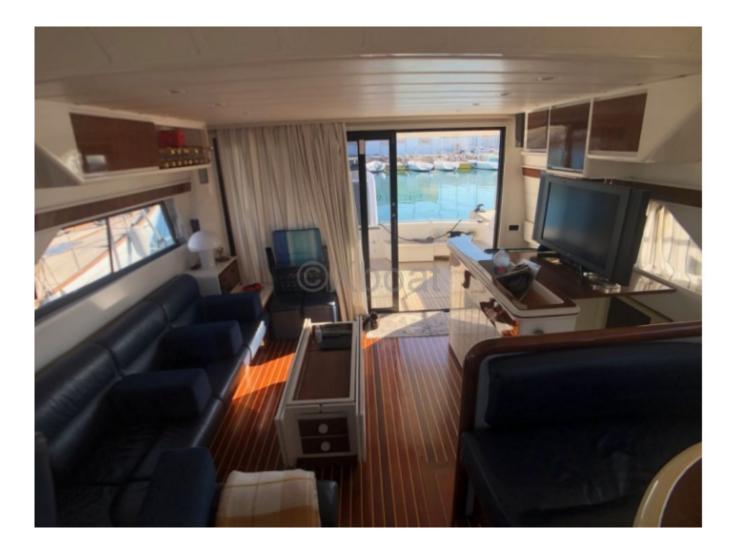

- Fuel tanks: Capacity of 2000 liters, providing comfortable navigation autonomy -
- Freshwater tanks: Capacity of 800 liters, ensuring sufficient water autonomy for extended trips -
- Interior layout: 3 cabins with double beds, a bathroom with shower, and a spacious lounge with equipped kitchen -
- Navigation electronics: GPS, sonar, radar, VHF, and autopilot system -
- Safety equipment: Fire extinguishers, life jackets, life rafts, and smoke detection system -

- Leisure equipment: CD/DVD player, television, and sound system -

The Gallart 15M is an ideal choice for sailing enthusiasts who seek a boat that is both high-performance and comfortable. Its robust construction and modern equipment make it a reliable companion for sea voyages, whether for family outings or longer expeditions.