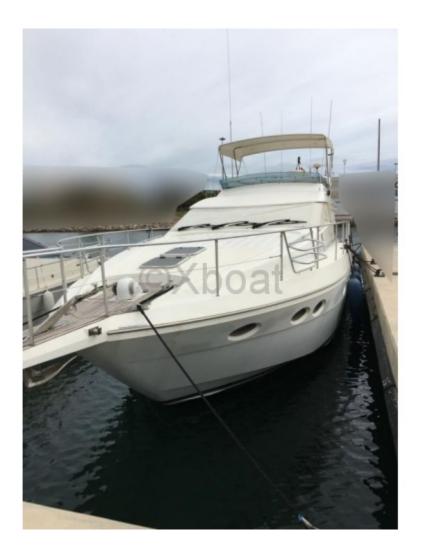

#### **Technical Details**

The Gallart 15M is a magnificent 15-meter yacht, designed by the builder Gallart, known for its elegant and high-performance boats. This model is ideal for those seeking a perfect balance between comfort, performance, and aesthetics.