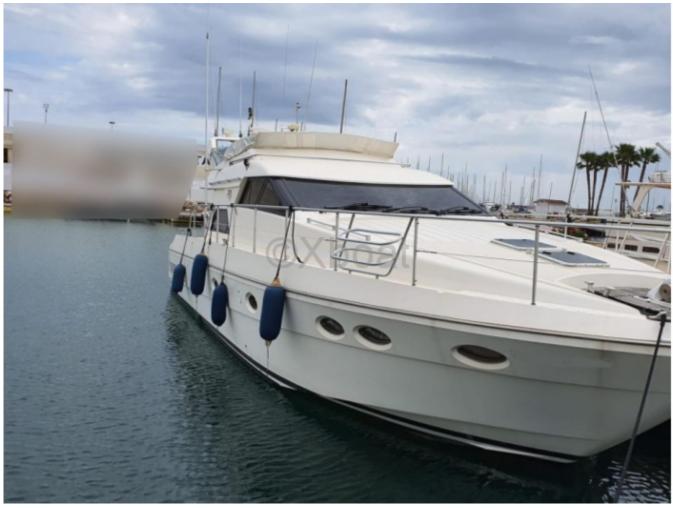

# GALLART 15M - 1995

https://www.xboat.uk/5006-GALLART\_GALLART-15M.html

## **Main datas**

Builder : Gallart Year : 1995 Length : 15,00 Draft minimum : 1,22 Hull : Monohull Subtype : Pleasure Architect : Material : GRP Beam : 4,25 keel : Fixed Keel

#### **Technical Details**

The Gallart 15M is a magnificent 15-meter yacht, designed by the builder Gallart, known for its elegant and high-performance boats. This model is ideal for those seeking a perfect balance between comfort, performance, and aesthetics.