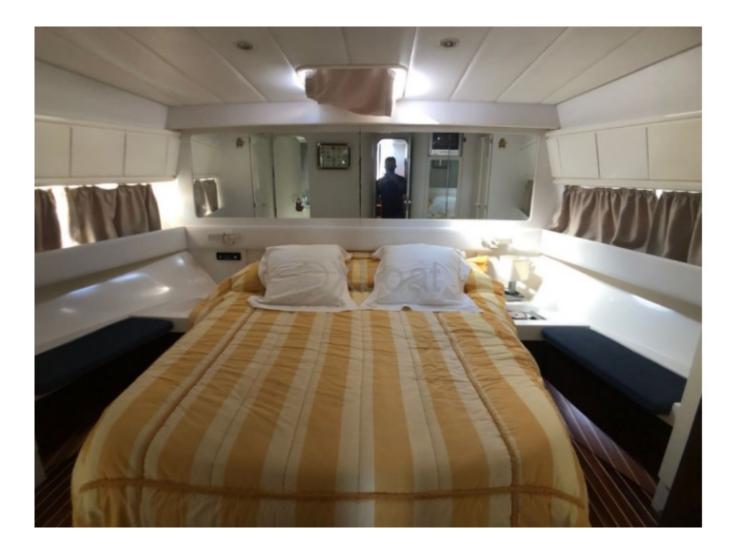

- Fuel tanks: Capacity of 2000 liters, providing comfortable navigation autonomy -
- Freshwater tanks: Capacity of 800 liters, ensuring sufficient water autonomy for extended trips -
- Interior layout: 3 cabins with double beds, a bathroom with shower, and a spacious lounge with equipped kitchen -
- Navigation electronics: GPS, sonar, radar, VHF, and autopilot system -
- Safety equipment: Fire extinguishers, life jackets, life rafts, and smoke detection system -