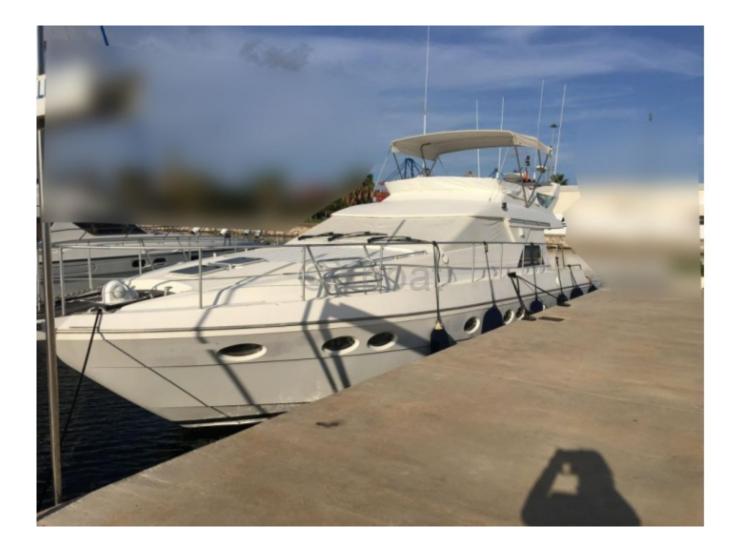

#### **Technical Details**

The Gallart 15M is a magnificent 15-meter yacht, designed by the builder Gallart, known for its elegant and high-performance boats. This model is ideal for those seeking a perfect balance between comfort, performance, and aesthetics.

- Overall length: 15 meters -
- Width: 4.5 meters -
- Draft: 2.5 meters -
- Displacement: 30 tons -
- Construction material: Fiberglass with polyester hull -

- Power: 2 diesel engines of 450 horsepower each, allowing a cruising speed of 25 knots and a maximum speed of 30 knots -