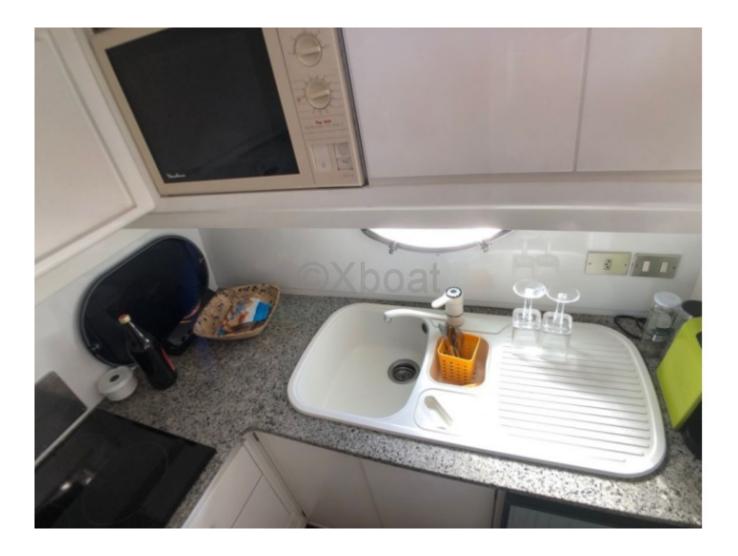

- Fuel tanks: Capacity of 2000 liters, providing comfortable navigation autonomy -
- Freshwater tanks: Capacity of 800 liters, ensuring sufficient water autonomy for extended trips -
- Interior layout: 3 cabins with double beds, a bathroom with shower, and a spacious lounge with equipped kitchen -
- Navigation electronics: GPS, sonar, radar, VHF, and autopilot system -
- Safety equipment: Fire extinguishers, life jackets, life rafts, and smoke detection system -

- Leisure equipment: CD/DVD player, television, and sound system -

The Gallart 15M is an ideal choice for sailing enthusiasts who seek a boat that is both high-performance and comfortable. Its robust construction and modern equipment make it a reliable companion for sea voyages, whether for family outings or longer expeditions.