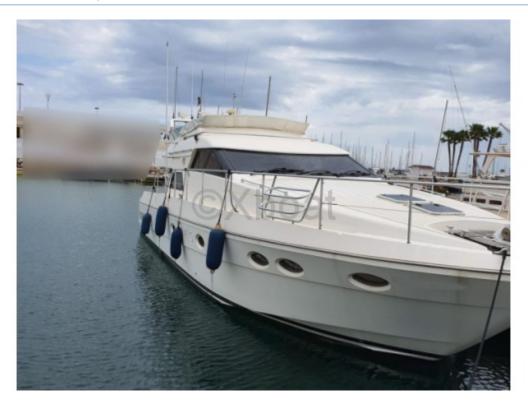

# GALLART 15M - 1995

https://www.xboat.uk/5006-GALLART\_GALLART-15M.html

## **Main datas**

Builder : Gallart Year : 1995 Length : 15,00 Draft minimum : 1,22 Hull : Monohull Subtype : Pleasure Architect : Material : GRP Beam : 4,25 keel : Fixed Keel

#### **Technical Details**

The Gallart 15M is a magnificent 15-meter yacht, designed by the builder Gallart, known for its elegant and high-performance boats. This model is ideal for those seeking a perfect balance between comfort, performance, and aesthetics.