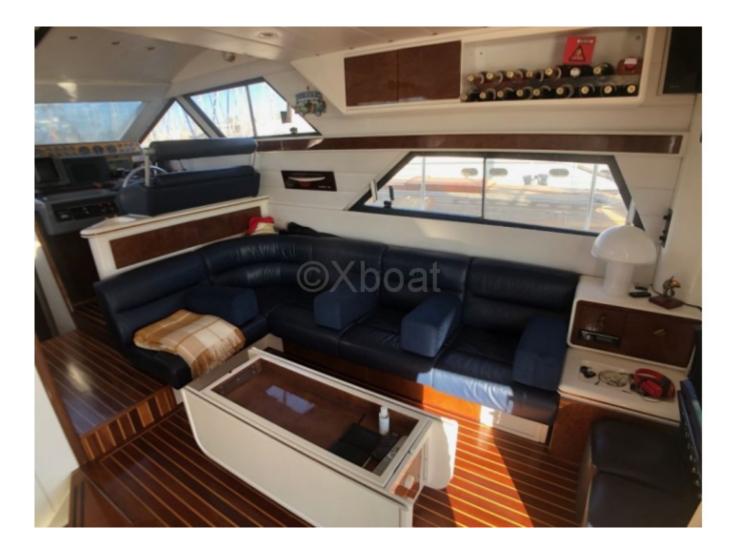

- Fuel tanks: Capacity of 2000 liters, providing comfortable navigation autonomy -
- Freshwater tanks: Capacity of 800 liters, ensuring sufficient water autonomy for extended trips -
- Interior layout: 3 cabins with double beds, a bathroom with shower, and a spacious lounge with equipped kitchen -
- Navigation electronics: GPS, sonar, radar, VHF, and autopilot system -
- Safety equipment: Fire extinguishers, life jackets, life rafts, and smoke detection system -

- Leisure equipment: CD/DVD player, television, and sound system -

The Gallart 15M is an ideal choice for sailing enthusiasts who seek a boat that is both high-performance and comfortable. Its robust construction and modern equipment make it a reliable companion for sea voyages, whether for family outings or longer expeditions.