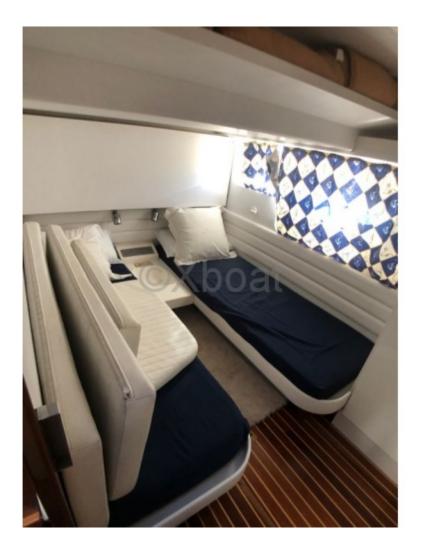

### **Facilities**

Sailor Cabin : 1 WC : Sailor Helm : Yes Double Cabin : 3 Head : 3 Berth : 10 Flybridge : Yes

- Fuel tanks: Capacity of 2000 liters, providing comfortable navigation autonomy -
- Freshwater tanks: Capacity of 800 liters, ensuring sufficient water autonomy for extended trips -
- Interior layout: 3 cabins with double beds, a bathroom with shower, and a spacious lounge with equipped kitchen -
- Navigation electronics: GPS, sonar, radar, VHF, and autopilot system -
- Safety equipment: Fire extinguishers, life jackets, life rafts, and smoke detection system -