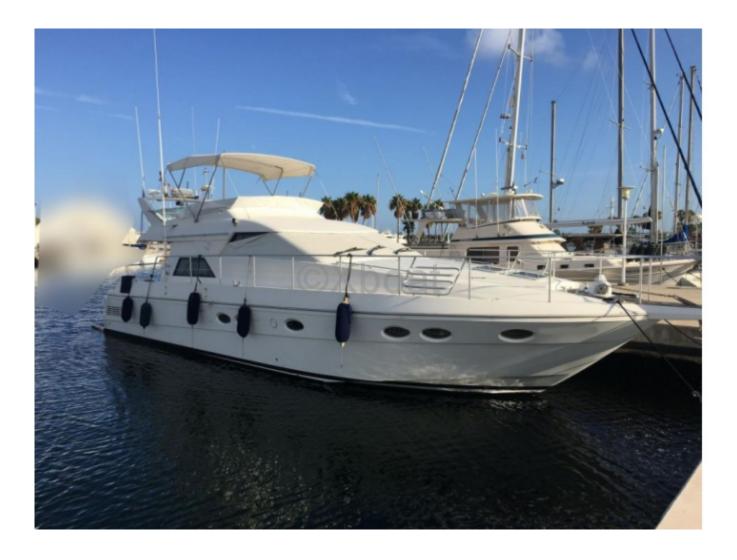

#### **Technical Details**

The Gallart 15M is a magnificent 15-meter yacht, designed by the builder Gallart, known for its elegant and high-performance boats. This model is ideal for those seeking a perfect balance between comfort, performance, and aesthetics.

- Overall length: 15 meters -
- Width: 4.5 meters -
- Draft: 2.5 meters -
- Displacement: 30 tons -
- Construction material: Fiberglass with polyester hull -

- Power: 2 diesel engines of 450 horsepower each, allowing a cruising speed of 25 knots and a maximum speed of 30 knots -