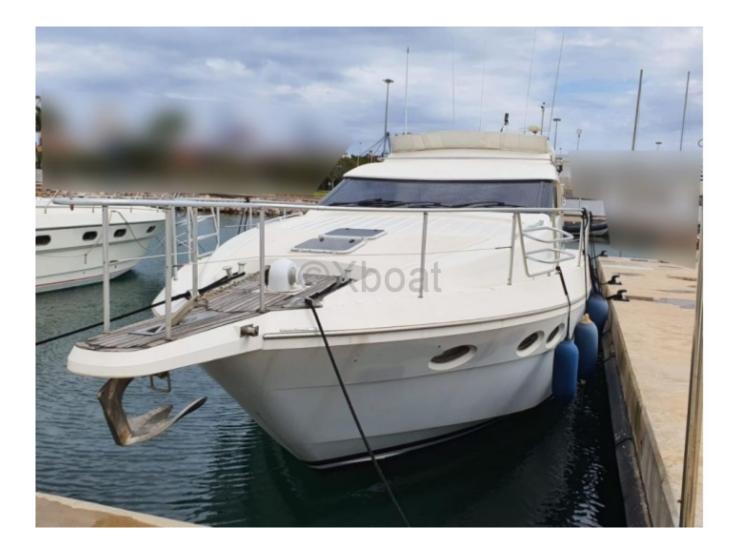

# GALLART 15M - 1995

https://www.xboat.uk/5006-GALLART\_GALLART-15M.html

## **Main datas**

Builder : Gallart Year : 1995 Length : 15,00 Draft minimum : 1,22 Hull : Monohull Subtype : Pleasure Architect : Material : GRP Beam : 4,25 keel : Fixed Keel

#### **Technical Details**

The Gallart 15M is a magnificent 15-meter yacht, designed by the builder Gallart, known for its elegant and high-performance boats. This model is ideal for those seeking a perfect balance between comfort, performance, and aesthetics.