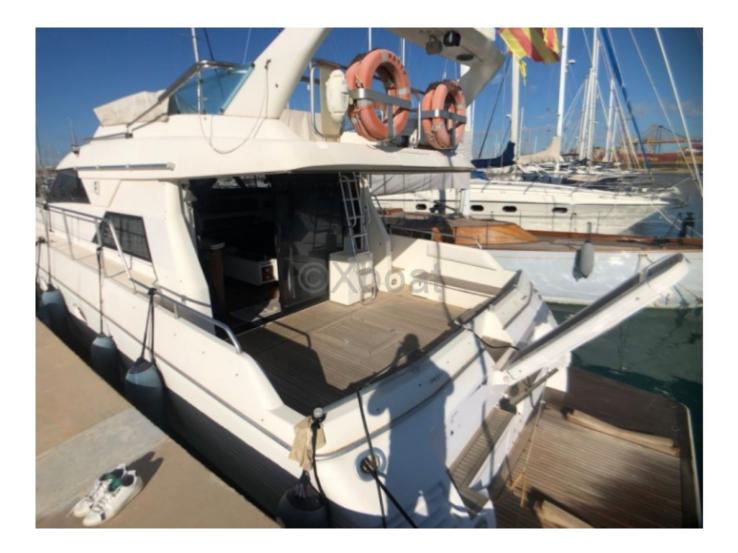

# GALLART 15M - 1995

https://www.xboat.uk/5006-GALLART\_GALLART-15M.html

## **Main datas**

Builder : Gallart Year : 1995 Length : 15,00 Draft minimum : 1,22 Hull : Monohull Subtype : Pleasure Architect : Material : GRP Beam : 4,25 keel : Fixed Keel

### **Facilities**

Sailor Cabin : 1 WC : Sailor Helm : Yes Double Cabin : 3 Head : 3 Berth : 10 Flybridge : Yes