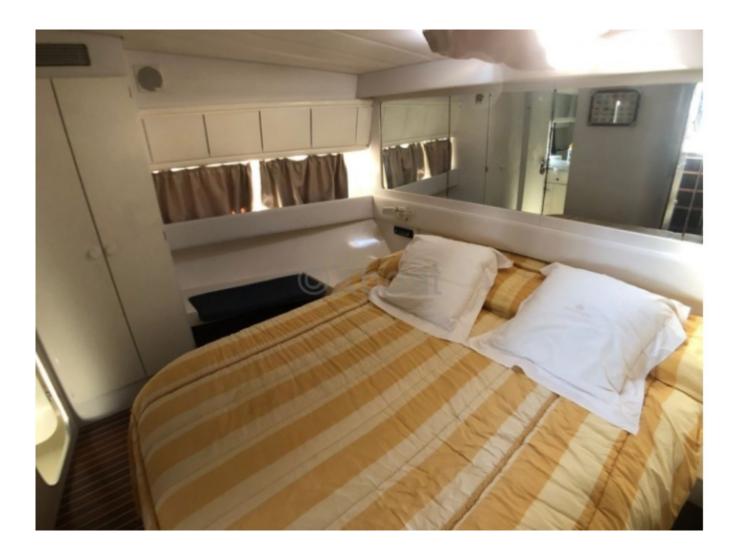

### **Facilities**

Sailor Cabin : 1 WC : Sailor Helm : Yes Double Cabin : 3 Head : 3 Berth : 10 Flybridge : Yes

- Fuel tanks: Capacity of 2000 liters, providing comfortable navigation autonomy -
- Freshwater tanks: Capacity of 800 liters, ensuring sufficient water autonomy for extended trips -
- Interior layout: 3 cabins with double beds, a bathroom with shower, and a spacious lounge with equipped kitchen -
- Navigation electronics: GPS, sonar, radar, VHF, and autopilot system -
- Safety equipment: Fire extinguishers, life jackets, life rafts, and smoke detection system -