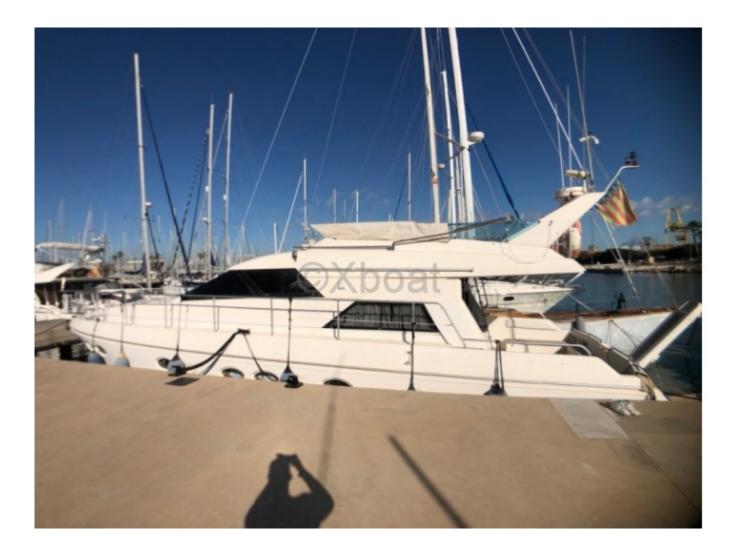

# GALLART 15M - 1995

https://www.xboat.uk/5006-GALLART\_GALLART-15M.html

## **Main datas**

Builder : Gallart Year : 1995 Length : 15,00 Draft minimum : 1,22 Hull : Monohull Subtype : Pleasure Architect : Material : GRP Beam : 4,25 keel : Fixed Keel

#### **Technical Details**

The Gallart 15M is a magnificent 15-meter yacht, designed by the builder Gallart, known for its elegant and high-performance boats. This model is ideal for those seeking a perfect balance between comfort, performance, and aesthetics.