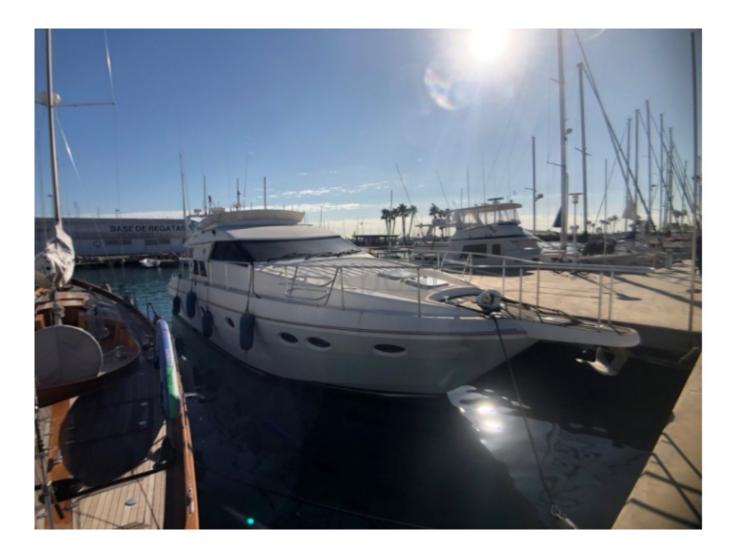

# GALLART 15M - 1995

https://www.xboat.uk/5006-GALLART\_GALLART-15M.html

## **Main datas**

Builder : Gallart Year : 1995 Length : 15,00 Draft minimum : 1,22 Hull : Monohull Subtype : Pleasure Architect : Material : GRP Beam : 4,25 keel : Fixed Keel

#### **Technical Details**

The Gallart 15M is a magnificent 15-meter yacht, designed by the builder Gallart, known for its elegant and high-performance boats. This model is ideal for those seeking a perfect balance between comfort, performance, and aesthetics.