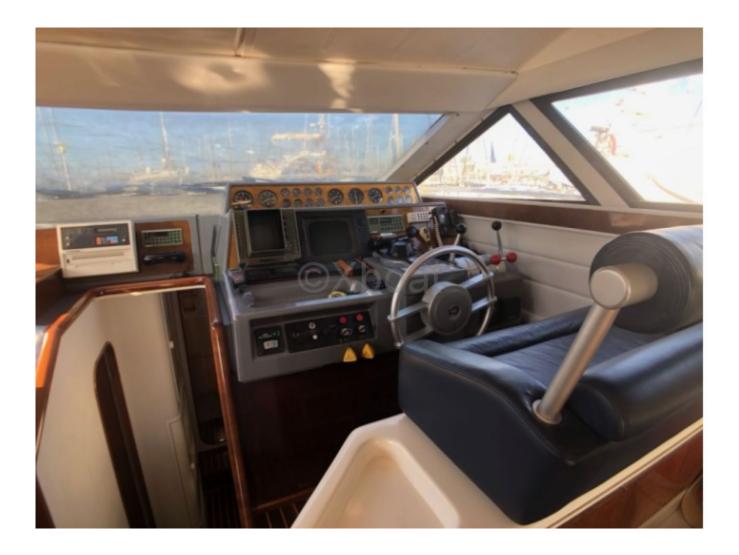

- Fuel tanks: Capacity of 2000 liters, providing comfortable navigation autonomy -
- Freshwater tanks: Capacity of 800 liters, ensuring sufficient water autonomy for extended trips -
- Interior layout: 3 cabins with double beds, a bathroom with shower, and a spacious lounge with equipped kitchen -
- Navigation electronics: GPS, sonar, radar, VHF, and autopilot system -
- Safety equipment: Fire extinguishers, life jackets, life rafts, and smoke detection system -