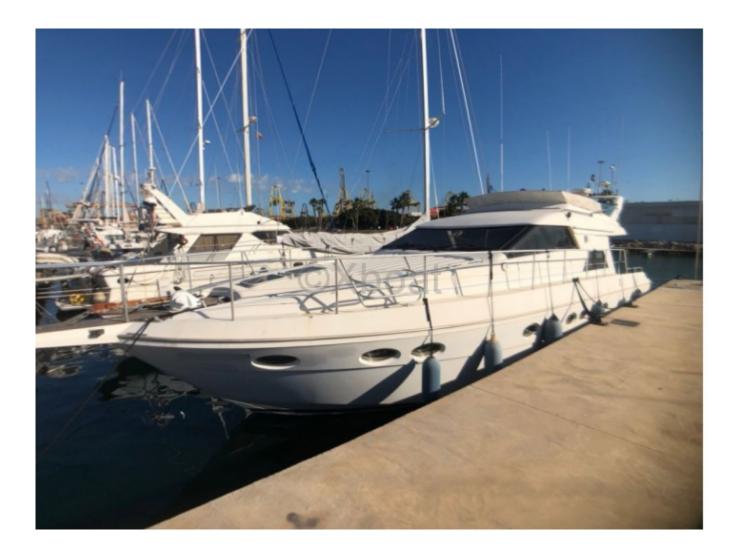

# GALLART 15M - 1995

https://www.xboat.uk/5006-GALLART\_GALLART-15M.html

## **Main datas**

Builder : Gallart Year : 1995 Length : 15,00 Draft minimum : 1,22 Hull : Monohull Subtype : Pleasure Architect : Material : GRP Beam : 4,25 keel : Fixed Keel

#### **Technical Details**

The Gallart 15M is a magnificent 15-meter yacht, designed by the builder Gallart, known for its elegant and high-performance boats. This model is ideal for those seeking a perfect balance between comfort, performance, and aesthetics.