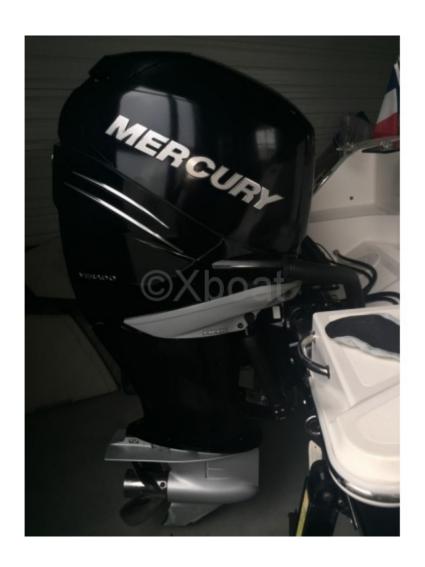

# **Engines**

Model: VERADO Montage: HB (OB) Power Unit. (CV): 350

Hours : 140

Fuel capacity: 1010

Brand : MERCURY Fuel : Gas/petrol Engine(s) : 2 Drive : Outboarder

Engine: The Wellcraft 302 Fisherman is typically equipped with an inboard diesel or gasoline engine, often a Mercury or Yamaha, offering up to 300 horsepower. This provides a comfortable cruising speed and good maneuverability.