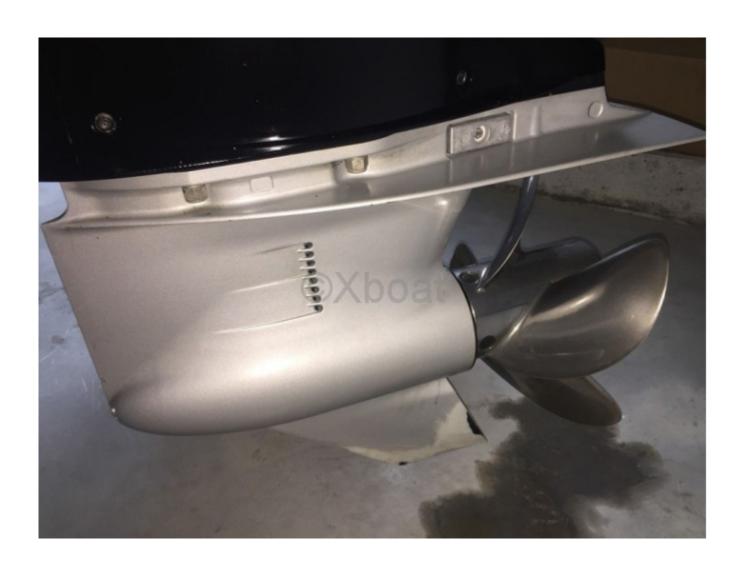

# **Engines**

Model: VERADO Montage: HB (OB) Power Unit. (CV): 350

Hours : 140

Fuel capacity: 1010

Brand : MERCURY Fuel : Gas/petrol Engine(s) : 2 Drive : Outboarder

Engine: The Wellcraft 302 Fisherman is typically equipped with an inboard diesel or gasoline engine, often a Mercury or Yamaha, offering up to 300 horsepower. This provides a comfortable cruising speed and good maneuverability.