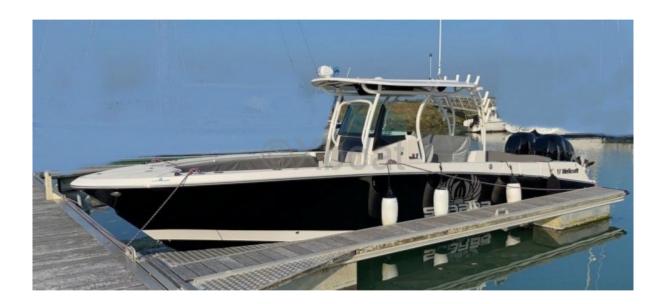

### **WELLCRAFT 302 FISHERMAN - 2017**

https://www.xboat.uk/5028-WELLCRAFT\_WELLCRAFT-302-FISHERMAN.html

### **Technical Details**

The Wellcraft 302 Fisherman is an iconic fishing boat designed to offer an unparalleled fishing experience. Manufactured by Wellcraft, a brand renowned for its robust and high-performance boats, this model is ideal for fishing enthusiasts in both saltwater and freshwater.

Design and Comfort: The boat features a robust fiberglass hull, ensuring durability and performance. The interior is spacious, with comfortable seating and ample storage space for fishing equipment. The cockpit is well-designed to facilitate fishing operations, with workspaces and padded seats.