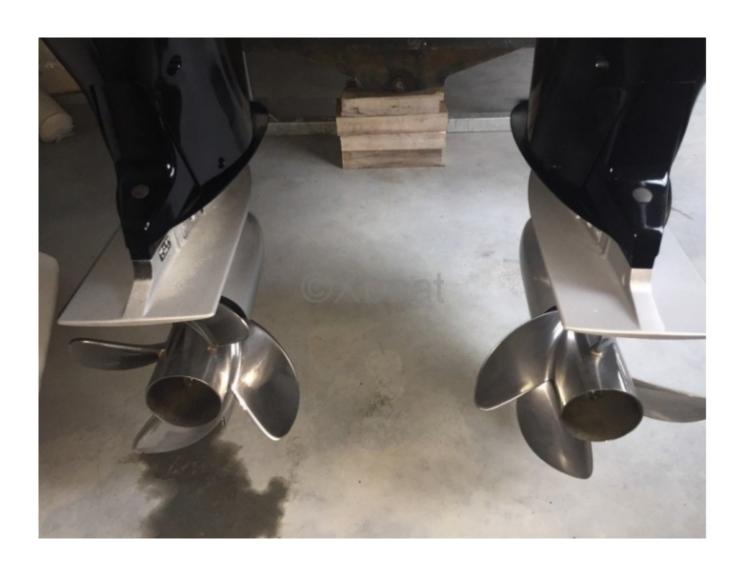

# **Engines**

Model: VERADO Montage: HB (OB) Power Unit. (CV): 350

Hours : 140

Fuel capacity: 1010

Brand : MERCURY Fuel : Gas/petrol Engine(s) : 2 Drive : Outboarder