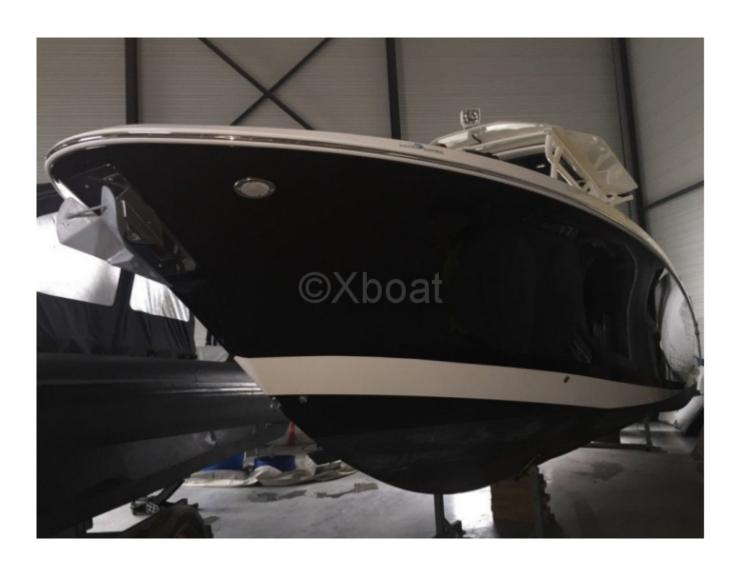

Design and Comfort: The boat features a robust fiberglass hull, ensuring durability and performance. The interior is spacious, with comfortable seating and ample storage space for fishing equipment. The cockpit is well-designed to facilitate fishing operations, with workspaces and padded seats.