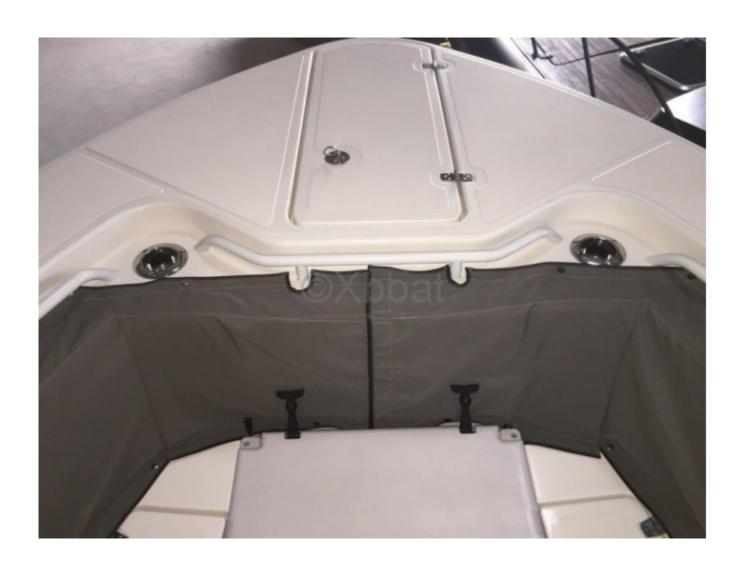

Design and Comfort: The boat features a robust fiberglass hull, ensuring durability and performance. The interior is spacious, with comfortable seating and ample storage space for fishing equipment. The cockpit is well-designed to facilitate fishing operations, with workspaces and padded seats.