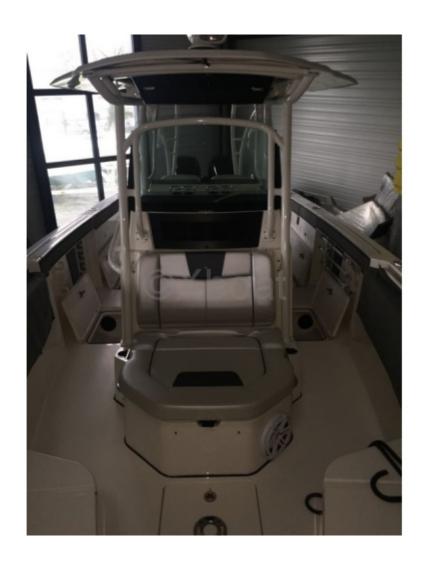

Design and Comfort: The boat features a robust fiberglass hull, ensuring durability and performance. The interior is spacious, with comfortable seating and ample storage space for fishing equipment. The cockpit is well-designed to facilitate fishing operations, with workspaces and padded seats.

Electronics and Equipment: The Wellcraft 302 Fisherman is often equipped with advanced electronic systems, including GPS, sonar, and VHF radios for safe navigation and communication. Fishing equipment such as rod holders, live wells, and nets are also available.