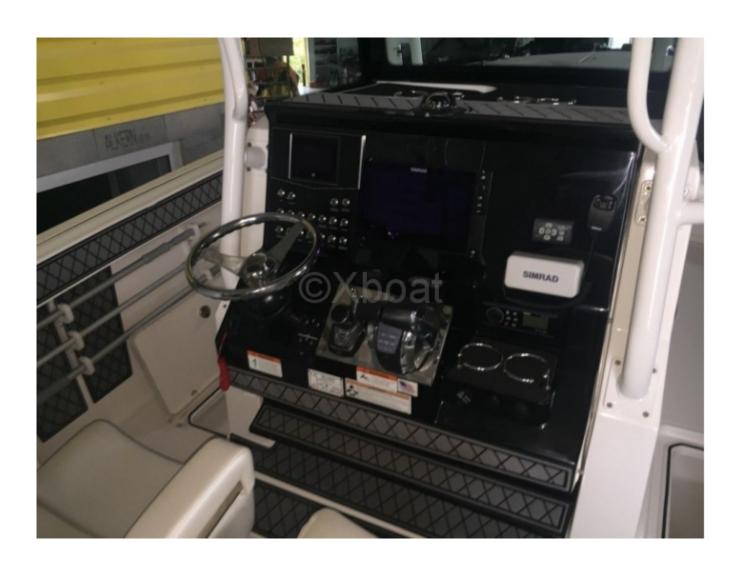

Electronics and Equipment: The Wellcraft 302 Fisherman is often equipped with advanced electronic systems, including GPS, sonar, and VHF radios for safe navigation and communication. Fishing equipment such as rod holders, live wells, and nets are also available.