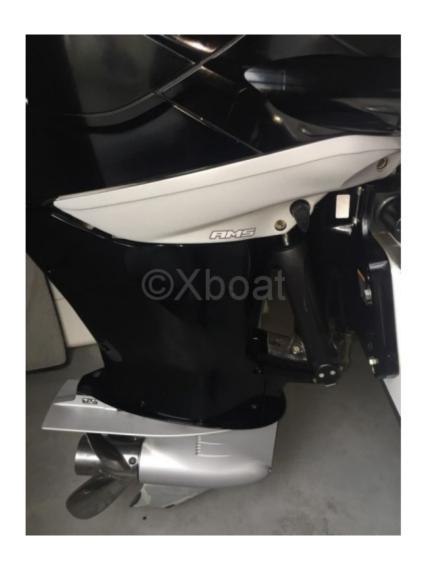

# **Engines**

Model: VERADO Montage: HB (OB) Power Unit. (CV): 350

Hours : 140

Fuel capacity: 1010

Brand : MERCURY Fuel : Gas/petrol Engine(s) : 2 Drive : Outboarder

Engine: The Wellcraft 302 Fisherman is typically equipped with an inboard diesel or gasoline engine, often a Mercury or Yamaha, offering up to 300 horsepower. This provides a comfortable cruising speed and good maneuverability.