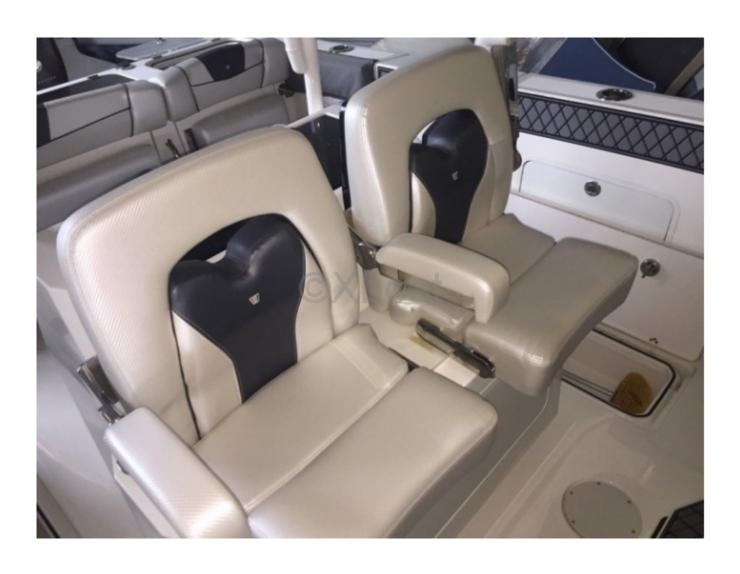

Design and Comfort: The boat features a robust fiberglass hull, ensuring durability and performance. The interior is spacious, with comfortable seating and ample storage space for fishing equipment. The cockpit is well-designed to facilitate fishing operations, with workspaces and padded seats.