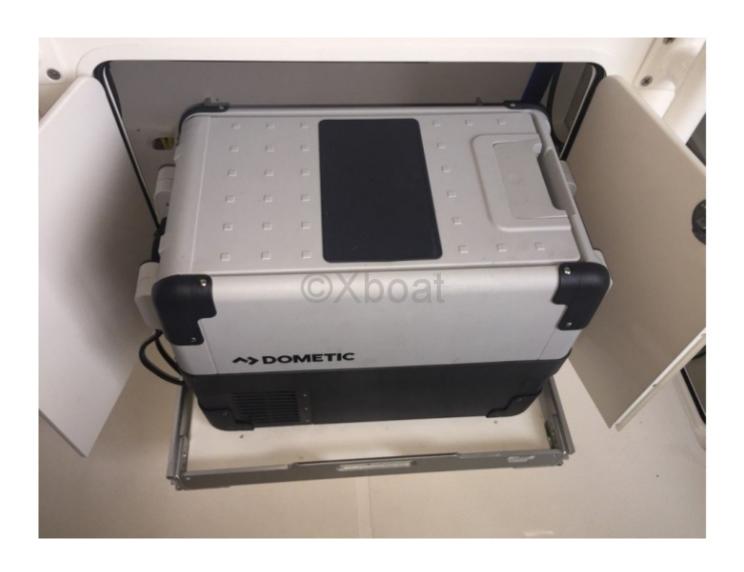

#### **Facilities**

Sailor Cabin : 0 WC : Electric

Helm : No

Double Cabin: 0

Head: 0
Berth: 0
Flybridge: No