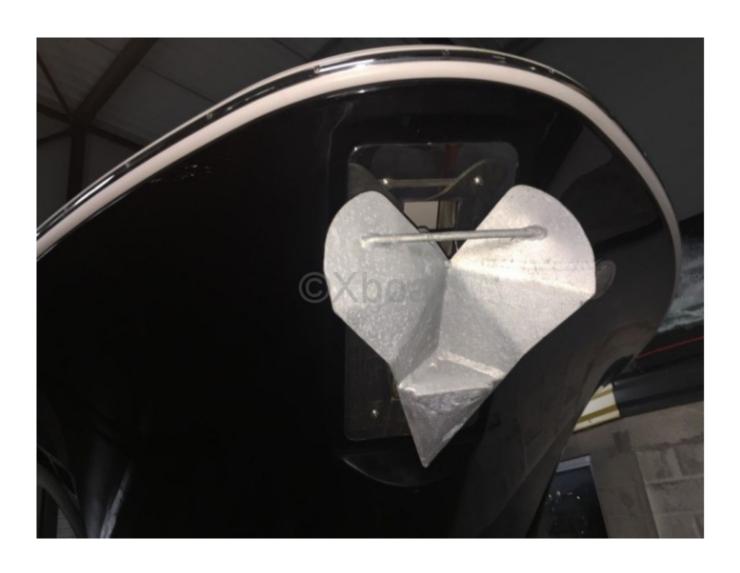

Design and Comfort: The boat features a robust fiberglass hull, ensuring durability and performance. The interior is spacious, with comfortable seating and ample storage space for fishing equipment. The cockpit is well-designed to facilitate fishing operations, with workspaces and padded seats.