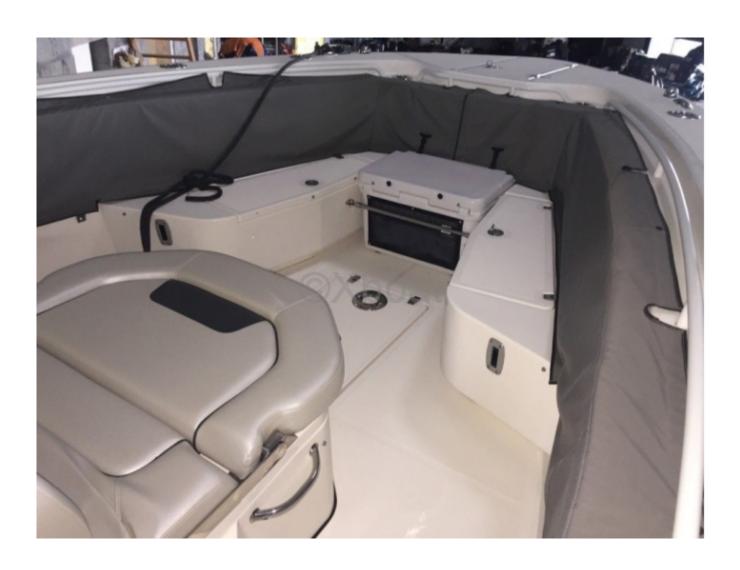

Design and Comfort: The boat features a robust fiberglass hull, ensuring durability and performance. The interior is spacious, with comfortable seating and ample storage space for fishing equipment. The cockpit is well-designed to facilitate fishing operations, with workspaces and padded seats.