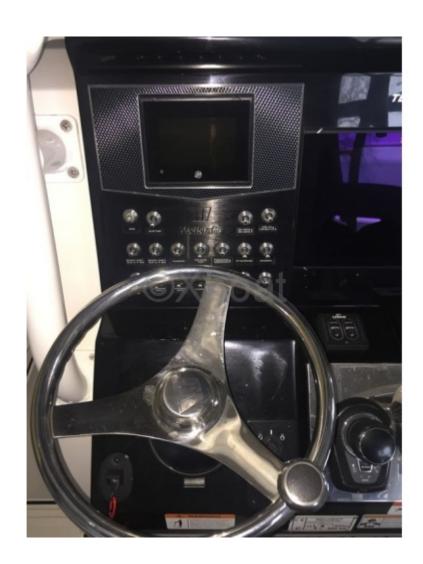

Electronics and Equipment: The Wellcraft 302 Fisherman is often equipped with advanced electronic systems, including GPS, sonar, and VHF radios for safe navigation and communication. Fishing equipment such as rod holders, live wells, and nets are also available.