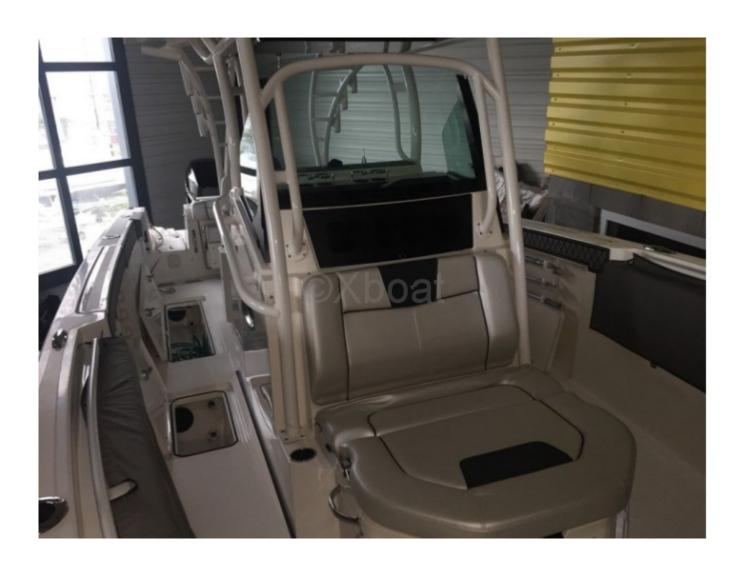

Design and Comfort: The boat features a robust fiberglass hull, ensuring durability and performance. The interior is spacious, with comfortable seating and ample storage space for fishing equipment. The cockpit is well-designed to facilitate fishing operations, with workspaces and padded seats.

Electronics and Equipment: The Wellcraft 302 Fisherman is often equipped with advanced electronic systems, including GPS, sonar, and VHF radios for safe navigation and communication. Fishing equipment such as rod holders, live wells, and nets are also available.