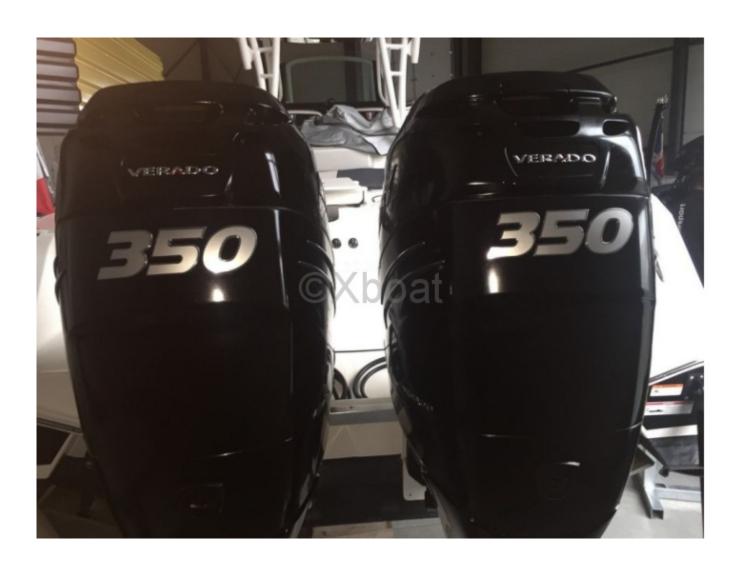

# **Engines**

Model: VERADO Montage: HB (OB) Power Unit. (CV): 350

Hours : 140

Fuel capacity: 1010

Brand : MERCURY Fuel : Gas/petrol Engine(s) : 2 Drive : Outboarder

Engine: The Wellcraft 302 Fisherman is typically equipped with an inboard diesel or gasoline engine, often a Mercury or Yamaha, offering up to 300 horsepower. This provides a comfortable cruising speed and good maneuverability.