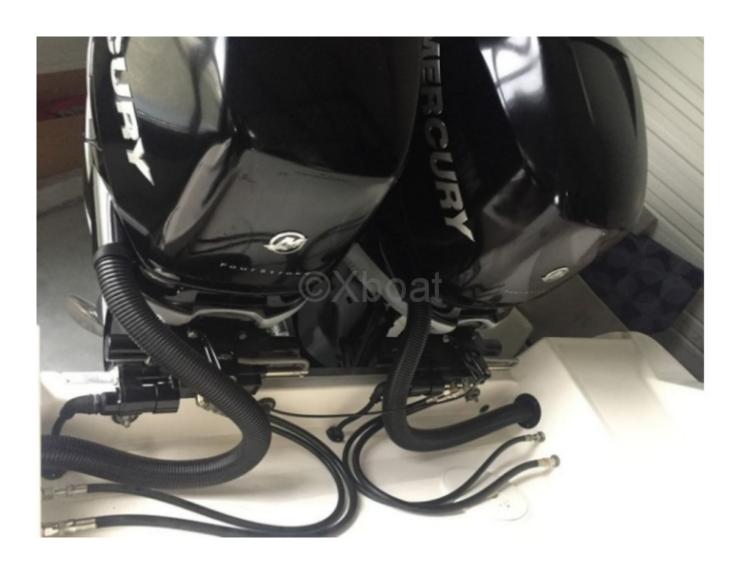

# **Engines**

Model: VERADO Montage: HB (OB) Power Unit. (CV): 350

Hours : 140

Fuel capacity: 1010

Brand : MERCURY Fuel : Gas/petrol Engine(s) : 2 Drive : Outboarder

Engine: The Wellcraft 302 Fisherman is typically equipped with an inboard diesel or gasoline engine, often a Mercury or Yamaha, offering up to 300 horsepower. This provides a comfortable cruising speed and good maneuverability.