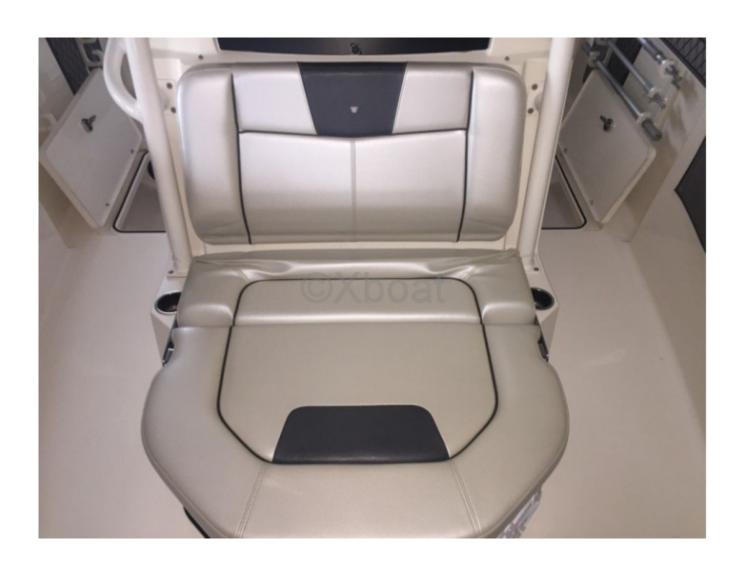

Design and Comfort: The boat features a robust fiberglass hull, ensuring durability and performance. The interior is spacious, with comfortable seating and ample storage space for fishing equipment. The cockpit is well-designed to facilitate fishing operations, with workspaces and padded seats.