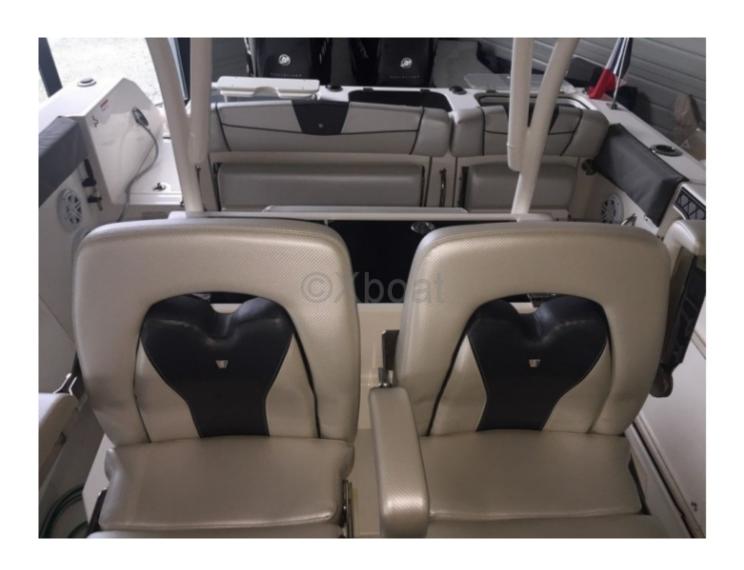

Design and Comfort: The boat features a robust fiberglass hull, ensuring durability and performance. The interior is spacious, with comfortable seating and ample storage space for fishing equipment. The cockpit is well-designed to facilitate fishing operations, with workspaces and padded seats.