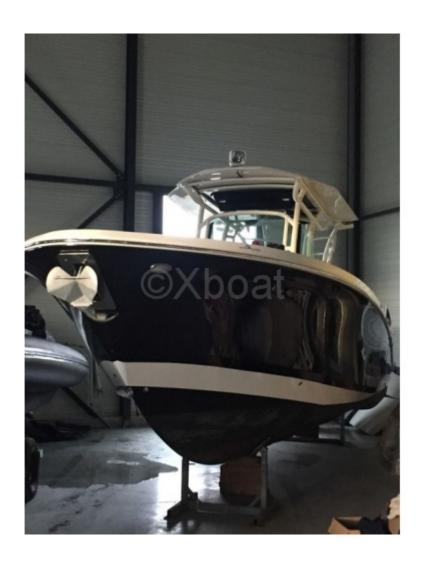

### **WELLCRAFT 302 FISHERMAN - 2017**

https://www.xboat.uk/5028-WELLCRAFT\_WELLCRAFT-302-FISHERMAN.html

### **Main datas**

Builder : Wellcraft Year : 2017 Length : 9,95

Draft minimum : 0,60 Hull : Monohull Subtype : Architect : Material : GRP Beam : 2,74

keel: Unknown

Design and Comfort: The boat features a robust fiberglass hull, ensuring durability and performance. The interior is spacious, with comfortable seating and ample storage space for fishing equipment. The cockpit is well-designed to facilitate fishing operations, with workspaces and padded seats.