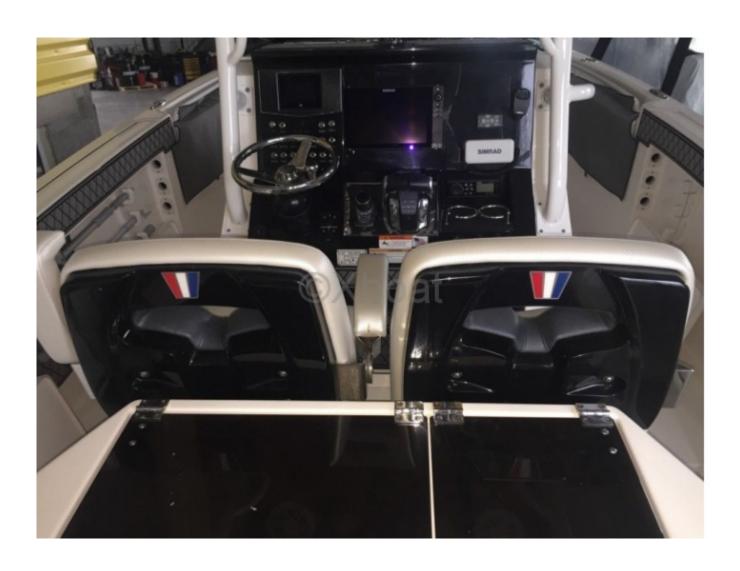

Design and Comfort: The boat features a robust fiberglass hull, ensuring durability and performance. The interior is spacious, with comfortable seating and ample storage space for fishing equipment. The cockpit is well-designed to facilitate fishing operations, with workspaces and padded seats.

Electronics and Equipment: The Wellcraft 302 Fisherman is often equipped with advanced electronic systems, including GPS, sonar, and VHF radios for safe navigation and communication. Fishing equipment such as rod holders, live wells, and nets are also available.