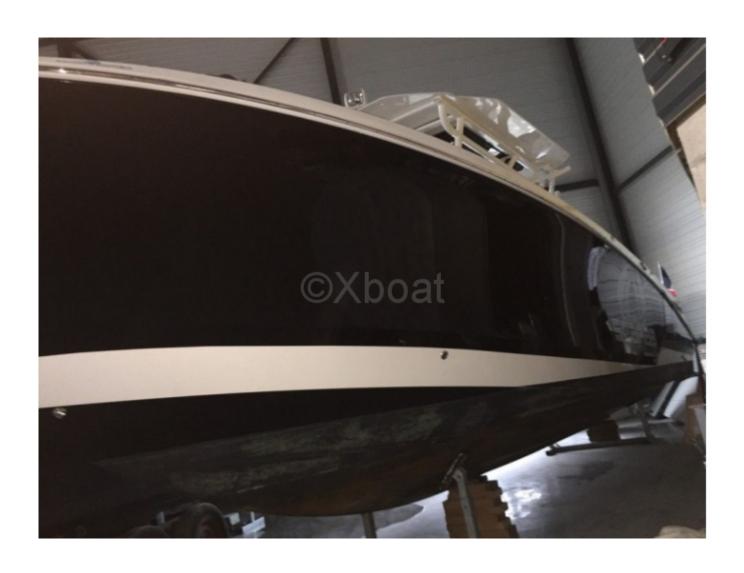

Design and Comfort: The boat features a robust fiberglass hull, ensuring durability and performance. The interior is spacious, with comfortable seating and ample storage space for fishing equipment. The cockpit is well-designed to facilitate fishing operations, with workspaces and padded seats.