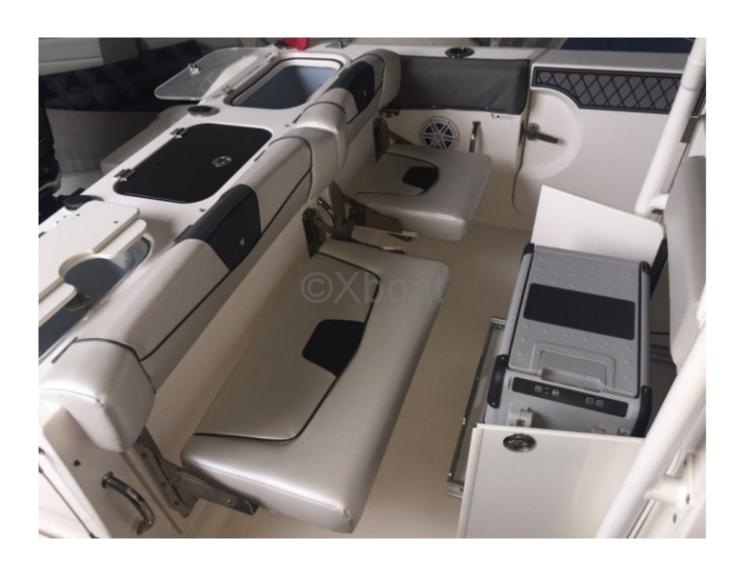

Design and Comfort: The boat features a robust fiberglass hull, ensuring durability and performance. The interior is spacious, with comfortable seating and ample storage space for fishing equipment. The cockpit is well-designed to facilitate fishing operations, with workspaces and padded seats.

Electronics and Equipment: The Wellcraft 302 Fisherman is often equipped with advanced electronic systems, including GPS, sonar, and VHF radios for safe navigation and communication. Fishing equipment such as rod holders, live wells, and nets are also available.