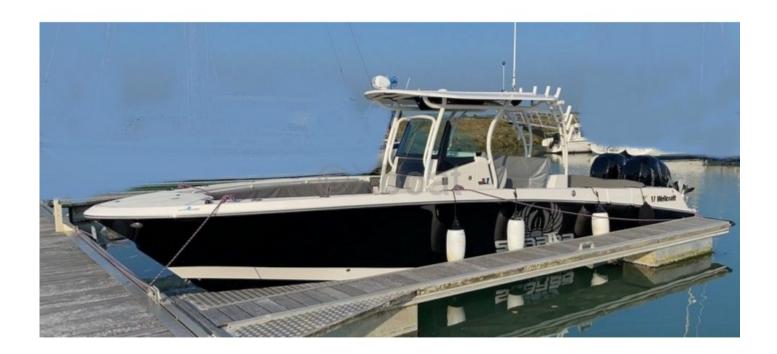

### **WELLCRAFT 302 FISHERMAN - 2017**

https://www.xboat.uk/5028-WELLCRAFT\_WELLCRAFT-302-FISHERMAN.html

### **Technical Details**

The Wellcraft 302 Fisherman is an iconic fishing boat designed to offer an unparalleled fishing experience. Manufactured by Wellcraft, a brand renowned for its robust and high-performance boats, this model is ideal for fishing enthusiasts in both saltwater and freshwater.

Design and Comfort: The boat features a robust fiberglass hull, ensuring durability and performance. The interior is spacious, with comfortable seating and ample storage space for fishing equipment. The cockpit is well-designed to facilitate fishing operations, with workspaces and padded seats.