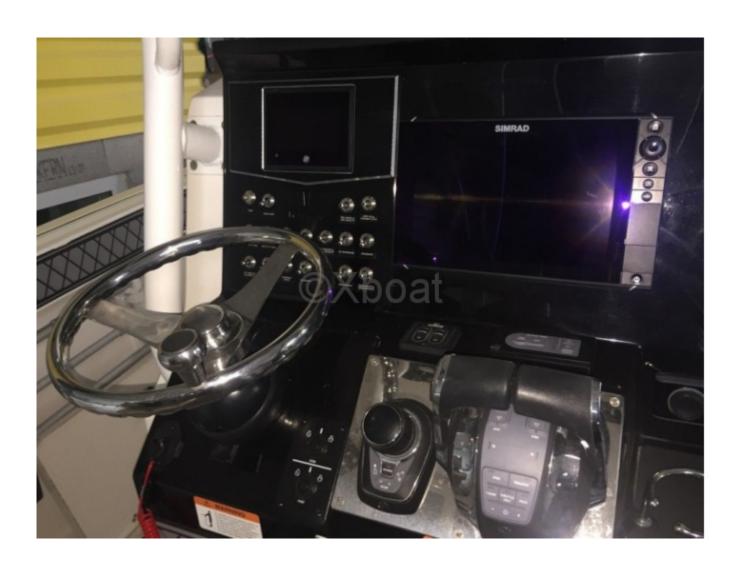

Electronics and Equipment: The Wellcraft 302 Fisherman is often equipped with advanced electronic systems, including GPS, sonar, and VHF radios for safe navigation and communication. Fishing equipment such as rod holders, live wells, and nets are also available.