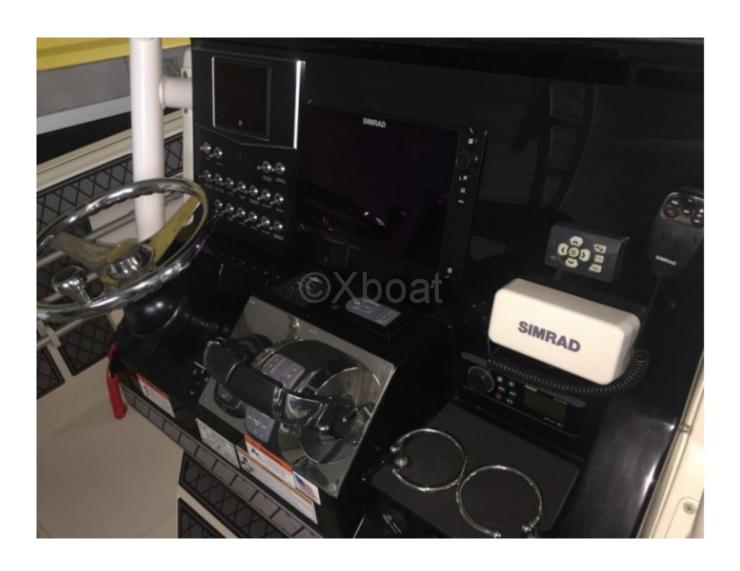

Electronics and Equipment: The Wellcraft 302 Fisherman is often equipped with advanced electronic systems, including GPS, sonar, and VHF radios for safe navigation and communication. Fishing equipment such as rod holders, live wells, and nets are also available.