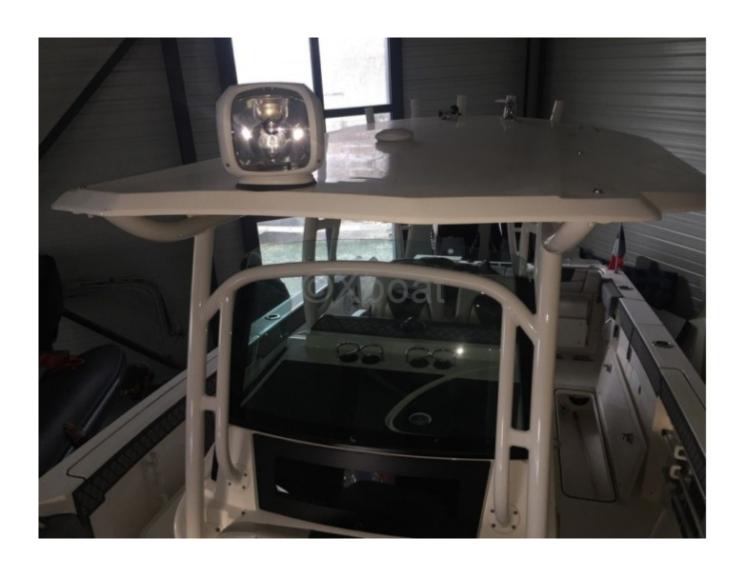

Design and Comfort: The boat features a robust fiberglass hull, ensuring durability and performance. The interior is spacious, with comfortable seating and ample storage space for fishing equipment. The cockpit is well-designed to facilitate fishing operations, with workspaces and padded seats.

Electronics and Equipment: The Wellcraft 302 Fisherman is often equipped with advanced electronic systems, including GPS, sonar, and VHF radios for safe navigation and communication. Fishing equipment such as rod holders, live wells, and nets are also available.