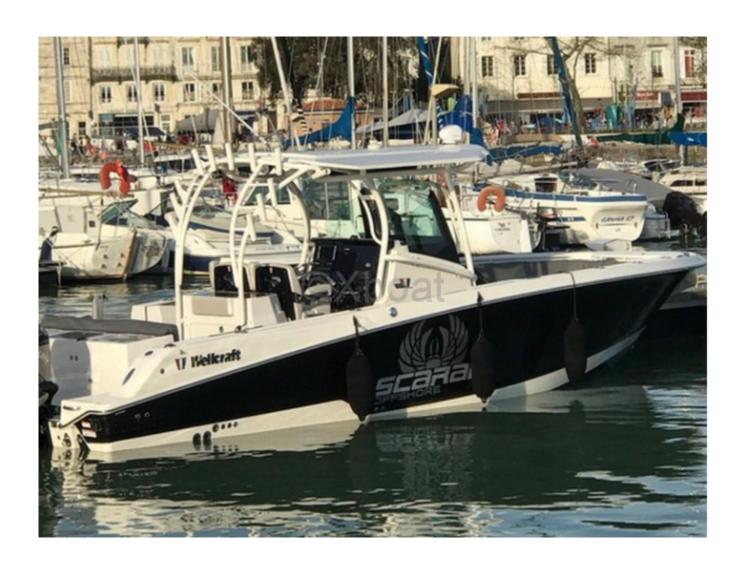

### **WELLCRAFT 302 FISHERMAN - 2017**

https://www.xboat.uk/5028-WELLCRAFT\_WELLCRAFT-302-FISHERMAN.html

### **Technical Details**

The Wellcraft 302 Fisherman is an iconic fishing boat designed to offer an unparalleled fishing experience. Manufactured by Wellcraft, a brand renowned for its robust and high-performance boats, this model is ideal for fishing enthusiasts in both saltwater and freshwater.

Design and Comfort: The boat features a robust fiberglass hull, ensuring durability and performance. The interior is spacious, with comfortable seating and ample storage space for fishing equipment. The cockpit is well-designed to facilitate fishing operations, with workspaces and padded seats.