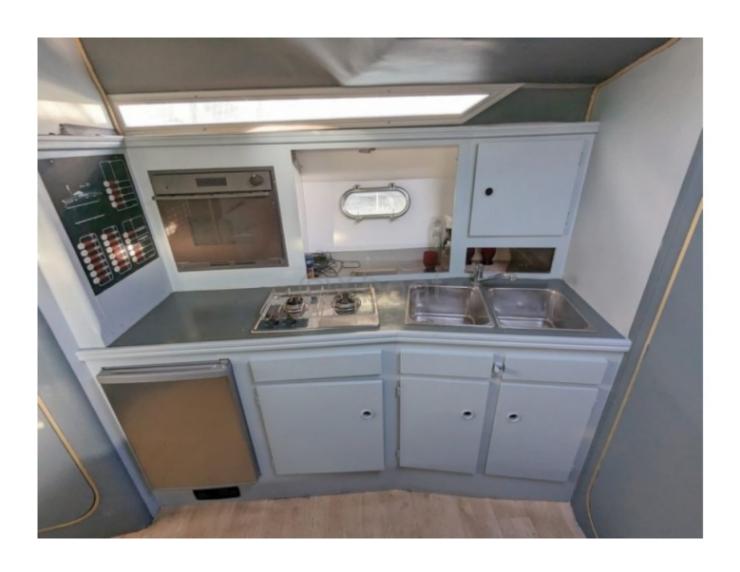

### **Technical Details**

Arcoa 975 is a professional fishing boat designed to offer optimal performance and great reliability at sea. Manufactured by Arcoa, this model is renowned for its robustness and versatile capabilities, making it ideal for a variety of maritime activities.

- Overall Length: 9.75 meters -
- Width: 3.30 meters - Draft: 0.80 meters -
- Displacement: Approximately 6 tons -
- Construction Material: Fiberglass-reinforced polyester -
- Engine: Compatible with diesel engines from 150 to 250 horsepower -
- Fuel Tank: Capacity of 500 liters -
- Fishing Capacity: Designed to accommodate a crew of 2 to 4 people -
- Safety Equipment: Equipped with safety devices compliant with maritime standards -
- Fishing Equipment: Storage spaces for fishing gear, electric winches, and lifting systems -