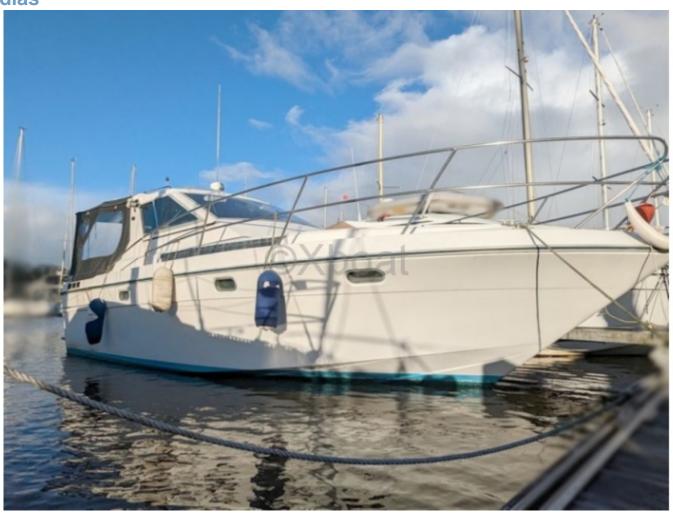

### **Technical Details**

Arcoa 975 is a professional fishing boat designed to offer optimal performance and great reliability at sea. Manufactured by Arcoa, this model is renowned for its robustness and versatile capabilities, making it ideal for a variety of maritime activities.

- Overall Length: 9.75 meters -
- Width: 3.30 meters - Draft: 0.80 meters -
- Displacement: Approximately 6 tons -
- Construction Material: Fiberglass-reinforced polyester -
- Engine: Compatible with diesel engines from 150 to 250 horsepower -
- Fuel Tank: Capacity of 500 liters -
- Fishing Capacity: Designed to accommodate a crew of 2 to 4 people -
- Safety Equipment: Equipped with safety devices compliant with maritime standards -
- Fishing Equipment: Storage spaces for fishing gear, electric winches, and lifting systems -

The Arcoa 975 is designed to provide great stability and exceptional maneuverability, even in difficult sea conditions. Its fiberglass-reinforced polyester hull ensures increased durability and resistance to marine elements. The boat is also equipped with advanced navigation systems and communication technologies to ensure optimal safety at sea.