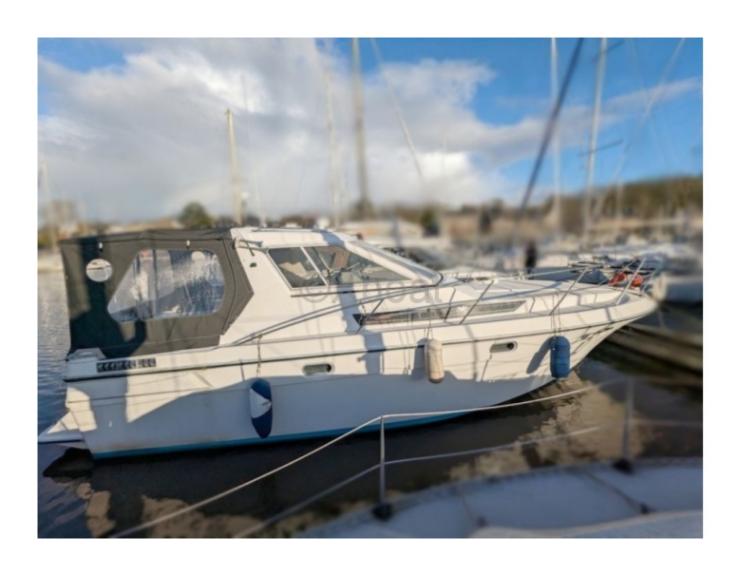

### **ARCOA 975 - 1990**

### **Main datas**

Builder : Arcoa Year : 1990 Length : 9,75

Draft minimum : 0,90 Hull : Monohull Subtype:

**Architect: Chantier naval aquitaine** 

Material : GRP Beam : 3,33 keel : Fixed Keel

### **Technical Details**

Arcoa 975 is a professional fishing boat designed to offer optimal performance and great reliability at sea. Manufactured by Arcoa, this model is renowned for its robustness and versatile capabilities, making it ideal for a variety of maritime activities.