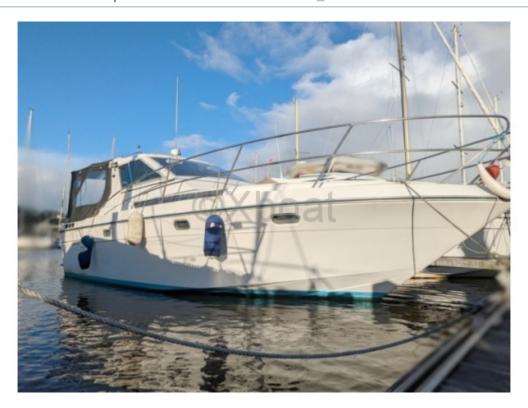

### **Technical Details**

Arcoa 975 is a professional fishing boat designed to offer optimal performance and great reliability at sea. Manufactured by Arcoa, this model is renowned for its robustness and versatile capabilities, making it ideal for a variety of maritime activities.

- Overall Length: 9.75 meters -
- Width: 3.30 meters - Draft: 0.80 meters -
- Displacement: Approximately 6 tons -
- Construction Material: Fiberglass-reinforced polyester -
- Engine: Compatible with diesel engines from 150 to 250 horsepower -
- Fuel Tank: Capacity of 500 liters -
- Fishing Capacity: Designed to accommodate a crew of 2 to 4 people -
- Safety Equipment: Equipped with safety devices compliant with maritime standards -
- Fishing Equipment: Storage spaces for fishing gear, electric winches, and lifting systems -

The Arcoa 975 is designed to provide great stability and exceptional maneuverability, even in difficult sea conditions. Its fiberglass-reinforced polyester hull ensures increased durability and resistance to marine elements. The boat is also equipped with advanced navigation systems and communication technologies to ensure optimal safety at sea.