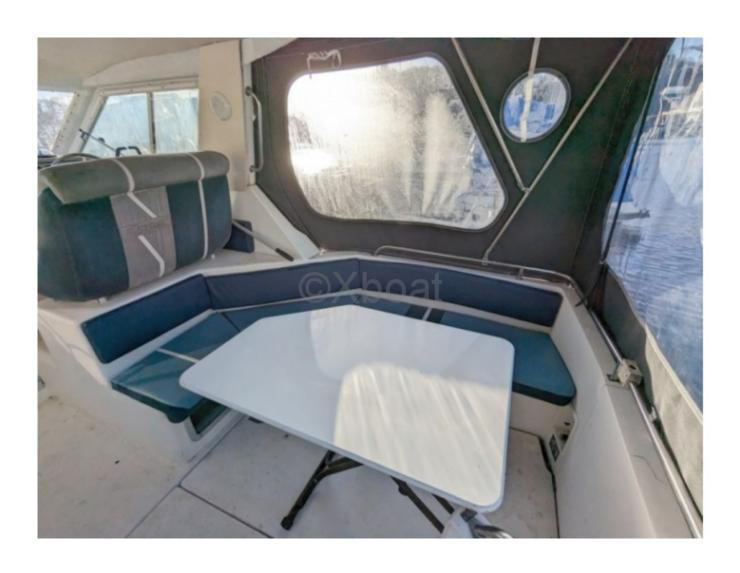

#### **Facilities**

Sailor Cabin : 0

WC : Sailor Helm : Yes Double Cabin: 2

Head: 1 Berth: 6 Flybridge: No