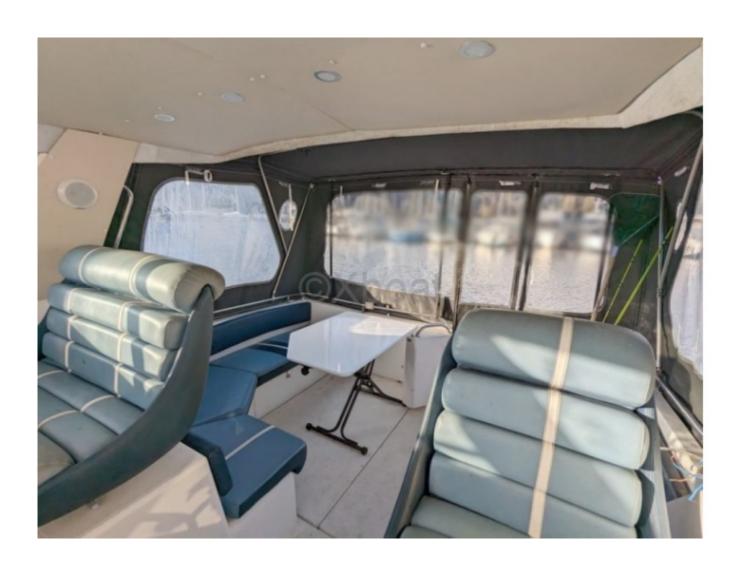

#### **Facilities**

Sailor Cabin : 0

WC : Sailor Helm : Yes Double Cabin: 2

Head: 1 Berth: 6 Flybridge: No