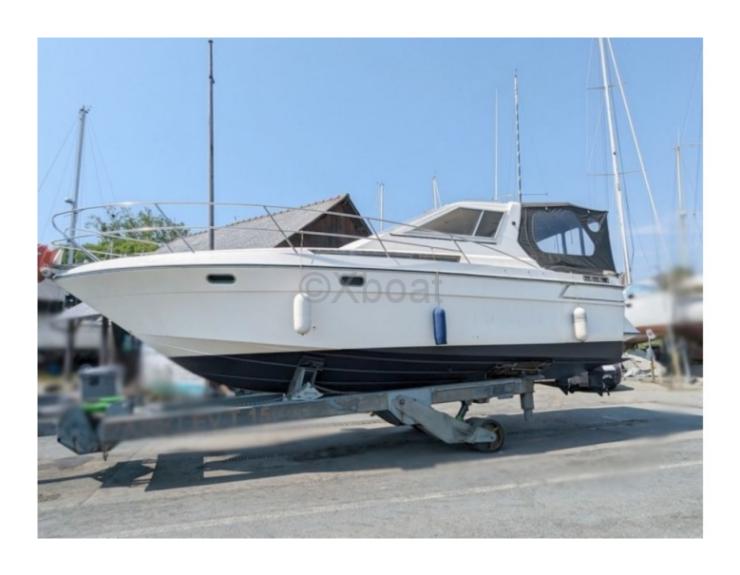

### **Technical Details**

Arcoa 975 is a professional fishing boat designed to offer optimal performance and great reliability at sea. Manufactured by Arcoa, this model is renowned for its robustness and versatile capabilities, making it ideal for a variety of maritime activities.

- Overall Length: 9.75 meters -
- Width: 3.30 meters - Draft: 0.80 meters -
- Displacement: Approximately 6 tons -
- Construction Material: Fiberglass-reinforced polyester -
- Engine: Compatible with diesel engines from 150 to 250 horsepower -
- Fuel Tank: Capacity of 500 liters -
- Fishing Capacity: Designed to accommodate a crew of 2 to 4 people -
- Safety Equipment: Equipped with safety devices compliant with maritime standards -
- Fishing Equipment: Storage spaces for fishing gear, electric winches, and lifting systems -