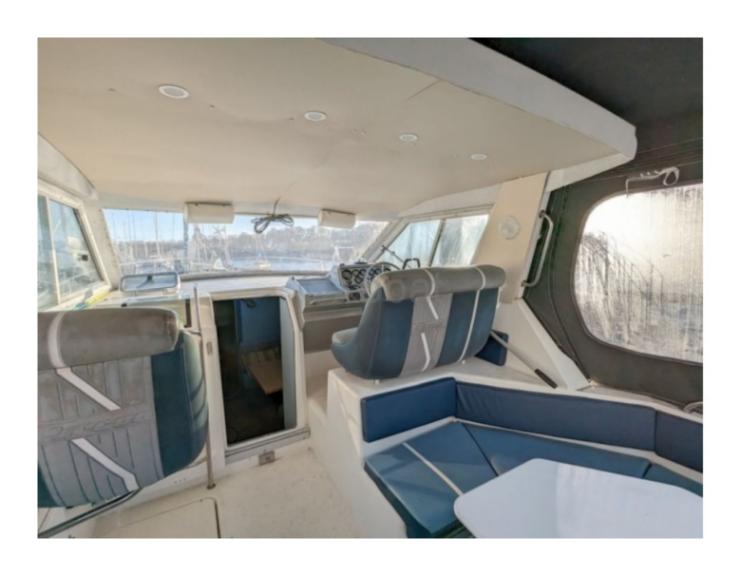

#### **Facilities**

Sailor Cabin : 0

WC : Sailor Helm : Yes Double Cabin: 2

Head: 1 Berth: 6 Flybridge: No

### **Technical Details**

Arcoa 975 is a professional fishing boat designed to offer optimal performance and great reliability at sea. Manufactured by Arcoa, this model is renowned for its robustness and versatile capabilities, making it ideal for a variety of maritime activities.