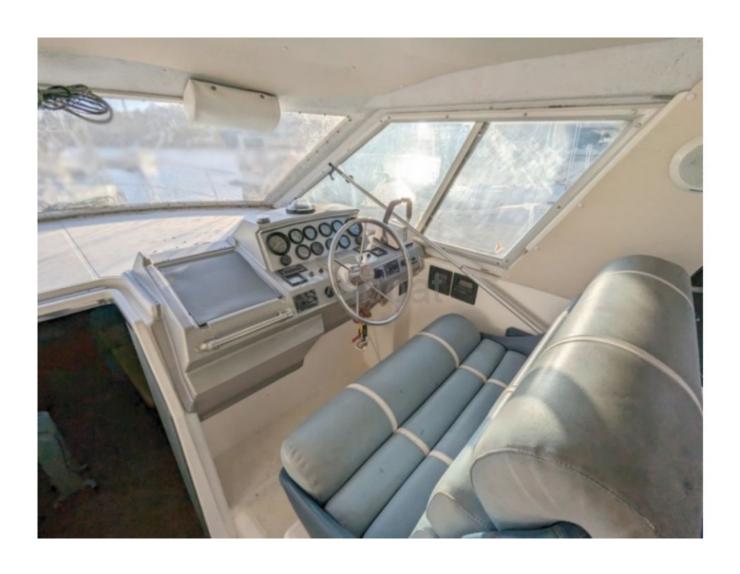

## **Engines**

Model: AQAD 41 Montage: In Board (IB)

Power Unit. (CV): 200

Hours: 290

Fuel capacity: 600

Brand: VOLVO
Fuel: Diesel
Engine(s): 2
Drive: Z drive