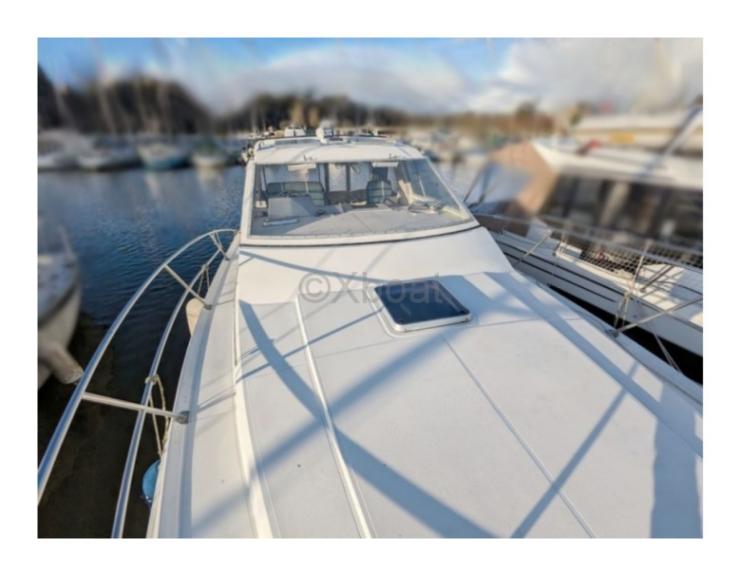

### **Technical Details**

Arcoa 975 is a professional fishing boat designed to offer optimal performance and great reliability at sea. Manufactured by Arcoa, this model is renowned for its robustness and versatile capabilities, making it ideal for a variety of maritime activities.

The Arcoa 975 is designed to provide great stability and exceptional maneuverability, even in difficult sea conditions. Its fiberglass-reinforced polyester hull ensures increased durability and resistance to marine elements. The boat is also equipped with advanced navigation systems and communication technologies to ensure optimal safety at sea.