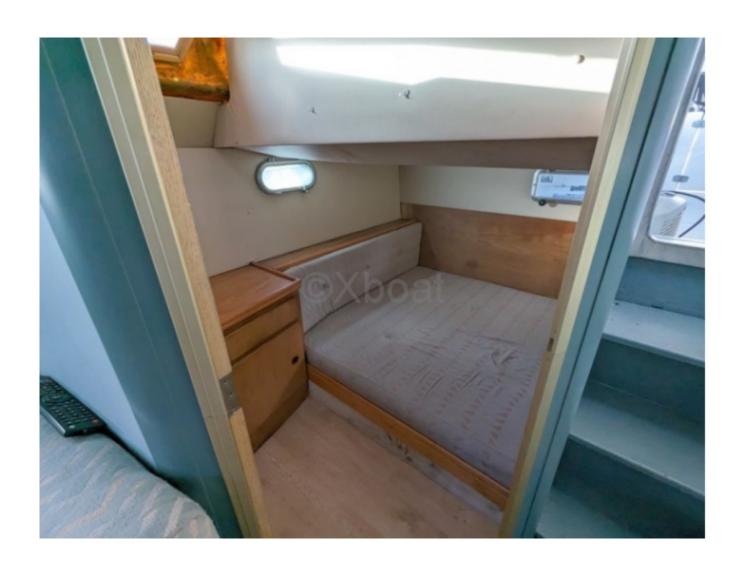

#### **Facilities**

Sailor Cabin : 0

WC : Sailor Helm : Yes Double Cabin: 2

Head: 1 Berth: 6 Flybridge: No