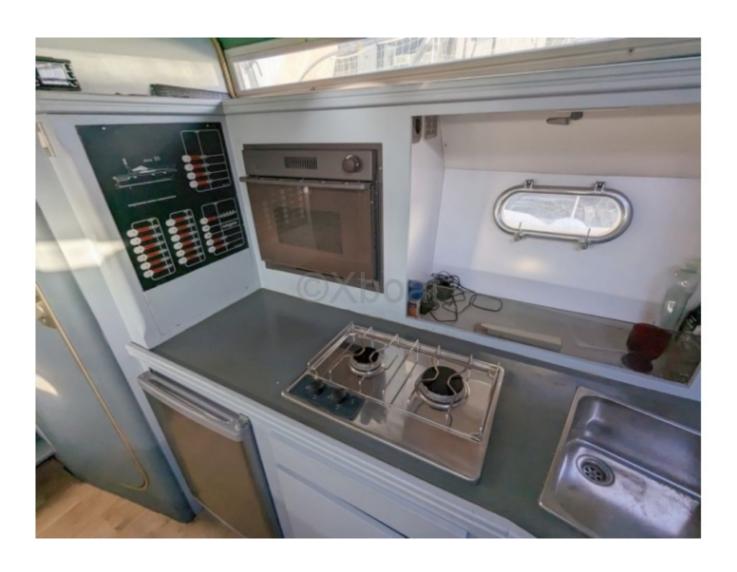

### **Technical Details**

Arcoa 975 is a professional fishing boat designed to offer optimal performance and great reliability at sea. Manufactured by Arcoa, this model is renowned for its robustness and versatile capabilities, making it ideal for a variety of maritime activities.

- Overall Length: 9.75 meters -
- Width: 3.30 meters - Draft: 0.80 meters -
- Displacement: Approximately 6 tons -
- Construction Material: Fiberglass-reinforced polyester -
- Engine: Compatible with diesel engines from 150 to 250 horsepower -
- Fuel Tank: Capacity of 500 liters -
- Fishing Capacity: Designed to accommodate a crew of 2 to 4 people -
- Safety Equipment: Equipped with safety devices compliant with maritime standards -
- Fishing Equipment: Storage spaces for fishing gear, electric winches, and lifting systems -