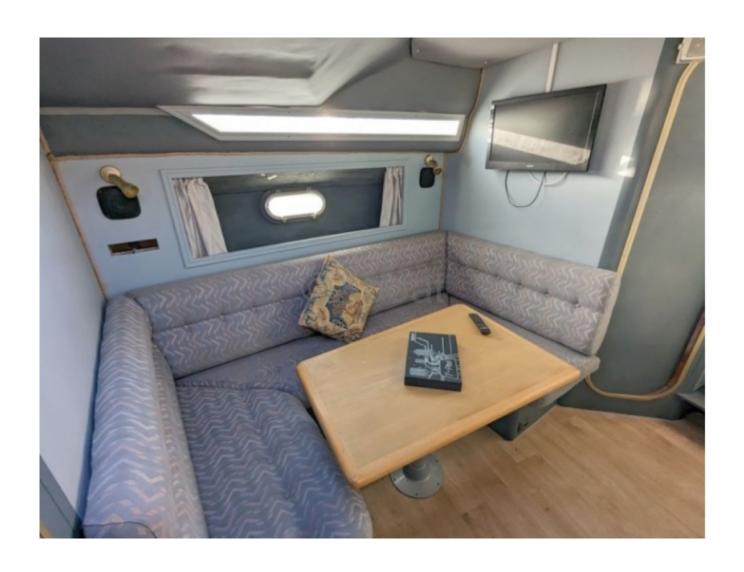

#### **Facilities**

Sailor Cabin : 0

WC : Sailor Helm : Yes Double Cabin: 2

Head: 1 Berth: 6 Flybridge: No

### **Technical Details**

Arcoa 975 is a professional fishing boat designed to offer optimal performance and great reliability at sea. Manufactured by Arcoa, this model is renowned for its robustness and versatile capabilities, making it ideal for a variety of maritime activities.