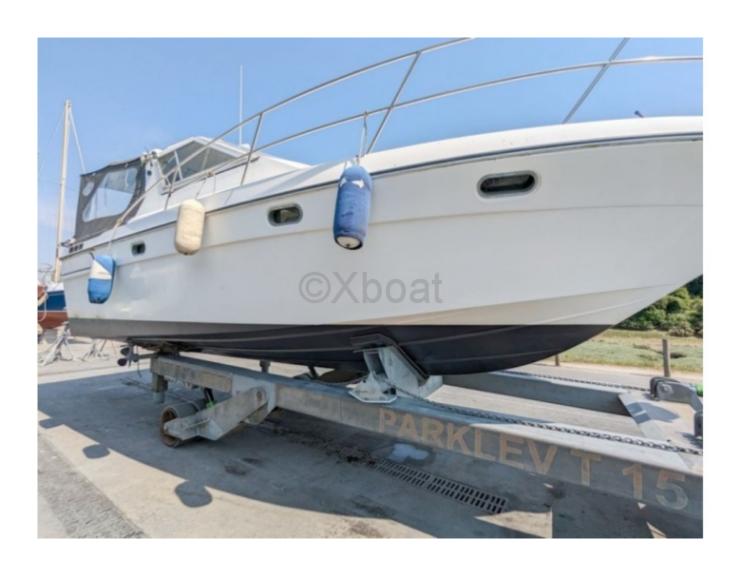

### **Main datas**

Builder : Arcoa Year : 1990 Length : 9,75

Draft minimum : 0,90 Hull : Monohull Subtype:

**Architect: Chantier naval aquitaine** 

Material : GRP Beam : 3,33 keel : Fixed Keel

### **Technical Details**

Arcoa 975 is a professional fishing boat designed to offer optimal performance and great reliability at sea. Manufactured by Arcoa, this model is renowned for its robustness and versatile capabilities, making it ideal for a variety of maritime activities.