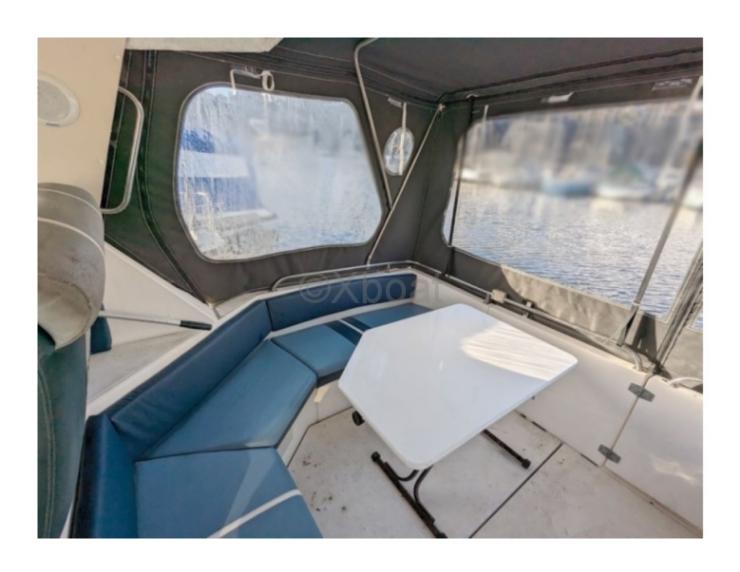

#### **Facilities**

Sailor Cabin : 0

WC : Sailor Helm : Yes Double Cabin: 2

Head: 1 Berth: 6 Flybridge: No

### **Technical Details**

Arcoa 975 is a professional fishing boat designed to offer optimal performance and great reliability at sea. Manufactured by Arcoa, this model is renowned for its robustness and versatile capabilities, making it ideal for a variety of maritime activities.