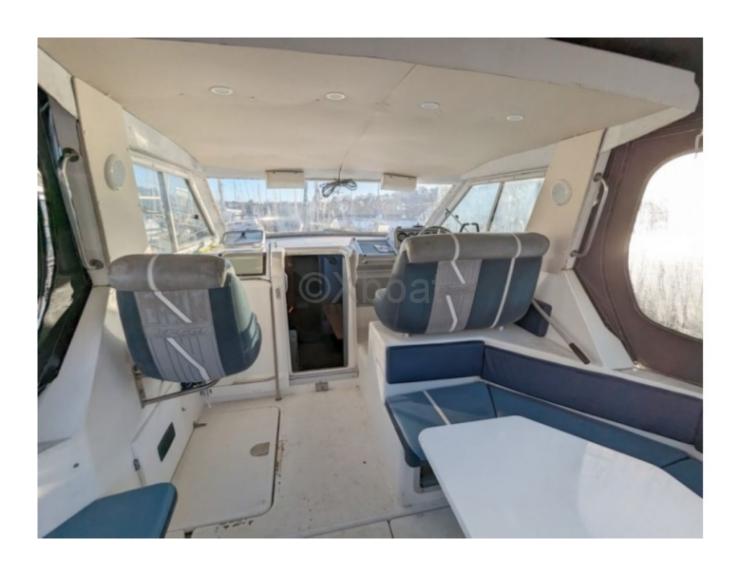

#### **Facilities**

Sailor Cabin : 0

WC : Sailor Helm : Yes Double Cabin: 2

Head: 1 Berth: 6 Flybridge: No