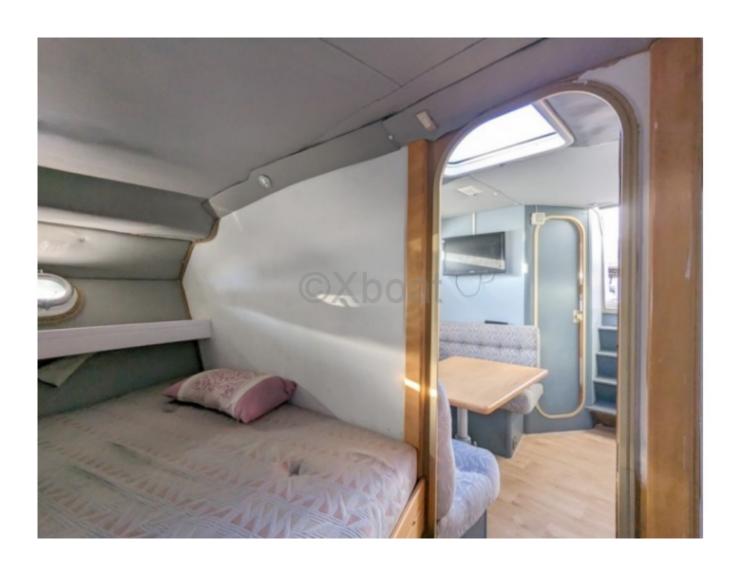

#### **Facilities**

Sailor Cabin : 0

WC : Sailor Helm : Yes Double Cabin: 2

Head: 1 Berth: 6 Flybridge: No