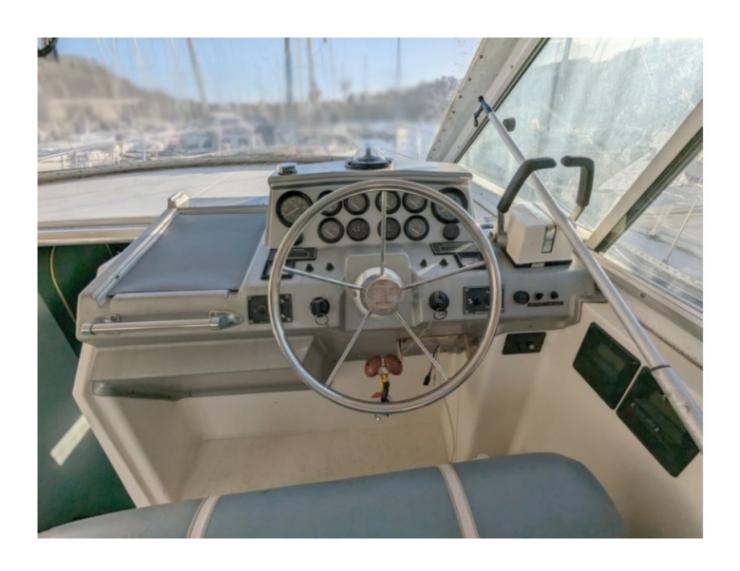

## **Engines**

Model: AQAD 41 Montage: In Board (IB)

Power Unit. (CV): 200

Hours: 290

Fuel capacity: 600

Brand: VOLVO
Fuel: Diesel
Engine(s): 2
Drive: Z drive

The Arcoa 975 is designed to provide great stability and exceptional maneuverability, even in difficult sea conditions. Its fiberglass-reinforced polyester hull ensures increased durability and resistance to marine elements. The boat is also equipped with advanced navigation systems and communication technologies to ensure optimal safety at sea.