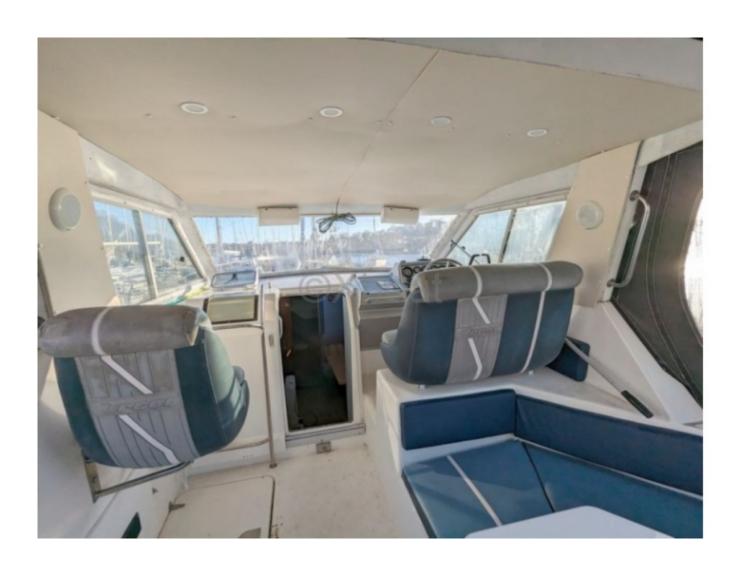

#### **Facilities**

Sailor Cabin : 0

WC : Sailor Helm : Yes Double Cabin: 2

Head: 1 Berth: 6 Flybridge: No