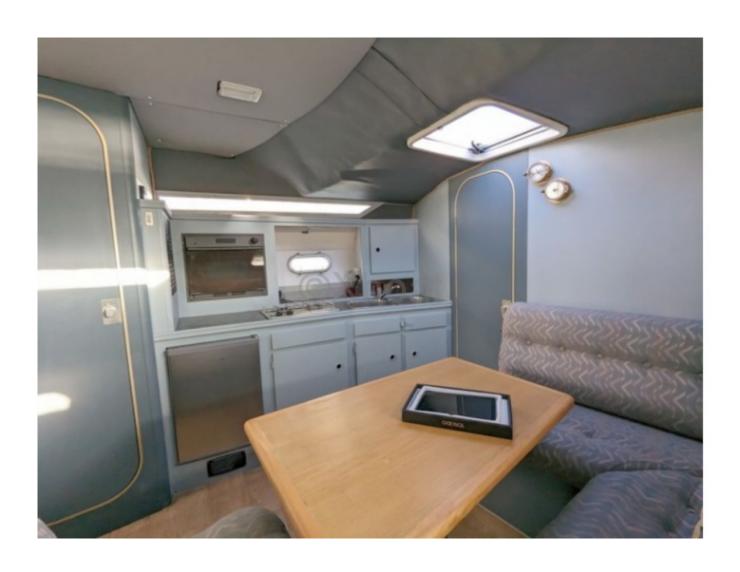

#### **Facilities**

Sailor Cabin : 0

WC : Sailor Helm : Yes Double Cabin: 2

Head: 1 Berth: 6 Flybridge: No

### **Technical Details**

Arcoa 975 is a professional fishing boat designed to offer optimal performance and great reliability at sea. Manufactured by Arcoa, this model is renowned for its robustness and versatile capabilities, making it ideal for a variety of maritime activities.