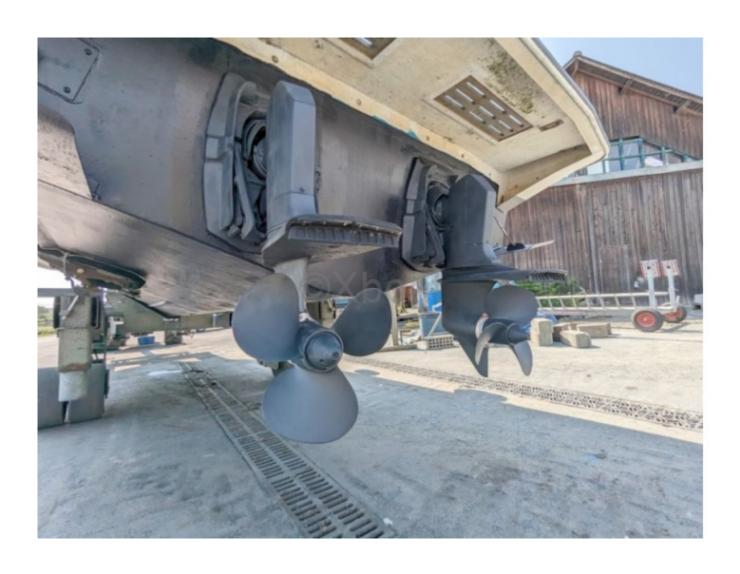

## **Engines**

Model: AQAD 41 Montage: In Board (IB)

Power Unit. (CV): 200

Hours: 290

Fuel capacity: 600

Brand: VOLVO
Fuel: Diesel
Engine(s): 2
Drive: Z drive