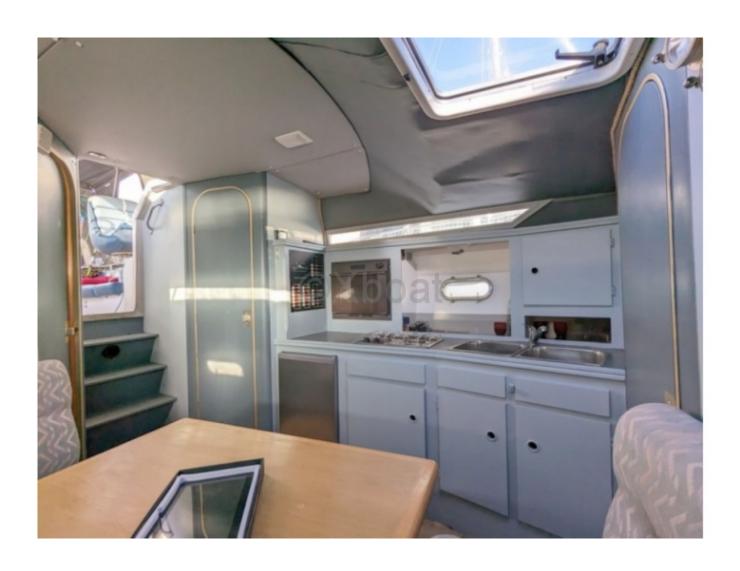

#### **Facilities**

Sailor Cabin : 0

WC : Sailor Helm : Yes Double Cabin: 2

Head: 1 Berth: 6 Flybridge: No

### **Technical Details**

Arcoa 975 is a professional fishing boat designed to offer optimal performance and great reliability at sea. Manufactured by Arcoa, this model is renowned for its robustness and versatile capabilities, making it ideal for a variety of maritime activities.