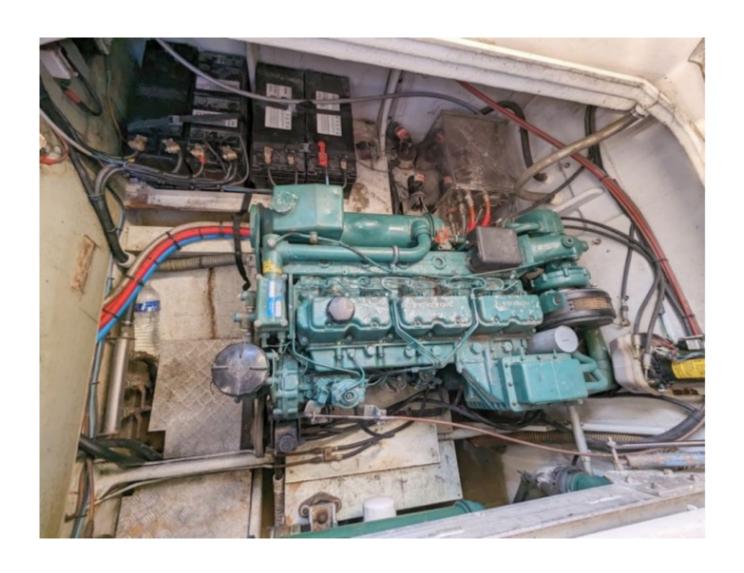

## **Engines**

Model: AQAD 41 Montage: In Board (IB)

Power Unit. (CV): 200

Hours: 290

Fuel capacity: 600

Brand: VOLVO
Fuel: Diesel
Engine(s): 2
Drive: Z drive