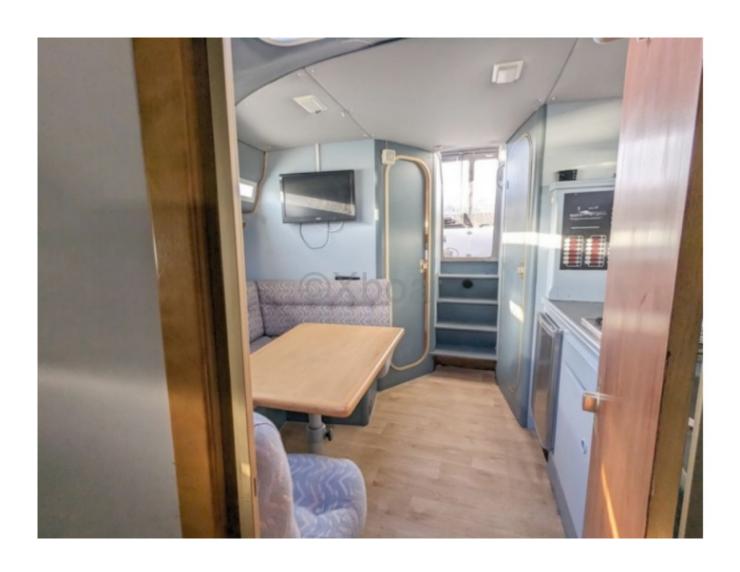

#### **Facilities**

Sailor Cabin : 0

WC : Sailor Helm : Yes Double Cabin: 2

Head: 1 Berth: 6 Flybridge: No