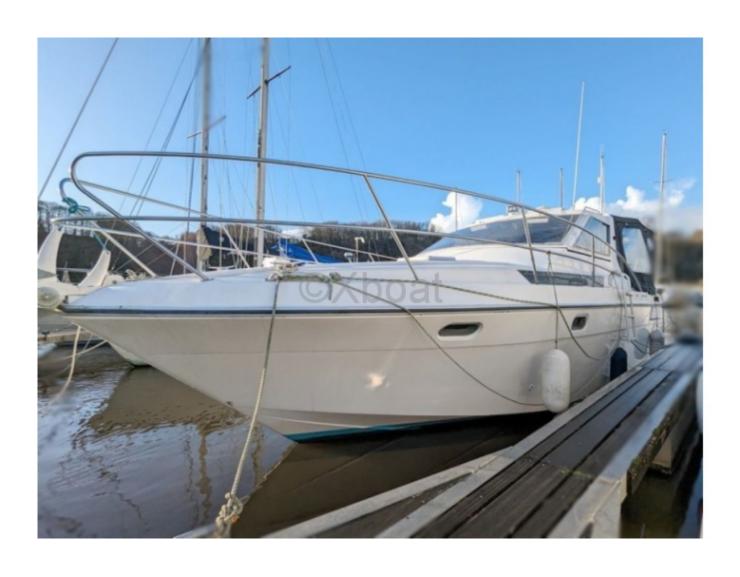

### **ARCOA 975 - 1990**

### **Main datas**

Builder : Arcoa Year : 1990 Length : 9,75

Draft minimum : 0,90 Hull : Monohull Subtype:

**Architect: Chantier naval aquitaine** 

Material : GRP Beam : 3,33 keel : Fixed Keel

### **Technical Details**

Arcoa 975 is a professional fishing boat designed to offer optimal performance and great reliability at sea. Manufactured by Arcoa, this model is renowned for its robustness and versatile capabilities, making it ideal for a variety of maritime activities.