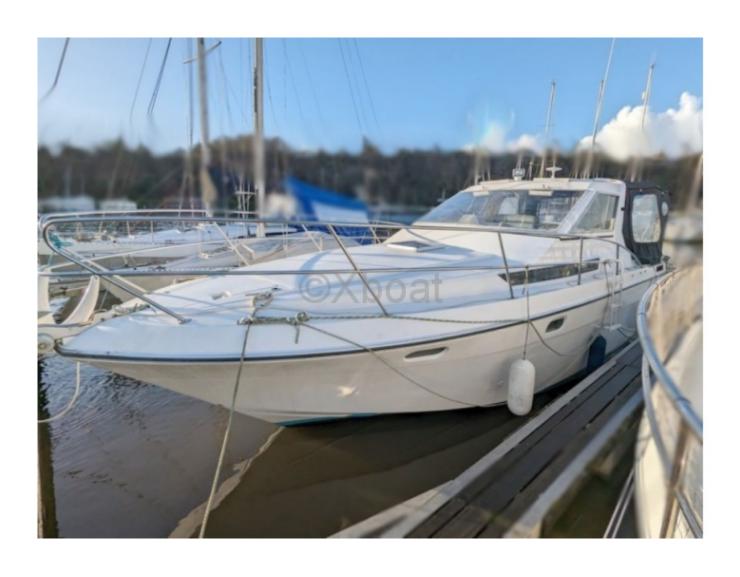

### **Technical Details**

Arcoa 975 is a professional fishing boat designed to offer optimal performance and great reliability at sea. Manufactured by Arcoa, this model is renowned for its robustness and versatile capabilities, making it ideal for a variety of maritime activities.

- Overall Length: 9.75 meters -
- Width: 3.30 meters - Draft: 0.80 meters -
- Displacement: Approximately 6 tons -
- Construction Material: Fiberglass-reinforced polyester -
- Engine: Compatible with diesel engines from 150 to 250 horsepower -
- Fuel Tank: Capacity of 500 liters -
- Fishing Capacity: Designed to accommodate a crew of 2 to 4 people -
- Safety Equipment: Equipped with safety devices compliant with maritime standards -
- Fishing Equipment: Storage spaces for fishing gear, electric winches, and lifting systems -

The Arcoa 975 is designed to provide great stability and exceptional maneuverability, even in difficult sea conditions. Its fiberglass-reinforced polyester hull ensures increased durability and resistance to marine elements. The boat is also equipped with advanced navigation systems and communication technologies to ensure optimal safety at sea.