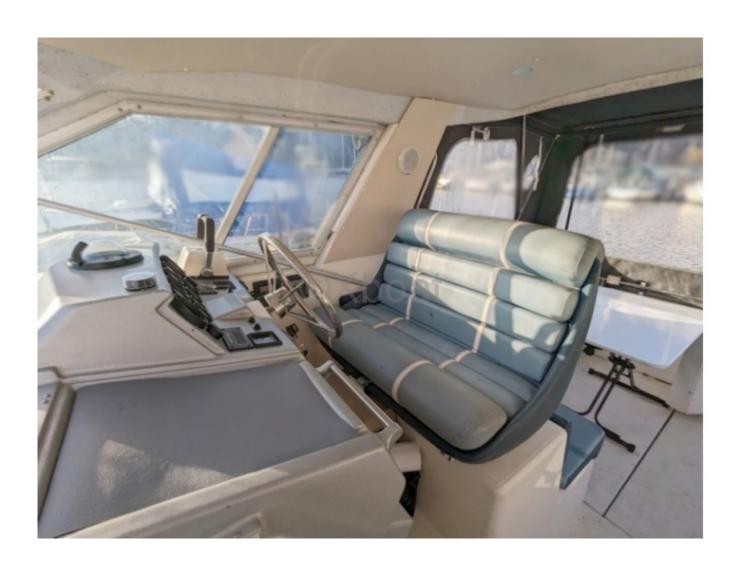

#### **Facilities**

Sailor Cabin : 0

WC : Sailor Helm : Yes Double Cabin: 2

Head: 1 Berth: 6 Flybridge: No

### **Technical Details**

Arcoa 975 is a professional fishing boat designed to offer optimal performance and great reliability at sea. Manufactured by Arcoa, this model is renowned for its robustness and versatile capabilities, making it ideal for a variety of maritime activities.