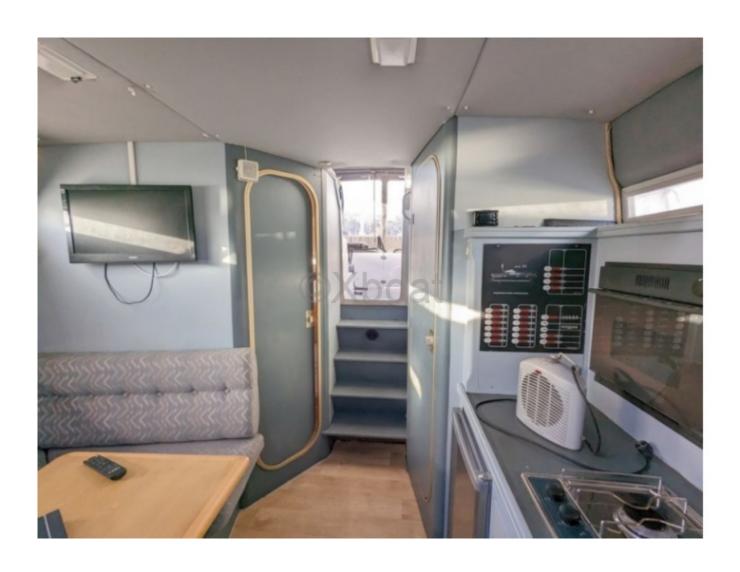

#### **Facilities**

Sailor Cabin : 0

WC : Sailor Helm : Yes Double Cabin: 2

Head: 1 Berth: 6 Flybridge: No

### **Technical Details**

Arcoa 975 is a professional fishing boat designed to offer optimal performance and great reliability at sea. Manufactured by Arcoa, this model is renowned for its robustness and versatile capabilities, making it ideal for a variety of maritime activities.