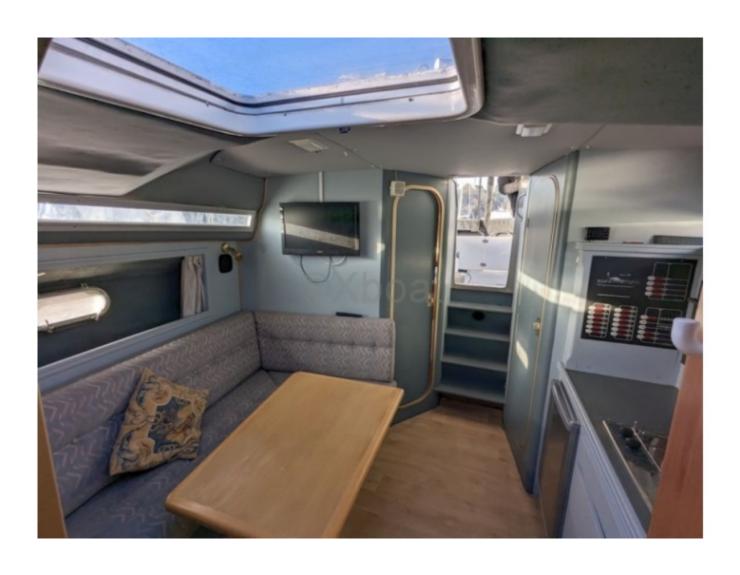

#### **Facilities**

Sailor Cabin : 0

WC : Sailor Helm : Yes Double Cabin: 2

Head: 1 Berth: 6 Flybridge: No