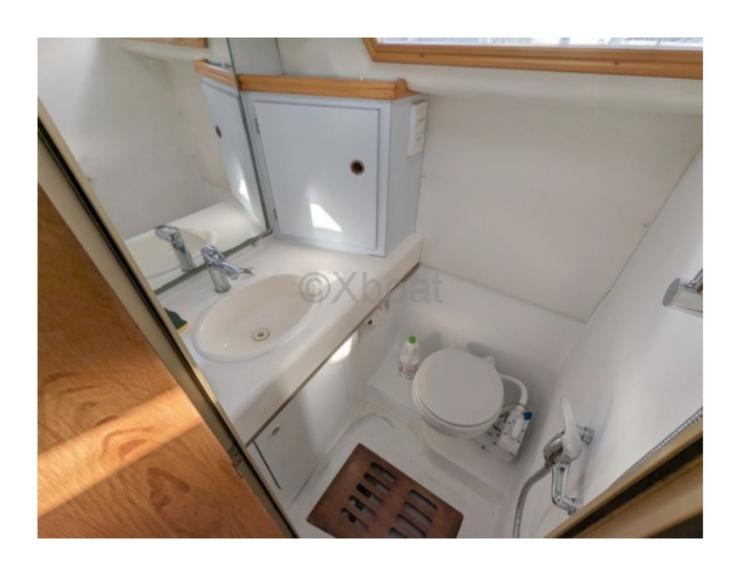

#### **Facilities**

Sailor Cabin : 0

WC : Sailor Helm : Yes Double Cabin: 2

Head: 1 Berth: 6 Flybridge: No