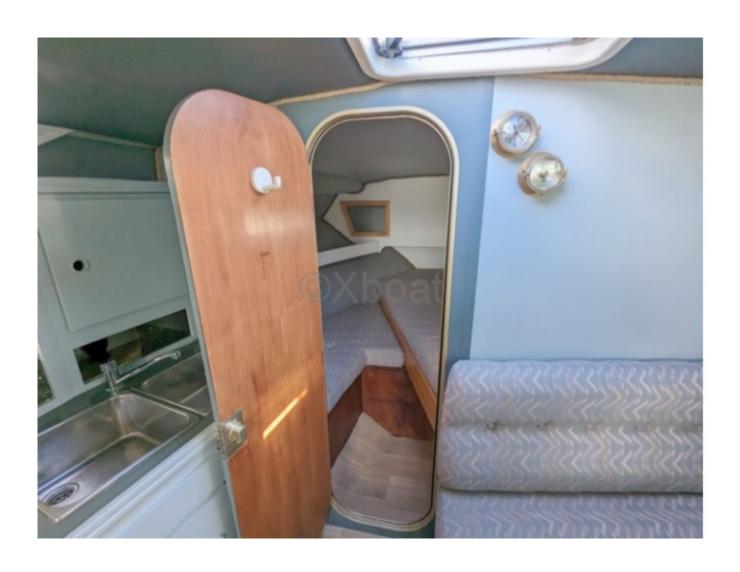

#### **Facilities**

Sailor Cabin : 0

WC : Sailor Helm : Yes Double Cabin: 2

Head: 1 Berth: 6 Flybridge: No