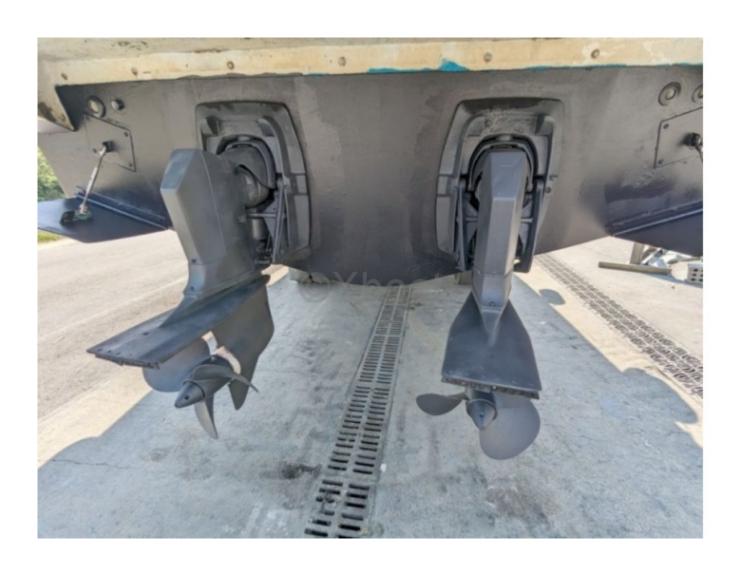

## **Engines**

Model: AQAD 41 Montage: In Board (IB)

Power Unit. (CV): 200

Hours: 290

Fuel capacity: 600

Brand: VOLVO
Fuel: Diesel
Engine(s): 2
Drive: Z drive