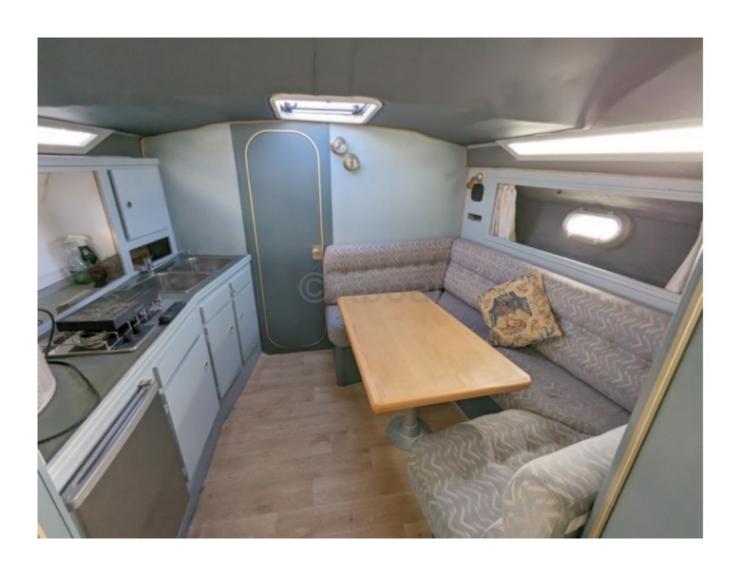

#### **Facilities**

Sailor Cabin : 0

WC : Sailor Helm : Yes Double Cabin: 2

Head: 1 Berth: 6 Flybridge: No

### **Technical Details**

Arcoa 975 is a professional fishing boat designed to offer optimal performance and great reliability at sea. Manufactured by Arcoa, this model is renowned for its robustness and versatile capabilities, making it ideal for a variety of maritime activities.