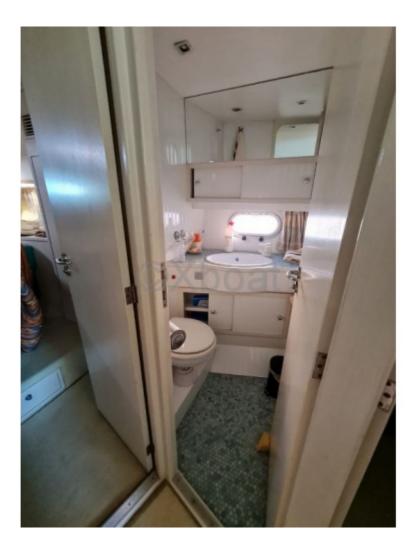

### **Facilities**

Sailor Cabin : 0 WC : Electric Helm : Yes Double Cabin : 2 Head : 1 Berth : 2 Flybridge : Yes

Inside, the boat offers a spacious and luxurious living area. The lounge and dining room are designed to comfortably accommodate up to 8 people. The kitchen is fully equipped with modern appliances. The Neptune Sedan 138 has three cabins, each with its own bathroom, providing optimal comfort for long voyages.