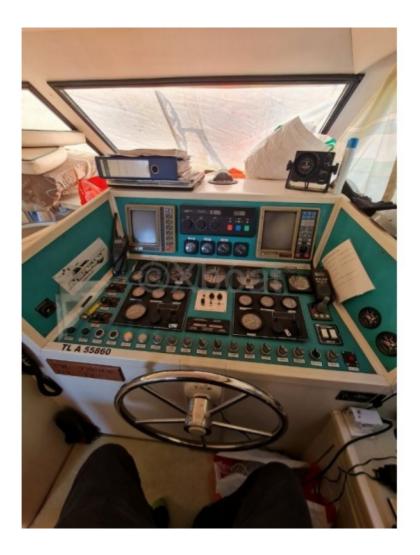

### **Facilities**

Sailor Cabin : 0 WC : Electric Helm : Yes Double Cabin : 2 Head : 1 Berth : 2 Flybridge : Yes

#### **Technical Details**

The Neptune Sedan 138 is a luxury yacht designed by the manufacturer Neptune, renowned for its elegance and exceptional performance. This boat is ideal for sailing enthusiasts seeking a perfect blend of comfort and performance. Main characteristics: