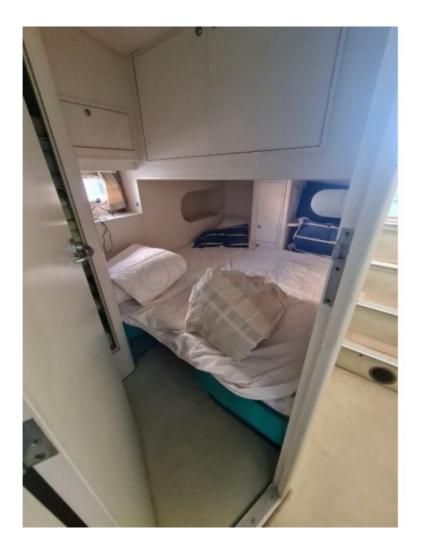

Inside, the boat offers a spacious and luxurious living area. The lounge and dining room are designed to comfortably accommodate up to 8 people. The kitchen is fully equipped with modern appliances. The Neptune Sedan 138 has three cabins, each with its own bathroom, providing optimal comfort for long voyages.