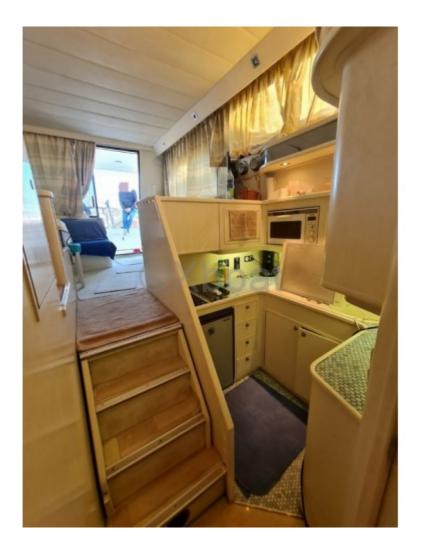

Inside, the boat offers a spacious and luxurious living area. The lounge and dining room are designed to comfortably accommodate up to 8 people. The kitchen is fully equipped with modern appliances. The Neptune Sedan 138 has three cabins, each with its own bathroom, providing optimal comfort for long voyages.