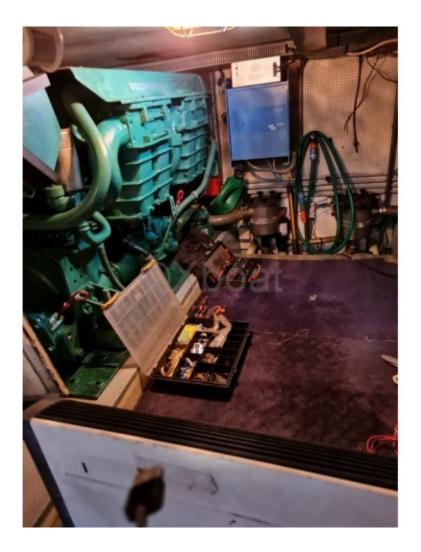

## Engines

Model : TAMD 71 Montage : In Board (IB) Power Unit. (CV) : 380 Hours : 900 Fuel capacity : 1300 Brand : Volvo penta tamd 71 Fuel : Diesel Engine(s) : 2 Drive : Shaft drive