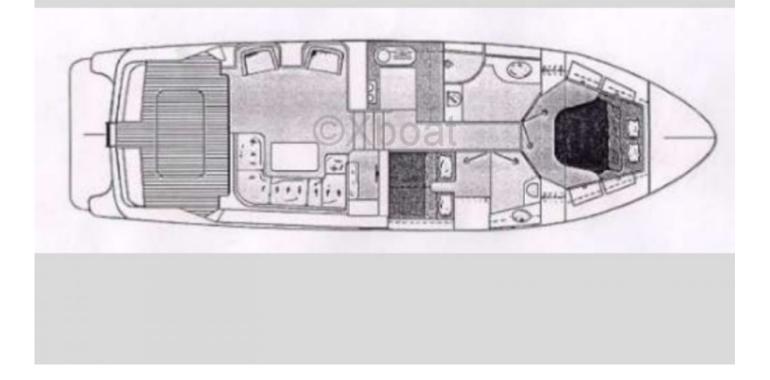

### **Facilities**

Sailor Cabin : 0 WC : Electric Helm : Yes Double Cabin : 2 Head : 1 Berth : 2 Flybridge : Yes

Inside, the boat offers a spacious and luxurious living area. The lounge and dining room are designed to comfortably accommodate up to 8 people. The kitchen is fully equipped with modern appliances. The Neptune Sedan 138 has three cabins, each with its own bathroom, providing optimal comfort for long voyages.

The upper deck is ideal for relaxation, with comfortable seating and a sunbathing area. The boat is also equipped with a swim platform at the stern, facilitating access to the water.

In summary, the Neptune Sedan 138 is a versatile and luxurious yacht, perfect for family outings or with friends, offering both performance and comfort.