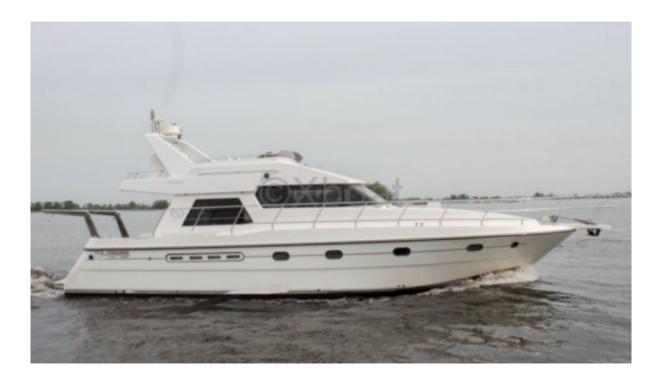

## **Main datas**

Builder : Neptunus Year : 1990 Length : 13,00 Draft minimum : 1,88 Hull : Monohull Subtype : Architect : Material : GRP Beam : 4,20 keel : Fixed Keel

#### **Technical Details**

The Neptune Sedan 138 is a luxury yacht designed by the manufacturer Neptune, renowned for its elegance and exceptional performance. This boat is ideal for sailing enthusiasts seeking a perfect blend of comfort and performance. Main characteristics:

- Length overall: 13.8 meters -
- Beam: 4.2 meters -
- Draft: 1.2 meters -
- Displacement: 25 tons -
- Engine: Two 800 horsepower diesel engines, providing a total power of 1600 horsepower -
- Cruising speed: 25 knots -
- Maximum speed: 30 knots -