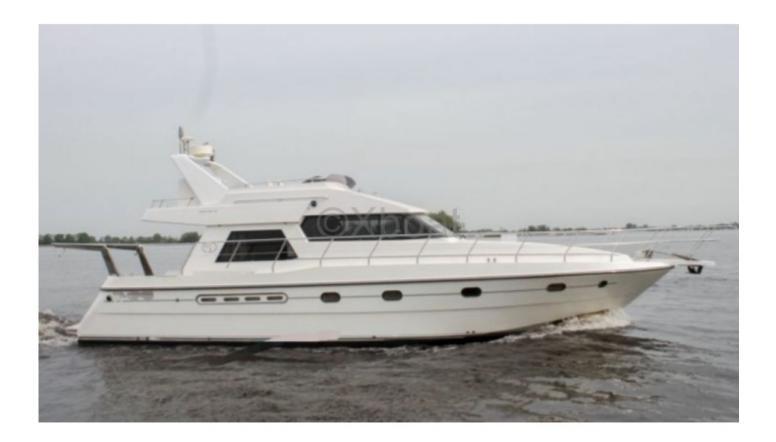

## **Main datas**

Builder : Neptunus Year : 1990 Length : 13,00 Draft minimum : 1,88 Hull : Monohull Subtype : Architect : Material : GRP Beam : 4,20 keel : Fixed Keel

#### **Technical Details**

The Neptune Sedan 138 is a luxury yacht designed by the manufacturer Neptune, renowned for its elegance and exceptional performance. This boat is ideal for sailing enthusiasts seeking a perfect blend of comfort and performance. Main characteristics:

- Length overall: 13.8 meters -
- Beam: 4.2 meters -
- Draft: 1.2 meters -
- Displacement: 25 tons -
- Engine: Two 800 horsepower diesel engines, providing a total power of 1600 horsepower -
- Cruising speed: 25 knots -
- Maximum speed: 30 knots -