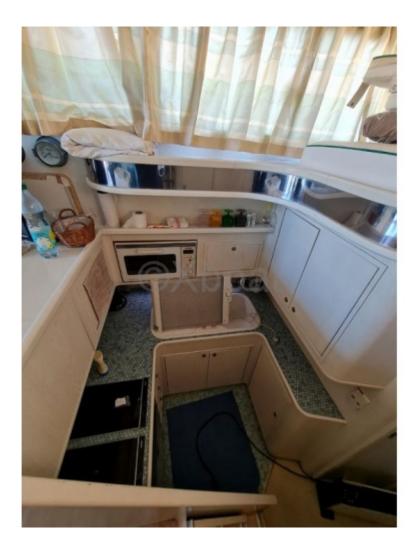

Inside, the boat offers a spacious and luxurious living area. The lounge and dining room are designed to comfortably accommodate up to 8 people. The kitchen is fully equipped with modern appliances. The Neptune Sedan 138 has three cabins, each with its own bathroom, providing optimal comfort for long voyages.