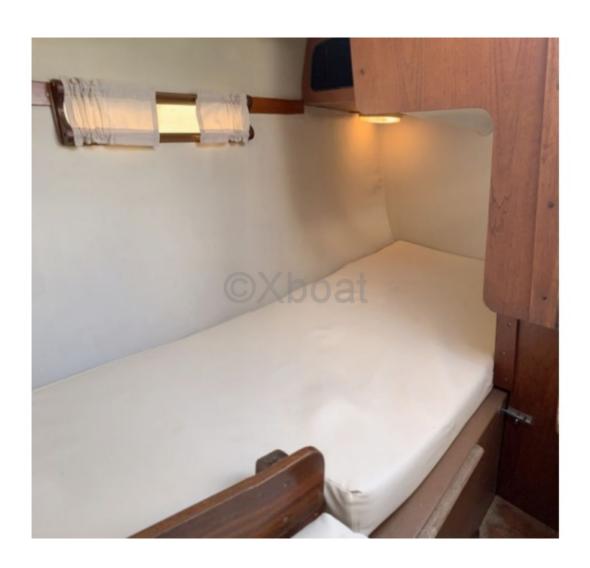

### **Facilities**

Sailor Cabin : 0 WC : Sailor

Helm : No

Double Cabin: 2

Head: 1 Berth: 6 Flybridge: No