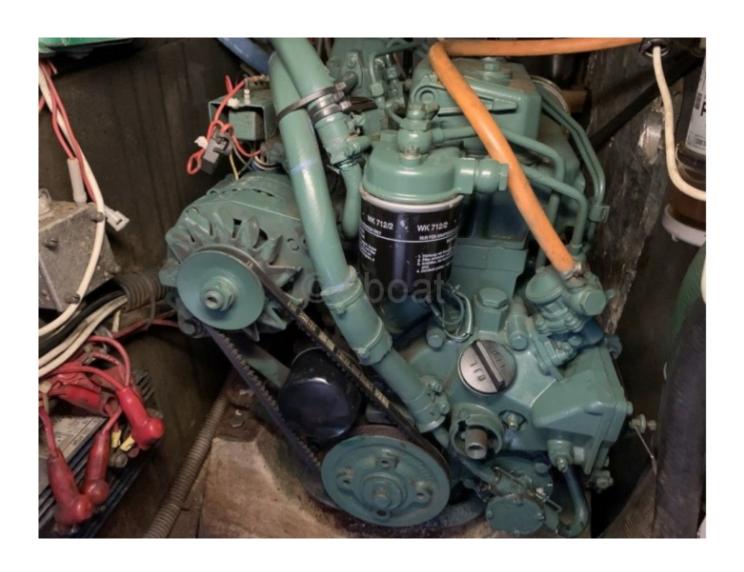

# **Engines**

Model: 2002-120S Montage: In Board (IB) Power Unit. (CV): 18

Hours: 850

Fuel capacity: 136

**Brand: Volvo Penta** 

Fuel : Diesel
Engine(s) : 1
Drive : Saildrive