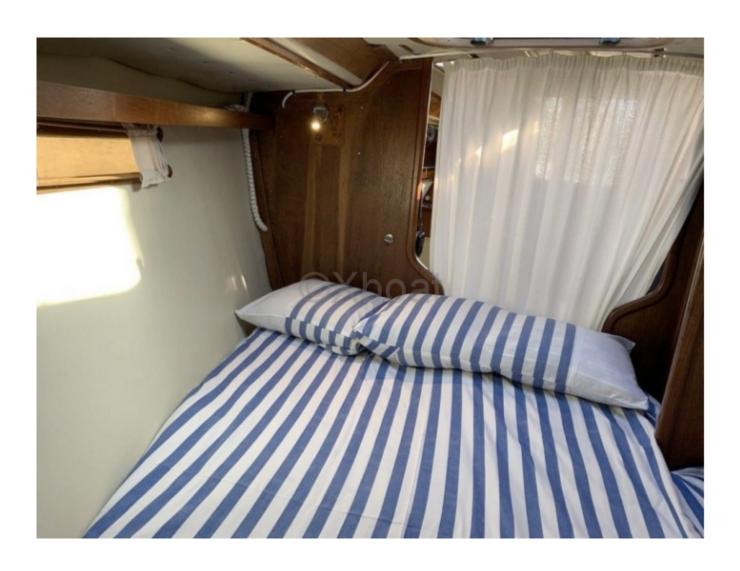

### **Facilities**

Sailor Cabin : 0 WC : Sailor

Helm : No

Double Cabin: 2

Head: 1 Berth: 6 Flybridge: No

#### **Technical characteristics:**

- Construction material: Fiberglass-reinforced polyester -
- Keel: Long lead keel -
- Engine: Generally a 10 to 15 HP inboard diesel engine -
- Freshwater tank: Approximately 100 liters -
- Fuel tank: Approximately 50 liters -
- Sleeping capacity: 4 to 6 people (depending on the layout) -