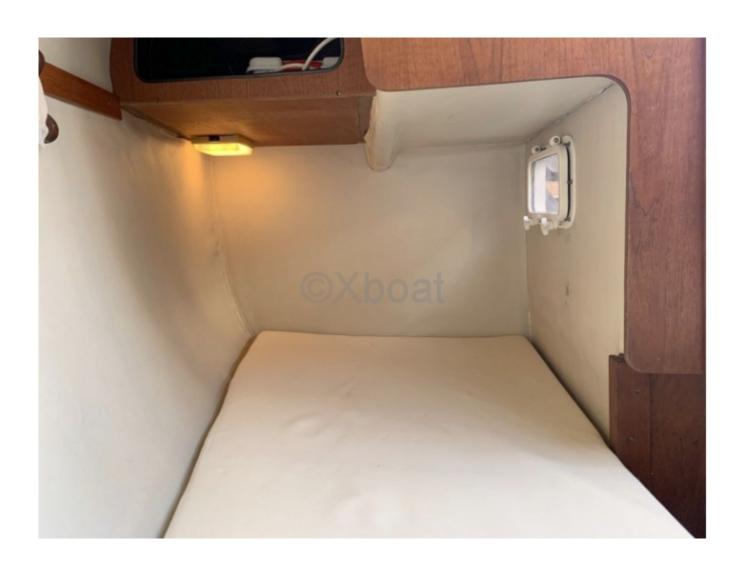

### **Facilities**

Sailor Cabin : 0 WC : Sailor

Helm : No

Double Cabin: 2

Head: 1 Berth: 6 Flybridge: No