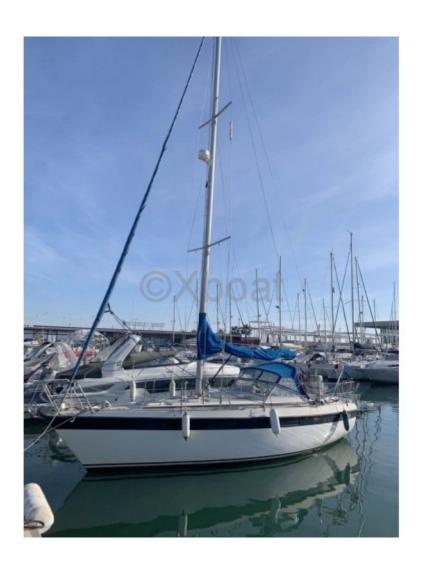

## **NORDSHIP 29 - 1986**

### **Technical Details**

Nordship 29 - A versatile and high-performance cruising boat

The Nordship 29 is a cruising sailboat designed by the Bachs Badevaerft shipyard, renowned for its robust and elegant constructions. This 29-foot boat is ideal for coastal sailing and family outings, offering a good balance between comfort and performance.