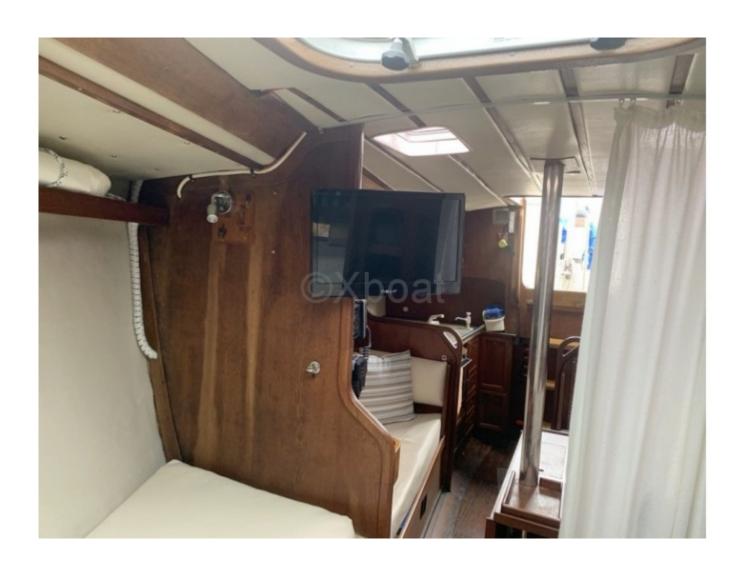

### **Facilities**

Sailor Cabin : 0 WC : Sailor

Helm : No

Double Cabin: 2

Head: 1 Berth: 6 Flybridge: No

#### Key strengths:

- Stability and safety: Thanks to its long keel, the Nordship 29 offers great stability and good seaworthiness. -
- Onboard comfort: The interior is spacious and well-equipped, with modern amenities for comfortable sailing. -
- Performance: With a well-dimensioned sail area, this sailboat is both fast and maneuverable. -