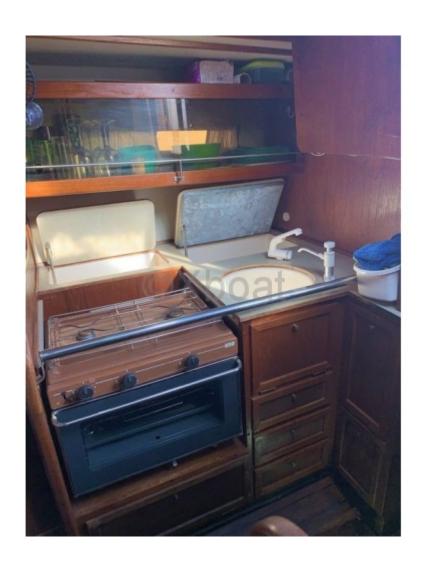

### **Facilities**

Sailor Cabin : 0 WC : Sailor

Helm : No

Double Cabin: 2

Head: 1 Berth: 6 Flybridge: No

### **Technical Details**

Nordship 29 - A versatile and high-performance cruising boat

The Nordship 29 is a cruising sailboat designed by the Bachs Badevaerft shipyard, renowned for its robust and elegant constructions. This 29-foot boat is ideal for coastal sailing and family outings, offering a good balance between comfort and performance.