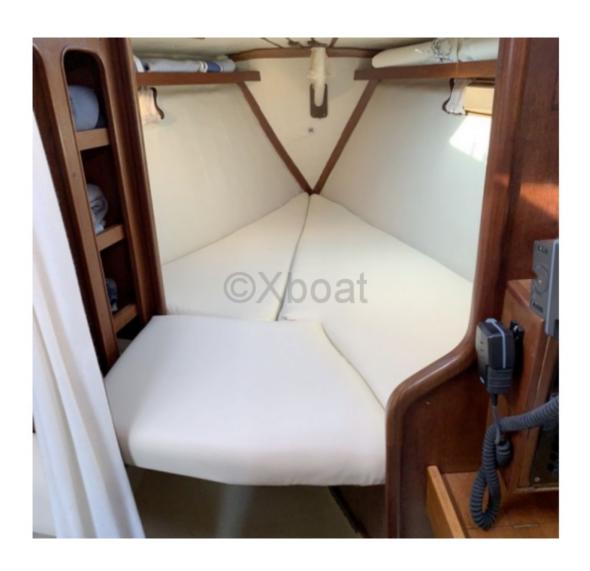

### **Facilities**

Sailor Cabin : 0 WC : Sailor

Helm : No

Double Cabin: 2

Head: 1 Berth: 6 Flybridge: No

#### Key strengths:

- Stability and safety: Thanks to its long keel, the Nordship 29 offers great stability and good seaworthiness. -
- Onboard comfort: The interior is spacious and well-equipped, with modern amenities for comfortable sailing. -
- Performance: With a well-dimensioned sail area, this sailboat is both fast and maneuverable. -