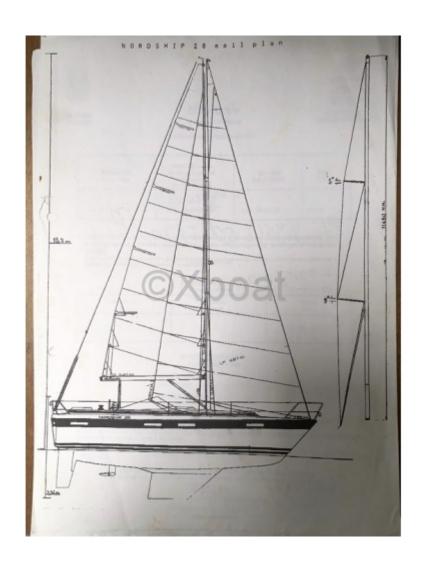

#### Main characteristics:

- Overall length: 8.84 meters -
- Hull length: 8.53 meters -
- Beam: 2.85 meters -
- Draft: 1.60 meters -
- Displacement: Approximately 4,500 kg -
- Sail area: Approximately 45 m<sup>2</sup> -
- Builder: Bachs Badevaerft -
- Architect: Nordship Design -
- Year of construction: 1980s -