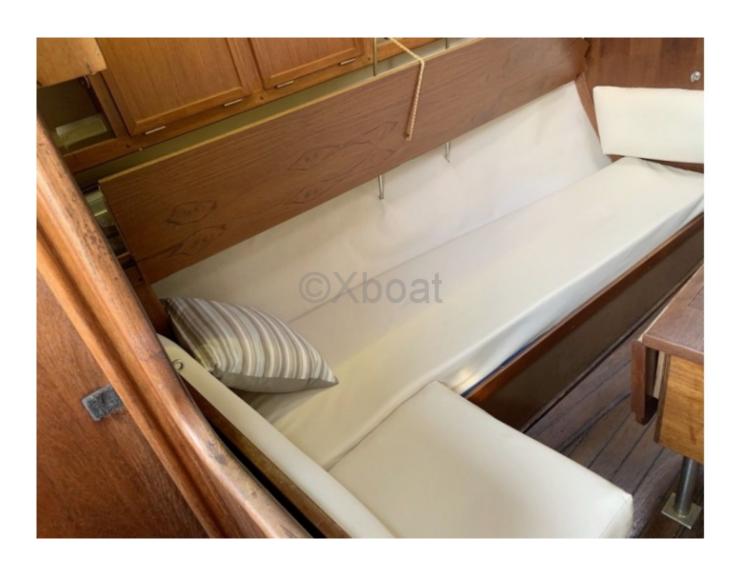

### **Facilities**

Sailor Cabin : 0 WC : Sailor

Helm : No

Double Cabin: 2

Head: 1 Berth: 6 Flybridge: No

#### Key strengths:

- Stability and safety: Thanks to its long keel, the Nordship 29 offers great stability and good seaworthiness. -
- Onboard comfort: The interior is spacious and well-equipped, with modern amenities for comfortable sailing. -
- Performance: With a well-dimensioned sail area, this sailboat is both fast and maneuverable. -