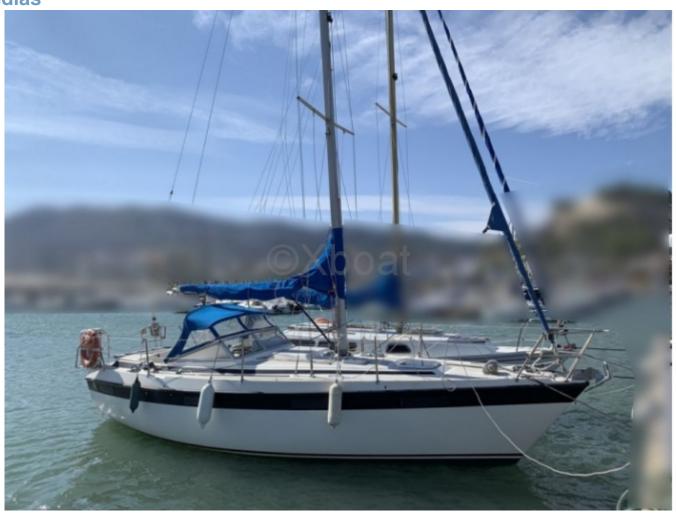

## **NORDSHIP 29 - 1986**

### **Technical Details**

Nordship 29 - A versatile and high-performance cruising boat

The Nordship 29 is a cruising sailboat designed by the Bachs Badevaerft shipyard, renowned for its robust and elegant constructions. This 29-foot boat is ideal for coastal sailing and family outings, offering a good balance between comfort and performance.