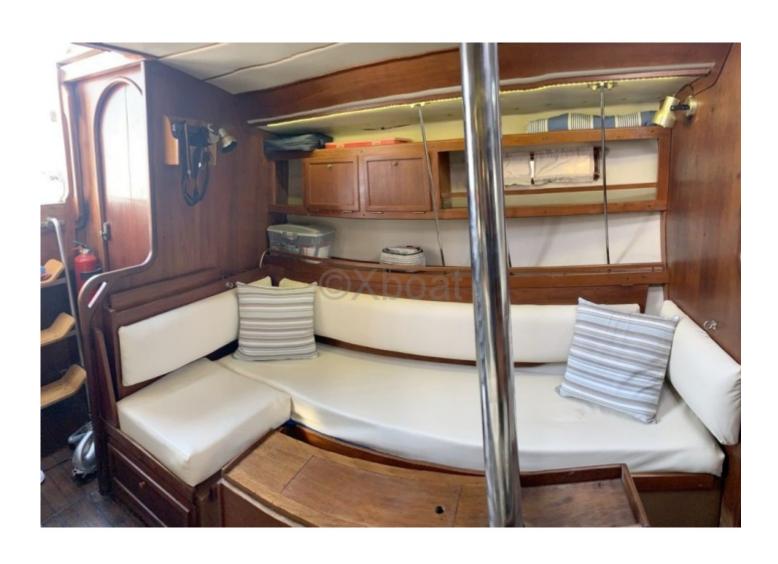

### **Technical Details**

Nordship 29 - A versatile and high-performance cruising boat

The Nordship 29 is a cruising sailboat designed by the Bachs Badevaerft shipyard, renowned for its robust and elegant constructions. This 29-foot boat is ideal for coastal sailing and family outings, offering a good balance between comfort and performance.

#### Key strengths:

- Stability and safety: Thanks to its long keel, the Nordship 29 offers great stability and good seaworthiness. -
- Onboard comfort: The interior is spacious and well-equipped, with modern amenities for comfortable sailing. -
- Performance: With a well-dimensioned sail area, this sailboat is both fast and maneuverable. -