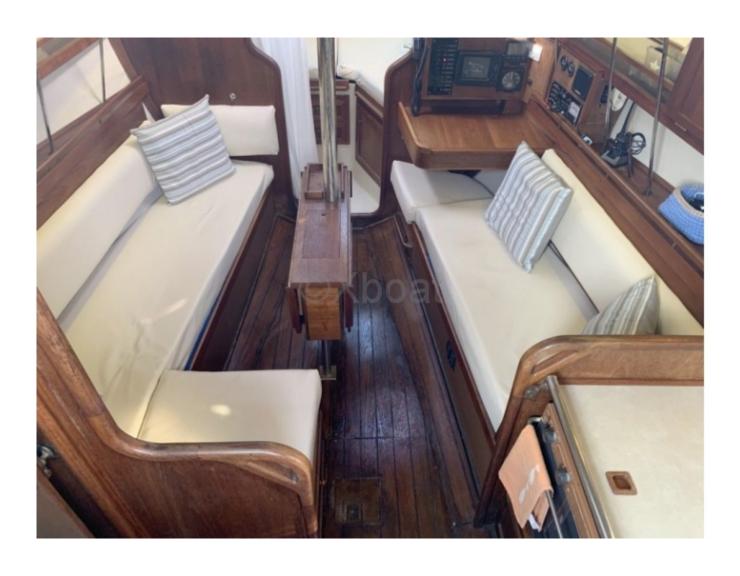

### **Technical Details**

Nordship 29 - A versatile and high-performance cruising boat

The Nordship 29 is a cruising sailboat designed by the Bachs Badevaerft shipyard, renowned for its robust and elegant constructions. This 29-foot boat is ideal for coastal sailing and family outings, offering a good balance between comfort and performance.

#### Key strengths:

- Stability and safety: Thanks to its long keel, the Nordship 29 offers great stability and good seaworthiness. -
- Onboard comfort: The interior is spacious and well-equipped, with modern amenities for comfortable sailing. -
- Performance: With a well-dimensioned sail area, this sailboat is both fast and maneuverable. -