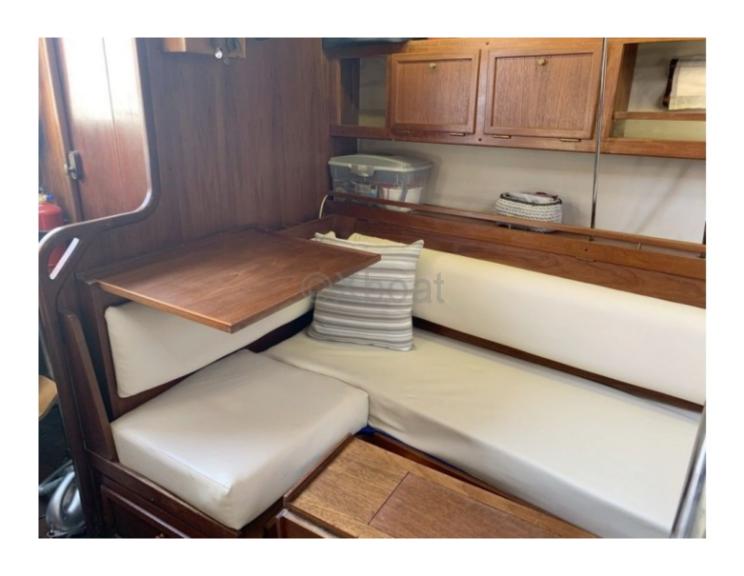

### **Technical Details**

Nordship 29 - A versatile and high-performance cruising boat

The Nordship 29 is a cruising sailboat designed by the Bachs Badevaerft shipyard, renowned for its robust and elegant constructions. This 29-foot boat is ideal for coastal sailing and family outings, offering a good balance between comfort and performance.

#### Key strengths:

- Stability and safety: Thanks to its long keel, the Nordship 29 offers great stability and good seaworthiness. -
- Onboard comfort: The interior is spacious and well-equipped, with modern amenities for comfortable sailing. -
- Performance: With a well-dimensioned sail area, this sailboat is both fast and maneuverable. -