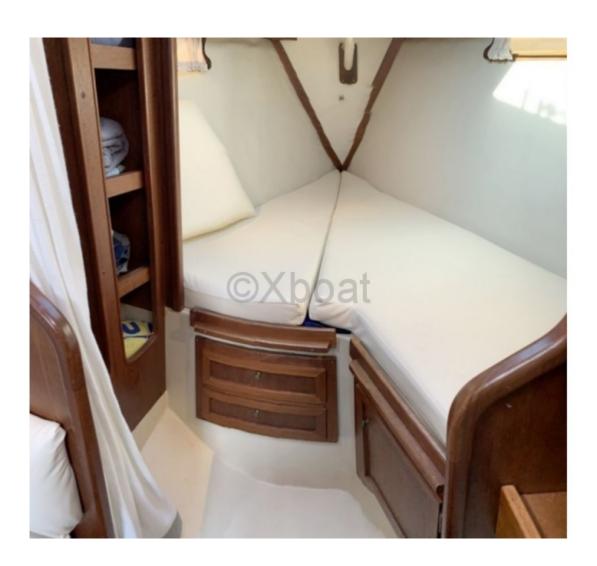

### **Facilities**

Sailor Cabin : 0 WC : Sailor

Helm : No

Double Cabin: 2

Head: 1 Berth: 6 Flybridge: No

#### Key strengths:

- Stability and safety: Thanks to its long keel, the Nordship 29 offers great stability and good seaworthiness. -
- Onboard comfort: The interior is spacious and well-equipped, with modern amenities for comfortable sailing. -
- Performance: With a well-dimensioned sail area, this sailboat is both fast and maneuverable. -