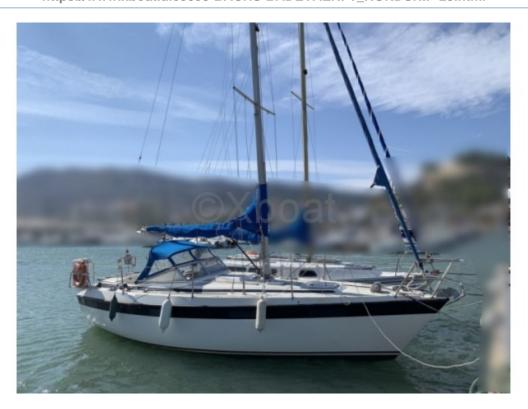

## **NORDSHIP 29 - 1986**

### **Technical Details**

Nordship 29 - A versatile and high-performance cruising boat

The Nordship 29 is a cruising sailboat designed by the Bachs Badevaerft shipyard, renowned for its robust and elegant constructions. This 29-foot boat is ideal for coastal sailing and family outings, offering a good balance between comfort and performance.