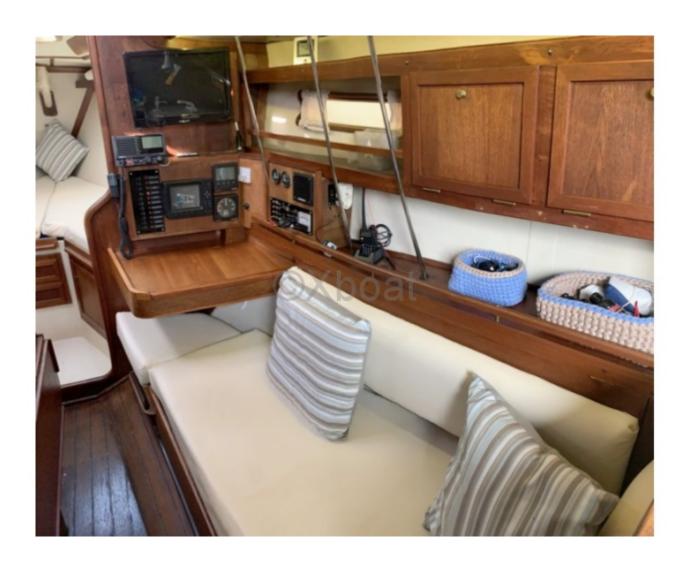

### **Technical Details**

Nordship 29 - A versatile and high-performance cruising boat

The Nordship 29 is a cruising sailboat designed by the Bachs Badevaerft shipyard, renowned for its robust and elegant constructions. This 29-foot boat is ideal for coastal sailing and family outings, offering a good balance between comfort and performance.

#### Key strengths:

- Stability and safety: Thanks to its long keel, the Nordship 29 offers great stability and good seaworthiness. -
- Onboard comfort: The interior is spacious and well-equipped, with modern amenities for comfortable sailing. -
- Performance: With a well-dimensioned sail area, this sailboat is both fast and maneuverable. -