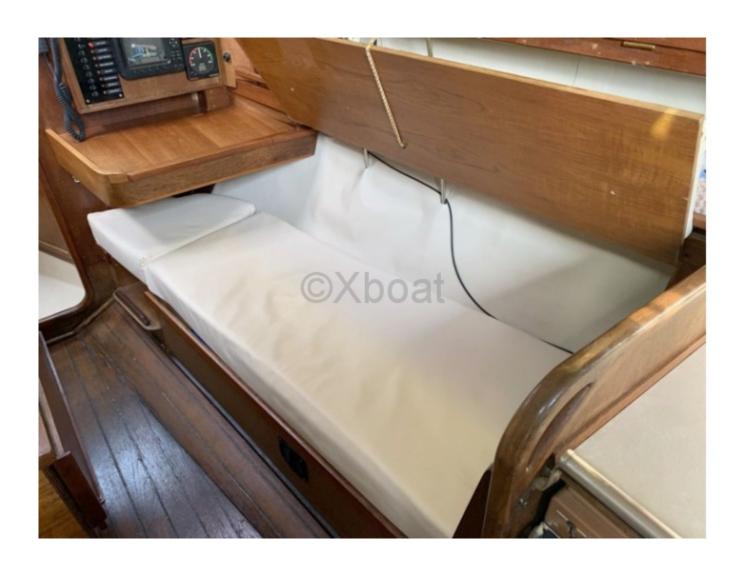

### **Facilities**

Sailor Cabin : 0 WC : Sailor

Helm : No

Double Cabin: 2

Head: 1 Berth: 6 Flybridge: No

#### Key strengths:

- Stability and safety: Thanks to its long keel, the Nordship 29 offers great stability and good seaworthiness. -
- Onboard comfort: The interior is spacious and well-equipped, with modern amenities for comfortable sailing. -
- Performance: With a well-dimensioned sail area, this sailboat is both fast and maneuverable. -