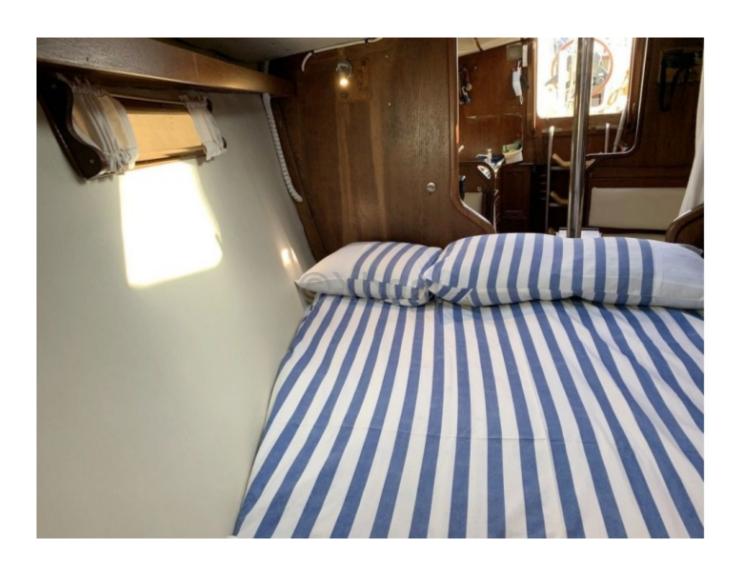

### **Facilities**

Sailor Cabin : 0 WC : Sailor

Helm : No

Double Cabin: 2

Head: 1 Berth: 6 Flybridge: No

#### **Technical characteristics:**

- Construction material: Fiberglass-reinforced polyester -
- Keel: Long lead keel -
- Engine: Generally a 10 to 15 HP inboard diesel engine -
- Freshwater tank: Approximately 100 liters -
- Fuel tank: Approximately 50 liters -
- Sleeping capacity: 4 to 6 people (depending on the layout) -