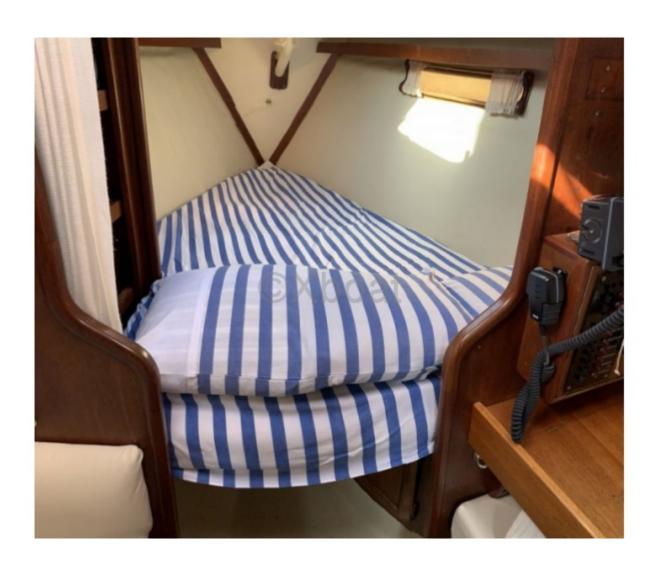

### **Facilities**

Sailor Cabin : 0 WC : Sailor

Helm : No

Double Cabin: 2

Head: 1 Berth: 6 Flybridge: No

#### **Technical characteristics:**

- Construction material: Fiberglass-reinforced polyester -
- Keel: Long lead keel -
- Engine: Generally a 10 to 15 HP inboard diesel engine -
- Freshwater tank: Approximately 100 liters -
- Fuel tank: Approximately 50 liters -
- Sleeping capacity: 4 to 6 people (depending on the layout) -