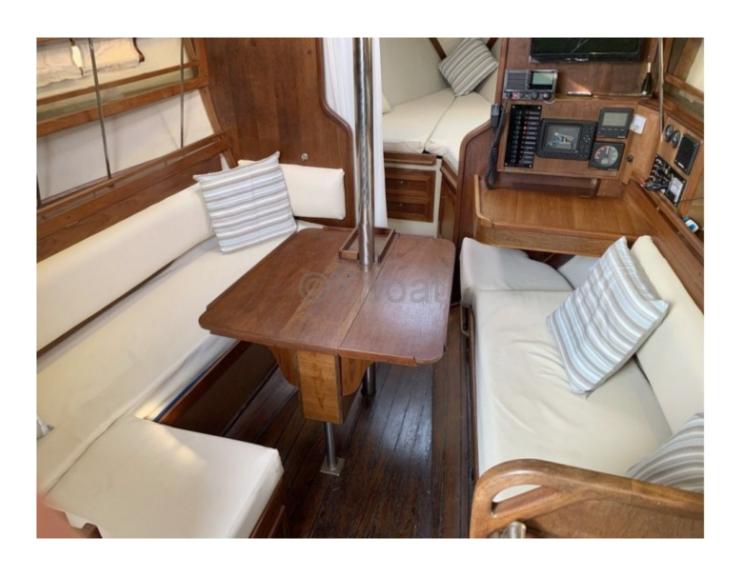

### **Facilities**

Sailor Cabin : 0 WC : Sailor

Helm : No

Double Cabin: 2

Head: 1 Berth: 6 Flybridge: No

#### Key strengths:

- Stability and safety: Thanks to its long keel, the Nordship 29 offers great stability and good seaworthiness. -
- Onboard comfort: The interior is spacious and well-equipped, with modern amenities for comfortable sailing. -
- Performance: With a well-dimensioned sail area, this sailboat is both fast and maneuverable. -