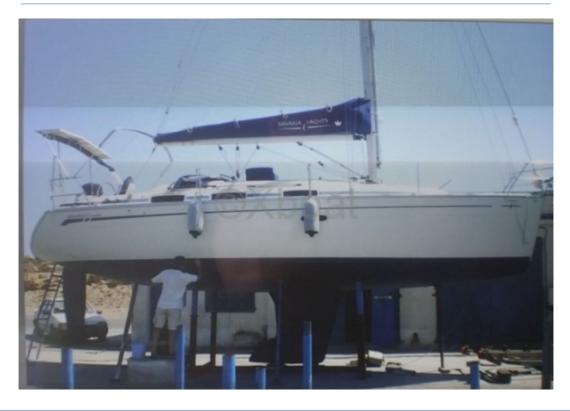

# **Main datas**

Builder : Year : 2006 Length : 10,58 Draft minimum : 1,85 Hull : Monohull Subtype : Pleasure Architect : J & j design Material : GRP Beam : 3,48 keel : Fixed Keel

### **Technical Details**

Bavaria 33 Cruiser is an elegant and high-performance sailboat designed by Bavaria Yachts, a renowned builder of quality boats. This model is ideal for sailing enthusiasts seeking a perfect balance between comfort and performance. Main Characteristics: