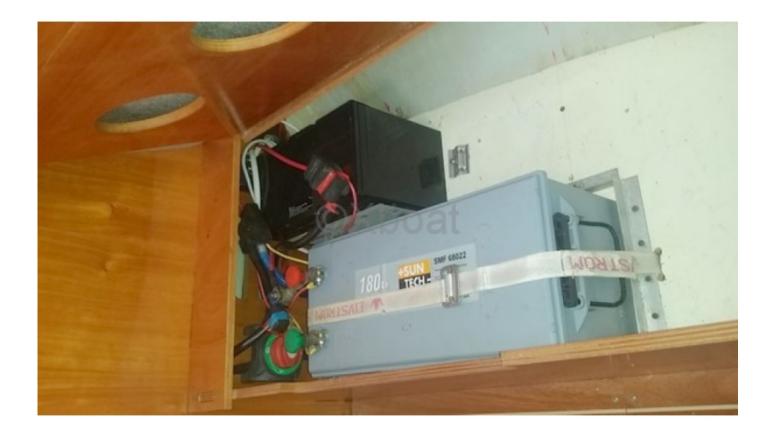

# Engines

Model : D1-30 Montage : In Board (IB) Power Unit. (CV) : 29 Hours : 1856 Fuel capacity : 150 Brand : Volvlo Fuel : Diesel Engine(s) : 1 Drive : Saildrive