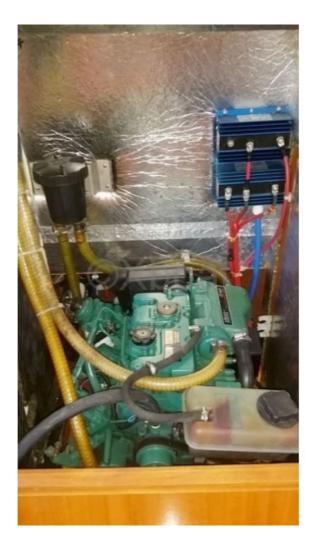

# Engines

Model : D1-30 Montage : In Board (IB) Power Unit. (CV) : 29 Hours : 1856 Fuel capacity : 150 Brand : Volvlo Fuel : Diesel Engine(s) : 1 Drive : Saildrive