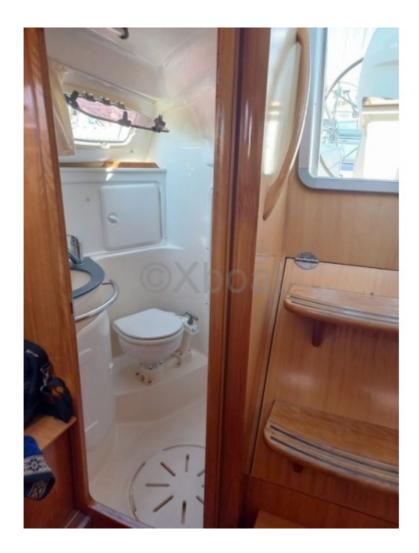

# **Facilities**

Sailor Cabin : 0 WC : Sailor Helm : No Double Cabin : 2 Head : 1 Berth : 4 Flybridge : No

- Length Overall (LOA): 9.99 m -
- Length at Waterline (LWL): 9.15 m -
- Maximum Beam: 3.38 m -
- Draft (standard): 1.90 m -
- Displacement: 5,800 kg -

Performance and Navigation:

- Sail Area (upwind): 57 m<sup>2</sup> -
- Sail Area (downwind): 100 m<sup>2</sup> -
- Engine: Yanmar 2YM20 (20 HP) -
- Water Tank: 180 L -
- Fuel Tank: 70 L -
- **Comfort and Equipment:**
- Cabins: 2 -
- Berths: 4 to 6 people -
- Bathroom: 1 -
- Galley Equipment: Gas stove, sink, refrigerator -
- Electronics: GPS, depth sounder, autopilot -
- **Construction and Materials:**
- Hull: Polyester -
- Deck: Polyester -
- Mast: Aluminum -