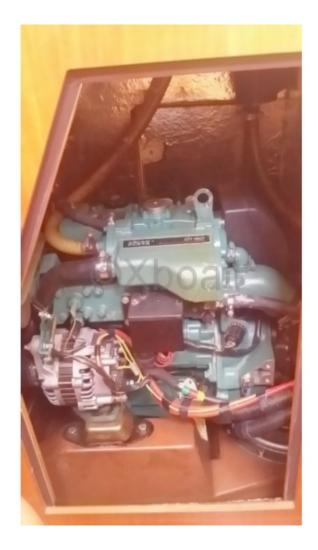

# Engines

Model : D1-30 Montage : In Board (IB) Power Unit. (CV) : 29 Hours : 1856 Fuel capacity : 150 Brand : Volvlo Fuel : Diesel Engine(s) : 1 Drive : Saildrive