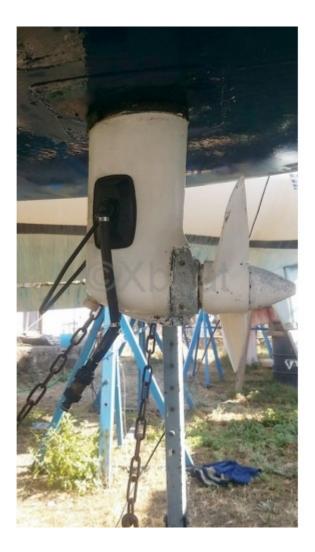

# Engines

Model : D1-30 Montage : In Board (IB) Power Unit. (CV) : 29 Hours : 1856 Fuel capacity : 150 Brand : Volvlo Fuel : Diesel Engine(s) : 1 Drive : Saildrive