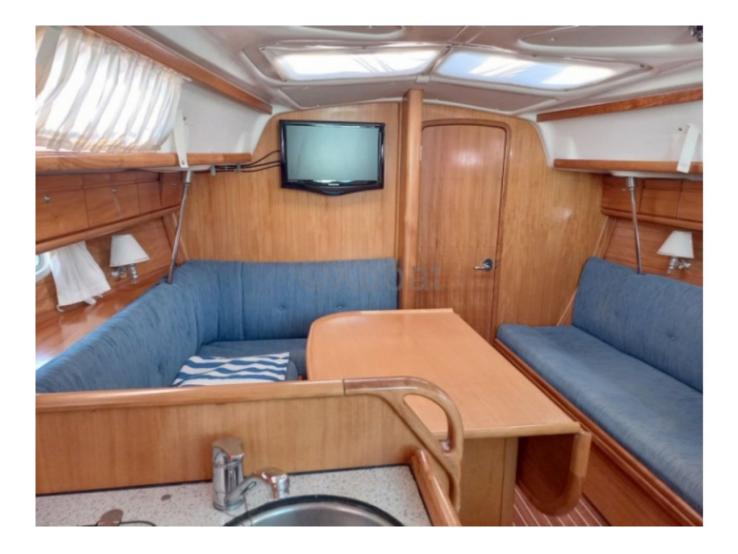

The Bavaria 33 Cruiser is a versatile sailboat that offers great stability and good seaworthiness, while providing a comfortable living space. It is perfect for family or friend cruises, and its ease of handling makes it an ideal choice for sailors of all levels.