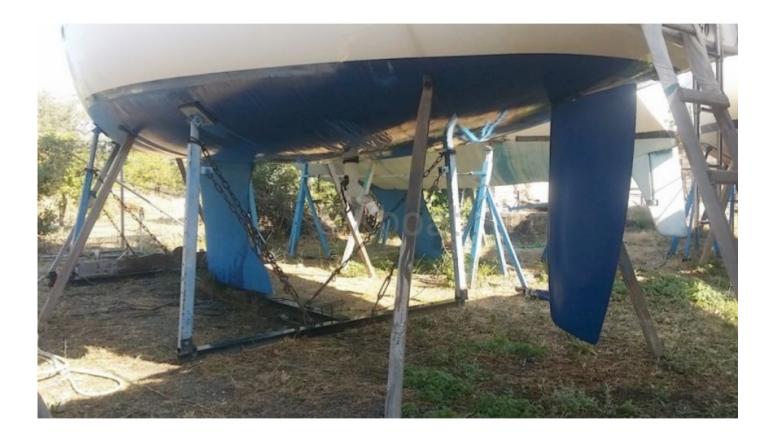

# **Main datas**

Builder : Year : 2006 Length : 10,58 Draft minimum : 1,85 Hull : Monohull Subtype : Pleasure Architect : J & j design Material : GRP Beam : 3,48 keel : Fixed Keel

- Length Overall (LOA): 9.99 m -
- Length at Waterline (LWL): 9.15 m -
- Maximum Beam: 3.38 m -
- Draft (standard): 1.90 m -
- Displacement: 5,800 kg -

Performance and Navigation:

- Sail Area (upwind): 57 m<sup>2</sup> -
- Sail Area (downwind): 100 m<sup>2</sup> -
- Engine: Yanmar 2YM20 (20 HP) -
- Water Tank: 180 L -
- Fuel Tank: 70 L -
- **Comfort and Equipment:**
- Cabins: 2 -
- Berths: 4 to 6 people -
- Bathroom: 1 -
- Galley Equipment: Gas stove, sink, refrigerator -
- Electronics: GPS, depth sounder, autopilot -
- **Construction and Materials:**
- Hull: Polyester -
- Deck: Polyester -
- Mast: Aluminum -