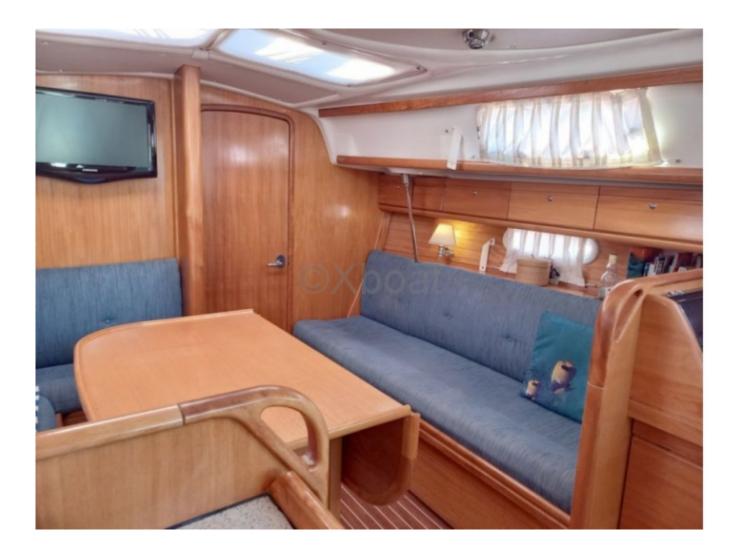

The Bavaria 33 Cruiser is a versatile sailboat that offers great stability and good seaworthiness, while providing a comfortable living space. It is perfect for family or friend cruises, and its ease of handling makes it an ideal choice for sailors of all levels.