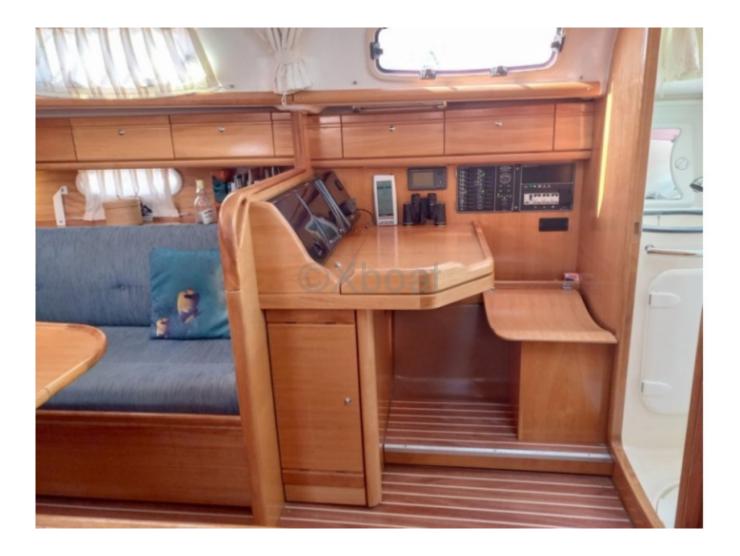

- Length Overall (LOA): 9.99 m -
- Length at Waterline (LWL): 9.15 m -
- Maximum Beam: 3.38 m -
- Draft (standard): 1.90 m -
- Displacement: 5,800 kg -

Performance and Navigation:

- Sail Area (upwind): 57 m<sup>2</sup> -
- Sail Area (downwind): 100 m<sup>2</sup> -
- Engine: Yanmar 2YM20 (20 HP) -
- Water Tank: 180 L -
- Fuel Tank: 70 L -
- **Comfort and Equipment:**
- Cabins: 2 -
- Berths: 4 to 6 people -
- Bathroom: 1 -
- Galley Equipment: Gas stove, sink, refrigerator -
- Electronics: GPS, depth sounder, autopilot -
- **Construction and Materials:**
- Hull: Polyester -
- Deck: Polyester -
- Mast: Aluminum -

The Bavaria 33 Cruiser is a versatile sailboat that offers great stability and good seaworthiness, while providing a comfortable living space. It is perfect for family or friend cruises, and its ease of handling makes it an ideal choice for sailors of all levels.