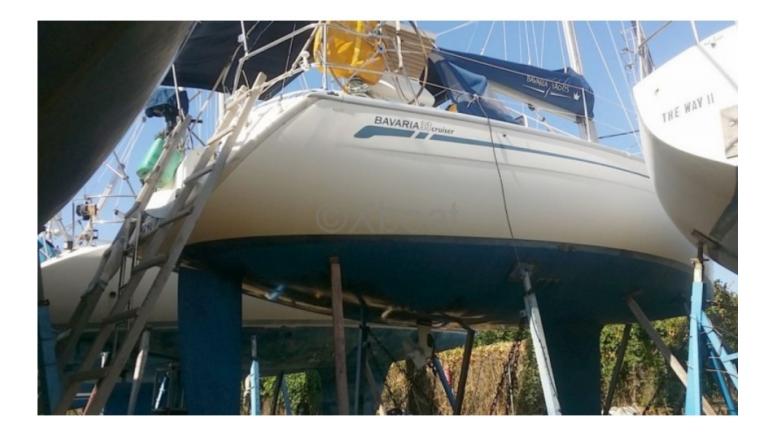

# **Main datas**

Builder : Year : 2006 Length : 10,58 Draft minimum : 1,85 Hull : Monohull Subtype : Pleasure Architect : J & j design Material : GRP Beam : 3,48 keel : Fixed Keel