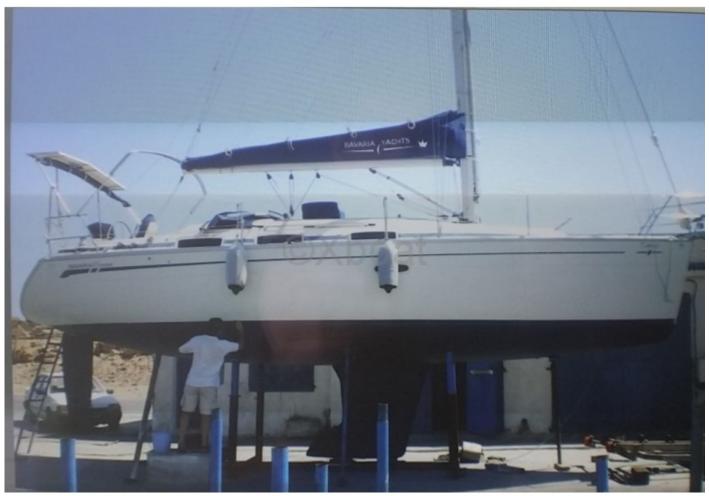

# **Main datas**

Builder : Year : 2006 Length : 10,58 Draft minimum : 1,85 Hull : Monohull Subtype : Pleasure Architect : J & j design Material : GRP Beam : 3,48 keel : Fixed Keel

### **Technical Details**

Bavaria 33 Cruiser is an elegant and high-performance sailboat designed by Bavaria Yachts, a renowned builder of quality boats. This model is ideal for sailing enthusiasts seeking a perfect balance between comfort and performance. Main Characteristics: