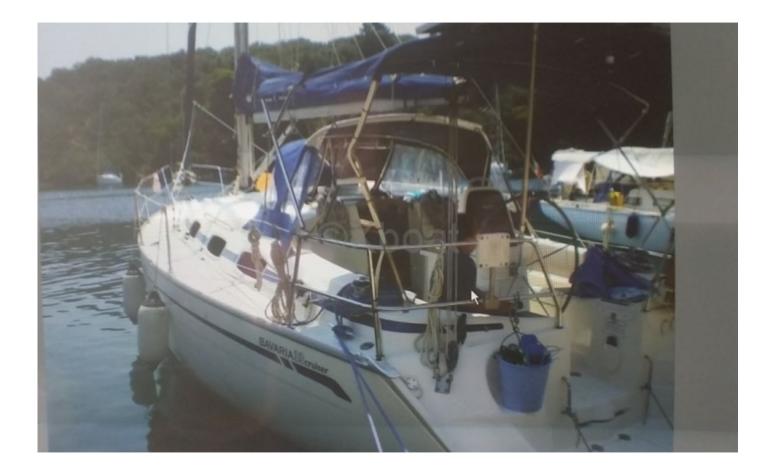

# **Main datas**

Builder : Year : 2006 Length : 10,58 Draft minimum : 1,85 Hull : Monohull Subtype : Pleasure Architect : J & j design Material : GRP Beam : 3,48 keel : Fixed Keel

### **Technical Details**

Bavaria 33 Cruiser is an elegant and high-performance sailboat designed by Bavaria Yachts, a renowned builder of quality boats. This model is ideal for sailing enthusiasts seeking a perfect balance between comfort and performance. Main Characteristics: