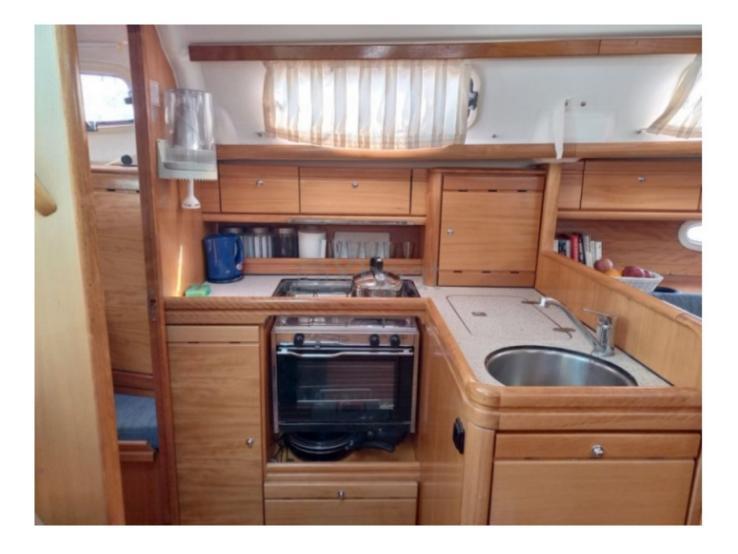

- Length Overall (LOA): 9.99 m -
- Length at Waterline (LWL): 9.15 m -
- Maximum Beam: 3.38 m -
- Draft (standard): 1.90 m -
- Displacement: 5,800 kg -

Performance and Navigation:

- Sail Area (upwind): 57 m<sup>2</sup> -
- Sail Area (downwind): 100 m<sup>2</sup> -
- Engine: Yanmar 2YM20 (20 HP) -
- Water Tank: 180 L -
- Fuel Tank: 70 L -
- **Comfort and Equipment:**
- Cabins: 2 -
- Berths: 4 to 6 people -
- Bathroom: 1 -
- Galley Equipment: Gas stove, sink, refrigerator -
- Electronics: GPS, depth sounder, autopilot -
- **Construction and Materials:**
- Hull: Polyester -
- Deck: Polyester -
- Mast: Aluminum -