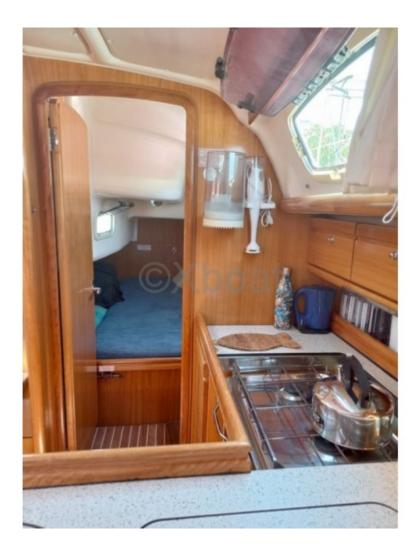

- Length Overall (LOA): 9.99 m -
- Length at Waterline (LWL): 9.15 m -
- Maximum Beam: 3.38 m -
- Draft (standard): 1.90 m -
- Displacement: 5,800 kg -

Performance and Navigation:

- Sail Area (upwind): 57 m<sup>2</sup> -
- Sail Area (downwind): 100 m<sup>2</sup> -
- Engine: Yanmar 2YM20 (20 HP) -
- Water Tank: 180 L -
- Fuel Tank: 70 L -
- **Comfort and Equipment:**
- Cabins: 2 -
- Berths: 4 to 6 people -
- Bathroom: 1 -
- Galley Equipment: Gas stove, sink, refrigerator -
- Electronics: GPS, depth sounder, autopilot -
- **Construction and Materials:**
- Hull: Polyester -
- Deck: Polyester -
- Mast: Aluminum -