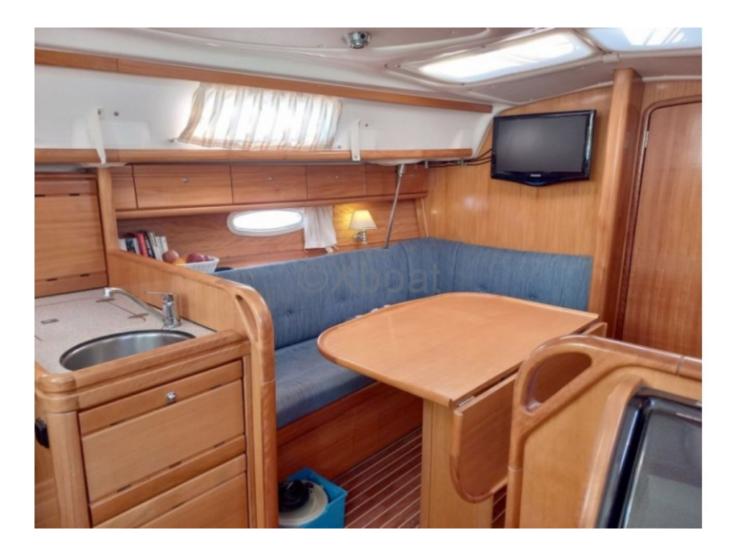

- Length Overall (LOA): 9.99 m -
- Length at Waterline (LWL): 9.15 m -
- Maximum Beam: 3.38 m -
- Draft (standard): 1.90 m -
- Displacement: 5,800 kg -

Performance and Navigation:

- Sail Area (upwind): 57 m<sup>2</sup> -
- Sail Area (downwind): 100 m<sup>2</sup> -
- Engine: Yanmar 2YM20 (20 HP) -
- Water Tank: 180 L -
- Fuel Tank: 70 L -
- **Comfort and Equipment:**
- Cabins: 2 -
- Berths: 4 to 6 people -
- Bathroom: 1 -
- Galley Equipment: Gas stove, sink, refrigerator -
- Electronics: GPS, depth sounder, autopilot -
- **Construction and Materials:**
- Hull: Polyester -
- Deck: Polyester -
- Mast: Aluminum -

The Bavaria 33 Cruiser is a versatile sailboat that offers great stability and good seaworthiness, while providing a comfortable living space. It is perfect for family or friend cruises, and its ease of handling makes it an ideal choice for sailors of all levels.