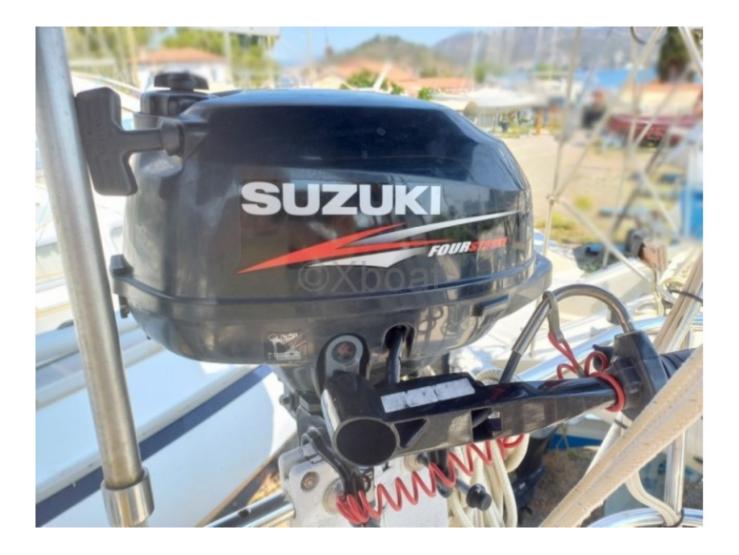

# Engines

Model : D1-30 Montage : In Board (IB) Power Unit. (CV) : 29 Hours : 1856 Fuel capacity : 150 Brand : Volvlo Fuel : Diesel Engine(s) : 1 Drive : Saildrive

- Length Overall (LOA): 9.99 m -
- Length at Waterline (LWL): 9.15 m -
- Maximum Beam: 3.38 m -
- Draft (standard): 1.90 m -
- Displacement: 5,800 kg -

Performance and Navigation:

- Sail Area (upwind): 57 m<sup>2</sup> -
- Sail Area (downwind): 100 m<sup>2</sup> -
- Engine: Yanmar 2YM20 (20 HP) -
- Water Tank: 180 L -
- Fuel Tank: 70 L -
- **Comfort and Equipment:**
- Cabins: 2 -
- Berths: 4 to 6 people -
- Bathroom: 1 -
- Galley Equipment: Gas stove, sink, refrigerator -
- Electronics: GPS, depth sounder, autopilot -
- **Construction and Materials:**
- Hull: Polyester -
- Deck: Polyester -
- Mast: Aluminum -