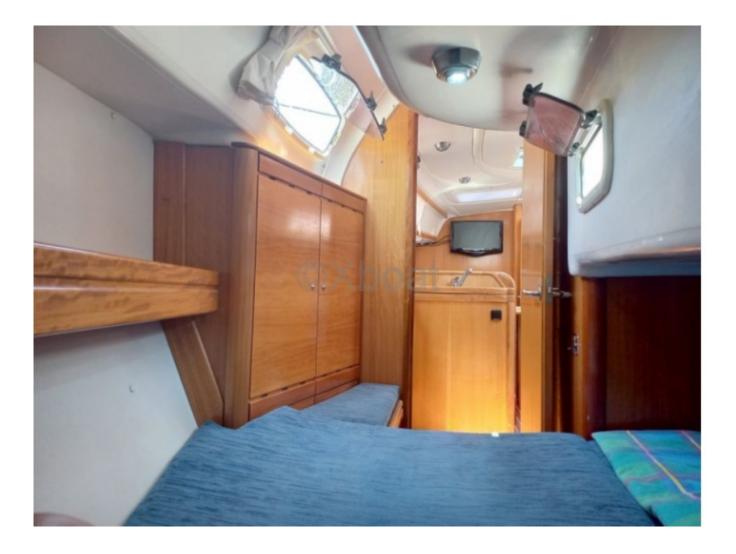

# **Facilities**

Sailor Cabin : 0 WC : Sailor Helm : No Double Cabin : 2 Head : 1 Berth : 4 Flybridge : No

The Bavaria 33 Cruiser is a versatile sailboat that offers great stability and good seaworthiness, while providing a comfortable living space. It is perfect for family or friend cruises, and its ease of handling makes it an ideal choice for sailors of all levels.