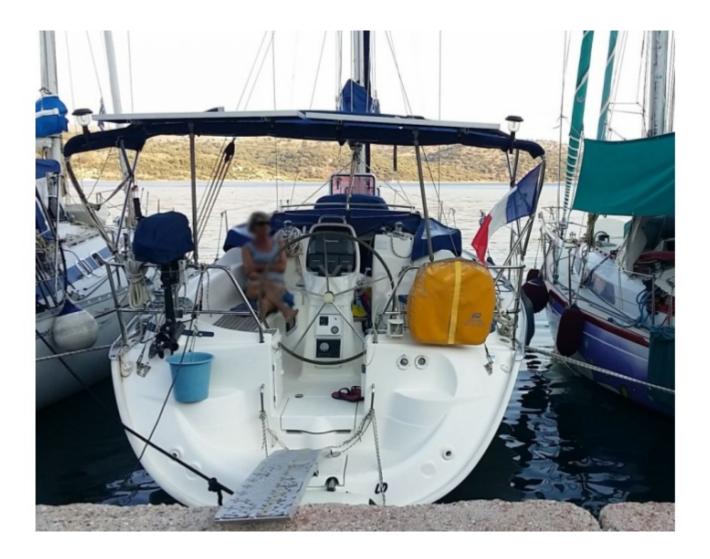

# **Facilities**

Sailor Cabin : 0 WC : Sailor Helm : No Double Cabin : 2 Head : 1 Berth : 4 Flybridge : No

The Bavaria 33 Cruiser is a versatile sailboat that offers great stability and good seaworthiness, while providing a comfortable living space. It is perfect for family or friend cruises, and its ease of handling makes it an ideal choice for sailors of all levels.