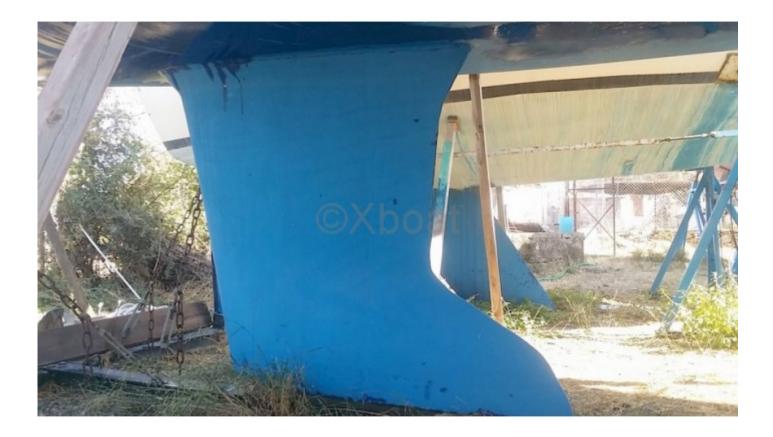

# **Main datas**

Builder : Year : 2006 Length : 10,58 Draft minimum : 1,85 Hull : Monohull Subtype : Pleasure Architect : J & j design Material : GRP Beam : 3,48 keel : Fixed Keel