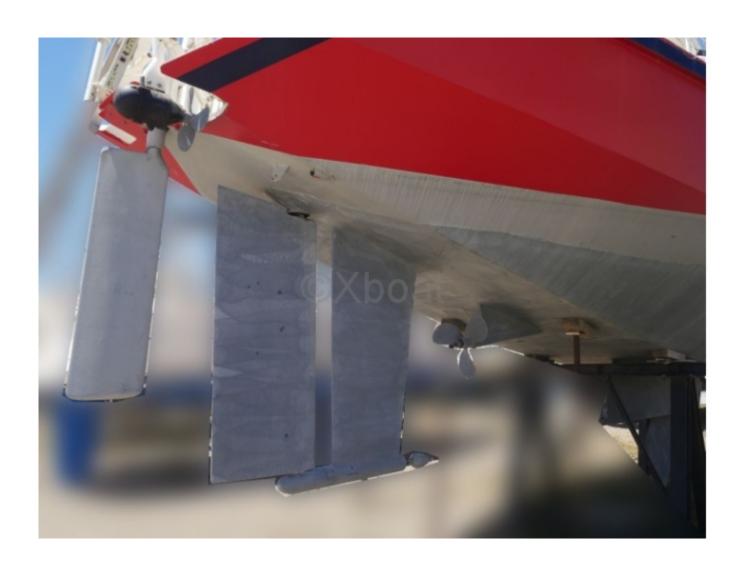

### **Main datas**

Builder : Meta Year : 1997 Length : 15,87 Draft minimum : 1,60

Hull: Monohull

Subtype:

**Architect: JOUBERT NIVELT** 

Material : Aluminum

Beam: 4,52

keel: Centerboard heavy keel

# **Engines**

Model: 6354

Montage : In Board (IB) Power Unit. (CV) : 120

Hours: 1625

Fuel capacity: 1400

Brand : Perkins Fuel : Diesel Engine(s) : 1

Drive : Shaft drive