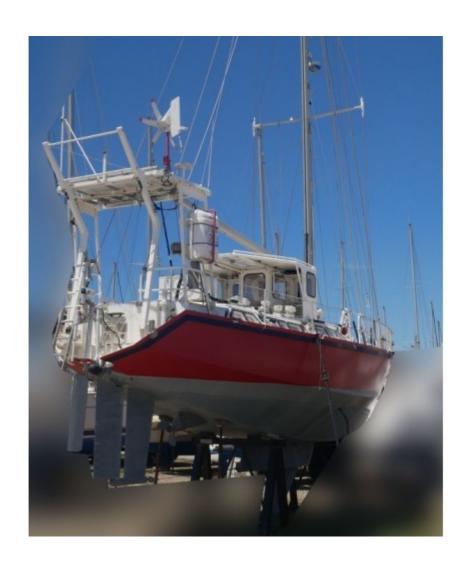

### **Main datas**

Builder : Meta Year : 1997 Length : 15,87 Draft minimum : 1,60

Hull: Monohull

Subtype:

**Architect: JOUBERT NIVELT** 

Material : Aluminum

Beam: 4,52

keel: Centerboard heavy keel

### **Technical Details**

The JNF 52 is an elegant and high-performance cruising sailboat designed by the manufacturer META. This boat is appreciated for its modern design and advanced technical characteristics, making it ideal for leisure sailing enthusiasts and offshore racing enthusiasts.