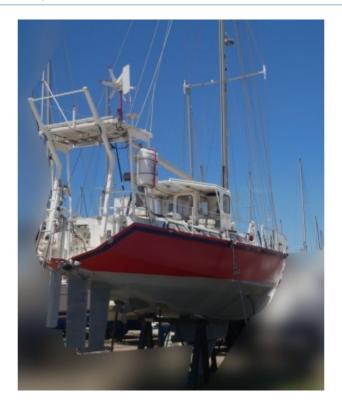

### **Main datas**

Builder : Meta Year : 1997 Length : 15,87 Draft minimum : 1,60

Hull: Monohull

Subtype:

**Architect: JOUBERT NIVELT** 

Material : Aluminum

Beam: 4,52

keel: Centerboard heavy keel

### **Technical Details**

The JNF 52 is an elegant and high-performance cruising sailboat designed by the manufacturer META. This boat is appreciated for its modern design and advanced technical characteristics, making it ideal for leisure sailing enthusiasts and offshore racing enthusiasts.