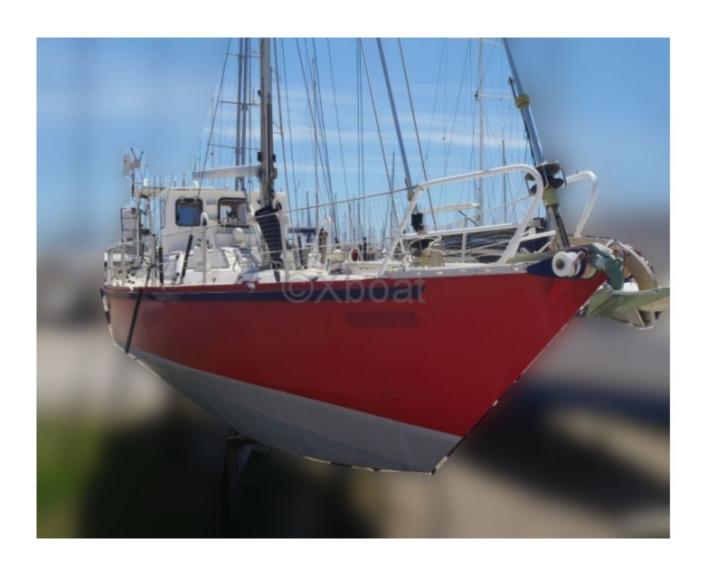

### **Main datas**

Builder : Meta Year : 1997 Length : 15,87 Draft minimum : 1,60

Hull: Monohull

Subtype:

**Architect: JOUBERT NIVELT** 

Material : Aluminum

Beam: 4,52

keel: Centerboard heavy keel

### **Technical Details**

The JNF 52 is an elegant and high-performance cruising sailboat designed by the manufacturer META. This boat is appreciated for its modern design and advanced technical characteristics, making it ideal for leisure sailing enthusiasts and offshore racing enthusiasts.