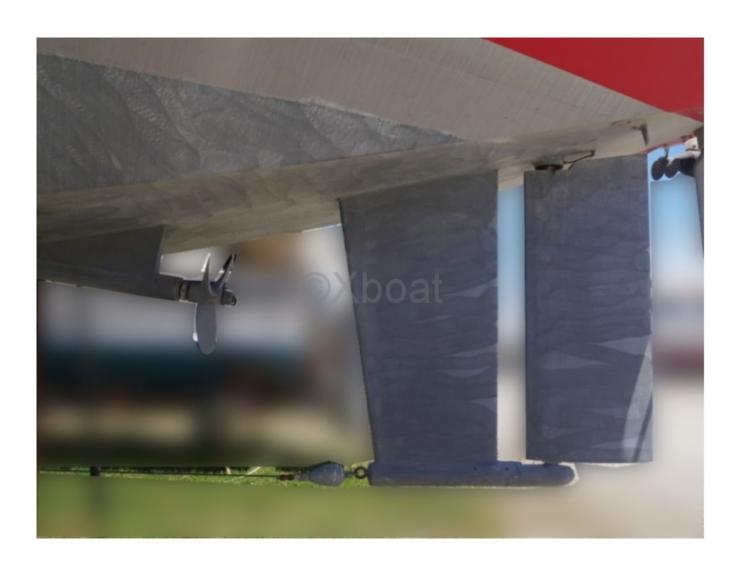

### **Main datas**

Builder : Meta Year : 1997 Length : 15,87 Draft minimum : 1,60

Hull: Monohull

Subtype:

**Architect: JOUBERT NIVELT** 

Material : Aluminum

Beam: 4,52

keel: Centerboard heavy keel

# **Engines**

Model: 6354

Montage : In Board (IB) Power Unit. (CV) : 120

Hours: 1625

Fuel capacity: 1400

Brand : Perkins Fuel : Diesel Engine(s) : 1

Drive : Shaft drive