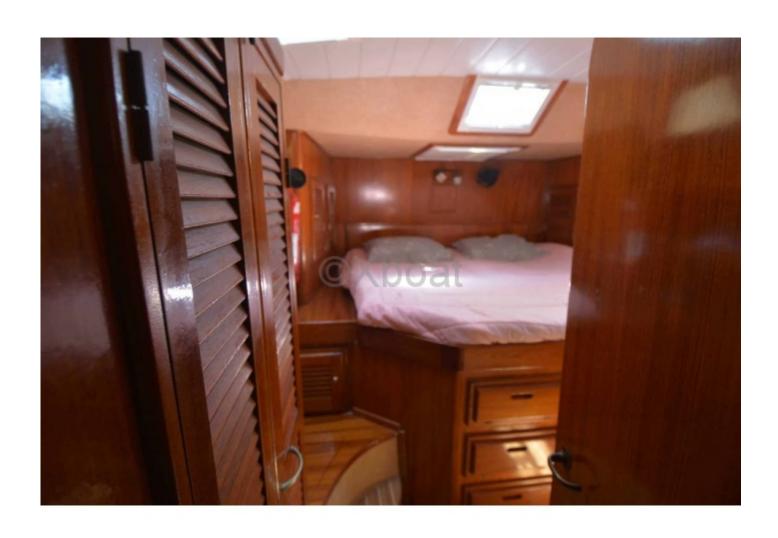

#### **Facilities**

Sailor Cabin : 0 WC : Sailor Helm : Yes Double Cabin : 2

Head: 2 Berth: 5 Flybridge: No

Keel type: Long keel Sail area upwind: 135 m² Sail area downwind: 240 m² Engine: Yanmar 4JH4E, 54 HP Freshwater tank: 600 liters -

- Fuel tank: 300 liters - Desired Characteristics

- Comfort: Spacious interior with 3 to 4 cabins and 2 to 3 bathrooms, offering optimal comfort for long cruises. -
- Performance: Excellent stability and maneuverability thanks to its long keel and optimized hull design. -
- Safety: Modern navigation equipment and advanced safety systems for safe and serene sailing. -
- Versatility: Suitable for both family cruising and regattas, the JNF 52 is a versatile and high-performance boat. -