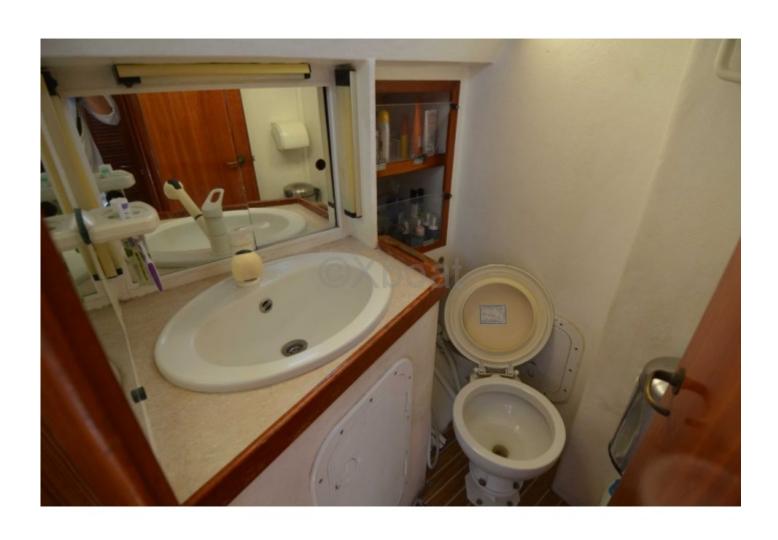

#### **Facilities**

Sailor Cabin : 0 WC : Sailor Helm : Yes Double Cabin : 2

Head: 2 Berth: 5 Flybridge: No