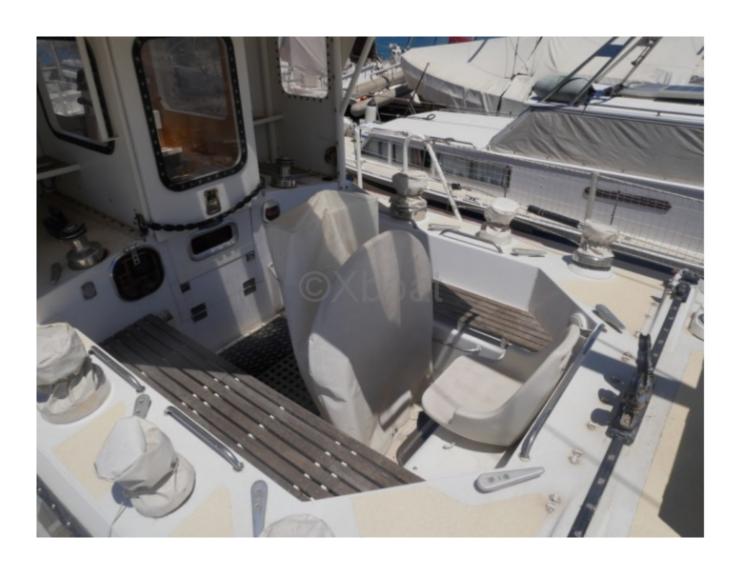

#### **Facilities**

Sailor Cabin : 0 WC : Sailor Helm : Yes Double Cabin : 2

Head: 2 Berth: 5 Flybridge: No