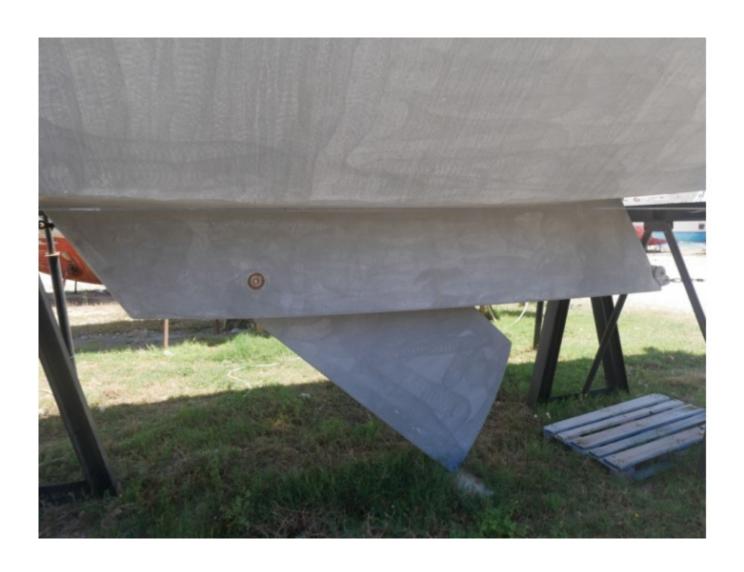

### **Main datas**

Builder : Meta Year : 1997 Length : 15,87 Draft minimum : 1,60

Hull: Monohull

Subtype:

**Architect: JOUBERT NIVELT** 

Material : Aluminum

Beam: 4,52

keel: Centerboard heavy keel