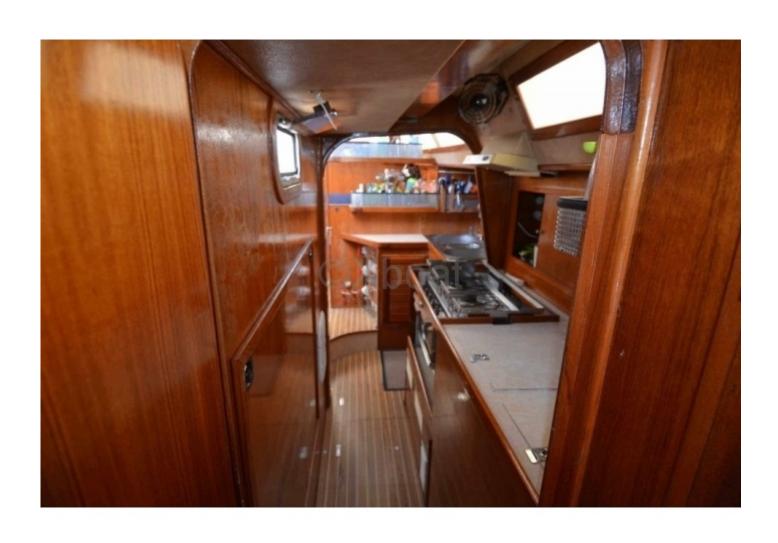

#### **Facilities**

Sailor Cabin : 0 WC : Sailor Helm : Yes Double Cabin : 2

Head: 2 Berth: 5 Flybridge: No

Keel type: Long keel Sail area upwind: 135 m² Sail area downwind: 240 m² Engine: Yanmar 4JH4E, 54 HP Freshwater tank: 600 liters -

- Fuel tank: 300 liters - Desired Characteristics

- Comfort: Spacious interior with 3 to 4 cabins and 2 to 3 bathrooms, offering optimal comfort for long cruises. -
- Performance: Excellent stability and maneuverability thanks to its long keel and optimized hull design. -
- Safety: Modern navigation equipment and advanced safety systems for safe and serene sailing. -
- Versatility: Suitable for both family cruising and regattas, the JNF 52 is a versatile and high-performance boat. -