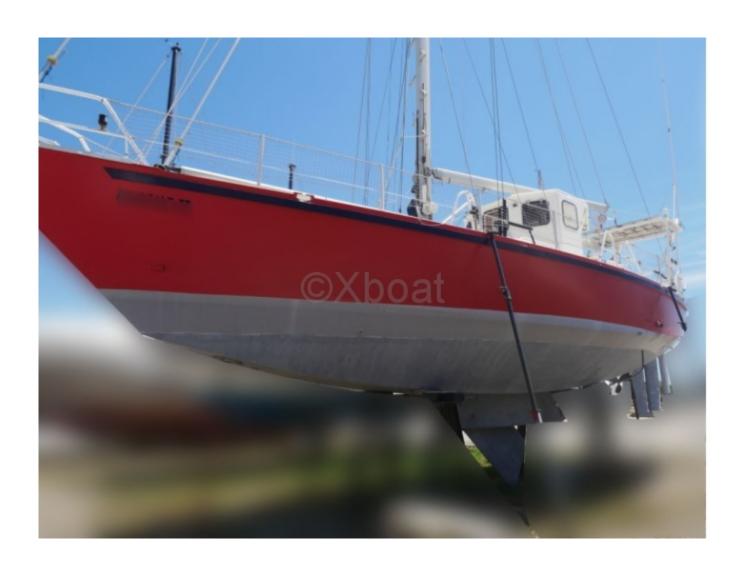

### **Main datas**

Builder : Meta Year : 1997 Length : 15,87 Draft minimum : 1,60

Hull: Monohull

Subtype:

**Architect: JOUBERT NIVELT** 

Material : Aluminum

Beam: 4,52

keel: Centerboard heavy keel

### **Technical Details**

The JNF 52 is an elegant and high-performance cruising sailboat designed by the manufacturer META. This boat is appreciated for its modern design and advanced technical characteristics, making it ideal for leisure sailing enthusiasts and offshore racing enthusiasts.