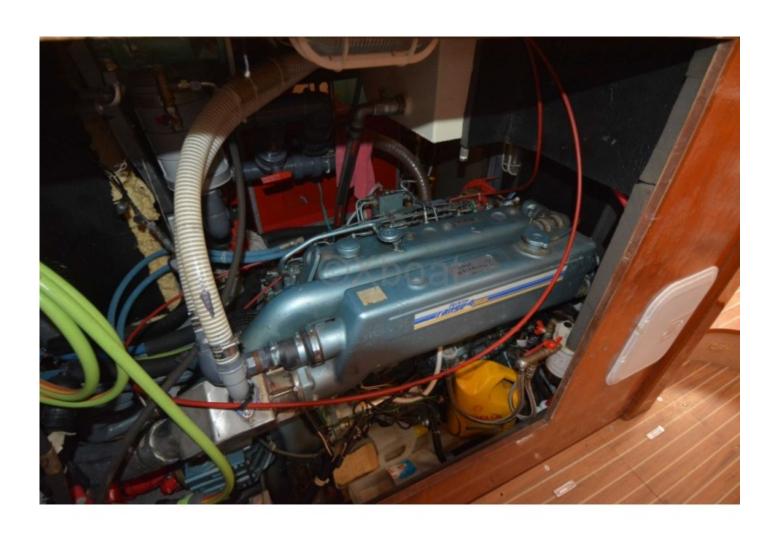

# **Engines**

Model: 6354

Montage : In Board (IB) Power Unit. (CV) : 120

Hours: 1625

Fuel capacity: 1400

Brand : Perkins Fuel : Diesel Engine(s) : 1

Drive : Shaft drive