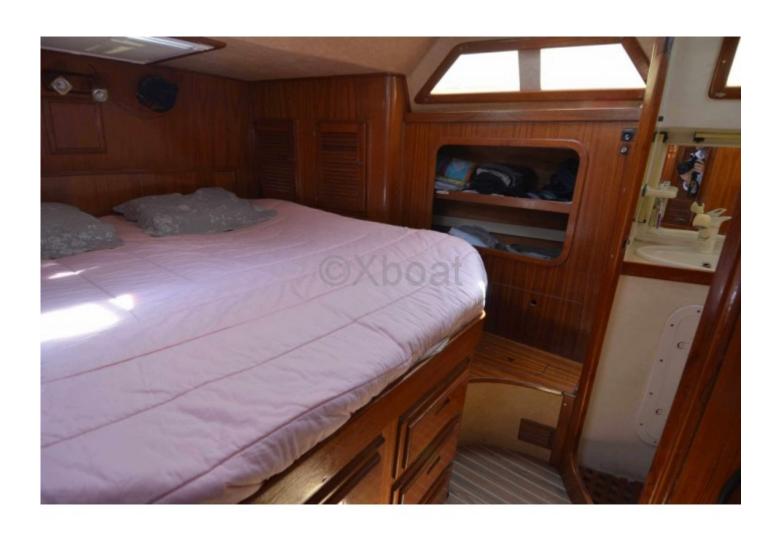

#### **Facilities**

Sailor Cabin : 0 WC : Sailor Helm : Yes Double Cabin : 2

Head: 2 Berth: 5 Flybridge: No

Keel type: Long keel Sail area upwind: 135 m² Sail area downwind: 240 m² Engine: Yanmar 4JH4E, 54 HP Freshwater tank: 600 liters -

- Fuel tank: 300 liters - Desired Characteristics

- Comfort: Spacious interior with 3 to 4 cabins and 2 to 3 bathrooms, offering optimal comfort for long cruises. -
- Performance: Excellent stability and maneuverability thanks to its long keel and optimized hull design. -
- Safety: Modern navigation equipment and advanced safety systems for safe and serene sailing. -
- Versatility: Suitable for both family cruising and regattas, the JNF 52 is a versatile and high-performance boat. -