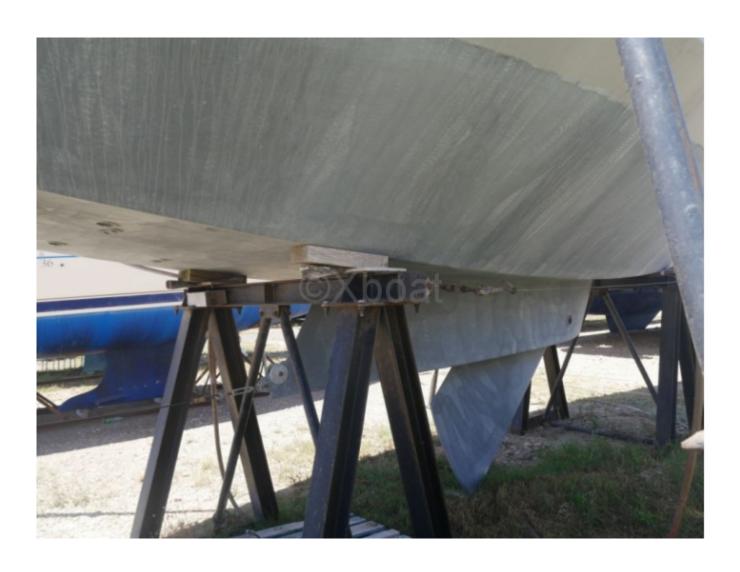

### **Main datas**

Builder : Meta Year : 1997 Length : 15,87 Draft minimum : 1,60

Hull: Monohull

Subtype:

**Architect: JOUBERT NIVELT** 

Material : Aluminum

Beam: 4,52

keel: Centerboard heavy keel

**Main Characteristics** 

Length overall: 15.85 meters -Hull length: 15.24 meters -Beam (width): 4.65 meters -

- Draft (depth): 3.05 meters - - Displacement: 16,500 kg -

**Technical Specifications** 

- Hull material: Composite (fiberglass and resin) -

Keel type: Long keel Sail area upwind: 135 m² Sail area downwind: 240 m² Engine: Yanmar 4JH4E, 54 HP Freshwater tank: 600 liters -

- Fuel tank: 300 liters - Desired Characteristics

- Comfort: Spacious interior with 3 to 4 cabins and 2 to 3 bathrooms, offering optimal comfort for long cruises. -
- Performance: Excellent stability and maneuverability thanks to its long keel and optimized hull design. -
- Safety: Modern navigation equipment and advanced safety systems for safe and serene sailing. -
- Versatility: Suitable for both family cruising and regattas, the JNF 52 is a versatile and high-performance boat. -