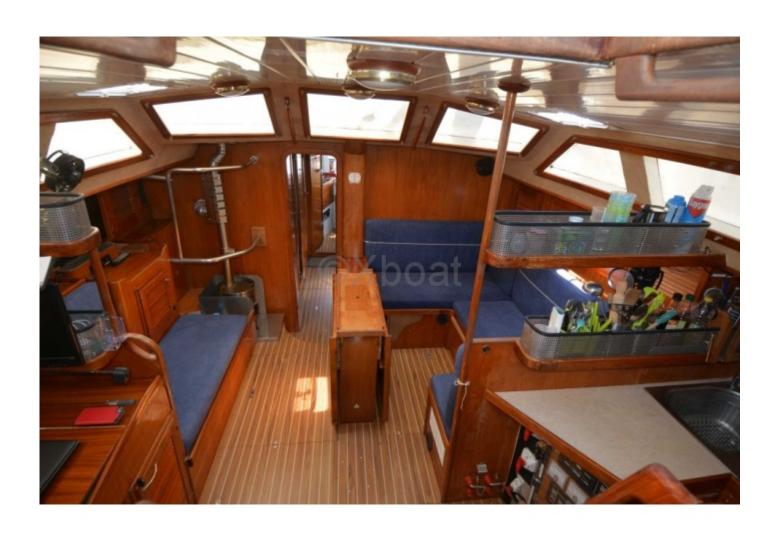

Keel type: Long keel Sail area upwind: 135 m² Sail area downwind: 240 m² Engine: Yanmar 4JH4E, 54 HP Freshwater tank: 600 liters -

- Fuel tank: 300 liters - Desired Characteristics

- Comfort: Spacious interior with 3 to 4 cabins and 2 to 3 bathrooms, offering optimal comfort for long cruises. -
- Performance: Excellent stability and maneuverability thanks to its long keel and optimized hull design. -
- Safety: Modern navigation equipment and advanced safety systems for safe and serene sailing. -
- Versatility: Suitable for both family cruising and regattas, the JNF 52 is a versatile and high-performance boat. -