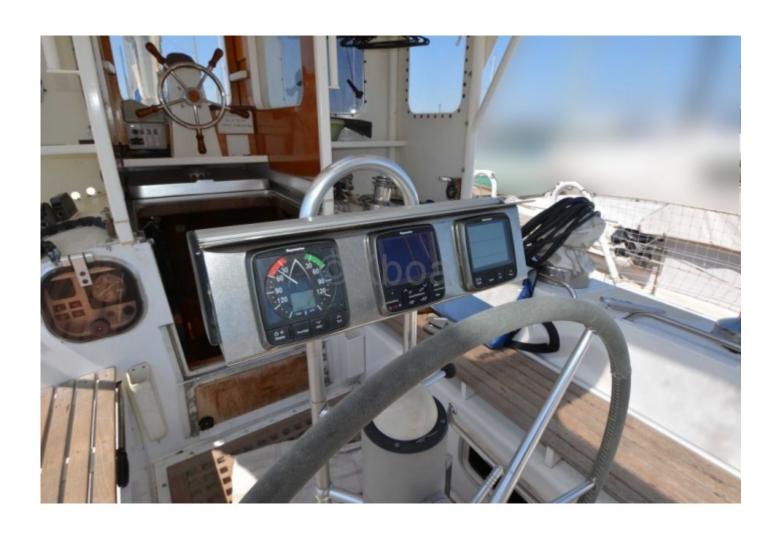

Keel type: Long keel Sail area upwind: 135 m² Sail area downwind: 240 m² Engine: Yanmar 4JH4E, 54 HP Freshwater tank: 600 liters -

- Fuel tank: 300 liters - Desired Characteristics

- Comfort: Spacious interior with 3 to 4 cabins and 2 to 3 bathrooms, offering optimal comfort for long cruises. -
- Performance: Excellent stability and maneuverability thanks to its long keel and optimized hull design. -
- Safety: Modern navigation equipment and advanced safety systems for safe and serene sailing. -
- Versatility: Suitable for both family cruising and regattas, the JNF 52 is a versatile and high-performance boat. -