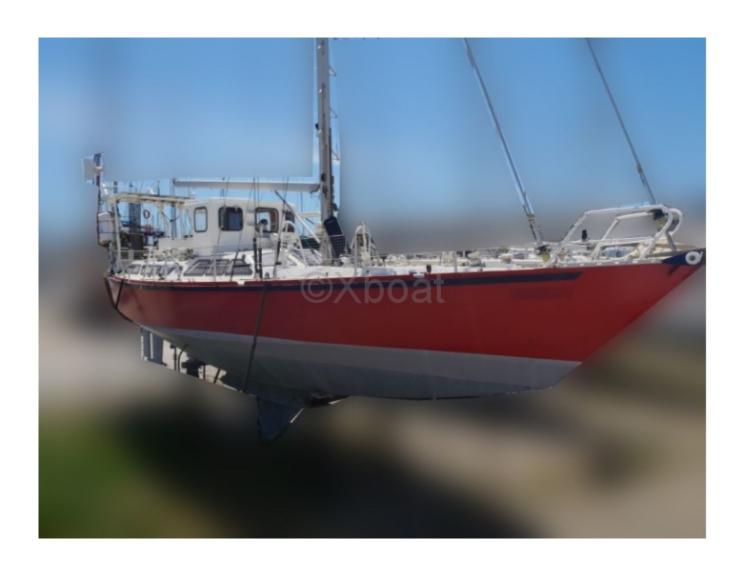

### **Main datas**

Builder : Meta Year : 1997 Length : 15,87 Draft minimum : 1,60

Hull: Monohull

Subtype:

**Architect: JOUBERT NIVELT** 

Material : Aluminum

Beam: 4,52

keel: Centerboard heavy keel

### **Technical Details**

The JNF 52 is an elegant and high-performance cruising sailboat designed by the manufacturer META. This boat is appreciated for its modern design and advanced technical characteristics, making it ideal for leisure sailing enthusiasts and offshore racing enthusiasts.