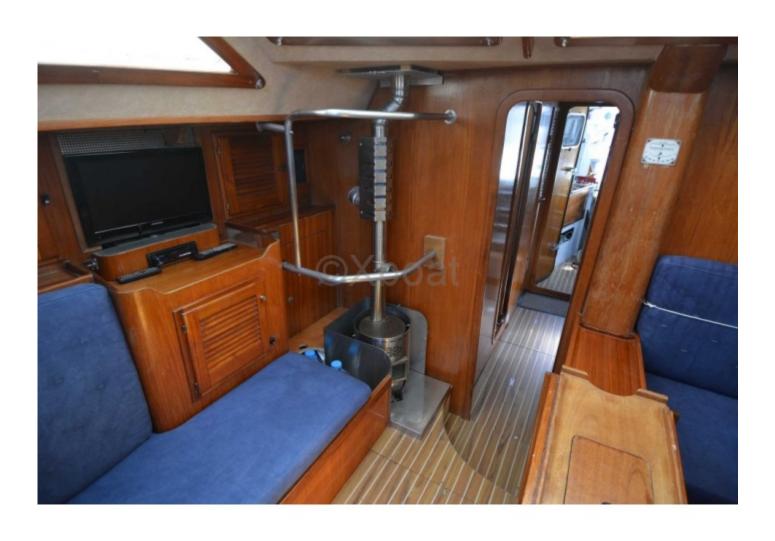

Keel type: Long keel Sail area upwind: 135 m² Sail area downwind: 240 m² Engine: Yanmar 4JH4E, 54 HP Freshwater tank: 600 liters -

- Fuel tank: 300 liters - Desired Characteristics

- Comfort: Spacious interior with 3 to 4 cabins and 2 to 3 bathrooms, offering optimal comfort for long cruises. -
- Performance: Excellent stability and maneuverability thanks to its long keel and optimized hull design. -
- Safety: Modern navigation equipment and advanced safety systems for safe and serene sailing. -
- Versatility: Suitable for both family cruising and regattas, the JNF 52 is a versatile and high-performance boat. -