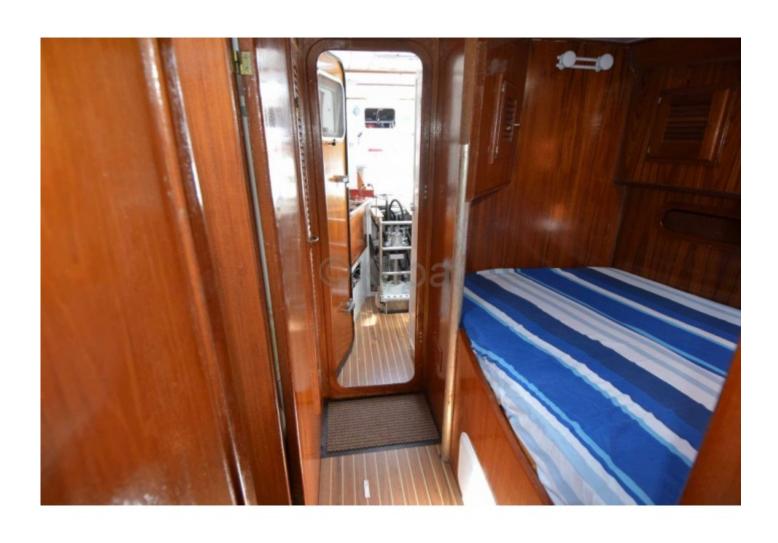

#### **Facilities**

Sailor Cabin : 0 WC : Sailor Helm : Yes Double Cabin : 2

Head: 2 Berth: 5 Flybridge: No

Keel type: Long keel Sail area upwind: 135 m² Sail area downwind: 240 m² Engine: Yanmar 4JH4E, 54 HP Freshwater tank: 600 liters -

- Fuel tank: 300 liters - Desired Characteristics

- Comfort: Spacious interior with 3 to 4 cabins and 2 to 3 bathrooms, offering optimal comfort for long cruises. -
- Performance: Excellent stability and maneuverability thanks to its long keel and optimized hull design. -
- Safety: Modern navigation equipment and advanced safety systems for safe and serene sailing. -
- Versatility: Suitable for both family cruising and regattas, the JNF 52 is a versatile and high-performance boat. -