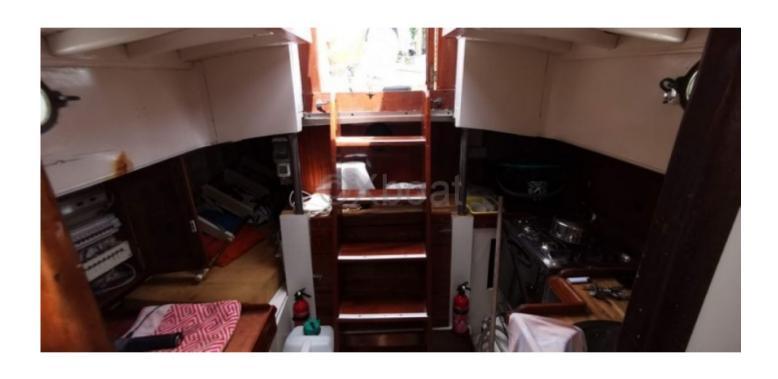

#### **Technical Details**

Classic Wooden Yawl - Ciais Beaulieu Shipyard

The Classic Wooden Yawl from the Ciais Beaulieu Shipyard is an elegant and high-performance boat, designed to offer an exceptional sailing experience. Built with high-quality materials, this boat combines tradition and innovation to meet the demands of the most discerning sailors.