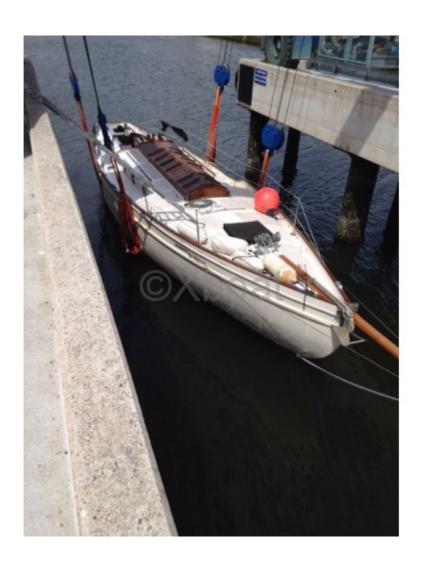

### **YAWL CLASSIQUE BOIS - 1933**

### **Main datas**

Builder : Year : 1933

Length : 15,00

Draft minimum : 1,75 Hull : Monohull Subtype : Classic

Architect : Joseph CIAIS

Material : Wood Beam : 2,94

keel: Deep keel

#### **Technical Details**

Classic Wooden Yawl - Ciais Beaulieu Shipyard

The Classic Wooden Yawl from the Ciais Beaulieu Shipyard is an elegant and high-performance boat, designed to offer an exceptional sailing experience. Built with high-quality materials, this boat combines tradition and innovation to meet the demands of the most discerning sailors.