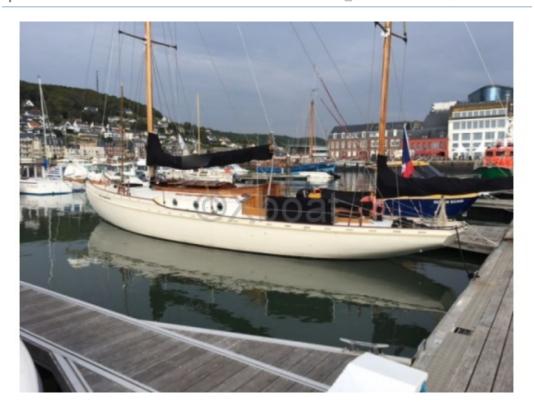

### **YAWL CLASSIQUE BOIS - 1933**

### **Main datas**

Builder : Year : 1933

Length : 15,00

Draft minimum : 1,75 Hull : Monohull Subtype : Classic

Architect : Joseph CIAIS

Material : Wood Beam : 2,94

keel: Deep keel

#### **Technical Details**

Classic Wooden Yawl - Ciais Beaulieu Shipyard

The Classic Wooden Yawl from the Ciais Beaulieu Shipyard is an elegant and high-performance boat, designed to offer an exceptional sailing experience. Built with high-quality materials, this boat combines tradition and innovation to meet the demands of the most discerning sailors.