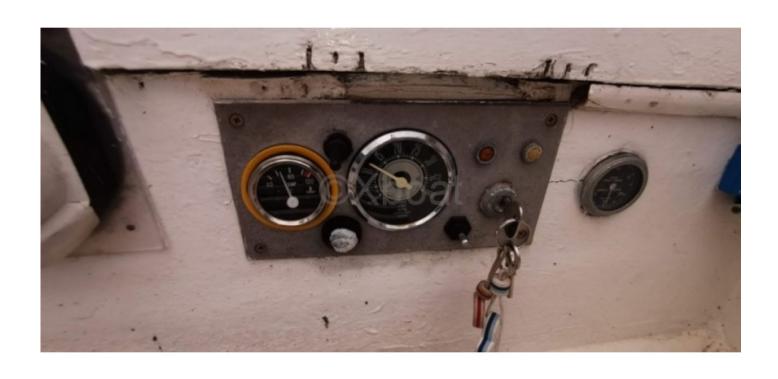

# **Engines**

Model: 4108

Montage : In Board (IB) Power Unit. (CV) : 50

Hours: 1900

Fuel capacity: 100

Brand : PERKINS

Fuel : Diesel Engine(s) : 1

Drive: Shaft drive