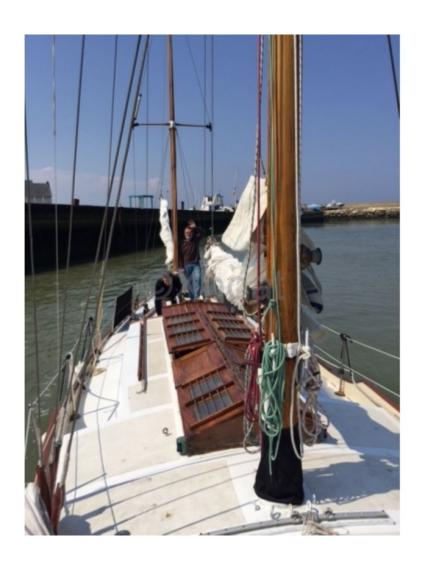

### **YAWL CLASSIQUE BOIS - 1933**

### **Main datas**

Builder : Year : 1933

Length : 15,00

Draft minimum : 1,75 Hull : Monohull Subtype : Classic

Architect : Joseph CIAIS

Material : Wood Beam : 2,94

keel: Deep keel

#### **Technical Details**

Classic Wooden Yawl - Ciais Beaulieu Shipyard

The Classic Wooden Yawl from the Ciais Beaulieu Shipyard is an elegant and high-performance boat, designed to offer an exceptional sailing experience. Built with high-quality materials, this boat combines tradition and innovation to meet the demands of the most discerning sailors.