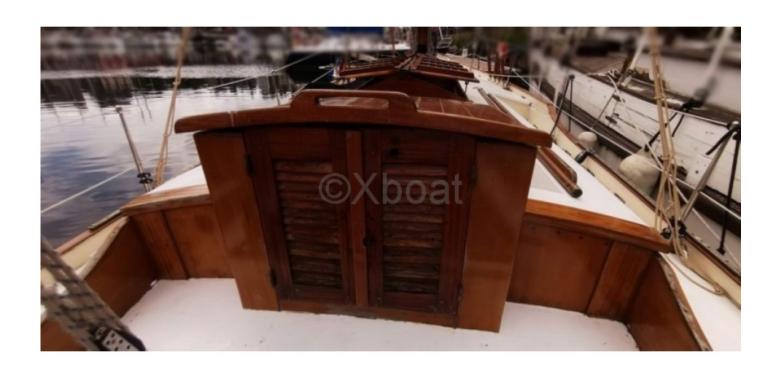

#### **Technical Details**

Classic Wooden Yawl - Ciais Beaulieu Shipyard

The Classic Wooden Yawl from the Ciais Beaulieu Shipyard is an elegant and high-performance boat, designed to offer an exceptional sailing experience. Built with high-quality materials, this boat combines tradition and innovation to meet the demands of the most discerning sailors.

This boat is ideal for family outings or getaways with friends, offering comfort and safety. Its wooden construction gives it a unique aesthetic and great robustness. The Classic Wooden Yawl is perfect for coastal sailing and long-distance cruising.