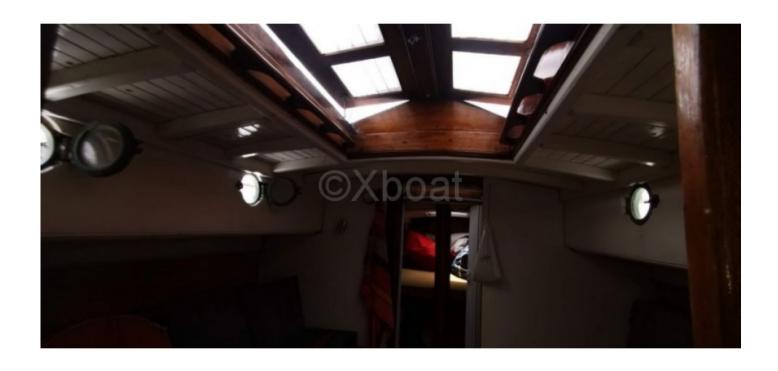

#### **Technical Details**

Classic Wooden Yawl - Ciais Beaulieu Shipyard

The Classic Wooden Yawl from the Ciais Beaulieu Shipyard is an elegant and high-performance boat, designed to offer an exceptional sailing experience. Built with high-quality materials, this boat combines tradition and innovation to meet the demands of the most discerning sailors.

This boat is ideal for family outings or getaways with friends, offering comfort and safety. Its wooden construction gives it a unique aesthetic and great robustness. The Classic Wooden Yawl is perfect for coastal sailing and long-distance cruising.