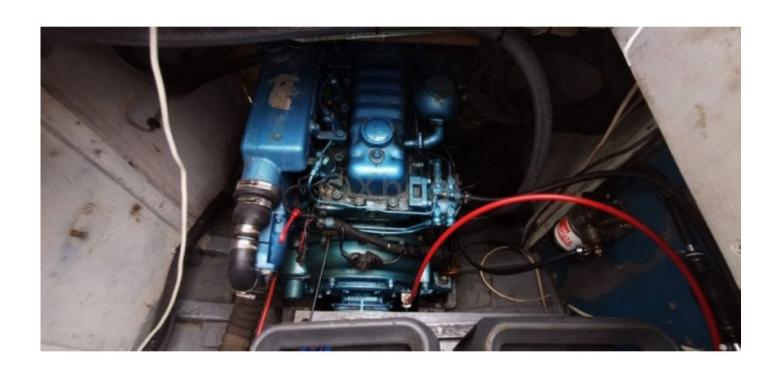

# **Engines**

Model: 4108

Montage : In Board (IB) Power Unit. (CV) : 50

Hours: 1900

Fuel capacity: 100

Brand : PERKINS

Fuel : Diesel Engine(s) : 1

Drive: Shaft drive