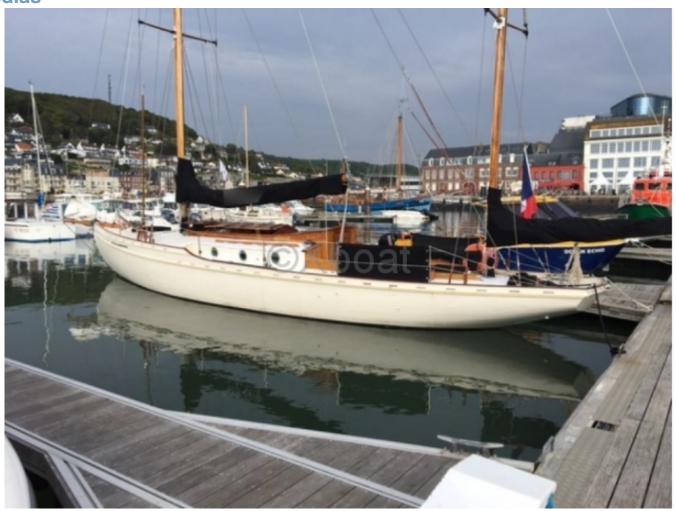

### **YAWL CLASSIQUE BOIS - 1933**

### **Main datas**

Builder : Year : 1933

Length : 15,00

Draft minimum : 1,75 Hull : Monohull Subtype : Classic

Architect : Joseph CIAIS

Material : Wood Beam : 2,94

keel: Deep keel

#### **Technical Details**

Classic Wooden Yawl - Ciais Beaulieu Shipyard

The Classic Wooden Yawl from the Ciais Beaulieu Shipyard is an elegant and high-performance boat, designed to offer an exceptional sailing experience. Built with high-quality materials, this boat combines tradition and innovation to meet the demands of the most discerning sailors.