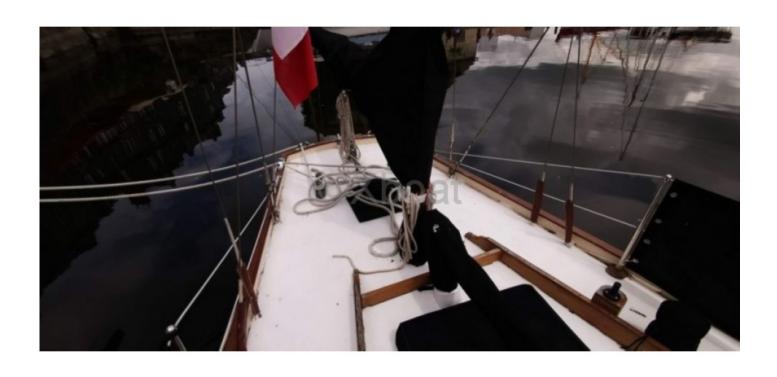

#### **Technical Details**

Classic Wooden Yawl - Ciais Beaulieu Shipyard

The Classic Wooden Yawl from the Ciais Beaulieu Shipyard is an elegant and high-performance boat, designed to offer an exceptional sailing experience. Built with high-quality materials, this boat combines tradition and innovation to meet the demands of the most discerning sailors.

This boat is ideal for family outings or getaways with friends, offering comfort and safety. Its wooden construction gives it a unique aesthetic and great robustness. The Classic Wooden Yawl is perfect for coastal sailing and long-distance cruising.