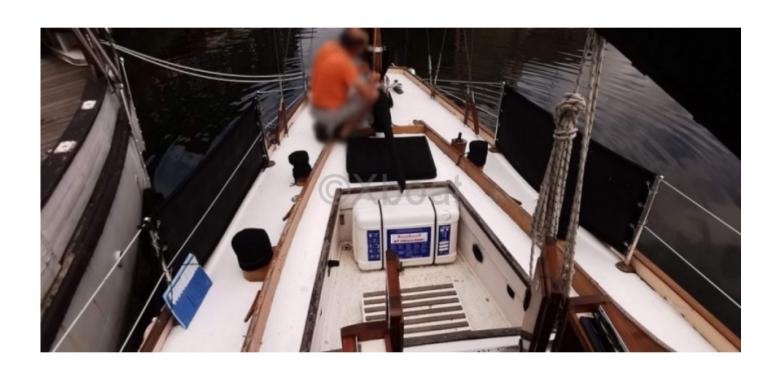

#### **Technical Details**

Classic Wooden Yawl - Ciais Beaulieu Shipyard

The Classic Wooden Yawl from the Ciais Beaulieu Shipyard is an elegant and high-performance boat, designed to offer an exceptional sailing experience. Built with high-quality materials, this boat combines tradition and innovation to meet the demands of the most discerning sailors.

This boat is ideal for family outings or getaways with friends, offering comfort and safety. Its wooden construction gives it a unique aesthetic and great robustness. The Classic Wooden Yawl is perfect for coastal sailing and long-distance cruising.