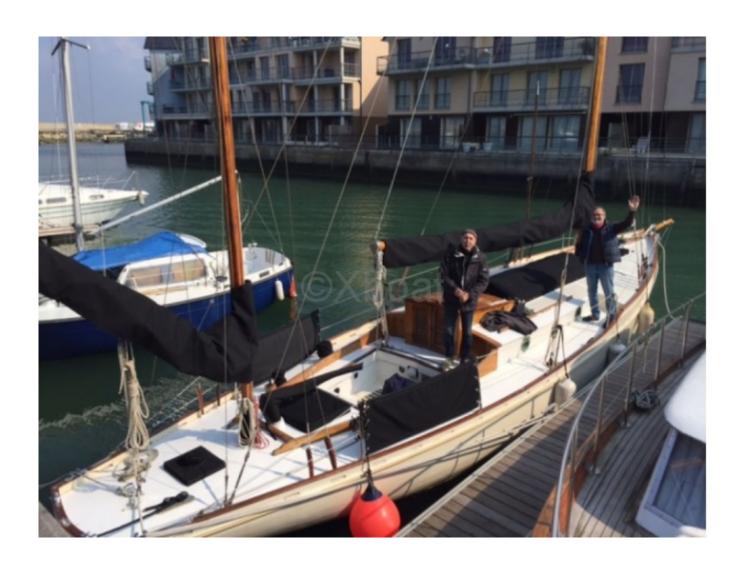

### **YAWL CLASSIQUE BOIS - 1933**

### **Main datas**

Builder : Year : 1933

Length : 15,00

Draft minimum : 1,75 Hull : Monohull Subtype : Classic

Architect : Joseph CIAIS

Material : Wood Beam : 2,94

keel: Deep keel

#### **Technical Details**

Classic Wooden Yawl - Ciais Beaulieu Shipyard

The Classic Wooden Yawl from the Ciais Beaulieu Shipyard is an elegant and high-performance boat, designed to offer an exceptional sailing experience. Built with high-quality materials, this boat combines tradition and innovation to meet the demands of the most discerning sailors.