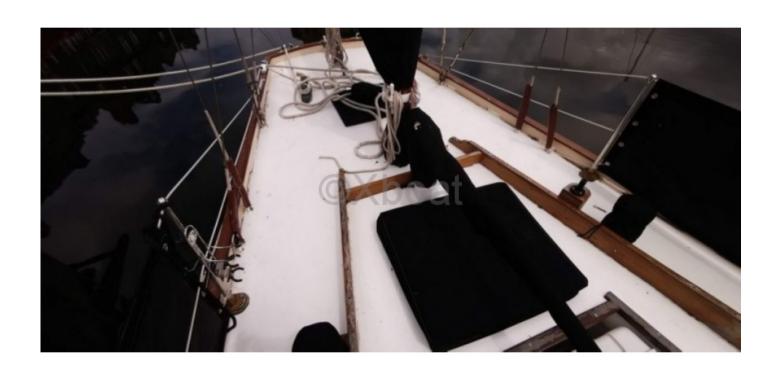

#### **Technical Details**

Classic Wooden Yawl - Ciais Beaulieu Shipyard

The Classic Wooden Yawl from the Ciais Beaulieu Shipyard is an elegant and high-performance boat, designed to offer an exceptional sailing experience. Built with high-quality materials, this boat combines tradition and innovation to meet the demands of the most discerning sailors.

This boat is ideal for family outings or getaways with friends, offering comfort and safety. Its wooden construction gives it a unique aesthetic and great robustness. The Classic Wooden Yawl is perfect for coastal sailing and long-distance cruising.