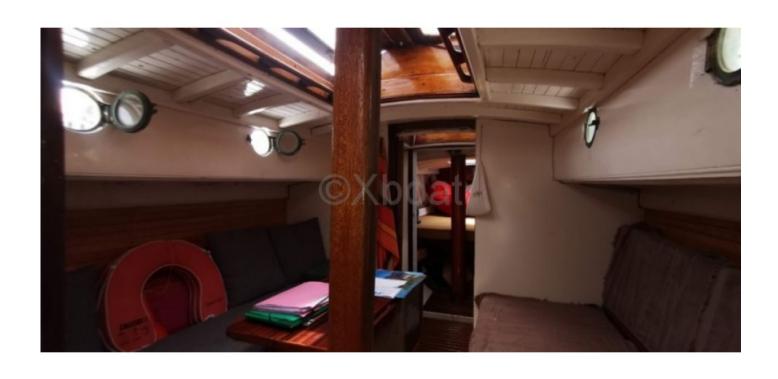

#### **Technical Details**

Classic Wooden Yawl - Ciais Beaulieu Shipyard

The Classic Wooden Yawl from the Ciais Beaulieu Shipyard is an elegant and high-performance boat, designed to offer an exceptional sailing experience. Built with high-quality materials, this boat combines tradition and innovation to meet the demands of the most discerning sailors.

This boat is ideal for family outings or getaways with friends, offering comfort and safety. Its wooden construction gives it a unique aesthetic and great robustness. The Classic Wooden Yawl is perfect for coastal sailing and long-distance cruising.