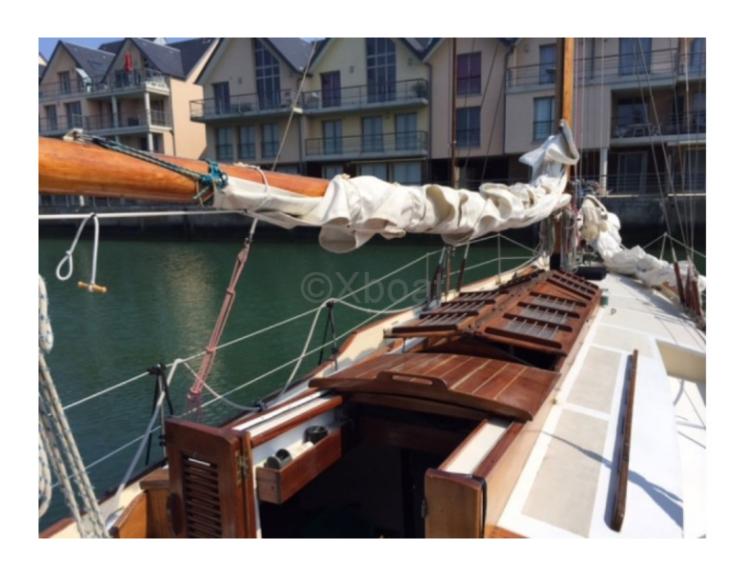

### **YAWL CLASSIQUE BOIS - 1933**

### **Main datas**

Builder : Year : 1933

Length : 15,00

Draft minimum : 1,75 Hull : Monohull Subtype : Classic

Architect : Joseph CIAIS

Material : Wood Beam : 2,94

keel: Deep keel

#### **Technical Details**

Classic Wooden Yawl - Ciais Beaulieu Shipyard

The Classic Wooden Yawl from the Ciais Beaulieu Shipyard is an elegant and high-performance boat, designed to offer an exceptional sailing experience. Built with high-quality materials, this boat combines tradition and innovation to meet the demands of the most discerning sailors.