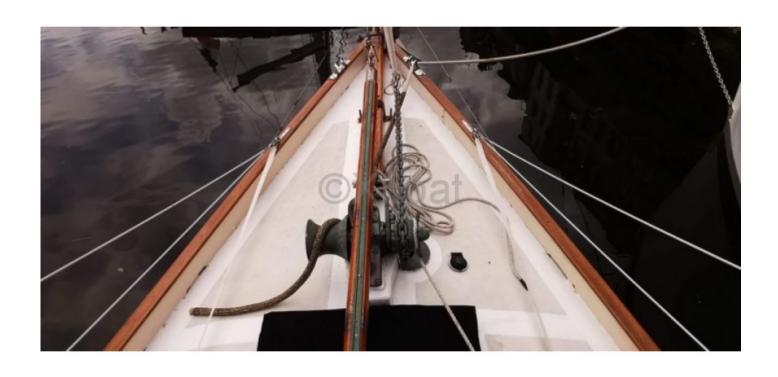

#### **Technical Details**

Classic Wooden Yawl - Ciais Beaulieu Shipyard

The Classic Wooden Yawl from the Ciais Beaulieu Shipyard is an elegant and high-performance boat, designed to offer an exceptional sailing experience. Built with high-quality materials, this boat combines tradition and innovation to meet the demands of the most discerning sailors.

This boat is ideal for family outings or getaways with friends, offering comfort and safety. Its wooden construction gives it a unique aesthetic and great robustness. The Classic Wooden Yawl is perfect for coastal sailing and long-distance cruising.