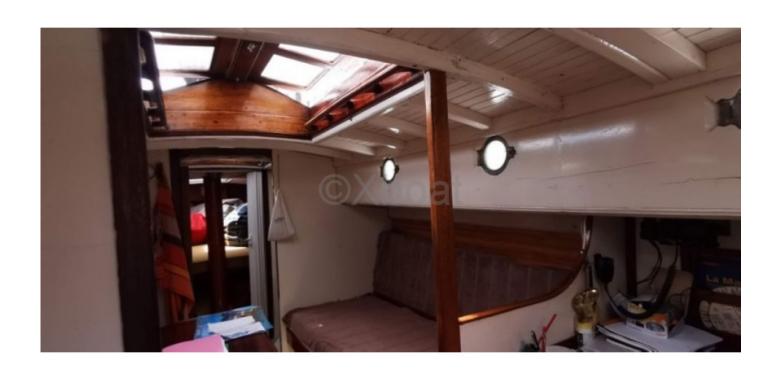

#### **Technical Details**

Classic Wooden Yawl - Ciais Beaulieu Shipyard

The Classic Wooden Yawl from the Ciais Beaulieu Shipyard is an elegant and high-performance boat, designed to offer an exceptional sailing experience. Built with high-quality materials, this boat combines tradition and innovation to meet the demands of the most discerning sailors.

This boat is ideal for family outings or getaways with friends, offering comfort and safety. Its wooden construction gives it a unique aesthetic and great robustness. The Classic Wooden Yawl is perfect for coastal sailing and long-distance cruising.