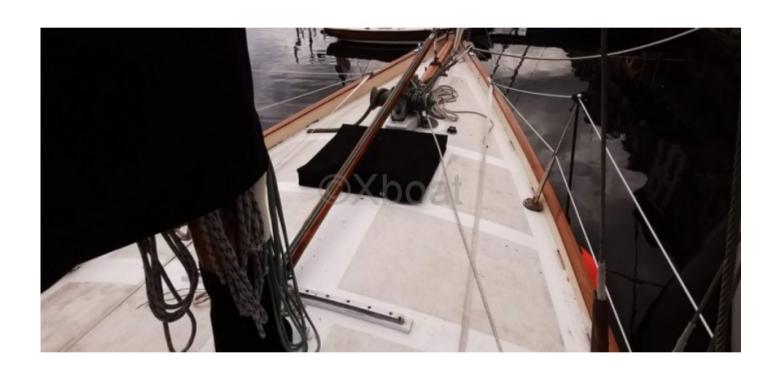

#### **Technical Details**

Classic Wooden Yawl - Ciais Beaulieu Shipyard

The Classic Wooden Yawl from the Ciais Beaulieu Shipyard is an elegant and high-performance boat, designed to offer an exceptional sailing experience. Built with high-quality materials, this boat combines tradition and innovation to meet the demands of the most discerning sailors.

This boat is ideal for family outings or getaways with friends, offering comfort and safety. Its wooden construction gives it a unique aesthetic and great robustness. The Classic Wooden Yawl is perfect for coastal sailing and long-distance cruising.