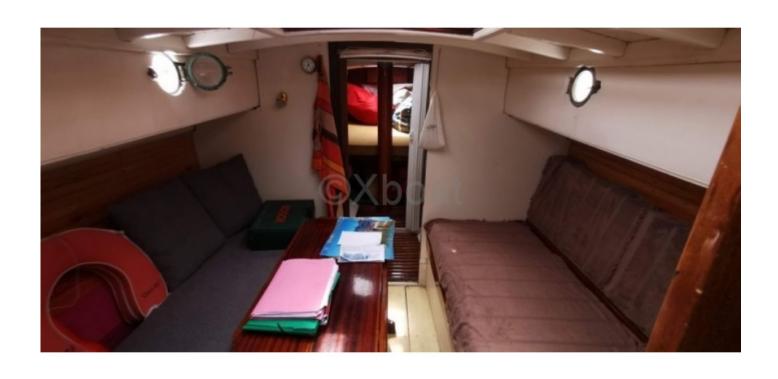

#### **Facilities**

Sailor Cabin : 1

WC : Sailor Helm : No Double Cabin: 1

Head : 1 Berth : 5 Flybridge : No

#### **Technical Details**

Classic Wooden Yawl - Ciais Beaulieu Shipyard

The Classic Wooden Yawl from the Ciais Beaulieu Shipyard is an elegant and high-performance boat, designed to offer an exceptional sailing experience. Built with high-quality materials, this boat combines tradition and innovation to meet the demands of the most discerning sailors.