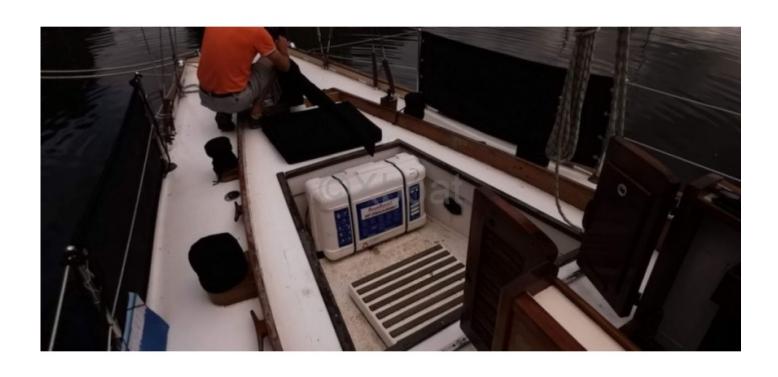

#### **Technical Details**

Classic Wooden Yawl - Ciais Beaulieu Shipyard

The Classic Wooden Yawl from the Ciais Beaulieu Shipyard is an elegant and high-performance boat, designed to offer an exceptional sailing experience. Built with high-quality materials, this boat combines tradition and innovation to meet the demands of the most discerning sailors.

This boat is ideal for family outings or getaways with friends, offering comfort and safety. Its wooden construction gives it a unique aesthetic and great robustness. The Classic Wooden Yawl is perfect for coastal sailing and long-distance cruising.