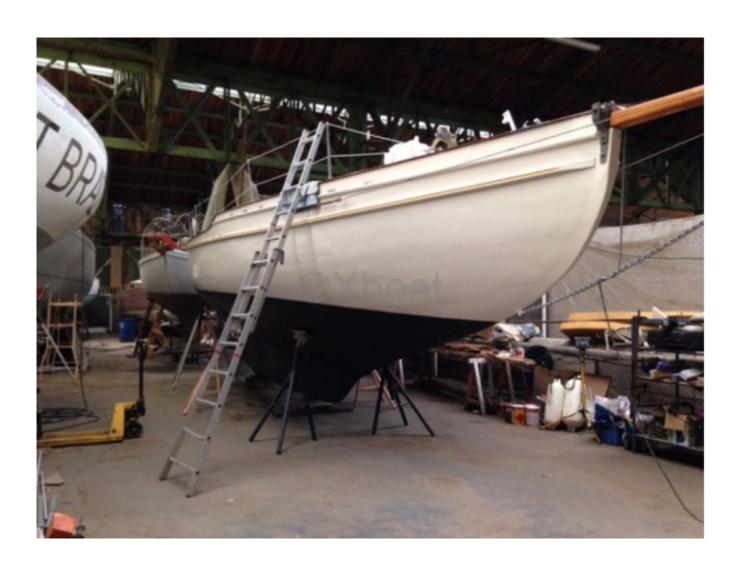

### **YAWL CLASSIQUE BOIS - 1933**

### **Main datas**

Builder : Year : 1933

Length : 15,00

Draft minimum : 1,75 Hull : Monohull Subtype : Classic

Architect : Joseph CIAIS

Material : Wood Beam : 2,94

keel: Deep keel

#### **Technical Details**

Classic Wooden Yawl - Ciais Beaulieu Shipyard

The Classic Wooden Yawl from the Ciais Beaulieu Shipyard is an elegant and high-performance boat, designed to offer an exceptional sailing experience. Built with high-quality materials, this boat combines tradition and innovation to meet the demands of the most discerning sailors.