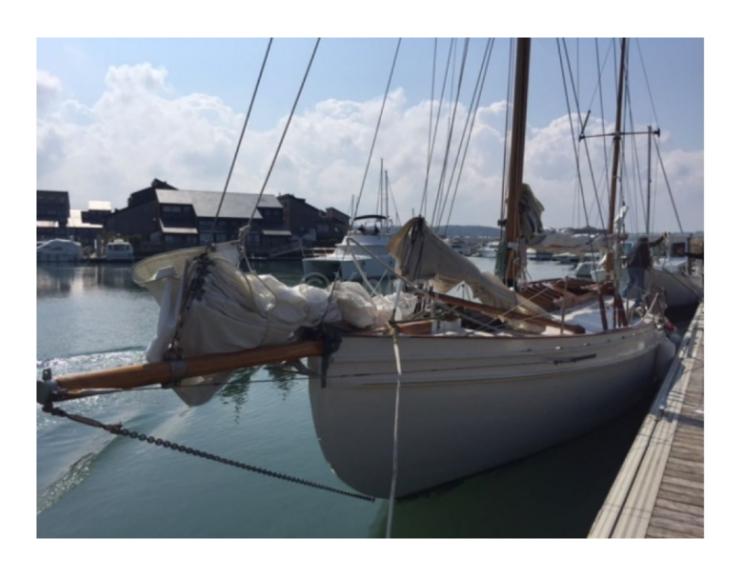

### **YAWL CLASSIQUE BOIS - 1933**

### **Main datas**

Builder : Year : 1933

Length : 15,00

Draft minimum : 1,75 Hull : Monohull Subtype : Classic

Architect : Joseph CIAIS

Material : Wood Beam : 2,94

keel: Deep keel

#### **Technical Details**

Classic Wooden Yawl - Ciais Beaulieu Shipyard

The Classic Wooden Yawl from the Ciais Beaulieu Shipyard is an elegant and high-performance boat, designed to offer an exceptional sailing experience. Built with high-quality materials, this boat combines tradition and innovation to meet the demands of the most discerning sailors.