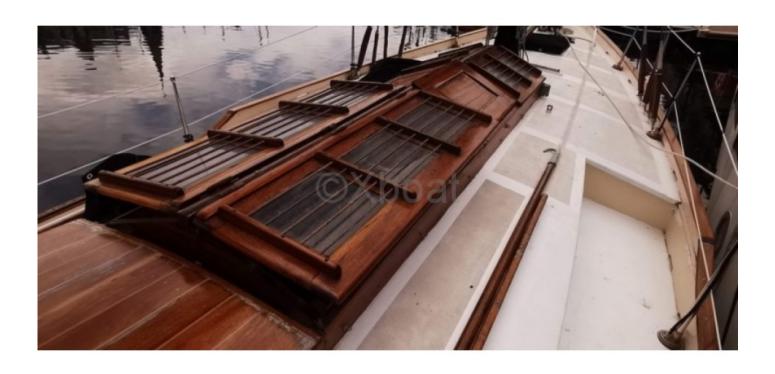

#### **Technical Details**

Classic Wooden Yawl - Ciais Beaulieu Shipyard

The Classic Wooden Yawl from the Ciais Beaulieu Shipyard is an elegant and high-performance boat, designed to offer an exceptional sailing experience. Built with high-quality materials, this boat combines tradition and innovation to meet the demands of the most discerning sailors.

This boat is ideal for family outings or getaways with friends, offering comfort and safety. Its wooden construction gives it a unique aesthetic and great robustness. The Classic Wooden Yawl is perfect for coastal sailing and long-distance cruising.