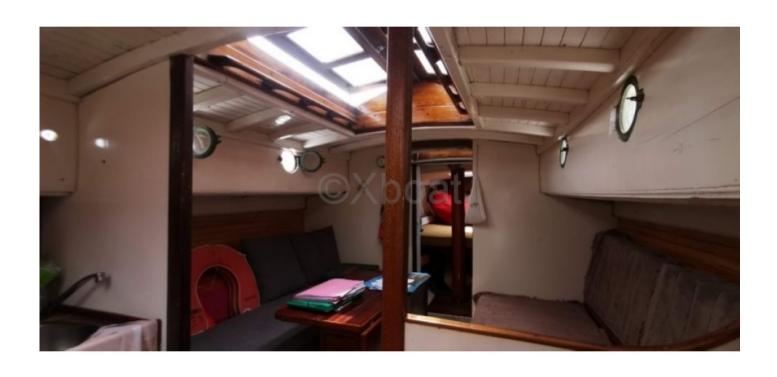

#### **Technical Details**

Classic Wooden Yawl - Ciais Beaulieu Shipyard

The Classic Wooden Yawl from the Ciais Beaulieu Shipyard is an elegant and high-performance boat, designed to offer an exceptional sailing experience. Built with high-quality materials, this boat combines tradition and innovation to meet the demands of the most discerning sailors.

This boat is ideal for family outings or getaways with friends, offering comfort and safety. Its wooden construction gives it a unique aesthetic and great robustness. The Classic Wooden Yawl is perfect for coastal sailing and long-distance cruising.