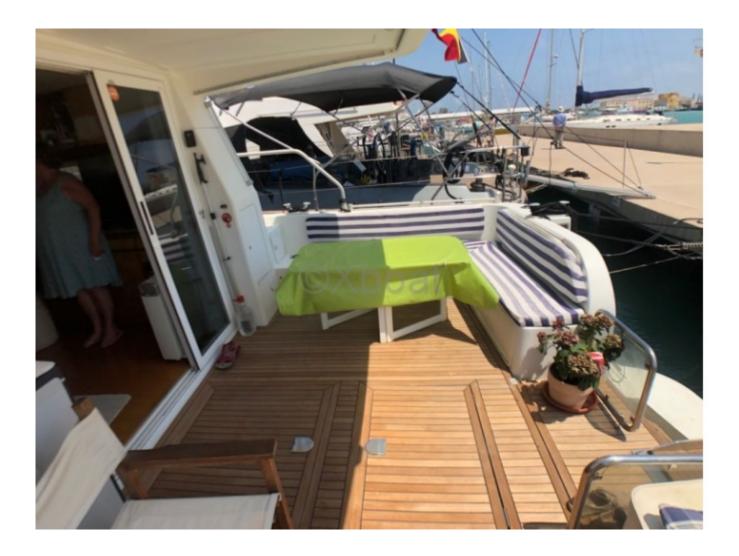

#### **Facilities**

Sailor Cabin : 1 WC : Electric Helm : Yes Double Cabin : 3 Head : 3 Berth : 7 Flybridge : Yes

#### **Technical Details**

The DELLA PASQUA DC 15 S is a luxury boat designed by the manufacturer Dellapasqua, renowned for its craftsmanship and attention to detail. This model is particularly appreciated for its performance and comfort, making it an ideal choice for high-end navigation enthusiasts.