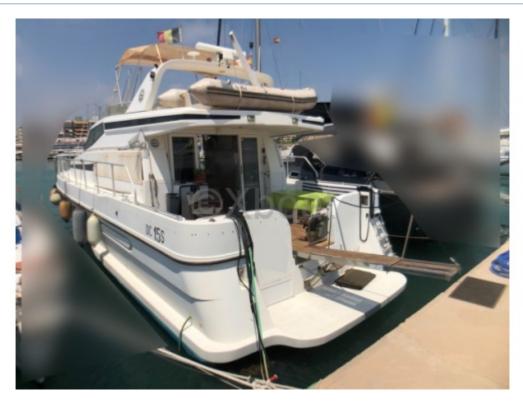

# **DELLA PASQUA DC 15 S - 1995**

https://www.xboat.uk/5172-DELLAPASQUA\_DELLA-PASQUA-DC-15-S.html

## **Main datas**

Builder : Dellapasqua Year : 1995 Length : 15,45 Draft minimum : 1,40 Hull : Monohull Subtype : Architect : Material : GRP Beam : 4,50 keel : Fixed Keel

#### **Facilities**

Sailor Cabin : 1 WC : Electric Helm : Yes Double Cabin : 3 Head : 3 Berth : 7 Flybridge : Yes