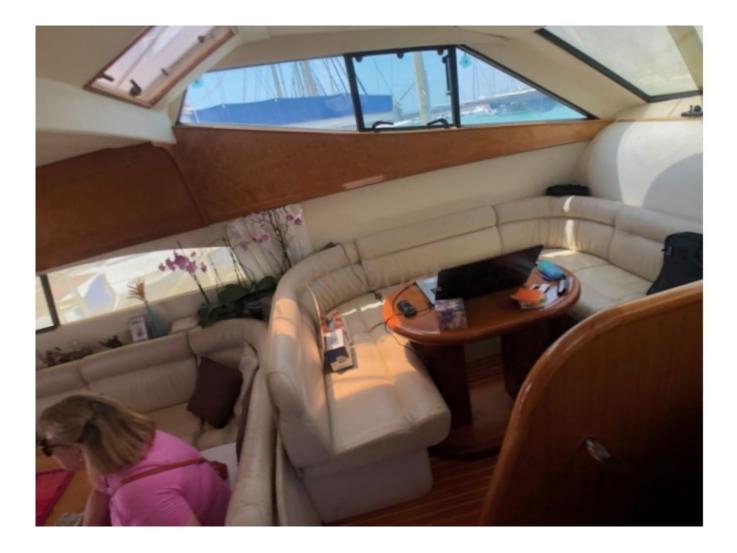

#### **Facilities**

Sailor Cabin : 1 WC : Electric Helm : Yes Double Cabin : 3 Head : 3 Berth : 7 Flybridge : Yes

#### **Technical Details**

The DELLA PASQUA DC 15 S is a luxury boat designed by the manufacturer Dellapasqua, renowned for its craftsmanship and attention to detail. This model is particularly appreciated for its performance and comfort, making it an ideal choice for high-end navigation enthusiasts.