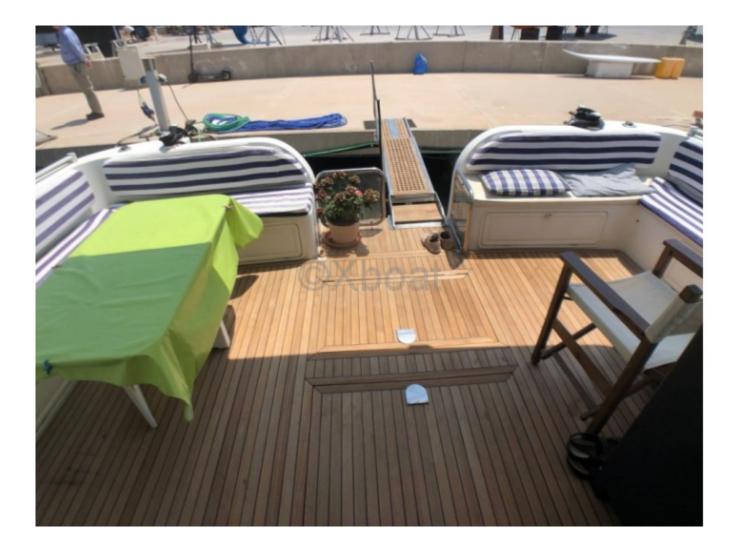

#### **Facilities**

Sailor Cabin : 1 WC : Electric Helm : Yes Double Cabin : 3 Head : 3 Berth : 7 Flybridge : Yes

#### **Technical Details**

The DELLA PASQUA DC 15 S is a luxury boat designed by the manufacturer Dellapasqua, renowned for its craftsmanship and attention to detail. This model is particularly appreciated for its performance and comfort, making it an ideal choice for high-end navigation enthusiasts.