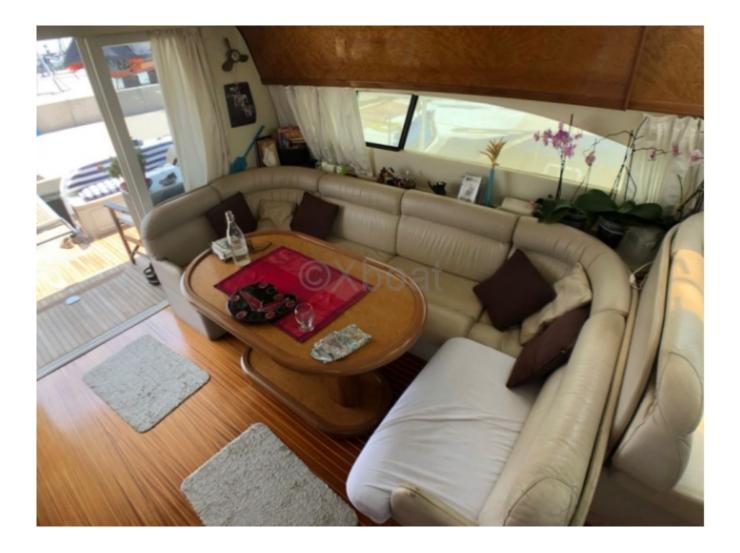

#### **Facilities**

Sailor Cabin : 1 WC : Electric Helm : Yes Double Cabin : 3 Head : 3 Berth : 7 Flybridge : Yes

#### **Technical Details**

The DELLA PASQUA DC 15 S is a luxury boat designed by the manufacturer Dellapasqua, renowned for its craftsmanship and attention to detail. This model is particularly appreciated for its performance and comfort, making it an ideal choice for high-end navigation enthusiasts.