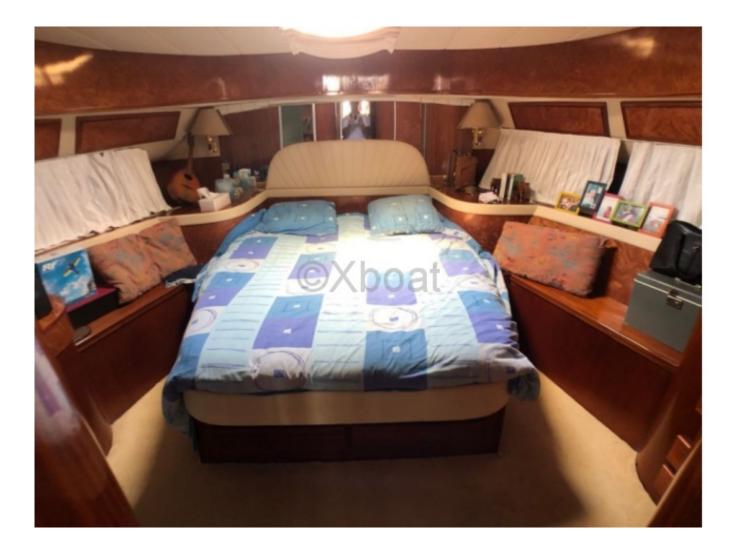

#### **Facilities**

Sailor Cabin : 1 WC : Electric Helm : Yes Double Cabin : 3 Head : 3 Berth : 7 Flybridge : Yes

- Power: Equipped with powerful diesel engines, often MAN or Volvo Penta engines, offering a total power of approximately 1,200 horsepower -

- Cruising speed: Approximately 25 knots -

- Maximum speed: Can reach up to 35 knots -
- Fuel capacity: Fuel tanks capable of holding up to 2,000 liters -
- Range: Approximately 300 nautical miles at cruising speed -
- Freshwater capacity: Freshwater tanks of 500 liters -
- Sleeping capacity: Up to 6 people in spacious and comfortable cabins -
- Comfort equipment: Air conditioning, entertainment system, equipped kitchen, and arranged outdoor living spaces -