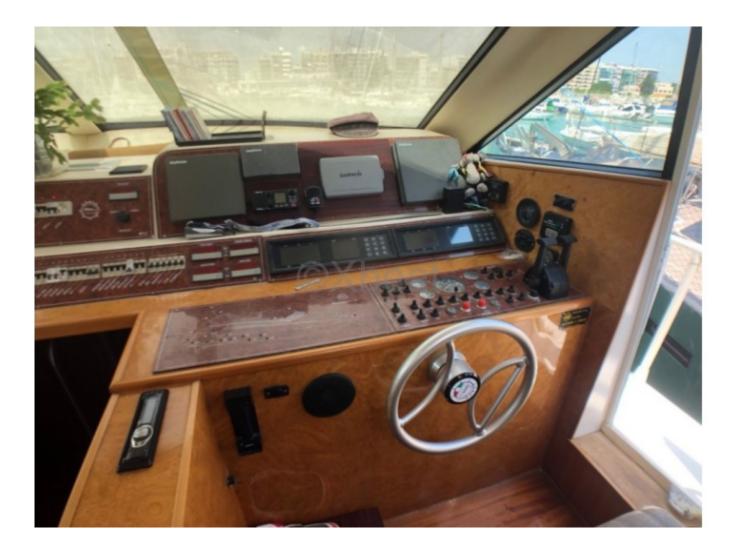

#### **Facilities**

Sailor Cabin : 1 WC : Electric Helm : Yes Double Cabin : 3 Head : 3 Berth : 7 Flybridge : Yes

#### **Technical Details**

The DELLA PASQUA DC 15 S is a luxury boat designed by the manufacturer Dellapasqua, renowned for its craftsmanship and attention to detail. This model is particularly appreciated for its performance and comfort, making it an ideal choice for high-end navigation enthusiasts.