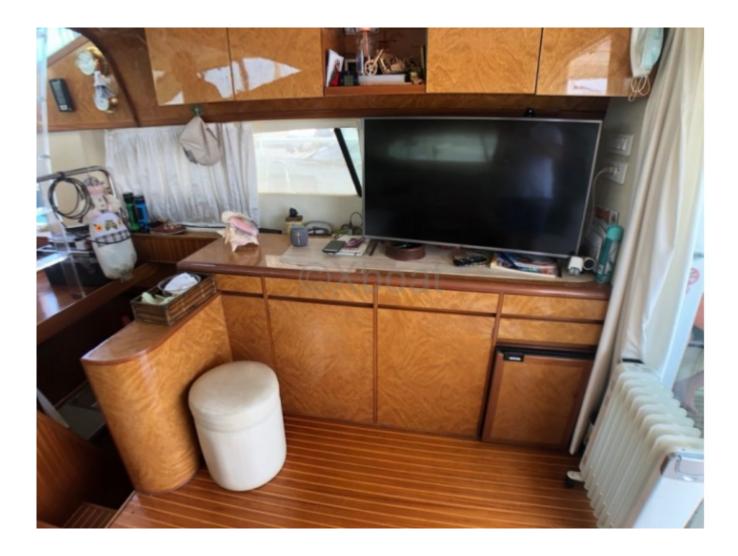

- Power: Equipped with powerful diesel engines, often MAN or Volvo Penta engines, offering a total power of approximately 1,200 horsepower -

- Cruising speed: Approximately 25 knots -

- Maximum speed: Can reach up to 35 knots -
- Fuel capacity: Fuel tanks capable of holding up to 2,000 liters -
- Range: Approximately 300 nautical miles at cruising speed -
- Freshwater capacity: Freshwater tanks of 500 liters -
- Sleeping capacity: Up to 6 people in spacious and comfortable cabins -
- Comfort equipment: Air conditioning, entertainment system, equipped kitchen, and arranged outdoor living spaces -