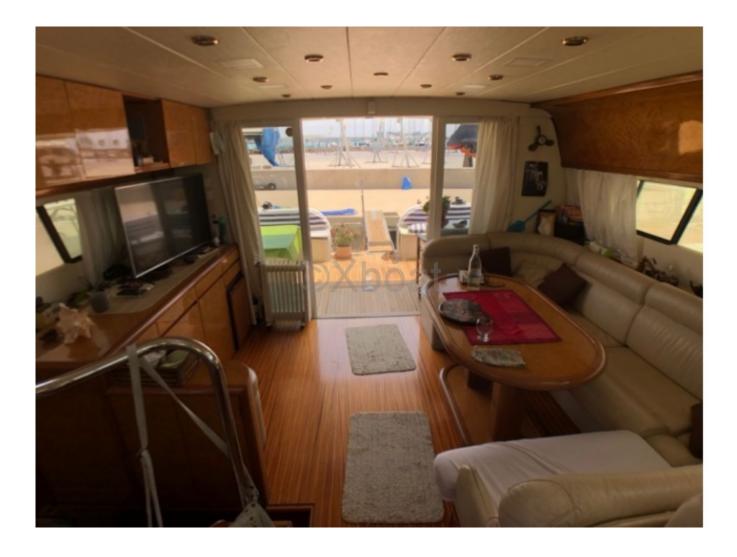

#### **Facilities**

Sailor Cabin : 1 WC : Electric Helm : Yes Double Cabin : 3 Head : 3 Berth : 7 Flybridge : Yes

#### **Technical Details**

The DELLA PASQUA DC 15 S is a luxury boat designed by the manufacturer Dellapasqua, renowned for its craftsmanship and attention to detail. This model is particularly appreciated for its performance and comfort, making it an ideal choice for high-end navigation enthusiasts.