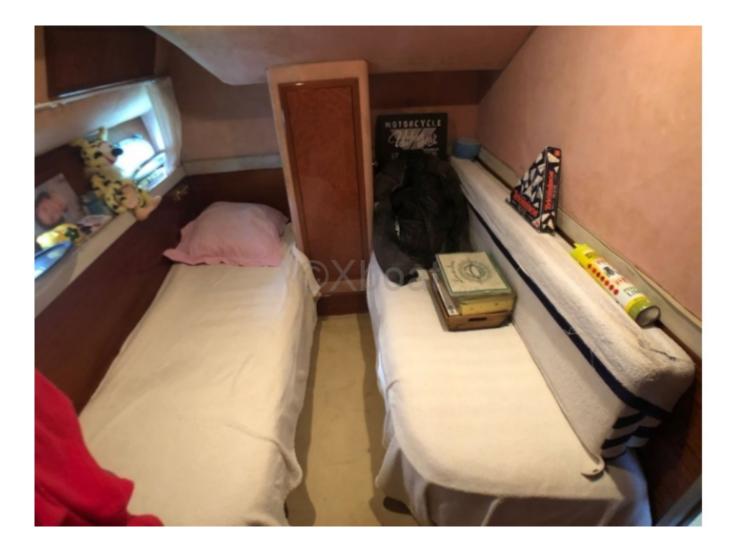

#### **Facilities**

Sailor Cabin : 1 WC : Electric Helm : Yes Double Cabin : 3 Head : 3 Berth : 7 Flybridge : Yes