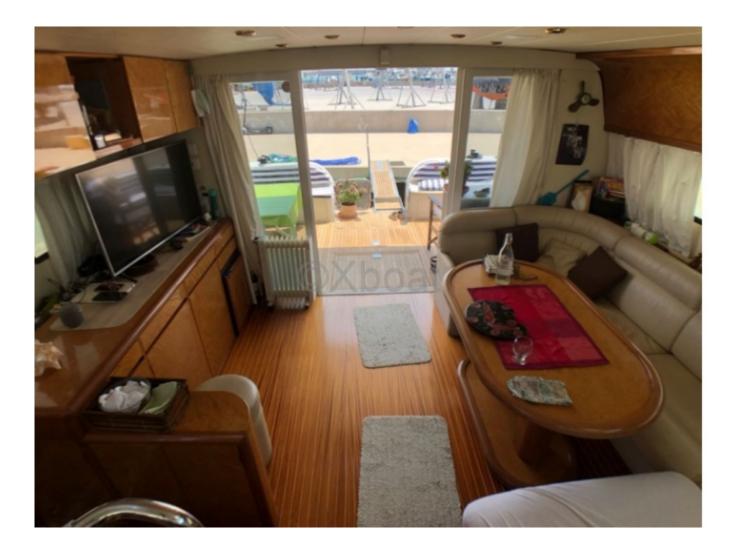

#### **Facilities**

Sailor Cabin : 1 WC : Electric Helm : Yes Double Cabin : 3 Head : 3 Berth : 7 Flybridge : Yes

#### **Technical Details**

The DELLA PASQUA DC 15 S is a luxury boat designed by the manufacturer Dellapasqua, renowned for its craftsmanship and attention to detail. This model is particularly appreciated for its performance and comfort, making it an ideal choice for high-end navigation enthusiasts.