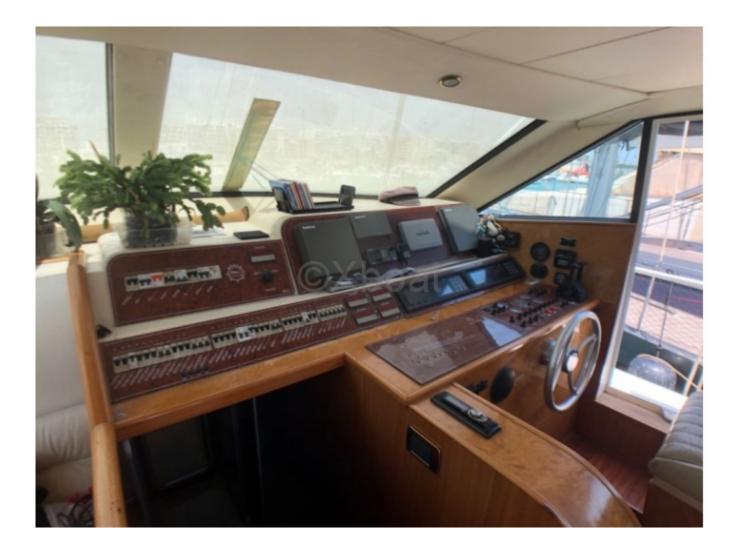

#### **Facilities**

Sailor Cabin : 1 WC : Electric Helm : Yes Double Cabin : 3 Head : 3 Berth : 7 Flybridge : Yes

#### **Technical Details**

The DELLA PASQUA DC 15 S is a luxury boat designed by the manufacturer Dellapasqua, renowned for its craftsmanship and attention to detail. This model is particularly appreciated for its performance and comfort, making it an ideal choice for high-end navigation enthusiasts.