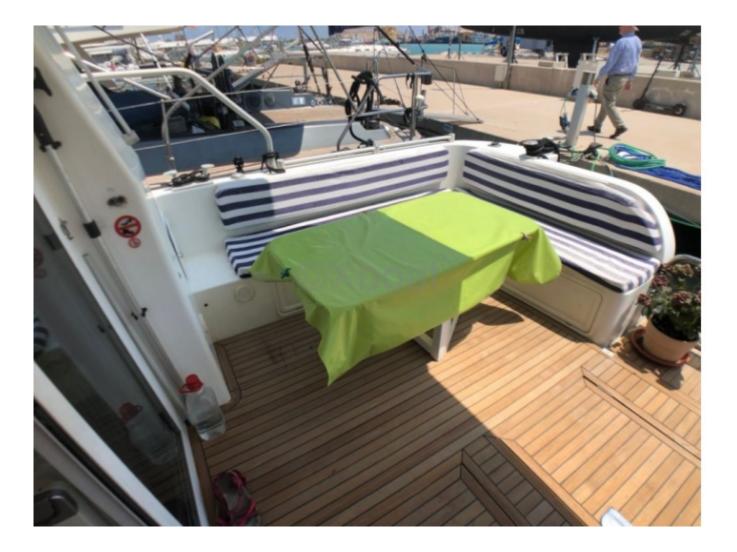

#### **Facilities**

Sailor Cabin : 1 WC : Electric Helm : Yes Double Cabin : 3 Head : 3 Berth : 7 Flybridge : Yes

#### **Technical Details**

The DELLA PASQUA DC 15 S is a luxury boat designed by the manufacturer Dellapasqua, renowned for its craftsmanship and attention to detail. This model is particularly appreciated for its performance and comfort, making it an ideal choice for high-end navigation enthusiasts.