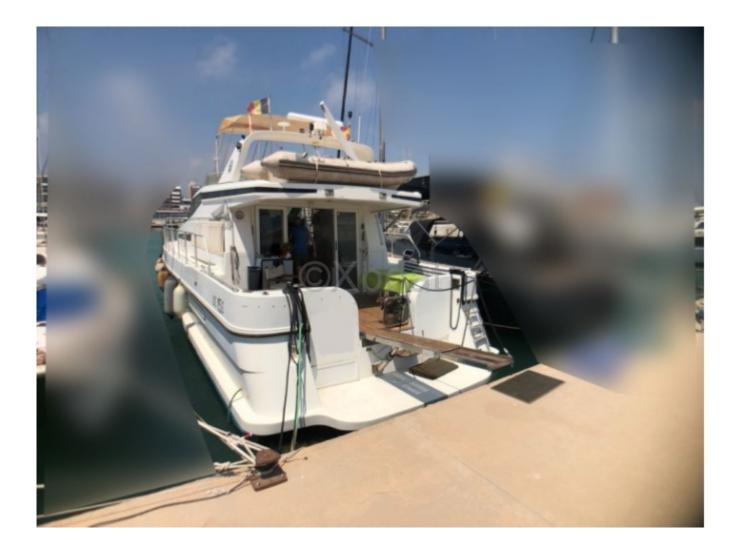

# **DELLA PASQUA DC 15 S - 1995**

https://www.xboat.uk/5172-DELLAPASQUA\_DELLA-PASQUA-DC-15-S.html

## **Main datas**

Builder : Dellapasqua Year : 1995 Length : 15,45 Draft minimum : 1,40 Hull : Monohull Subtype : Architect : Material : GRP Beam : 4,50 keel : Fixed Keel

#### **Facilities**

Sailor Cabin : 1 WC : Electric Helm : Yes Double Cabin : 3 Head : 3 Berth : 7 Flybridge : Yes