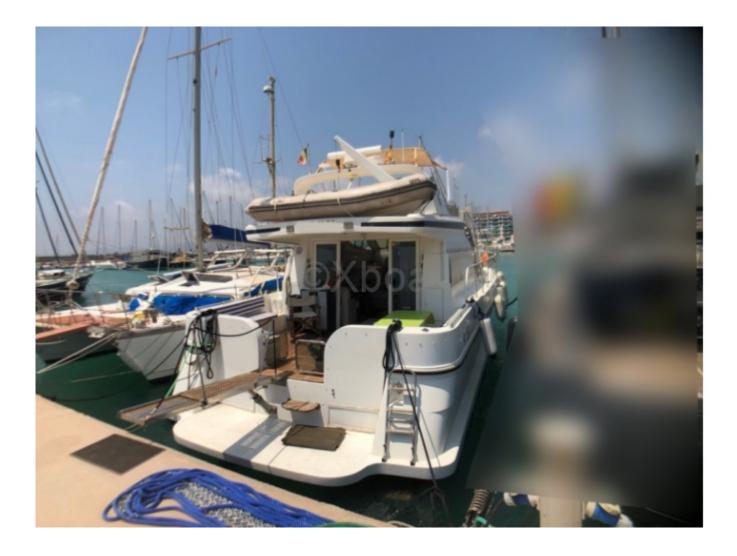

# **DELLA PASQUA DC 15 S - 1995**

https://www.xboat.uk/5172-DELLAPASQUA\_DELLA-PASQUA-DC-15-S.html

## **Main datas**

Builder : Dellapasqua Year : 1995 Length : 15,45 Draft minimum : 1,40 Hull : Monohull Subtype : Architect : Material : GRP Beam : 4,50 keel : Fixed Keel

#### **Facilities**

Sailor Cabin : 1 WC : Electric Helm : Yes Double Cabin : 3 Head : 3 Berth : 7 Flybridge : Yes