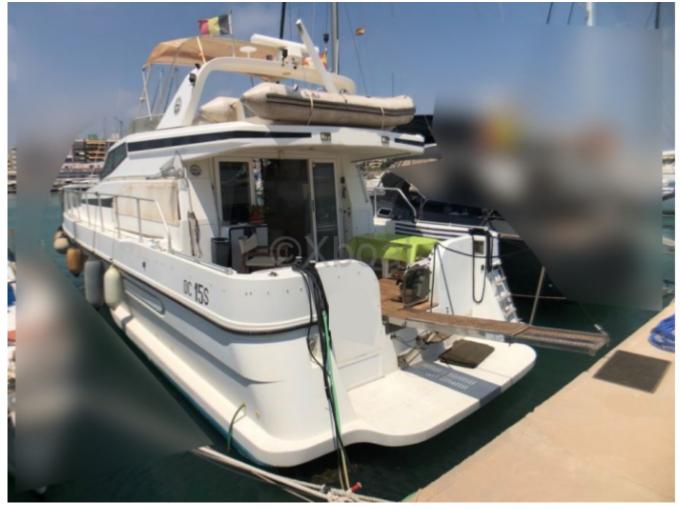

# **DELLA PASQUA DC 15 S - 1995**

https://www.xboat.uk/5172-DELLAPASQUA\_DELLA-PASQUA-DC-15-S.html

## **Main datas**

Builder : Dellapasqua Year : 1995 Length : 15,45 Draft minimum : 1,40 Hull : Monohull Subtype : Architect : Material : GRP Beam : 4,50 keel : Fixed Keel

#### **Facilities**

Sailor Cabin : 1 WC : Electric Helm : Yes Double Cabin : 3 Head : 3 Berth : 7 Flybridge : Yes