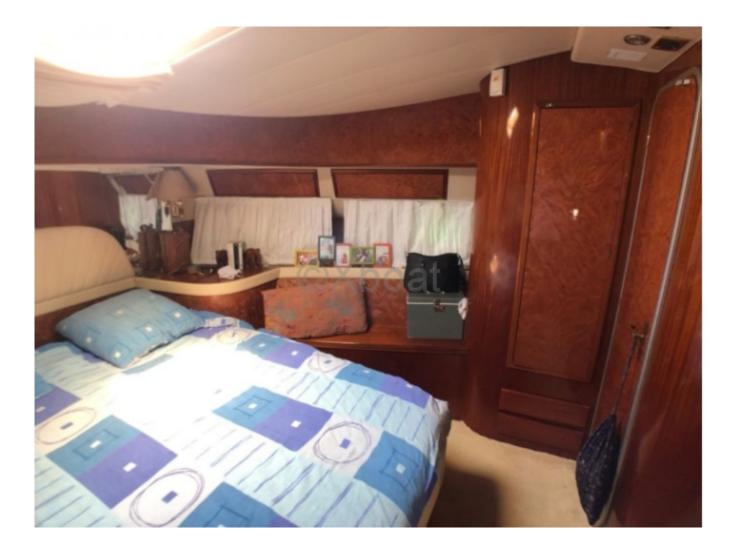

#### **Facilities**

Sailor Cabin : 1 WC : Electric Helm : Yes Double Cabin : 3 Head : 3 Berth : 7 Flybridge : Yes

- Power: Equipped with powerful diesel engines, often MAN or Volvo Penta engines, offering a total power of approximately 1,200 horsepower -

- Cruising speed: Approximately 25 knots -

- Maximum speed: Can reach up to 35 knots -
- Fuel capacity: Fuel tanks capable of holding up to 2,000 liters -
- Range: Approximately 300 nautical miles at cruising speed -
- Freshwater capacity: Freshwater tanks of 500 liters -
- Sleeping capacity: Up to 6 people in spacious and comfortable cabins -
- Comfort equipment: Air conditioning, entertainment system, equipped kitchen, and arranged outdoor living spaces -