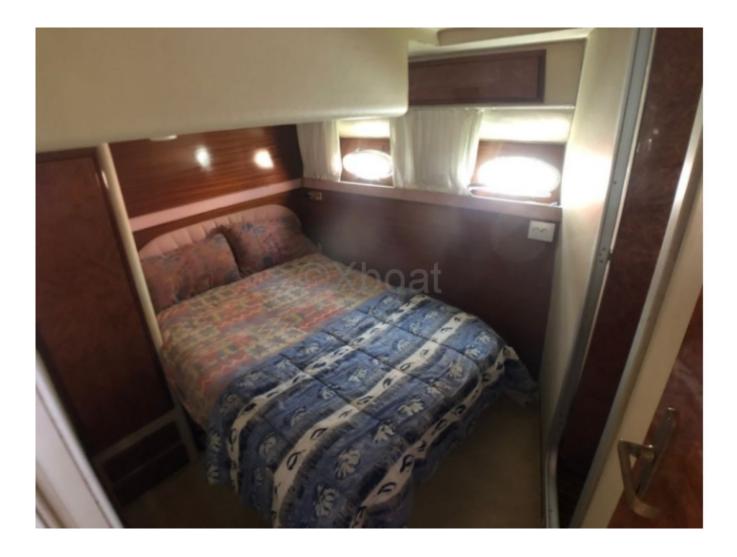

#### **Facilities**

Sailor Cabin : 1 WC : Electric Helm : Yes Double Cabin : 3 Head : 3 Berth : 7 Flybridge : Yes

- Power: Equipped with powerful diesel engines, often MAN or Volvo Penta engines, offering a total power of approximately 1,200 horsepower -

- Cruising speed: Approximately 25 knots -

- Maximum speed: Can reach up to 35 knots -
- Fuel capacity: Fuel tanks capable of holding up to 2,000 liters -
- Range: Approximately 300 nautical miles at cruising speed -
- Freshwater capacity: Freshwater tanks of 500 liters -
- Sleeping capacity: Up to 6 people in spacious and comfortable cabins -
- Comfort equipment: Air conditioning, entertainment system, equipped kitchen, and arranged outdoor living spaces -