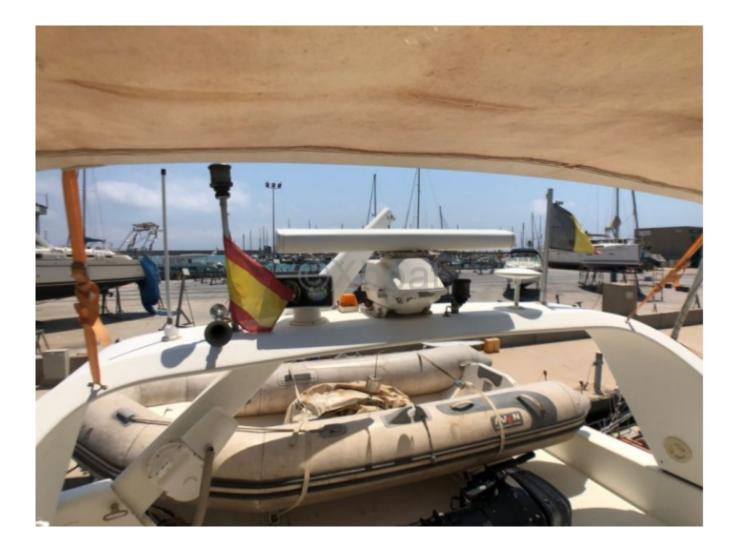

#### **Facilities**

Sailor Cabin : 1 WC : Electric Helm : Yes Double Cabin : 3 Head : 3 Berth : 7 Flybridge : Yes

#### **Technical Details**

The DELLA PASQUA DC 15 S is a luxury boat designed by the manufacturer Dellapasqua, renowned for its craftsmanship and attention to detail. This model is particularly appreciated for its performance and comfort, making it an ideal choice for high-end navigation enthusiasts.