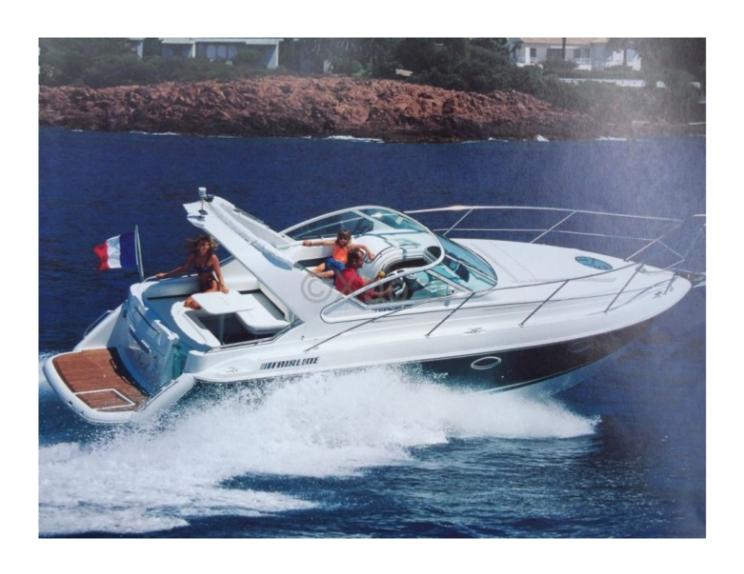

#### **Technical Details**

The Fairline Targa 28 is an iconic boat designed by the British manufacturer Fairline, renowned for its high-quality yachts and exceptional performance. This model is particularly appreciated for its elegant design and advanced technical features, making it an ideal choice for both boating enthusiasts and professionals.

Dimensions: The Fairline Targa 28 measures approximately 8.53 meters in overall length and 2.87 meters in width, offering a perfect balance between space and maneuverability.

Engine: This boat is generally equipped with Volvo Penta or Mercruiser engines, providing power up to 300 horsepower. These engines ensure optimal performance and efficient fuel consumption.

Capacity: The Targa 28 can accommodate up to 8 passengers, making it an excellent choice for family outings or gatherings with friends. The cabin is spacious and well-designed, offering maximum comfort for long journeys.