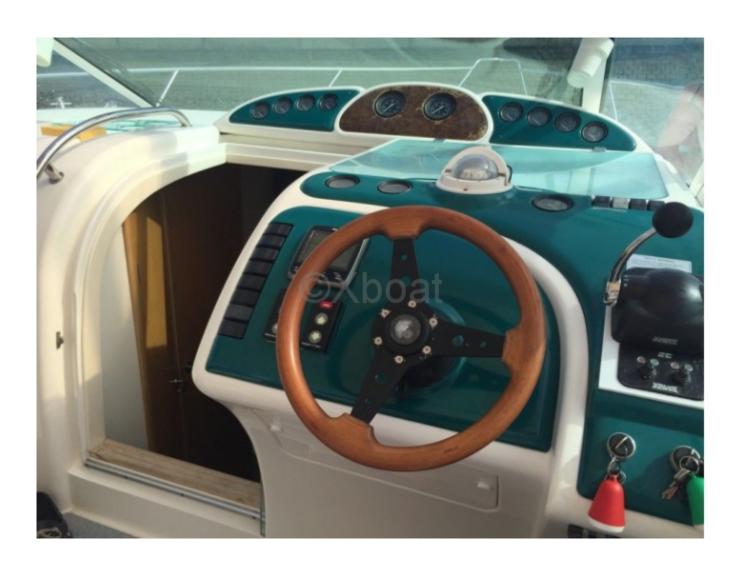

#### **Facilities**

Sailor Cabin : 0 WC : Electric

Helm : No

Double Cabin: 1

Head: 1 Berth: 4 Flybridge: No

, ,

Technical Features: The boat is equipped with modern navigation systems, including a GPS, sonar, and radar, ensuring safe and precise navigation. Additionally, it features advanced communication systems and an integrated entertainment system for enjoyable moments on board.