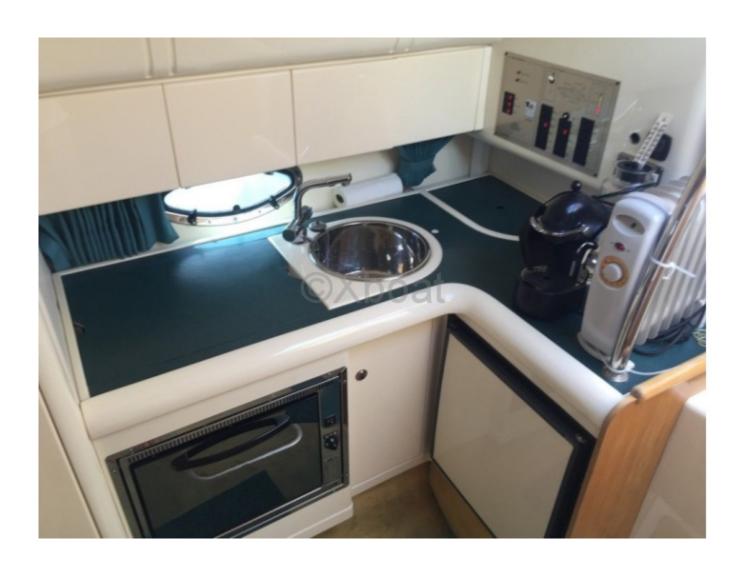

Comfort and Safety: The Fairline Targa 28 is designed with high-quality materials, offering exceptional durability and resistance. The seats are ergonomic and provide optimal comfort, while safety systems, such as life jackets and fire extinguishers, are integrated to ensure safe navigation.