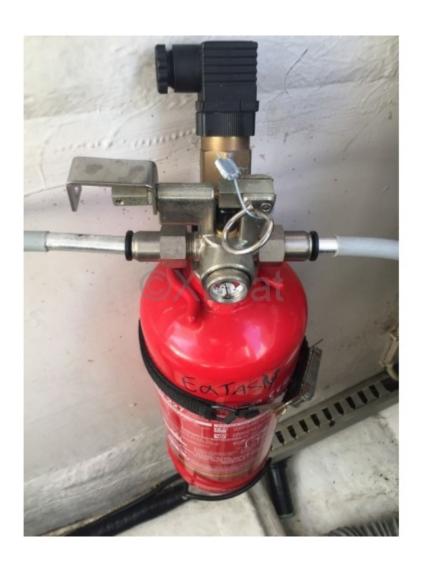

Comfort and Safety: The Fairline Targa 28 is designed with high-quality materials, offering exceptional durability and resistance. The seats are ergonomic and provide optimal comfort, while safety systems, such as life jackets and fire extinguishers, are integrated to ensure safe navigation.