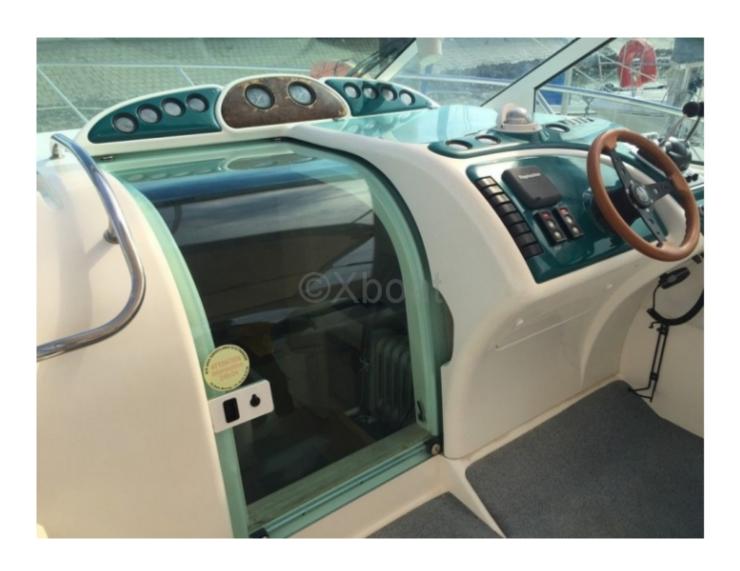

#### **Facilities**

Sailor Cabin : 0 WC : Electric

Helm : No

Double Cabin: 1

Head: 1 Berth: 4 Flybridge: No

, ,

Technical Features: The boat is equipped with modern navigation systems, including a GPS, sonar, and radar, ensuring safe and precise navigation. Additionally, it features advanced communication systems and an integrated entertainment system for enjoyable moments on board.