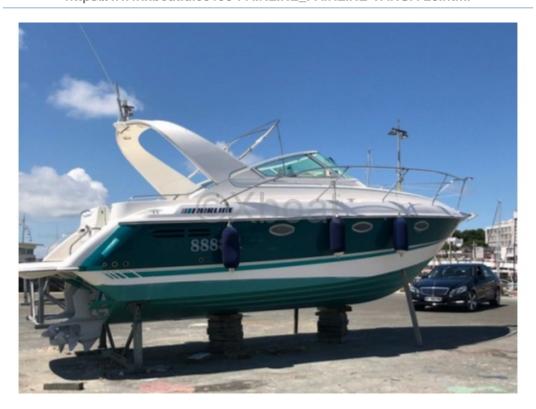

### **FAIRLINE TARGA 28 - 1996**

### **Main datas**

Builder : Fairline Year : 1996 Length : 9,50

Draft minimum : 0,53 Hull : Monohull Subtype : Architect :

Material : GRP Beam : 3,10 keel : Unknown