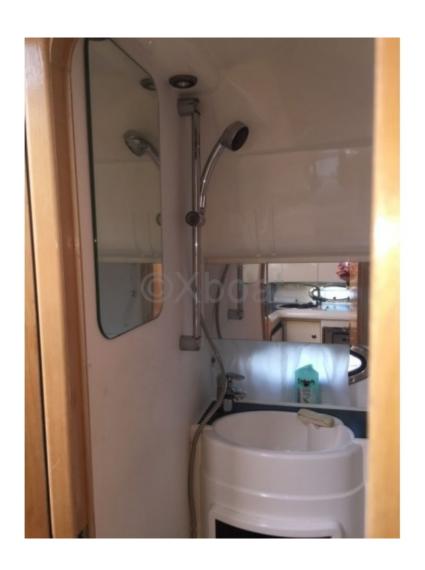

#### **Facilities**

Sailor Cabin : 0 WC : Electric

Helm : No

Double Cabin: 1

Head: 1 Berth: 4 Flybridge: No

, ,