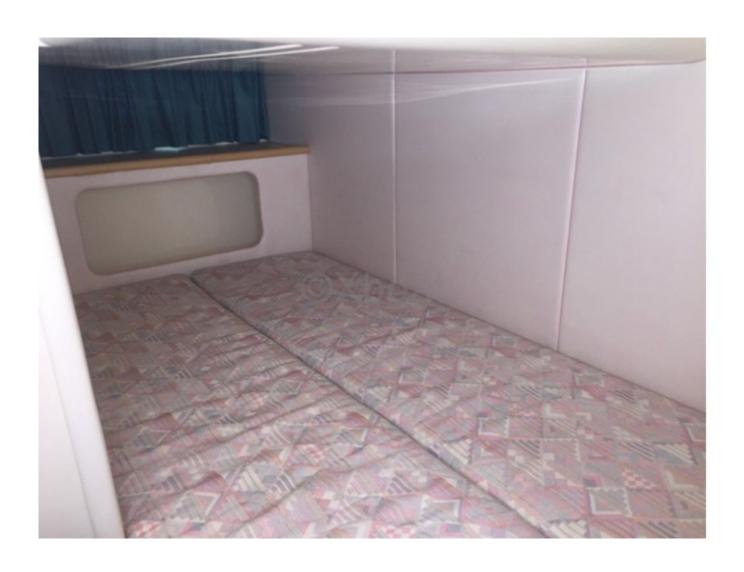

#### **Facilities**

Sailor Cabin : 0 WC : Electric

Helm : No

Double Cabin: 1

Head: 1 Berth: 4 Flybridge: No

, ,

Capacity: The Targa 28 can accommodate up to 8 passengers, making it an excellent choice for family outings or gatherings with friends. The cabin is spacious and well-designed, offering maximum comfort for long journeys.