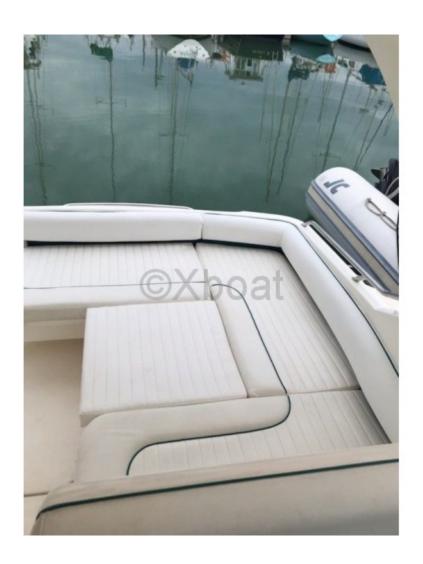

Capacity: The Targa 28 can accommodate up to 8 passengers, making it an excellent choice for family outings or gatherings with friends. The cabin is spacious and well-designed, offering maximum comfort for long journeys.

Comfort and Safety: The Fairline Targa 28 is designed with high-quality materials, offering exceptional durability and resistance. The seats are ergonomic and provide optimal comfort, while safety systems, such as life jackets and fire extinguishers, are integrated to ensure safe navigation.