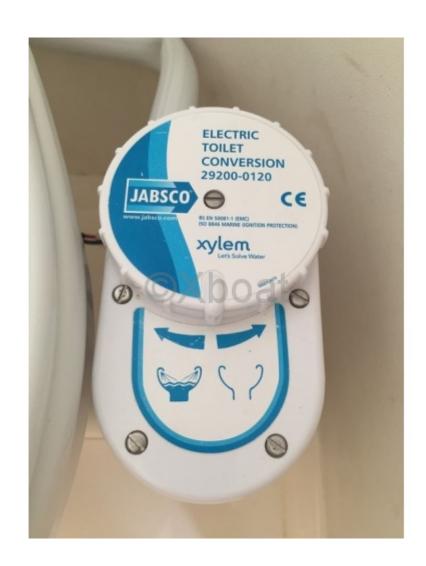

#### **Facilities**

Sailor Cabin : 0 WC : Electric

Helm : No

Double Cabin: 1

Head: 1 Berth: 4 Flybridge: No

, ,