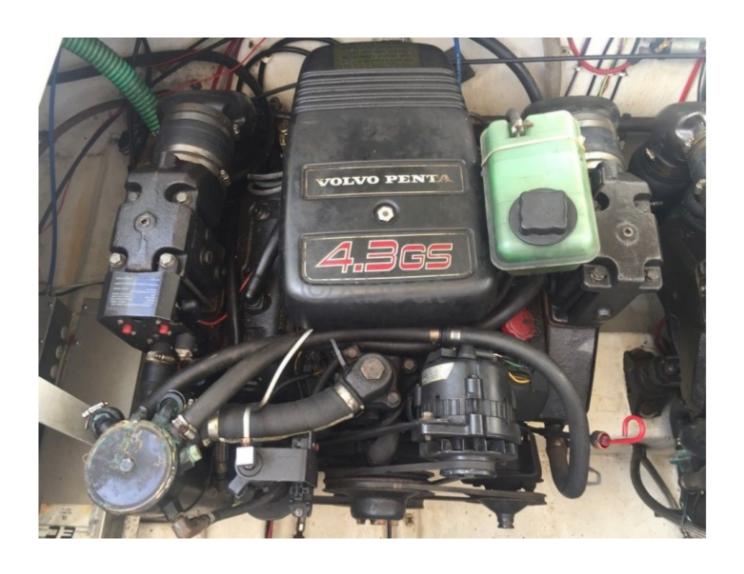

## **Engines**

Model: 4,3 GS/DP Montage: In Board (IB) Power Unit. (CV): 205

Hours: 560 Fuel capacity: 418 Brand: VOLVO Fuel: Gas/petrol Engine(s): 2 Drive: Z drive

Dimensions: The Fairline Targa 28 measures approximately 8.53 meters in overall length and 2.87 meters in width, offering a perfect balance between space and maneuverability.

Engine: This boat is generally equipped with Volvo Penta or Mercruiser engines, providing power up to 300 horsepower. These engines ensure optimal performance and efficient fuel consumption.