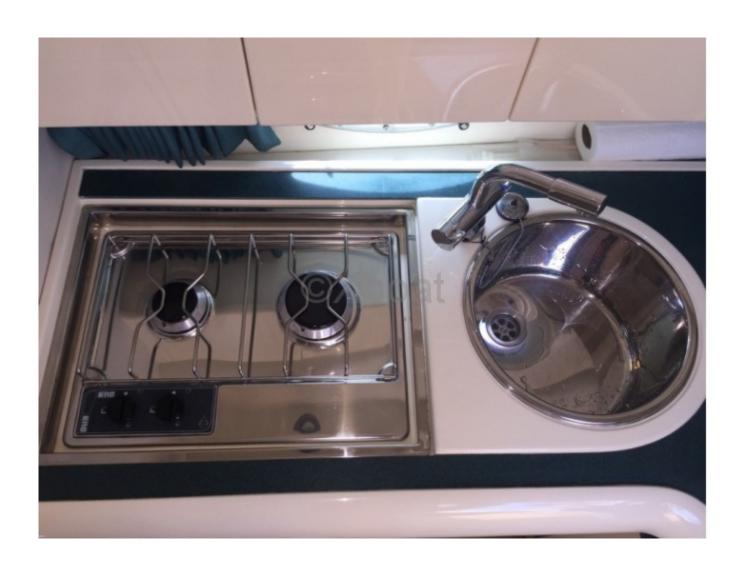

#### **Facilities**

Sailor Cabin : 0 WC : Electric

Helm : No

Double Cabin: 1

Head: 1 Berth: 4 Flybridge: No

, ,