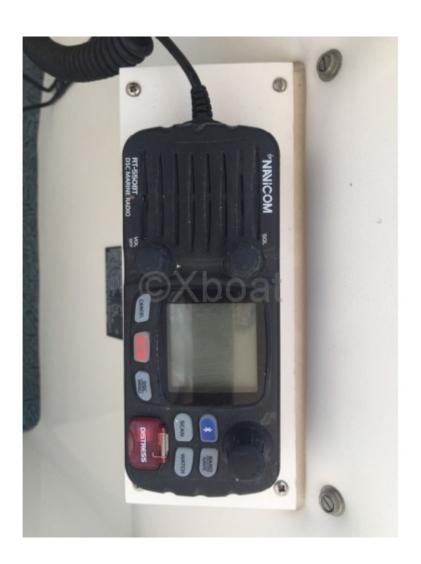

Technical Features: The boat is equipped with modern navigation systems, including a GPS, sonar, and radar, ensuring safe and precise navigation. Additionally, it features advanced communication systems and an integrated entertainment system for enjoyable moments on board.