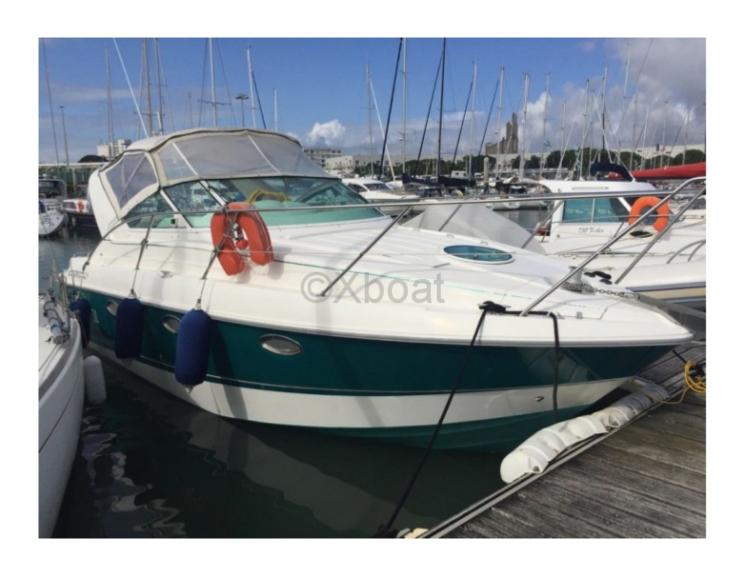

### **Main datas**

Builder : Fairline Year : 1996 Length : 9,50

Draft minimum : 0,53 Hull : Monohull Subtype : Architect :

Material : GRP Beam : 3,10 keel : Unknown

#### **Technical Details**

The Fairline Targa 28 is an iconic boat designed by the British manufacturer Fairline, renowned for its high-quality yachts and exceptional performance. This model is particularly appreciated for its elegant design and advanced technical features, making it an ideal choice for both boating enthusiasts and professionals.

Dimensions: The Fairline Targa 28 measures approximately 8.53 meters in overall length and 2.87 meters in width, offering a perfect balance between space and maneuverability.

Engine: This boat is generally equipped with Volvo Penta or Mercruiser engines, providing power up to 300 horsepower. These engines ensure optimal performance and efficient fuel consumption.