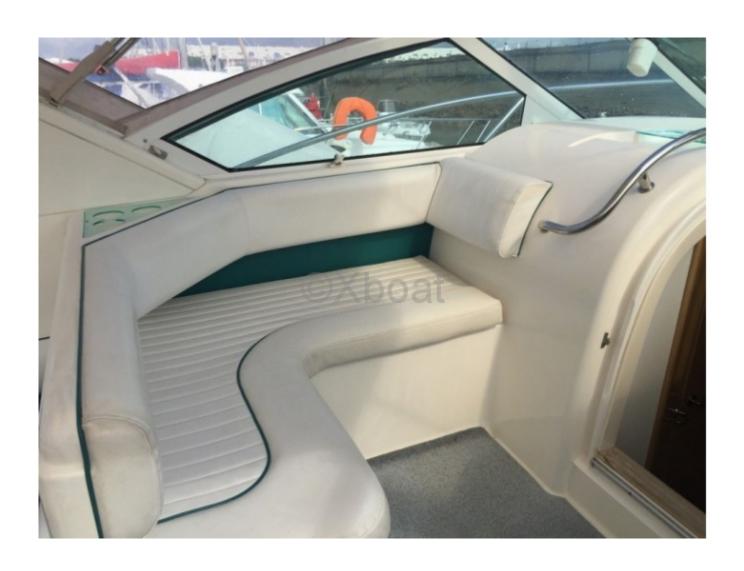

Capacity: The Targa 28 can accommodate up to 8 passengers, making it an excellent choice for family outings or gatherings with friends. The cabin is spacious and well-designed, offering maximum comfort for long journeys.

Comfort and Safety: The Fairline Targa 28 is designed with high-quality materials, offering exceptional durability and resistance. The seats are ergonomic and provide optimal comfort, while safety systems, such as life jackets and fire extinguishers, are integrated to ensure safe navigation.