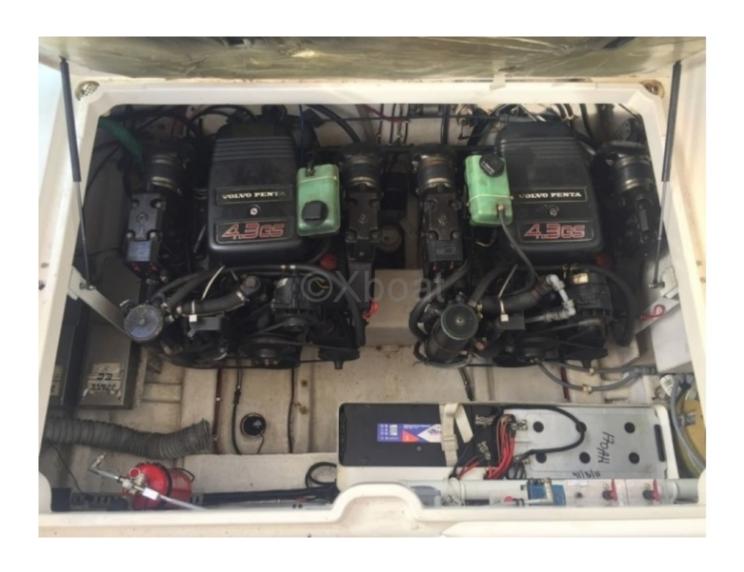

## **Engines**

Model: 4,3 GS/DP Montage: In Board (IB) Power Unit. (CV): 205

Hours: 560 Fuel capacity: 418 Brand: VOLVO Fuel: Gas/petrol Engine(s): 2 Drive: Z drive

Dimensions: The Fairline Targa 28 measures approximately 8.53 meters in overall length and 2.87 meters in width, offering a perfect balance between space and maneuverability.

Engine: This boat is generally equipped with Volvo Penta or Mercruiser engines, providing power up to 300 horsepower. These engines ensure optimal performance and efficient fuel consumption.