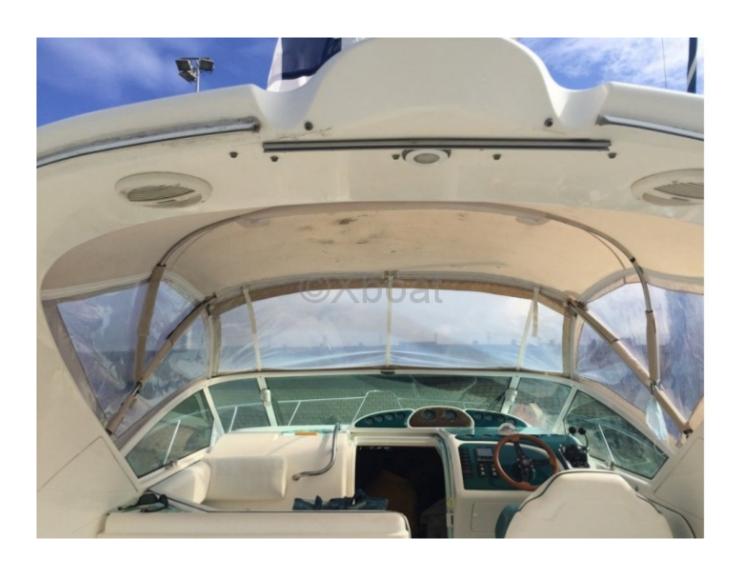

#### **Facilities**

Sailor Cabin : 0 WC : Electric

Helm : No

Double Cabin: 1

Head: 1 Berth: 4 Flybridge: No

, ,