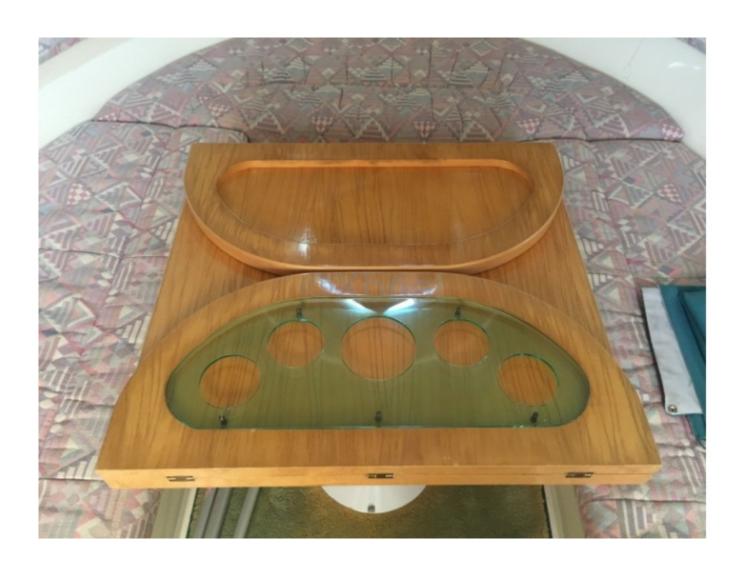

#### **Facilities**

Sailor Cabin : 0 WC : Electric

Helm : No

Double Cabin: 1

Head: 1 Berth: 4 Flybridge: No

, ,

Capacity: The Targa 28 can accommodate up to 8 passengers, making it an excellent choice for family outings or gatherings with friends. The cabin is spacious and well-designed, offering maximum comfort for long journeys.