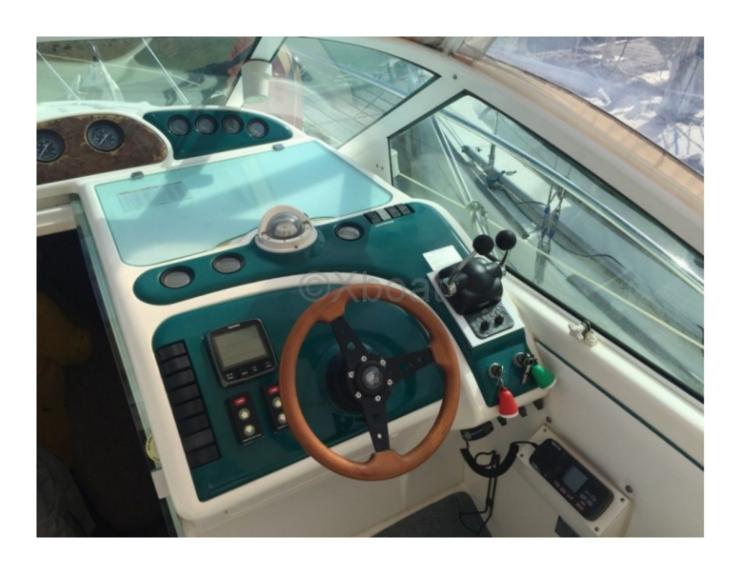

#### **Facilities**

Sailor Cabin : 0 WC : Electric

Helm : No

Double Cabin: 1

Head: 1 Berth: 4 Flybridge: No

, ,

Technical Features: The boat is equipped with modern navigation systems, including a GPS, sonar, and radar, ensuring safe and precise navigation. Additionally, it features advanced communication systems and an integrated entertainment system for enjoyable moments on board.