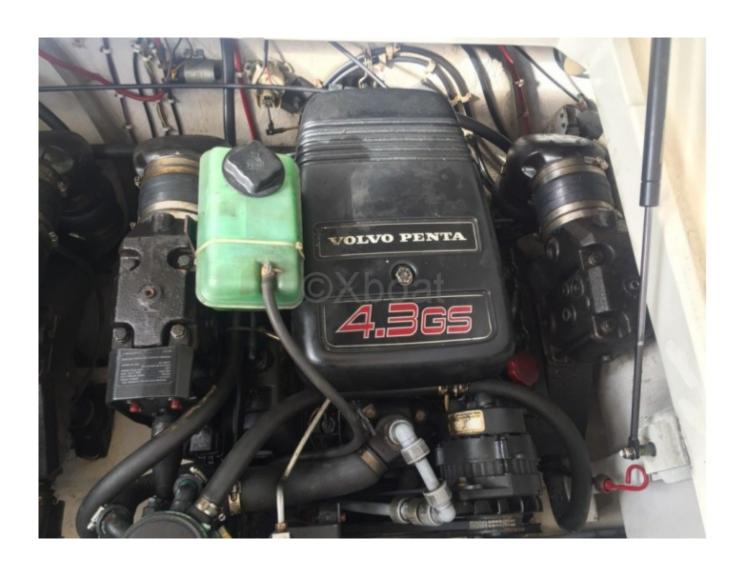

## **Engines**

Model: 4,3 GS/DP Montage: In Board (IB) Power Unit. (CV): 205

Hours: 560 Fuel capacity: 418 Brand: VOLVO Fuel: Gas/petrol Engine(s): 2 Drive: Z drive

Dimensions: The Fairline Targa 28 measures approximately 8.53 meters in overall length and 2.87 meters in width, offering a perfect balance between space and maneuverability.

Engine: This boat is generally equipped with Volvo Penta or Mercruiser engines, providing power up to 300 horsepower. These engines ensure optimal performance and efficient fuel consumption.