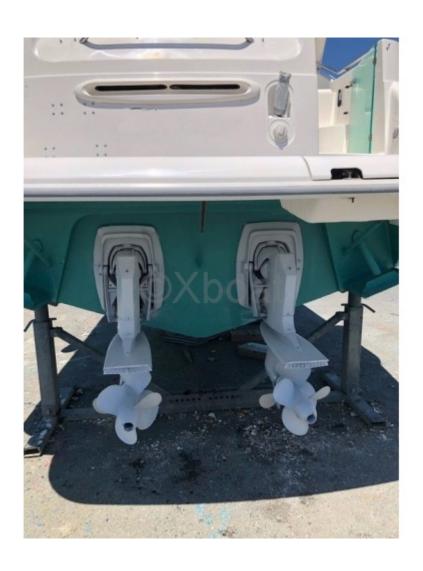

## **Engines**

Model: 4,3 GS/DP Montage: In Board (IB) Power Unit. (CV): 205

Hours: 560 Fuel capacity: 418 Brand: VOLVO Fuel: Gas/petrol Engine(s): 2 Drive: Z drive

Dimensions: The Fairline Targa 28 measures approximately 8.53 meters in overall length and 2.87 meters in width, offering a perfect balance between space and maneuverability.

Engine: This boat is generally equipped with Volvo Penta or Mercruiser engines, providing power up to 300 horsepower. These engines ensure optimal performance and efficient fuel consumption.