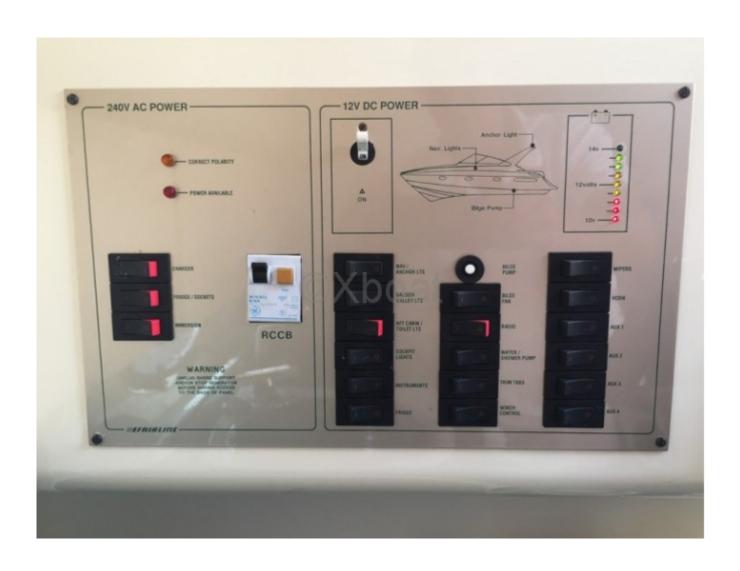

while safety systems, such as life jackets and fire extinguishers, are integrated to ensure safe navigation.

Usage: This boat is versatile and can be used for various activities, including fishing, sea excursions, and cruises. Its maneuverability and performance make it an ideal choice for experienced navigators and enthusiasts.

In summary, the Fairline Targa 28 is a used boat that combines elegance, performance, and comfort, offering an unforgettable boating experience.

Limitation of liability: XBOAT assumes no responsibility for the information provided in this technical data sheet, which has been sourced from the internet and has not been verified. This information is non-contractual and does not, in any way, bind XBOAT.

# Médias