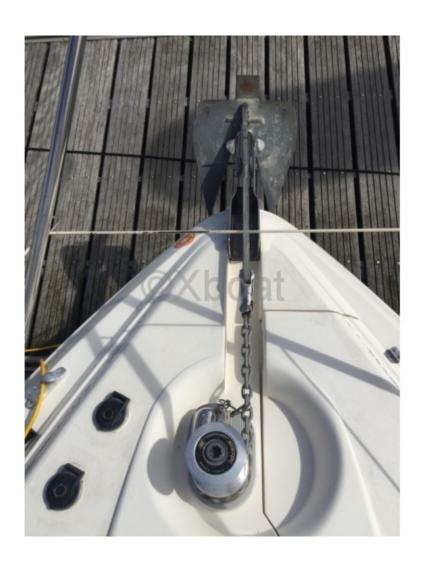

#### **Facilities**

Sailor Cabin : 0 WC : Electric

Helm : No

Double Cabin: 1

Head: 1 Berth: 4 Flybridge: No

, ,