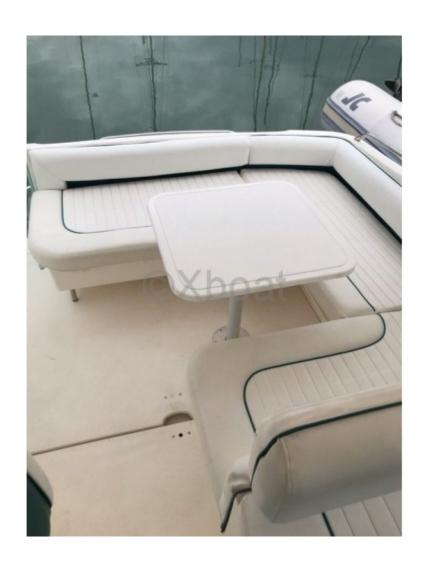

Capacity: The Targa 28 can accommodate up to 8 passengers, making it an excellent choice for family outings or gatherings with friends. The cabin is spacious and well-designed, offering maximum comfort for long journeys.

Comfort and Safety: The Fairline Targa 28 is designed with high-quality materials, offering exceptional durability and resistance. The seats are ergonomic and provide optimal comfort, while safety systems, such as life jackets and fire extinguishers, are integrated to ensure safe navigation.