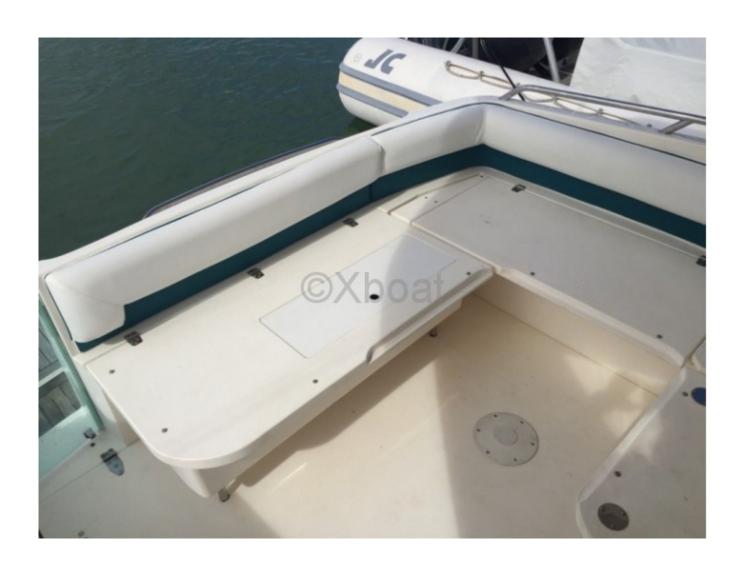

Capacity: The Targa 28 can accommodate up to 8 passengers, making it an excellent choice for family outings or gatherings with friends. The cabin is spacious and well-designed, offering maximum comfort for long journeys.

Comfort and Safety: The Fairline Targa 28 is designed with high-quality materials, offering exceptional durability and resistance. The seats are ergonomic and provide optimal comfort, while safety systems, such as life jackets and fire extinguishers, are integrated to ensure safe navigation.