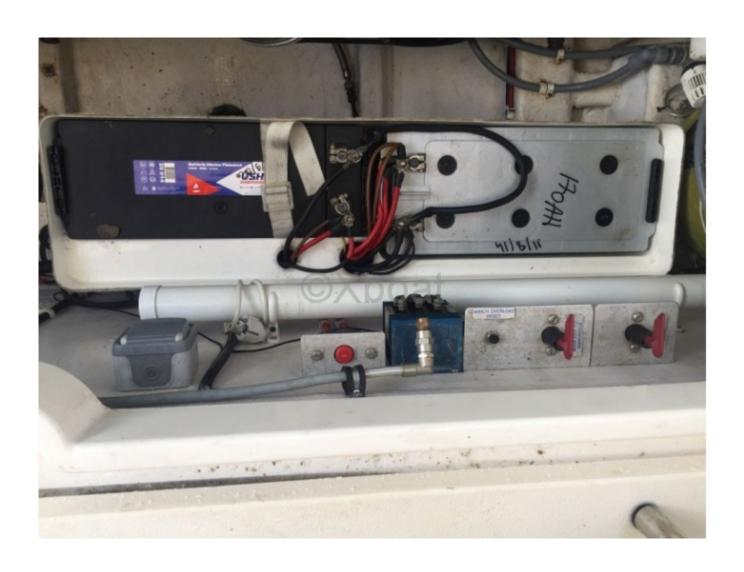

#### **Facilities**

Sailor Cabin : 0 WC : Electric

Helm : No

Double Cabin: 1

Head: 1 Berth: 4 Flybridge: No

, ,