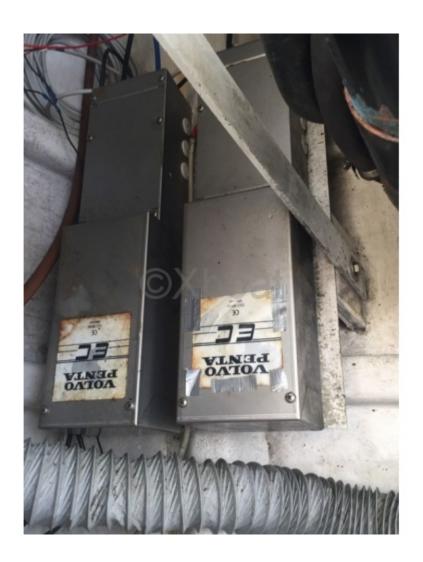

## **Engines**

Model: 4,3 GS/DP Montage: In Board (IB) Power Unit. (CV): 205

Hours: 560 Fuel capacity: 418 Brand: VOLVO Fuel: Gas/petrol Engine(s): 2 Drive: Z drive

Dimensions: The Fairline Targa 28 measures approximately 8.53 meters in overall length and 2.87 meters in width, offering a perfect balance between space and maneuverability.

Engine: This boat is generally equipped with Volvo Penta or Mercruiser engines, providing power up to 300 horsepower. These engines ensure optimal performance and efficient fuel consumption.