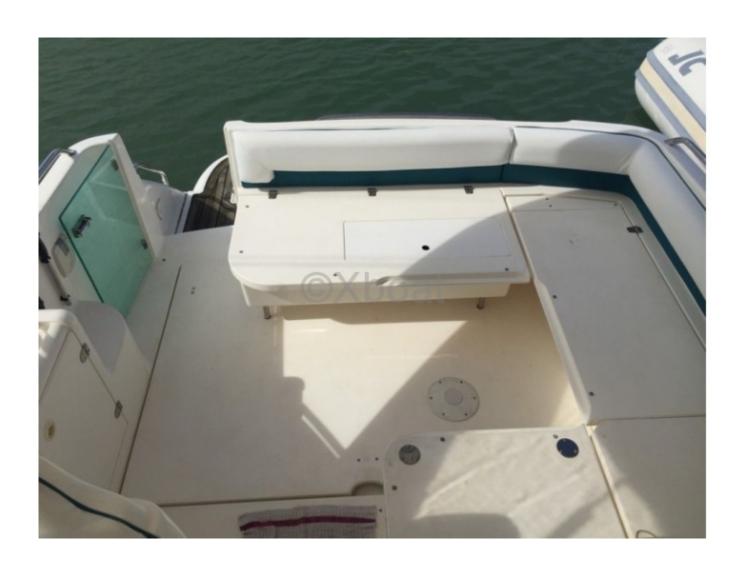

Capacity: The Targa 28 can accommodate up to 8 passengers, making it an excellent choice for family outings or gatherings with friends. The cabin is spacious and well-designed, offering maximum comfort for long journeys.

Comfort and Safety: The Fairline Targa 28 is designed with high-quality materials, offering exceptional durability and resistance. The seats are ergonomic and provide optimal comfort, while safety systems, such as life jackets and fire extinguishers, are integrated to ensure safe navigation.