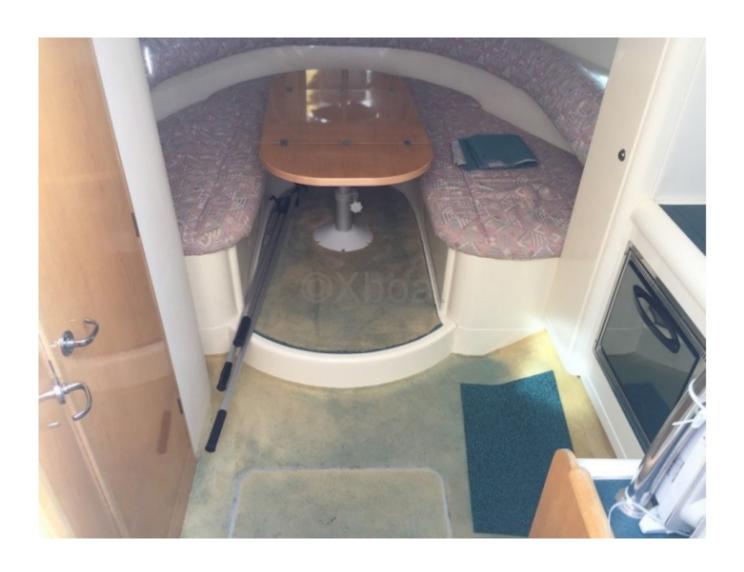

#### **Facilities**

Sailor Cabin : 0 WC : Electric

Helm : No

Double Cabin: 1

Head: 1 Berth: 4 Flybridge: No

, ,

Capacity: The Targa 28 can accommodate up to 8 passengers, making it an excellent choice for family outings or gatherings with friends. The cabin is spacious and well-designed, offering maximum comfort for long journeys.