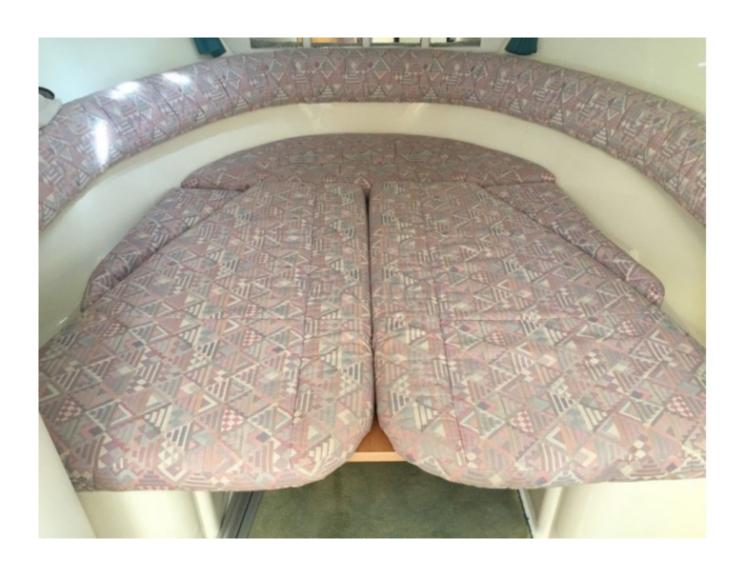

#### **Facilities**

Sailor Cabin : 0 WC : Electric

Helm : No

Double Cabin: 1

Head: 1 Berth: 4 Flybridge: No

, ,

Capacity: The Targa 28 can accommodate up to 8 passengers, making it an excellent choice for family outings or gatherings with friends. The cabin is spacious and well-designed, offering maximum comfort for long journeys.