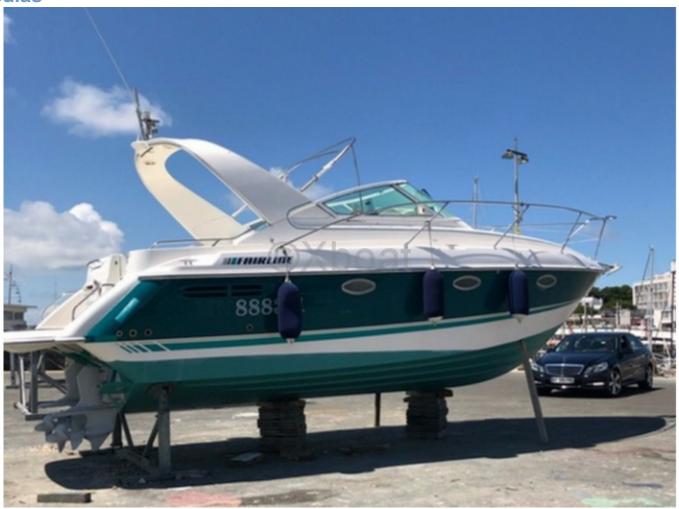

### **FAIRLINE TARGA 28 - 1996**

### **Main datas**

Builder : Fairline Year : 1996 Length : 9,50

Draft minimum : 0,53 Hull : Monohull Subtype : Architect :

Material : GRP Beam : 3,10 keel : Unknown