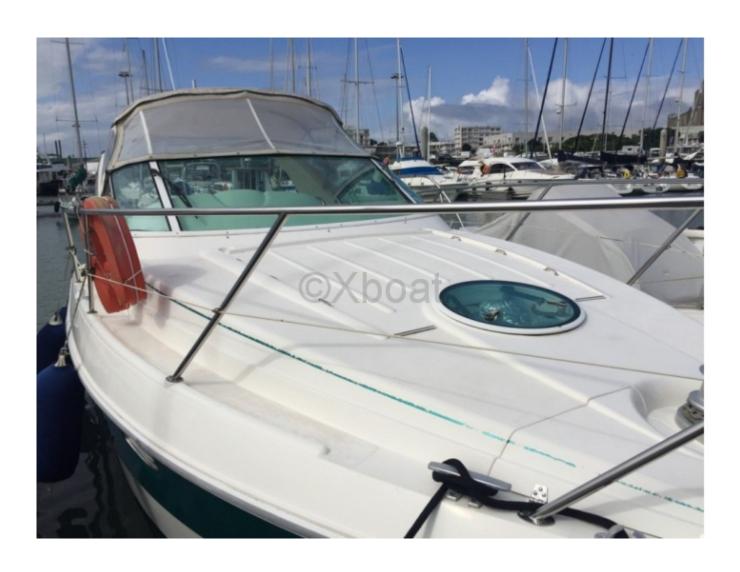

### **Main datas**

Builder : Fairline Year : 1996 Length : 9,50

Draft minimum : 0,53 Hull : Monohull Subtype : Architect :

Material : GRP Beam : 3,10 keel : Unknown

#### **Technical Details**

The Fairline Targa 28 is an iconic boat designed by the British manufacturer Fairline, renowned for its high-quality yachts and exceptional performance. This model is particularly appreciated for its elegant design and advanced technical features, making it an ideal choice for both boating enthusiasts and professionals.

Dimensions: The Fairline Targa 28 measures approximately 8.53 meters in overall length and 2.87 meters in width, offering a perfect balance between space and maneuverability.

Engine: This boat is generally equipped with Volvo Penta or Mercruiser engines, providing power up to 300 horsepower. These engines ensure optimal performance and efficient fuel consumption.