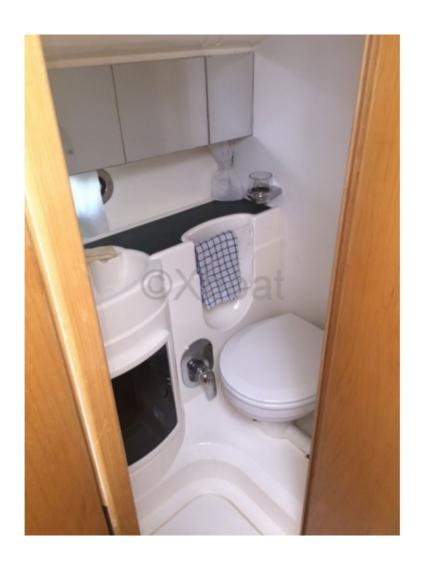

#### **Facilities**

Sailor Cabin : 0 WC : Electric

Helm : No

Double Cabin: 1

Head: 1 Berth: 4 Flybridge: No

, ,