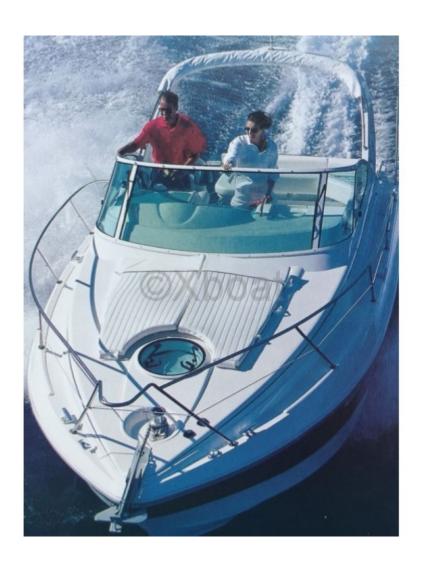

#### **Technical Details**

The Fairline Targa 28 is an iconic boat designed by the British manufacturer Fairline, renowned for its high-quality yachts and exceptional performance. This model is particularly appreciated for its elegant design and advanced technical features, making it an ideal choice for both boating enthusiasts and professionals.

Dimensions: The Fairline Targa 28 measures approximately 8.53 meters in overall length and 2.87 meters in width, offering a perfect balance between space and maneuverability.

Engine: This boat is generally equipped with Volvo Penta or Mercruiser engines, providing power up to 300 horsepower. These engines ensure optimal performance and efficient fuel consumption.

Capacity: The Targa 28 can accommodate up to 8 passengers, making it an excellent choice for family outings or gatherings with friends. The cabin is spacious and well-designed, offering maximum comfort for long journeys.