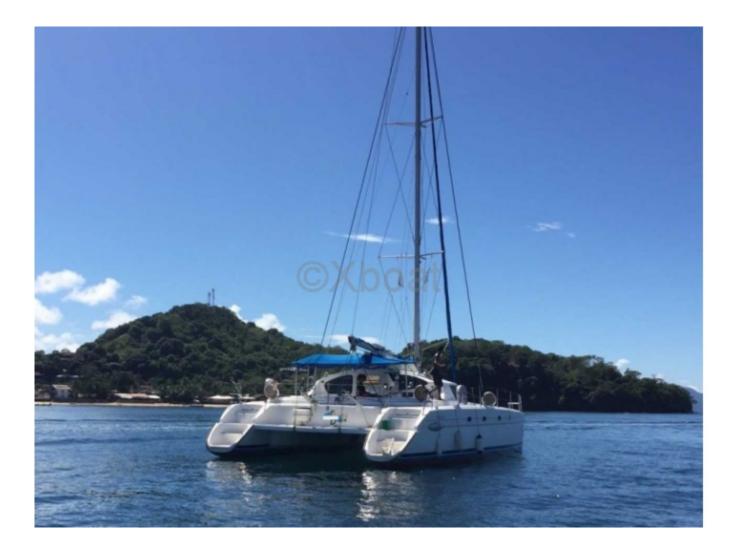

#### **Technical Details**

The Belize 43 is a magnificent catamaran designed by the renowned builder Fountaine Pajot, known for its comfortable and high-performance cruising boats. This model is particularly appreciated for its balance between living space and nautical performance, making it an ideal choice for discerning sailors who also value comfort. Main Characteristics:

- Overall Length: 13.11 meters -
- Width: 7.50 meters -
- Draft: 1.30 meters -
- Displacement: 14.5 tonnes -
- Sail Area (Reaching): 95 m<sup>2</sup> -
- Sail Area (Running): 180 m<sup>2</sup> -
- Water Capacity: 700 liters -
- Fuel Capacity: 400 liters -