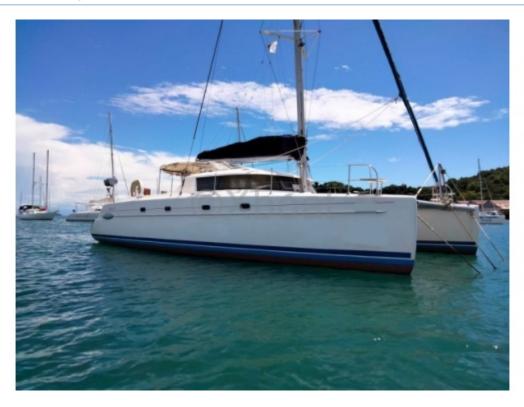

# **BELIZE 43 - 2000**

https://www.xboat.uk/5245-FOUNTAINE-PAJOT\_BELIZE-43.html

#### **Technical Details**

The Belize 43 is a magnificent catamaran designed by the renowned builder Fountaine Pajot, known for its comfortable and high-performance cruising boats. This model is particularly appreciated for its balance between living space and nautical performance, making it an ideal choice for discerning sailors who also value comfort. Main Characteristics:

- Overall Length: 13.11 meters -
- Width: 7.50 meters -
- Draft: 1.30 meters -
- Displacement: 14.5 tonnes -
- Sail Area (Reaching): 95 m<sup>2</sup> -
- Sail Area (Running): 180 m<sup>2</sup> -
- Water Capacity: 700 liters -
- Fuel Capacity: 400 liters -