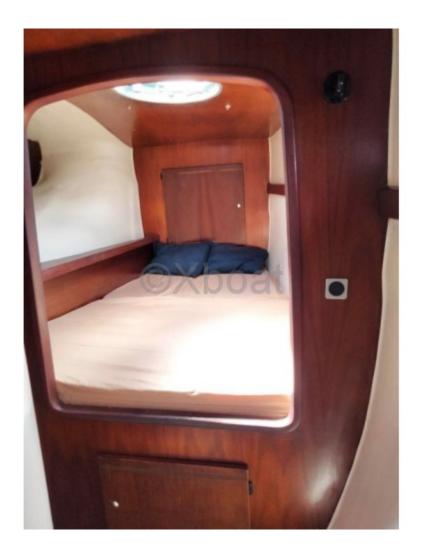

Comfort and Living Space:

- The Belize 43 offers a large deck area, ideal for relaxing moments at sea. -
- The interior is spacious, with a bright salon and comfortable cabins. -
- The kitchen is well-equipped, with a U-shaped countertop and a large refrigerator. -
- Nautical Performance: