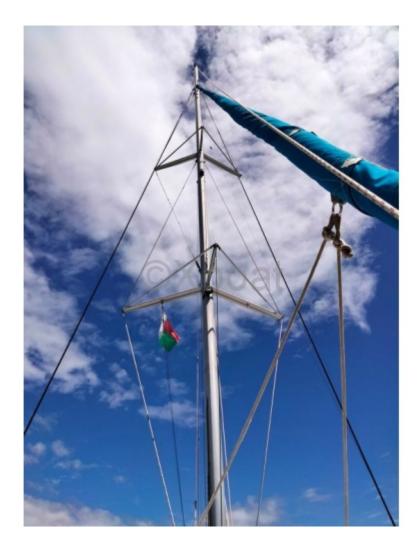

- The Belize 43 is equipped with two Yanmar 40 HP engines, providing good maneuverability and moderate fuel consumption. -

- The sails are easy to handle, even for a reduced crew, thanks to efficient rigging systems. -