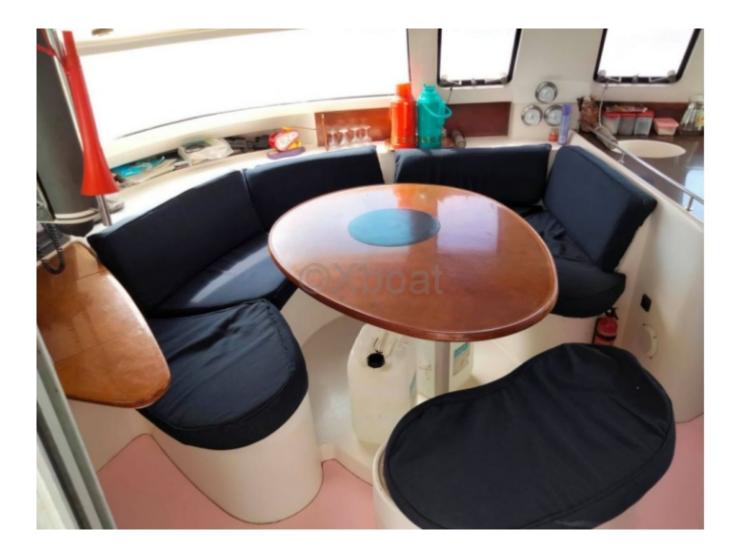

Comfort and Living Space:

- The Belize 43 offers a large deck area, ideal for relaxing moments at sea. -
- The interior is spacious, with a bright salon and comfortable cabins. -
- The kitchen is well-equipped, with a U-shaped countertop and a large refrigerator. -
- Nautical Performance: