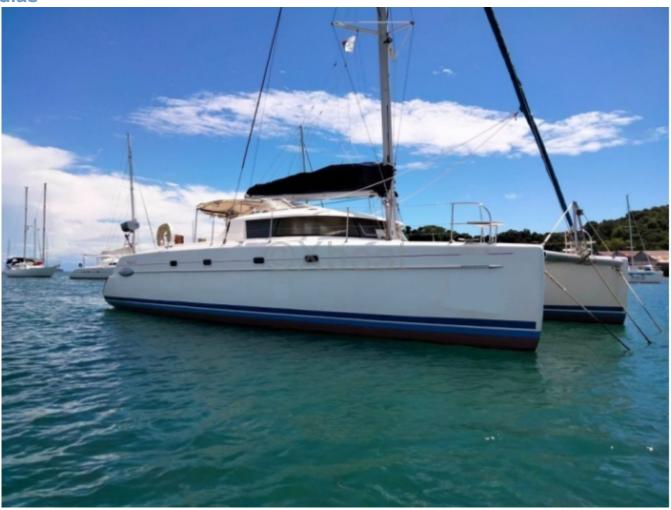

# **BELIZE 43 - 2000**

https://www.xboat.uk/5245-FOUNTAINE-PAJOT\_BELIZE-43.html

#### **Technical Details**

The Belize 43 is a magnificent catamaran designed by the renowned builder Fountaine Pajot, known for its comfortable and high-performance cruising boats. This model is particularly appreciated for its balance between living space and nautical performance, making it an ideal choice for discerning sailors who also value comfort. Main Characteristics:

- Overall Length: 13.11 meters -
- Width: 7.50 meters -
- Draft: 1.30 meters -
- Displacement: 14.5 tonnes -
- Sail Area (Reaching): 95 m<sup>2</sup> -
- Sail Area (Running): 180 m<sup>2</sup> -
- Water Capacity: 700 liters -
- Fuel Capacity: 400 liters -