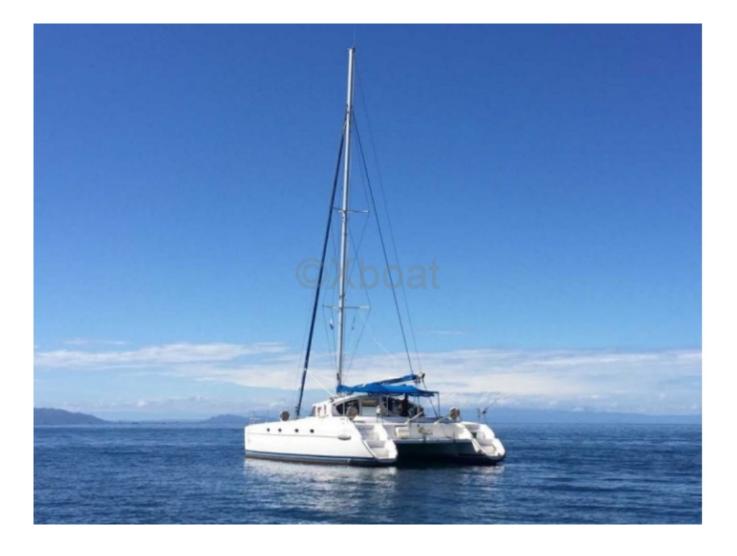

#### **Technical Details**

The Belize 43 is a magnificent catamaran designed by the renowned builder Fountaine Pajot, known for its comfortable and high-performance cruising boats. This model is particularly appreciated for its balance between living space and nautical performance, making it an ideal choice for discerning sailors who also value comfort. Main Characteristics:

- Overall Length: 13.11 meters -
- Width: 7.50 meters -
- Draft: 1.30 meters -
- Displacement: 14.5 tonnes -
- Sail Area (Reaching): 95 m<sup>2</sup> -
- Sail Area (Running): 180 m<sup>2</sup> -
- Water Capacity: 700 liters -
- Fuel Capacity: 400 liters -