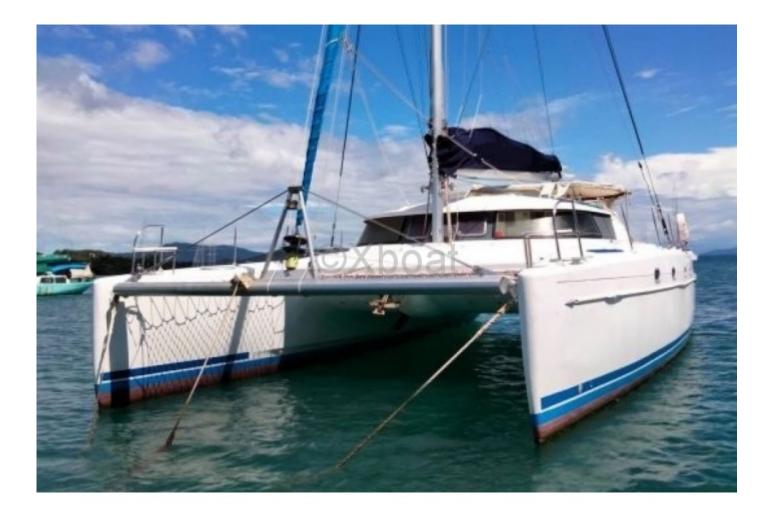

# **BELIZE 43 - 2000**

https://www.xboat.uk/5245-FOUNTAINE-PAJOT\_BELIZE-43.html

#### **Technical Details**

The Belize 43 is a magnificent catamaran designed by the renowned builder Fountaine Pajot, known for its comfortable and high-performance cruising boats. This model is particularly appreciated for its balance between living space and nautical performance, making it an ideal choice for discerning sailors who also value comfort. Main Characteristics:

- Overall Length: 13.11 meters -
- Width: 7.50 meters -
- Draft: 1.30 meters -
- Displacement: 14.5 tonnes -
- Sail Area (Reaching): 95 m<sup>2</sup> -
- Sail Area (Running): 180 m<sup>2</sup> -
- Water Capacity: 700 liters -
- Fuel Capacity: 400 liters -