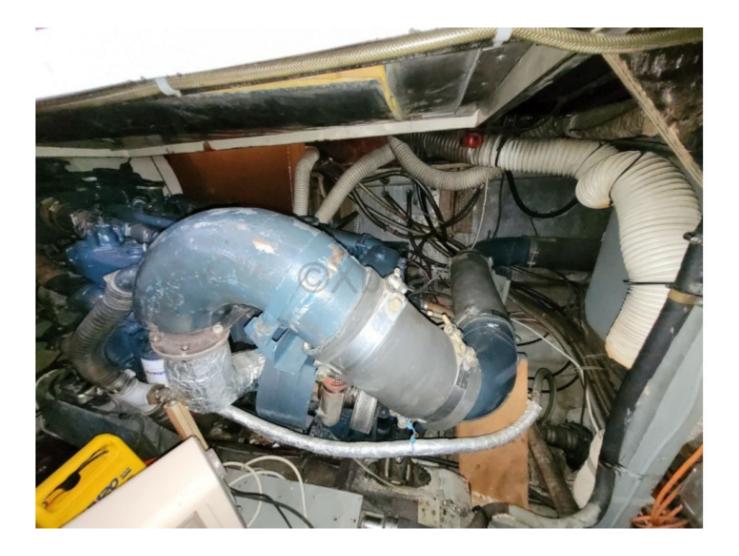

# Engines

Model : AIFO 83612SRM Montage : In Board (IB) Power Unit. (CV) : 270 Hours : 745 Fuel capacity : 550 Brand : Fiat Fuel : Diesel Engine(s) : 2 Drive : Shaft drive

Engine: This boat is generally equipped with reputable brand diesel engines, offering sufficient power for pleasant and safe sea outings. The engines are often options ranging from 240 to 300 horsepower, allowing for a comfortable cruising speed and reasonable fuel consumption.