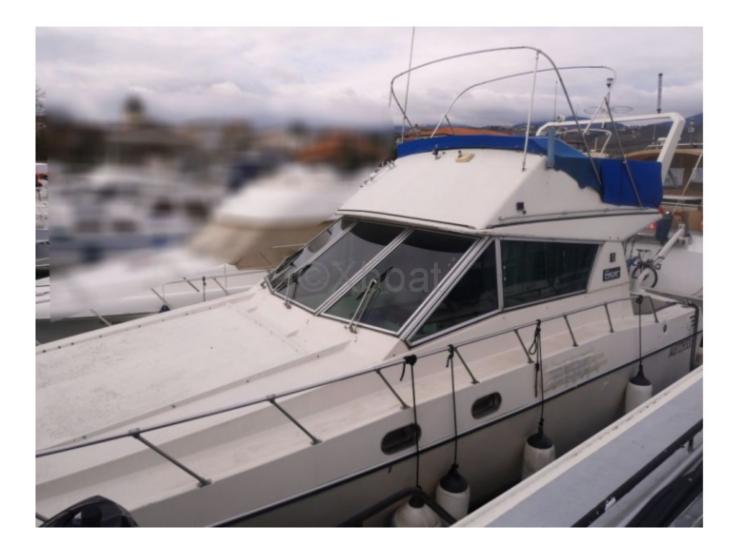

#### **Technical Details**

The Center Craft Express Cruiser 37 is a versatile and elegant cruiser, designed to offer an exceptional maritime experience. This model is ideal for sailing enthusiasts seeking a perfect balance between performance, comfort, and space.

Dimensions: The Center Craft Express Cruiser 37 measures 11.3 meters in total length, with a beam of 3.45 meters. These dimensions provide optimal stability and easy maneuverability, even in varied marine conditions.

Capacity: The Center Craft Express Cruiser 37 can accommodate up to 8 people on board, making it an excellent choice for family outings or gatherings with friends. The interior layout is designed to maximize living space, with spacious cabins and abundant storage areas.