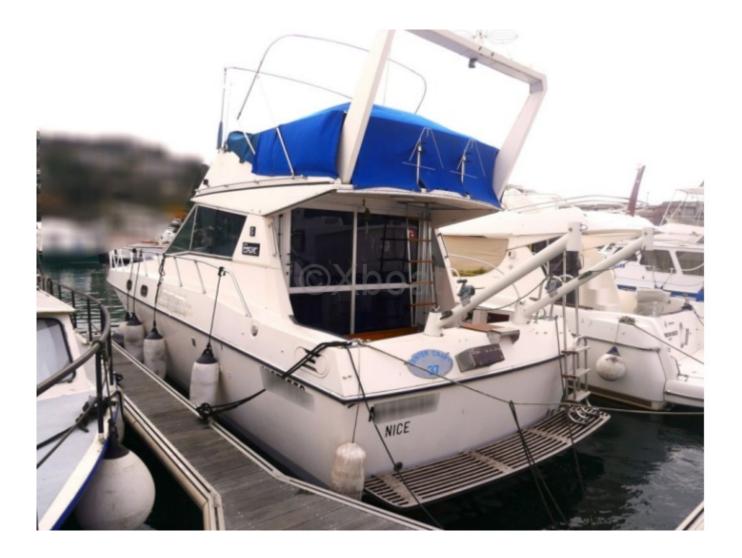

nsure long-term durability and reliability.

Performance: With a hull designed to reduce water resistance, the Center Craft Express Cruiser 37 offers excellent sea performance. It is capable of navigating at speeds up to 25 knots while maintaining efficient fuel consumption.

The Center Craft Express Cruiser 37 is an ideal choice for those seeking a reliable, comfortable, and high-performance cruiser. Whether for occasional outings or longer voyages, this boat offers everything you need for memorable marine adventures.

Limitation of liability : XBOAT assumes no responsibility for the information provided in this technical data sheet, which has been sourced from the internet and has not been verified. This information is non-contractual and does not, in any way, bind XBOAT.

# Médias