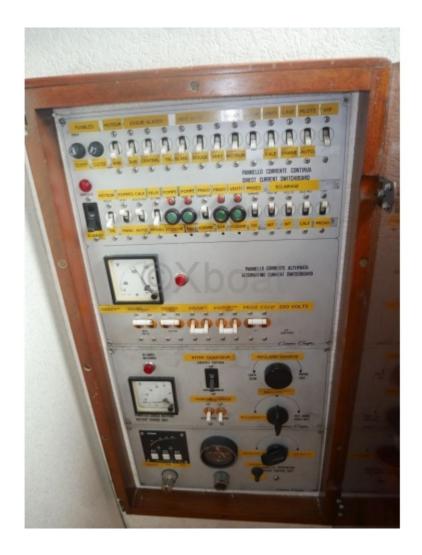

# Engines

Model : AIFO 83612SRM Montage : In Board (IB) Power Unit. (CV) : 270 Hours : 745 Fuel capacity : 550 Brand : Fiat Fuel : Diesel Engine(s) : 2 Drive : Shaft drive

Safety: Safety is a priority for Center Craft. The boat is equipped with advanced safety devices, including GPS navigation systems, radars, distress beacons, and fire extinguishers. The robust construction and high-quality materials ensure long-term durability and reliability.