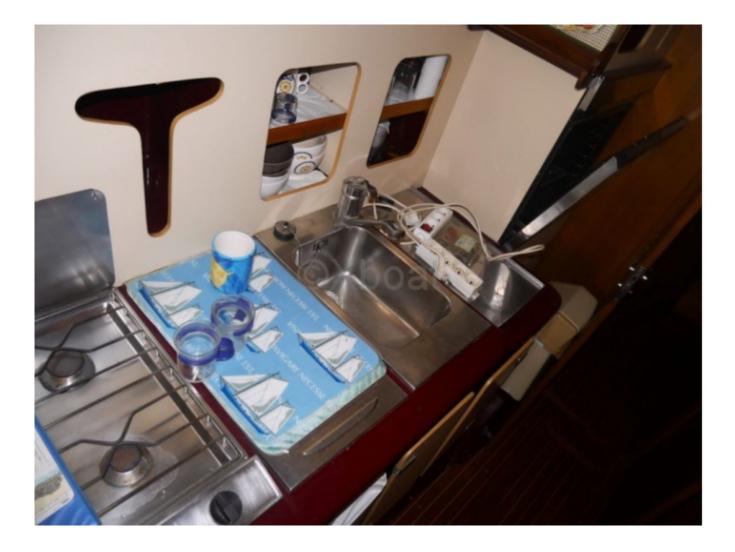

Comfort and Equipment: The boat is equipped with numerous modern amenities, such as a well-equipped kitchen, a complete bathroom with shower, and air conditioning and heating systems for optimal comfort in all seasons. The seats and bedding are designed to offer maximum comfort, even during long voyages.