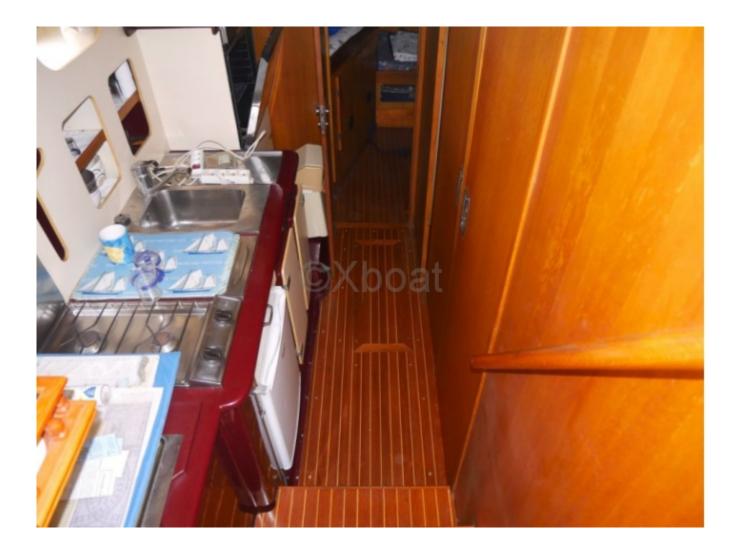

Comfort and Equipment: The boat is equipped with numerous modern amenities, such as a well-equipped kitchen, a complete bathroom with shower, and air conditioning and heating systems for optimal comfort in all seasons. The seats and bedding are designed to offer maximum comfort, even during long voyages.