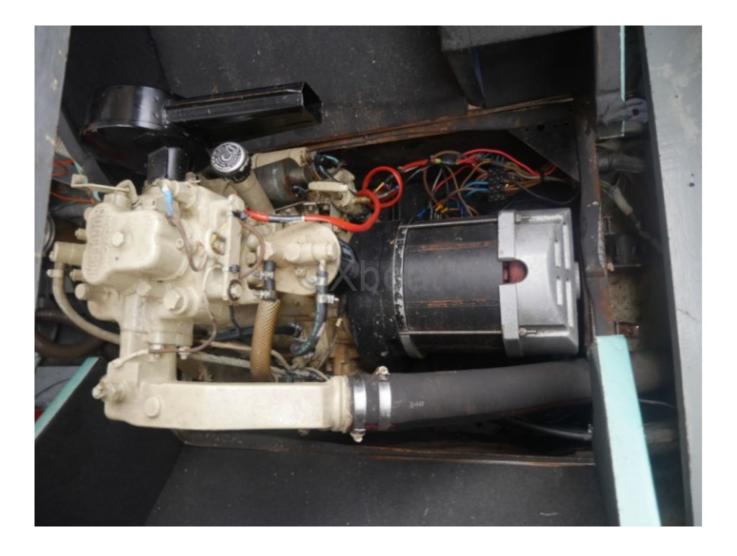

# Engines

Model : AIFO 83612SRM Montage : In Board (IB) Power Unit. (CV) : 270 Hours : 745 Fuel capacity : 550 Brand : Fiat Fuel : Diesel Engine(s) : 2 Drive : Shaft drive

Engine: This boat is generally equipped with reputable brand diesel engines, offering sufficient power for pleasant and safe sea outings. The engines are often options ranging from 240 to 300 horsepower, allowing for a comfortable cruising speed and reasonable fuel consumption.