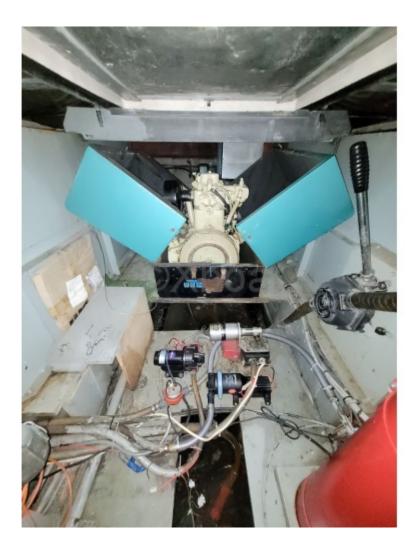

# Engines

Model : AIFO 83612SRM Montage : In Board (IB) Power Unit. (CV) : 270 Hours : 745 Fuel capacity : 550 Brand : Fiat Fuel : Diesel Engine(s) : 2 Drive : Shaft drive

Engine: This boat is generally equipped with reputable brand diesel engines, offering sufficient power for pleasant and safe sea outings. The engines are often options ranging from 240 to 300 horsepower, allowing for a comfortable cruising speed and reasonable fuel consumption.