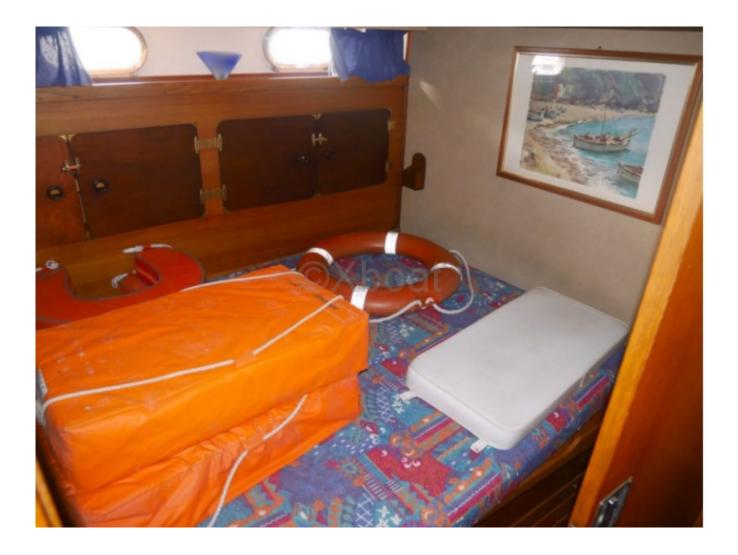

### **Facilities**

Sailor Cabin : 0 WC : Sailor Helm : Yes Double Cabin : 2 Head : 1 Berth : 6 Flybridge : Yes

Comfort and Equipment: The boat is equipped with numerous modern amenities, such as a well-equipped kitchen, a complete bathroom with shower, and air conditioning and heating systems for optimal comfort in all seasons. The seats and bedding are designed to offer maximum comfort, even during long voyages.