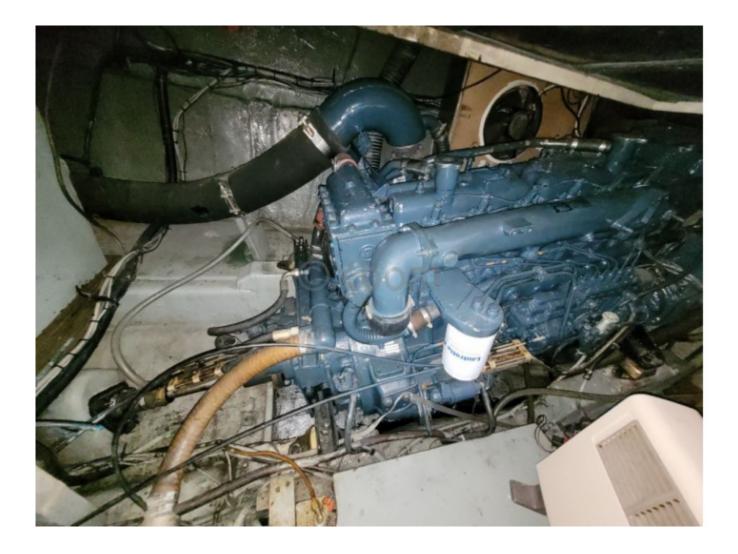

# Engines

Model : AIFO 83612SRM Montage : In Board (IB) Power Unit. (CV) : 270 Hours : 745 Fuel capacity : 550 Brand : Fiat Fuel : Diesel Engine(s) : 2 Drive : Shaft drive

Engine: This boat is generally equipped with reputable brand diesel engines, offering sufficient power for pleasant and safe sea outings. The engines are often options ranging from 240 to 300 horsepower, allowing for a comfortable cruising speed and reasonable fuel consumption.