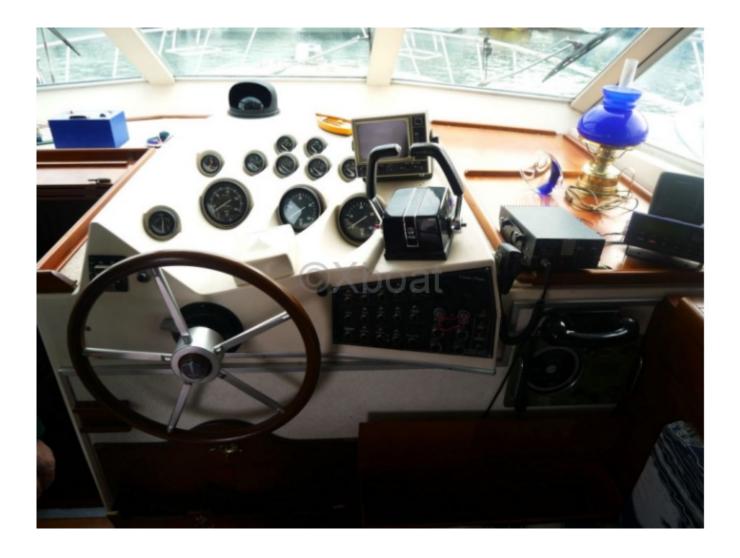

Safety: Safety is a priority for Center Craft. The boat is equipped with advanced safety devices, including GPS navigation systems, radars, distress beacons, and fire extinguishers. The robust construction and high-quality materials ensure long-term durability and reliability.