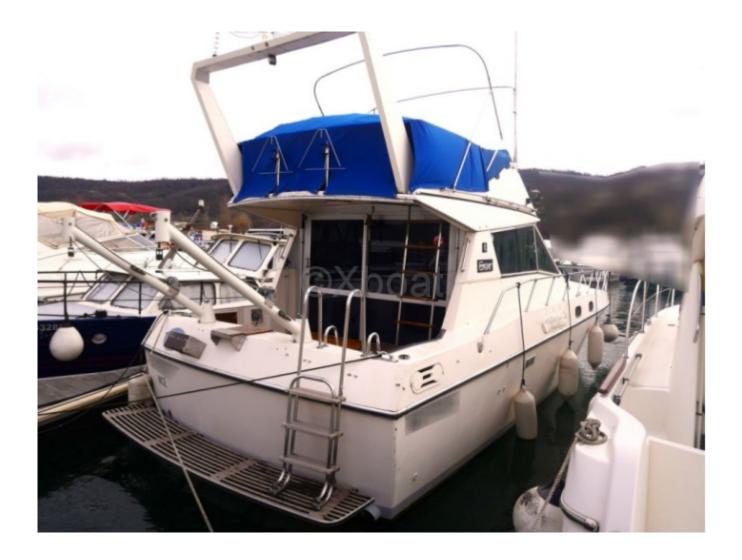

### **Facilities**

Sailor Cabin : 0 WC : Sailor Helm : Yes Double Cabin : 2 Head : 1 Berth : 6 Flybridge : Yes

Comfort and Equipment: The boat is equipped with numerous modern amenities, such as a well-equipped kitchen, a complete bathroom with shower, and air conditioning and heating systems for optimal comfort in all seasons. The seats and bedding are designed to offer maximum comfort, even during long voyages.