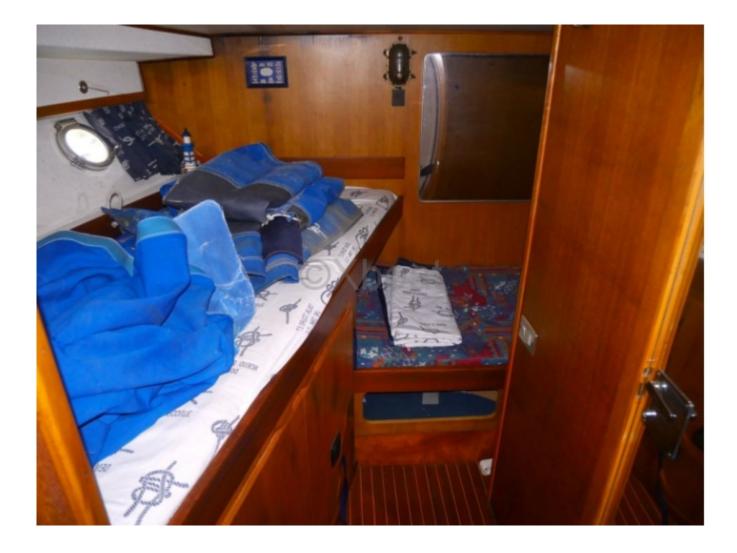

Capacity: The Center Craft Express Cruiser 37 can accommodate up to 8 people on board, making it an excellent choice for family outings or gatherings with friends. The interior layout is designed to maximize living space, with spacious cabins and abundant storage areas.

Comfort and Equipment: The boat is equipped with numerous modern amenities, such as a well-equipped kitchen, a complete bathroom with shower, and air conditioning and heating systems for optimal comfort in all seasons. The seats and bedding are designed to offer maximum comfort, even during long voyages.