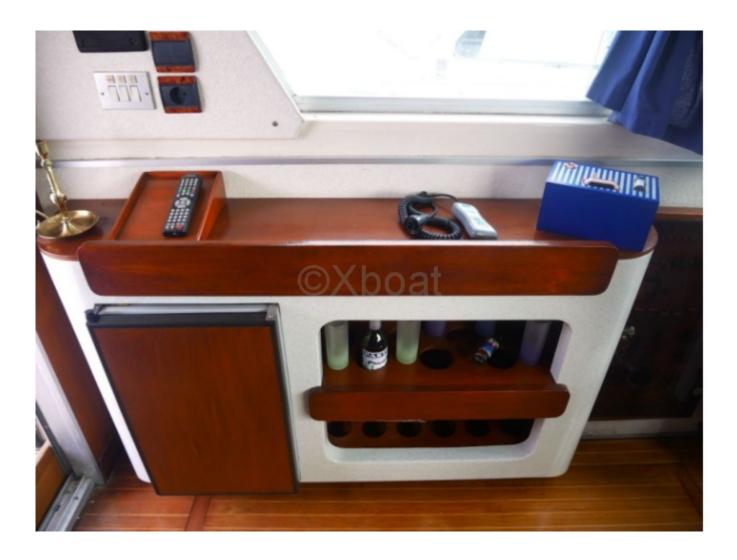

Comfort and Equipment: The boat is equipped with numerous modern amenities, such as a well-equipped kitchen, a complete bathroom with shower, and air conditioning and heating systems for optimal comfort in all seasons. The seats and bedding are designed to offer maximum comfort, even during long voyages.