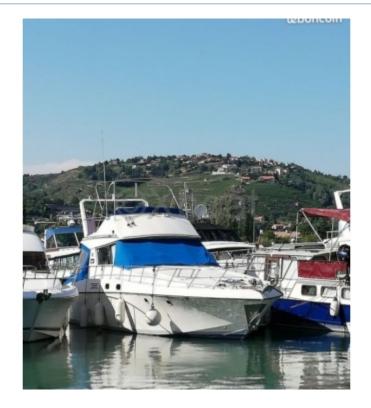

#### **EXPRESS CRUISER 37 - 1982**

https://www.xboat.uk/5272-CENTER-CRAFT\_EXPRESS-CRUISER-37.html

#### **Technical Details**

The Center Craft Express Cruiser 37 is a versatile and elegant cruiser, designed to offer an exceptional maritime experience. This model is ideal for sailing enthusiasts seeking a perfect balance between performance, comfort, and space.

Dimensions: The Center Craft Express Cruiser 37 measures 11.3 meters in total length, with a beam of 3.45 meters. These dimensions provide optimal stability and easy maneuverability, even in varied marine conditions.