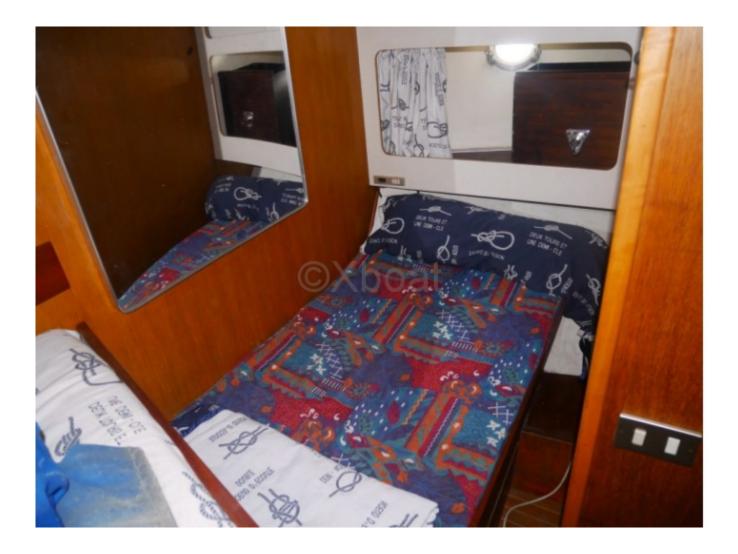

Capacity: The Center Craft Express Cruiser 37 can accommodate up to 8 people on board, making it an excellent choice for family outings or gatherings with friends. The interior layout is designed to maximize living space, with spacious cabins and abundant storage areas.

Comfort and Equipment: The boat is equipped with numerous modern amenities, such as a well-equipped kitchen, a complete bathroom with shower, and air conditioning and heating systems for optimal comfort in all seasons. The seats and bedding are designed to offer maximum comfort, even during long voyages.