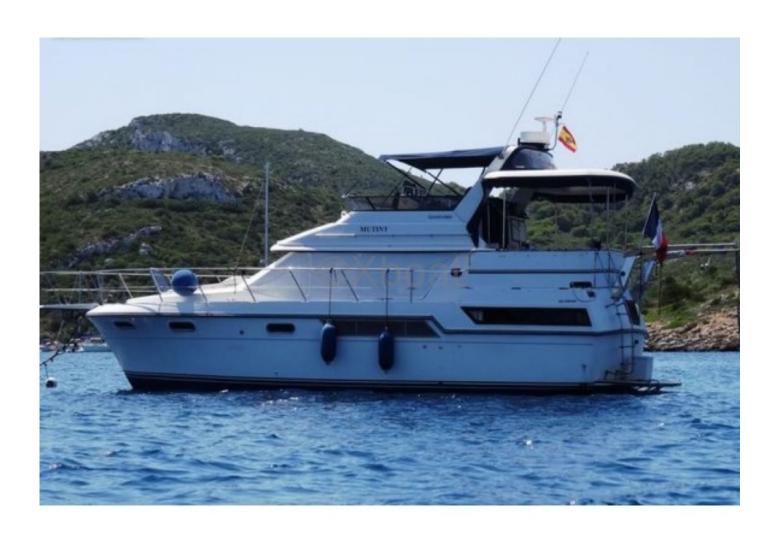

## **CARVER 38 FT - 1988**

## **Technical Details**

The Carver 38 FT, produced by the Carver Boat Corporation, is an elegant and spacious cruising boat designed to offer comfort and performance on the water. This model is particularly appreciated for its clean lines and well-planned interior, making every voyage a pleasant and memorable experience.

### **Deck Equipment:**

- Cockpit: Large cockpit with captain and passenger seats, ideal for navigation and fishing. -
- Swim Platform: Easy access to the water with an integrated swim ladder. -
- Bimini Top: For protection from the sun and weather. -