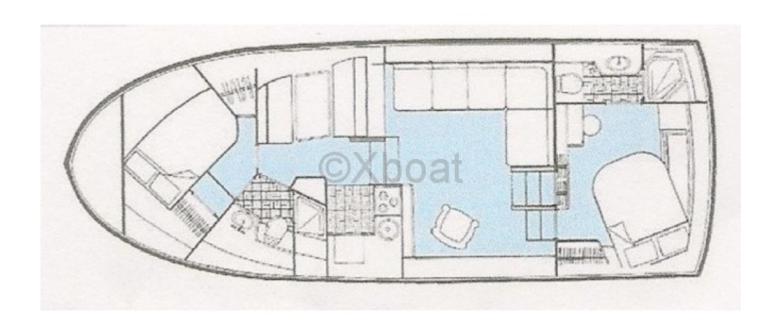

### **Facilities**

Sailor Cabin : 0

WC : Sailor Helm : Yes Double Cabin: 2

Head : 2 Berth : 6

Flybridge: Yes

#### **Interior Layout:**

- Main Cabin: Double or twin bed, with integrated storage and easy access. -
- Bathroom: Equipped with a shower, sink, and marine toilet. -
- Kitchen: Stove, refrigerator, sink, and plenty of storage for kitchen utensils. -
- Salon: Comfortable living space with convertible sofas into additional beds. -