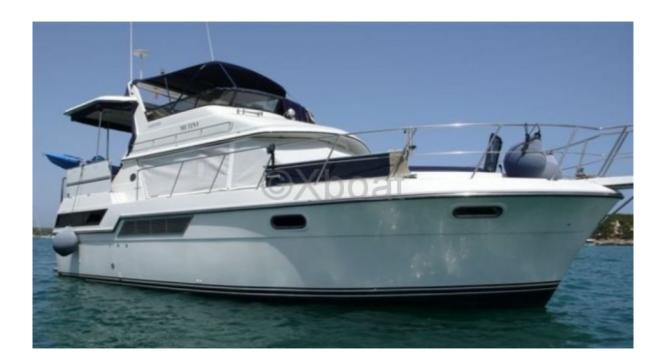

## **CARVER 38 FT - 1988**

## **Technical Details**

The Carver 38 FT, produced by the Carver Boat Corporation, is an elegant and spacious cruising boat designed to offer comfort and performance on the water. This model is particularly appreciated for its clean lines and well-planned interior, making every voyage a pleasant and memorable experience.

### **Deck Equipment:**

- Cockpit: Large cockpit with captain and passenger seats, ideal for navigation and fishing. -
- Swim Platform: Easy access to the water with an integrated swim ladder. -
- Bimini Top: For protection from the sun and weather. -