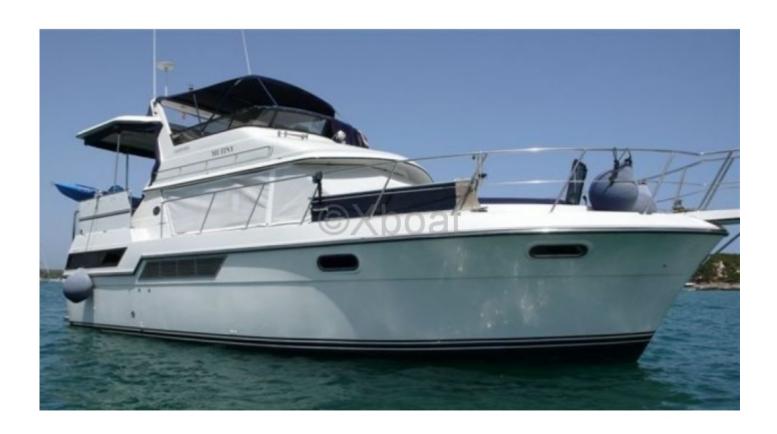

## **CARVER 38 FT - 1988**

## **Technical Details**

The Carver 38 FT, produced by the Carver Boat Corporation, is an elegant and spacious cruising boat designed to offer comfort and performance on the water. This model is particularly appreciated for its clean lines and well-planned interior, making every voyage a pleasant and memorable experience.

### **Deck Equipment:**

- Cockpit: Large cockpit with captain and passenger seats, ideal for navigation and fishing. -
- Swim Platform: Easy access to the water with an integrated swim ladder. -
- Bimini Top: For protection from the sun and weather. -