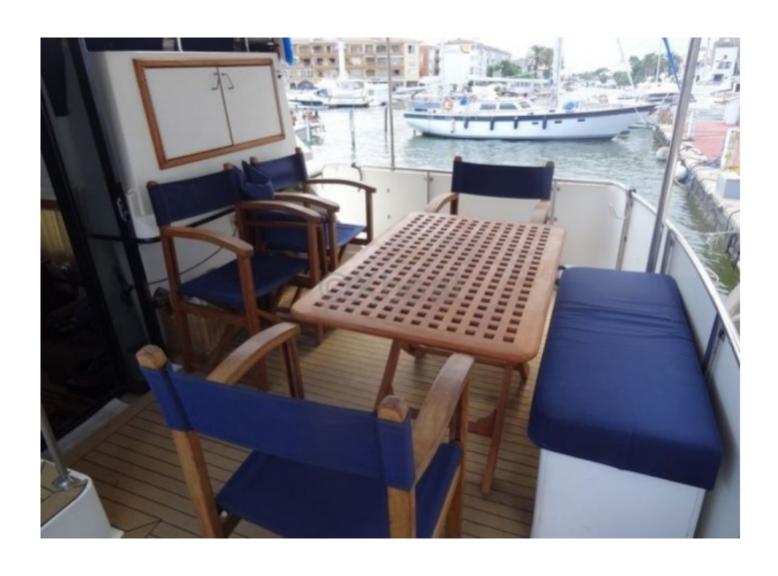

### **Deck Equipment:**

- Cockpit: Large cockpit with captain and passenger seats, ideal for navigation and fishing. -
- Swim Platform: Easy access to the water with an integrated swim ladder. -
- Bimini Top: For protection from the sun and weather. -