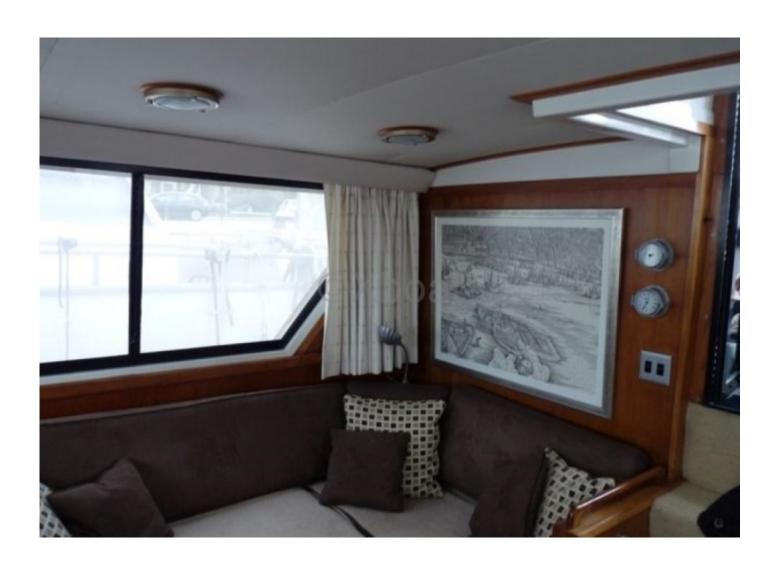

#### **Interior Layout:**

- Main Cabin: Double or twin bed, with integrated storage and easy access. -
- Bathroom: Equipped with a shower, sink, and marine toilet. -
- Kitchen: Stove, refrigerator, sink, and plenty of storage for kitchen utensils. -
- Salon: Comfortable living space with convertible sofas into additional beds. -