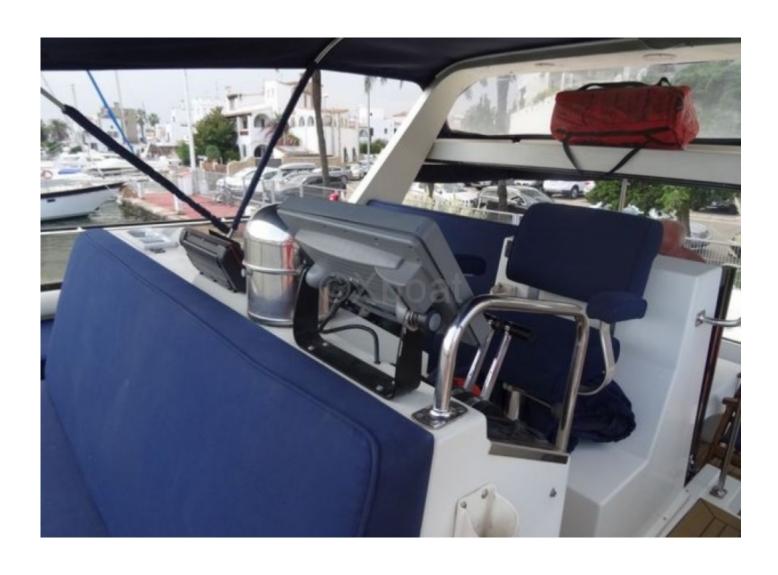

### **Facilities**

Sailor Cabin : 0

WC : Sailor Helm : Yes Double Cabin: 2

Head : 2 Berth : 6

Flybridge: Yes

### **Deck Equipment:**

- Cockpit: Large cockpit with captain and passenger seats, ideal for navigation and fishing. -
- Swim Platform: Easy access to the water with an integrated swim ladder. -
- Bimini Top: For protection from the sun and weather. -