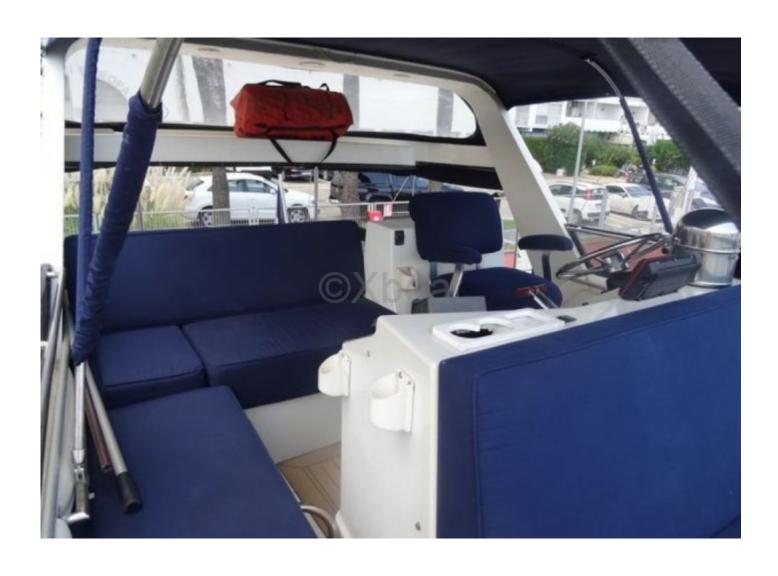

### **Deck Equipment:**

- Cockpit: Large cockpit with captain and passenger seats, ideal for navigation and fishing. -
- Swim Platform: Easy access to the water with an integrated swim ladder. -
- Bimini Top: For protection from the sun and weather. -