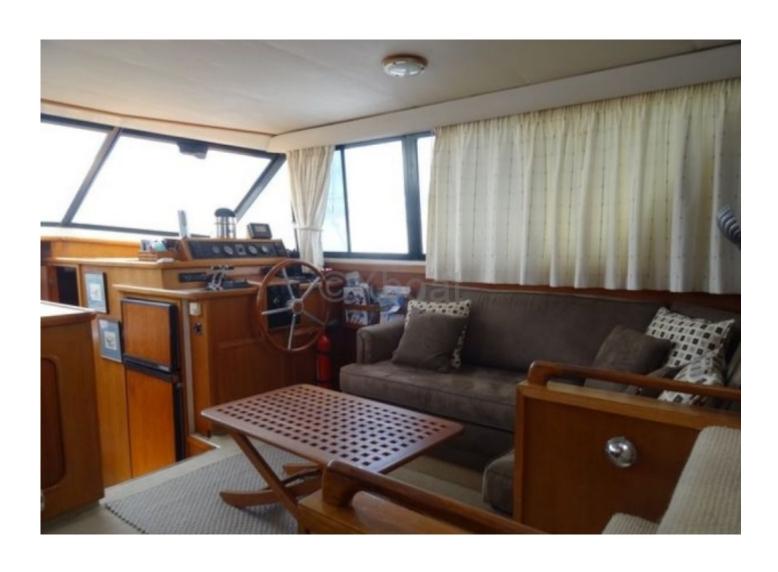

#### **Interior Layout:**

- Main Cabin: Double or twin bed, with integrated storage and easy access. -
- Bathroom: Equipped with a shower, sink, and marine toilet. -
- Kitchen: Stove, refrigerator, sink, and plenty of storage for kitchen utensils. -
- Salon: Comfortable living space with convertible sofas into additional beds. -