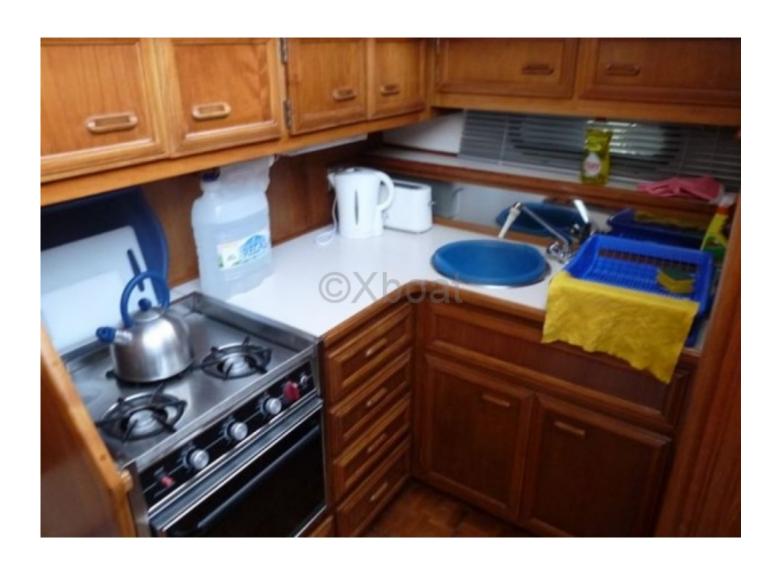

#### **Interior Layout:**

- Main Cabin: Double or twin bed, with integrated storage and easy access. -
- Bathroom: Equipped with a shower, sink, and marine toilet. -
- Kitchen: Stove, refrigerator, sink, and plenty of storage for kitchen utensils. -
- Salon: Comfortable living space with convertible sofas into additional beds. -