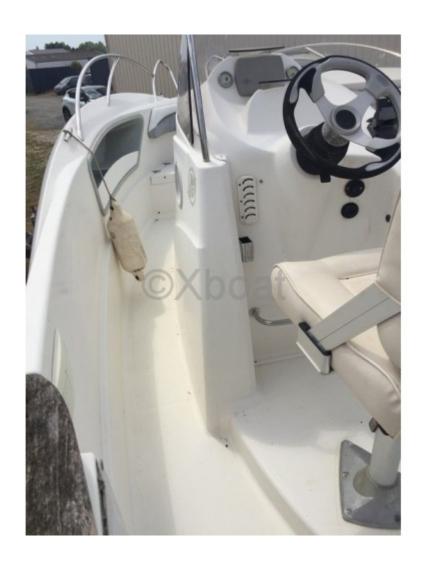

### **Facilities**

Sailor Cabin : 0 WC : Chemical

Helm : No

Double Cabin: 1

Head : 1 Berth : 2

Flybridge : No

#### **Comfort and Equipment:**

- Spacious Cockpit: Offering enough space to comfortably accommodate up to 8 people. -
- Cushioned Seats: For optimal comfort during long days at sea. -
- Folding Table: Practical for on-board meals. -
- Enclosed Cabin: With sleeping accommodation for 2 people, ideal for overnight stays. -