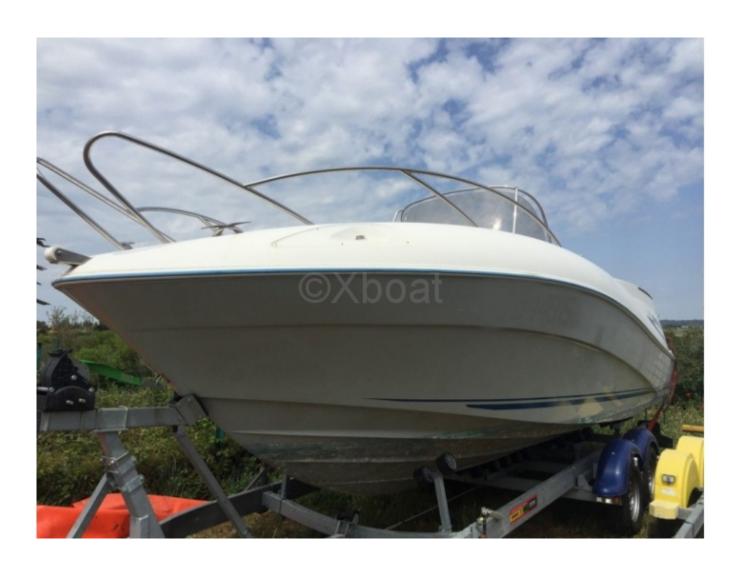

## **QUICKSILVER 720 COMMANDER - 2006**

https://www.xboat.uk/5282-QUICKSILVER\_QUICKSILVER-720-COMMANDER.html

### **Main datas**

**Builder : Quicksilver** 

Year : 2006 Length : 7,30

Draft minimum : 0,50 Hull : Monohull Subtype:

Architect:

Material : GRP Beam : 2,73

keel : Unknown

### **Technical Details**

The Quicksilver 720 Commander is a versatile and robust boat, ideal for family outings or get-togethers with friends. Designed by the manufacturer Quicksilver, this model combines performance, comfort, and reliability, making it a popular choice among boating enthusiasts.