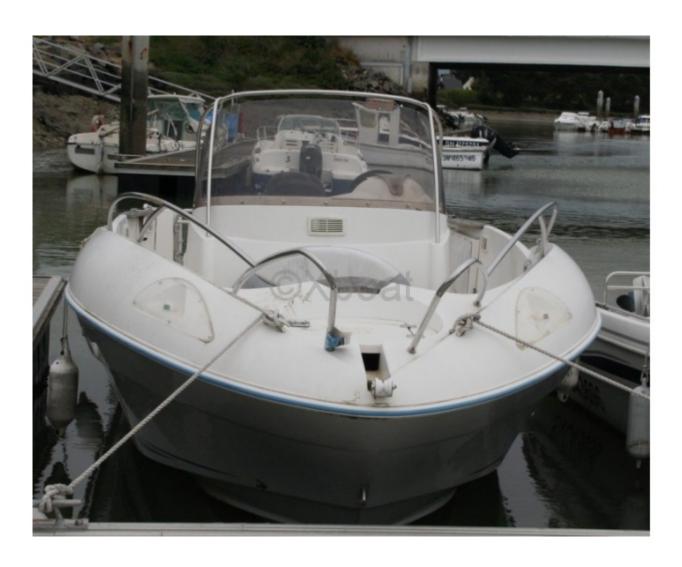

## **QUICKSILVER 720 COMMANDER - 2006**

https://www.xboat.uk/5282-QUICKSILVER\_QUICKSILVER-720-COMMANDER.html

#### **Comfort and Equipment:**

- Spacious Cockpit: Offering enough space to comfortably accommodate up to 8 people. -
- Cushioned Seats: For optimal comfort during long days at sea. -
- Folding Table: Practical for on-board meals. -
- Enclosed Cabin: With sleeping accommodation for 2 people, ideal for overnight stays. -

#### Safety and Performance:

- Reinforced Polyester Hull: Ensuring great robustness and good sea-keeping. -
- Integrated Fuel Tank: For better weight distribution and stability. -
- Safety Equipment: Including attachment points for life jackets and fenders. -