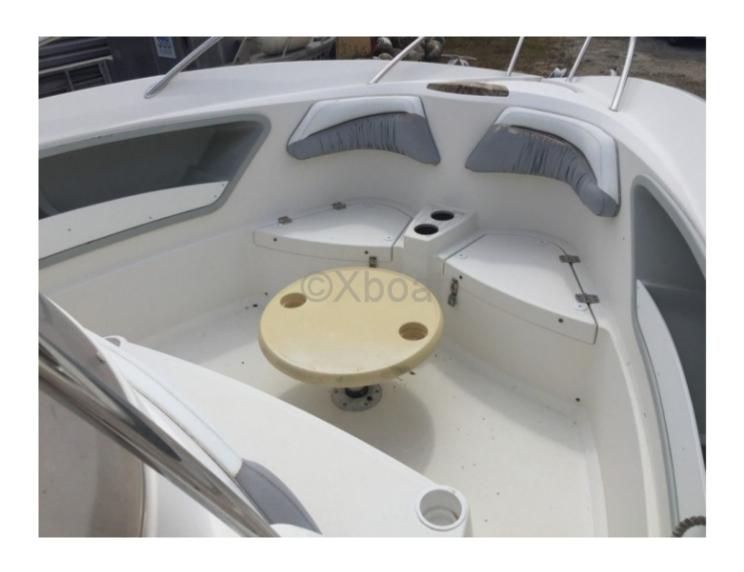

#### **Comfort and Equipment:**

- Spacious Cockpit: Offering enough space to comfortably accommodate up to 8 people. -
- Cushioned Seats: For optimal comfort during long days at sea. -
- Folding Table: Practical for on-board meals. -
- Enclosed Cabin: With sleeping accommodation for 2 people, ideal for overnight stays. -

#### Safety and Performance:

- Reinforced Polyester Hull: Ensuring great robustness and good sea-keeping. -
- Integrated Fuel Tank: For better weight distribution and stability. -
- Safety Equipment: Including attachment points for life jackets and fenders. -