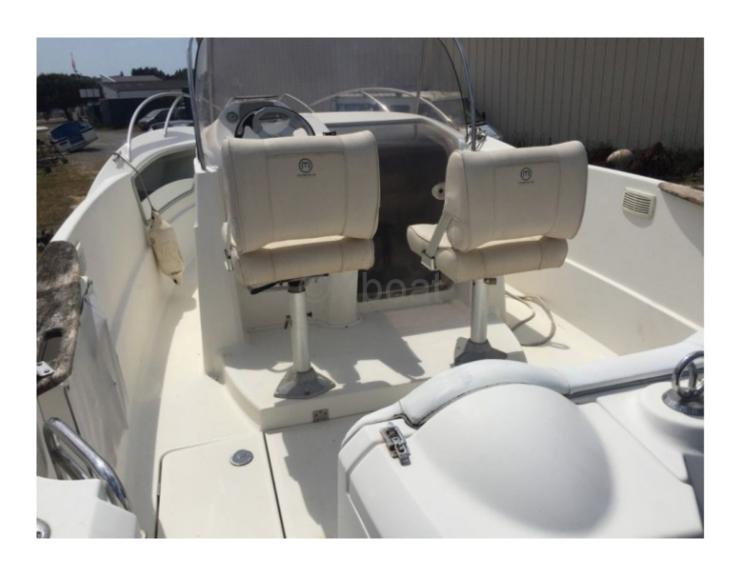

### **Facilities**

Sailor Cabin : 0 WC : Chemical

Helm : No

Double Cabin: 1

Head : 1 Berth : 2

Flybridge : No

#### **Comfort and Equipment:**

- Spacious Cockpit: Offering enough space to comfortably accommodate up to 8 people. -
- Cushioned Seats: For optimal comfort during long days at sea. -
- Folding Table: Practical for on-board meals. -
- Enclosed Cabin: With sleeping accommodation for 2 people, ideal for overnight stays. -