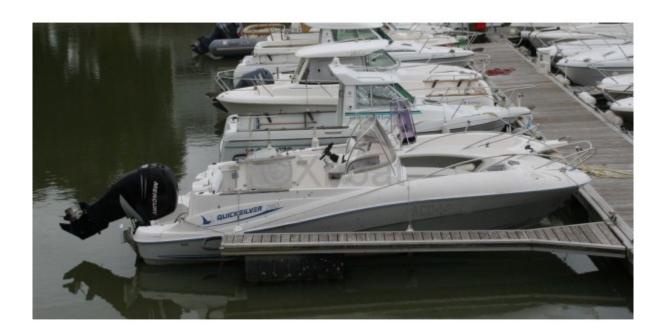

## **QUICKSILVER 720 COMMANDER - 2006**

https://www.xboat.uk/5282-QUICKSILVER\_QUICKSILVER-720-COMMANDER.html

### **Technical Details**

The Quicksilver 720 Commander is a versatile and robust boat, ideal for family outings or get-togethers with friends. Designed by the manufacturer Quicksilver, this model combines performance, comfort, and reliability, making it a popular choice among boating enthusiasts.

#### Main Features:

- Overall Length: 7.20 meters -
- Width: 2.35 meters -
- Dry Weight: Approximately 1,500 kg -
- Load Capacity: Up to 1,000 kg -
- Fuel Capacity: 100-liter tank -
- Engine: Compatible with outboard motors from 75 to 150 horsepower -