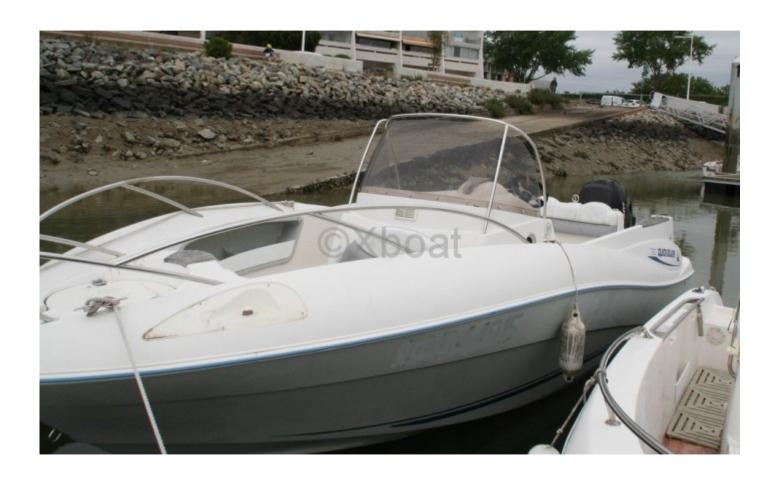

## **QUICKSILVER 720 COMMANDER - 2006**

https://www.xboat.uk/5282-QUICKSILVER\_QUICKSILVER-720-COMMANDER.html

#### **Comfort and Equipment:**

- Spacious Cockpit: Offering enough space to comfortably accommodate up to 8 people. -
- Cushioned Seats: For optimal comfort during long days at sea. -
- Folding Table: Practical for on-board meals. -
- Enclosed Cabin: With sleeping accommodation for 2 people, ideal for overnight stays. -

#### Safety and Performance:

- Reinforced Polyester Hull: Ensuring great robustness and good sea-keeping. -
- Integrated Fuel Tank: For better weight distribution and stability. -
- Safety Equipment: Including attachment points for life jackets and fenders. -