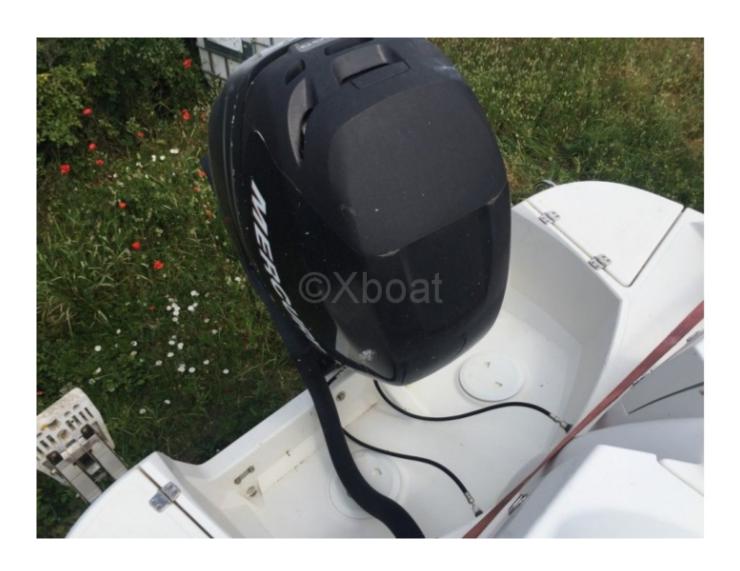

# **Engines**

Model: VERADO Montage: HB (OB) Power Unit. (CV): 275

Hours: 250

Fuel capacity: 300

Brand : MERCURY
Fuel : Gas/petrol

Engine(s): 1

**Drive: Outboarder** 