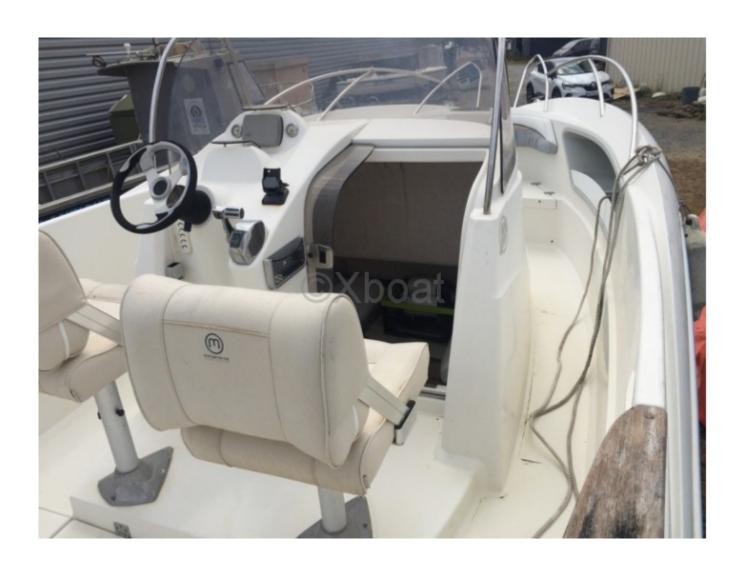

### **Facilities**

Sailor Cabin : 0 WC : Chemical

Helm : No

Double Cabin: 1

Head : 1 Berth : 2

Flybridge : No

#### **Comfort and Equipment:**

- Spacious Cockpit: Offering enough space to comfortably accommodate up to 8 people. -
- Cushioned Seats: For optimal comfort during long days at sea. -
- Folding Table: Practical for on-board meals. -
- Enclosed Cabin: With sleeping accommodation for 2 people, ideal for overnight stays. -