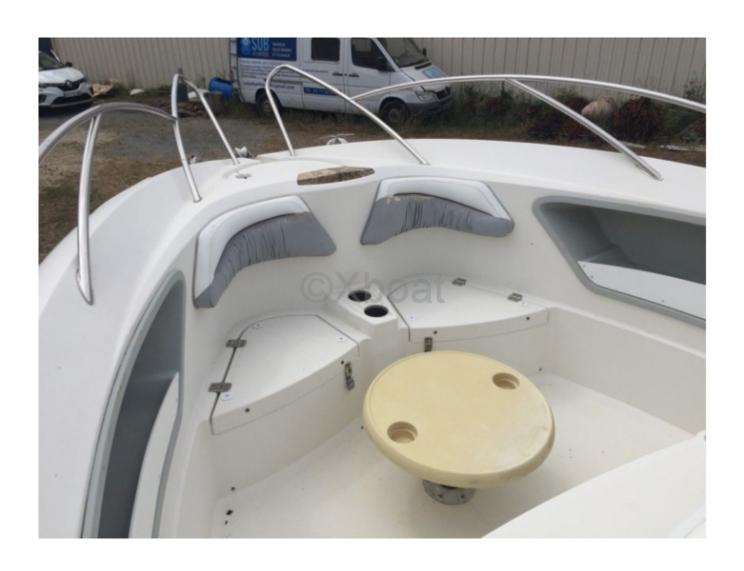

#### **Comfort and Equipment:**

- Spacious Cockpit: Offering enough space to comfortably accommodate up to 8 people. -
- Cushioned Seats: For optimal comfort during long days at sea. -
- Folding Table: Practical for on-board meals. -
- Enclosed Cabin: With sleeping accommodation for 2 people, ideal for overnight stays. -

#### Safety and Performance:

- Reinforced Polyester Hull: Ensuring great robustness and good sea-keeping. -
- Integrated Fuel Tank: For better weight distribution and stability. -
- Safety Equipment: Including attachment points for life jackets and fenders. -