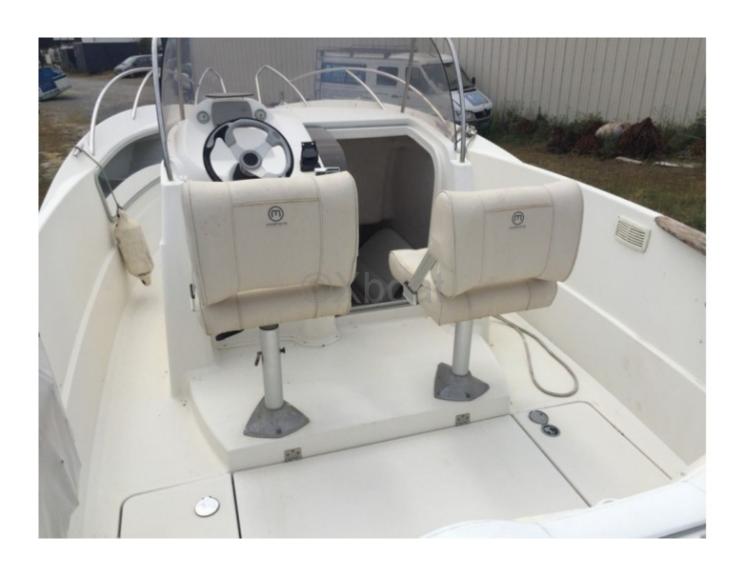

### **Facilities**

Sailor Cabin : 0 WC : Chemical

Helm : No

Double Cabin: 1

Head : 1 Berth : 2

Flybridge : No

#### **Comfort and Equipment:**

- Spacious Cockpit: Offering enough space to comfortably accommodate up to 8 people. -
- Cushioned Seats: For optimal comfort during long days at sea. -
- Folding Table: Practical for on-board meals. -
- Enclosed Cabin: With sleeping accommodation for 2 people, ideal for overnight stays. -