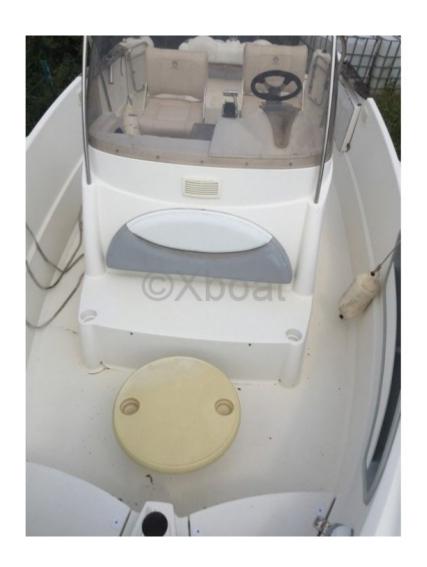

### **Facilities**

Sailor Cabin : 0 WC : Chemical

Helm : No

Double Cabin: 1

Head : 1 Berth : 2

Flybridge : No

#### **Comfort and Equipment:**

- Spacious Cockpit: Offering enough space to comfortably accommodate up to 8 people. -
- Cushioned Seats: For optimal comfort during long days at sea. -
- Folding Table: Practical for on-board meals. -
- Enclosed Cabin: With sleeping accommodation for 2 people, ideal for overnight stays. -