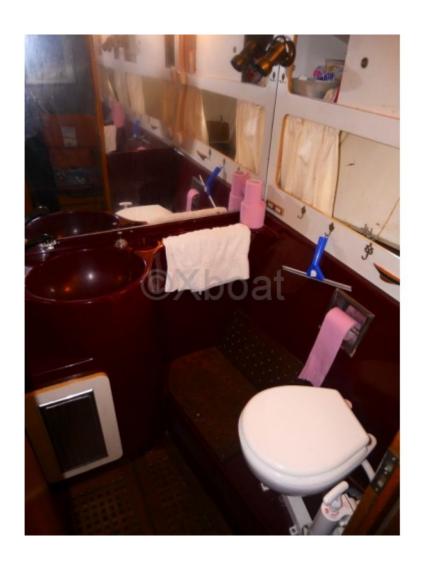

Cruising Speed: 20 knots Maximum Speed: 28 knots Sleeping Capacity: 6 people Passenger Capacity: 10 people -

Main Features:

- Hull: Fiberglass construction with a semi-displacement hull for optimal stability and performance. -
- Interior Layout: Spacious and bright design with high-quality materials, offering maximum comfort. The salon is equipped with modular seats and a dining table. -
- Cabins: 2 double cabins with comfortable beds and integrated storage. The cabins are well-ventilated and benefit from good sound insulation. -
- Bathroom: Full bathroom with shower, sink, and electric toilets. -
- Cockpit: Spacious cockpit with a well-equipped pilot station, comfortable seats, and a rear relaxation area. -
- Electronics: Equipped with modern navigation systems, including GPS, sonar, radar, and VHF. -
- Safety: Equipped with safety devices such as life jackets, fire extinguishers, life rafts, and distress beacons. -