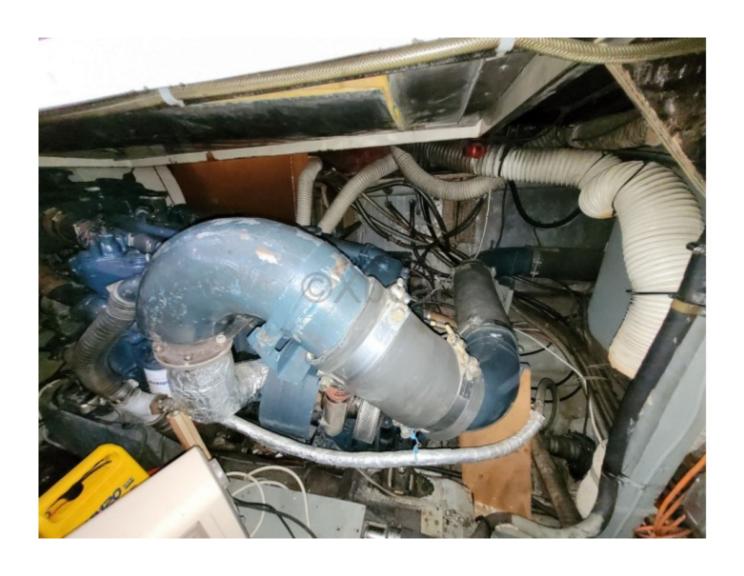

# **Engines**

Model:

Montage : In Board (IB) Power Unit. (CV) : 270

Hours : 950

Fuel capacity: 500

**Brand: FIAT AIFO** 

Fuel : Diesel
Engine(s) : 2
Drive : Shaft drive