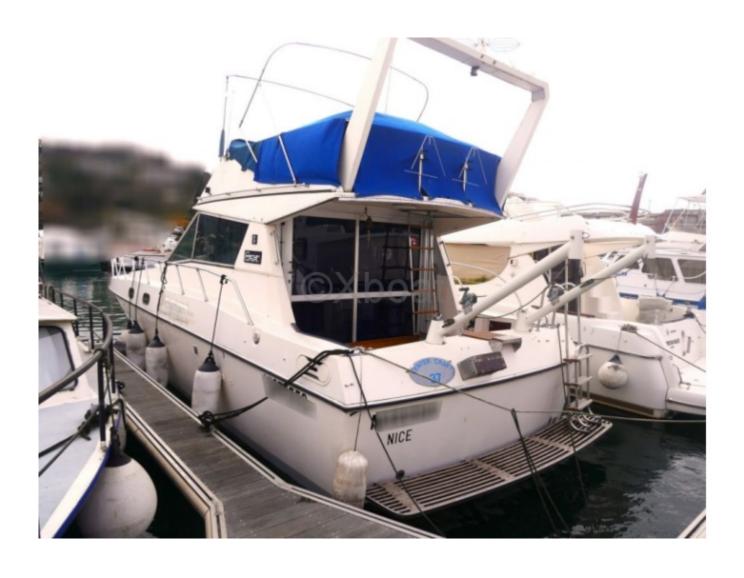

## **CENTER CRAFT 37 - 1982**

#### **Facilities**

Sailor Cabin : 0 WC : Sailor

Helm : Yes

Double Cabin: 2

Head : 1 Berth : 5

Flybridge: Yes