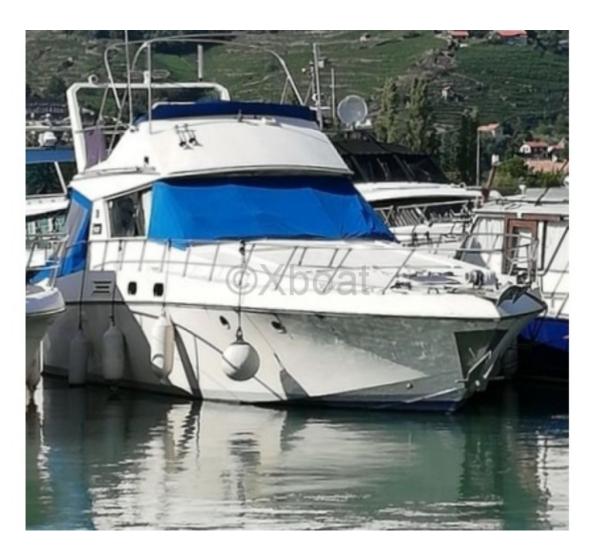

## **CENTER CRAFT 37 - 1982**

### **Main datas**

Builder: Year: 1982 Length: 11,10 Draft minimum: 0,95

Hull : Monohull

Subtype:

Architect : Material : GRP Beam : 3,70 keel : Unknown

### **Technical Details**

The Center Craft 37 is an elegant and high-performance cruising boat designed to offer an exceptional maritime experience. Manufactured by Center Craft, this boat combines comfort, safety, and innovation, making it an ideal choice for sailing enthusiasts.