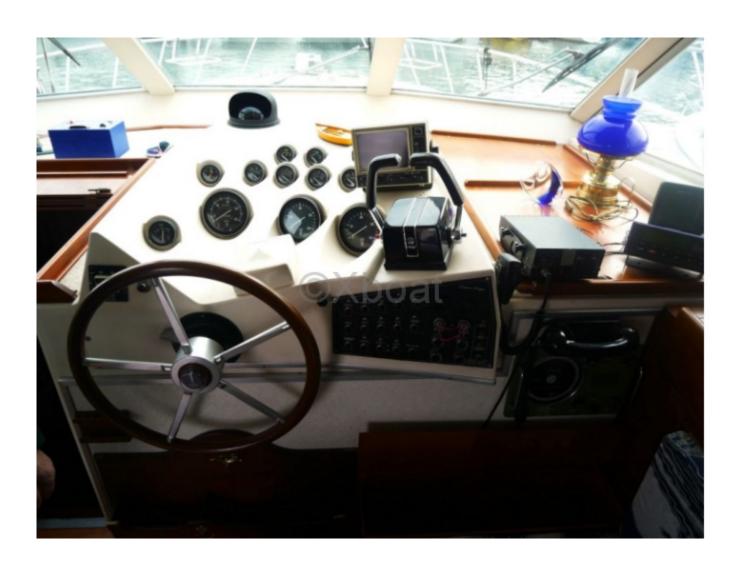

Cruising Speed: 20 knots Maximum Speed: 28 knots Sleeping Capacity: 6 people Passenger Capacity: 10 people -

Main Features:

- Hull: Fiberglass construction with a semi-displacement hull for optimal stability and performance. -
- Interior Layout: Spacious and bright design with high-quality materials, offering maximum comfort. The salon is equipped with modular seats and a dining table. -
- Cabins: 2 double cabins with comfortable beds and integrated storage. The cabins are well-ventilated and benefit from good sound insulation. -
- Bathroom: Full bathroom with shower, sink, and electric toilets. -
- Cockpit: Spacious cockpit with a well-equipped pilot station, comfortable seats, and a rear relaxation area. -
- Electronics: Equipped with modern navigation systems, including GPS, sonar, radar, and VHF. -
- Safety: Equipped with safety devices such as life jackets, fire extinguishers, life rafts, and distress beacons. -