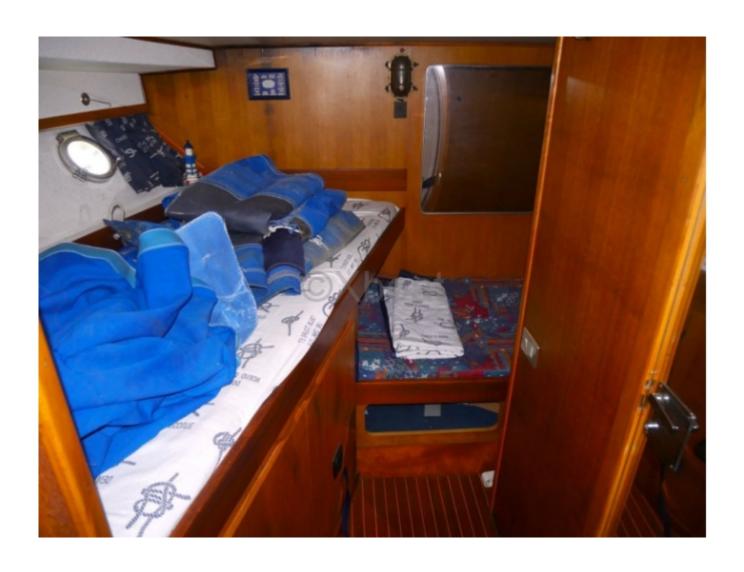

#### **Facilities**

Sailor Cabin : 0 WC : Sailor

Helm : Yes

Double Cabin: 2

Head : 1 Berth : 5

Flybridge: Yes

Cruising Speed: 20 knots Maximum Speed: 28 knots Sleeping Capacity: 6 people Passenger Capacity: 10 people -

Main Features:

- Hull: Fiberglass construction with a semi-displacement hull for optimal stability and performance. -
- Interior Layout: Spacious and bright design with high-quality materials, offering maximum comfort. The salon is equipped with modular seats and a dining table. -
- Cabins: 2 double cabins with comfortable beds and integrated storage. The cabins are well-ventilated and benefit from good sound insulation. -
- Bathroom: Full bathroom with shower, sink, and electric toilets. -
- Cockpit: Spacious cockpit with a well-equipped pilot station, comfortable seats, and a rear relaxation area. -
- Electronics: Equipped with modern navigation systems, including GPS, sonar, radar, and VHF. -
- Safety: Equipped with safety devices such as life jackets, fire extinguishers, life rafts, and distress beacons. -