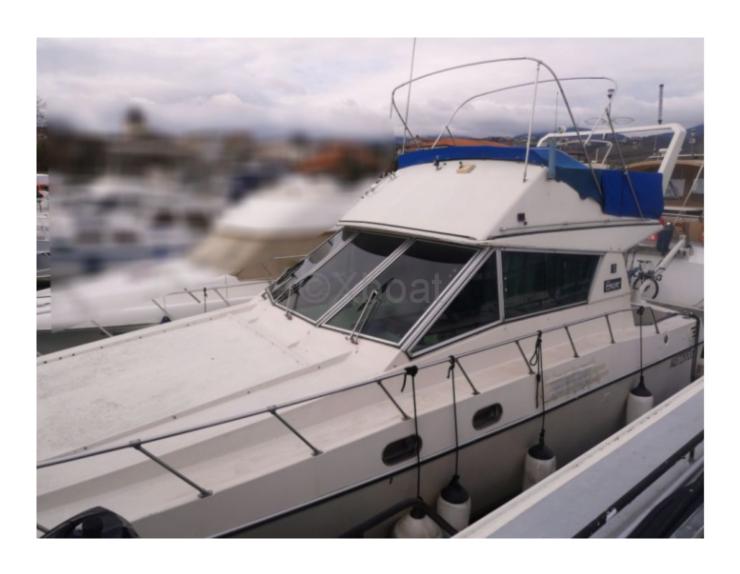

### **Technical Details**

The Center Craft 37 is an elegant and high-performance cruising boat designed to offer an exceptional maritime experience. Manufactured by Center Craft, this boat combines comfort, safety, and innovation, making it an ideal choice for sailing enthusiasts.

Cruising Speed: 20 knots Maximum Speed: 28 knots Sleeping Capacity: 6 people Passenger Capacity: 10 people -

Main Features:

- Hull: Fiberglass construction with a semi-displacement hull for optimal stability and performance. -
- Interior Layout: Spacious and bright design with high-quality materials, offering maximum comfort. The salon is equipped with modular seats and a dining table. -
- Cabins: 2 double cabins with comfortable beds and integrated storage. The cabins are well-ventilated and benefit from good sound insulation. -
- Bathroom: Full bathroom with shower, sink, and electric toilets. -
- Cockpit: Spacious cockpit with a well-equipped pilot station, comfortable seats, and a rear relaxation area. -
- Electronics: Equipped with modern navigation systems, including GPS, sonar, radar, and VHF. -
- Safety: Equipped with safety devices such as life jackets, fire extinguishers, life rafts, and distress beacons. -