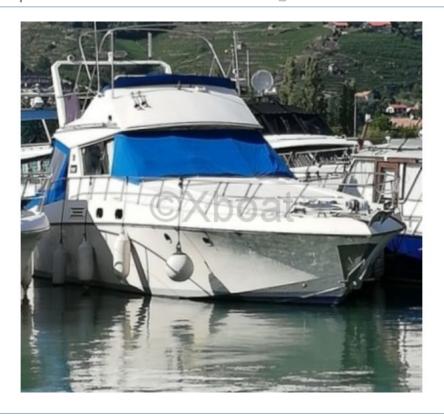

## **CENTER CRAFT 37 - 1982**

### **Main datas**

Builder: Year: 1982 Length: 11,10 Draft minimum: 0,95

Hull : Monohull

Subtype:

Architect : Material : GRP Beam : 3,70 keel : Unknown

### **Technical Details**

The Center Craft 37 is an elegant and high-performance cruising boat designed to offer an exceptional maritime experience. Manufactured by Center Craft, this boat combines comfort, safety, and innovation, making it an ideal choice for sailing enthusiasts.