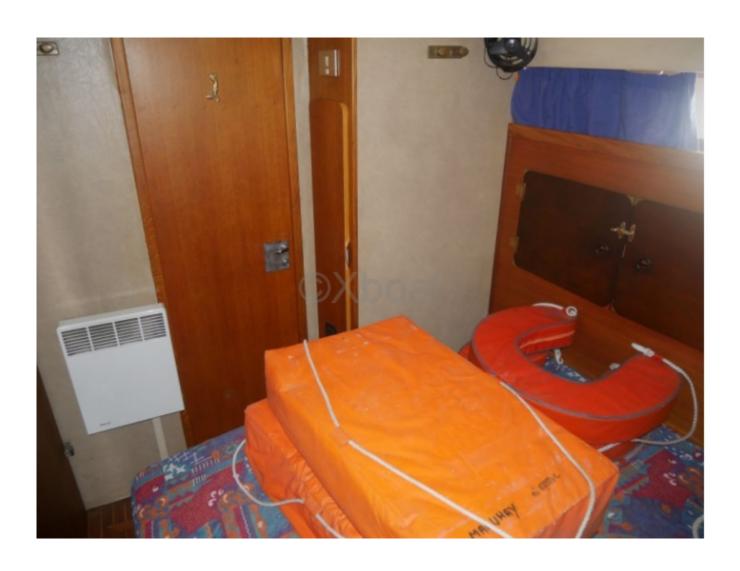

#### **Facilities**

Sailor Cabin : 0 WC : Sailor

Helm : Yes

Double Cabin: 2

Head : 1 Berth : 5

Flybridge: Yes

Cruising Speed: 20 knots Maximum Speed: 28 knots Sleeping Capacity: 6 people Passenger Capacity: 10 people -

Main Features:

- Hull: Fiberglass construction with a semi-displacement hull for optimal stability and performance. -
- Interior Layout: Spacious and bright design with high-quality materials, offering maximum comfort. The salon is equipped with modular seats and a dining table. -
- Cabins: 2 double cabins with comfortable beds and integrated storage. The cabins are well-ventilated and benefit from good sound insulation. -
- Bathroom: Full bathroom with shower, sink, and electric toilets. -
- Cockpit: Spacious cockpit with a well-equipped pilot station, comfortable seats, and a rear relaxation area. -
- Electronics: Equipped with modern navigation systems, including GPS, sonar, radar, and VHF. -
- Safety: Equipped with safety devices such as life jackets, fire extinguishers, life rafts, and distress beacons. -