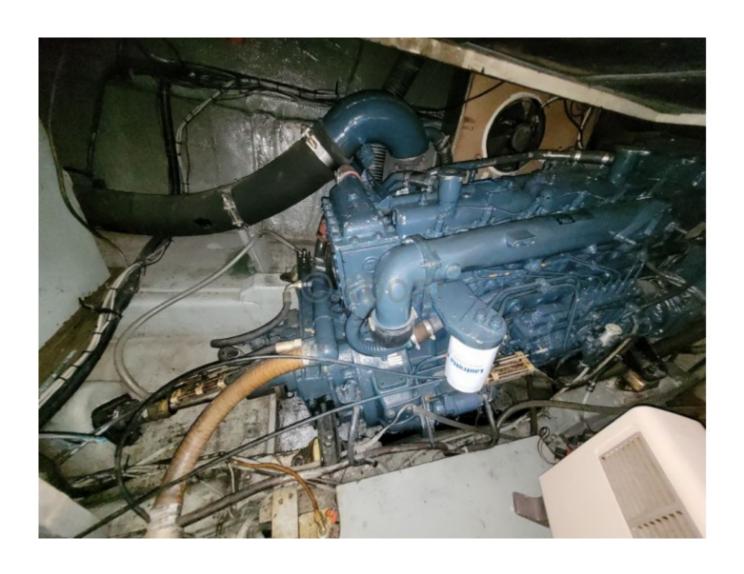

# **Engines**

Model:

Montage : In Board (IB) Power Unit. (CV) : 270

Hours : 950

Fuel capacity: 500

**Brand: FIAT AIFO** 

Fuel : Diesel
Engine(s) : 2
Drive : Shaft drive