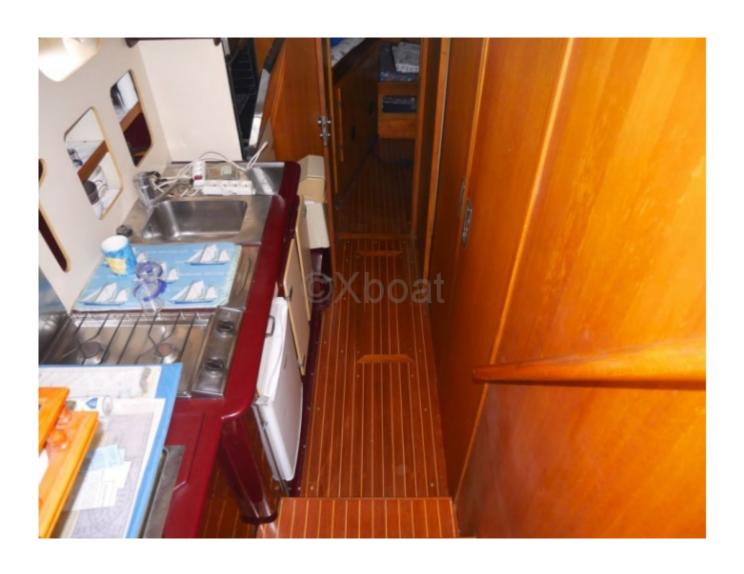

Cruising Speed: 20 knots Maximum Speed: 28 knots Sleeping Capacity: 6 people Passenger Capacity: 10 people -

Main Features:

- Hull: Fiberglass construction with a semi-displacement hull for optimal stability and performance. -
- Interior Layout: Spacious and bright design with high-quality materials, offering maximum comfort. The salon is equipped with modular seats and a dining table. -
- Cabins: 2 double cabins with comfortable beds and integrated storage. The cabins are well-ventilated and benefit from good sound insulation. -
- Bathroom: Full bathroom with shower, sink, and electric toilets. -
- Cockpit: Spacious cockpit with a well-equipped pilot station, comfortable seats, and a rear relaxation area. -
- Electronics: Equipped with modern navigation systems, including GPS, sonar, radar, and VHF. -
- Safety: Equipped with safety devices such as life jackets, fire extinguishers, life rafts, and distress beacons. -