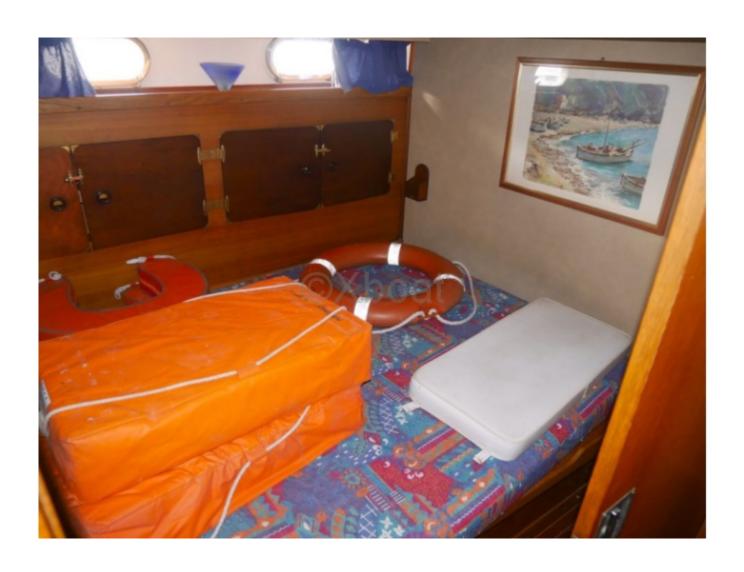

Cruising Speed: 20 knots Maximum Speed: 28 knots Sleeping Capacity: 6 people Passenger Capacity: 10 people -

Main Features:

- Hull: Fiberglass construction with a semi-displacement hull for optimal stability and performance. -
- Interior Layout: Spacious and bright design with high-quality materials, offering maximum comfort. The salon is equipped with modular seats and a dining table. -
- Cabins: 2 double cabins with comfortable beds and integrated storage. The cabins are well-ventilated and benefit from good sound insulation. -
- Bathroom: Full bathroom with shower, sink, and electric toilets. -
- Cockpit: Spacious cockpit with a well-equipped pilot station, comfortable seats, and a rear relaxation area. -
- Electronics: Equipped with modern navigation systems, including GPS, sonar, radar, and VHF. -
- Safety: Equipped with safety devices such as life jackets, fire extinguishers, life rafts, and distress beacons. -