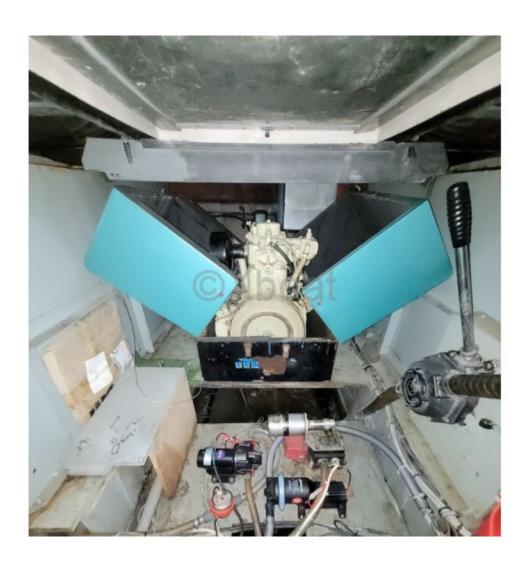

# **Engines**

Model:

Montage : In Board (IB) Power Unit. (CV) : 270

Hours : 950

Fuel capacity: 500

**Brand: FIAT AIFO** 

Fuel : Diesel
Engine(s) : 2
Drive : Shaft drive