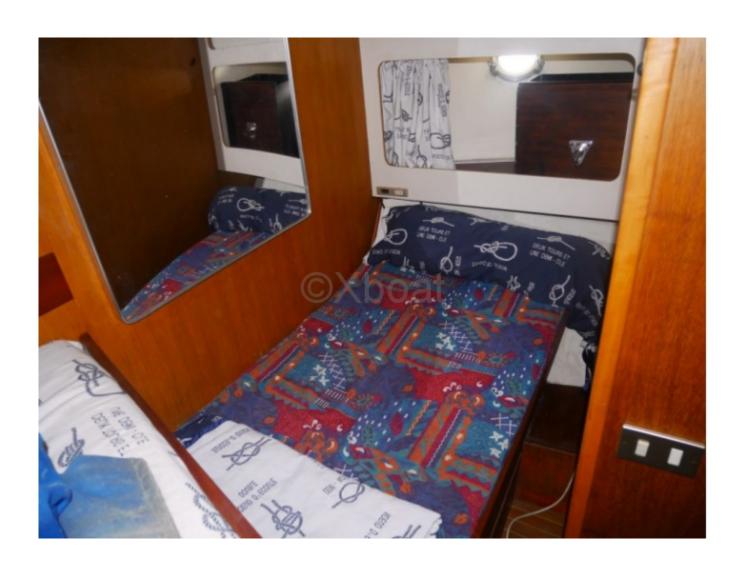

#### **Facilities**

Sailor Cabin : 0 WC : Sailor

Helm : Yes

Double Cabin: 2

Head : 1 Berth : 5

Flybridge: Yes

Cruising Speed: 20 knots Maximum Speed: 28 knots Sleeping Capacity: 6 people Passenger Capacity: 10 people -

Main Features:

- Hull: Fiberglass construction with a semi-displacement hull for optimal stability and performance. -
- Interior Layout: Spacious and bright design with high-quality materials, offering maximum comfort. The salon is equipped with modular seats and a dining table. -
- Cabins: 2 double cabins with comfortable beds and integrated storage. The cabins are well-ventilated and benefit from good sound insulation. -
- Bathroom: Full bathroom with shower, sink, and electric toilets. -
- Cockpit: Spacious cockpit with a well-equipped pilot station, comfortable seats, and a rear relaxation area. -
- Electronics: Equipped with modern navigation systems, including GPS, sonar, radar, and VHF. -
- Safety: Equipped with safety devices such as life jackets, fire extinguishers, life rafts, and distress beacons. -