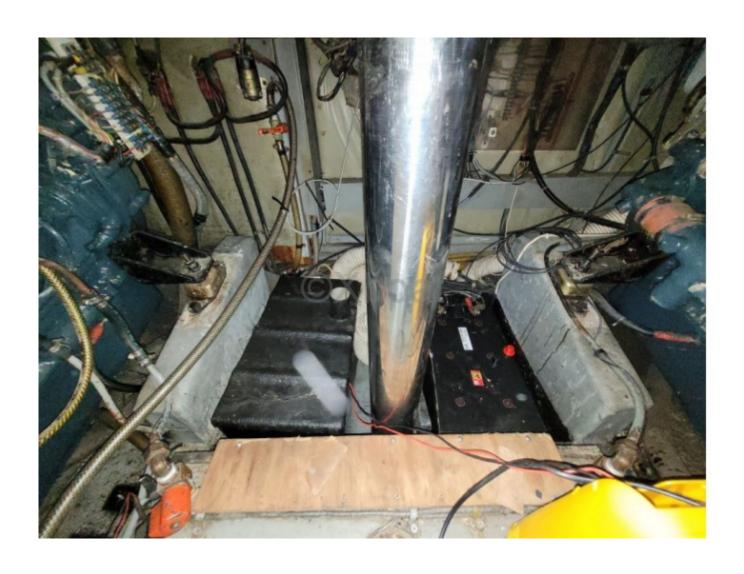

# **Engines**

Model:

Montage : In Board (IB) Power Unit. (CV) : 270

Hours : 950

Fuel capacity: 500

**Brand: FIAT AIFO** 

Fuel : Diesel
Engine(s) : 2
Drive : Shaft drive