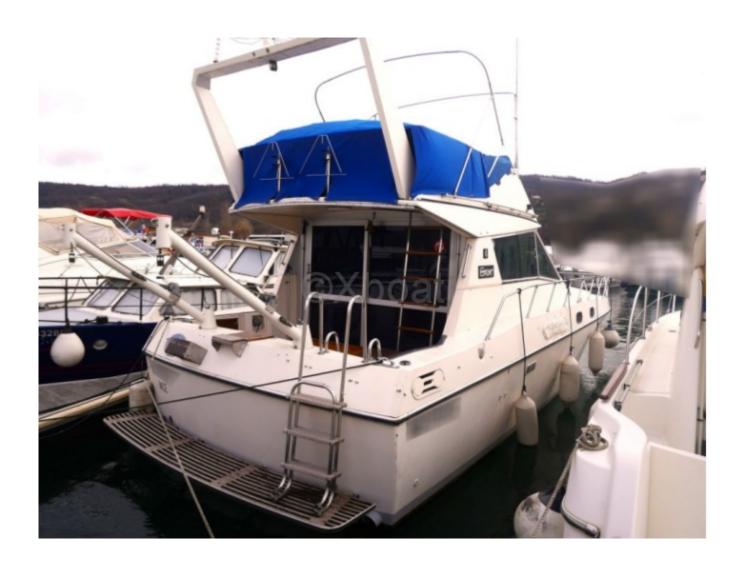

## **CENTER CRAFT 37 - 1982**

#### **Facilities**

Sailor Cabin : 0 WC : Sailor

Helm : Yes

Double Cabin: 2

Head : 1 Berth : 5

Flybridge: Yes