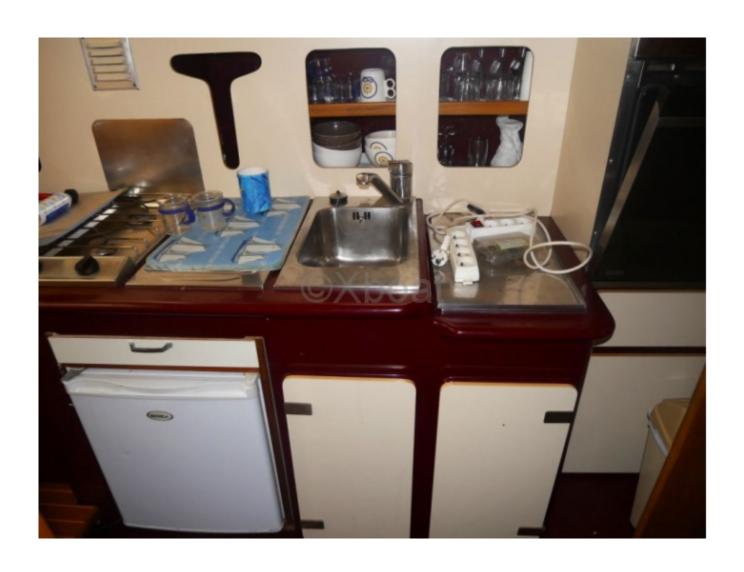

Cruising Speed: 20 knots Maximum Speed: 28 knots Sleeping Capacity: 6 people Passenger Capacity: 10 people -

Main Features:

- Hull: Fiberglass construction with a semi-displacement hull for optimal stability and performance. -
- Interior Layout: Spacious and bright design with high-quality materials, offering maximum comfort. The salon is equipped with modular seats and a dining table. -
- Cabins: 2 double cabins with comfortable beds and integrated storage. The cabins are well-ventilated and benefit from good sound insulation. -
- Bathroom: Full bathroom with shower, sink, and electric toilets. -
- Cockpit: Spacious cockpit with a well-equipped pilot station, comfortable seats, and a rear relaxation area. -
- Electronics: Equipped with modern navigation systems, including GPS, sonar, radar, and VHF. -
- Safety: Equipped with safety devices such as life jackets, fire extinguishers, life rafts, and distress beacons. -