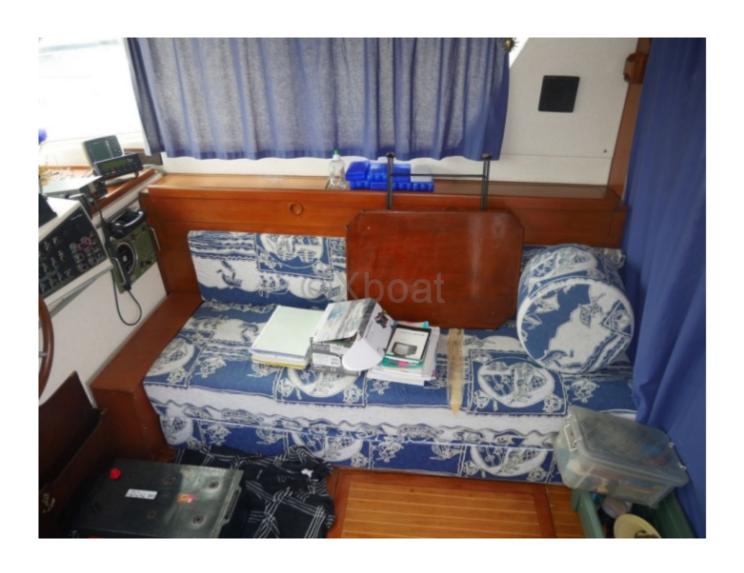

Cruising Speed: 20 knots Maximum Speed: 28 knots Sleeping Capacity: 6 people Passenger Capacity: 10 people -

Main Features:

- Hull: Fiberglass construction with a semi-displacement hull for optimal stability and performance. -
- Interior Layout: Spacious and bright design with high-quality materials, offering maximum comfort. The salon is equipped with modular seats and a dining table. -
- Cabins: 2 double cabins with comfortable beds and integrated storage. The cabins are well-ventilated and benefit from good sound insulation. -
- Bathroom: Full bathroom with shower, sink, and electric toilets. -
- Cockpit: Spacious cockpit with a well-equipped pilot station, comfortable seats, and a rear relaxation area. -
- Electronics: Equipped with modern navigation systems, including GPS, sonar, radar, and VHF. -
- Safety: Equipped with safety devices such as life jackets, fire extinguishers, life rafts, and distress beacons. -