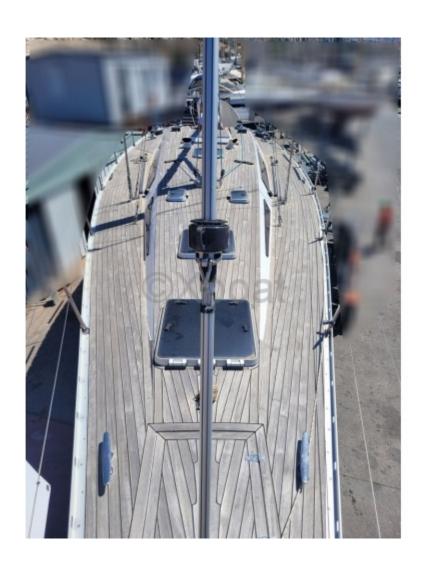

On deck, the Shark 50 features large maneuvering and relaxation areas, with high-performance winches and a protected Livid hat formation and the standard of t