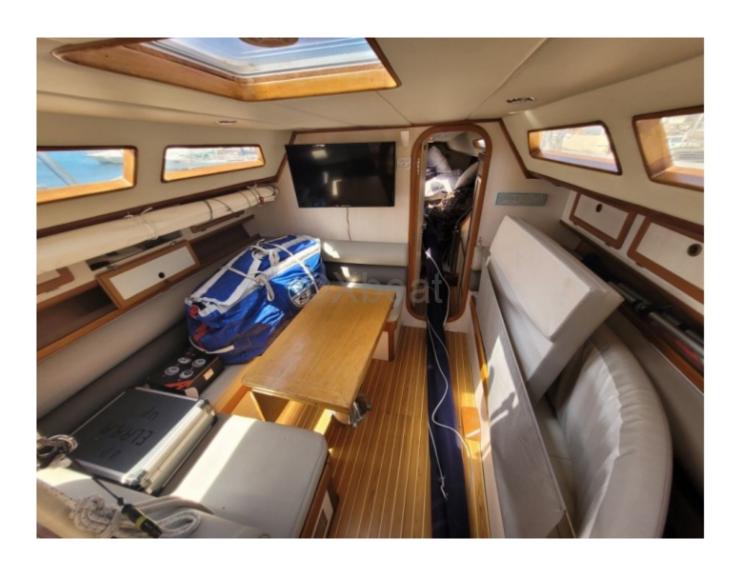

#### **Facilities**

Sailor Cabin : 0 WC : Sailor Helm : No

Double Cabin: 2

Head: 2 Berth: 7 Flybridge: No

Fuel tank: 400 liters

\_

The Shark 50 is equipped with a reinforced fiberglass hull, offering great resistance and excellent seaworthiness. Its spacious and well-designed interior includes several cabins and a large dining area, ideal for long family or friends cruises.