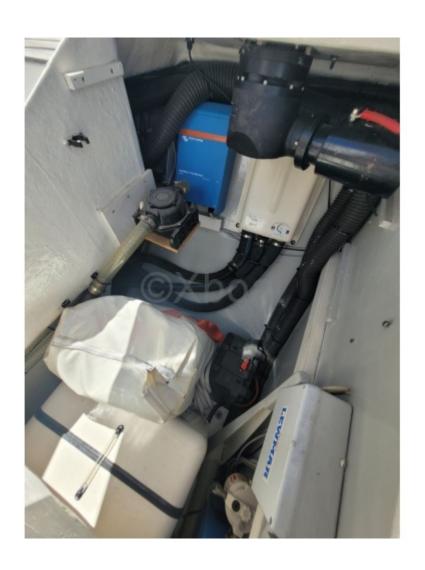

## **Engines**

Model: D2-55F

Montage : In Board (IB) Power Unit. (CV) : 55

Hours : 250

Fuel capacity: 160

**Brand: Volvo Penta** 

Fuel : Diesel
Engine(s) : 1
Drive : Saildrive