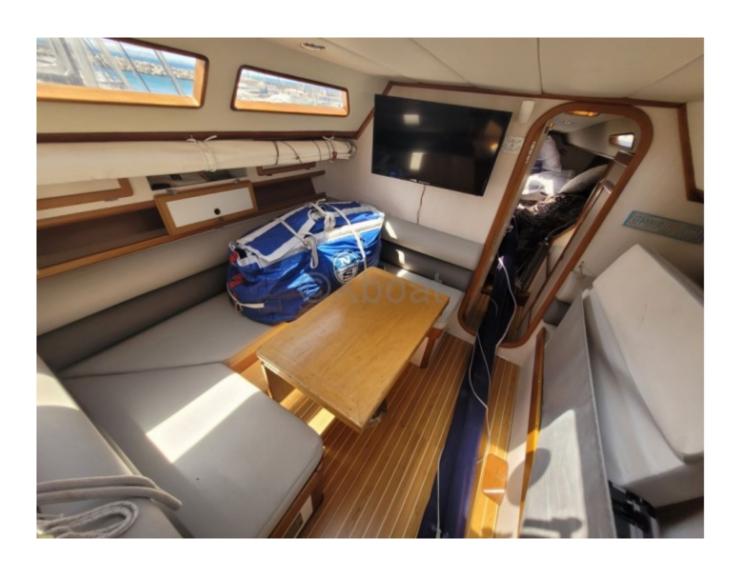

#### **Facilities**

Sailor Cabin : 0 WC : Sailor Helm : No

Double Cabin: 2

Head: 2 Berth: 7 Flybridge: No

Fuel tank: 400 liters

\_

The Shark 50 is equipped with a reinforced fiberglass hull, offering great resistance and excellent seaworthiness. Its spacious and well-designed interior includes several cabins and a large dining area, ideal for long family or friends cruises.