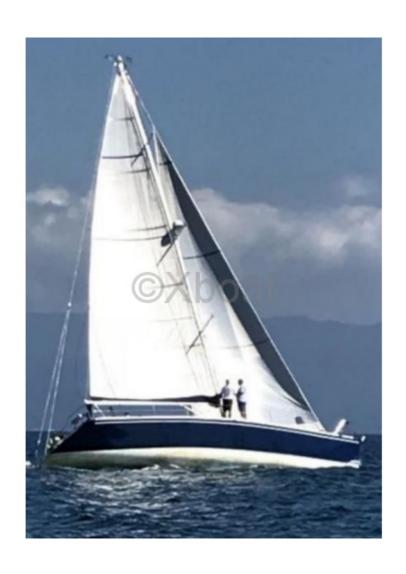

#### **Technical Details**

The Shark 50 is a high-end cruising sailboat designed by Coder Industries, renowned for its robustness and performance at sea. This boat is ideal for demanding sailors who seek a perfect balance between comfort and performance.

Main characteristics:

\_

Length overall: 15.24 meters

\_

Beam: 4.60 meters

-

Draft: 2.50 meters

**Displacement: 22 tonnes** 

Sail area (close-hauled): 145 m<sup>2</sup>

-

Sail area (reaching): 250 m<sup>2</sup>

-

Engine: Yanmar 75 hp

\_

Freshwater tank: 900 liters

\_