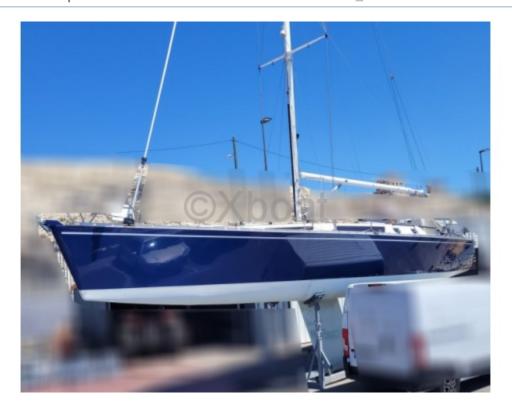

#### **Technical Details**

The Shark 50 is a high-end cruising sailboat designed by Coder Industries, renowned for its robustness and performance at sea. This boat is ideal for demanding sailors who seek a perfect balance between comfort and performance.

Main characteristics:

\_

Length overall: 15.24 meters

\_

Beam: 4.60 meters

-

Draft: 2.50 meters

**Displacement: 22 tonnes** 