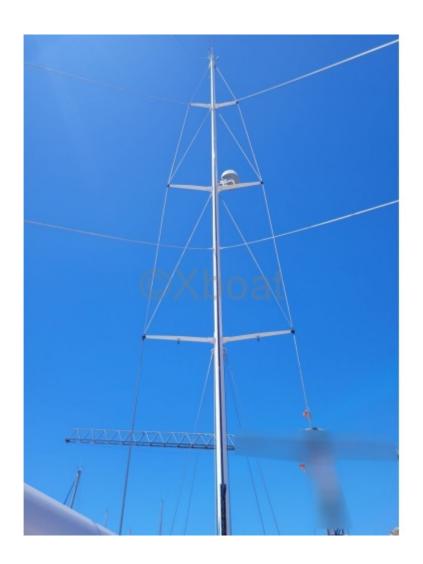

#### **Technical Details**

The Shark 50 is a high-end cruising sailboat designed by Coder Industries, renowned for its robustness and performance at sea. This boat is ideal for demanding sailors who seek a perfect balance between comfort and performance.

Main characteristics:

\_

Length overall: 15.24 meters

\_

Beam: 4.60 meters

-

Draft: 2.50 meters

**Displacement: 22 tonnes** 

Sail area (close-hauled): 145 m<sup>2</sup>

-

Sail area (reaching): 250 m<sup>2</sup>

-

Engine: Yanmar 75 hp

\_

Freshwater tank: 900 liters

\_