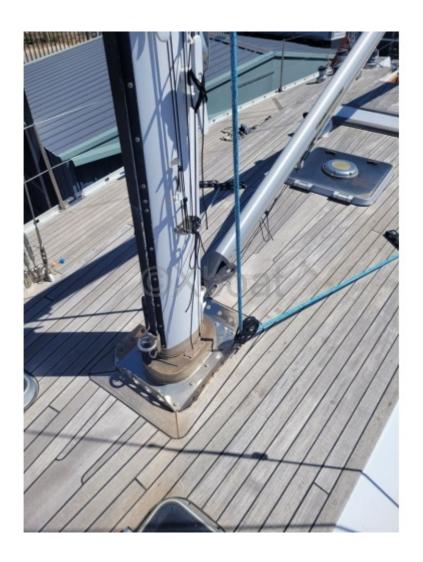

On deck, the Shark 50 features large maneuvering and relaxation areas, with high-performance winches and a protected Livid hat formation and the standard of t