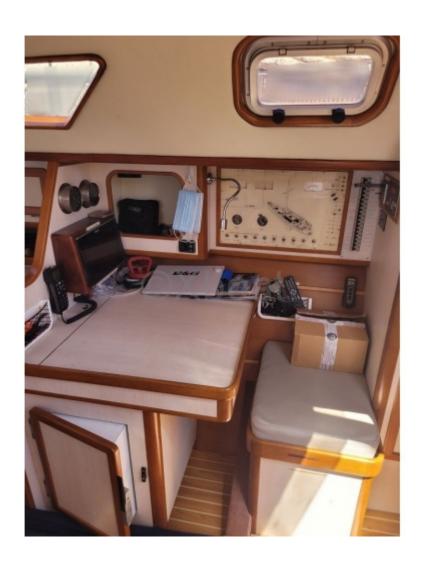

#### **Facilities**

Sailor Cabin : 0 WC : Sailor Helm : No

Double Cabin: 2

Head: 2 Berth: 7 Flybridge: No