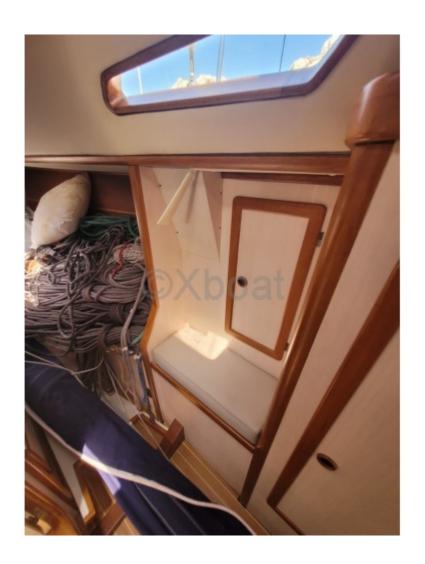

Fuel tank: 400 liters

\_

The Shark 50 is equipped with a reinforced fiberglass hull, offering great resistance and excellent seaworthiness. Its spacious and well-designed interior includes several cabins and a large dining area, ideal for long family or friends cruises.