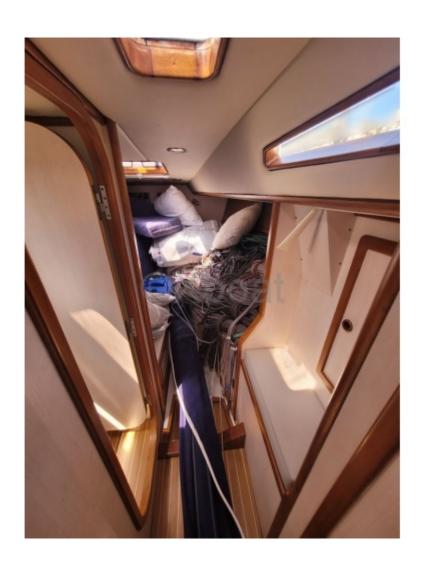

Fuel tank: 400 liters

\_

The Shark 50 is equipped with a reinforced fiberglass hull, offering great resistance and excellent seaworthiness. Its spacious and well-designed interior includes several cabins and a large dining area, ideal for long family or friends cruises.