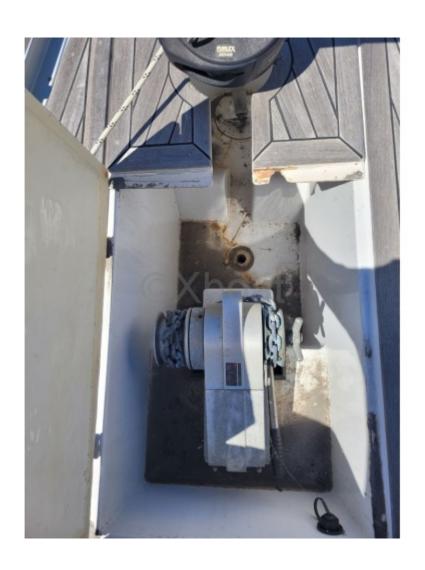

a perfect balance between comfort and performance.

Main characteristics:

\_

Length overall: 15.24 meters

\_

Beam: 4.60 meters

-

Draft: 2.50 meters

**Displacement: 22 tonnes** 

Sail area (close-hauled): 145 m<sup>2</sup>

-

Sail area (reaching): 250 m<sup>2</sup>

-

Engine: Yanmar 75 hp

\_

Freshwater tank: 900 liters

\_

Fuel tank: 400 liters

\_

The Shark 50 is equipped with a reinforced fiberglass hull, offering great resistance and excellent seaworthiness. Its spacious and well-designed interior includes several cabins and a large dining area, ideal for long family or friends cruises.

On deck, the Shark 50 features large maneuvering and relaxation areas, with high-performance winches and a protected Livid hat formation and the standard of t

# Médias