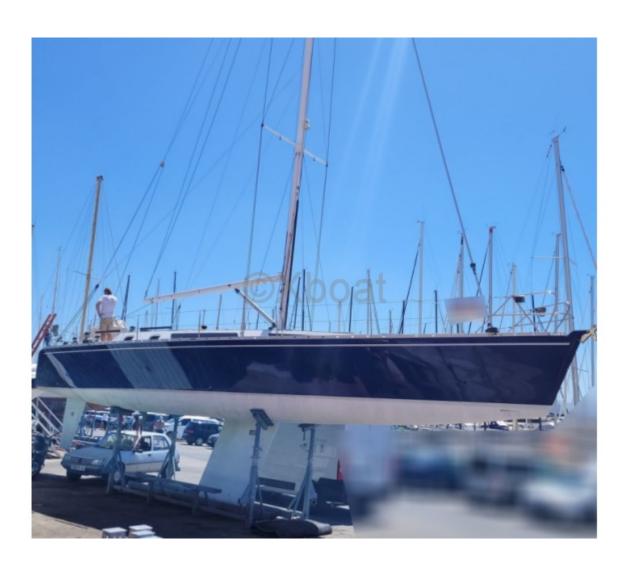

#### **Technical Details**

The Shark 50 is a high-end cruising sailboat designed by Coder Industries, renowned for its robustness and performance at sea. This boat is ideal for demanding sailors who seek a perfect balance between comfort and performance.

Main characteristics:

\_

Length overall: 15.24 meters

\_

Beam: 4.60 meters

-

Draft: 2.50 meters

**Displacement: 22 tonnes** 