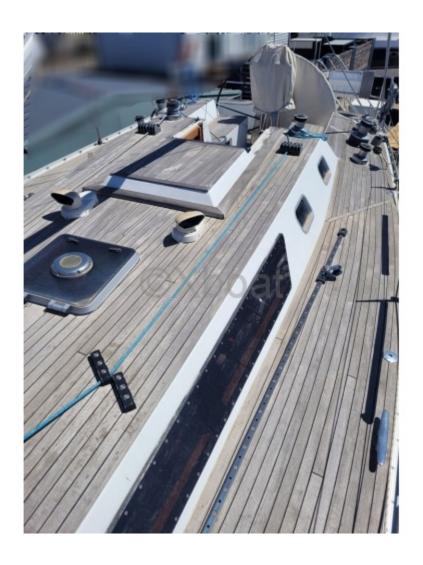

On deck, the Shark 50 features large maneuvering and relaxation areas, with high-performance winches and a protected Livid hat formation and the standard of t