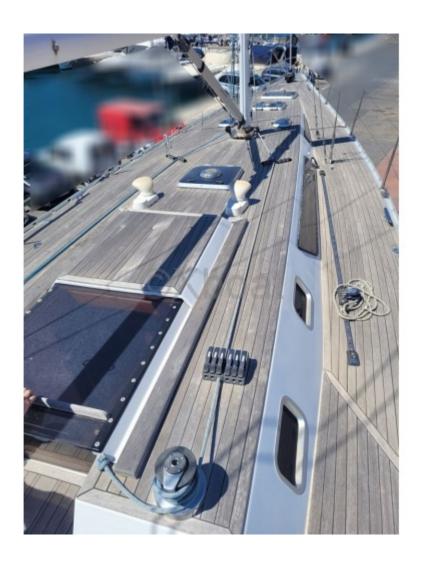

On deck, the Shark 50 features large maneuvering and relaxation areas, with high-performance winches and a protected Livid hat formation and the standard of t