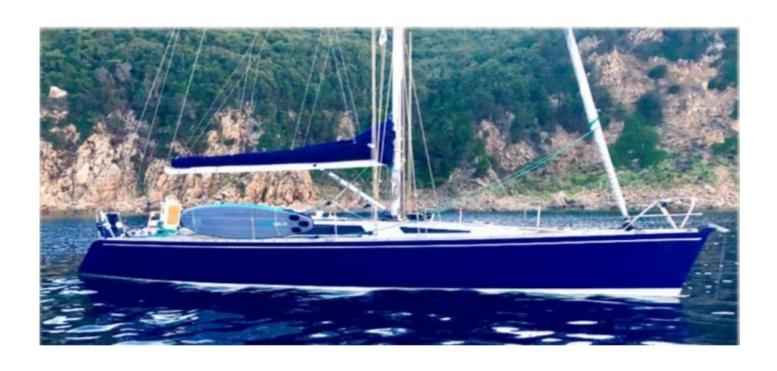

#### **Technical Details**

The Shark 50 is a high-end cruising sailboat designed by Coder Industries, renowned for its robustness and performance at sea. This boat is ideal for demanding sailors who seek a perfect balance between comfort and performance.

Main characteristics:

\_

Length overall: 15.24 meters

\_

Beam: 4.60 meters

-

Draft: 2.50 meters

**Displacement: 22 tonnes** 

On deck, the Shark 50 features large maneuvering and relaxation areas, with high-performance winches and a protected Livid hat formation and the standard of t