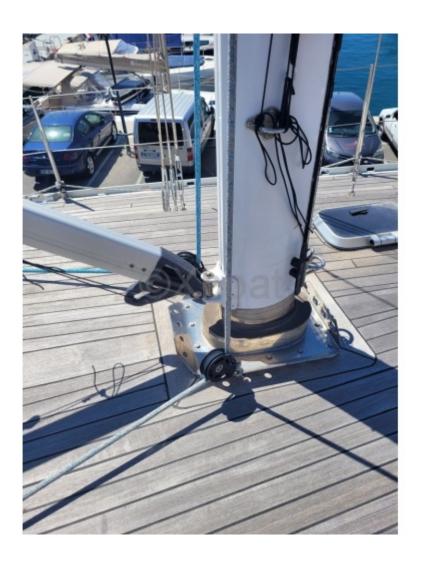

On deck, the Shark 50 features large maneuvering and relaxation areas, with high-performance winches and a protected Livid hat formation and the standard of t