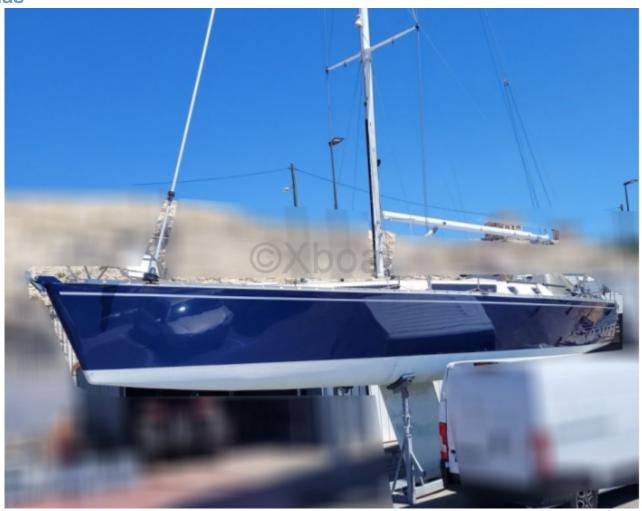

#### **Technical Details**

The Shark 50 is a high-end cruising sailboat designed by Coder Industries, renowned for its robustness and performance at sea. This boat is ideal for demanding sailors who seek a perfect balance between comfort and performance.

Main characteristics:

\_

Length overall: 15.24 meters

\_

Beam: 4.60 meters

-

Draft: 2.50 meters

**Displacement: 22 tonnes** 