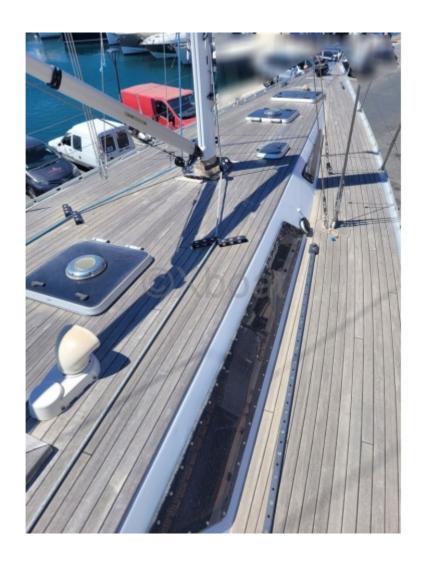

On deck, the Shark 50 features large maneuvering and relaxation areas, with high-performance winches and a protected Livid hat formation and the standard of t