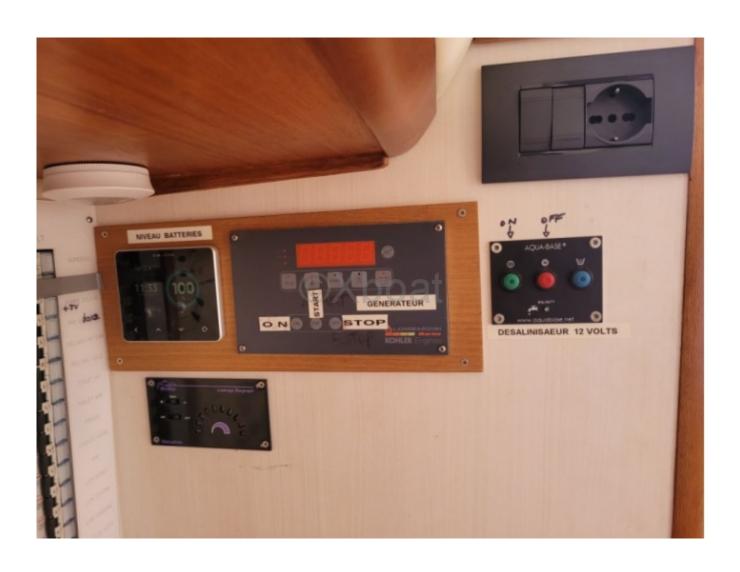

## **Engines**

Model: D2-55F

Montage : In Board (IB) Power Unit. (CV) : 55

Hours : 250

Fuel capacity: 160

**Brand: Volvo Penta** 

Fuel : Diesel
Engine(s) : 1
Drive : Saildrive