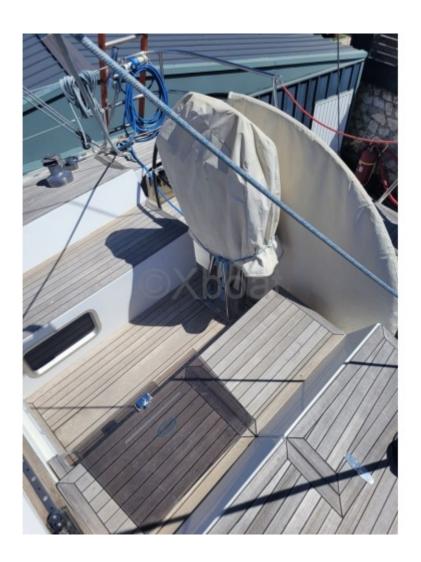

On deck, the Shark 50 features large maneuvering and relaxation areas, with high-performance winches and a protected Livid hat formation and the standard of t