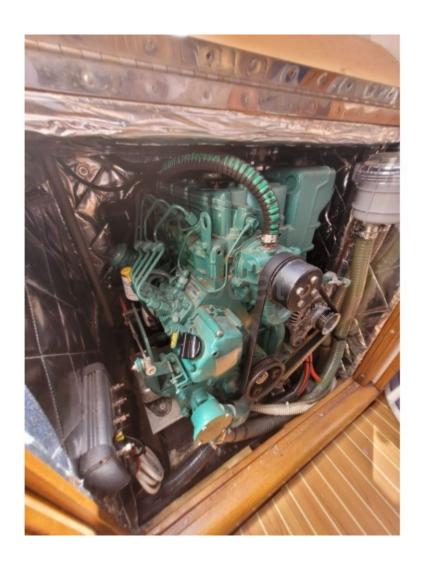

## **Engines**

Model: D2-55F

Montage : In Board (IB) Power Unit. (CV) : 55

Hours : 250

Fuel capacity: 160

**Brand: Volvo Penta** 

Fuel : Diesel
Engine(s) : 1
Drive : Saildrive