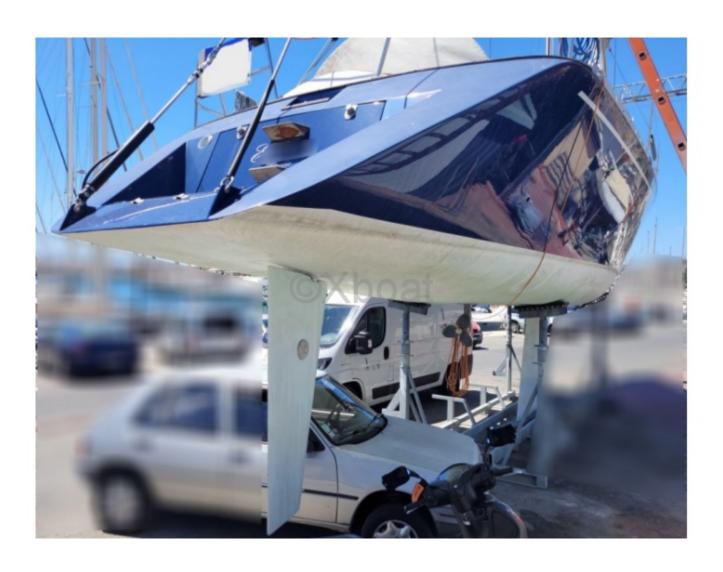

Fuel tank: 400 liters

\_

The Shark 50 is equipped with a reinforced fiberglass hull, offering great resistance and excellent seaworthiness. Its spacious and well-designed interior includes several cabins and a large dining area, ideal for long family or friends cruises.