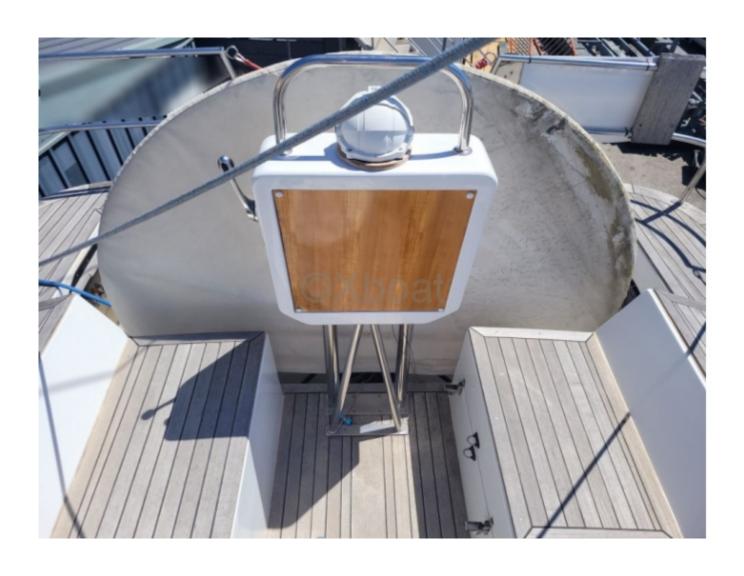

On deck, the Shark 50 features large maneuvering and relaxation areas, with high-performance winches and a protected Livid hat formation and the standard of t