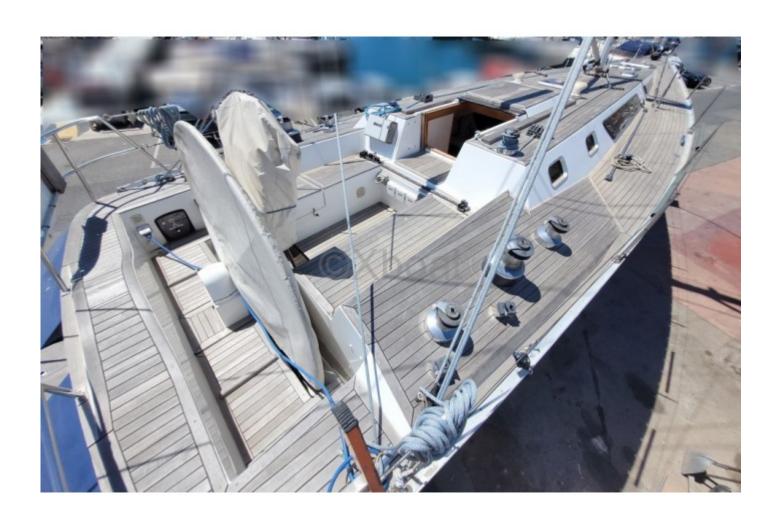

On deck, the Shark 50 features large maneuvering and relaxation areas, with high-performance winches and a protected Livid hat formation and the standard of t