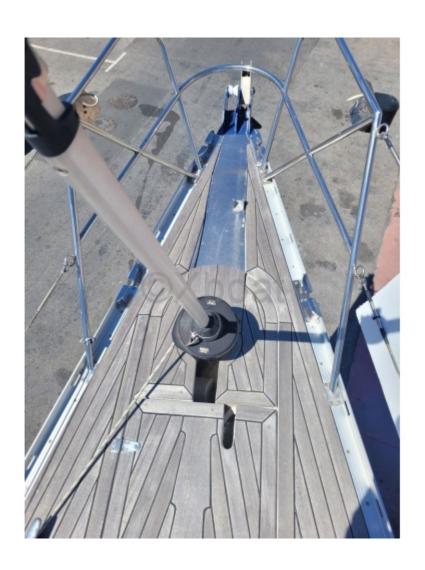

On deck, the Shark 50 features large maneuvering and relaxation areas, with high-performance winches and a protected Livid hat formation and the standard of t