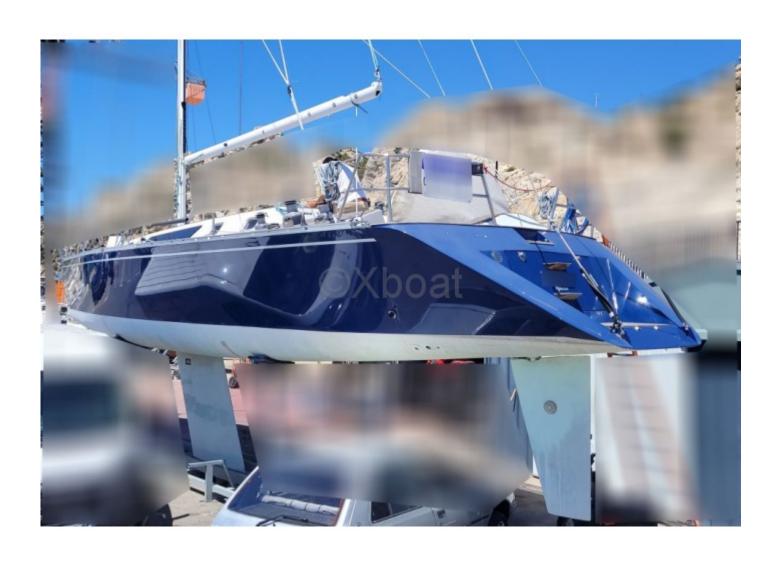

Fuel tank: 400 liters

\_

The Shark 50 is equipped with a reinforced fiberglass hull, offering great resistance and excellent seaworthiness. Its spacious and well-designed interior includes several cabins and a large dining area, ideal for long family or friends cruises.