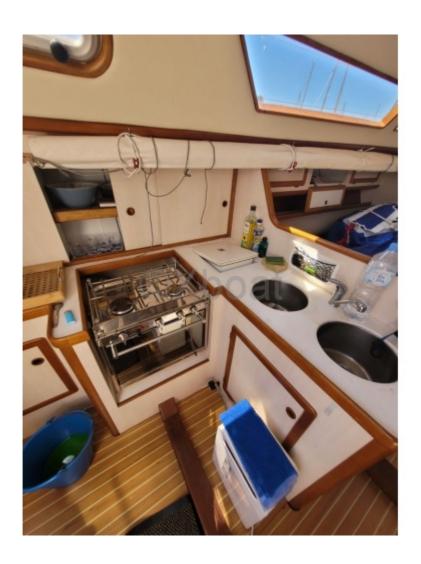

Fuel tank: 400 liters

\_

The Shark 50 is equipped with a reinforced fiberglass hull, offering great resistance and excellent seaworthiness. Its spacious and well-designed interior includes several cabins and a large dining area, ideal for long family or friends cruises.