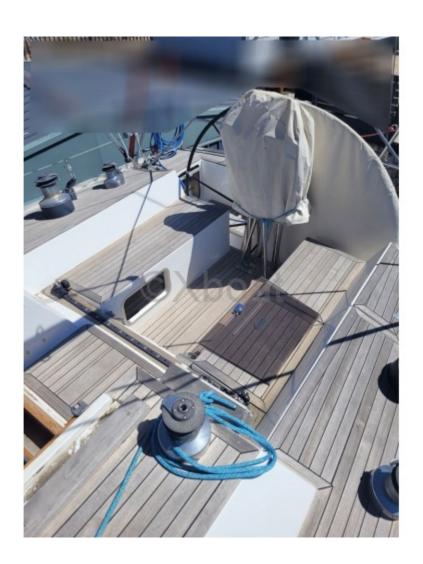

On deck, the Shark 50 features large maneuvering and relaxation areas, with high-performance winches and a protected Livid hat formation and the standard of t