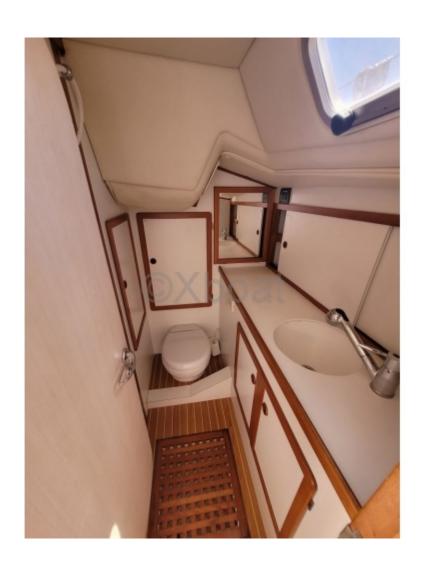

#### **Facilities**

Sailor Cabin : 0 WC : Sailor Helm : No

Double Cabin: 2

Head: 2 Berth: 7 Flybridge: No

Fuel tank: 400 liters

\_

The Shark 50 is equipped with a reinforced fiberglass hull, offering great resistance and excellent seaworthiness. Its spacious and well-designed interior includes several cabins and a large dining area, ideal for long family or friends cruises.