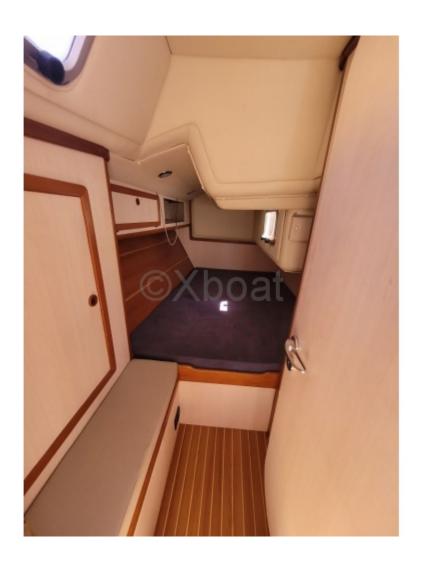

#### **Facilities**

Sailor Cabin : 0 WC : Sailor Helm : No

Double Cabin: 2

Head: 2 Berth: 7 Flybridge: No

Fuel tank: 400 liters

\_

The Shark 50 is equipped with a reinforced fiberglass hull, offering great resistance and excellent seaworthiness. Its spacious and well-designed interior includes several cabins and a large dining area, ideal for long family or friends cruises.