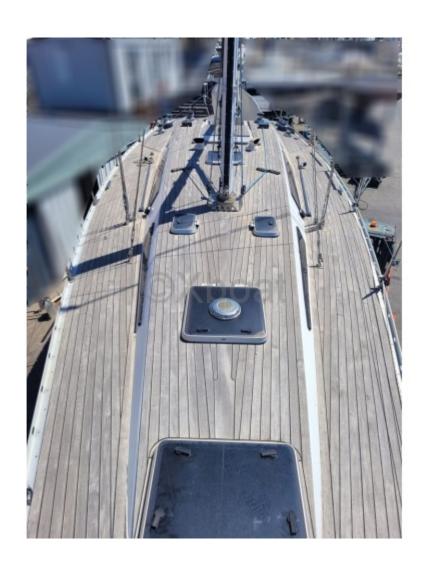

On deck, the Shark 50 features large maneuvering and relaxation areas, with high-performance winches and a protected Livid hat formation and the standard of t