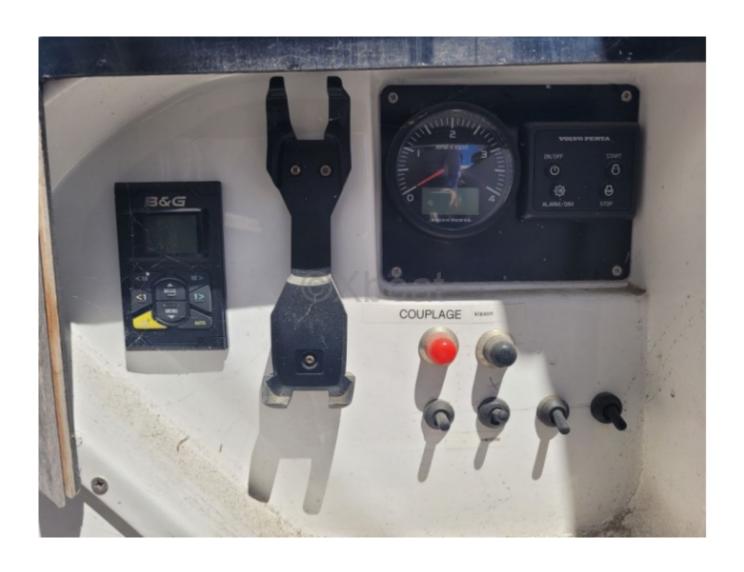

## **Engines**

Model: D2-55F

Montage : In Board (IB) Power Unit. (CV) : 55

Hours : 250

Fuel capacity: 160

**Brand: Volvo Penta** 

Fuel : Diesel
Engine(s) : 1
Drive : Saildrive