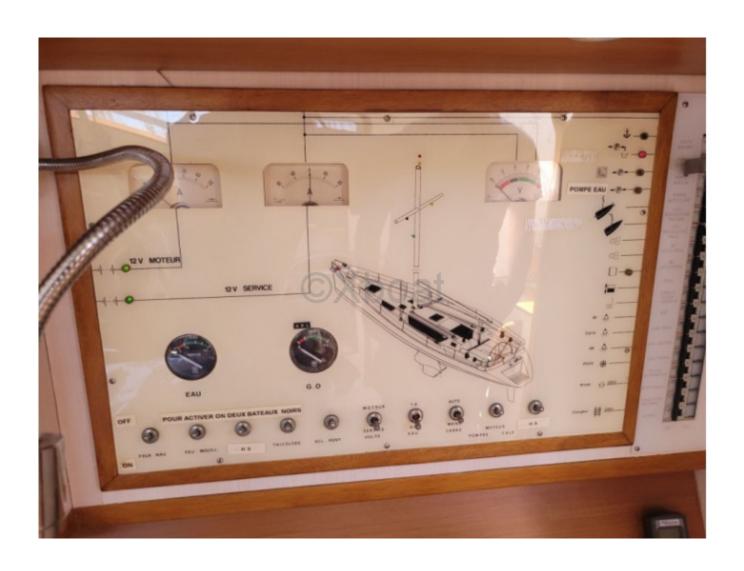

#### **Facilities**

Sailor Cabin : 0 WC : Sailor Helm : No

Double Cabin: 2

Head: 2 Berth: 7 Flybridge: No