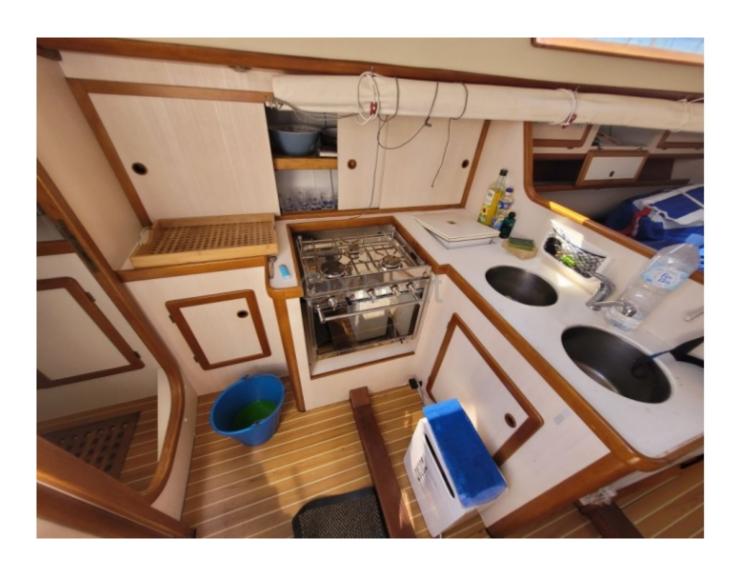

Fuel tank: 400 liters

\_

The Shark 50 is equipped with a reinforced fiberglass hull, offering great resistance and excellent seaworthiness. Its spacious and well-designed interior includes several cabins and a large dining area, ideal for long family or friends cruises.