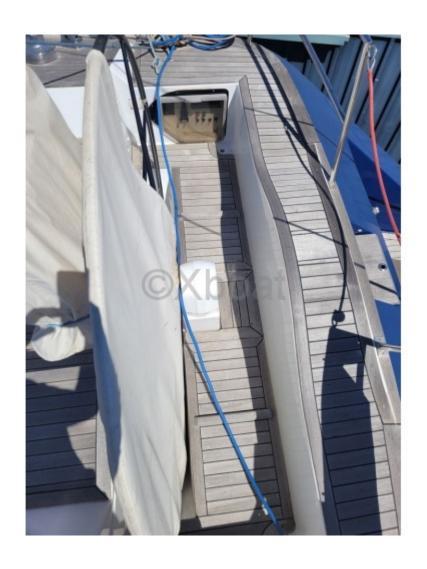

On deck, the Shark 50 features large maneuvering and relaxation areas, with high-performance winches and a protected Livid hat formation and the standard of t