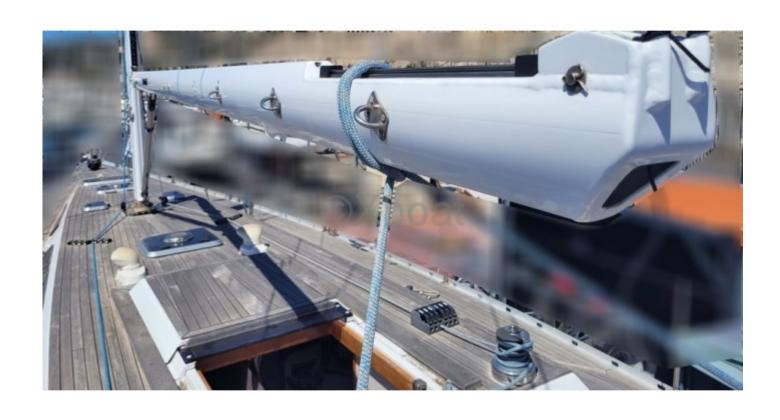

Sail area (close-hauled): 145 m<sup>2</sup>

-

Sail area (reaching): 250 m<sup>2</sup>

-

Engine: Yanmar 75 hp

\_

Freshwater tank: 900 liters

\_