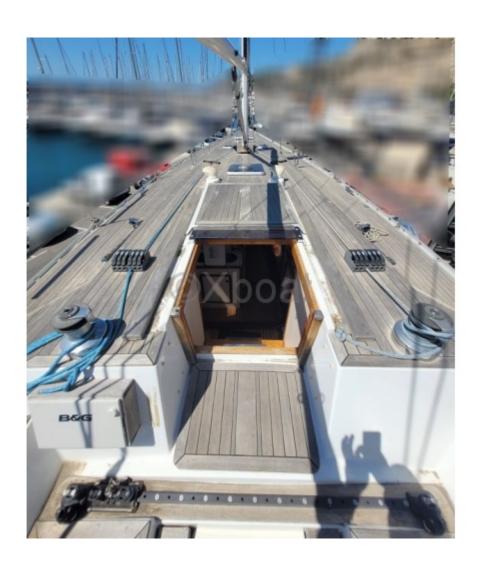

On deck, the Shark 50 features large maneuvering and relaxation areas, with high-performance winches and a protected Livid hat formation and the standard of t