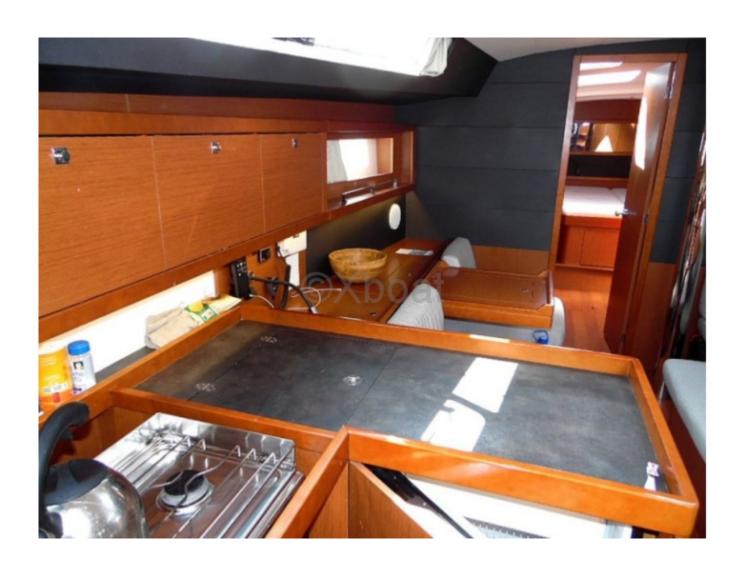

## **Comfort and Habitability**

Inside, the Oceanis 45 offers a spacious and comfortable living area. It generally features three double cabins, a well-equipped galley, and a complete bathroom. The interior finishes are carefully done, with quality materials that contribute to a pleasant and welcoming environment.