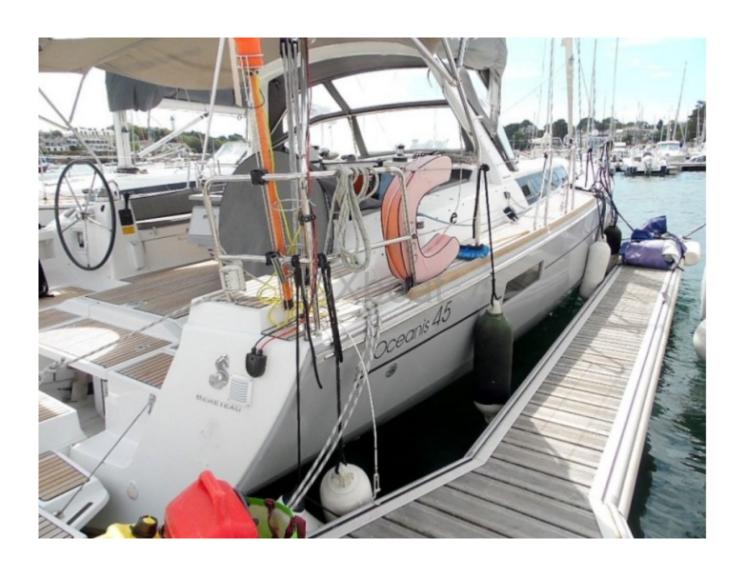

#### **BENETEAU OCEANIS 45**

The Oceanis 45 is a cruising sailboat designed by the renowned French builder Beneteau. This boat is appreciated for its comfort, performance, and versatility, making it an excellent choice for sailing enthusiasts for both family outings and long-distance voyages.

#### **Main Characteristics**

- Overall Length (LOA): Approximately 13.76 meters -
- Waterline Length (LWL): Approximately 12.47 meters -
- Beam (Bmax): Approximately 4.29 meters -
- Draft: Approximately 2.10 meters (standard) and 2.80 meters (deep draft) -
- Displacement: Approximately 12,000 kg -
- Sail Area: Approximately 93 m<sup>2</sup> -

#### **Performance and Navigation**

The Oceanis 45 is equipped with a cutter rig, which provides excellent performance under sail. The boat is also known for its stability and ability to navigate in various wind conditions. The polyester hull reinforced with fiberglass ensures good resistance and increased durability.