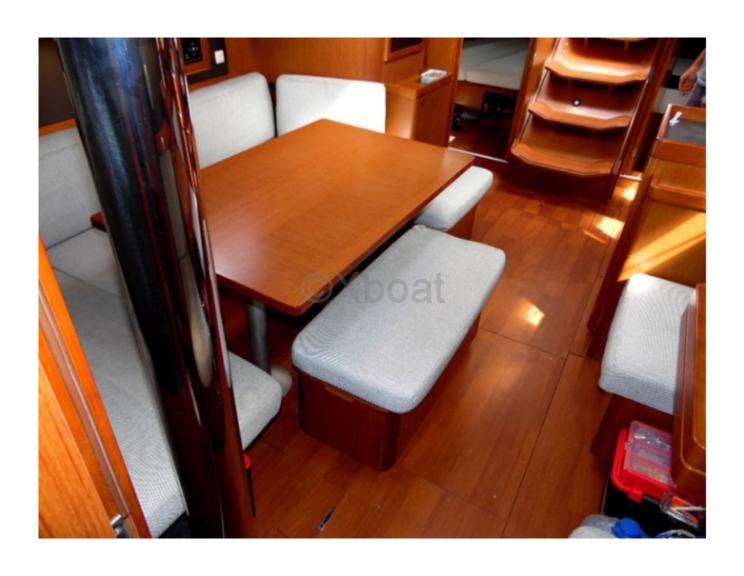

## **Comfort and Habitability**

Inside, the Oceanis 45 offers a spacious and comfortable living area. It generally features three double cabins, a well-equipped galley, and a complete bathroom. The interior finishes are carefully done, with quality materials that contribute to a pleasant and welcoming environment.