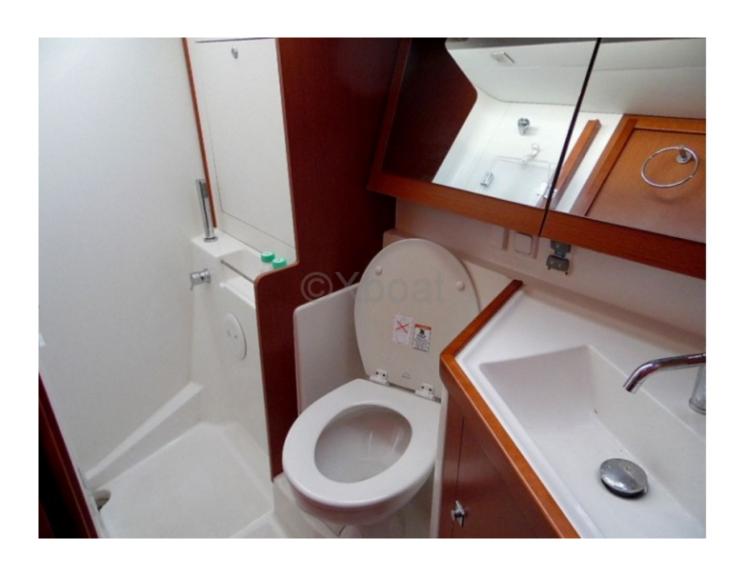

## **Comfort and Habitability**

Inside, the Oceanis 45 offers a spacious and comfortable living area. It generally features three double cabins, a well-equipped galley, and a complete bathroom. The interior finishes are carefully done, with quality materials that contribute to a pleasant and welcoming environment.