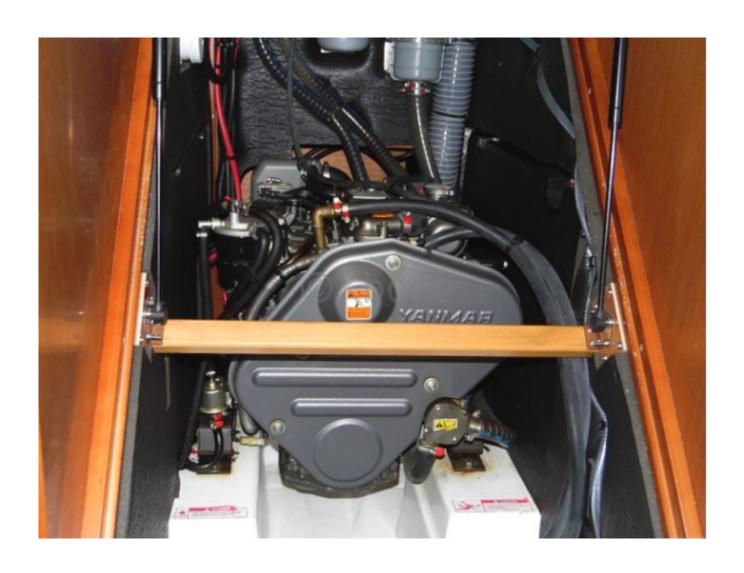

# **Engines**

Model: 5JH5E /RDC-4JH5X1 Montage: In Board (IB) Power Unit. (CV): 54

Hours: 1100 Fuel capacity: 200 Brand: YANMAR
Fuel: Diesel
Engine(s): 1
Drive: Saildrive

### **Engine and Systems**

The boat is generally equipped with a Yanmar 54 HP diesel engine, which provides good power for harbor maneuvers and motorized movements. The electrical and hydraulic systems are well-designed to ensure hassle-free navigation.