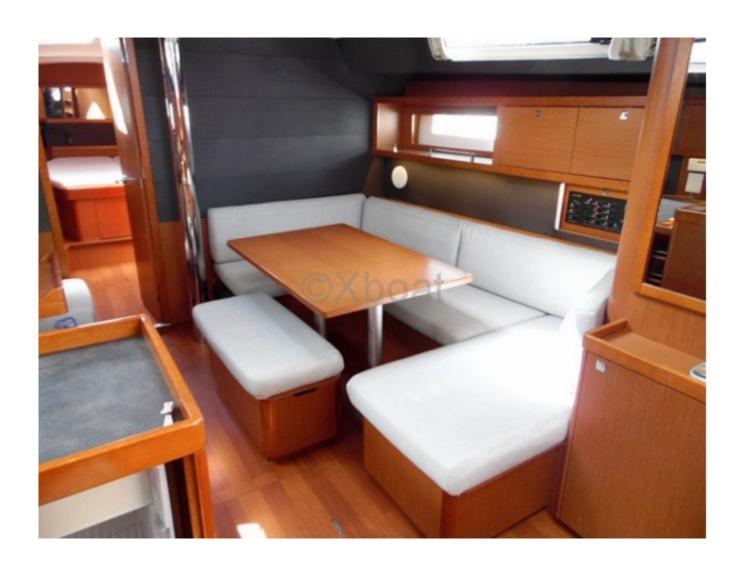

## **Comfort and Habitability**

Inside, the Oceanis 45 offers a spacious and comfortable living area. It generally features three double cabins, a well-equipped galley, and a complete bathroom. The interior finishes are carefully done, with quality materials that contribute to a pleasant and welcoming environment.