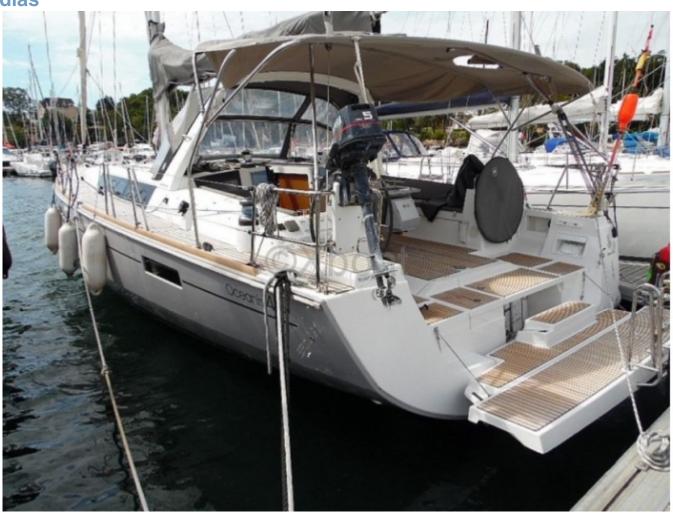

#### **BENETEAU OCEANIS 45**

The Oceanis 45 is a cruising sailboat designed by the renowned French builder Beneteau. This boat is appreciated for its comfort, performance, and versatility, making it an excellent choice for sailing enthusiasts for both family outings and long-distance voyages.

#### **Main Characteristics**

- Overall Length (LOA): Approximately 13.76 meters -
- Waterline Length (LWL): Approximately 12.47 meters -
- Beam (Bmax): Approximately 4.29 meters -
- Draft: Approximately 2.10 meters (standard) and 2.80 meters (deep draft) -
- Displacement: Approximately 12,000 kg -
- Sail Area: Approximately 93 m<sup>2</sup> -