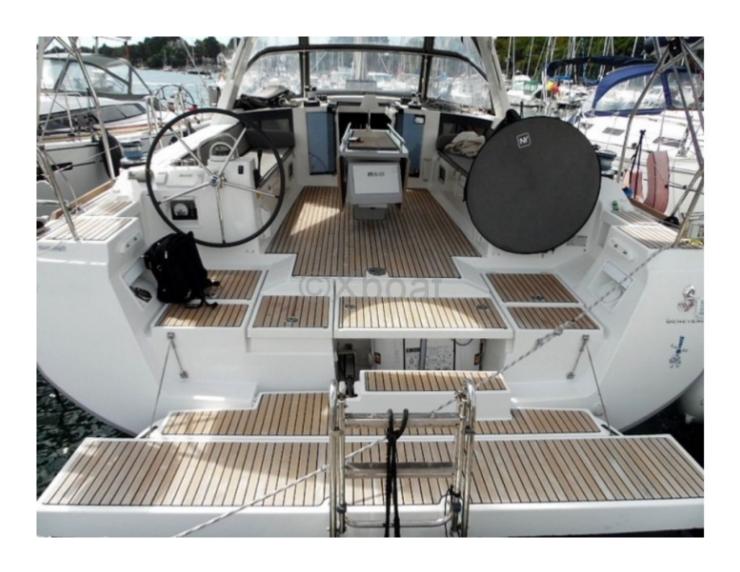

## **Comfort and Habitability**

Inside, the Oceanis 45 offers a spacious and comfortable living area. It generally features three double cabins, a well-equipped galley, and a complete bathroom. The interior finishes are carefully done, with quality materials that contribute to a pleasant and welcoming environment.