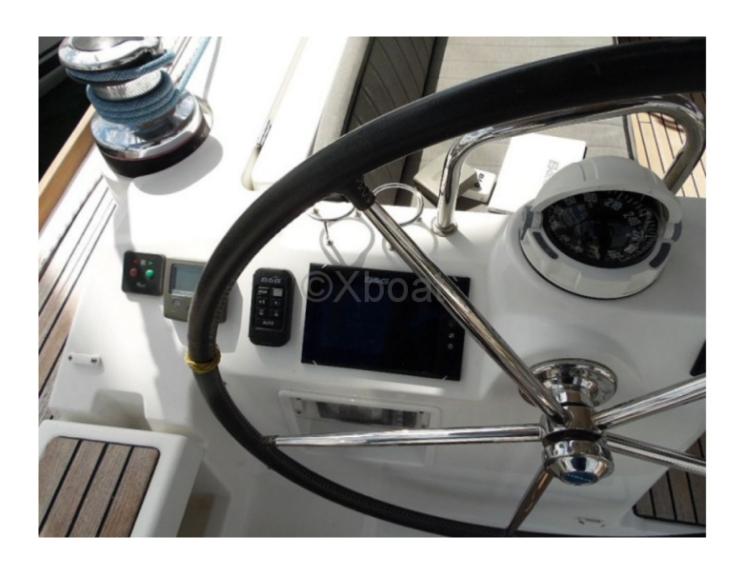

### **Options and Customization**

The Oceanis 45 can be personalized with various options, such as modern navigation equipment, air conditioning systems, renewable energy generators, and specific layouts to meet the needs of owners. These options allow the boat to be transformed into a true home-on-the-water.