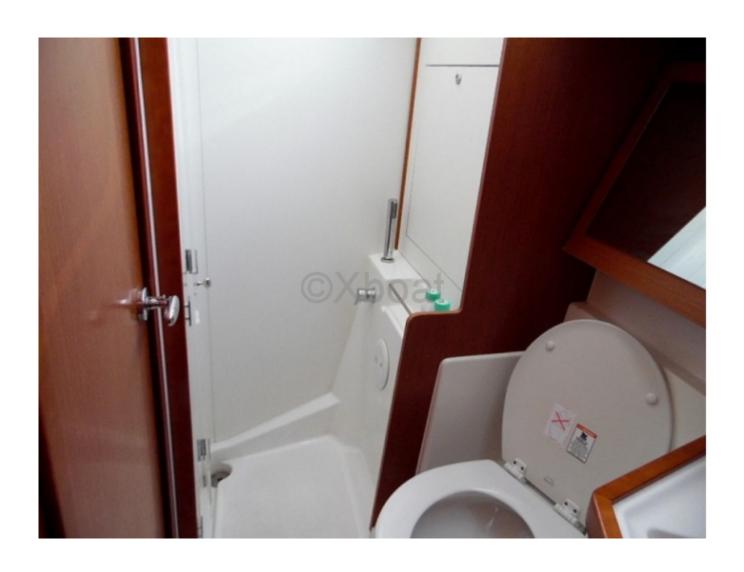

## **Comfort and Habitability**

Inside, the Oceanis 45 offers a spacious and comfortable living area. It generally features three double cabins, a well-equipped galley, and a complete bathroom. The interior finishes are carefully done, with quality materials that contribute to a pleasant and welcoming environment.