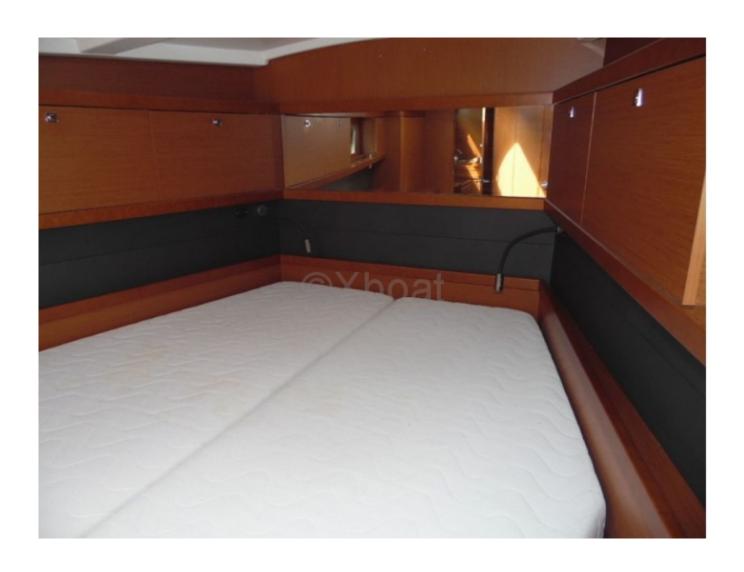

## **Comfort and Habitability**

Inside, the Oceanis 45 offers a spacious and comfortable living area. It generally features three double cabins, a well-equipped galley, and a complete bathroom. The interior finishes are carefully done, with quality materials that contribute to a pleasant and welcoming environment.