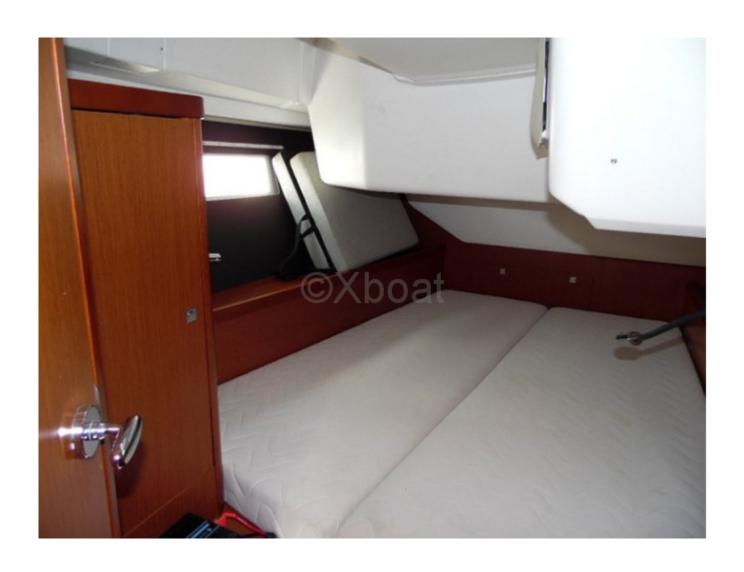

## **Comfort and Habitability**

Inside, the Oceanis 45 offers a spacious and comfortable living area. It generally features three double cabins, a well-equipped galley, and a complete bathroom. The interior finishes are carefully done, with quality materials that contribute to a pleasant and welcoming environment.