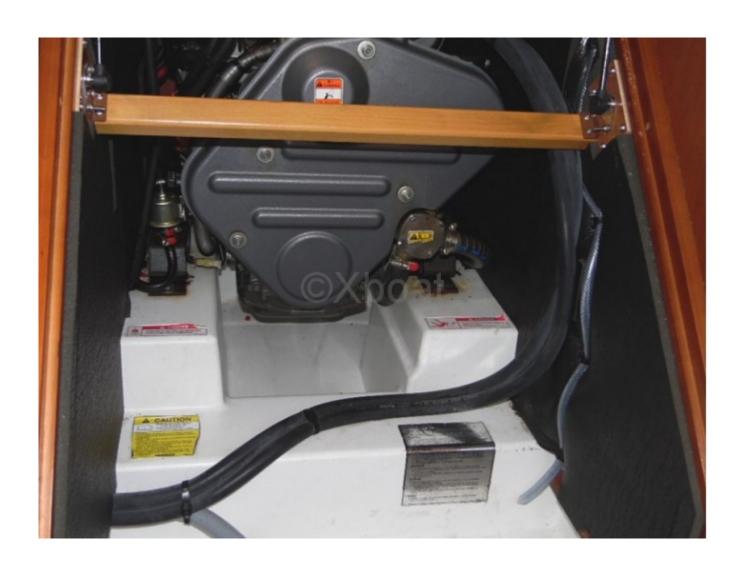

# **Engines**

Model: 5JH5E /RDC-4JH5X1 Montage: In Board (IB) Power Unit. (CV): 54

Hours: 1100 Fuel capacity: 200 Brand: YANMAR
Fuel: Diesel
Engine(s): 1
Drive: Saildrive

### **Engine and Systems**

The boat is generally equipped with a Yanmar 54 HP diesel engine, which provides good power for harbor maneuvers and motorized movements. The electrical and hydraulic systems are well-designed to ensure hassle-free navigation.