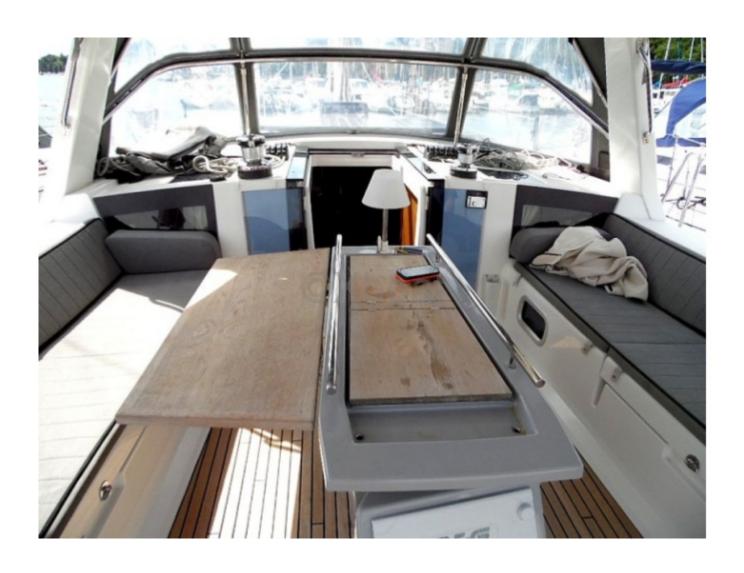

## **Comfort and Habitability**

Inside, the Oceanis 45 offers a spacious and comfortable living area. It generally features three double cabins, a well-equipped galley, and a complete bathroom. The interior finishes are carefully done, with quality materials that contribute to a pleasant and welcoming environment.