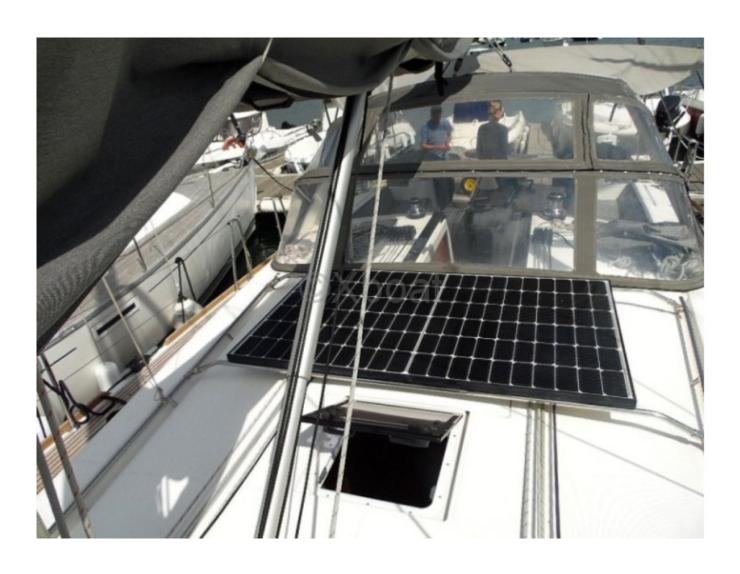

### **Options and Customization**

The Oceanis 45 can be personalized with various options, such as modern navigation equipment, air conditioning systems, renewable energy generators, and specific layouts to meet the needs of owners. These options allow the boat to be transformed into a true home-on-the-water.