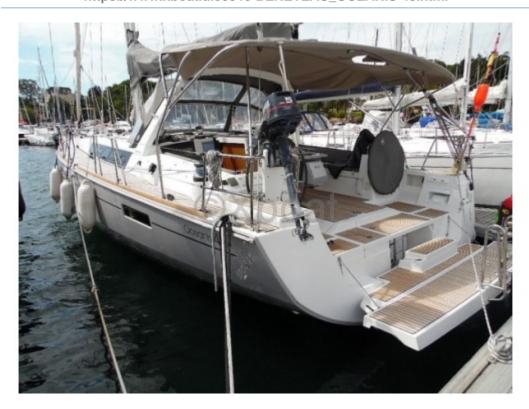

#### **BENETEAU OCEANIS 45**

The Oceanis 45 is a cruising sailboat designed by the renowned French builder Beneteau. This boat is appreciated for its comfort, performance, and versatility, making it an excellent choice for sailing enthusiasts for both family outings and long-distance voyages.

#### **Main Characteristics**

- Overall Length (LOA): Approximately 13.76 meters -
- Waterline Length (LWL): Approximately 12.47 meters -
- Beam (Bmax): Approximately 4.29 meters -
- Draft: Approximately 2.10 meters (standard) and 2.80 meters (deep draft) -
- Displacement: Approximately 12,000 kg -
- Sail Area: Approximately 93 m<sup>2</sup> -