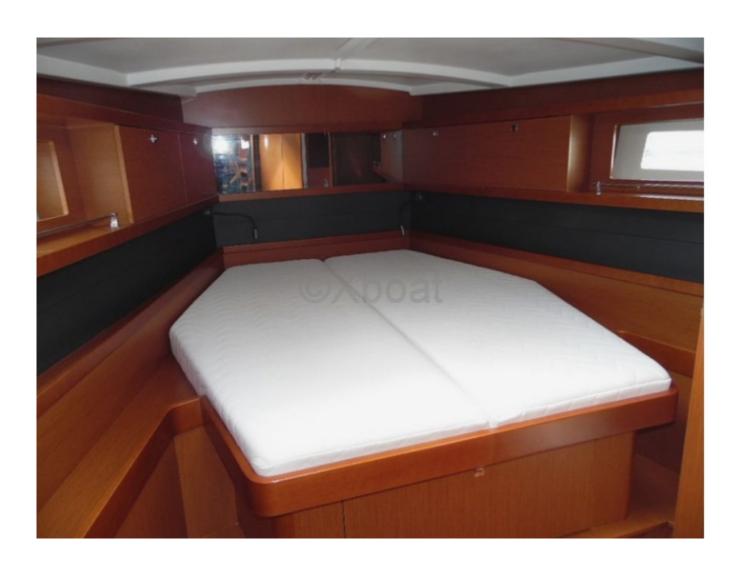

## **Comfort and Habitability**

Inside, the Oceanis 45 offers a spacious and comfortable living area. It generally features three double cabins, a well-equipped galley, and a complete bathroom. The interior finishes are carefully done, with quality materials that contribute to a pleasant and welcoming environment.