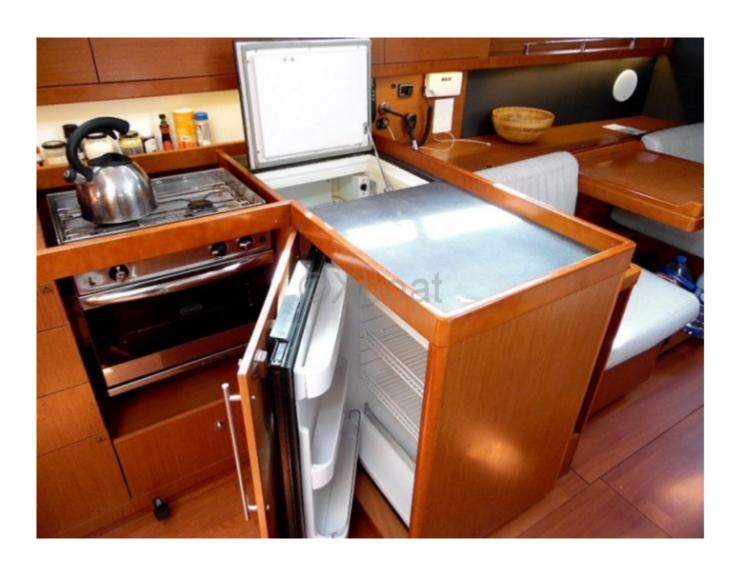

## **Comfort and Habitability**

Inside, the Oceanis 45 offers a spacious and comfortable living area. It generally features three double cabins, a well-equipped galley, and a complete bathroom. The interior finishes are carefully done, with quality materials that contribute to a pleasant and welcoming environment.