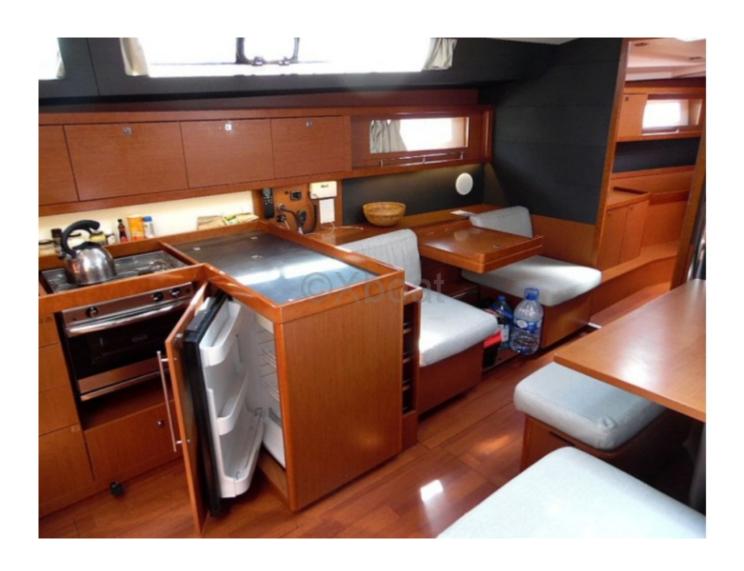

## **Comfort and Habitability**

Inside, the Oceanis 45 offers a spacious and comfortable living area. It generally features three double cabins, a well-equipped galley, and a complete bathroom. The interior finishes are carefully done, with quality materials that contribute to a pleasant and welcoming environment.