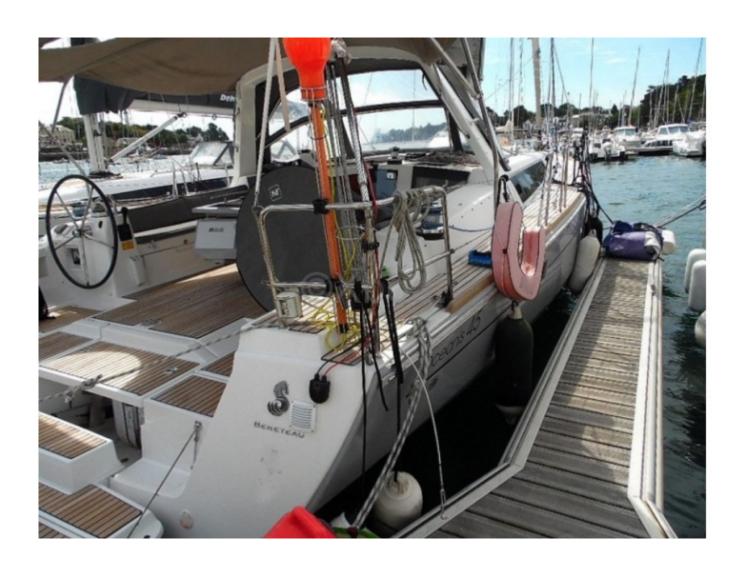

#### **BENETEAU OCEANIS 45**

The Oceanis 45 is a cruising sailboat designed by the renowned French builder Beneteau. This boat is appreciated for its comfort, performance, and versatility, making it an excellent choice for sailing enthusiasts for both family outings and long-distance voyages.

#### **Main Characteristics**

- Overall Length (LOA): Approximately 13.76 meters -
- Waterline Length (LWL): Approximately 12.47 meters -
- Beam (Bmax): Approximately 4.29 meters -
- Draft: Approximately 2.10 meters (standard) and 2.80 meters (deep draft) -
- Displacement: Approximately 12,000 kg -
- Sail Area: Approximately 93 m<sup>2</sup> -

#### **Performance and Navigation**

The Oceanis 45 is equipped with a cutter rig, which provides excellent performance under sail. The boat is also known for its stability and ability to navigate in various wind conditions. The polyester hull reinforced with fiberglass ensures good resistance and increased durability.