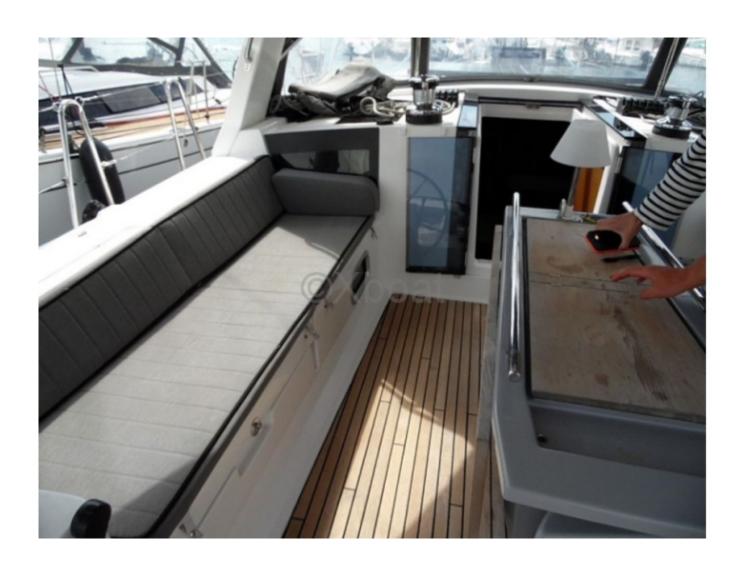

## **Comfort and Habitability**

Inside, the Oceanis 45 offers a spacious and comfortable living area. It generally features three double cabins, a well-equipped galley, and a complete bathroom. The interior finishes are carefully done, with quality materials that contribute to a pleasant and welcoming environment.