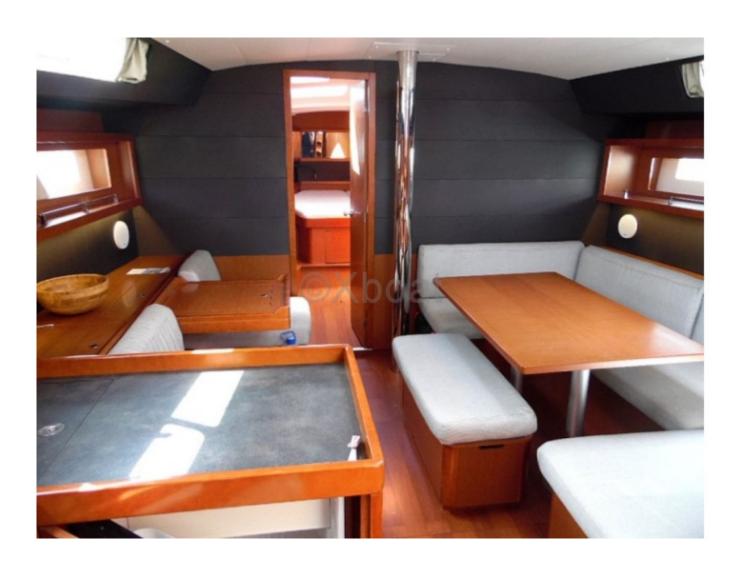

## **Comfort and Habitability**

Inside, the Oceanis 45 offers a spacious and comfortable living area. It generally features three double cabins, a well-equipped galley, and a complete bathroom. The interior finishes are carefully done, with quality materials that contribute to a pleasant and welcoming environment.