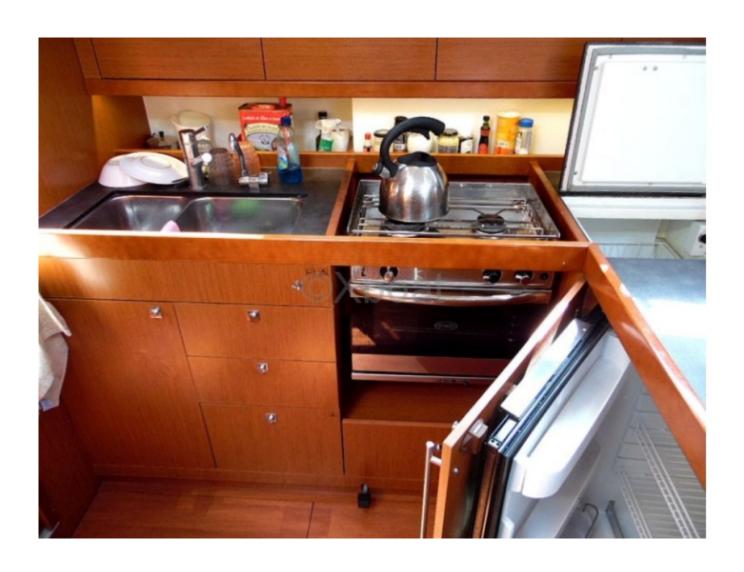

## **Comfort and Habitability**

Inside, the Oceanis 45 offers a spacious and comfortable living area. It generally features three double cabins, a well-equipped galley, and a complete bathroom. The interior finishes are carefully done, with quality materials that contribute to a pleasant and welcoming environment.