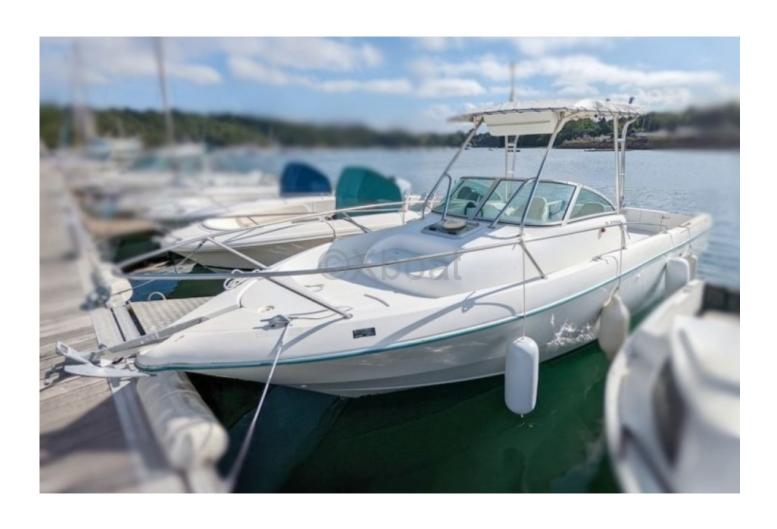

### **Technical Details**

The Cap Camarat 725 WA from Jeaneau is a versatile fishing and leisure boat designed to offer an exceptional maritime experience. This model is appreciated for its robustness, comfort, and performance, making it an ideal choice for sailing and fishing enthusiasts.

Main characteristics:

- Overall length: 7.25 meters

- Width: 2.47 meters

Dry weight: Approximately 1,800 kgPassenger capacity: Up to 8 people

Fuel tank: 200 litersFreshwater tank: 50 liters

Engine:

- Engine type: Outboard

- Recommended power: 150 to 200 horsepower

**Equipment and comfort:** 

- Cockpit: Spacious and ergonomic, with comfortable seats and a well-equipped pilot console
- Cabin: Forward cabin with a double bed and integrated storage
- Electronics: Connections for GPS, sonar, and other navigation equipment
- Safety: Life buoys, fire extinguishers, and other safety equipment

Performance and maneuverability:

- Maximum speed: Up to 40 knots, depending on the engine
- Stability: Excellent sea behavior, thanks to its semi-displacement hull
- Maneuverability: Easy to handle, ideal for family or friend outings