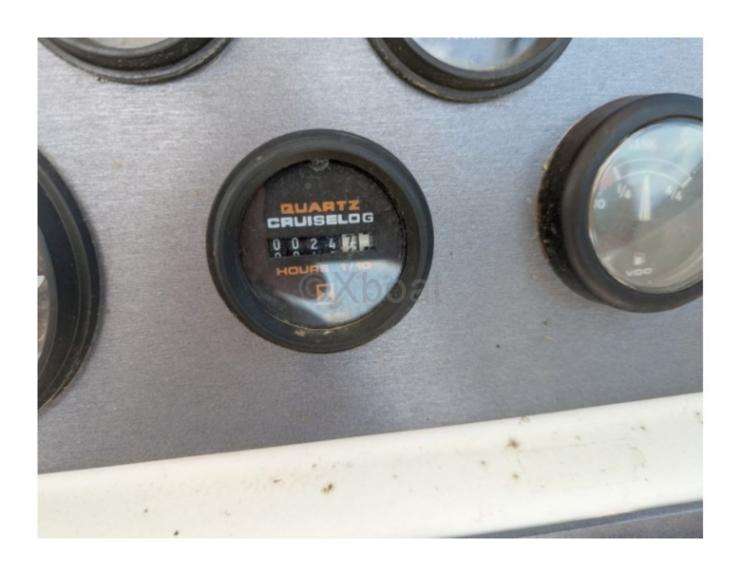

# **Engines**

Model: 4.3 L

Montage : In Board (IB) Power Unit. (CV) : 210

Hours: 25

Fuel capacity: 136

Brand : MERCRUISER
Fuel : Gas/petrol

Engine(s): 1
Drive: Z drive