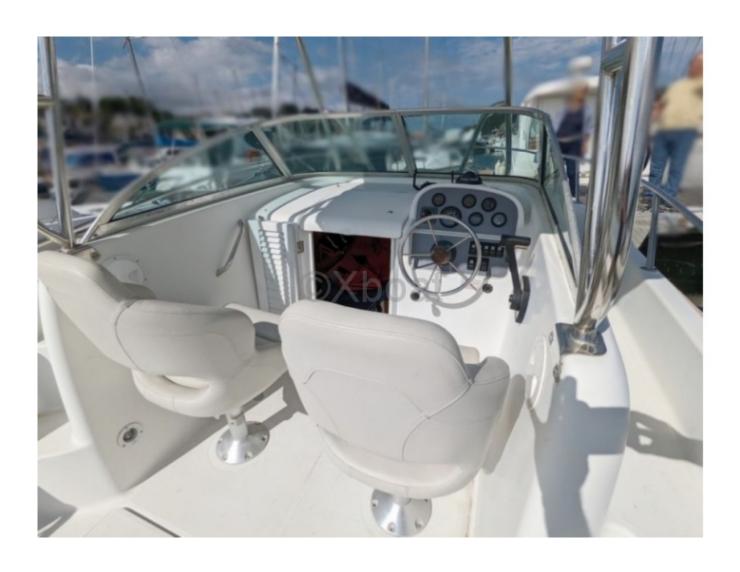

- Recommended power: 150 to 200 horsepower

**Equipment and comfort:** 

- Cockpit: Spacious and ergonomic, with comfortable seats and a well-equipped pilot console
- Cabin: Forward cabin with a double bed and integrated storage
- Electronics: Connections for GPS, sonar, and other navigation equipment
- Safety: Life buoys, fire extinguishers, and other safety equipment