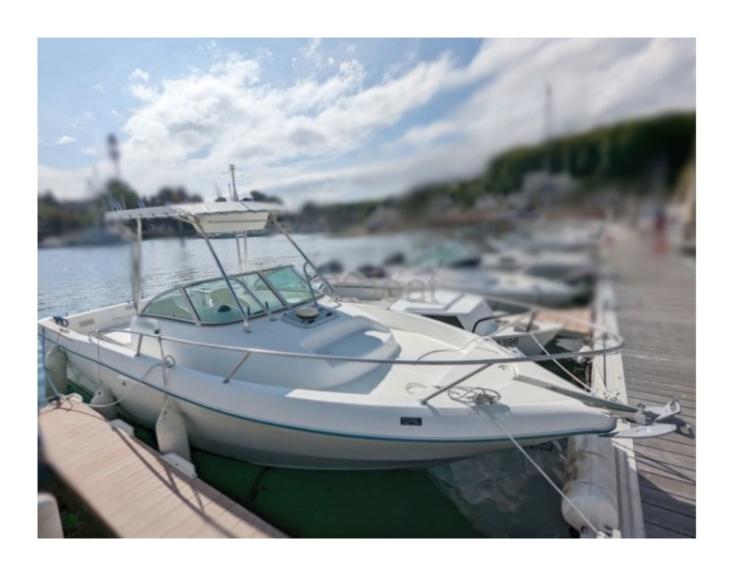

### **Main datas**

Builder : Jeanneau Year : 2000

Length: 7,10
Draft minimum: 0,32

Hull: Monohull

Subtype : Architect : Material : GRP

Beam: 2,44 keel: Unknown

### **Technical Details**

The Cap Camarat 725 WA from Jeaneau is a versatile fishing and leisure boat designed to offer an exceptional maritime experience. This model is appreciated for its robustness, comfort, and performance, making it an ideal choice for sailing and fishing enthusiasts.

Main characteristics:

- Overall length: 7.25 meters

- Width: 2.47 meters

Dry weight: Approximately 1,800 kgPassenger capacity: Up to 8 people

Fuel tank: 200 litersFreshwater tank: 50 liters

Engine:

- Engine type: Outboard