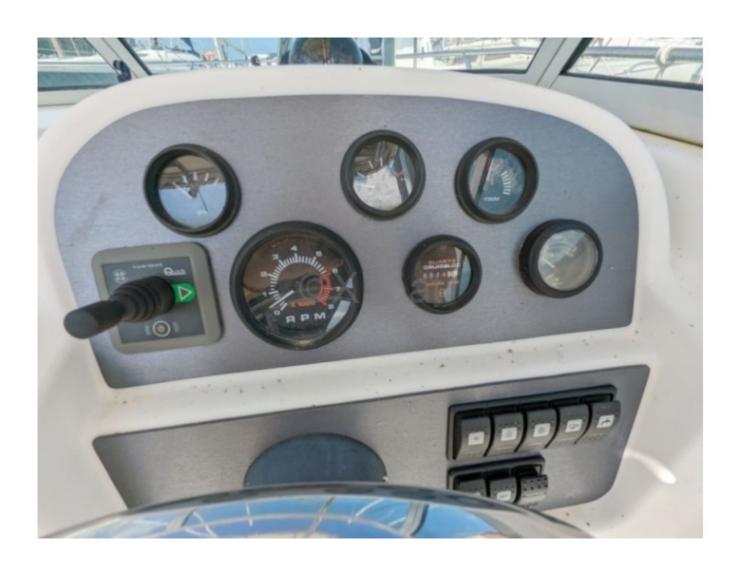

- Recommended power: 150 to 200 horsepower

**Equipment and comfort:** 

- Cockpit: Spacious and ergonomic, with comfortable seats and a well-equipped pilot console
- Cabin: Forward cabin with a double bed and integrated storage
- Electronics: Connections for GPS, sonar, and other navigation equipment
- Safety: Life buoys, fire extinguishers, and other safety equipment