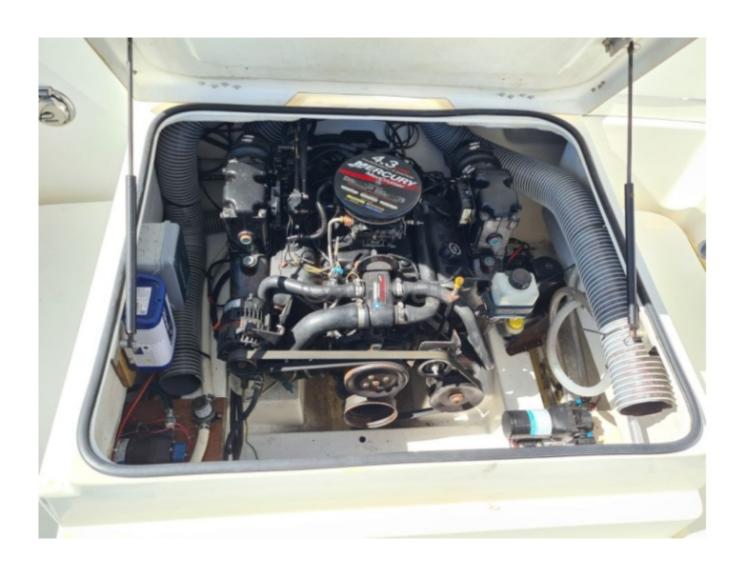

# **Engines**

Model: 4.3 L

Montage : In Board (IB) Power Unit. (CV) : 210

Hours: 25

Fuel capacity: 136

Brand : MERCRUISER
Fuel : Gas/petrol

Engine(s): 1
Drive: Z drive