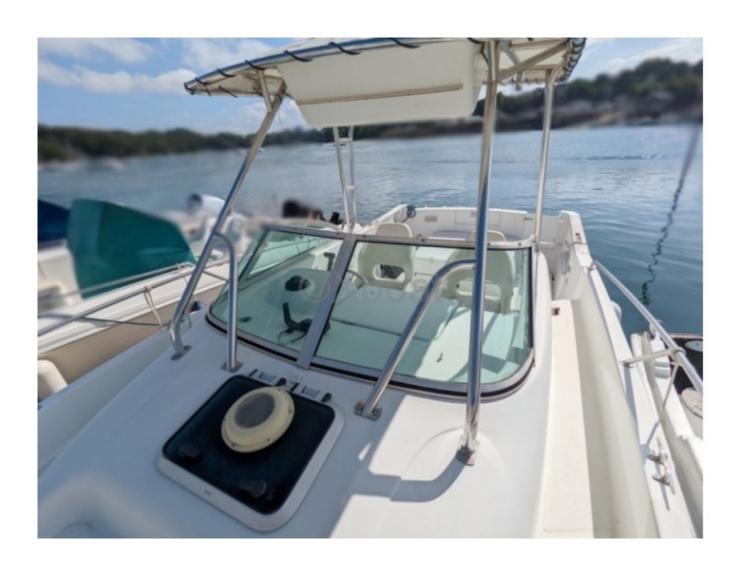

#### **Facilities**

Sailor Cabin: 0

WC : No Helm : No Double Cabin: 1

Head: 0 Berth: 2 Flybridge: No

### **Technical Details**

The Cap Camarat 725 WA from Jeaneau is a versatile fishing and leisure boat designed to offer an exceptional maritime experience. This model is appreciated for its robustness, comfort, and performance, making it an ideal choice for sailing and fishing enthusiasts.

- Recommended power: 150 to 200 horsepower

**Equipment and comfort:** 

- Cockpit: Spacious and ergonomic, with comfortable seats and a well-equipped pilot console
- Cabin: Forward cabin with a double bed and integrated storage
- Electronics: Connections for GPS, sonar, and other navigation equipment
- Safety: Life buoys, fire extinguishers, and other safety equipment