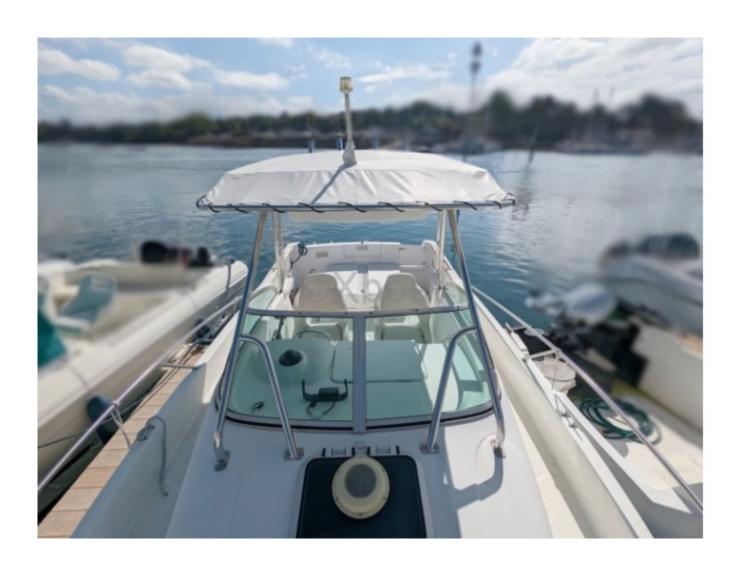

Main characteristics:

- Overall length: 7.25 meters

- Width: 2.47 meters

Dry weight: Approximately 1,800 kgPassenger capacity: Up to 8 people

Fuel tank: 200 litersFreshwater tank: 50 liters

Engine:

- Engine type: Outboard

- Recommended power: 150 to 200 horsepower

**Equipment and comfort:** 

- Cockpit: Spacious and ergonomic, with comfortable seats and a well-equipped pilot console
- Cabin: Forward cabin with a double bed and integrated storage
- Electronics: Connections for GPS, sonar, and other navigation equipment
- Safety: Life buoys, fire extinguishers, and other safety equipment