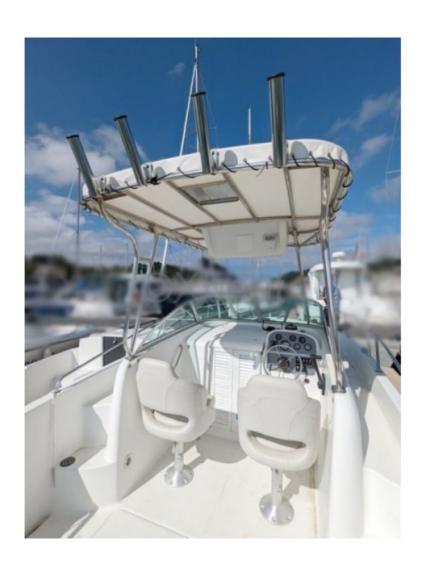

- Recommended power: 150 to 200 horsepower

**Equipment and comfort:** 

- Cockpit: Spacious and ergonomic, with comfortable seats and a well-equipped pilot console
- Cabin: Forward cabin with a double bed and integrated storage
- Electronics: Connections for GPS, sonar, and other navigation equipment
- Safety: Life buoys, fire extinguishers, and other safety equipment