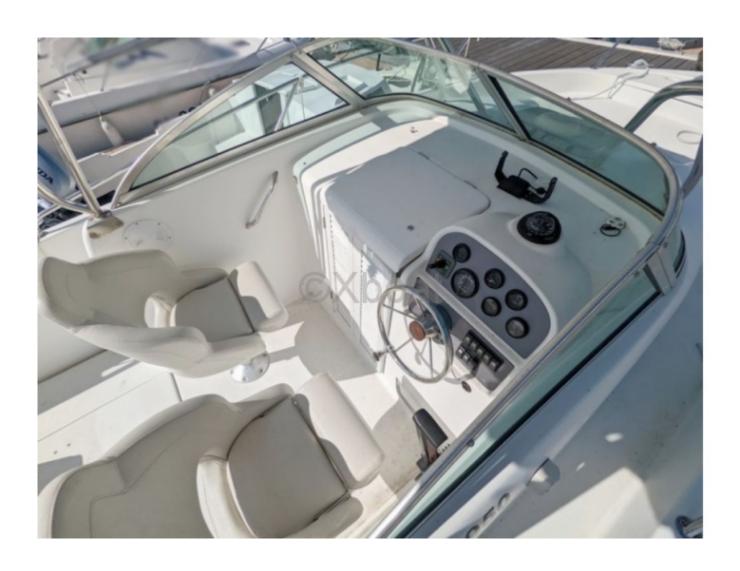

#### **Facilities**

Sailor Cabin: 0

WC : No Helm : No Double Cabin: 1

Head: 0 Berth: 2 Flybridge: No

- Recommended power: 150 to 200 horsepower

**Equipment and comfort:** 

- Cockpit: Spacious and ergonomic, with comfortable seats and a well-equipped pilot console
- Cabin: Forward cabin with a double bed and integrated storage
- Electronics: Connections for GPS, sonar, and other navigation equipment
- Safety: Life buoys, fire extinguishers, and other safety equipment