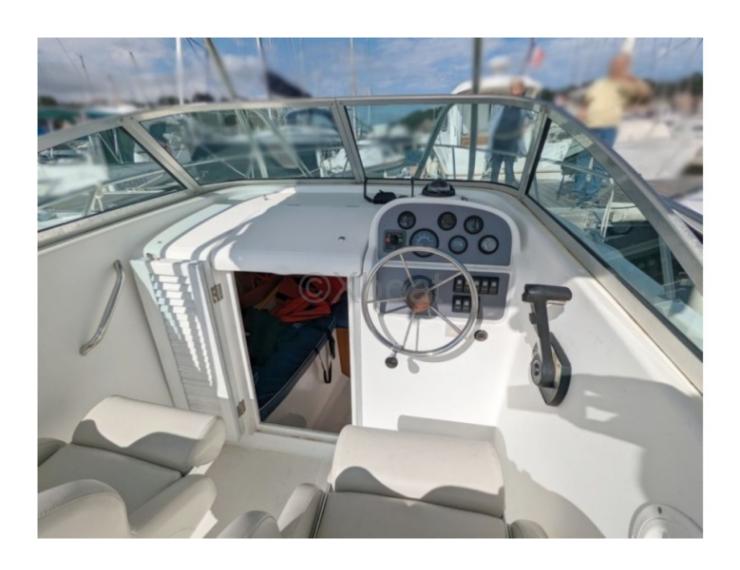

- Recommended power: 150 to 200 horsepower

**Equipment and comfort:** 

- Cockpit: Spacious and ergonomic, with comfortable seats and a well-equipped pilot console
- Cabin: Forward cabin with a double bed and integrated storage
- Electronics: Connections for GPS, sonar, and other navigation equipment
- Safety: Life buoys, fire extinguishers, and other safety equipment