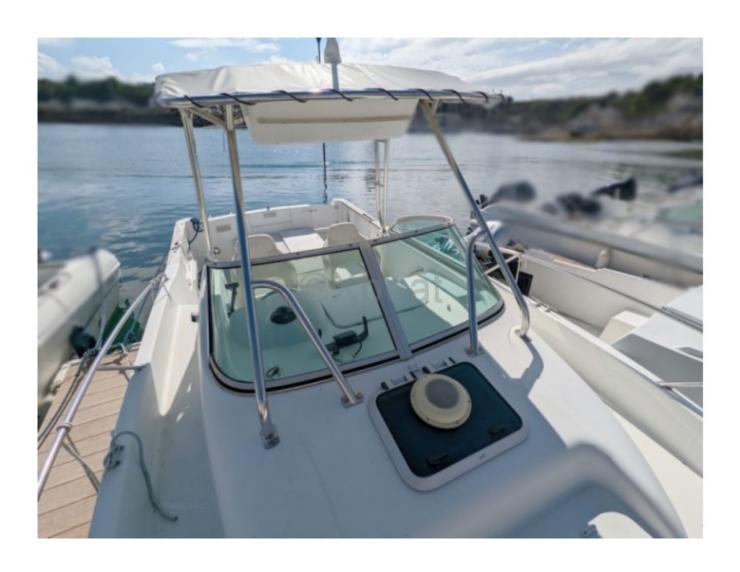

#### **Facilities**

Sailor Cabin: 0

WC : No Helm : No Double Cabin: 1

Head: 0 Berth: 2 Flybridge: No

### **Technical Details**

The Cap Camarat 725 WA from Jeaneau is a versatile fishing and leisure boat designed to offer an exceptional maritime experience. This model is appreciated for its robustness, comfort, and performance, making it an ideal choice for sailing and fishing enthusiasts.

- Recommended power: 150 to 200 horsepower

**Equipment and comfort:** 

- Cockpit: Spacious and ergonomic, with comfortable seats and a well-equipped pilot console
- Cabin: Forward cabin with a double bed and integrated storage
- Electronics: Connections for GPS, sonar, and other navigation equipment
- Safety: Life buoys, fire extinguishers, and other safety equipment