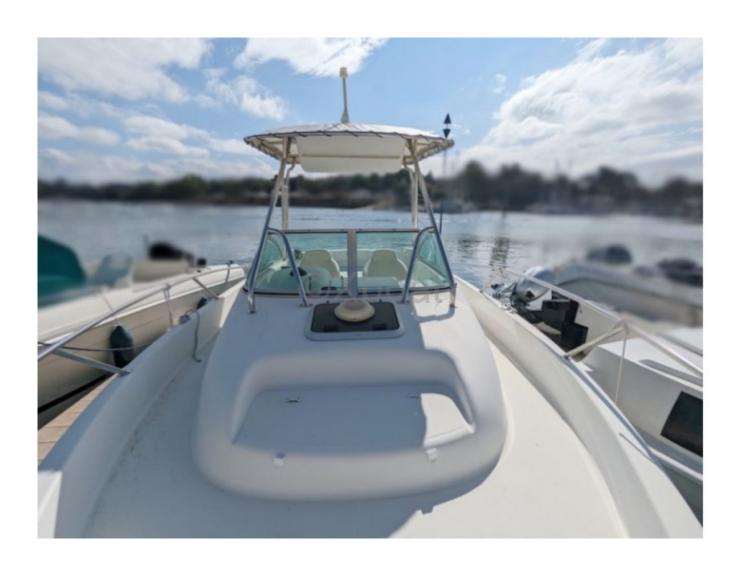

Main characteristics:

- Overall length: 7.25 meters

- Width: 2.47 meters

Dry weight: Approximately 1,800 kgPassenger capacity: Up to 8 people

Fuel tank: 200 litersFreshwater tank: 50 liters

Engine:

- Engine type: Outboard

- Recommended power: 150 to 200 horsepower

**Equipment and comfort:** 

- Cockpit: Spacious and ergonomic, with comfortable seats and a well-equipped pilot console
- Cabin: Forward cabin with a double bed and integrated storage
- Electronics: Connections for GPS, sonar, and other navigation equipment
- Safety: Life buoys, fire extinguishers, and other safety equipment