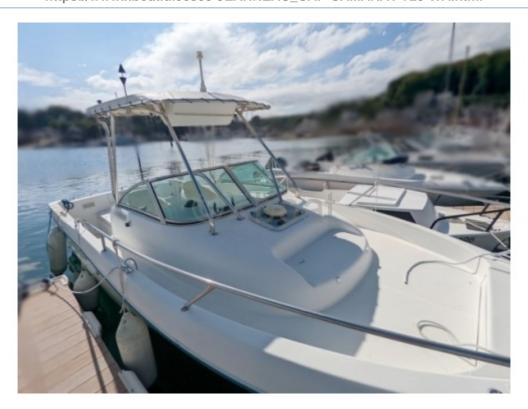

### **Technical Details**

The Cap Camarat 725 WA from Jeaneau is a versatile fishing and leisure boat designed to offer an exceptional maritime experience. This model is appreciated for its robustness, comfort, and performance, making it an ideal choice for sailing and fishing enthusiasts.

Main characteristics:

- Overall length: 7.25 meters

- Width: 2.47 meters

Dry weight: Approximately 1,800 kgPassenger capacity: Up to 8 people

Fuel tank: 200 litersFreshwater tank: 50 liters

Engine:

- Engine type: Outboard