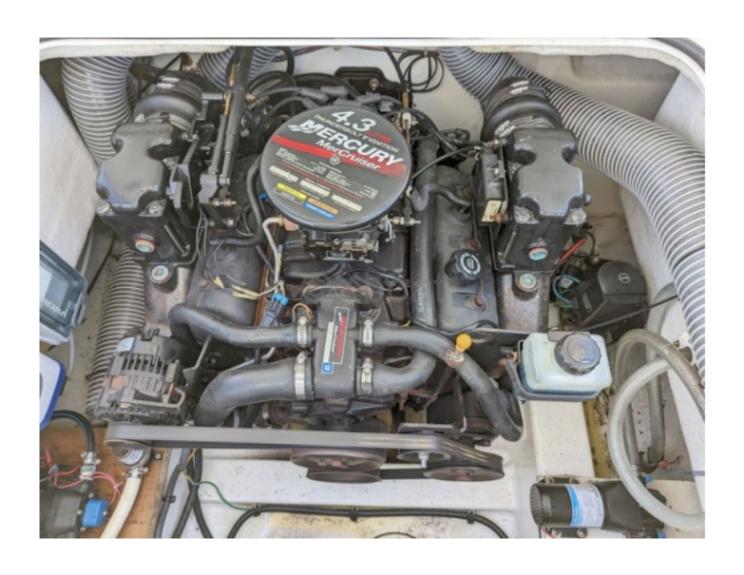

# **Engines**

Model: 4.3 L

Montage : In Board (IB) Power Unit. (CV) : 210

Hours: 25

Fuel capacity: 136

Brand : MERCRUISER
Fuel : Gas/petrol

Engine(s): 1
Drive: Z drive