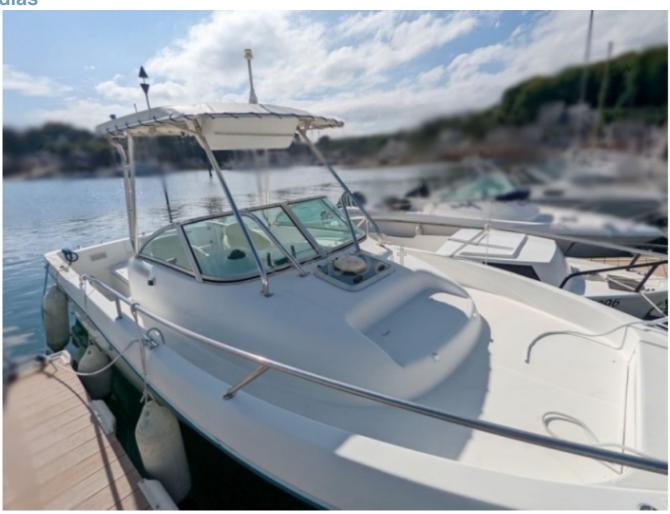

### **Technical Details**

The Cap Camarat 725 WA from Jeaneau is a versatile fishing and leisure boat designed to offer an exceptional maritime experience. This model is appreciated for its robustness, comfort, and performance, making it an ideal choice for sailing and fishing enthusiasts.

Main characteristics:

- Overall length: 7.25 meters

- Width: 2.47 meters

Dry weight: Approximately 1,800 kgPassenger capacity: Up to 8 people

Fuel tank: 200 litersFreshwater tank: 50 liters

Engine:

- Engine type: Outboard