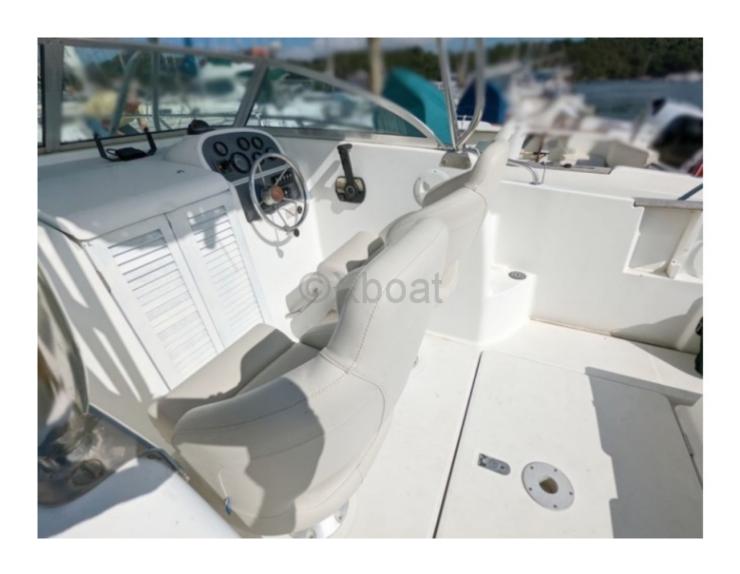

- Recommended power: 150 to 200 horsepower

**Equipment and comfort:** 

- Cockpit: Spacious and ergonomic, with comfortable seats and a well-equipped pilot console
- Cabin: Forward cabin with a double bed and integrated storage
- Electronics: Connections for GPS, sonar, and other navigation equipment
- Safety: Life buoys, fire extinguishers, and other safety equipment