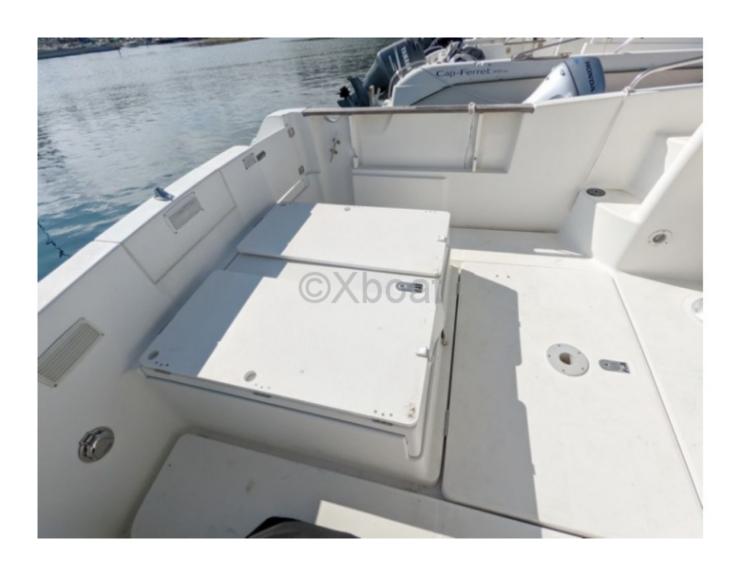

#### **Facilities**

Sailor Cabin: 0

WC : No Helm : No Double Cabin: 1

Head: 0 Berth: 2 Flybridge: No

- Recommended power: 150 to 200 horsepower

**Equipment and comfort:** 

- Cockpit: Spacious and ergonomic, with comfortable seats and a well-equipped pilot console
- Cabin: Forward cabin with a double bed and integrated storage
- Electronics: Connections for GPS, sonar, and other navigation equipment
- Safety: Life buoys, fire extinguishers, and other safety equipment