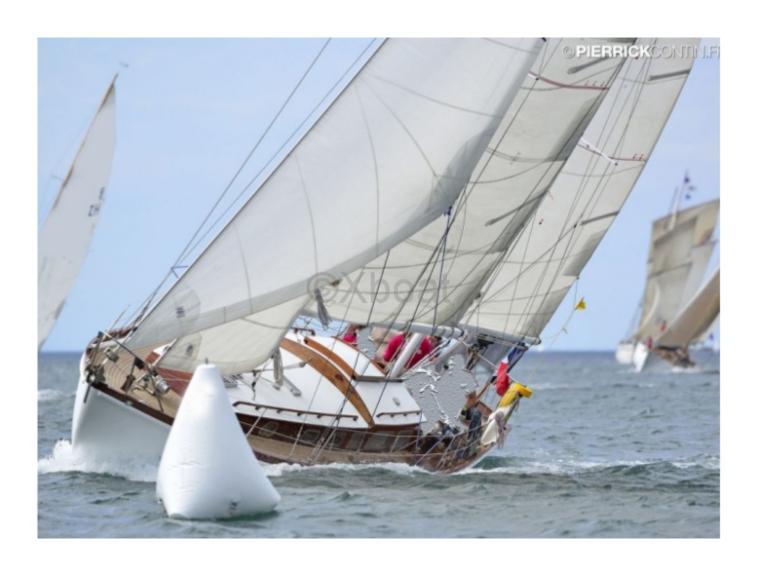

# **KETCH CLASSIQUE FLAMANT 11 - 1968**

### **Technical Details**

Classic Ketch Flamant 11 - Boudignon

The Flamant 11 is a classic ketch designed by the Boudignon shipyard, renowned for the quality and robustness of its constructions. This boat is ideal for sailing enthusiasts seeking a combination of tradition and performance.