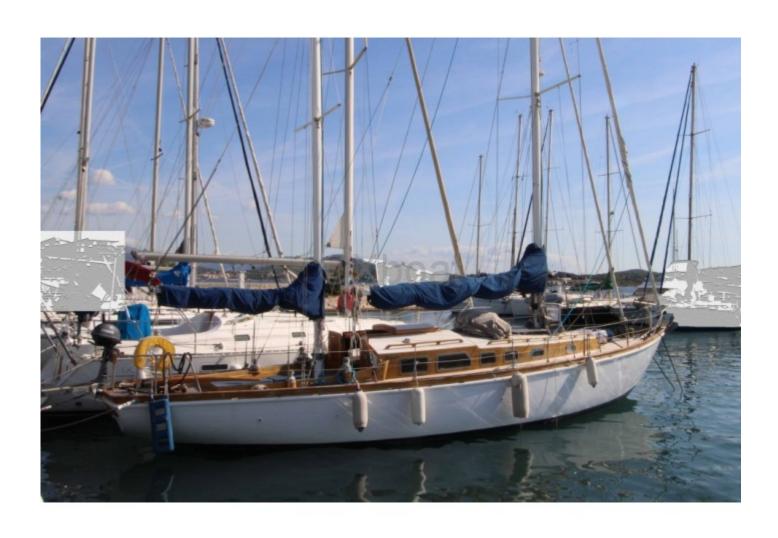

### **Technical Details**

Classic Ketch Flamant 11 - Boudignon

The Flamant 11 is a classic ketch designed by the Boudignon shipyard, renowned for the quality and robustness of its constructions. This boat is ideal for sailing enthusiasts seeking a combination of tradition and performance.

Main Characteristics:

- Type of Boat: Ketch -
- Hull Length: 11 meters -- Beam: 3.40 meters -
- Draft: 1.80 meters -
- Displacement: 8 tons -
- Sail Area: 75 m<sup>2</sup> -
- Hull Material: Wood (oak, teak) -
- Fuel Capacity: 200 liters -
- Fresh Water Capacity: 300 liters -
- Engine: Diesel, 30 HP -

#### **Desired Characteristics:**

- Comfort: Spacious and well-appointed interior with varnished wood, featuring 2 double cabins and 1 single cabin. -
- Safety: Robust construction, increased stability thanks to a moderate draft. -
- Performance: Good maneuverability and sail balance, suitable for coastal sailing and cruising. -
- Aesthetics: Elegant and classic design, meticulous finishes, ideal for wood boat enthusiasts. -