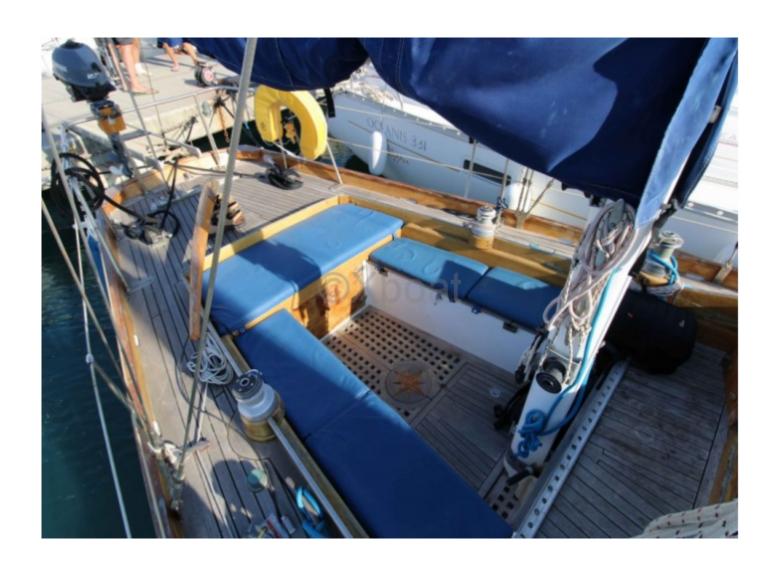

### **Technical Details**

Classic Ketch Flamant 11 - Boudignon

The Flamant 11 is a classic ketch designed by the Boudignon shipyard, renowned for the quality and robustness of its constructions. This boat is ideal for sailing enthusiasts seeking a combination of tradition and performance.

#### **Desired Characteristics:**

- Comfort: Spacious and well-appointed interior with varnished wood, featuring 2 double cabins and 1 single cabin. -
- Safety: Robust construction, increased stability thanks to a moderate draft. -
- Performance: Good maneuverability and sail balance, suitable for coastal sailing and cruising. -
- Aesthetics: Elegant and classic design, meticulous finishes, ideal for wood boat enthusiasts. -