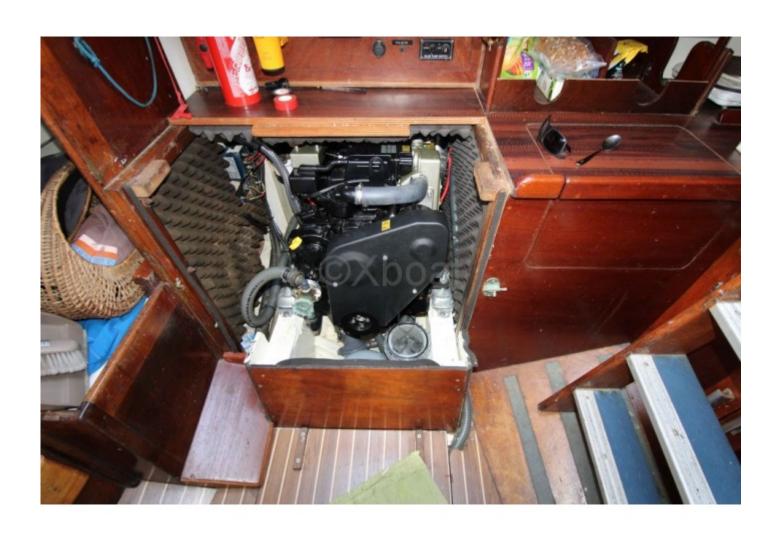

## **Engines**

Model:

Montage : In Board (IB) Power Unit. (CV) : 42

Hours: 20

Fuel capacity: 140

**Brand: KOHLER LOMBARDINI** 

Fuel : Diesel
Engine(s) : 1
Drive : Shaft drive

Main Characteristics:

- Type of Boat: Ketch -
- Hull Length: 11 meters -- Beam: 3.40 meters -
- Draft: 1.80 meters -
- Displacement: 8 tons -
- Sail Area: 75 m<sup>2</sup> -
- Hull Material: Wood (oak, teak) -
- Fuel Capacity: 200 liters -
- Fresh Water Capacity: 300 liters -
- Engine: Diesel, 30 HP -