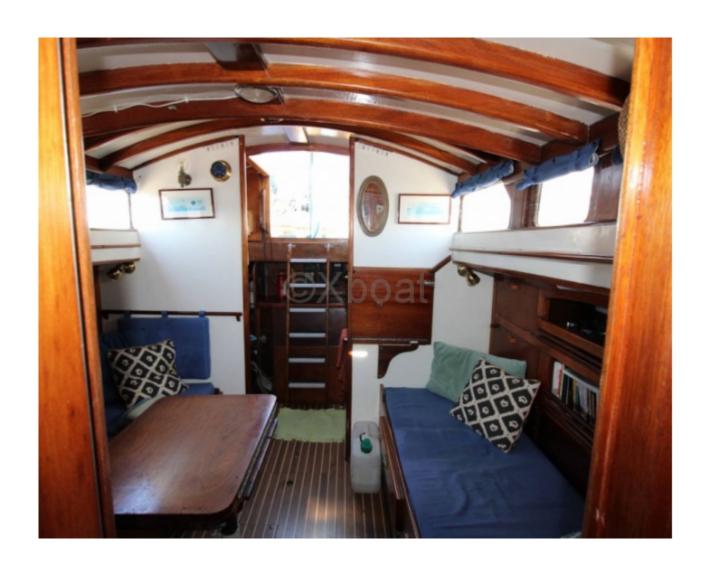

### **Technical Details**

Classic Ketch Flamant 11 - Boudignon

The Flamant 11 is a classic ketch designed by the Boudignon shipyard, renowned for the quality and robustness of its constructions. This boat is ideal for sailing enthusiasts seeking a combination of tradition and performance.

#### **Desired Characteristics:**

- Comfort: Spacious and well-appointed interior with varnished wood, featuring 2 double cabins and 1 single cabin. -
- Safety: Robust construction, increased stability thanks to a moderate draft. -
- Performance: Good maneuverability and sail balance, suitable for coastal sailing and cruising. -
- Aesthetics: Elegant and classic design, meticulous finishes, ideal for wood boat enthusiasts. -