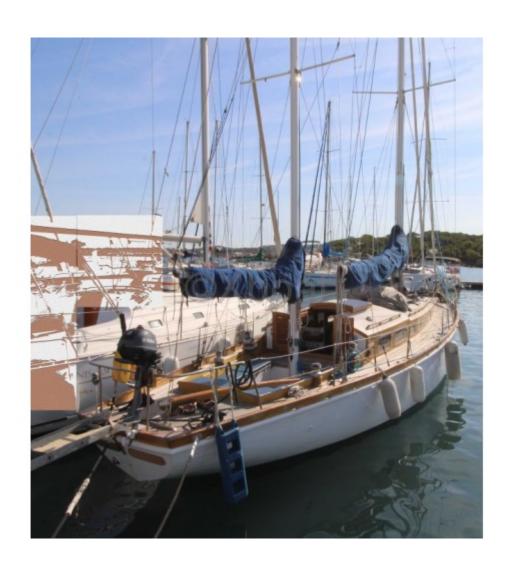

### **Technical Details**

Classic Ketch Flamant 11 - Boudignon

The Flamant 11 is a classic ketch designed by the Boudignon shipyard, renowned for the quality and robustness of its constructions. This boat is ideal for sailing enthusiasts seeking a combination of tradition and performance.

Main Characteristics:

- Type of Boat: Ketch -
- Hull Length: 11 meters -- Beam: 3.40 meters -
- Draft: 1.80 meters -
- Displacement: 8 tons -
- Sail Area: 75 m<sup>2</sup> -
- Hull Material: Wood (oak, teak) -
- Fuel Capacity: 200 liters -
- Fresh Water Capacity: 300 liters -
- Engine: Diesel, 30 HP -

#### **Desired Characteristics:**

- Comfort: Spacious and well-appointed interior with varnished wood, featuring 2 double cabins and 1 single cabin. -
- Safety: Robust construction, increased stability thanks to a moderate draft. -
- Performance: Good maneuverability and sail balance, suitable for coastal sailing and cruising. -
- Aesthetics: Elegant and classic design, meticulous finishes, ideal for wood boat enthusiasts. -