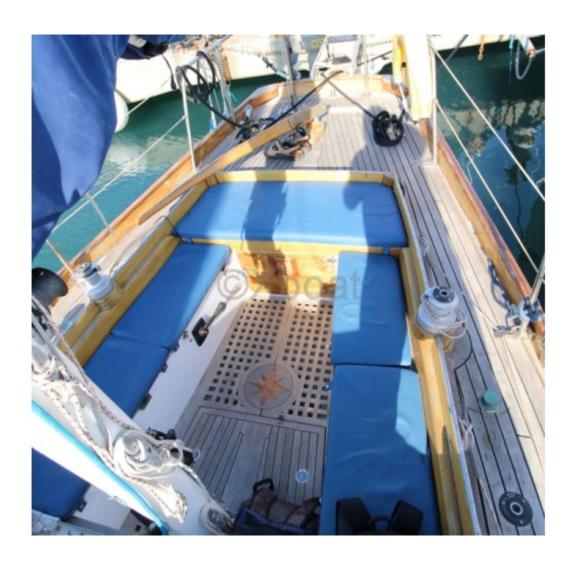

### **Technical Details**

Classic Ketch Flamant 11 - Boudignon

The Flamant 11 is a classic ketch designed by the Boudignon shipyard, renowned for the quality and robustness of its constructions. This boat is ideal for sailing enthusiasts seeking a combination of tradition and performance.

Main Characteristics:

- Type of Boat: Ketch -
- Hull Length: 11 meters -- Beam: 3.40 meters -
- Draft: 1.80 meters -
- Displacement: 8 tons -
- Sail Area: 75 m<sup>2</sup> -
- Hull Material: Wood (oak, teak) -
- Fuel Capacity: 200 liters -
- Fresh Water Capacity: 300 liters -
- Engine: Diesel, 30 HP -

#### **Desired Characteristics:**

- Comfort: Spacious and well-appointed interior with varnished wood, featuring 2 double cabins and 1 single cabin. -
- Safety: Robust construction, increased stability thanks to a moderate draft. -
- Performance: Good maneuverability and sail balance, suitable for coastal sailing and cruising. -
- Aesthetics: Elegant and classic design, meticulous finishes, ideal for wood boat enthusiasts. -