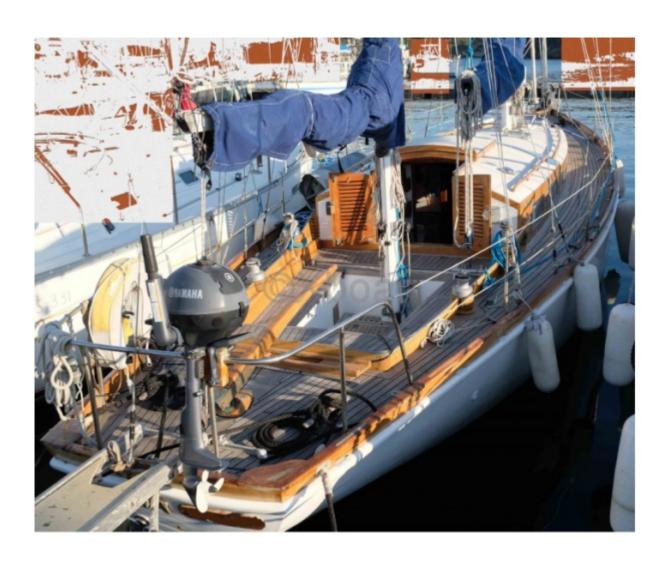

### **Technical Details**

Classic Ketch Flamant 11 - Boudignon

The Flamant 11 is a classic ketch designed by the Boudignon shipyard, renowned for the quality and robustness of its constructions. This boat is ideal for sailing enthusiasts seeking a combination of tradition and performance.

Main Characteristics:

- Type of Boat: Ketch -
- Hull Length: 11 meters -- Beam: 3.40 meters -
- Draft: 1.80 meters -
- Displacement: 8 tons -
- Sail Area: 75 m<sup>2</sup> -
- Hull Material: Wood (oak, teak) -
- Fuel Capacity: 200 liters -
- Fresh Water Capacity: 300 liters -
- Engine: Diesel, 30 HP -

#### **Desired Characteristics:**

- Comfort: Spacious and well-appointed interior with varnished wood, featuring 2 double cabins and 1 single cabin. -
- Safety: Robust construction, increased stability thanks to a moderate draft. -
- Performance: Good maneuverability and sail balance, suitable for coastal sailing and cruising. -
- Aesthetics: Elegant and classic design, meticulous finishes, ideal for wood boat enthusiasts. -