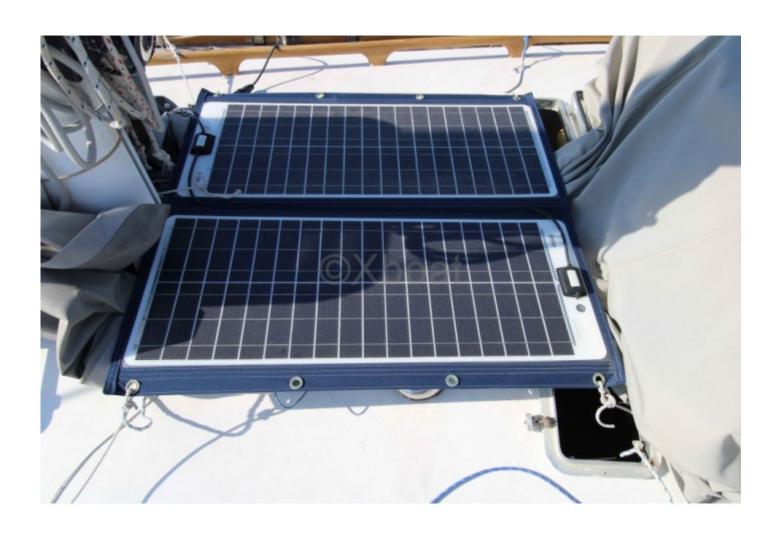

on, increased stability thanks to a moderate draft. -
- Performance: Good maneuverability and sail balance, suitable for coastal sailing and cruising. -
- Aesthetics: Elegant and classic design, meticulous finishes, ideal for wood boat enthusiasts. -

The Flamant 11 is a versatile boat, perfect for family or friends' sailing trips, offering both comfort and performance. Its wooden construction and classic design make it a true gem for sailing enthusiasts.

Limitation of liability: XBOAT assumes no responsibility for the information provided in this technical data sheet, which has been sourced from the internet and has not been verified. This information is non-contractual and does not, in any way, bind XBOAT.

# Médias