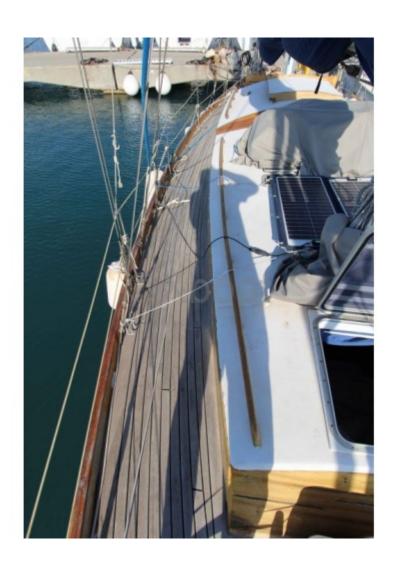

### **Technical Details**

Classic Ketch Flamant 11 - Boudignon

The Flamant 11 is a classic ketch designed by the Boudignon shipyard, renowned for the quality and robustness of its constructions. This boat is ideal for sailing enthusiasts seeking a combination of tradition and performance.

Main Characteristics:

- Type of Boat: Ketch -
- Hull Length: 11 meters -- Beam: 3.40 meters -
- Draft: 1.80 meters -
- Displacement: 8 tons -
- Sail Area: 75 m<sup>2</sup> -
- Hull Material: Wood (oak, teak) -
- Fuel Capacity: 200 liters -
- Fresh Water Capacity: 300 liters -
- Engine: Diesel, 30 HP -