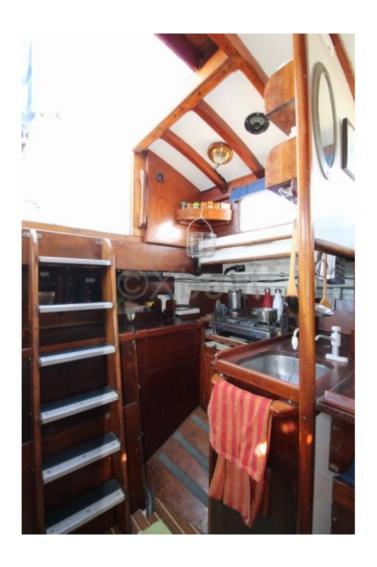

### **Technical Details**

Classic Ketch Flamant 11 - Boudignon

The Flamant 11 is a classic ketch designed by the Boudignon shipyard, renowned for the quality and robustness of its constructions. This boat is ideal for sailing enthusiasts seeking a combination of tradition and performance.

#### **Desired Characteristics:**

- Comfort: Spacious and well-appointed interior with varnished wood, featuring 2 double cabins and 1 single cabin. -
- Safety: Robust construction, increased stability thanks to a moderate draft. -
- Performance: Good maneuverability and sail balance, suitable for coastal sailing and cruising. -
- Aesthetics: Elegant and classic design, meticulous finishes, ideal for wood boat enthusiasts. -