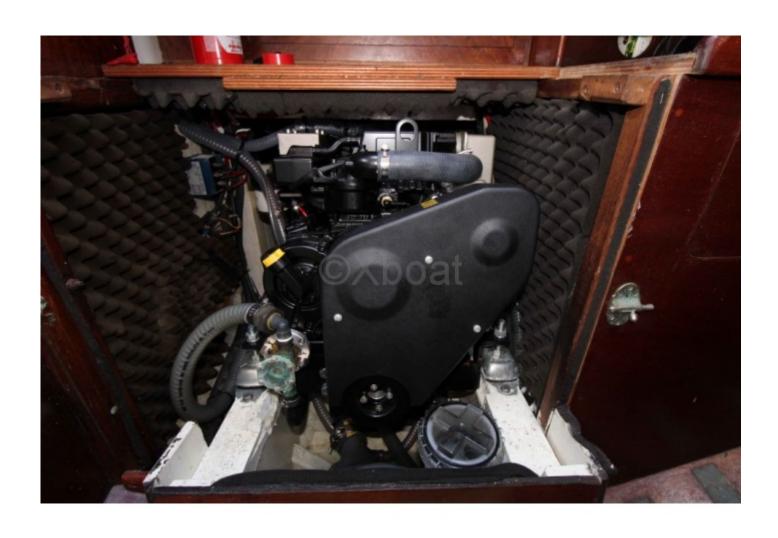

## **Engines**

Model:

Montage : In Board (IB) Power Unit. (CV) : 42

Hours: 20

Fuel capacity: 140

**Brand: KOHLER LOMBARDINI** 

Fuel : Diesel
Engine(s) : 1
Drive : Shaft drive

Main Characteristics:

- Type of Boat: Ketch -
- Hull Length: 11 meters -- Beam: 3.40 meters -
- Draft: 1.80 meters -
- Displacement: 8 tons -
- Sail Area: 75 m<sup>2</sup> -
- Hull Material: Wood (oak, teak) -
- Fuel Capacity: 200 liters -
- Fresh Water Capacity: 300 liters -
- Engine: Diesel, 30 HP -