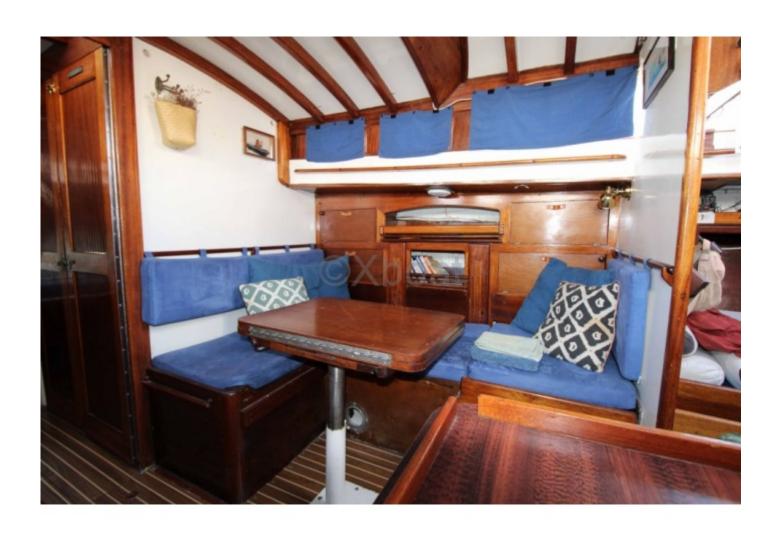

#### **Desired Characteristics:**

- Comfort: Spacious and well-appointed interior with varnished wood, featuring 2 double cabins and 1 single cabin. -
- Safety: Robust construction, increased stability thanks to a moderate draft. -
- Performance: Good maneuverability and sail balance, suitable for coastal sailing and cruising. -
- Aesthetics: Elegant and classic design, meticulous finishes, ideal for wood boat enthusiasts. -

The Flamant 11 is a versatile boat, perfect for family or friends' sailing trips, offering both comfort and performance. Its wooden construction and classic design make it a true gem for sailing enthusiasts.