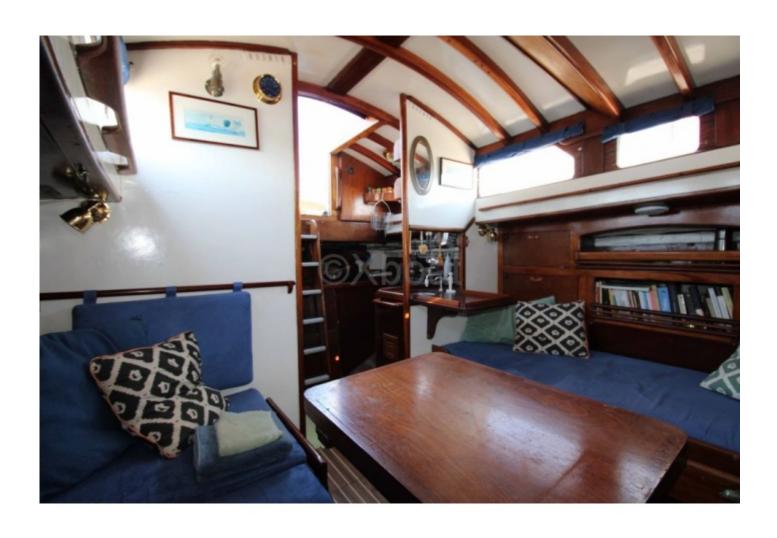

### **Technical Details**

Classic Ketch Flamant 11 - Boudignon

The Flamant 11 is a classic ketch designed by the Boudignon shipyard, renowned for the quality and robustness of its constructions. This boat is ideal for sailing enthusiasts seeking a combination of tradition and performance.

#### **Desired Characteristics:**

- Comfort: Spacious and well-appointed interior with varnished wood, featuring 2 double cabins and 1 single cabin. -
- Safety: Robust construction, increased stability thanks to a moderate draft. -
- Performance: Good maneuverability and sail balance, suitable for coastal sailing and cruising. -
- Aesthetics: Elegant and classic design, meticulous finishes, ideal for wood boat enthusiasts. -