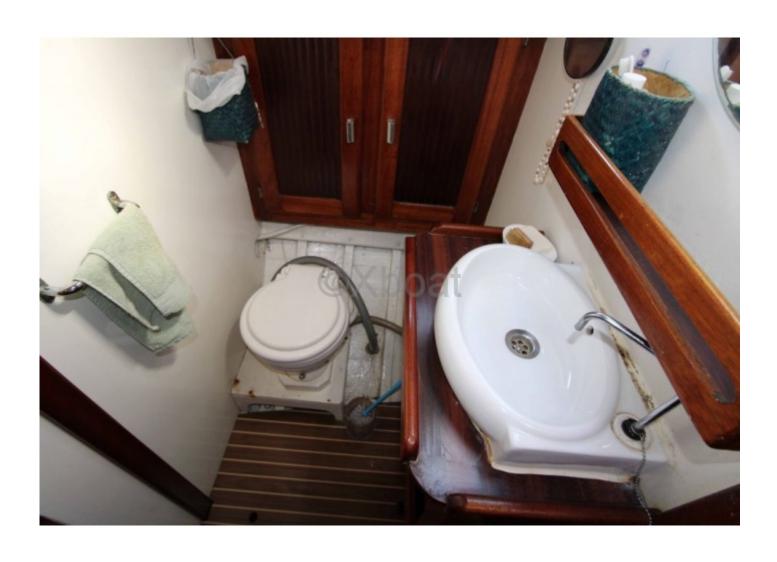

#### **Facilities**

Sailor Cabin: 0 WC: Electric

Helm: No

Double Cabin: 1

Head: 1 Berth: 6 Flybridge: No