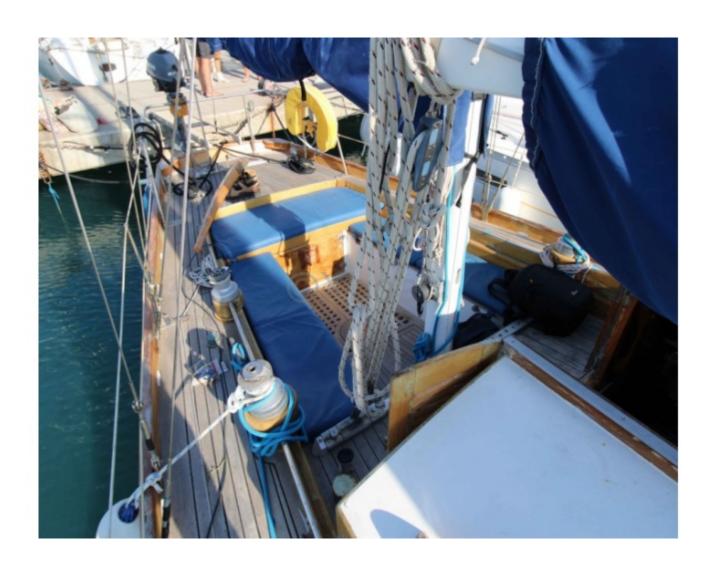

### **Technical Details**

Classic Ketch Flamant 11 - Boudignon

The Flamant 11 is a classic ketch designed by the Boudignon shipyard, renowned for the quality and robustness of its constructions. This boat is ideal for sailing enthusiasts seeking a combination of tradition and performance.

#### **Desired Characteristics:**

- Comfort: Spacious and well-appointed interior with varnished wood, featuring 2 double cabins and 1 single cabin. -
- Safety: Robust construction, increased stability thanks to a moderate draft. -
- Performance: Good maneuverability and sail balance, suitable for coastal sailing and cruising. -
- Aesthetics: Elegant and classic design, meticulous finishes, ideal for wood boat enthusiasts. -