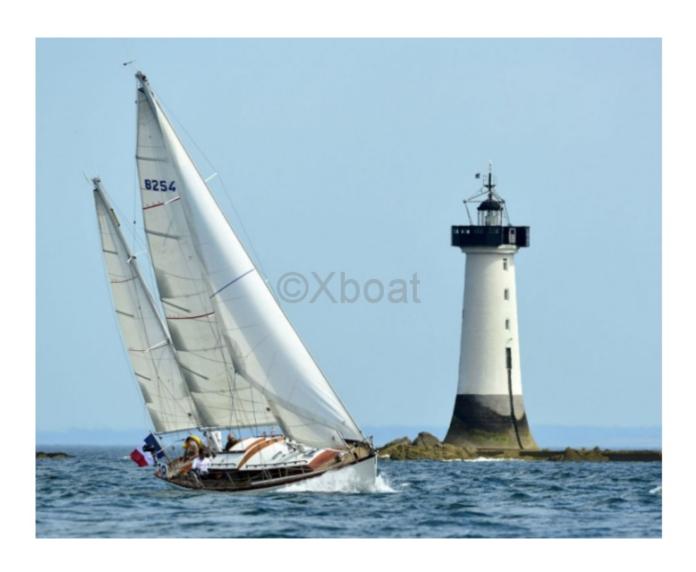

# **KETCH CLASSIQUE FLAMANT 11 - 1968**

### **Technical Details**

Classic Ketch Flamant 11 - Boudignon

The Flamant 11 is a classic ketch designed by the Boudignon shipyard, renowned for the quality and robustness of its constructions. This boat is ideal for sailing enthusiasts seeking a combination of tradition and performance.