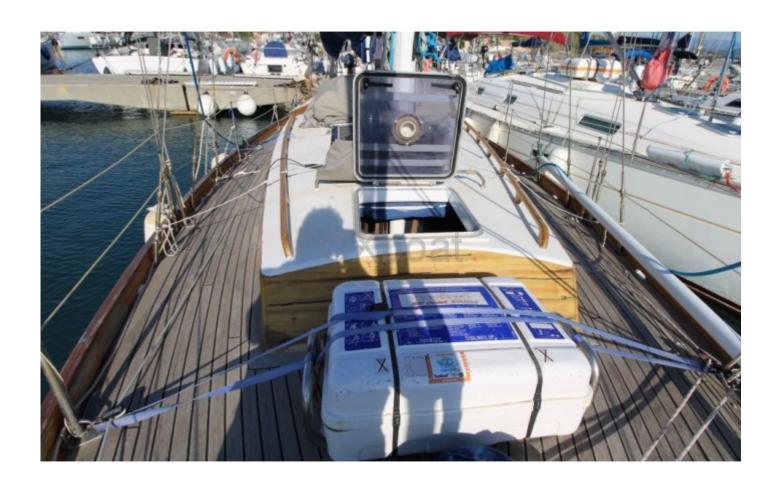

### **Technical Details**

Classic Ketch Flamant 11 - Boudignon

The Flamant 11 is a classic ketch designed by the Boudignon shipyard, renowned for the quality and robustness of its constructions. This boat is ideal for sailing enthusiasts seeking a combination of tradition and performance.

Main Characteristics:

- Type of Boat: Ketch -
- Hull Length: 11 meters -- Beam: 3.40 meters -
- Draft: 1.80 meters -
- Displacement: 8 tons -
- Sail Area: 75 m<sup>2</sup> -
- Hull Material: Wood (oak, teak) -
- Fuel Capacity: 200 liters -
- Fresh Water Capacity: 300 liters -
- Engine: Diesel, 30 HP -