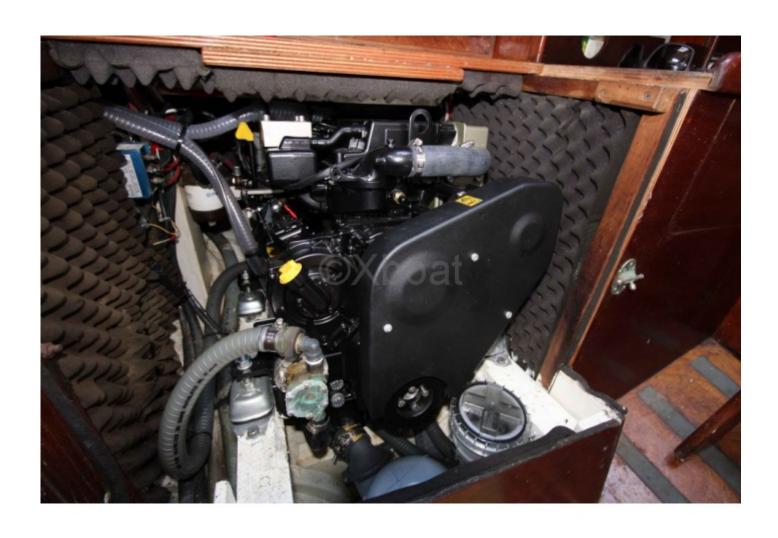

## **Engines**

Model:

Montage : In Board (IB) Power Unit. (CV) : 42

Hours: 20

Fuel capacity: 140

**Brand: KOHLER LOMBARDINI** 

Fuel : Diesel
Engine(s) : 1
Drive : Shaft drive

Main Characteristics:

- Type of Boat: Ketch -
- Hull Length: 11 meters -- Beam: 3.40 meters -
- Draft: 1.80 meters -
- Displacement: 8 tons -
- Sail Area: 75 m<sup>2</sup> -
- Hull Material: Wood (oak, teak) -
- Fuel Capacity: 200 liters -
- Fresh Water Capacity: 300 liters -
- Engine: Diesel, 30 HP -