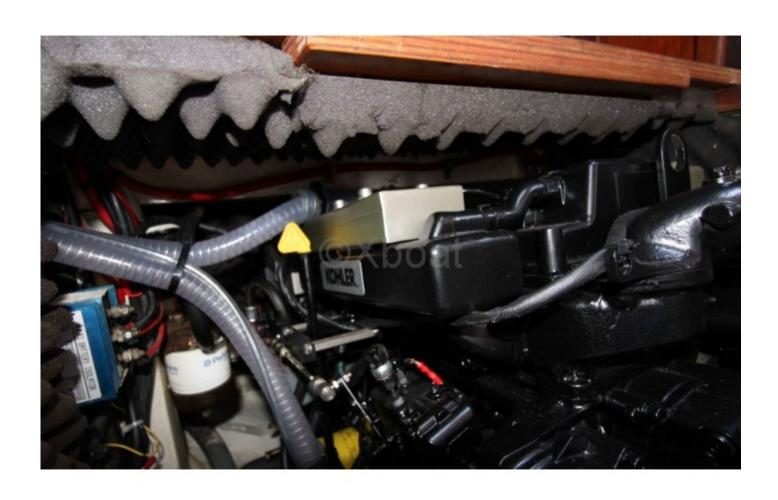

## **Engines**

Model:

Montage : In Board (IB) Power Unit. (CV) : 42

Hours: 20

Fuel capacity: 140

**Brand: KOHLER LOMBARDINI** 

Fuel : Diesel
Engine(s) : 1
Drive : Shaft drive