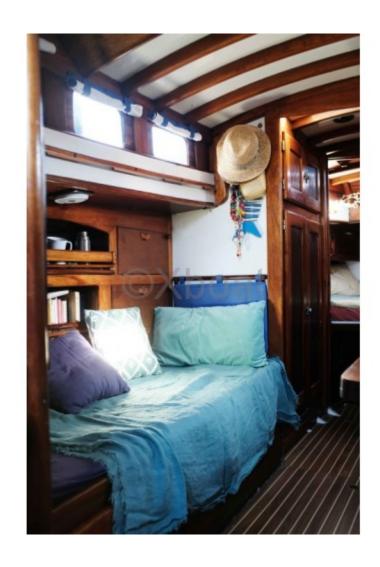

#### **Desired Characteristics:**

- Comfort: Spacious and well-appointed interior with varnished wood, featuring 2 double cabins and 1 single cabin. -
- Safety: Robust construction, increased stability thanks to a moderate draft. -
- Performance: Good maneuverability and sail balance, suitable for coastal sailing and cruising. -
- Aesthetics: Elegant and classic design, meticulous finishes, ideal for wood boat enthusiasts. -