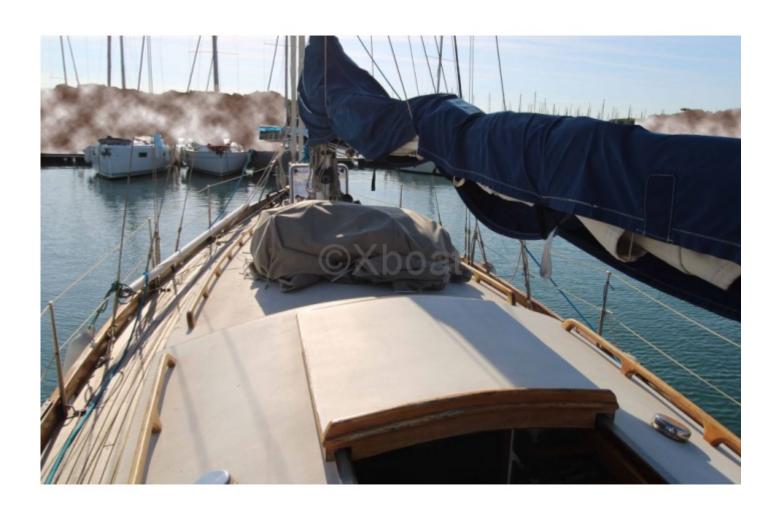

### **Technical Details**

Classic Ketch Flamant 11 - Boudignon

The Flamant 11 is a classic ketch designed by the Boudignon shipyard, renowned for the quality and robustness of its constructions. This boat is ideal for sailing enthusiasts seeking a combination of tradition and performance.

Main Characteristics:

- Type of Boat: Ketch -
- Hull Length: 11 meters -- Beam: 3.40 meters -
- Draft: 1.80 meters -
- Displacement: 8 tons -
- Sail Area: 75 m<sup>2</sup> -
- Hull Material: Wood (oak, teak) -
- Fuel Capacity: 200 liters -
- Fresh Water Capacity: 300 liters -
- Engine: Diesel, 30 HP -