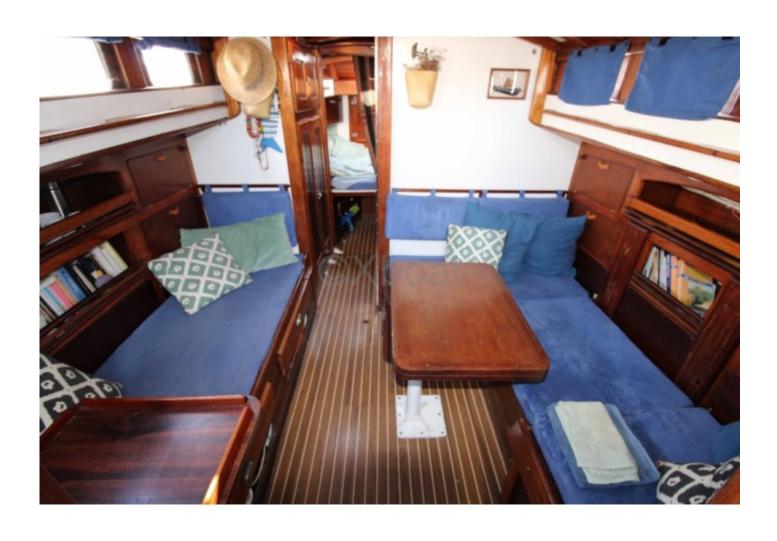

#### **Desired Characteristics:**

- Comfort: Spacious and well-appointed interior with varnished wood, featuring 2 double cabins and 1 single cabin. -
- Safety: Robust construction, increased stability thanks to a moderate draft. -
- Performance: Good maneuverability and sail balance, suitable for coastal sailing and cruising. -
- Aesthetics: Elegant and classic design, meticulous finishes, ideal for wood boat enthusiasts. -

The Flamant 11 is a versatile boat, perfect for family or friends' sailing trips, offering both comfort and performance. Its wooden construction and classic design make it a true gem for sailing enthusiasts.