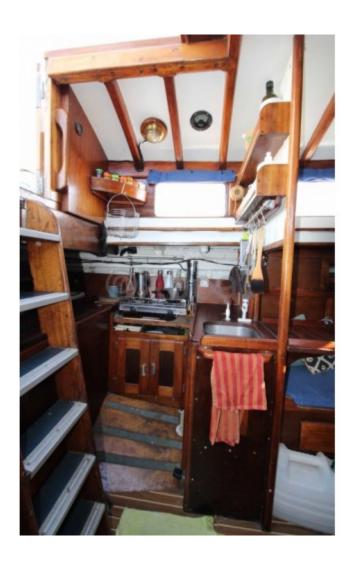

### **Technical Details**

Classic Ketch Flamant 11 - Boudignon

The Flamant 11 is a classic ketch designed by the Boudignon shipyard, renowned for the quality and robustness of its constructions. This boat is ideal for sailing enthusiasts seeking a combination of tradition and performance.

#### **Desired Characteristics:**

- Comfort: Spacious and well-appointed interior with varnished wood, featuring 2 double cabins and 1 single cabin. -
- Safety: Robust construction, increased stability thanks to a moderate draft. -
- Performance: Good maneuverability and sail balance, suitable for coastal sailing and cruising. -
- Aesthetics: Elegant and classic design, meticulous finishes, ideal for wood boat enthusiasts. -