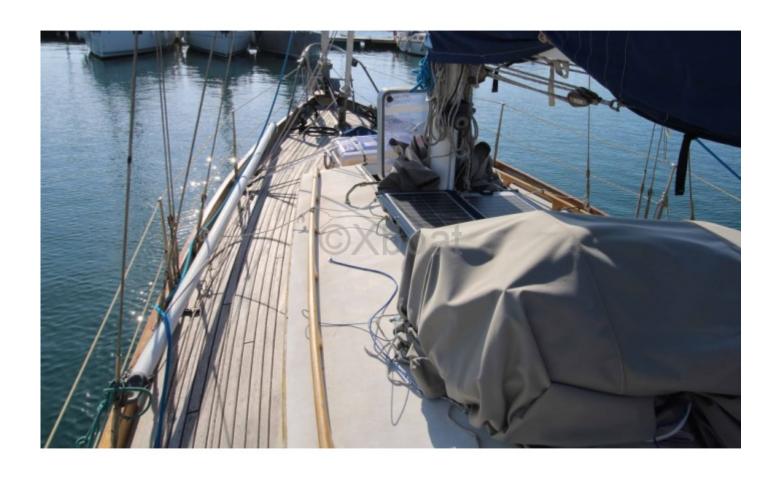

### **Technical Details**

Classic Ketch Flamant 11 - Boudignon

The Flamant 11 is a classic ketch designed by the Boudignon shipyard, renowned for the quality and robustness of its constructions. This boat is ideal for sailing enthusiasts seeking a combination of tradition and performance.

Main Characteristics:

- Type of Boat: Ketch -
- Hull Length: 11 meters -- Beam: 3.40 meters -
- Draft: 1.80 meters -
- Displacement: 8 tons -
- Sail Area: 75 m<sup>2</sup> -
- Hull Material: Wood (oak, teak) -
- Fuel Capacity: 200 liters -
- Fresh Water Capacity: 300 liters -
- Engine: Diesel, 30 HP -