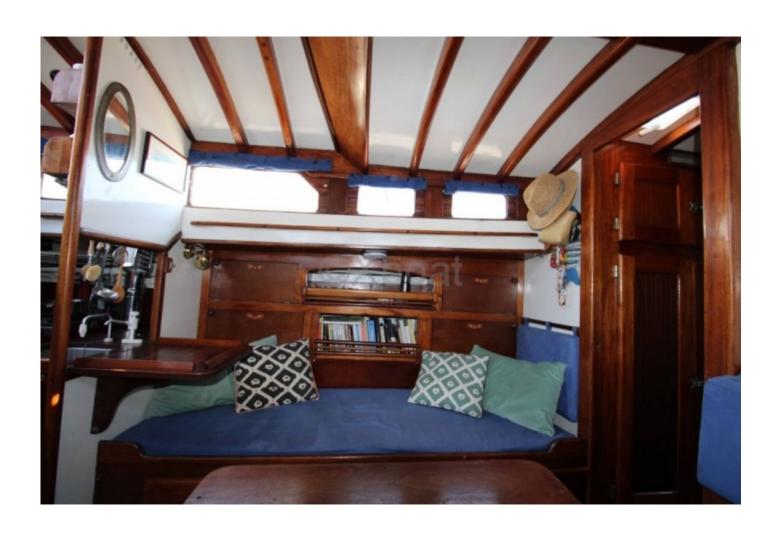

### **Technical Details**

Classic Ketch Flamant 11 - Boudignon

The Flamant 11 is a classic ketch designed by the Boudignon shipyard, renowned for the quality and robustness of its constructions. This boat is ideal for sailing enthusiasts seeking a combination of tradition and performance.

#### **Desired Characteristics:**

- Comfort: Spacious and well-appointed interior with varnished wood, featuring 2 double cabins and 1 single cabin. -
- Safety: Robust construction, increased stability thanks to a moderate draft. -
- Performance: Good maneuverability and sail balance, suitable for coastal sailing and cruising. -
- Aesthetics: Elegant and classic design, meticulous finishes, ideal for wood boat enthusiasts. -