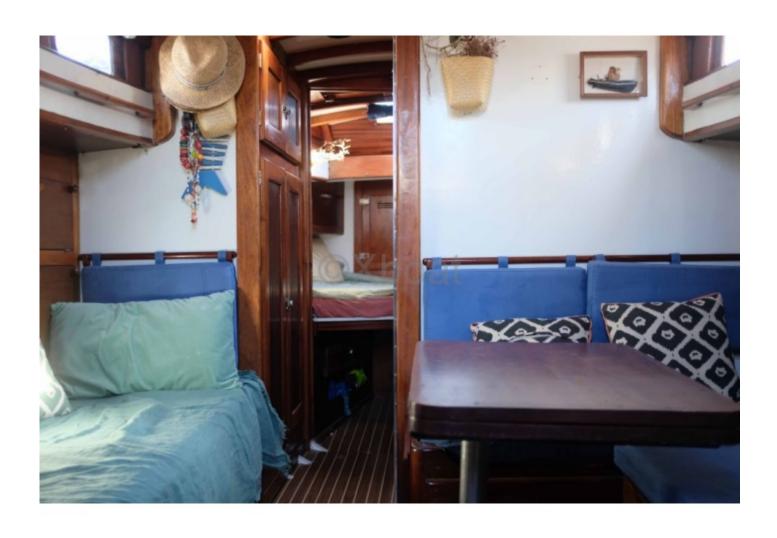

#### **Desired Characteristics:**

- Comfort: Spacious and well-appointed interior with varnished wood, featuring 2 double cabins and 1 single cabin. -
- Safety: Robust construction, increased stability thanks to a moderate draft. -
- Performance: Good maneuverability and sail balance, suitable for coastal sailing and cruising. -
- Aesthetics: Elegant and classic design, meticulous finishes, ideal for wood boat enthusiasts. -