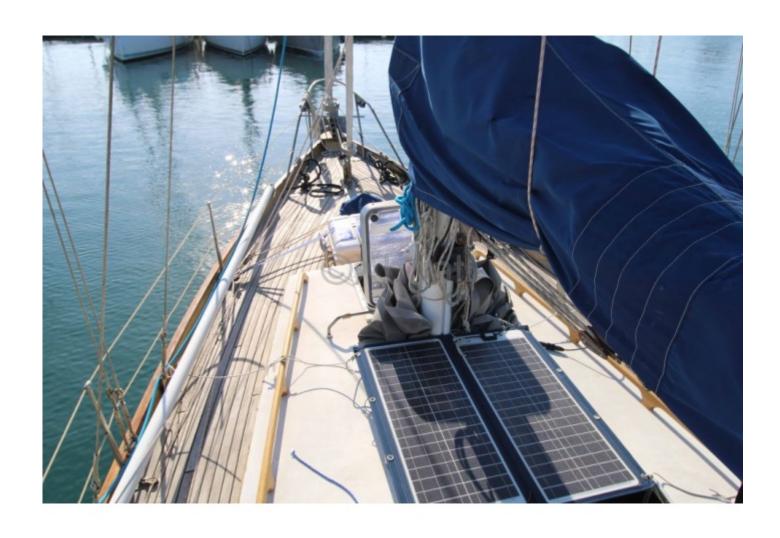

### **Technical Details**

Classic Ketch Flamant 11 - Boudignon

The Flamant 11 is a classic ketch designed by the Boudignon shipyard, renowned for the quality and robustness of its constructions. This boat is ideal for sailing enthusiasts seeking a combination of tradition and performance.

Main Characteristics:

- Type of Boat: Ketch -
- Hull Length: 11 meters -- Beam: 3.40 meters -
- Draft: 1.80 meters -
- Displacement: 8 tons -
- Sail Area: 75 m<sup>2</sup> -
- Hull Material: Wood (oak, teak) -
- Fuel Capacity: 200 liters -
- Fresh Water Capacity: 300 liters -
- Engine: Diesel, 30 HP -