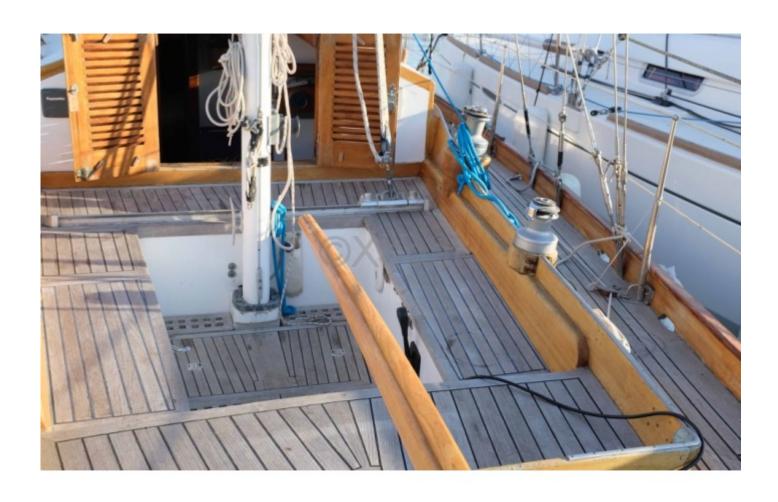

### **Technical Details**

Classic Ketch Flamant 11 - Boudignon

The Flamant 11 is a classic ketch designed by the Boudignon shipyard, renowned for the quality and robustness of its constructions. This boat is ideal for sailing enthusiasts seeking a combination of tradition and performance.

Main Characteristics:

- Type of Boat: Ketch -
- Hull Length: 11 meters -- Beam: 3.40 meters -
- Draft: 1.80 meters -
- Displacement: 8 tons -
- Sail Area: 75 m<sup>2</sup> -
- Hull Material: Wood (oak, teak) -
- Fuel Capacity: 200 liters -
- Fresh Water Capacity: 300 liters -
- Engine: Diesel, 30 HP -