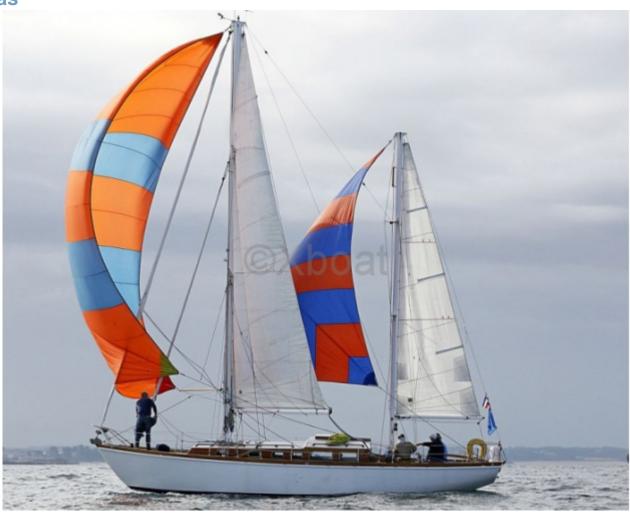

# **KETCH CLASSIQUE FLAMANT 11 - 1968**

### **Technical Details**

Classic Ketch Flamant 11 - Boudignon

The Flamant 11 is a classic ketch designed by the Boudignon shipyard, renowned for the quality and robustness of its constructions. This boat is ideal for sailing enthusiasts seeking a combination of tradition and performance.