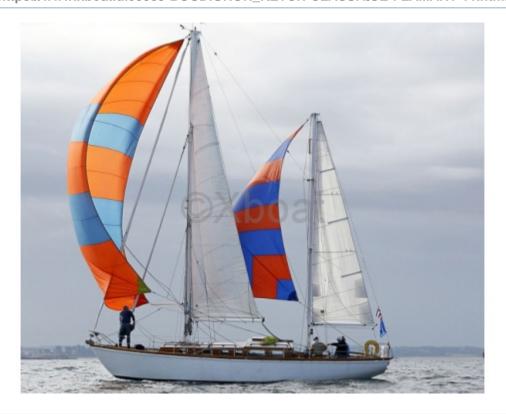

# **KETCH CLASSIQUE FLAMANT 11 - 1968**

### **Technical Details**

Classic Ketch Flamant 11 - Boudignon

The Flamant 11 is a classic ketch designed by the Boudignon shipyard, renowned for the quality and robustness of its constructions. This boat is ideal for sailing enthusiasts seeking a combination of tradition and performance.