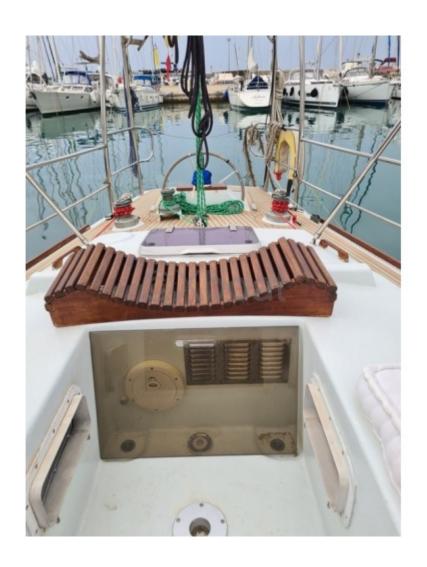

The interior of the boat is spacious and well-designed, with a main cabin offering two double berths, a fully equipped galley, and a complete bathroom. The cockpit is wide and ergonomic, allowing for comfortable and safe navigation.