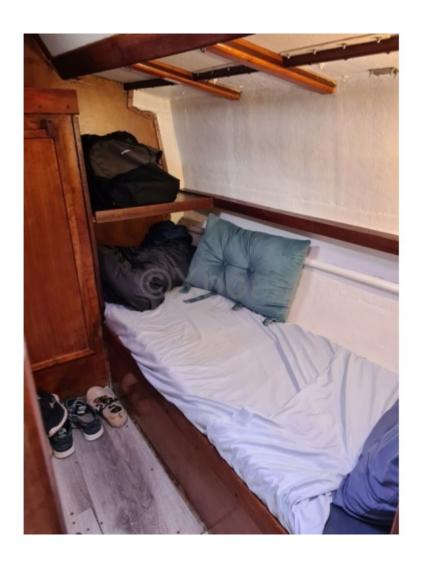

#### **Facilities**

Sailor Cabin : 0

WC : Sailor Helm : No Double Cabin: 2

Head: 1 Berth: 5 Flybridge: No

The interior of the boat is spacious and well-designed, with a main cabin offering two double berths, a fully equipped galley, and a complete bathroom. The cockpit is wide and ergonomic, allowing for comfortable and safe navigation.