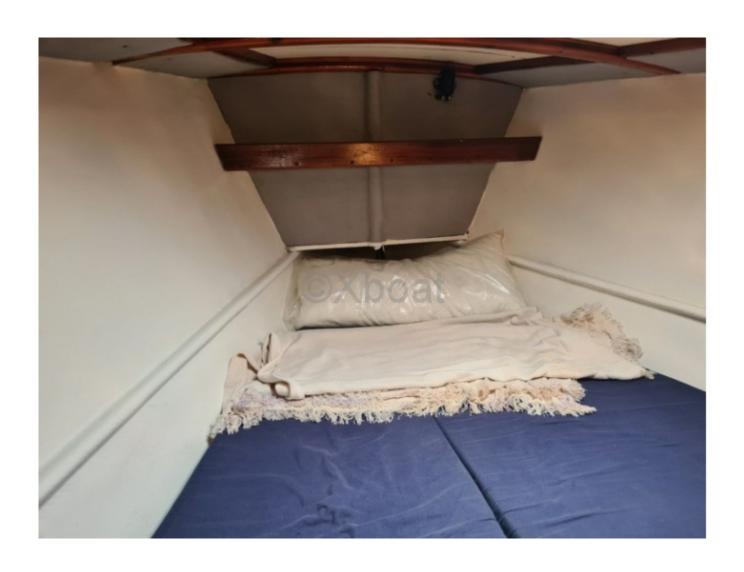

#### **Facilities**

Sailor Cabin : 0

WC : Sailor Helm : No Double Cabin: 2

Head: 1 Berth: 5 Flybridge: No

The interior of the boat is spacious and well-designed, with a main cabin offering two double berths, a fully equipped galley, and a complete bathroom. The cockpit is wide and ergonomic, allowing for comfortable and safe navigation.