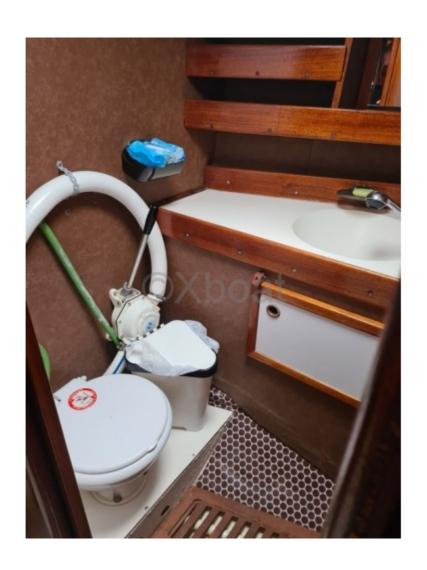

#### **Facilities**

Sailor Cabin : 0

WC : Sailor Helm : No Double Cabin: 2

Head: 1 Berth: 5 Flybridge: No

The interior of the boat is spacious and well-designed, with a main cabin offering two double berths, a fully equipped galley, and a complete bathroom. The cockpit is wide and ergonomic, allowing for comfortable and safe navigation.