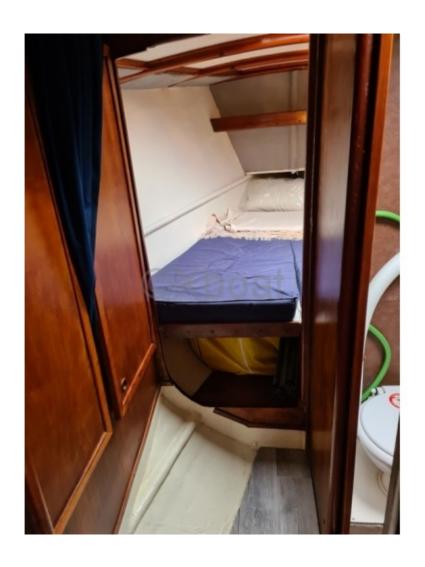

The interior of the boat is spacious and well-designed, with a main cabin offering two double berths, a fully equipped galley, and a complete bathroom. The cockpit is wide and ergonomic, allowing for comfortable and safe navigation.