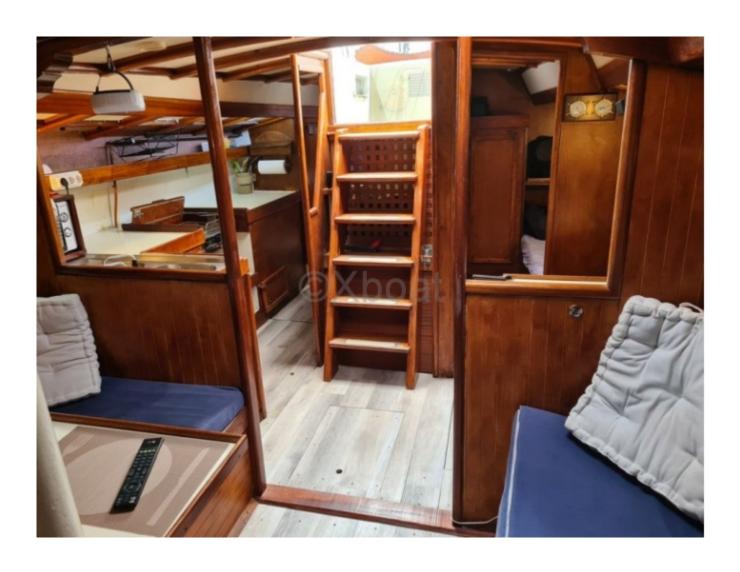

The interior of the boat is spacious and well-designed, with a main cabin offering two double berths, a fully equipped galley, and a complete bathroom. The cockpit is wide and ergonomic, allowing for comfortable and safe navigation.