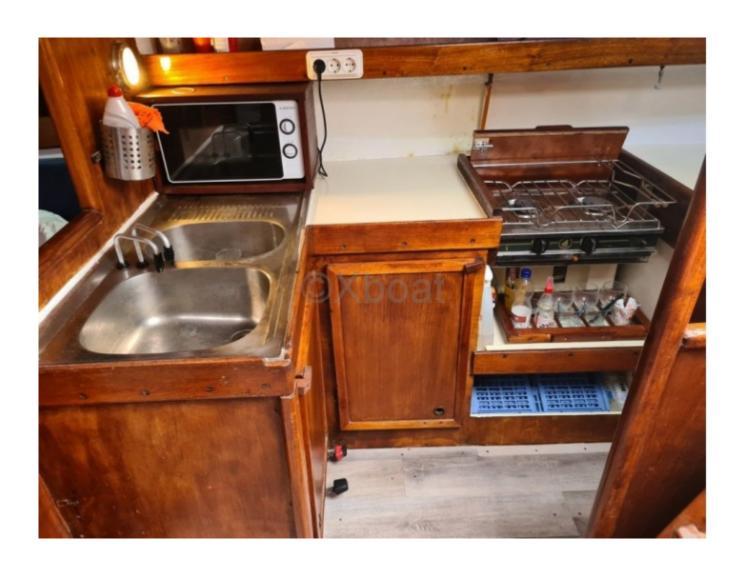

The interior of the boat is spacious and well-designed, with a main cabin offering two double berths, a fully equipped galley, and a complete bathroom. The cockpit is wide and ergonomic, allowing for comfortable and safe navigation.