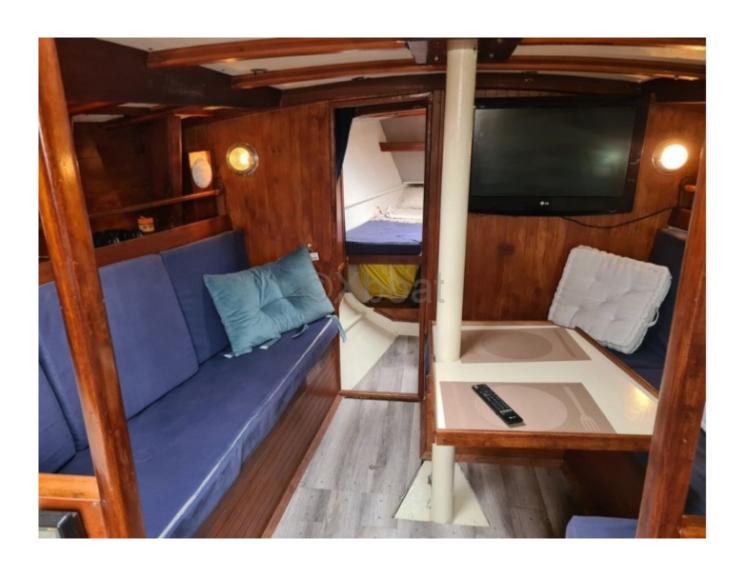

The interior of the boat is spacious and well-designed, with a main cabin offering two double berths, a fully equipped galley, and a complete bathroom. The cockpit is wide and ergonomic, allowing for comfortable and safe navigation.