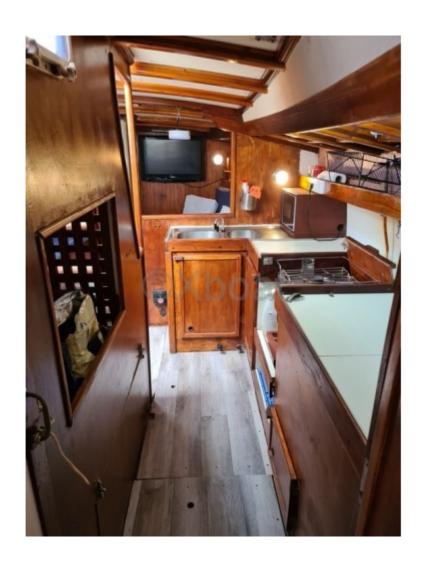

The interior of the boat is spacious and well-designed, with a main cabin offering two double berths, a fully equipped galley, and a complete bathroom. The cockpit is wide and ergonomic, allowing for comfortable and safe navigation.