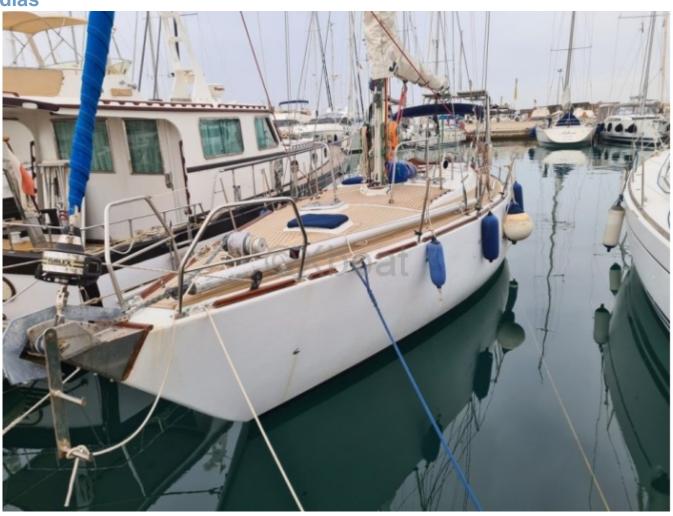

#### **Technical Details**

**RORQUAL 44 - Nautic Saintonge NS44** 

The RORQUAL 44 is a cruising sailboat designed by Nautic Saintonge, renowned for its robustness and sea performance. This boat is ideal for sailing enthusiasts seeking a balance between comfort and performance.