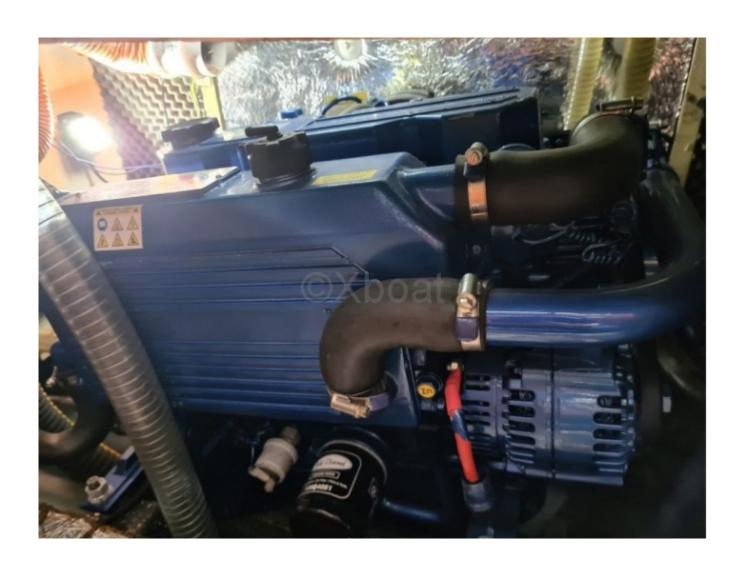

# **Engines**

Model : Mini 62

Montage : In Board (IB) Power Unit. (CV) : 55

Hours: 350 Fuel capacity: 90 Brand: Sole diesel

Fuel : Diesel
Engine(s) : 1
Drive : Shaft drive

- Sail area (reaching): 140 m² -

- Water tank capacity: 400 liters -

- Fuel tank capacity: 200 liters -

The RORQUAL 44 is equipped with a Yanmar 4JH4E 54 horsepower engine, providing reliable and efficient propulsion. The polyester-reinforced hull ensures great resistance and a long lifespan.