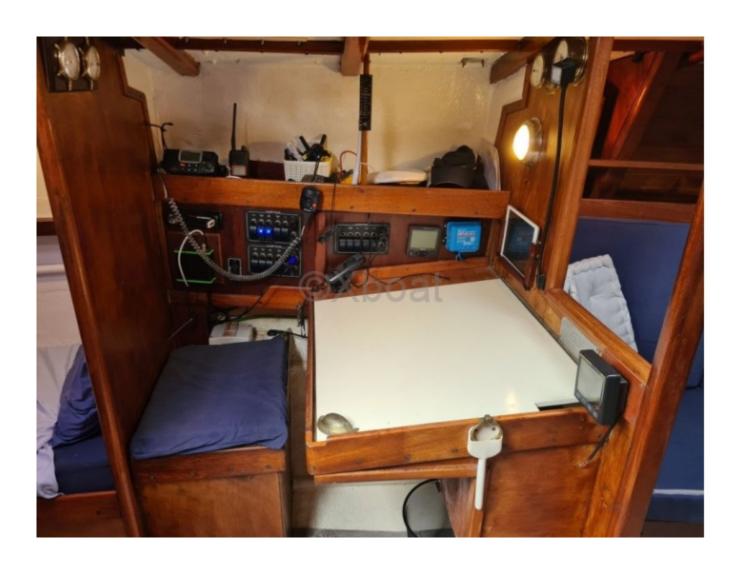

The interior of the boat is spacious and well-designed, with a main cabin offering two double berths, a fully equipped galley, and a complete bathroom. The cockpit is wide and ergonomic, allowing for comfortable and safe navigation.