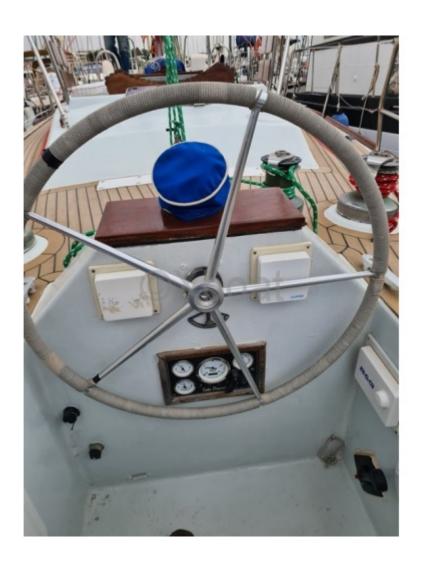

The interior of the boat is spacious and well-designed, with a main cabin offering two double berths, a fully equipped galley, and a complete bathroom. The cockpit is wide and ergonomic, allowing for comfortable and safe navigation.