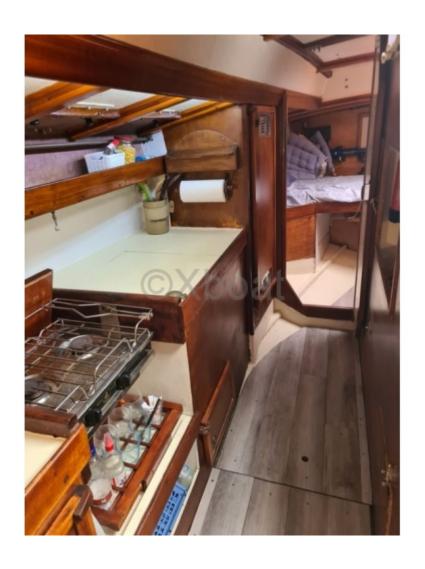

#### **Facilities**

Sailor Cabin : 0

WC : Sailor Helm : No Double Cabin: 2

Head: 1 Berth: 5 Flybridge: No

The interior of the boat is spacious and well-designed, with a main cabin offering two double berths, a fully equipped galley, and a complete bathroom. The cockpit is wide and ergonomic, allowing for comfortable and safe navigation.