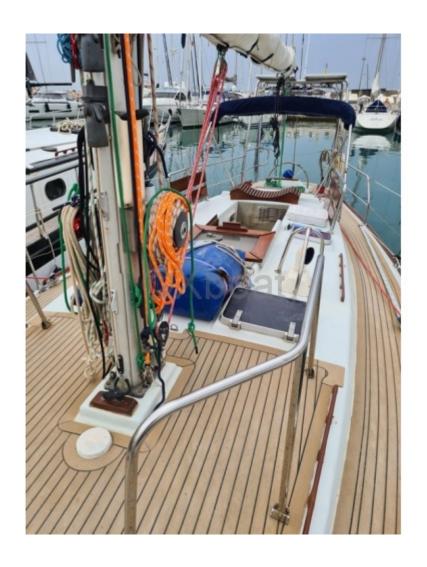

The interior of the boat is spacious and well-designed, with a main cabin offering two double berths, a fully equipped galley, and a complete bathroom. The cockpit is wide and ergonomic, allowing for comfortable and safe navigation.