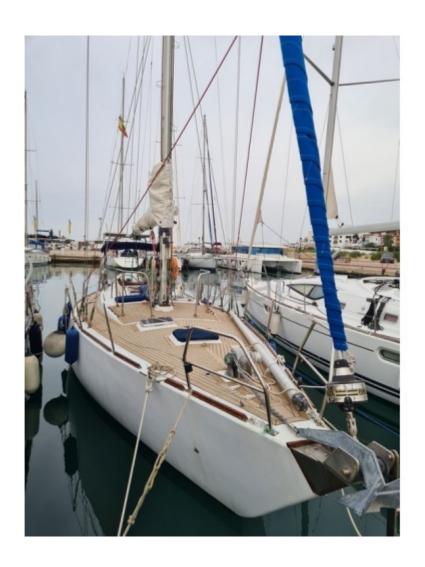

#### **Technical Details**

**RORQUAL 44 - Nautic Saintonge NS44** 

The RORQUAL 44 is a cruising sailboat designed by Nautic Saintonge, renowned for its robustness and sea performance. This boat is ideal for sailing enthusiasts seeking a balance between comfort and performance.

- Overall length: 13.40 meters -

- Hull length: 12.50 meters -

- Beam: 4.10 meters - - Draft: 2.20 meters -

- Displacement: 10 tons -

- Displacement. To tons -

- Sail area (close-hauled): 85 m<sup>2</sup> -

- Sail area (reaching): 140 m² -

- Water tank capacity: 400 liters -

- Fuel tank capacity: 200 liters -

The RORQUAL 44 is equipped with a Yanmar 4JH4E 54 horsepower engine, providing reliable and efficient propulsion. The polyester-reinforced hull ensures great resistance and a long lifespan.