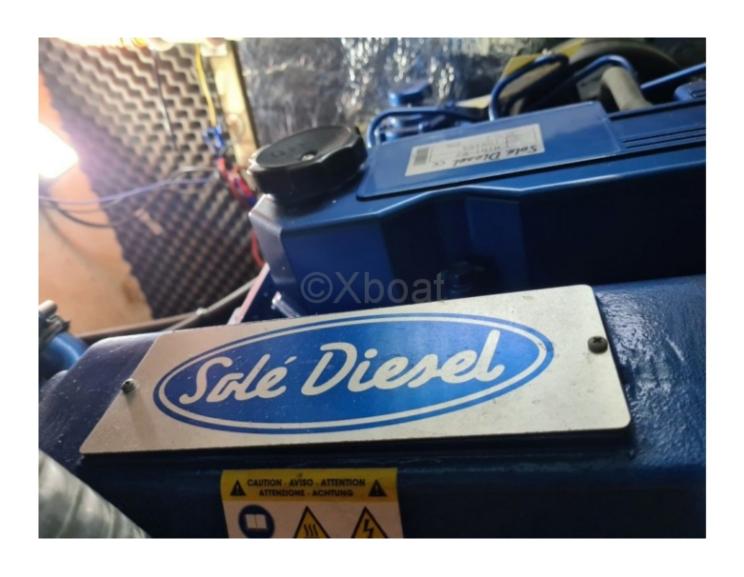

# **Engines**

Model : Mini 62

Montage : In Board (IB) Power Unit. (CV) : 55

Hours: 350 Fuel capacity: 90 Brand: Sole diesel

Fuel : Diesel
Engine(s) : 1
Drive : Shaft drive

- Sail area (reaching): 140 m² -

- Water tank capacity: 400 liters -

- Fuel tank capacity: 200 liters -

The RORQUAL 44 is equipped with a Yanmar 4JH4E 54 horsepower engine, providing reliable and efficient propulsion. The polyester-reinforced hull ensures great resistance and a long lifespan.