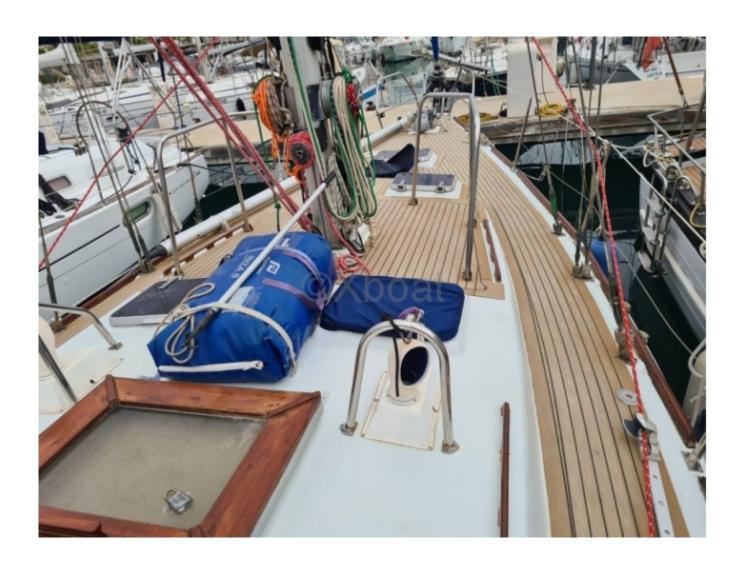

The interior of the boat is spacious and well-designed, with a main cabin offering two double berths, a fully equipped galley, and a complete bathroom. The cockpit is wide and ergonomic, allowing for comfortable and safe navigation.