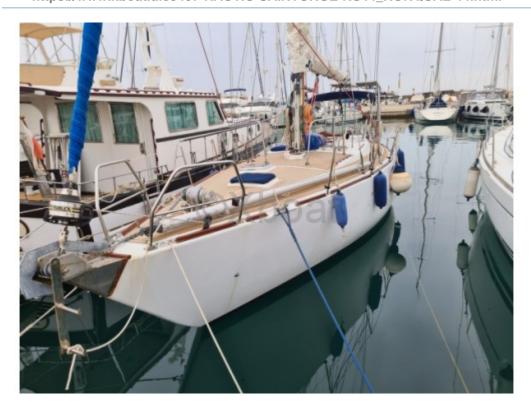

#### **Technical Details**

**RORQUAL 44 - Nautic Saintonge NS44** 

The RORQUAL 44 is a cruising sailboat designed by Nautic Saintonge, renowned for its robustness and sea performance. This boat is ideal for sailing enthusiasts seeking a balance between comfort and performance.