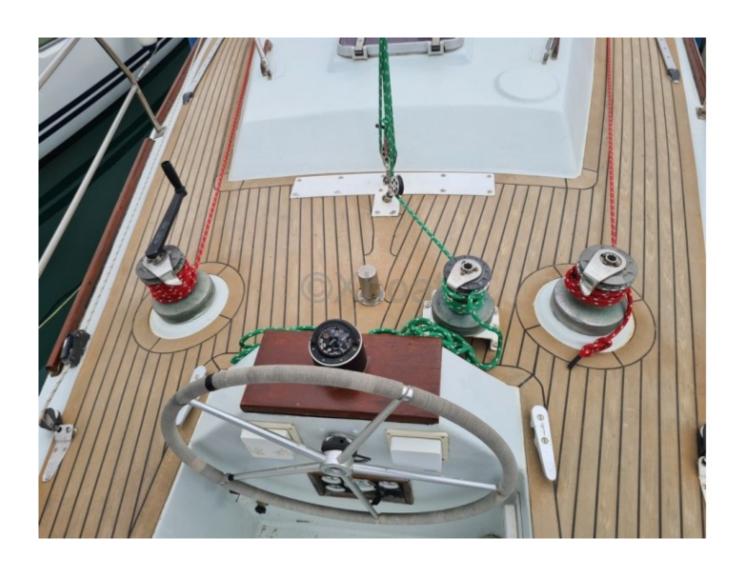

#### **Technical Details**

**RORQUAL 44 - Nautic Saintonge NS44** 

The RORQUAL 44 is a cruising sailboat designed by Nautic Saintonge, renowned for its robustness and sea performance. This boat is ideal for sailing enthusiasts seeking a balance between comfort and performance.

The interior of the boat is spacious and well-designed, with a main cabin offering two double berths, a fully equipped galley, and a complete bathroom. The cockpit is wide and ergonomic, allowing for comfortable and safe navigation.