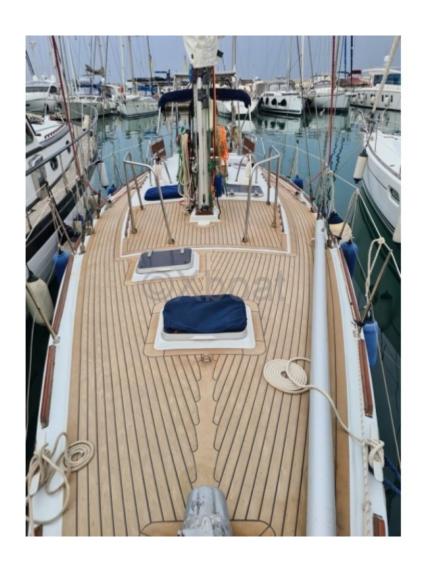

The interior of the boat is spacious and well-designed, with a main cabin offering two double berths, a fully equipped galley, and a complete bathroom. The cockpit is wide and ergonomic, allowing for comfortable and safe navigation.