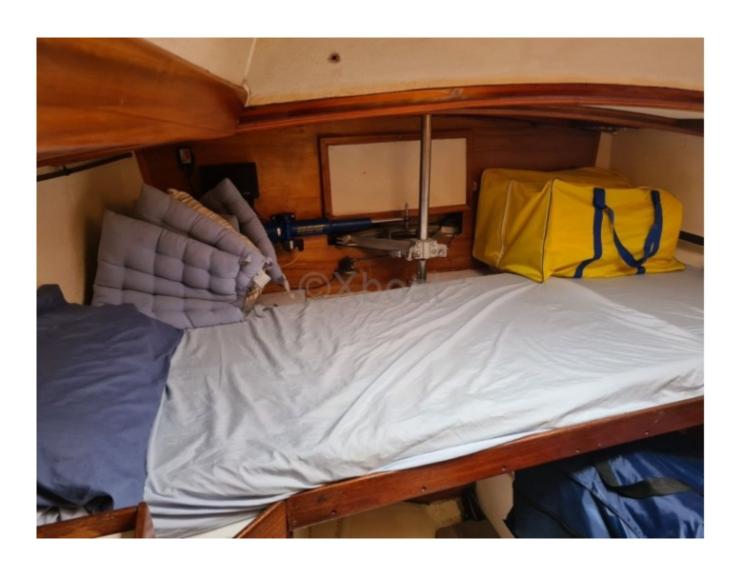

#### **Facilities**

Sailor Cabin : 0

WC : Sailor Helm : No Double Cabin: 2

Head: 1 Berth: 5 Flybridge: No

The interior of the boat is spacious and well-designed, with a main cabin offering two double berths, a fully equipped galley, and a complete bathroom. The cockpit is wide and ergonomic, allowing for comfortable and safe navigation.