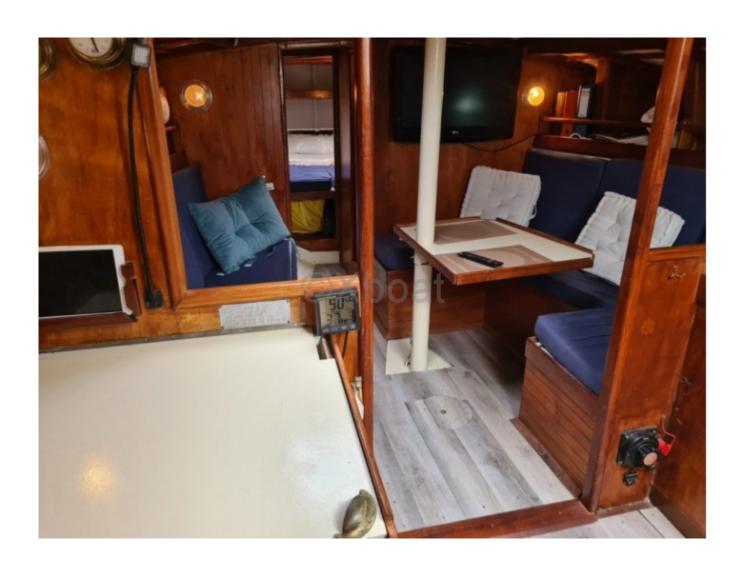

The interior of the boat is spacious and well-designed, with a main cabin offering two double berths, a fully equipped galley, and a complete bathroom. The cockpit is wide and ergonomic, allowing for comfortable and safe navigation.