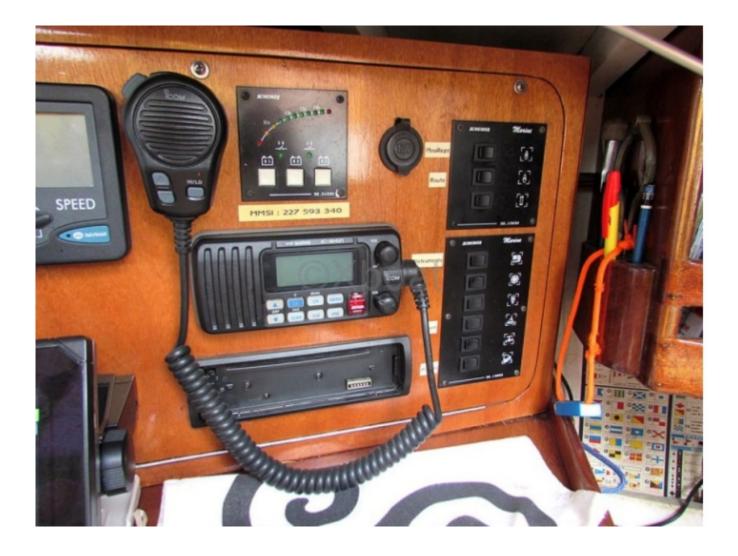

The Maïca À Voûte is equipped with numerous modern features, such as advanced navigation systems, state-of-the-art safety equipment, and comfortable interior arrangements. It is also designed to be easy to maneuver, even for less experienced sailors.