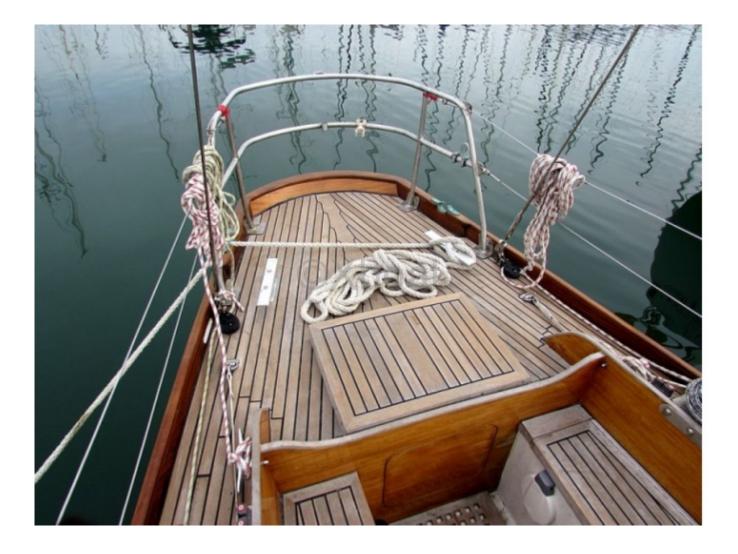

#### **Technical Details**

The Maïca À Voûte is a cruise boat designed to offer a comfortable and secure sailing experience. This sailboat is particularly appreciated for its robustness and elegant design, making it an ideal choice for sailing enthusiasts looking to explore the seas and oceans.