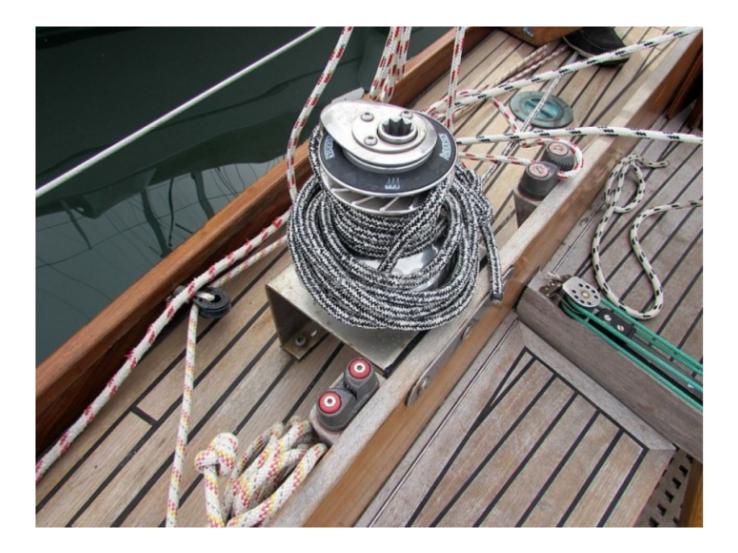

#### **Technical Details**

The Maïca À Voûte is a cruise boat designed to offer a comfortable and secure sailing experience. This sailboat is particularly appreciated for its robustness and elegant design, making it an ideal choice for sailing enthusiasts looking to explore the seas and oceans.