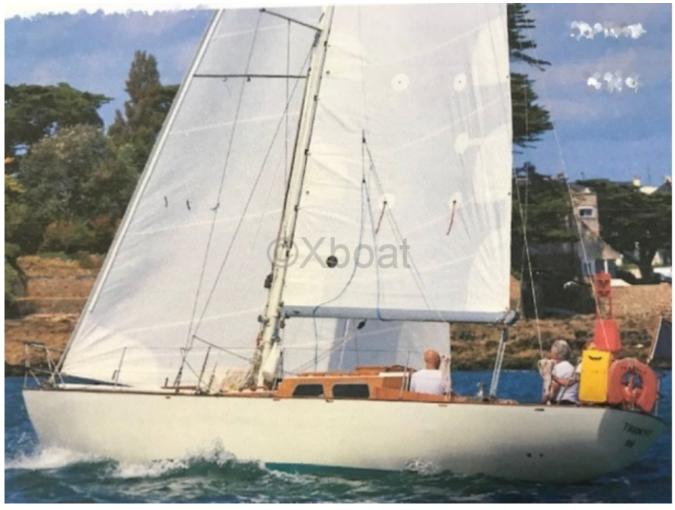

#### **Technical Details**

The Maïca À Voûte is a cruise boat designed to offer a comfortable and secure sailing experience. This sailboat is particularly appreciated for its robustness and elegant design, making it an ideal choice for sailing enthusiasts looking to explore the seas and oceans.

Main characteristics:

- Length overall: Approximately 10 meters -
- Beam: Approximately 3.5 meters -
- Draft: Approximately 1.8 meters -
- Displacement: Approximately 6 tons -
- Sail area: Approximately 50 m<sup>2</sup> -
- Construction material: Fiberglass -
- Number of cabins: 2 to 3 cabins -
- Sleeping capacity: 4 to 6 people -
- Engine: Diesel engine of 20 to 30 horsepower -
- Freshwater tank: Approximately 200 liters -
- Fuel tank: Approximately 100 liters -