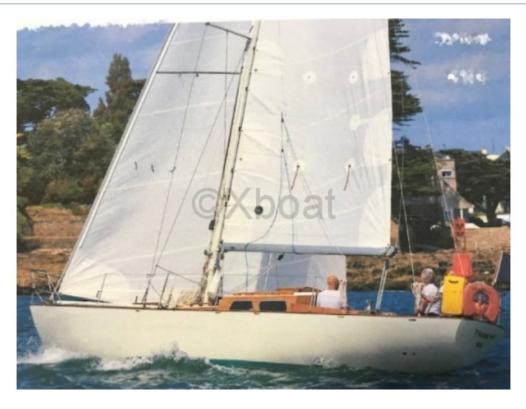

#### **Technical Details**

The Maïca À Voûte is a cruise boat designed to offer a comfortable and secure sailing experience. This sailboat is particularly appreciated for its robustness and elegant design, making it an ideal choice for sailing enthusiasts looking to explore the seas and oceans.

Main characteristics:

- Length overall: Approximately 10 meters -
- Beam: Approximately 3.5 meters -
- Draft: Approximately 1.8 meters -
- Displacement: Approximately 6 tons -
- Sail area: Approximately 50 m<sup>2</sup> -
- Construction material: Fiberglass -
- Number of cabins: 2 to 3 cabins -
- Sleeping capacity: 4 to 6 people -
- Engine: Diesel engine of 20 to 30 horsepower -
- Freshwater tank: Approximately 200 liters -
- Fuel tank: Approximately 100 liters -