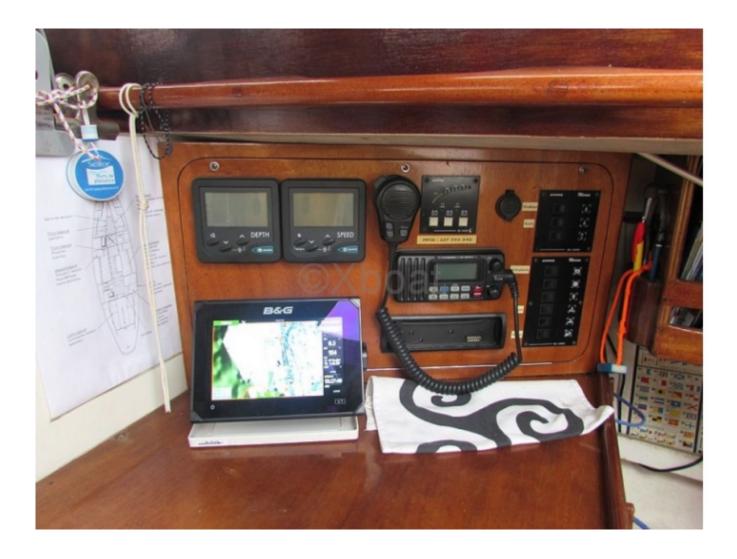

The Maïca À Voûte is equipped with numerous modern features, such as advanced navigation systems, state-of-the-art safety equipment, and comfortable interior arrangements. It is also designed to be easy to maneuver, even for less experienced sailors.