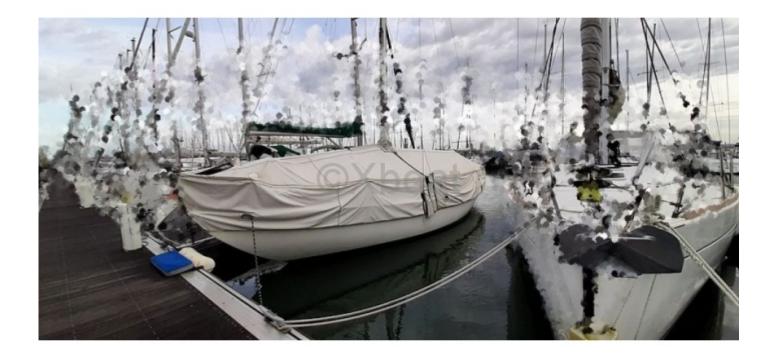

#### **Technical Details**

The Maïca À Voûte is a cruise boat designed to offer a comfortable and secure sailing experience. This sailboat is particularly appreciated for its robustness and elegant design, making it an ideal choice for sailing enthusiasts looking to explore the seas and oceans.

This sailboat is perfect for cruises for couples or families, offering a good balance between performance and comfort. Whether you are an experienced sailor or a novice, the Maïca À Voûte is an excellent choice for memorable nautical adventures.