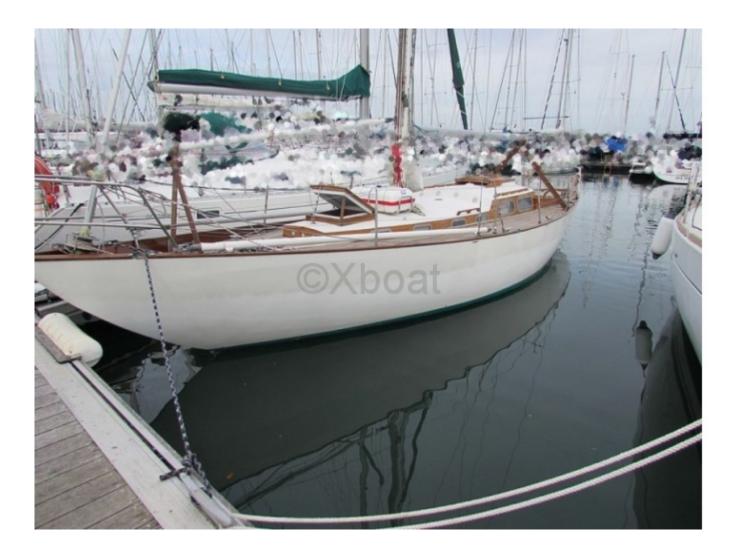

#### **Technical Details**

The Maïca À Voûte is a cruise boat designed to offer a comfortable and secure sailing experience. This sailboat is particularly appreciated for its robustness and elegant design, making it an ideal choice for sailing enthusiasts looking to explore the seas and oceans.

Main characteristics:

- Length overall: Approximately 10 meters -
- Beam: Approximately 3.5 meters -
- Draft: Approximately 1.8 meters -
- Displacement: Approximately 6 tons -
- Sail area: Approximately 50 m<sup>2</sup> -
- Construction material: Fiberglass -
- Number of cabins: 2 to 3 cabins -
- Sleeping capacity: 4 to 6 people -
- Engine: Diesel engine of 20 to 30 horsepower -
- Freshwater tank: Approximately 200 liters -
- Fuel tank: Approximately 100 liters -