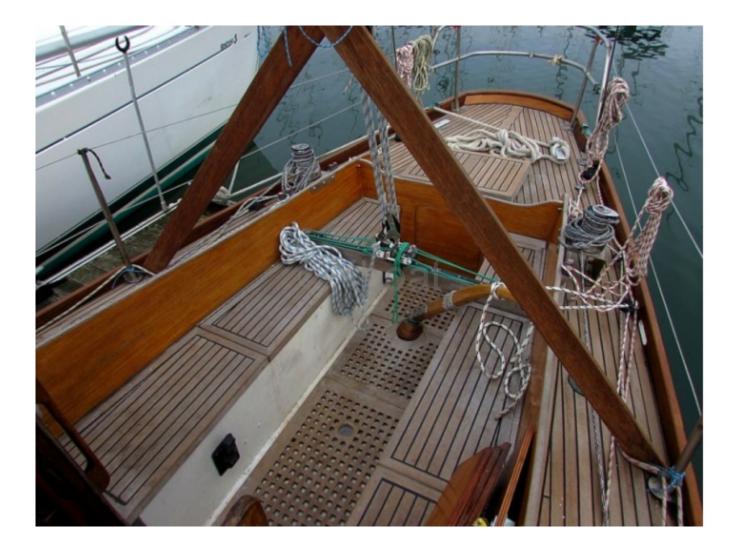

#### **Facilities**

Sailor Cabin : 1 WC : Sailor Helm : No Double Cabin : 1 Head : 0 Berth : 4 Flybridge : No

#### **Technical Details**

The Maïca À Voûte is a cruise boat designed to offer a comfortable and secure sailing experience. This sailboat is particularly appreciated for its robustness and elegant design, making it an ideal choice for sailing enthusiasts looking to explore the seas and oceans.