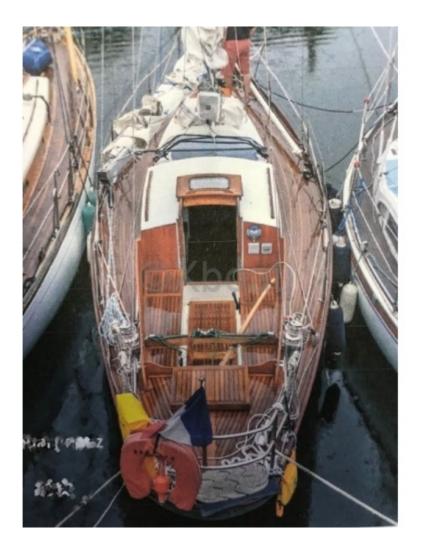

#### **Technical Details**

The Maïca À Voûte is a cruise boat designed to offer a comfortable and secure sailing experience. This sailboat is particularly appreciated for its robustness and elegant design, making it an ideal choice for sailing enthusiasts looking to explore the seas and oceans.

Main characteristics:

- Length overall: Approximately 10 meters -
- Beam: Approximately 3.5 meters -
- Draft: Approximately 1.8 meters -
- Displacement: Approximately 6 tons -
- Sail area: Approximately 50 m<sup>2</sup> -
- Construction material: Fiberglass -
- Number of cabins: 2 to 3 cabins -
- Sleeping capacity: 4 to 6 people -
- Engine: Diesel engine of 20 to 30 horsepower -
- Freshwater tank: Approximately 200 liters -
- Fuel tank: Approximately 100 liters -