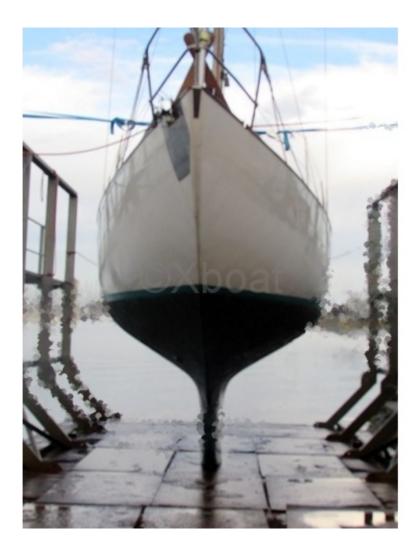

### **Main datas**

Builder : CMN Year : 1962 Length : 11,10 Draft minimum : 1,80 Hull : Monohull Subtype : Architect : Material : Wood Beam : 2,73 keel : Fixed Keel

#### **Technical Details**

The Maïca À Voûte is a cruise boat designed to offer a comfortable and secure sailing experience. This sailboat is particularly appreciated for its robustness and elegant design, making it an ideal choice for sailing enthusiasts looking to explore the seas and oceans.