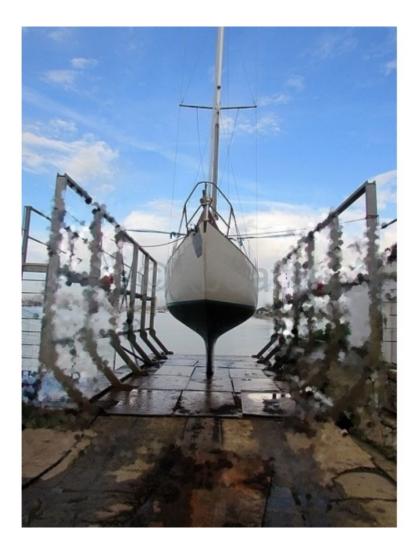

### **Main datas**

Builder : CMN Year : 1962 Length : 11,10 Draft minimum : 1,80 Hull : Monohull Subtype : Architect : Material : Wood Beam : 2,73 keel : Fixed Keel

#### **Technical Details**

The Maïca À Voûte is a cruise boat designed to offer a comfortable and secure sailing experience. This sailboat is particularly appreciated for its robustness and elegant design, making it an ideal choice for sailing enthusiasts looking to explore the seas and oceans.