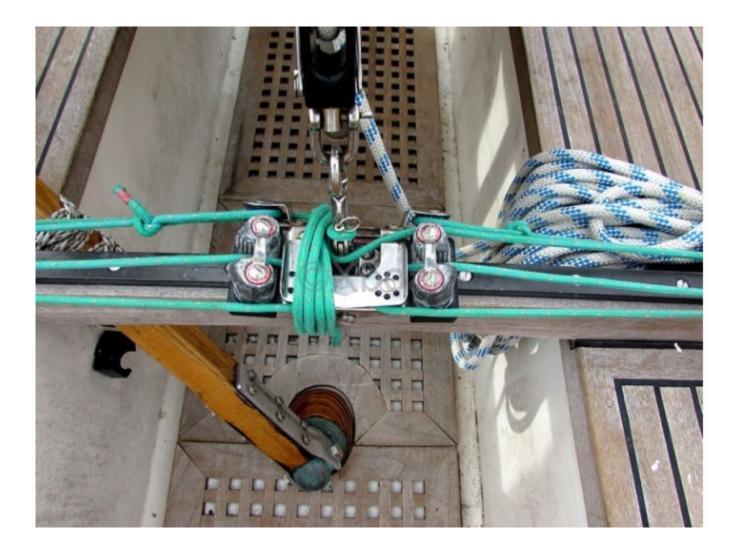

#### **Technical Details**

The Maïca À Voûte is a cruise boat designed to offer a comfortable and secure sailing experience. This sailboat is particularly appreciated for its robustness and elegant design, making it an ideal choice for sailing enthusiasts looking to explore the seas and oceans.