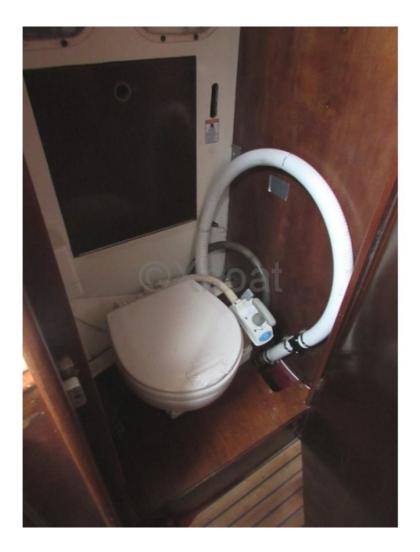

#### **Facilities**

Sailor Cabin : 1 WC : Sailor Helm : No Double Cabin : 1 Head : 0 Berth : 4 Flybridge : No