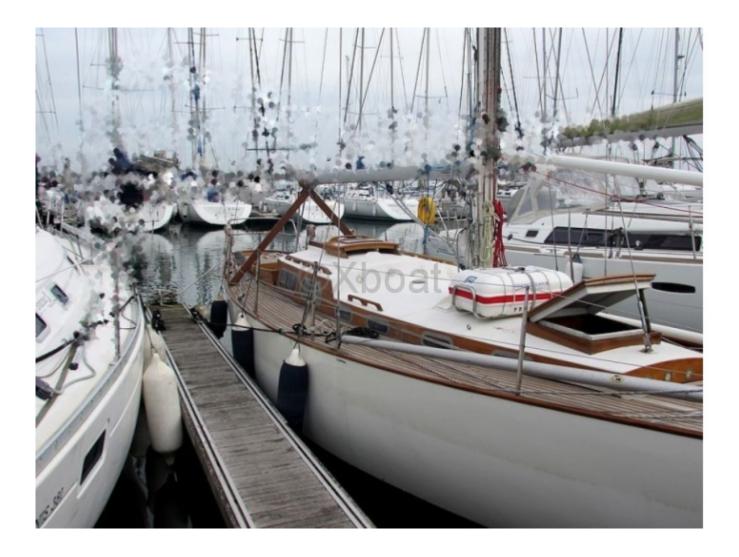

### **Main datas**

Builder : CMN Year : 1962 Length : 11,10 Draft minimum : 1,80 Hull : Monohull Subtype : Architect : Material : Wood Beam : 2,73 keel : Fixed Keel

#### **Technical Details**

The Maïca À Voûte is a cruise boat designed to offer a comfortable and secure sailing experience. This sailboat is particularly appreciated for its robustness and elegant design, making it an ideal choice for sailing enthusiasts looking to explore the seas and oceans.

Main characteristics:

- Length overall: Approximately 10 meters -
- Beam: Approximately 3.5 meters -
- Draft: Approximately 1.8 meters -
- Displacement: Approximately 6 tons -
- Sail area: Approximately 50 m<sup>2</sup> -
- Construction material: Fiberglass -
- Number of cabins: 2 to 3 cabins -
- Sleeping capacity: 4 to 6 people -
- Engine: Diesel engine of 20 to 30 horsepower -
- Freshwater tank: Approximately 200 liters -
- Fuel tank: Approximately 100 liters -