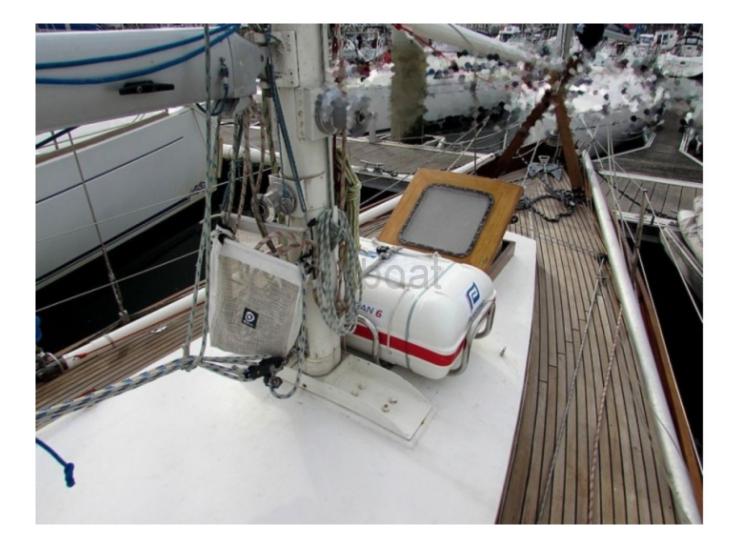

#### **Technical Details**

The Maïca À Voûte is a cruise boat designed to offer a comfortable and secure sailing experience. This sailboat is particularly appreciated for its robustness and elegant design, making it an ideal choice for sailing enthusiasts looking to explore the seas and oceans.