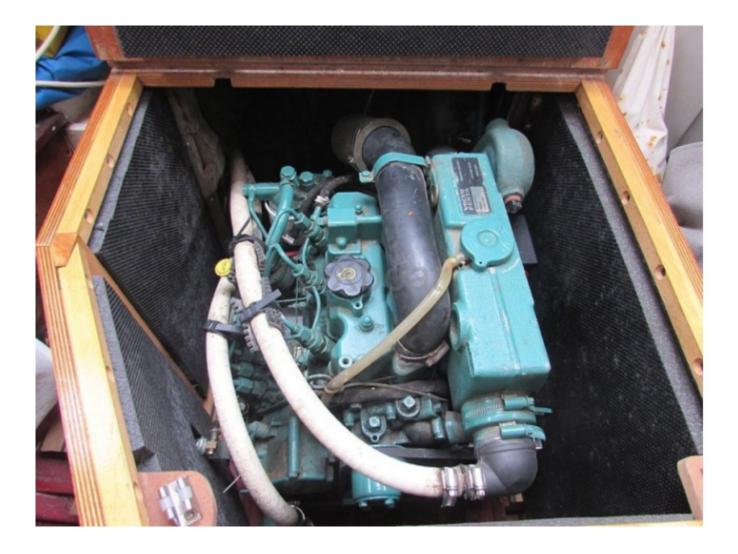

#### Engines

Model : MD2030 Montage : In Board (IB) Power Unit. (CV) : 32 Hours : 230 Fuel capacity : 1 Brand : VOLVO Fuel : Diesel Engine(s) : 1 Drive : Shaft drive