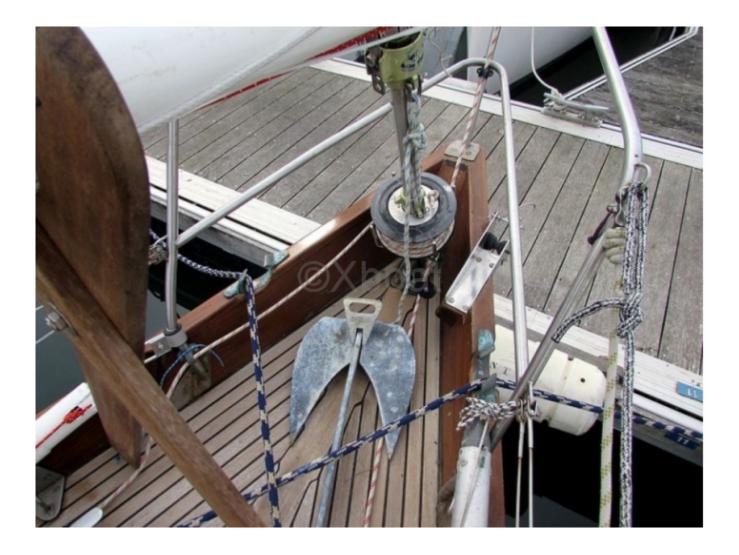

#### **Technical Details**

The Maïca À Voûte is a cruise boat designed to offer a comfortable and secure sailing experience. This sailboat is particularly appreciated for its robustness and elegant design, making it an ideal choice for sailing enthusiasts looking to explore the seas and oceans.

Main characteristics:

- Length overall: Approximately 10 meters -
- Beam: Approximately 3.5 meters -
- Draft: Approximately 1.8 meters -
- Displacement: Approximately 6 tons -
- Sail area: Approximately 50 m<sup>2</sup> -
- Construction material: Fiberglass -
- Number of cabins: 2 to 3 cabins -
- Sleeping capacity: 4 to 6 people -
- Engine: Diesel engine of 20 to 30 horsepower -
- Freshwater tank: Approximately 200 liters -
- Fuel tank: Approximately 100 liters -