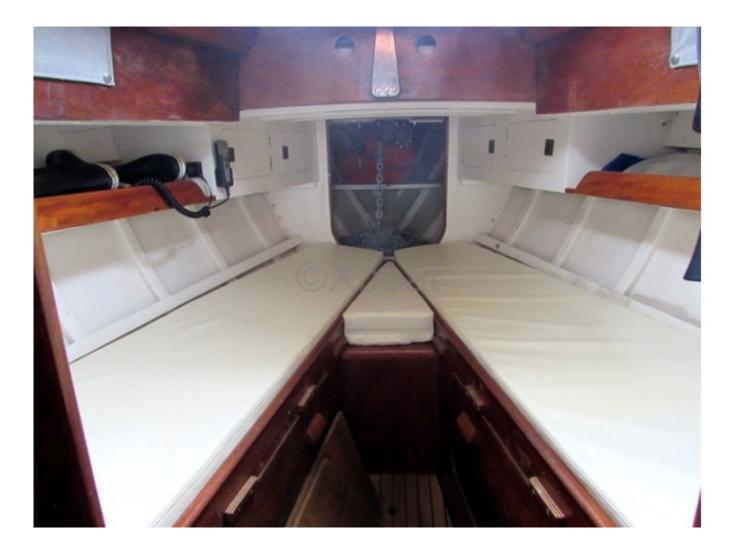

#### **Facilities**

Sailor Cabin : 1 WC : Sailor Helm : No Double Cabin : 1 Head : 0 Berth : 4 Flybridge : No