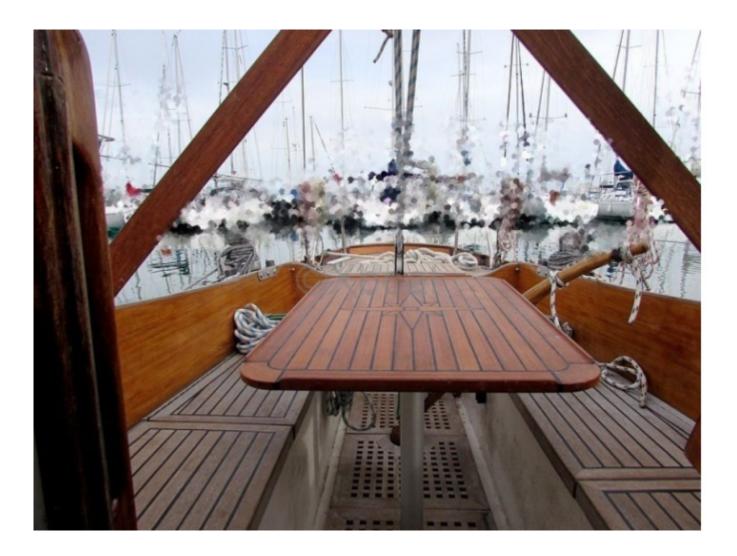

#### **Technical Details**

The Maïca À Voûte is a cruise boat designed to offer a comfortable and secure sailing experience. This sailboat is particularly appreciated for its robustness and elegant design, making it an ideal choice for sailing enthusiasts looking to explore the seas and oceans.