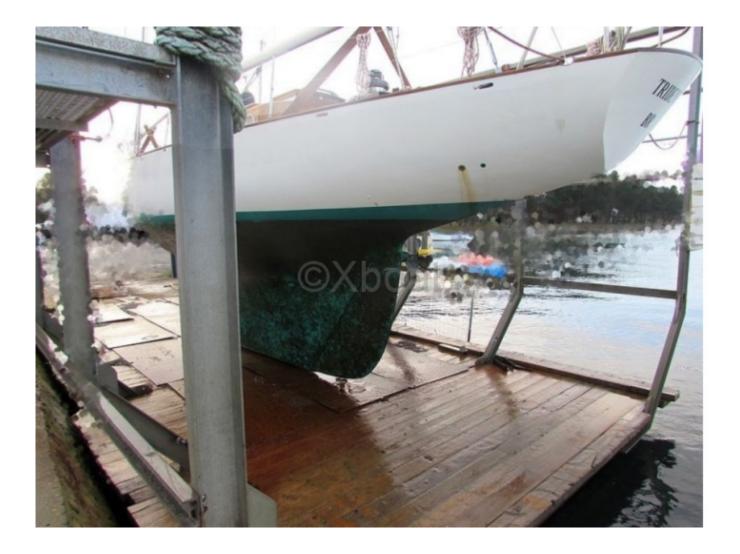

### **Main datas**

Builder : CMN Year : 1962 Length : 11,10 Draft minimum : 1,80 Hull : Monohull Subtype : Architect : Material : Wood Beam : 2,73 keel : Fixed Keel