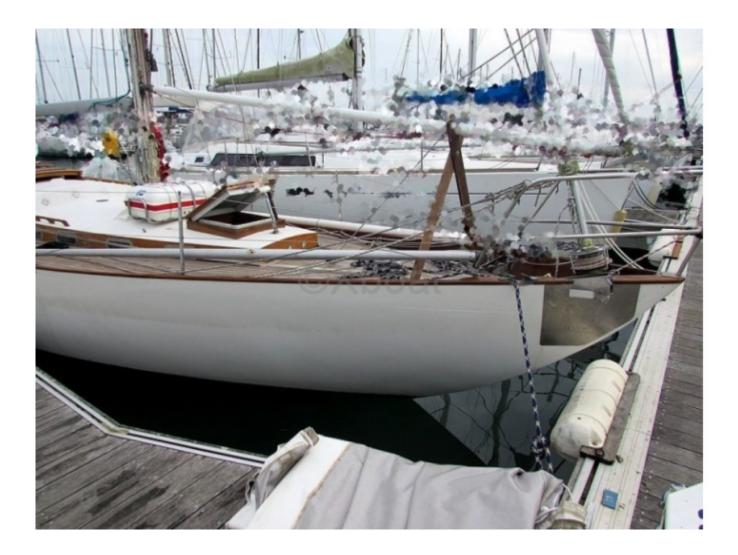

### **Main datas**

Builder : CMN Year : 1962 Length : 11,10 Draft minimum : 1,80 Hull : Monohull Subtype : Architect : Material : Wood Beam : 2,73 keel : Fixed Keel

#### **Technical Details**

The Maïca À Voûte is a cruise boat designed to offer a comfortable and secure sailing experience. This sailboat is particularly appreciated for its robustness and elegant design, making it an ideal choice for sailing enthusiasts looking to explore the seas and oceans.

Main characteristics:

- Length overall: Approximately 10 meters -
- Beam: Approximately 3.5 meters -
- Draft: Approximately 1.8 meters -
- Displacement: Approximately 6 tons -
- Sail area: Approximately 50 m<sup>2</sup> -
- Construction material: Fiberglass -
- Number of cabins: 2 to 3 cabins -
- Sleeping capacity: 4 to 6 people -
- Engine: Diesel engine of 20 to 30 horsepower -
- Freshwater tank: Approximately 200 liters -
- Fuel tank: Approximately 100 liters -