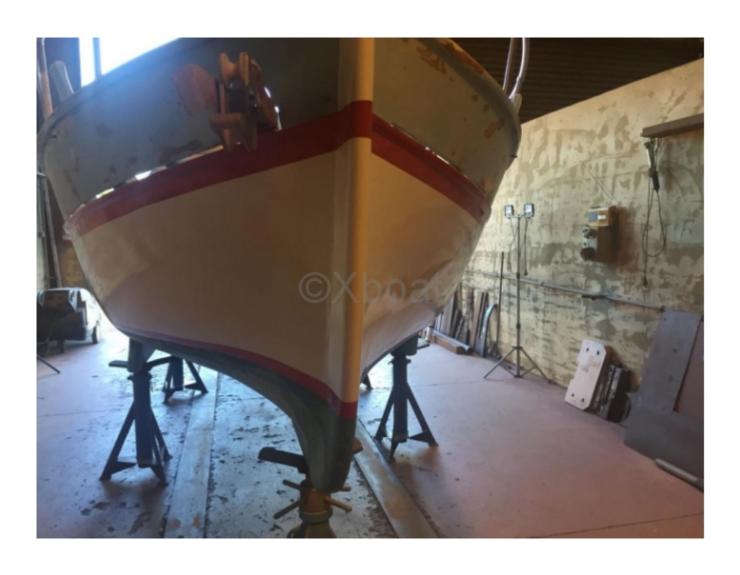

#### **Technical Details**

The Barquette Marseillaise Pointu, crafted by Andre Olivon, is a traditional boat that combines elegance and performance. This boat is particularly appreciated for its robustness and classic design, making it an ideal choice for coastal sailing enthusiasts and lovers of traditional boats.

- Overall Length: Approximately 6 to 8 meters, depending on the model. -
- Width: Approximately 2 to 3 meters, providing appreciable stability. -
- Draft: Shallow, allowing access to shallow areas. -
- Construction Material: Generally made of wood, which gives the boat an authentic aesthetic and exceptional durability.
- Load Capacity: Capable of carrying several people and fishing or leisure equipment. -
- Engine: Often equipped with an outboard motor, providing easy maneuverability and moderate speed. -
- Sails: Equipped with a lateen sail or a lug sail, offering good performance in the wind. -
- Interior Layout: Simple but functional, with storage spaces and comfortable seating. -
- Usage: Perfect for fishing, coastal cruising, and traditional regattas. -