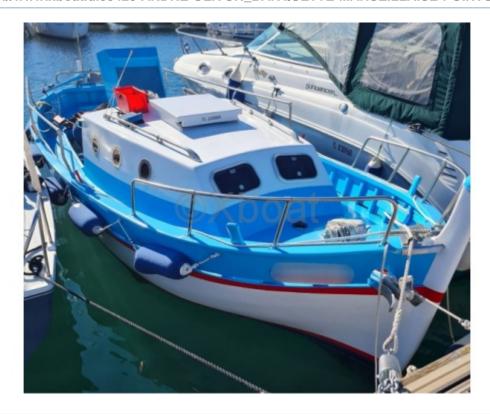

#### **Technical Details**

The Barquette Marseillaise Pointu, crafted by Andre Olivon, is a traditional boat that combines elegance and performance. This boat is particularly appreciated for its robustness and classic design, making it an ideal choice for coastal sailing enthusiasts and lovers of traditional boats.

- Overall Length: Approximately 6 to 8 meters, depending on the model. -
- Width: Approximately 2 to 3 meters, providing appreciable stability. -
- Draft: Shallow, allowing access to shallow areas. -
- Construction Material: Generally made of wood, which gives the boat an authentic aesthetic and exceptional durability.
- Load Capacity: Capable of carrying several people and fishing or leisure equipment. -
- Engine: Often equipped with an outboard motor, providing easy maneuverability and moderate speed. -
- Sails: Equipped with a lateen sail or a lug sail, offering good performance in the wind. -
- Interior Layout: Simple but functional, with storage spaces and comfortable seating. -
- Usage: Perfect for fishing, coastal cruising, and traditional regattas. -