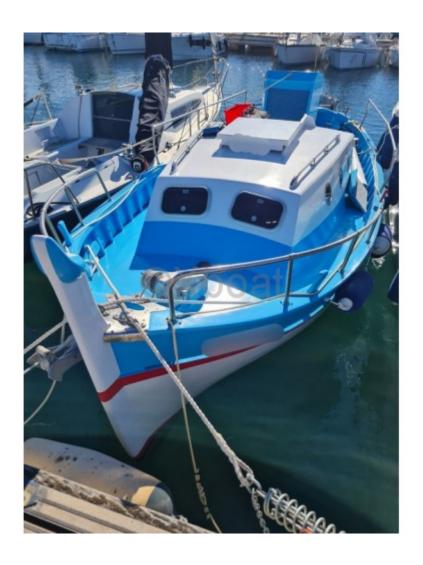

# **BARQUETTE MARSEILLAISE POINTU - 1960**

#### **Technical Details**

The Barquette Marseillaise Pointu, crafted by Andre Olivon, is a traditional boat that combines elegance and performance. This boat is particularly appreciated for its robustness and classic design, making it an ideal choice for coastal sailing enthusiasts and lovers of traditional boats.

- Overall Length: Approximately 6 to 8 meters, depending on the model. -
- Width: Approximately 2 to 3 meters, providing appreciable stability. -
- Draft: Shallow, allowing access to shallow areas. -
- Construction Material: Generally made of wood, which gives the boat an authentic aesthetic and exceptional durability.
- Load Capacity: Capable of carrying several people and fishing or leisure equipment. -
- Engine: Often equipped with an outboard motor, providing easy maneuverability and moderate speed. -
- Sails: Equipped with a lateen sail or a lug sail, offering good performance in the wind. -
- Interior Layout: Simple but functional, with storage spaces and comfortable seating. -
- Usage: Perfect for fishing, coastal cruising, and traditional regattas. -