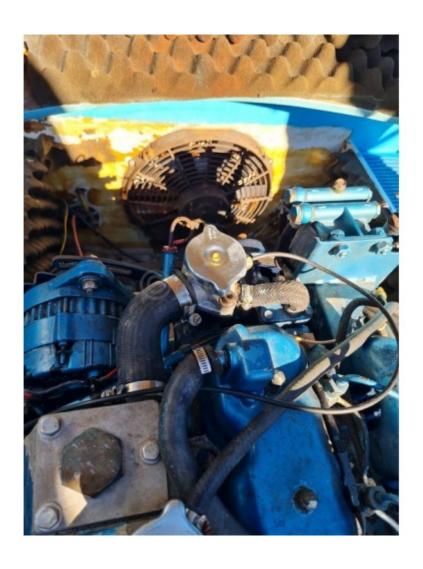

## **Engines**

Model: 6280HE

Montage : In Board (IB) Power Unit. (CV) : 62

Hours: 5000 Fuel capacity: 60 Brand : NANNI Fuel : Diesel Engine(s) : 1

Drive : Shaft drive