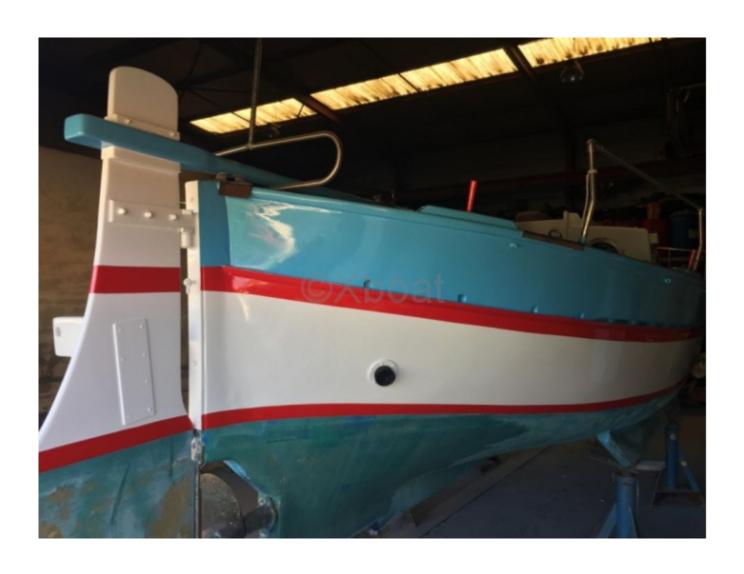

#### **Technical Details**

The Barquette Marseillaise Pointu, crafted by Andre Olivon, is a traditional boat that combines elegance and performance. This boat is particularly appreciated for its robustness and classic design, making it an ideal choice for coastal sailing enthusiasts and lovers of traditional boats.

- Overall Length: Approximately 6 to 8 meters, depending on the model. -
- Width: Approximately 2 to 3 meters, providing appreciable stability. -
- Draft: Shallow, allowing access to shallow areas. -
- Construction Material: Generally made of wood, which gives the boat an authentic aesthetic and exceptional durability.
- Load Capacity: Capable of carrying several people and fishing or leisure equipment. -
- Engine: Often equipped with an outboard motor, providing easy maneuverability and moderate speed. -
- Sails: Equipped with a lateen sail or a lug sail, offering good performance in the wind. -
- Interior Layout: Simple but functional, with storage spaces and comfortable seating. -
- Usage: Perfect for fishing, coastal cruising, and traditional regattas. -