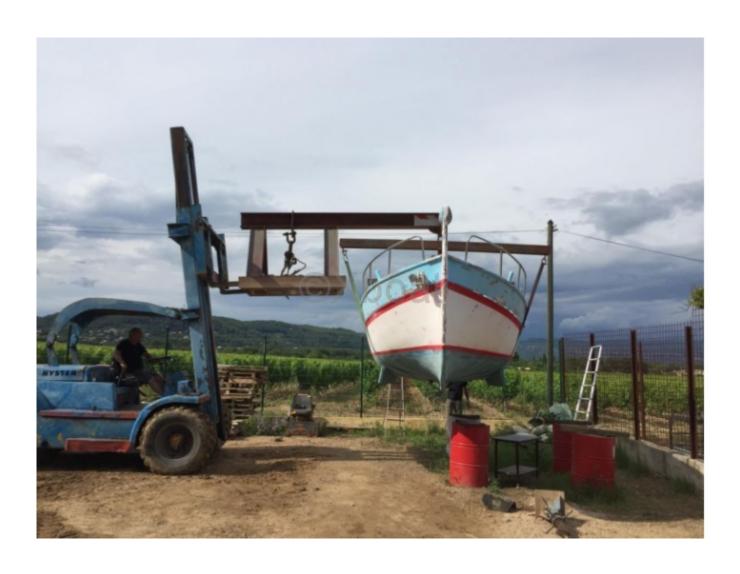

### **Main datas**

Builder: Year: 1960 Length: 7,10

Draft minimum : 0,50 Hull : Monohull Subtype:

**Architect: Andre olivon** 

Material : Wood Beam : 2,30

keel: Shallow keel