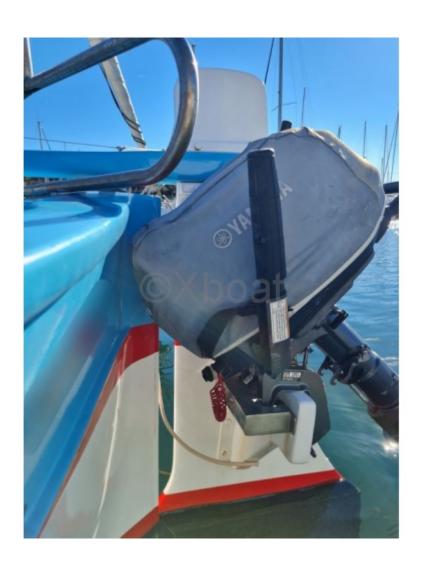

## **Engines**

Model: 6280HE

Montage : In Board (IB) Power Unit. (CV) : 62

Hours: 5000 Fuel capacity: 60 Brand : NANNI Fuel : Diesel Engine(s) : 1

Drive : Shaft drive