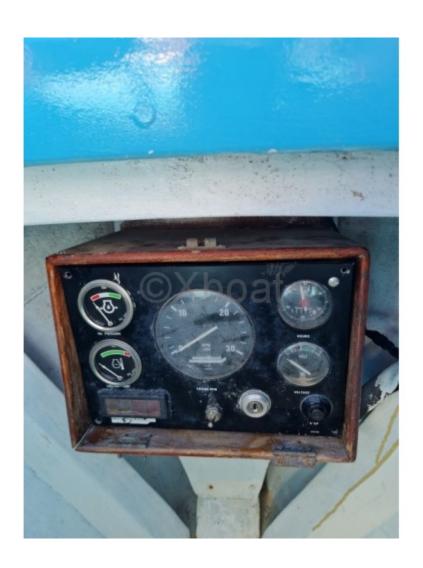

## **Engines**

Model: 6280HE

Montage : In Board (IB) Power Unit. (CV) : 62

Hours: 5000 Fuel capacity: 60 Brand : NANNI Fuel : Diesel Engine(s) : 1

Drive : Shaft drive