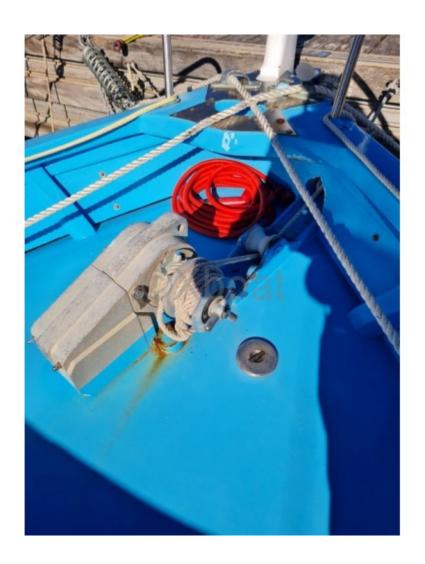

#### **Technical Details**

The Barquette Marseillaise Pointu, crafted by Andre Olivon, is a traditional boat that combines elegance and performance. This boat is particularly appreciated for its robustness and classic design, making it an ideal choice for coastal sailing enthusiasts and lovers of traditional boats.

- Overall Length: Approximately 6 to 8 meters, depending on the model. -
- Width: Approximately 2 to 3 meters, providing appreciable stability. -
- Draft: Shallow, allowing access to shallow areas. -
- Construction Material: Generally made of wood, which gives the boat an authentic aesthetic and exceptional durability.
- Load Capacity: Capable of carrying several people and fishing or leisure equipment. -
- Engine: Often equipped with an outboard motor, providing easy maneuverability and moderate speed. -
- Sails: Equipped with a lateen sail or a lug sail, offering good performance in the wind. -
- Interior Layout: Simple but functional, with storage spaces and comfortable seating. -
- Usage: Perfect for fishing, coastal cruising, and traditional regattas. -