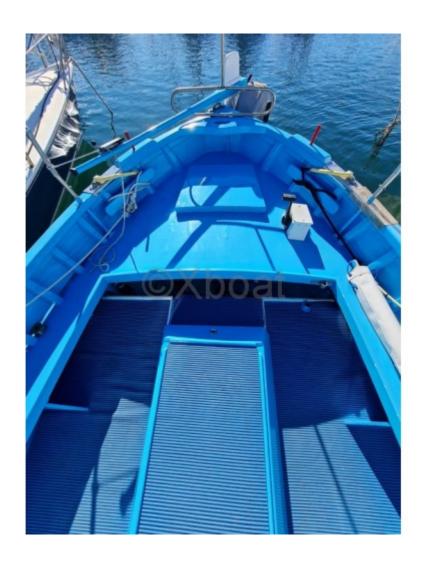

#### **Technical Details**

The Barquette Marseillaise Pointu, crafted by Andre Olivon, is a traditional boat that combines elegance and performance. This boat is particularly appreciated for its robustness and classic design, making it an ideal choice for coastal sailing enthusiasts and lovers of traditional boats.

- Overall Length: Approximately 6 to 8 meters, depending on the model. -
- Width: Approximately 2 to 3 meters, providing appreciable stability. -
- Draft: Shallow, allowing access to shallow areas. -
- Construction Material: Generally made of wood, which gives the boat an authentic aesthetic and exceptional durability.
- Load Capacity: Capable of carrying several people and fishing or leisure equipment. -
- Engine: Often equipped with an outboard motor, providing easy maneuverability and moderate speed. -
- Sails: Equipped with a lateen sail or a lug sail, offering good performance in the wind. -
- Interior Layout: Simple but functional, with storage spaces and comfortable seating. -
- Usage: Perfect for fishing, coastal cruising, and traditional regattas. -