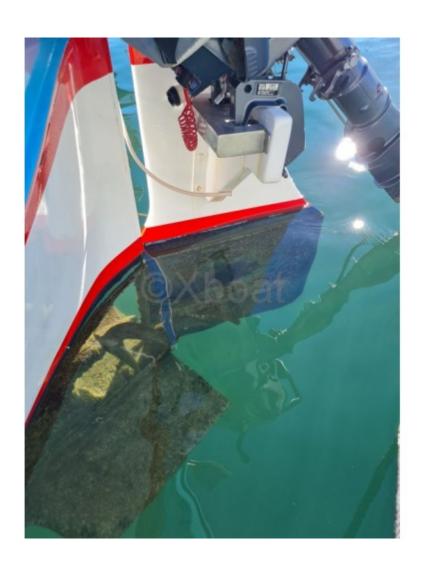

## **Engines**

Model: 6280HE

Montage : In Board (IB) Power Unit. (CV) : 62

Hours: 5000 Fuel capacity: 60 Brand : NANNI Fuel : Diesel Engine(s) : 1

Drive : Shaft drive