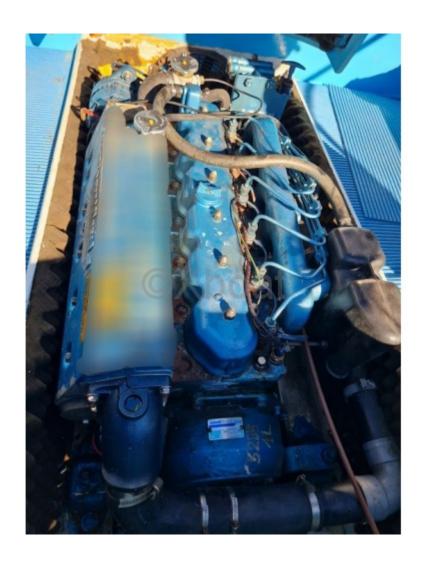

## **Engines**

Model: 6280HE

Montage : In Board (IB) Power Unit. (CV) : 62

Hours: 5000 Fuel capacity: 60 Brand : NANNI Fuel : Diesel Engine(s) : 1

Drive : Shaft drive