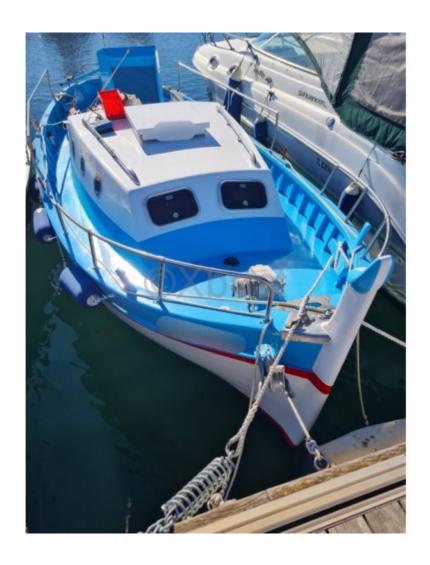

# **BARQUETTE MARSEILLAISE POINTU - 1960**

#### **Technical Details**

The Barquette Marseillaise Pointu, crafted by Andre Olivon, is a traditional boat that combines elegance and performance. This boat is particularly appreciated for its robustness and classic design, making it an ideal choice for coastal sailing enthusiasts and lovers of traditional boats.

- Overall Length: Approximately 6 to 8 meters, depending on the model. -
- Width: Approximately 2 to 3 meters, providing appreciable stability. -
- Draft: Shallow, allowing access to shallow areas. -
- Construction Material: Generally made of wood, which gives the boat an authentic aesthetic and exceptional durability.
- Load Capacity: Capable of carrying several people and fishing or leisure equipment. -
- Engine: Often equipped with an outboard motor, providing easy maneuverability and moderate speed. -
- Sails: Equipped with a lateen sail or a lug sail, offering good performance in the wind. -
- Interior Layout: Simple but functional, with storage spaces and comfortable seating. -
- Usage: Perfect for fishing, coastal cruising, and traditional regattas. -