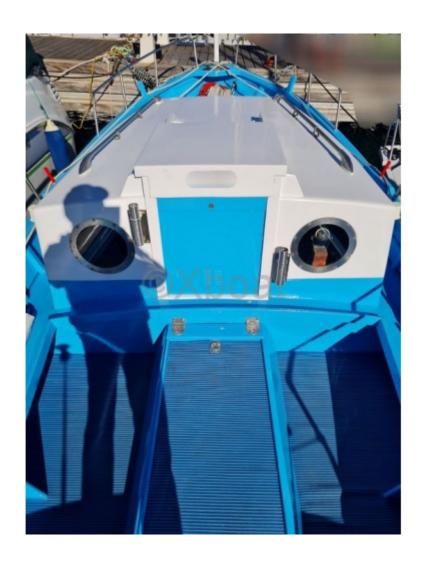

#### **Technical Details**

The Barquette Marseillaise Pointu, crafted by Andre Olivon, is a traditional boat that combines elegance and performance. This boat is particularly appreciated for its robustness and classic design, making it an ideal choice for coastal sailing enthusiasts and lovers of traditional boats.

- Overall Length: Approximately 6 to 8 meters, depending on the model. -
- Width: Approximately 2 to 3 meters, providing appreciable stability. -
- Draft: Shallow, allowing access to shallow areas. -
- Construction Material: Generally made of wood, which gives the boat an authentic aesthetic and exceptional durability.
- Load Capacity: Capable of carrying several people and fishing or leisure equipment. -
- Engine: Often equipped with an outboard motor, providing easy maneuverability and moderate speed. -
- Sails: Equipped with a lateen sail or a lug sail, offering good performance in the wind. -
- Interior Layout: Simple but functional, with storage spaces and comfortable seating. -
- Usage: Perfect for fishing, coastal cruising, and traditional regattas. -