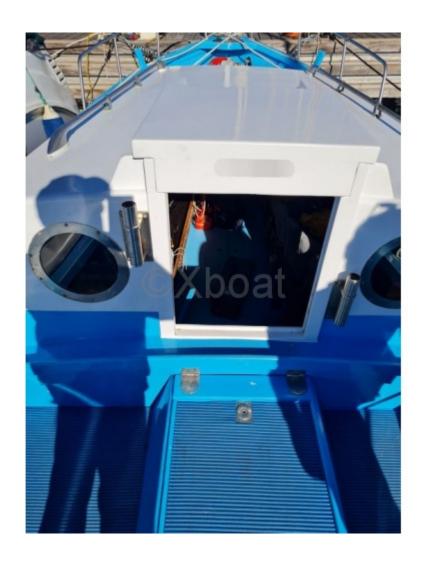

#### **Technical Details**

The Barquette Marseillaise Pointu, crafted by Andre Olivon, is a traditional boat that combines elegance and performance. This boat is particularly appreciated for its robustness and classic design, making it an ideal choice for coastal sailing enthusiasts and lovers of traditional boats.

- Overall Length: Approximately 6 to 8 meters, depending on the model. -
- Width: Approximately 2 to 3 meters, providing appreciable stability. -
- Draft: Shallow, allowing access to shallow areas. -
- Construction Material: Generally made of wood, which gives the boat an authentic aesthetic and exceptional durability.
- Load Capacity: Capable of carrying several people and fishing or leisure equipment. -
- Engine: Often equipped with an outboard motor, providing easy maneuverability and moderate speed. -
- Sails: Equipped with a lateen sail or a lug sail, offering good performance in the wind. -
- Interior Layout: Simple but functional, with storage spaces and comfortable seating. -
- Usage: Perfect for fishing, coastal cruising, and traditional regattas. -