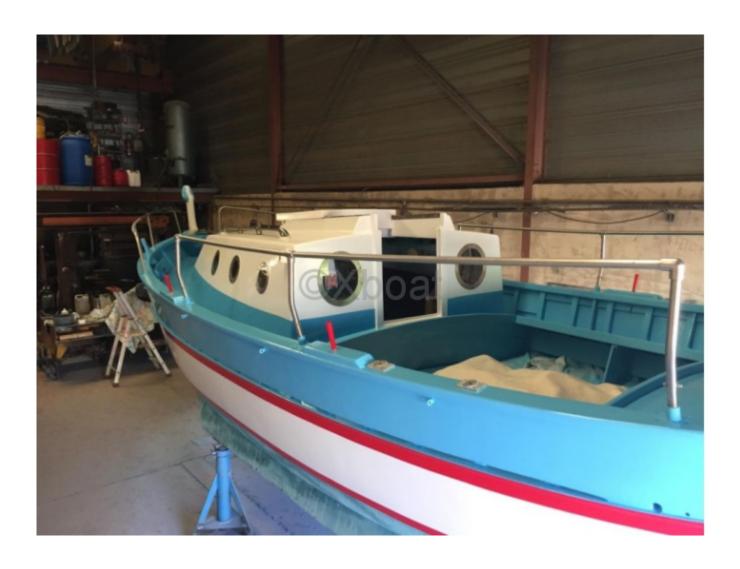

#### **Technical Details**

The Barquette Marseillaise Pointu, crafted by Andre Olivon, is a traditional boat that combines elegance and performance. This boat is particularly appreciated for its robustness and classic design, making it an ideal choice for coastal sailing enthusiasts and lovers of traditional boats.

- Overall Length: Approximately 6 to 8 meters, depending on the model. -
- Width: Approximately 2 to 3 meters, providing appreciable stability. -
- Draft: Shallow, allowing access to shallow areas. -
- Construction Material: Generally made of wood, which gives the boat an authentic aesthetic and exceptional durability.
- Load Capacity: Capable of carrying several people and fishing or leisure equipment. -
- Engine: Often equipped with an outboard motor, providing easy maneuverability and moderate speed. -
- Sails: Equipped with a lateen sail or a lug sail, offering good performance in the wind. -
- Interior Layout: Simple but functional, with storage spaces and comfortable seating. -
- Usage: Perfect for fishing, coastal cruising, and traditional regattas. -