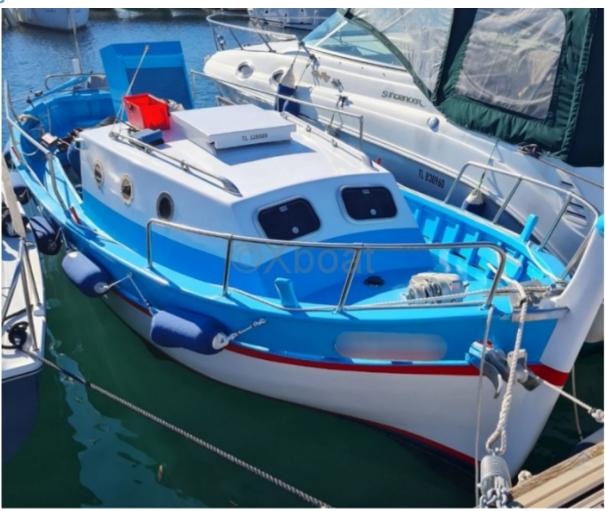

#### **Technical Details**

The Barquette Marseillaise Pointu, crafted by Andre Olivon, is a traditional boat that combines elegance and performance. This boat is particularly appreciated for its robustness and classic design, making it an ideal choice for coastal sailing enthusiasts and lovers of traditional boats.

- Overall Length: Approximately 6 to 8 meters, depending on the model. -
- Width: Approximately 2 to 3 meters, providing appreciable stability. -
- Draft: Shallow, allowing access to shallow areas. -
- Construction Material: Generally made of wood, which gives the boat an authentic aesthetic and exceptional durability.
- Load Capacity: Capable of carrying several people and fishing or leisure equipment. -
- Engine: Often equipped with an outboard motor, providing easy maneuverability and moderate speed. -
- Sails: Equipped with a lateen sail or a lug sail, offering good performance in the wind. -
- Interior Layout: Simple but functional, with storage spaces and comfortable seating. -
- Usage: Perfect for fishing, coastal cruising, and traditional regattas. -