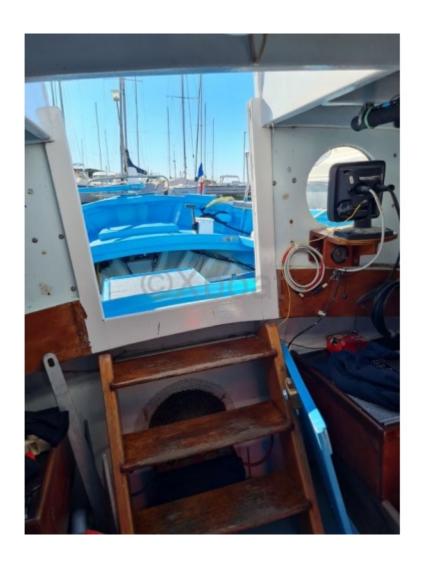

#### **Technical Details**

The Barquette Marseillaise Pointu, crafted by Andre Olivon, is a traditional boat that combines elegance and performance. This boat is particularly appreciated for its robustness and classic design, making it an ideal choice for coastal sailing enthusiasts and lovers of traditional boats.

- Overall Length: Approximately 6 to 8 meters, depending on the model. -
- Width: Approximately 2 to 3 meters, providing appreciable stability. -
- Draft: Shallow, allowing access to shallow areas. -
- Construction Material: Generally made of wood, which gives the boat an authentic aesthetic and exceptional durability.
- Load Capacity: Capable of carrying several people and fishing or leisure equipment. -
- Engine: Often equipped with an outboard motor, providing easy maneuverability and moderate speed. -
- Sails: Equipped with a lateen sail or a lug sail, offering good performance in the wind. -
- Interior Layout: Simple but functional, with storage spaces and comfortable seating. -
- Usage: Perfect for fishing, coastal cruising, and traditional regattas. -