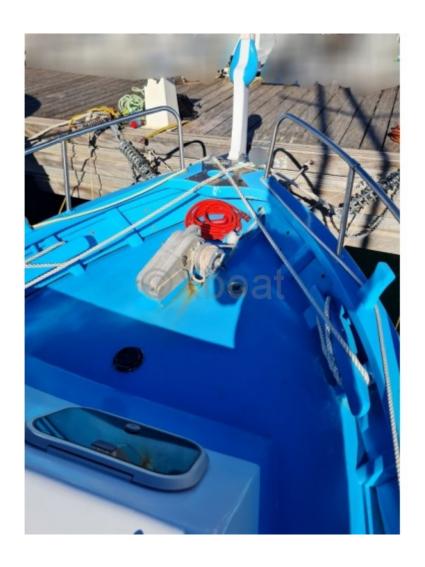

#### **Technical Details**

The Barquette Marseillaise Pointu, crafted by Andre Olivon, is a traditional boat that combines elegance and performance. This boat is particularly appreciated for its robustness and classic design, making it an ideal choice for coastal sailing enthusiasts and lovers of traditional boats.

- Overall Length: Approximately 6 to 8 meters, depending on the model. -
- Width: Approximately 2 to 3 meters, providing appreciable stability. -
- Draft: Shallow, allowing access to shallow areas. -
- Construction Material: Generally made of wood, which gives the boat an authentic aesthetic and exceptional durability.
- Load Capacity: Capable of carrying several people and fishing or leisure equipment. -
- Engine: Often equipped with an outboard motor, providing easy maneuverability and moderate speed. -
- Sails: Equipped with a lateen sail or a lug sail, offering good performance in the wind. -
- Interior Layout: Simple but functional, with storage spaces and comfortable seating. -
- Usage: Perfect for fishing, coastal cruising, and traditional regattas. -