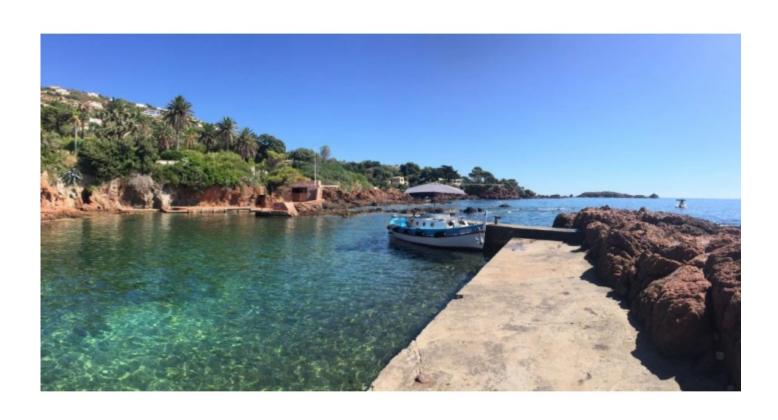

The Barquette Marseillaise Pointu is a boat that combines tradition and modernity, offering an authentic and enjoyable sailing experience. Whether for family outings, fishing days, or regatta competitions, this boat is an excellent choice for enthusiasts of traditional sailing.