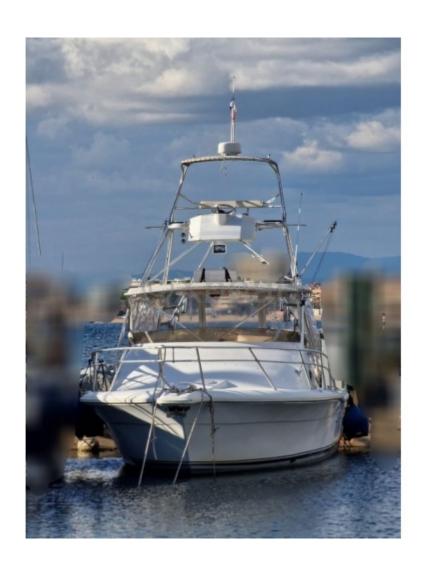

### **PHOENIX MARINE 32 TS - 1997**

#### **PHOENIX MARINE 32 TS**

The Phoenix Marine 32 TS is an elegant and high-performance cruising boat, designed to offer comfort and reliability on the water. Manufactured by Phoenix Marine, a company renowned for the quality of its constructions, this model is ideal for sailing enthusiasts seeking a perfect balance between performance and comfort.