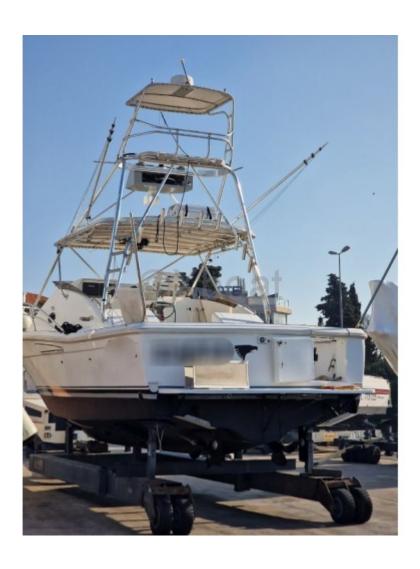

### **PHOENIX MARINE 32 TS - 1997**

#### **PHOENIX MARINE 32 TS**

The Phoenix Marine 32 TS is an elegant and high-performance cruising boat, designed to offer comfort and reliability on the water. Manufactured by Phoenix Marine, a company renowned for the quality of its constructions, this model is ideal for sailing enthusiasts seeking a perfect balance between performance and comfort.