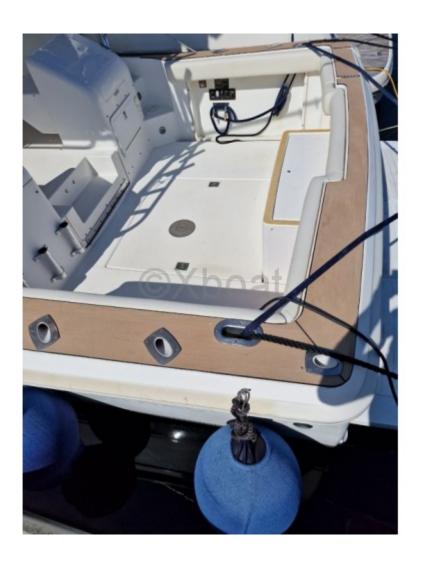

Interior Layout: The interior of the boat is designed to offer maximum comfort. You will find a spacious main cabin, an equipped kitchen, a bathroom with a shower, and abundant storage spaces. The materials used are of high quality, ensuring durability and a refined aesthetic.