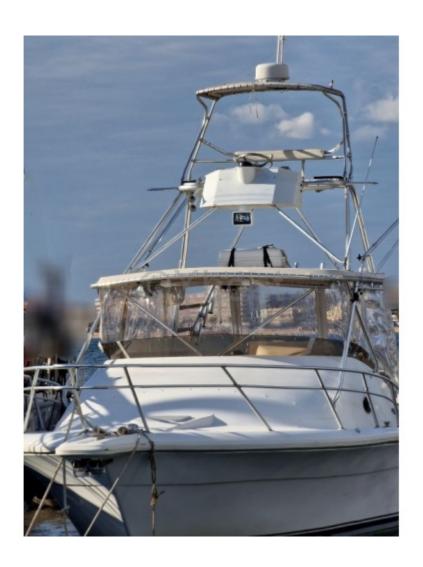

#### **Facilities**

Sailor Cabin: 0

WC : Sailor Helm : No Double Cabin: 1

Head : 1 Berth : 4

Flybridge : Yes

Navigation Equipment: The Phoenix Marine 32 TS is equipped with all the necessary navigation instruments for safe sea outings. This includes a GPS, a depth sounder, a compass, and VHF communication systems. Additionally, the boat is often equipped with safety systems such as life jackets, fire extinguishers, and life rafts.