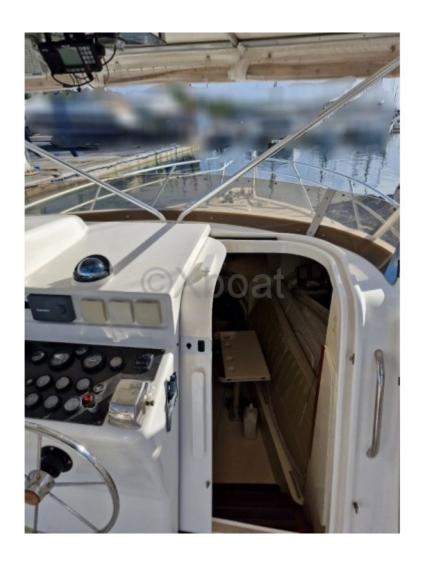

#### **Facilities**

Sailor Cabin: 0

WC : Sailor Helm : No Double Cabin: 1

Head : 1 Berth : 4

Flybridge : Yes

Interior Layout: The interior of the boat is designed to offer maximum comfort. You will find a spacious main cabin, an equipped kitchen, a bathroom with a shower, and abundant storage spaces. The materials used are of high quality, ensuring durability and a refined aesthetic.