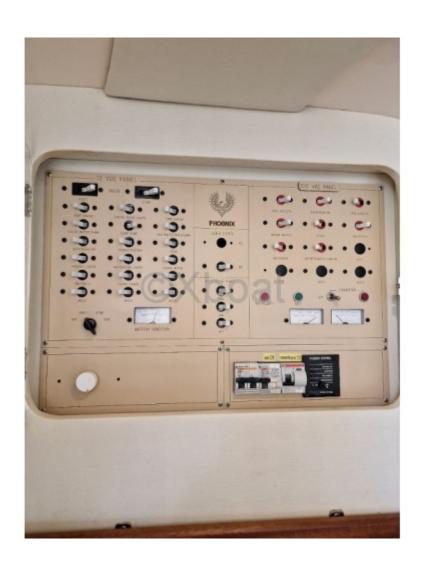

Interior Layout: The interior of the boat is designed to offer maximum comfort. You will find a spacious main cabin, an equipped kitchen, a bathroom with a shower, and abundant storage spaces. The materials used are of high quality, ensuring durability and a refined aesthetic.