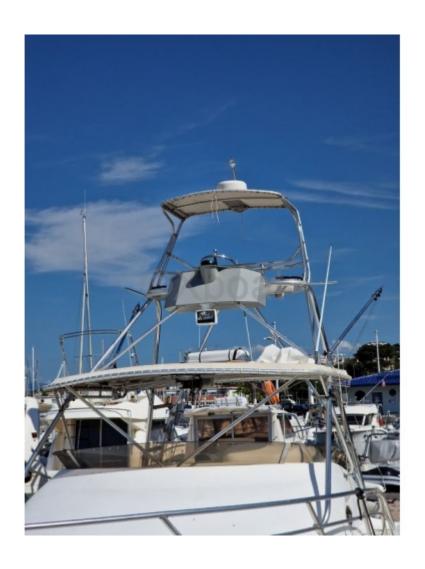

#### **Facilities**

Sailor Cabin: 0

WC : Sailor Helm : No Double Cabin: 1

Head : 1 Berth : 4

Flybridge : Yes

#### **PHOENIX MARINE 32 TS**

The Phoenix Marine 32 TS is an elegant and high-performance cruising boat, designed to offer comfort and reliability on the water. Manufactured by Phoenix Marine, a company renowned for the quality of its constructions, this model is ideal for sailing enthusiasts seeking a perfect balance between performance and comfort.