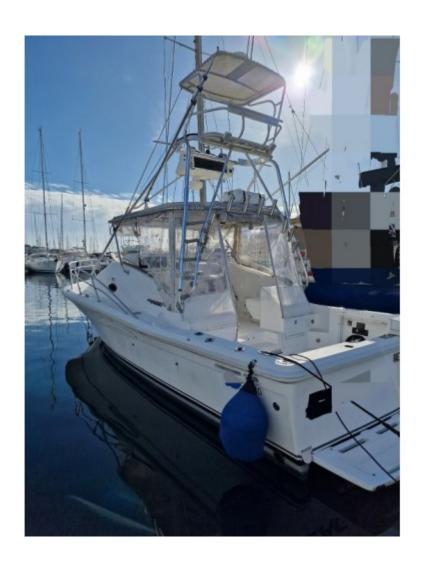

### **PHOENIX MARINE 32 TS - 1997**

#### **PHOENIX MARINE 32 TS**

The Phoenix Marine 32 TS is an elegant and high-performance cruising boat, designed to offer comfort and reliability on the water. Manufactured by Phoenix Marine, a company renowned for the quality of its constructions, this model is ideal for sailing enthusiasts seeking a perfect balance between performance and comfort.