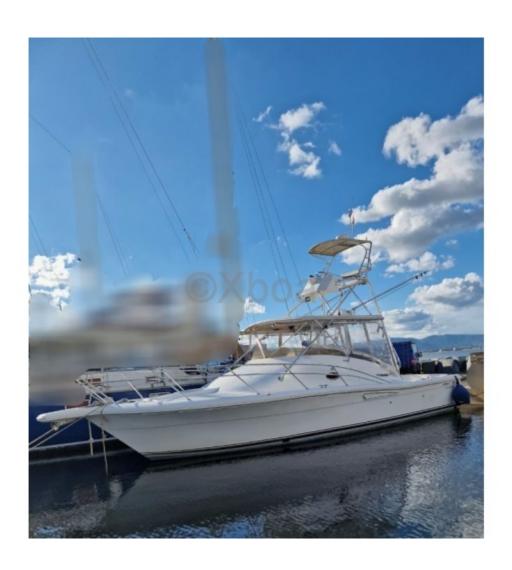

### **PHOENIX MARINE 32 TS - 1997**

#### **PHOENIX MARINE 32 TS**

The Phoenix Marine 32 TS is an elegant and high-performance cruising boat, designed to offer comfort and reliability on the water. Manufactured by Phoenix Marine, a company renowned for the quality of its constructions, this model is ideal for sailing enthusiasts seeking a perfect balance between performance and comfort.

**Main Characteristics:** 

- Overall Length: 10.06 meters -

- Beam: 3.35 meters - - Draft: 0.91 meters -

- Displacement: Approximately 6,500 kg -

- Fuel Tank Capacity: 454 liters -

- Fresh Water Tank Capacity: 227 liters -