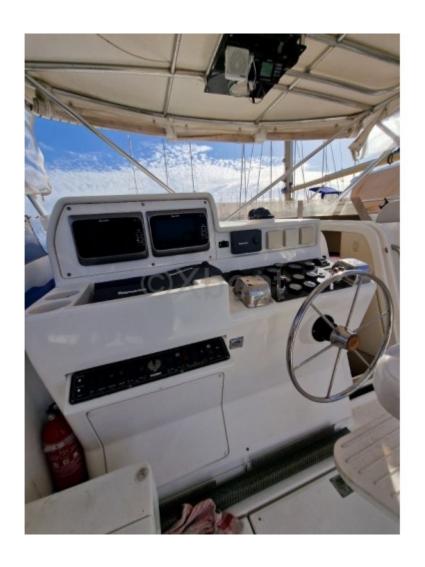

Navigation Equipment: The Phoenix Marine 32 TS is equipped with all the necessary navigation instruments for safe sea outings. This includes a GPS, a depth sounder, a compass, and VHF communication systems. Additionally, the boat is often equipped with safety systems such as life jackets, fire extinguishers, and life rafts.