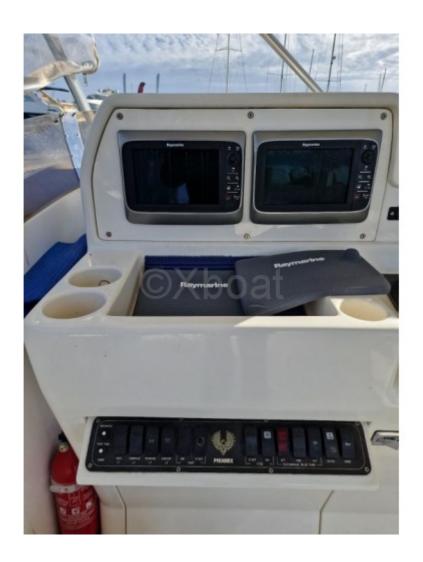

Navigation Equipment: The Phoenix Marine 32 TS is equipped with all the necessary navigation instruments for safe sea outings. This includes a GPS, a depth sounder, a compass, and VHF communication systems. Additionally, the boat is often equipped with safety systems such as life jackets, fire extinguishers, and life rafts.