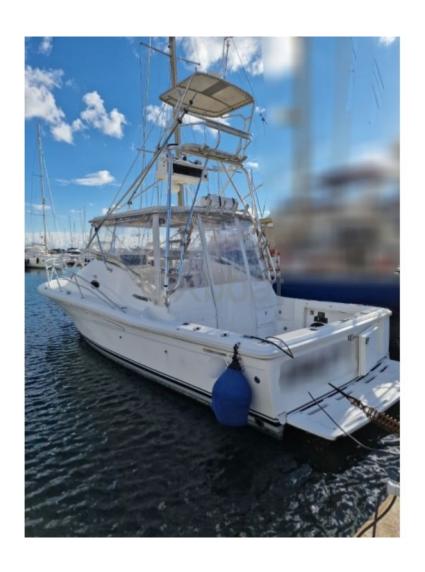

### **Main datas**

Builder: Year: 1997 Length: 10,30

Draft minimum : 0,80 Hull : Monohull Subtype:

Architect : Material : GRP Beam : 3,70

keel: Fixed Keel

#### **PHOENIX MARINE 32 TS**

The Phoenix Marine 32 TS is an elegant and high-performance cruising boat, designed to offer comfort and reliability on the water. Manufactured by Phoenix Marine, a company renowned for the quality of its constructions, this model is ideal for sailing enthusiasts seeking a perfect balance between performance and comfort.

Performance: Thanks to its well-designed hull and powerful engines, the Phoenix Marine 32 TS offers excellent maneuverability and good stability at sea. It is capable of navigating in various weather conditions, making it an ideal choice for both experienced sailors and beginners.