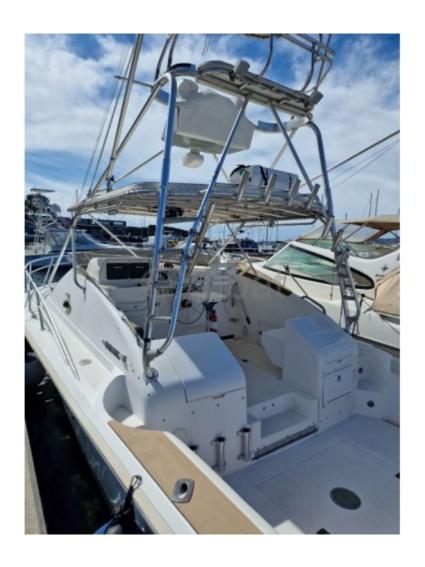

### **PHOENIX MARINE 32 TS - 1997**

#### **PHOENIX MARINE 32 TS**

The Phoenix Marine 32 TS is an elegant and high-performance cruising boat, designed to offer comfort and reliability on the water. Manufactured by Phoenix Marine, a company renowned for the quality of its constructions, this model is ideal for sailing enthusiasts seeking a perfect balance between performance and comfort.