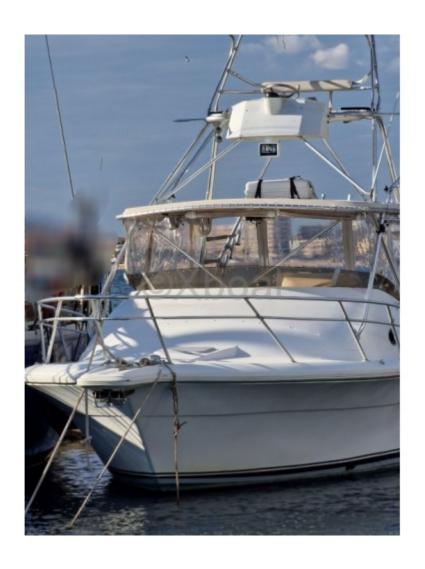

### **Main datas**

Builder: Year: 1997 Length: 10,30

Draft minimum : 0,80 Hull : Monohull Subtype:

Architect : Material : GRP Beam : 3,70

keel: Fixed Keel

#### **PHOENIX MARINE 32 TS**

The Phoenix Marine 32 TS is an elegant and high-performance cruising boat, designed to offer comfort and reliability on the water. Manufactured by Phoenix Marine, a company renowned for the quality of its constructions, this model is ideal for sailing enthusiasts seeking a perfect balance between performance and comfort.