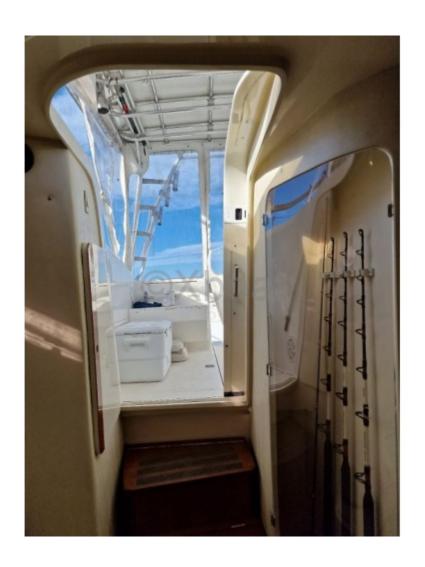

#### **Facilities**

Sailor Cabin: 0

WC : Sailor Helm : No Double Cabin: 1

Head : 1 Berth : 4

Flybridge : Yes

Interior Layout: The interior of the boat is designed to offer maximum comfort. You will find a spacious main cabin, an equipped kitchen, a bathroom with a shower, and abundant storage spaces. The materials used are of high quality, ensuring durability and a refined aesthetic.