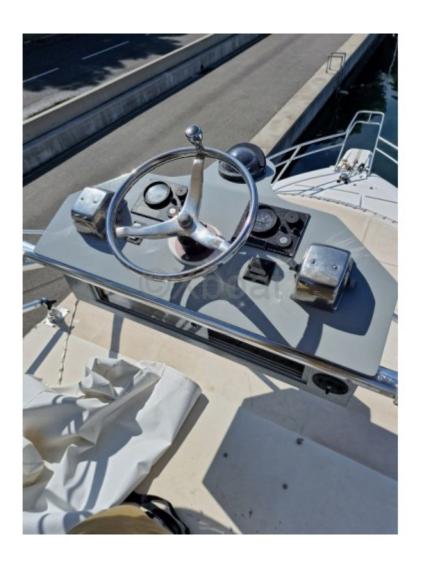

Navigation Equipment: The Phoenix Marine 32 TS is equipped with all the necessary navigation instruments for safe sea outings. This includes a GPS, a depth sounder, a compass, and VHF communication systems. Additionally, the boat is often equipped with safety systems such as life jackets, fire extinguishers, and life rafts.