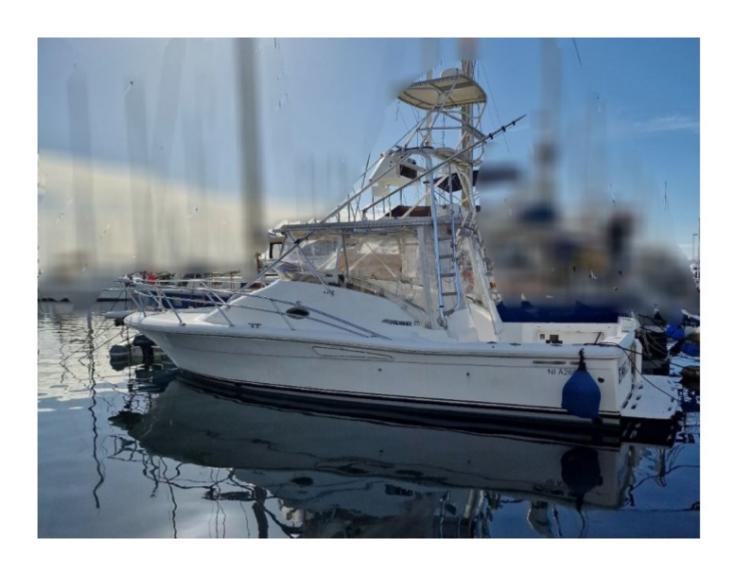

### **PHOENIX MARINE 32 TS - 1997**

#### **PHOENIX MARINE 32 TS**

The Phoenix Marine 32 TS is an elegant and high-performance cruising boat, designed to offer comfort and reliability on the water. Manufactured by Phoenix Marine, a company renowned for the quality of its constructions, this model is ideal for sailing enthusiasts seeking a perfect balance between performance and comfort.

**Main Characteristics:** 

- Overall Length: 10.06 meters -

- Beam: 3.35 meters - - Draft: 0.91 meters -

- Displacement: Approximately 6,500 kg -

- Fuel Tank Capacity: 454 liters -

- Fresh Water Tank Capacity: 227 liters -