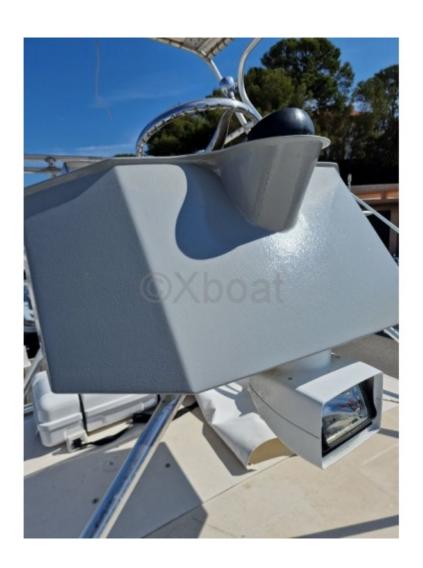

Navigation Equipment: The Phoenix Marine 32 TS is equipped with all the necessary navigation instruments for safe sea outings. This includes a GPS, a depth sounder, a compass, and VHF communication systems. Additionally, the boat is often equipped with safety systems such as life jackets, fire extinguishers, and life rafts.