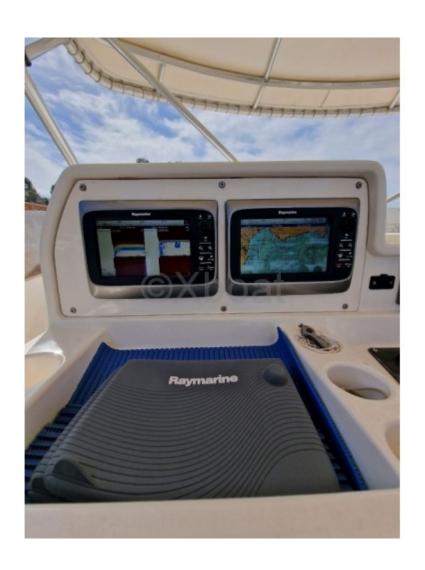

Navigation Equipment: The Phoenix Marine 32 TS is equipped with all the necessary navigation instruments for safe sea outings. This includes a GPS, a depth sounder, a compass, and VHF communication systems. Additionally, the boat is often equipped with safety systems such as life jackets, fire extinguishers, and life rafts.