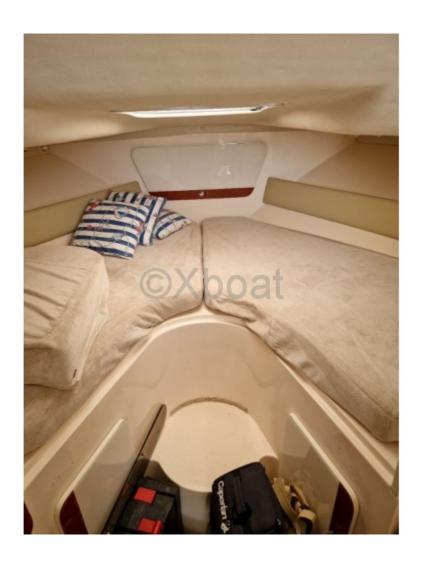

Interior Layout: The interior of the boat is designed to offer maximum comfort. You will find a spacious main cabin, an equipped kitchen, a bathroom with a shower, and abundant storage spaces. The materials used are of high quality, ensuring durability and a refined aesthetic.