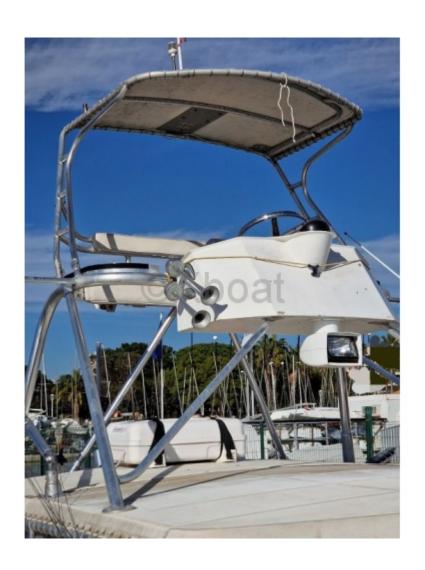

#### **Facilities**

Sailor Cabin: 0

WC : Sailor Helm : No Double Cabin: 1

Head : 1 Berth : 4

Flybridge : Yes