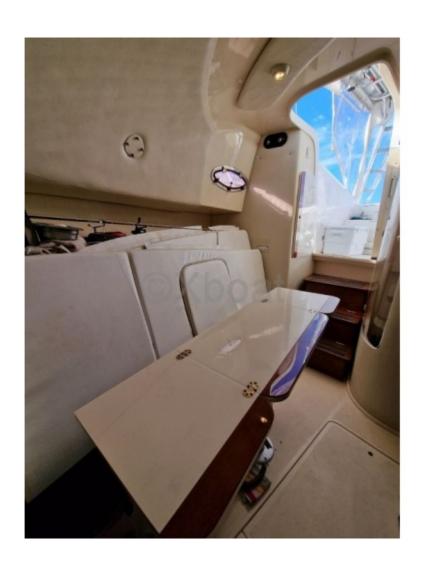

Interior Layout: The interior of the boat is designed to offer maximum comfort. You will find a spacious main cabin, an equipped kitchen, a bathroom with a shower, and abundant storage spaces. The materials used are of high quality, ensuring durability and a refined aesthetic.