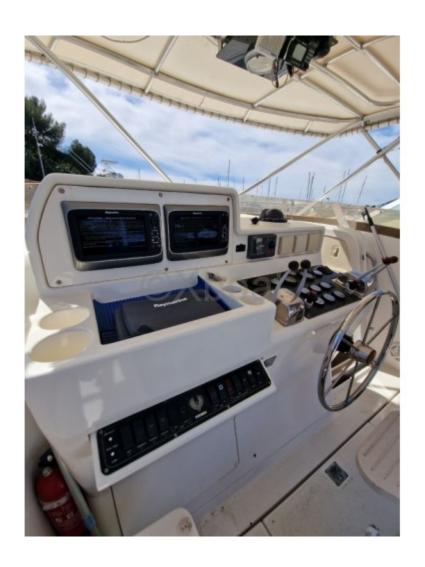

Navigation Equipment: The Phoenix Marine 32 TS is equipped with all the necessary navigation instruments for safe sea outings. This includes a GPS, a depth sounder, a compass, and VHF communication systems. Additionally, the boat is often equipped with safety systems such as life jackets, fire extinguishers, and life rafts.