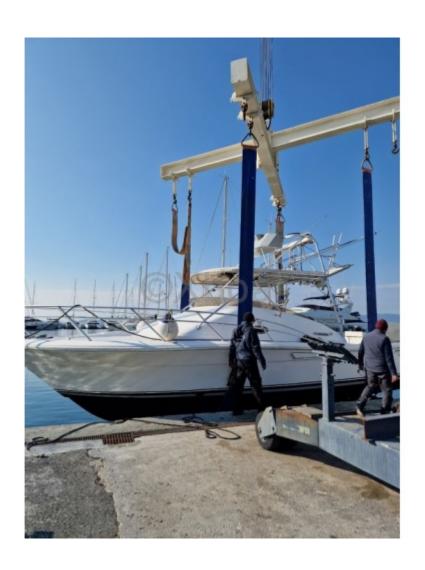

### **PHOENIX MARINE 32 TS - 1997**

#### **PHOENIX MARINE 32 TS**

The Phoenix Marine 32 TS is an elegant and high-performance cruising boat, designed to offer comfort and reliability on the water. Manufactured by Phoenix Marine, a company renowned for the quality of its constructions, this model is ideal for sailing enthusiasts seeking a perfect balance between performance and comfort.