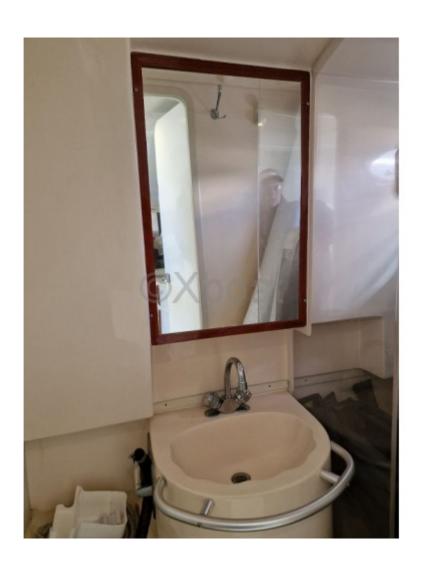

Interior Layout: The interior of the boat is designed to offer maximum comfort. You will find a spacious main cabin, an equipped kitchen, a bathroom with a shower, and abundant storage spaces. The materials used are of high quality, ensuring durability and a refined aesthetic.