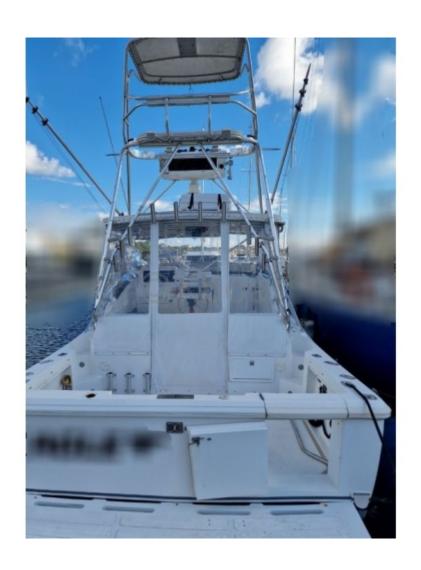

# **Engines**

Model: TAMD 63

Montage : In Board (IB) Power Unit. (CV) : 370

Hours: 990

Fuel capacity: 600

**Brand: VOLVO PENTA** 

Fuel : Diesel Engine(s) : 2 Drive : Shaft drive

Navigation Equipment: The Phoenix Marine 32 TS is equipped with all the necessary navigation instruments for safe sea outings. This includes a GPS, a depth sounder, a compass, and VHF communication systems. Additionally, the boat is often equipped with safety systems such as life jackets, fire extinguishers, and life rafts.