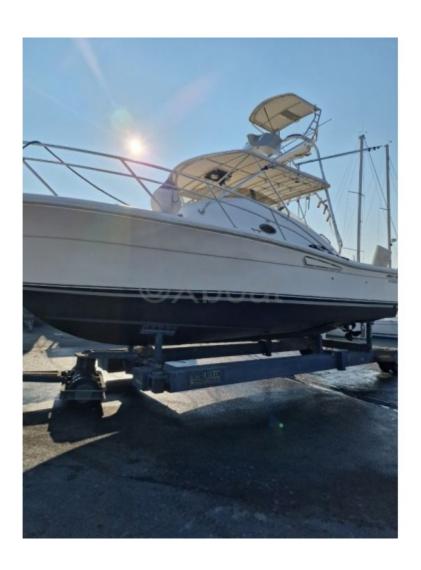

### **PHOENIX MARINE 32 TS - 1997**

#### **PHOENIX MARINE 32 TS**

The Phoenix Marine 32 TS is an elegant and high-performance cruising boat, designed to offer comfort and reliability on the water. Manufactured by Phoenix Marine, a company renowned for the quality of its constructions, this model is ideal for sailing enthusiasts seeking a perfect balance between performance and comfort.

**Main Characteristics:** 

- Overall Length: 10.06 meters -

- Beam: 3.35 meters - - Draft: 0.91 meters -

- Displacement: Approximately 6,500 kg -

- Fuel Tank Capacity: 454 liters -

- Fresh Water Tank Capacity: 227 liters -