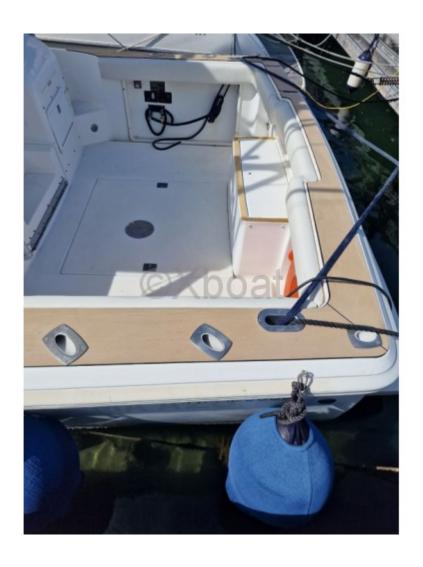

Interior Layout: The interior of the boat is designed to offer maximum comfort. You will find a spacious main cabin, an equipped kitchen, a bathroom with a shower, and abundant storage spaces. The materials used are of high quality, ensuring durability and a refined aesthetic.