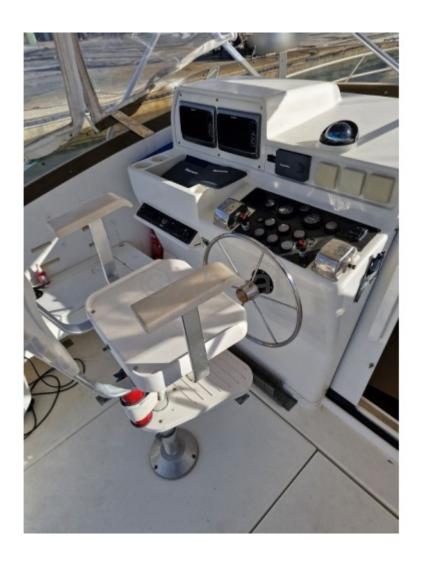

Navigation Equipment: The Phoenix Marine 32 TS is equipped with all the necessary navigation instruments for safe sea outings. This includes a GPS, a depth sounder, a compass, and VHF communication systems. Additionally, the boat is often equipped with safety systems such as life jackets, fire extinguishers, and life rafts.