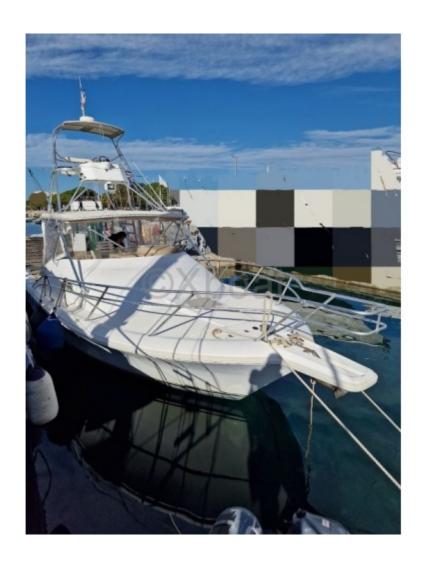

### **PHOENIX MARINE 32 TS - 1997**

#### **PHOENIX MARINE 32 TS**

The Phoenix Marine 32 TS is an elegant and high-performance cruising boat, designed to offer comfort and reliability on the water. Manufactured by Phoenix Marine, a company renowned for the quality of its constructions, this model is ideal for sailing enthusiasts seeking a perfect balance between performance and comfort.