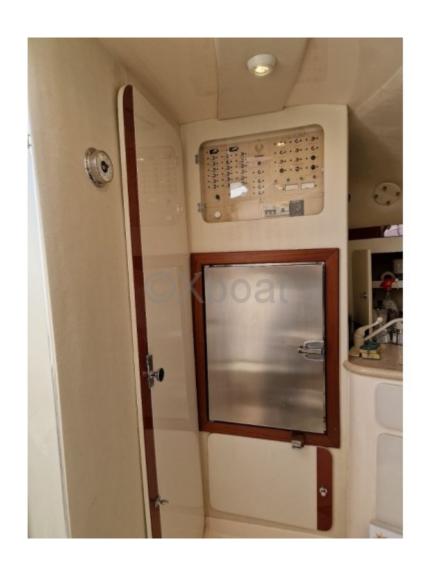

Interior Layout: The interior of the boat is designed to offer maximum comfort. You will find a spacious main cabin, an equipped kitchen, a bathroom with a shower, and abundant storage spaces. The materials used are of high quality, ensuring durability and a refined aesthetic.