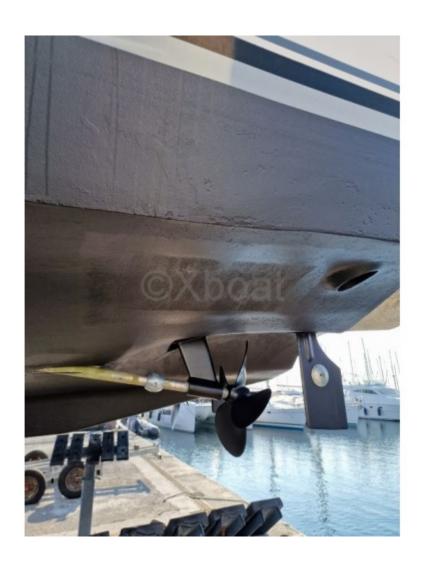

# **Engines**

Model: TAMD 63

Montage : In Board (IB) Power Unit. (CV) : 370

Hours: 990

Fuel capacity: 600

**Brand: VOLVO PENTA** 

Fuel : Diesel Engine(s) : 2 Drive : Shaft drive