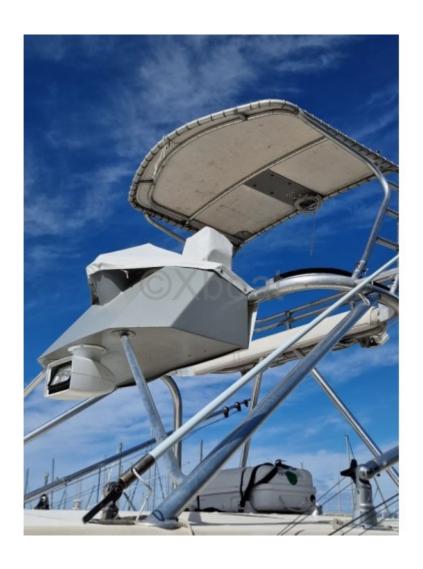

#### **Facilities**

Sailor Cabin: 0

WC : Sailor Helm : No Double Cabin: 1

Head : 1 Berth : 4

Flybridge : Yes

### **Technical Details**