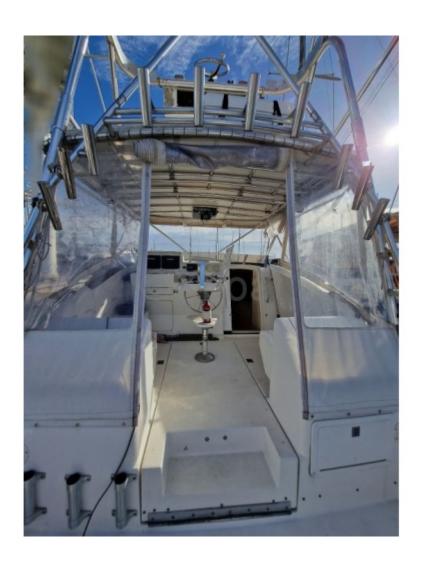

#### **PHOENIX MARINE 32 TS**

The Phoenix Marine 32 TS is an elegant and high-performance cruising boat, designed to offer comfort and reliability on the water. Manufactured by Phoenix Marine, a company renowned for the quality of its constructions, this model is ideal for sailing enthusiasts seeking a perfect balance between performance and comfort.

Interior Layout: The interior of the boat is designed to offer maximum comfort. You will find a spacious main cabin, an equipped kitchen, a bathroom with a shower, and abundant storage spaces. The materials used are of high quality, ensuring durability and a refined aesthetic.

Performance: Thanks to its well-designed hull and powerful engines, the Phoenix Marine 32 TS offers excellent maneuverability and good stability at sea. It is capable of navigating in various weather conditions, making it an ideal choice for both experienced sailors and beginners.