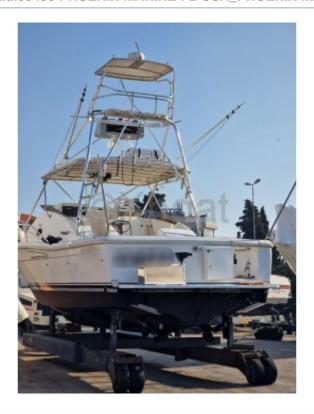

### **PHOENIX MARINE 32 TS - 1997**

#### **PHOENIX MARINE 32 TS**

The Phoenix Marine 32 TS is an elegant and high-performance cruising boat, designed to offer comfort and reliability on the water. Manufactured by Phoenix Marine, a company renowned for the quality of its constructions, this model is ideal for sailing enthusiasts seeking a perfect balance between performance and comfort.