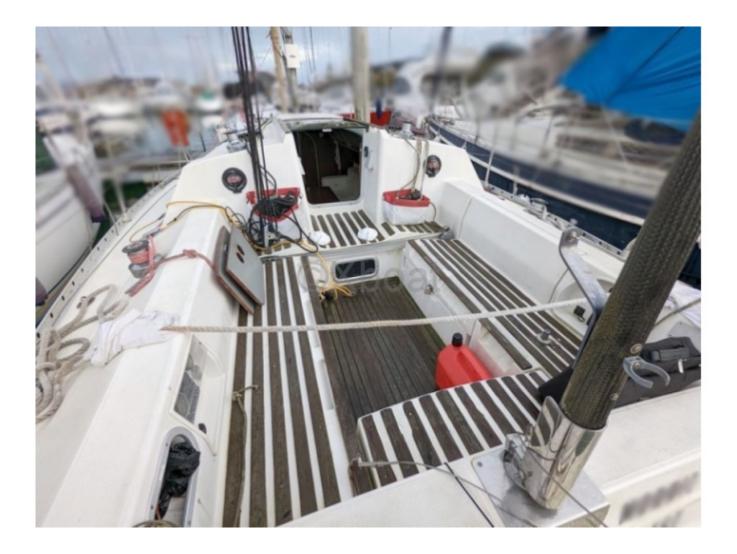

- Performance: The FIRST 32S5 GTE is designed to offer high performance in racing while remaining comfortable for cruising. -

- Maneuverability: Thanks to its shallow draft and lifting keel, it is easy to maneuver and can access shallow areas. -