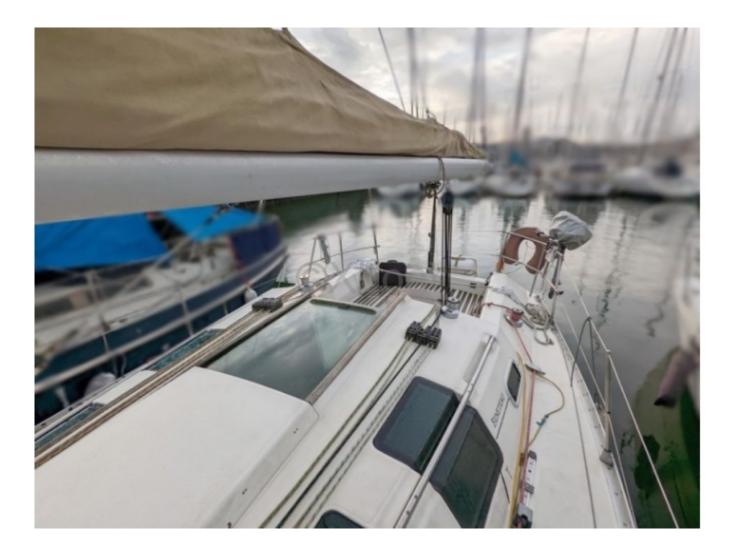

#### **Technical Details**

Boat: FIRST 32S5 GTE Manufacturer: BENETEAU Type: Racing-cruising sailboat Year of launch: 1997 Architect: Finot-Conq Hull length: 9.99 m Overall length: 10.40 m Beam: 3.45 m Draft: 2.50 m Displacement: 4,800 kg Sail area upwind: 75 m<sup>2</sup> Sail area downwind: 130 m<sup>2</sup> Engine: Yanmar 3YM30 (29 HP) Freshwater tank: 100 L Fuel tank: 60 L Sleeping capacity: 4 to 6 people Hull material: Polyester **Deck material: Polvester Construction: Monohull** Main characteristics: