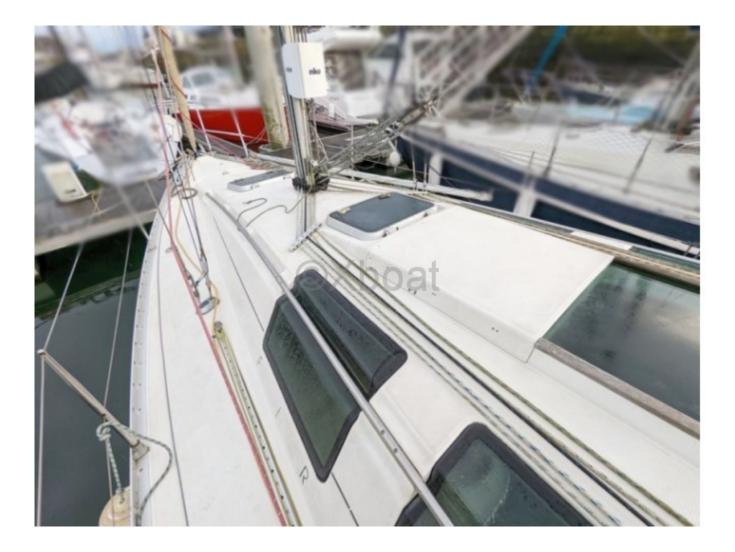

#### **Technical Details**

Boat: FIRST 32S5 GTE Manufacturer: BENETEAU Type: Racing-cruising sailboat Year of launch: 1997 Architect: Finot-Conq Hull length: 9.99 m Overall length: 10.40 m Beam: 3.45 m Draft: 2.50 m Displacement: 4,800 kg Sail area upwind: 75 m<sup>2</sup> Sail area downwind: 130 m<sup>2</sup> Engine: Yanmar 3YM30 (29 HP) Freshwater tank: 100 L Fuel tank: 60 L Sleeping capacity: 4 to 6 people Hull material: Polyester **Deck material: Polvester Construction: Monohull** Main characteristics: