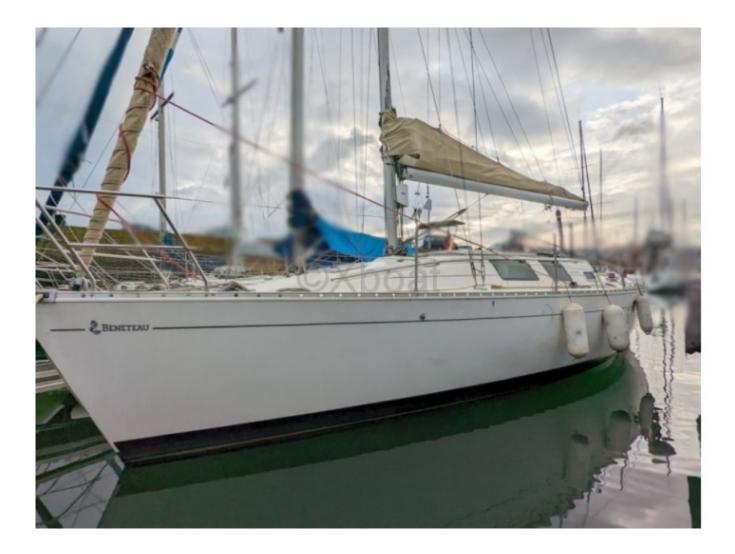

# Main datas

Builder : Beneteau Year : 1989 Length : 9,90 Draft minimum : 1,70 Hull : Monohull Subtype : Pleasure Architect : B.racoupeau - p.starck Material : GRP Beam : 3,30 keel : Fixed Keel

#### **Technical Details**

Boat: FIRST 32S5 GTE Manufacturer: BENETEAU Type: Racing-cruising sailboat Year of launch: 1997 Architect: Finot-Conq Hull length: 9.99 m Overall length: 10.40 m Beam: 3.45 m Draft: 2.50 m Displacement: 4,800 kg Sail area upwind: 75 m<sup>2</sup> Sail area downwind: 130 m<sup>2</sup> Engine: Yanmar 3YM30 (29 HP) Freshwater tank: 100 L Fuel tank: 60 L Sleeping capacity: 4 to 6 people Hull material: Polyester **Deck material: Polvester Construction: Monohull** Main characteristics: