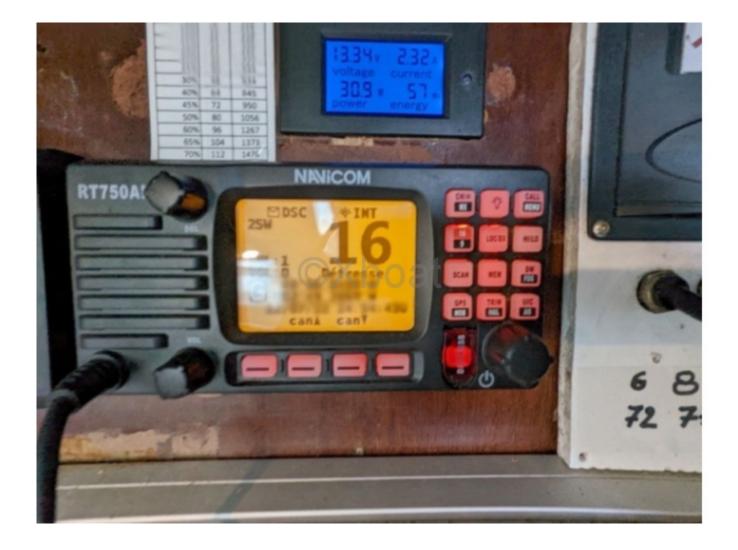

its shallow draft and lifting keel, it is easy to maneuver and can access shallow areas. -

- Comfort: The interior is spacious and well-designed, with arrangements suitable for family or friends outings. -

- Safety: The robust hull and modern safety equipment ensure a peaceful navigation. -

- Maintenance: The polyester construction facilitates maintenance and repairs. -

Recommended use: Ideal for offshore racing enthusiasts and boaters looking for a versatile boat for family or friends outings.

Limitation of liability : XBOAT assumes no responsibility for the information provided in this technical data sheet, which has been sourced from the internet and has not been verified. This information is non-contractual and does not, in any way, bind XBOAT.

# Médias