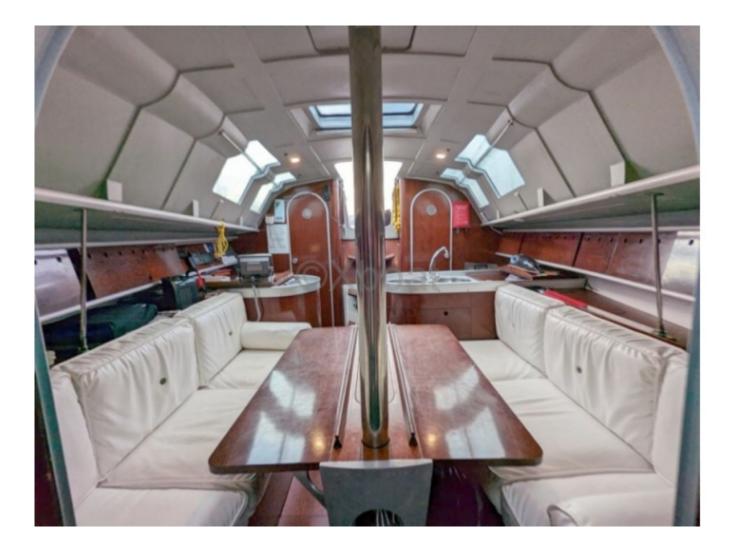

### **Facilities**

Sailor Cabin : 0 WC : Sailor Helm : No Double Cabin : 2 Head : 1 Berth : 6 Flybridge : No

- Comfort: The interior is spacious and well-designed, with arrangements suitable for family or friends outings. -

- Safety: The robust hull and modern safety equipment ensure a peaceful navigation. -

- Maintenance: The polyester construction facilitates maintenance and repairs. -