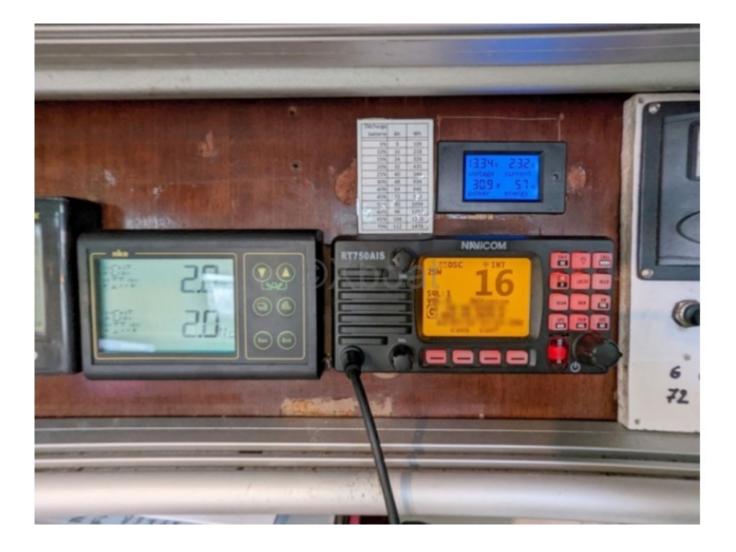

to its shallow draft and lifting keel, it is easy to maneuver and can access shallow areas. -

- Comfort: The interior is spacious and well-designed, with arrangements suitable for family or friends outings. -

- Safety: The robust hull and modern safety equipment ensure a peaceful navigation. -

- Maintenance: The polyester construction facilitates maintenance and repairs. -

Recommended use: Ideal for offshore racing enthusiasts and boaters looking for a versatile boat for family or friends outings.

Limitation of liability : XBOAT assumes no responsibility for the information provided in this technical data sheet, which has been sourced from the internet and has not been verified. This information is non-contractual and does not, in any way, bind XBOAT.

# Médias