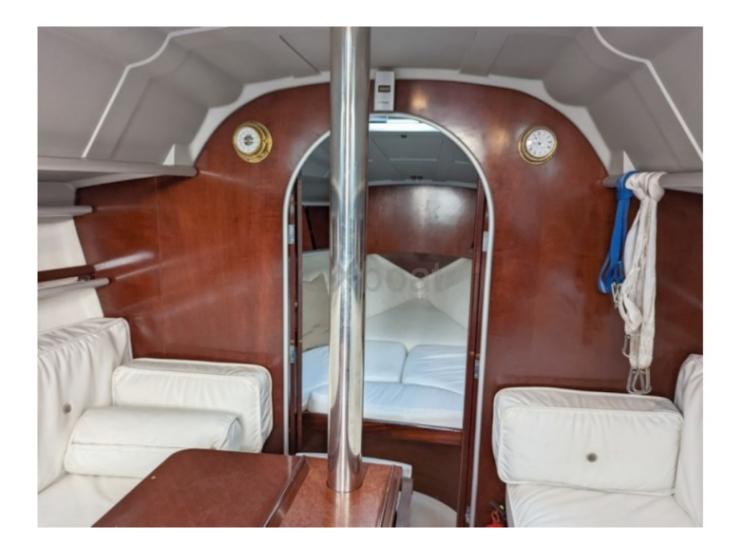

### **Facilities**

Sailor Cabin : 0 WC : Sailor Helm : No Double Cabin : 2 Head : 1 Berth : 6 Flybridge : No

- Comfort: The interior is spacious and well-designed, with arrangements suitable for family or friends outings. -

- Safety: The robust hull and modern safety equipment ensure a peaceful navigation. -

- Maintenance: The polyester construction facilitates maintenance and repairs. -