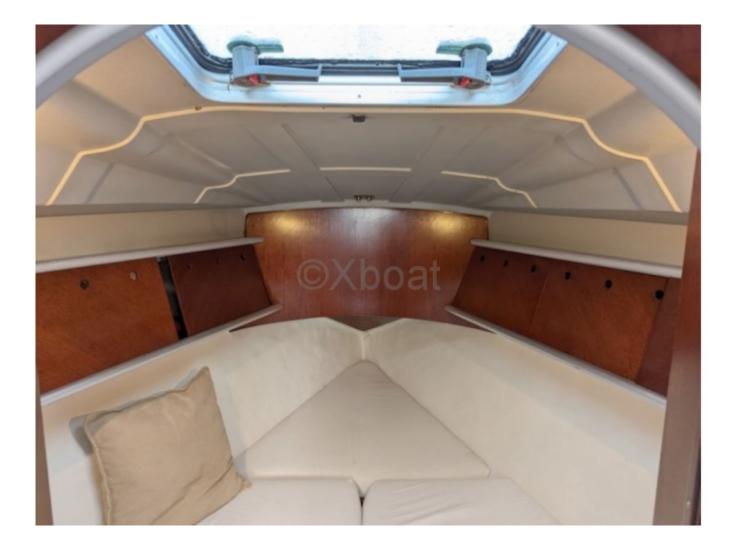

### **Facilities**

Sailor Cabin : 0 WC : Sailor Helm : No Double Cabin : 2 Head : 1 Berth : 6 Flybridge : No

- Comfort: The interior is spacious and well-designed, with arrangements suitable for family or friends outings. -

- Safety: The robust hull and modern safety equipment ensure a peaceful navigation. -

- Maintenance: The polyester construction facilitates maintenance and repairs. -