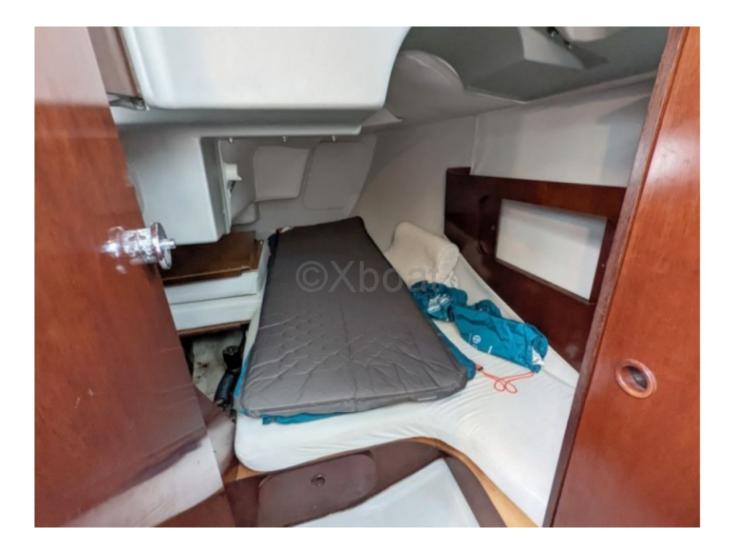

### **Facilities**

Sailor Cabin : 0 WC : Sailor Helm : No Double Cabin : 2 Head : 1 Berth : 6 Flybridge : No

- Comfort: The interior is spacious and well-designed, with arrangements suitable for family or friends outings. -

- Safety: The robust hull and modern safety equipment ensure a peaceful navigation. -

- Maintenance: The polyester construction facilitates maintenance and repairs. -