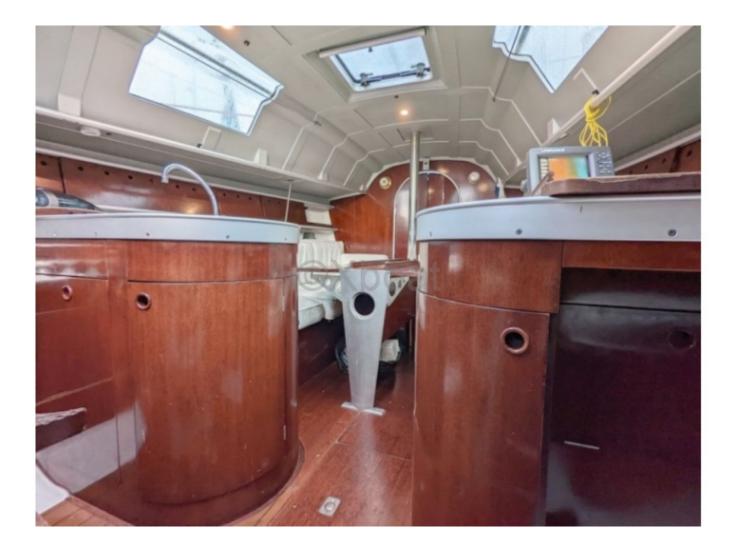

### **Facilities**

Sailor Cabin : 0 WC : Sailor Helm : No Double Cabin : 2 Head : 1 Berth : 6 Flybridge : No

- Comfort: The interior is spacious and well-designed, with arrangements suitable for family or friends outings. -

- Safety: The robust hull and modern safety equipment ensure a peaceful navigation. -

- Maintenance: The polyester construction facilitates maintenance and repairs. -