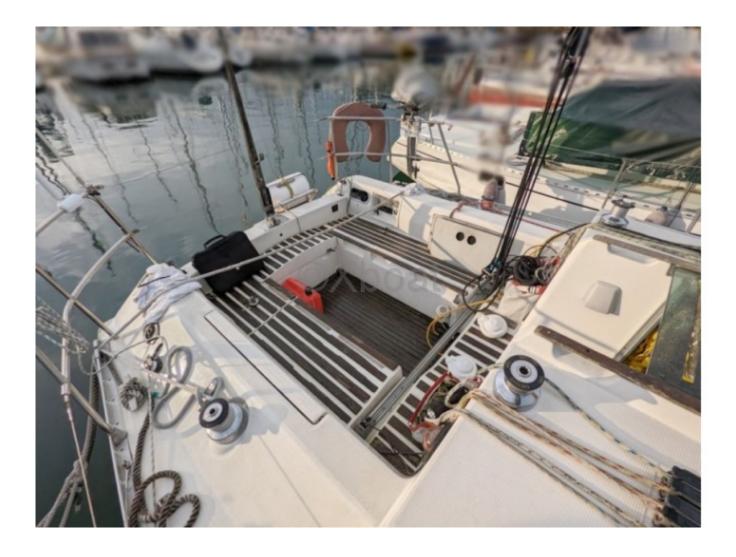

ability: Thanks to its shallow draft and lifting keel, it is easy to maneuver and can access shallow areas. -

- Comfort: The interior is spacious and well-designed, with arrangements suitable for family or friends outings. -

- Safety: The robust hull and modern safety equipment ensure a peaceful navigation. -

- Maintenance: The polyester construction facilitates maintenance and repairs. -

Recommended use: Ideal for offshore racing enthusiasts and boaters looking for a versatile boat for family or friends outings.

Limitation of liability : XBOAT assumes no responsibility for the information provided in this technical data sheet, which has been sourced from the internet and has not been verified. This information is non-contractual and does not, in any way, bind XBOAT.

# Médias