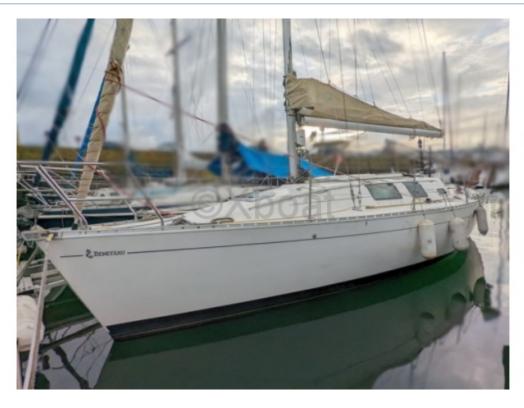

# FIRST 32S5 GTE - 1989

https://www.xboat.uk/5443-BENETEAU\_FIRST-32S5-GTE.html

# Main datas

Builder : Beneteau Year : 1989 Length : 9,90 Draft minimum : 1,70 Hull : Monohull Subtype : Pleasure Architect : B.racoupeau - p.starck Material : GRP Beam : 3,30 keel : Fixed Keel

#### **Technical Details**

Boat: FIRST 32S5 GTE Manufacturer: BENETEAU Type: Racing-cruising sailboat Year of launch: 1997 Architect: Finot-Conq Hull length: 9.99 m Overall length: 10.40 m Beam: 3.45 m Draft: 2.50 m Displacement: 4,800 kg Sail area upwind: 75 m<sup>2</sup> Sail area downwind: 130 m<sup>2</sup> Engine: Yanmar 3YM30 (29 HP) Freshwater tank: 100 L Fuel tank: 60 L Sleeping capacity: 4 to 6 people Hull material: Polyester **Deck material: Polvester Construction: Monohull** Main characteristics: