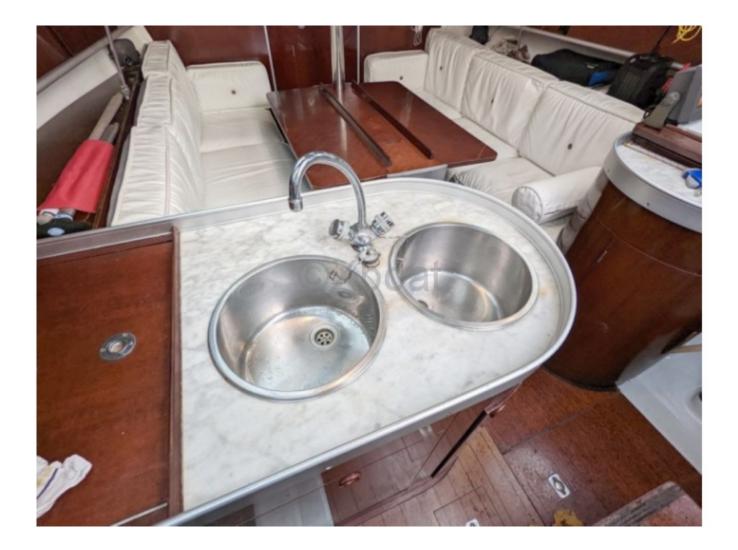

### **Facilities**

Sailor Cabin : 0 WC : Sailor Helm : No Double Cabin : 2 Head : 1 Berth : 6 Flybridge : No

- Comfort: The interior is spacious and well-designed, with arrangements suitable for family or friends outings. -

- Safety: The robust hull and modern safety equipment ensure a peaceful navigation. -

- Maintenance: The polyester construction facilitates maintenance and repairs. -