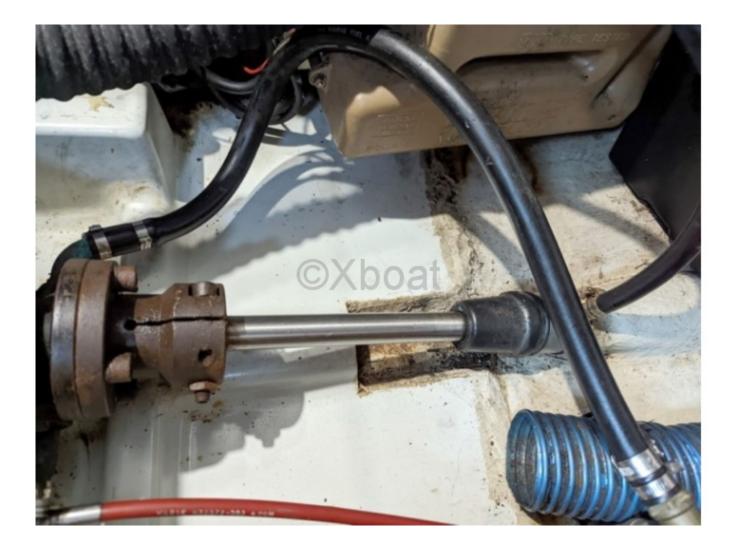

### Engines

Model : modèle : 2002 Montage : In Board (IB) Power Unit. (CV) : 18 Hours : 2500 Fuel capacity : 70 Brand : VOLVO PENTA Fuel : Diesel Engine(s) : 1 Drive : Shaft drive