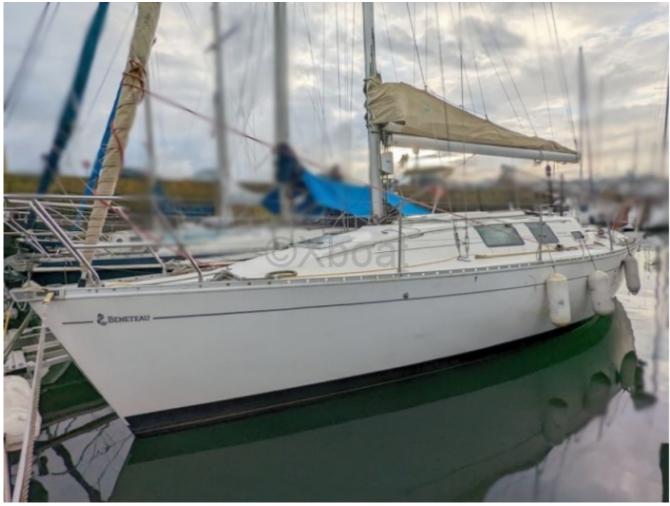

# FIRST 32S5 GTE - 1989

https://www.xboat.uk/5443-BENETEAU\_FIRST-32S5-GTE.html

# Main datas

Builder : Beneteau Year : 1989 Length : 9,90 Draft minimum : 1,70 Hull : Monohull Subtype : Pleasure Architect : B.racoupeau - p.starck Material : GRP Beam : 3,30 keel : Fixed Keel

#### **Technical Details**

Boat: FIRST 32S5 GTE Manufacturer: BENETEAU Type: Racing-cruising sailboat Year of launch: 1997 Architect: Finot-Conq Hull length: 9.99 m Overall length: 10.40 m Beam: 3.45 m Draft: 2.50 m Displacement: 4,800 kg Sail area upwind: 75 m<sup>2</sup> Sail area downwind: 130 m<sup>2</sup> Engine: Yanmar 3YM30 (29 HP) Freshwater tank: 100 L Fuel tank: 60 L Sleeping capacity: 4 to 6 people Hull material: Polyester **Deck material: Polvester Construction: Monohull** Main characteristics: