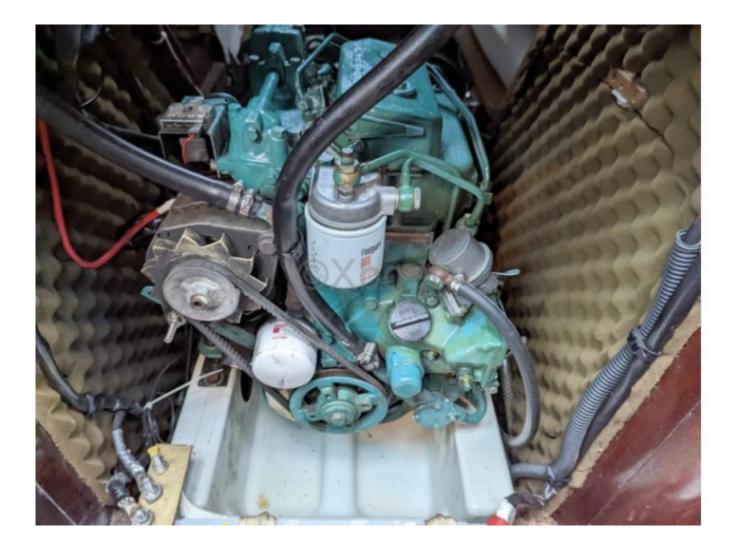

### Engines

Model : modèle : 2002 Montage : In Board (IB) Power Unit. (CV) : 18 Hours : 2500 Fuel capacity : 70 Brand : VOLVO PENTA Fuel : Diesel Engine(s) : 1 Drive : Shaft drive

#### **Technical Details**

Boat: FIRST 32S5 GTE Manufacturer: BENETEAU Type: Racing-cruising sailboat Year of launch: 1997 Architect: Finot-Conq Hull length: 9.99 m Overall length: 10.40 m Beam: 3.45 m Draft: 2.50 m Displacement: 4,800 kg Sail area upwind: 75 m<sup>2</sup> Sail area downwind: 130 m<sup>2</sup> Engine: Yanmar 3YM30 (29 HP) Freshwater tank: 100 L Fuel tank: 60 L Sleeping capacity: 4 to 6 people Hull material: Polyester **Deck material: Polvester Construction: Monohull** Main characteristics: