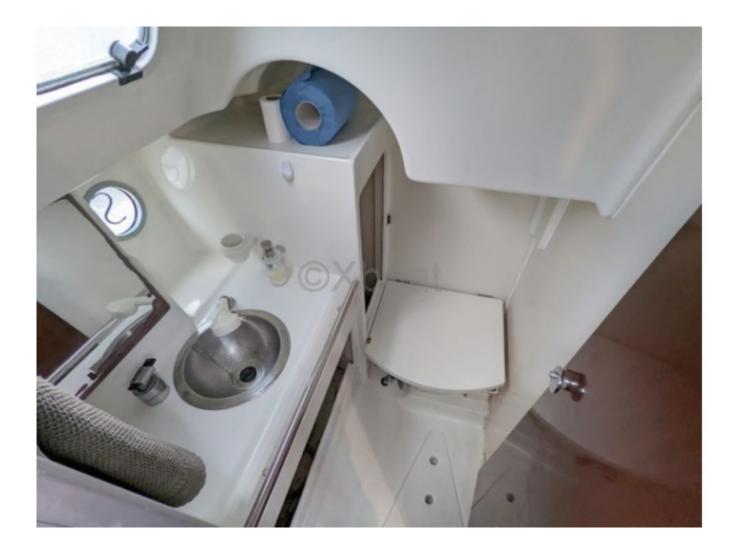

### **Facilities**

Sailor Cabin : 0 WC : Sailor Helm : No Double Cabin : 2 Head : 1 Berth : 6 Flybridge : No