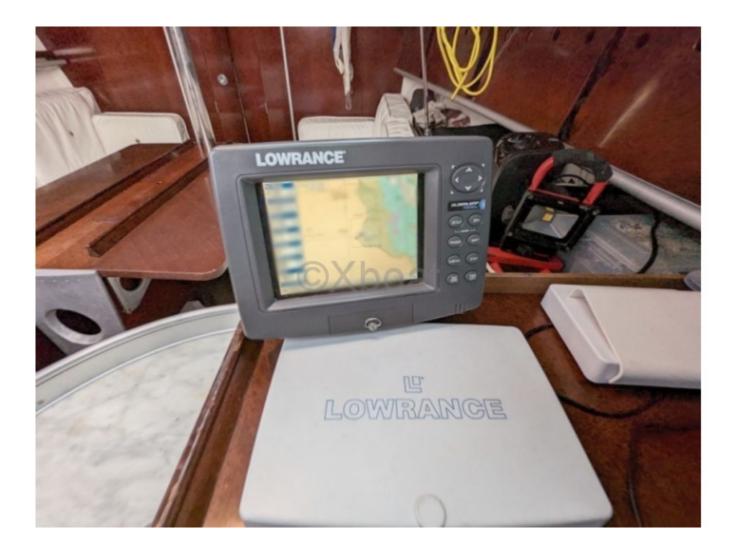

ts shallow draft and lifting keel, it is easy to maneuver and can access shallow areas. -

- Comfort: The interior is spacious and well-designed, with arrangements suitable for family or friends outings. -

- Safety: The robust hull and modern safety equipment ensure a peaceful navigation. -

- Maintenance: The polyester construction facilitates maintenance and repairs. -

Recommended use: Ideal for offshore racing enthusiasts and boaters looking for a versatile boat for family or friends outings.

Limitation of liability : XBOAT assumes no responsibility for the information provided in this technical data sheet, which has been sourced from the internet and has not been verified. This information is non-contractual and does not, in any way, bind XBOAT.

# Médias