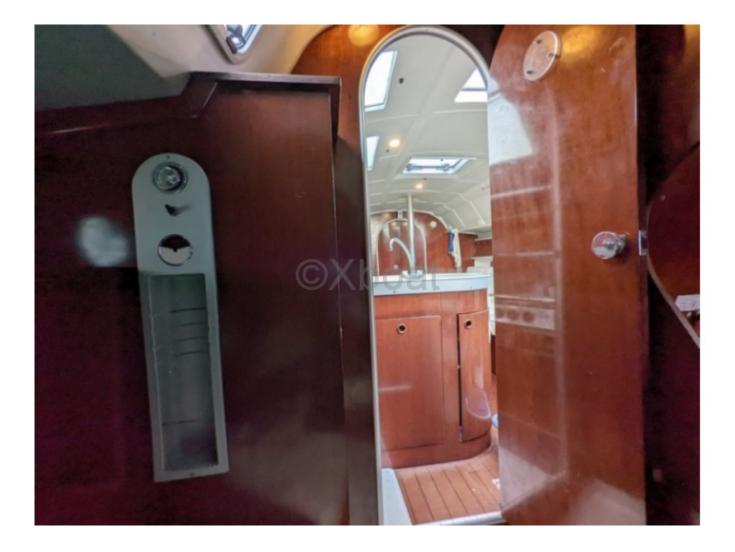

### **Facilities**

Sailor Cabin : 0 WC : Sailor Helm : No Double Cabin : 2 Head : 1 Berth : 6 Flybridge : No