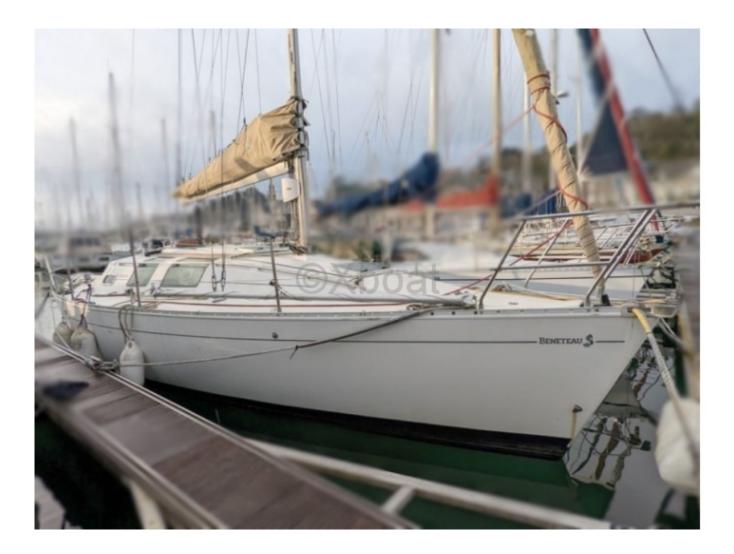

# FIRST 32S5 GTE - 1989

https://www.xboat.uk/5443-BENETEAU\_FIRST-32S5-GTE.html

# Main datas

Builder : Beneteau Year : 1989 Length : 9,90 Draft minimum : 1,70 Hull : Monohull Subtype : Pleasure Architect : B.racoupeau - p.starck Material : GRP Beam : 3,30 keel : Fixed Keel

#### **Technical Details**

Boat: FIRST 32S5 GTE Manufacturer: BENETEAU Type: Racing-cruising sailboat Year of launch: 1997 Architect: Finot-Conq Hull length: 9.99 m Overall length: 10.40 m Beam: 3.45 m Draft: 2.50 m Displacement: 4,800 kg Sail area upwind: 75 m<sup>2</sup> Sail area downwind: 130 m<sup>2</sup> Engine: Yanmar 3YM30 (29 HP) Freshwater tank: 100 L Fuel tank: 60 L Sleeping capacity: 4 to 6 people Hull material: Polyester **Deck material: Polvester Construction: Monohull** Main characteristics: