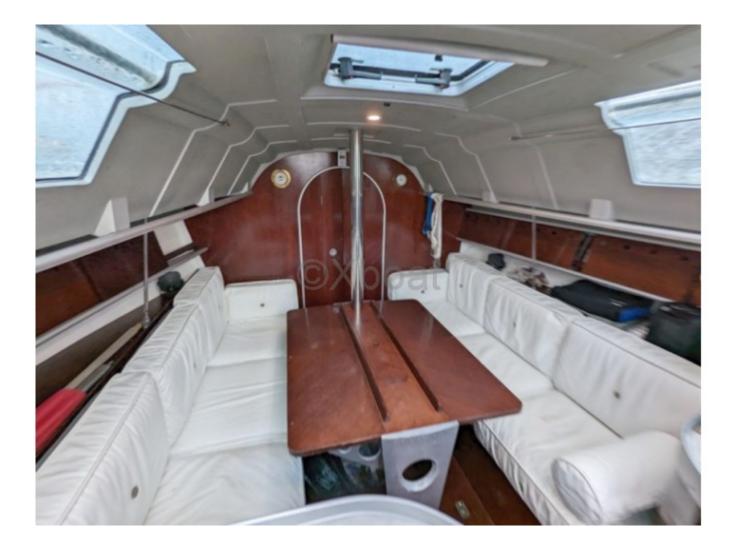

### **Facilities**

Sailor Cabin : 0 WC : Sailor Helm : No Double Cabin : 2 Head : 1 Berth : 6 Flybridge : No

- Comfort: The interior is spacious and well-designed, with arrangements suitable for family or friends outings. -

- Safety: The robust hull and modern safety equipment ensure a peaceful navigation. -

- Maintenance: The polyester construction facilitates maintenance and repairs. -