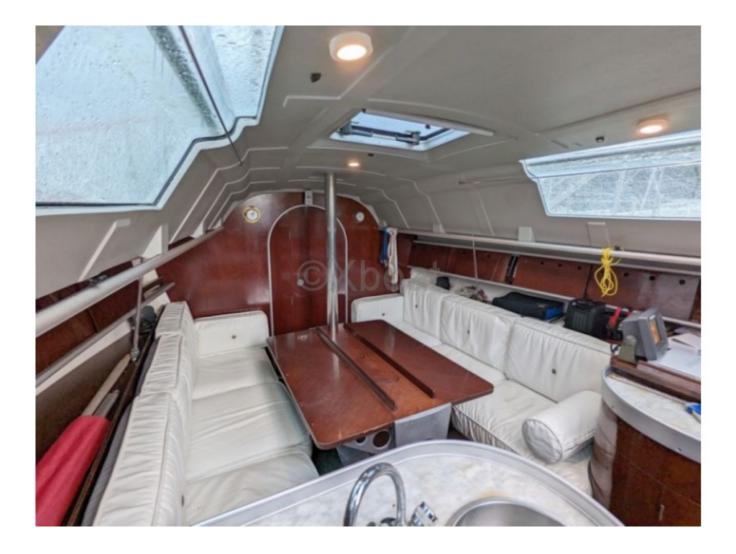

### **Facilities**

Sailor Cabin : 0 WC : Sailor Helm : No Double Cabin : 2 Head : 1 Berth : 6 Flybridge : No

- Comfort: The interior is spacious and well-designed, with arrangements suitable for family or friends outings. -

- Safety: The robust hull and modern safety equipment ensure a peaceful navigation. -

- Maintenance: The polyester construction facilitates maintenance and repairs. -