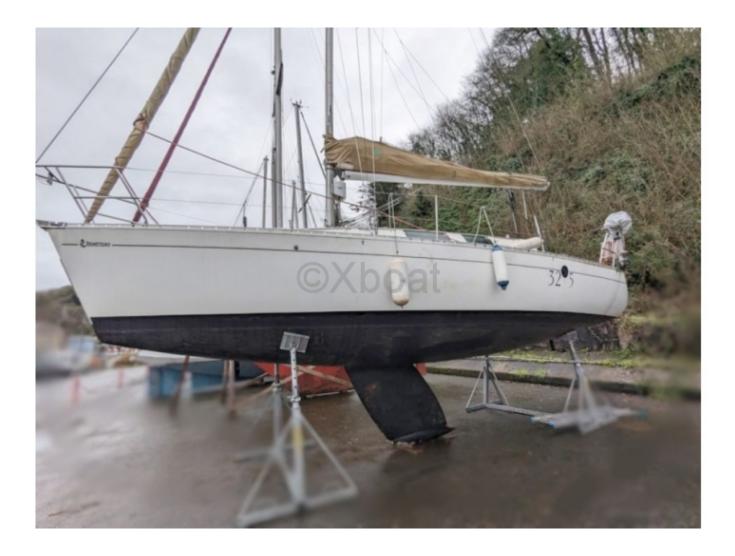

# FIRST 32S5 GTE - 1989

https://www.xboat.uk/5443-BENETEAU\_FIRST-32S5-GTE.html

# Main datas

Builder : Beneteau Year : 1989 Length : 9,90 Draft minimum : 1,70 Hull : Monohull Subtype : Pleasure Architect : B.racoupeau - p.starck Material : GRP Beam : 3,30 keel : Fixed Keel

#### **Technical Details**

Boat: FIRST 32S5 GTE Manufacturer: BENETEAU Type: Racing-cruising sailboat Year of launch: 1997 Architect: Finot-Conq Hull length: 9.99 m Overall length: 10.40 m Beam: 3.45 m Draft: 2.50 m Displacement: 4,800 kg Sail area upwind: 75 m<sup>2</sup> Sail area downwind: 130 m<sup>2</sup> Engine: Yanmar 3YM30 (29 HP) Freshwater tank: 100 L Fuel tank: 60 L Sleeping capacity: 4 to 6 people Hull material: Polyester **Deck material: Polvester Construction: Monohull** Main characteristics: