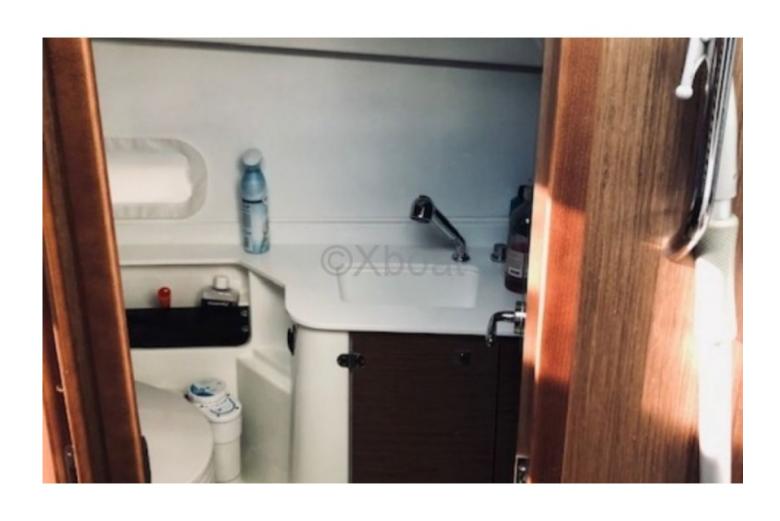

#### Interior layout:

The interior of the Beneteau Antares 9 is designed to maximize living space on board. It features a main cabin with double beds, an equipped kitchen, a bathroom with shower, and abundant storage spaces. The materials used are of high quality, ensuring durability and comfort.