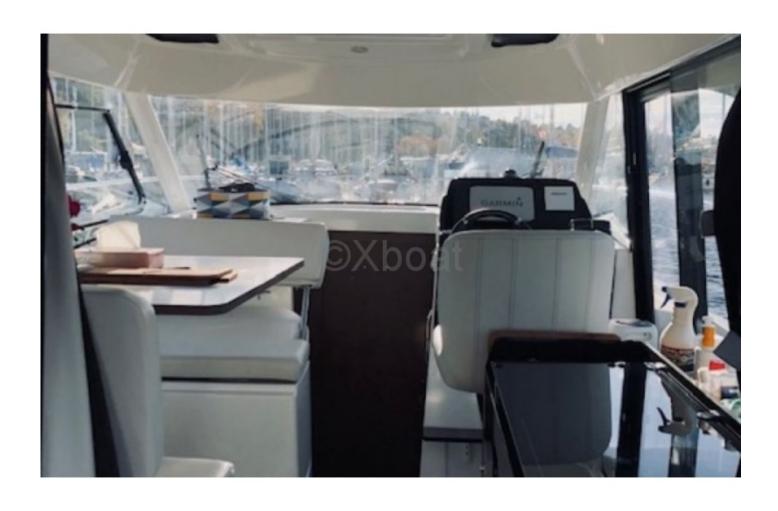

#### Interior layout:

The interior of the Beneteau Antares 9 is designed to maximize living space on board. It features a main cabin with double beds, an equipped kitchen, a bathroom with shower, and abundant storage spaces. The materials used are of high quality, ensuring durability and comfort.

#### **Exterior layout:**

The cockpit is spacious and well-protected, offering a pleasant living space for meals and relaxation. The foredeck is accessible and secure, ideal for swimming and water activities.