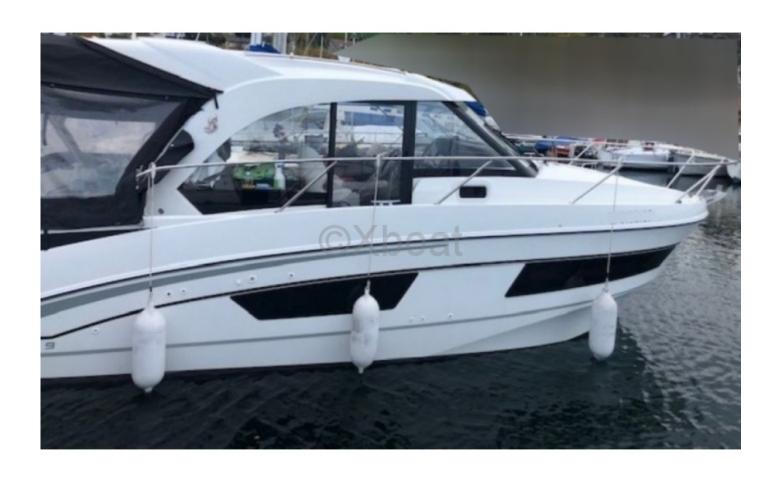

### **Technical Details**

The Beneteau Antares 9 is a versatile and comfortable cruising boat, ideal for family outings or get-togethers with friends. Designed to offer an enjoyable and secure maritime experience, this boat combines performance and comfort.

Main characteristics:

- Overall length: Approximately 9 meters -
- Width: Approximately 3 meters -
- Draft: Approximately 0.9 meters -
- Displacement: Approximately 4 tonnes -
- Fuel capacity: Approximately 200 liters -
- Freshwater capacity: Approximately 100 liters -