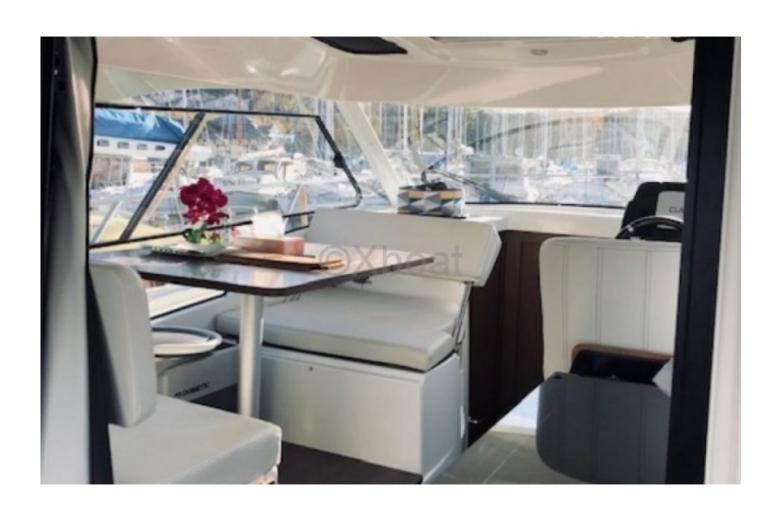

#### Interior layout:

The interior of the Beneteau Antares 9 is designed to maximize living space on board. It features a main cabin with double beds, an equipped kitchen, a bathroom with shower, and abundant storage spaces. The materials used are of high quality, ensuring durability and comfort.