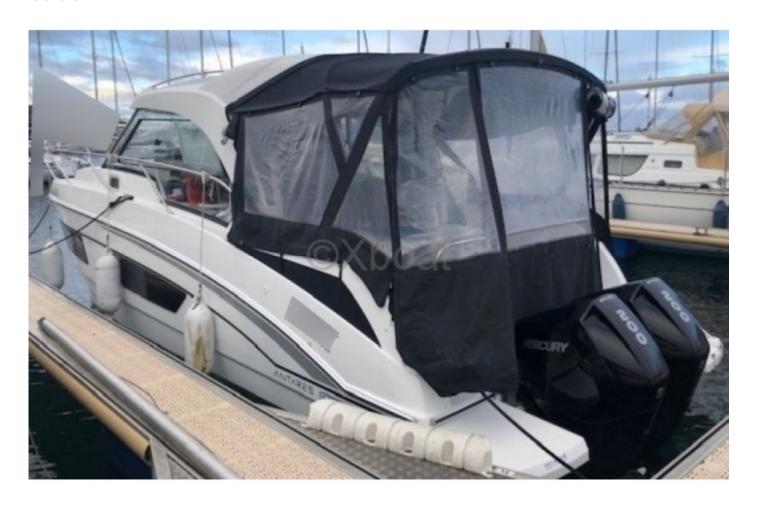

### **Technical Details**

The Beneteau Antares 9 is a versatile and comfortable cruising boat, ideal for family outings or get-togethers with friends. Designed to offer an enjoyable and secure maritime experience, this boat combines performance and comfort.

#### **Exterior layout:**

The cockpit is spacious and well-protected, offering a pleasant living space for meals and relaxation. The foredeck is accessible and secure, ideal for swimming and water activities.