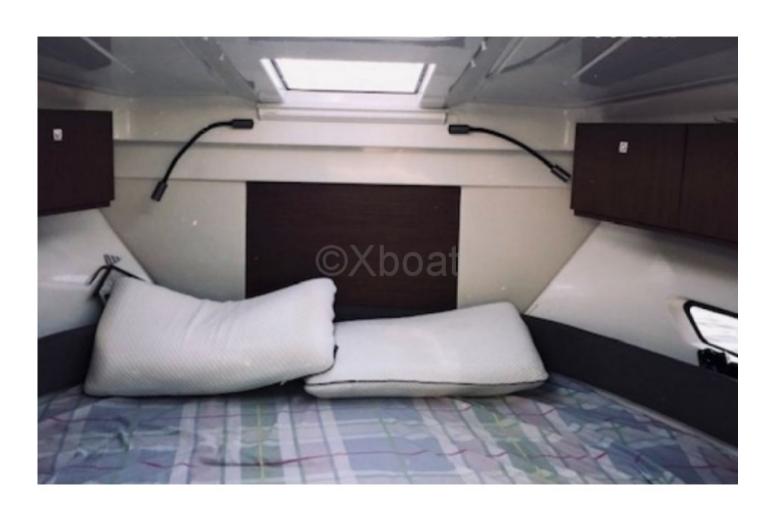

#### Interior layout:

The interior of the Beneteau Antares 9 is designed to maximize living space on board. It features a main cabin with double beds, an equipped kitchen, a bathroom with shower, and abundant storage spaces. The materials used are of high quality, ensuring durability and comfort.