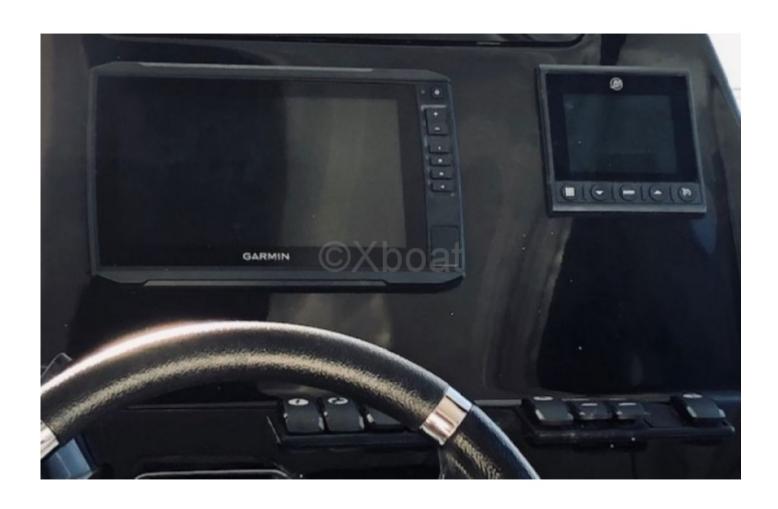

#### Safety and navigation:

The Beneteau Antares 9 is equipped with numerous safety devices, such as liferafts, life jackets, and fire extinguishers. The navigation instruments are modern and reliable, facilitating driving and navigation.