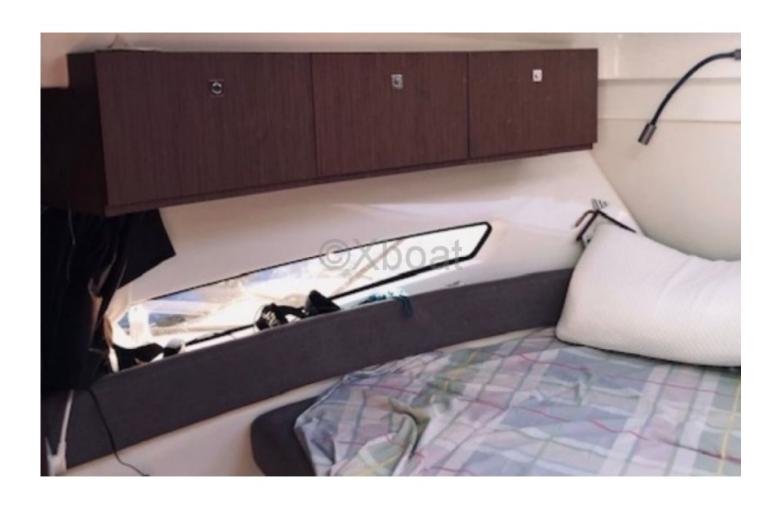

#### Interior layout:

The interior of the Beneteau Antares 9 is designed to maximize living space on board. It features a main cabin with double beds, an equipped kitchen, a bathroom with shower, and abundant storage spaces. The materials used are of high quality, ensuring durability and comfort.