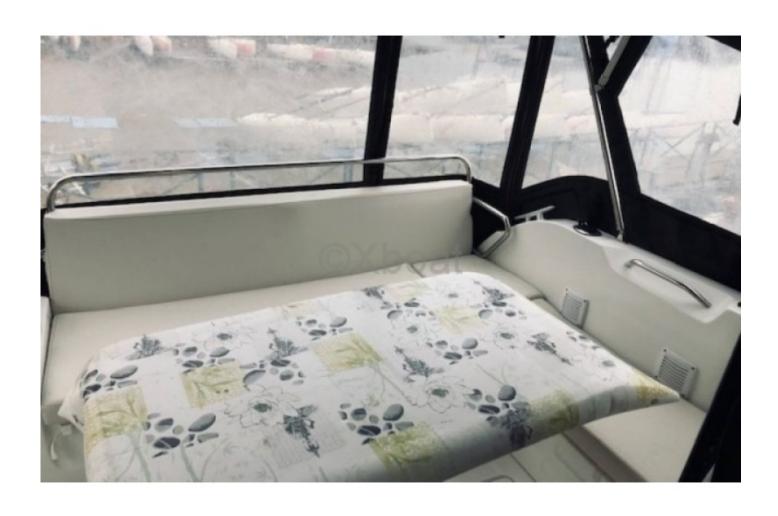

#### Interior layout:

The interior of the Beneteau Antares 9 is designed to maximize living space on board. It features a main cabin with double beds, an equipped kitchen, a bathroom with shower, and abundant storage spaces. The materials used are of high quality, ensuring durability and comfort.