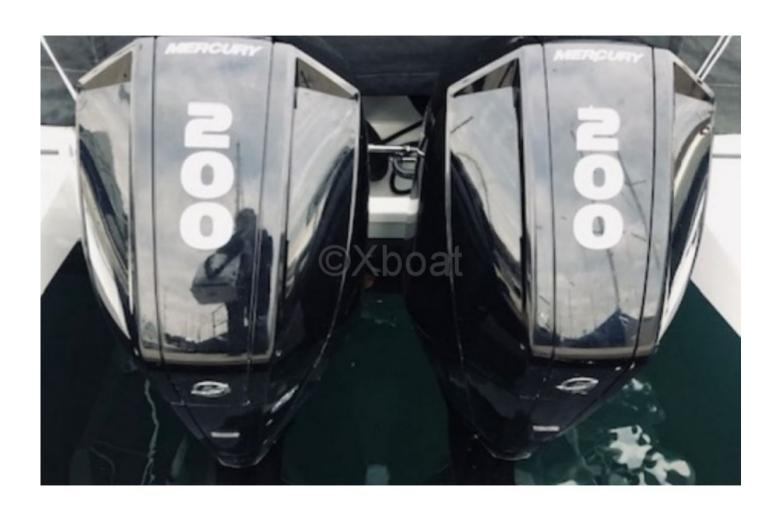

# **Engines**

Model: V6 200 Montage: HB (OB) Power Unit. (CV): 200

Hours: 80

Fuel capacity: 400

Brand : Mercury
Fuel : Gas/petrol
Engine(s) : 2
Drive : Outboarder

#### **Engine:**

The Beneteau Antares 9 is generally equipped with an inboard diesel engine, providing sufficient power for comfortable and economical navigation. The engine is often supplied by reputable brands such as Yanmar or Volvo Penta.