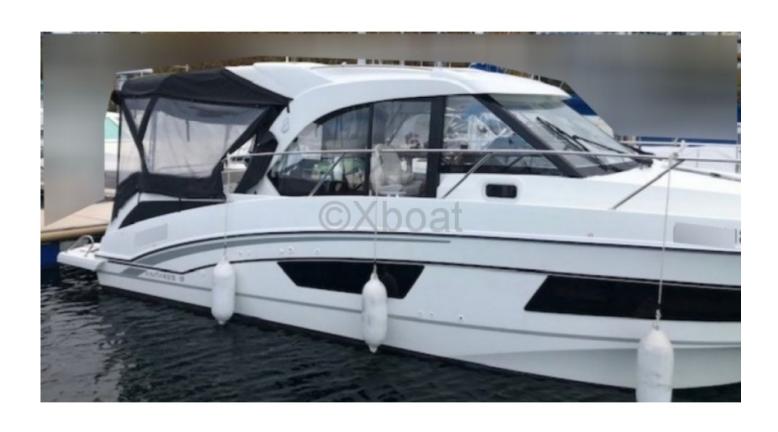

### **Technical Details**

The Beneteau Antares 9 is a versatile and comfortable cruising boat, ideal for family outings or get-togethers with friends. Designed to offer an enjoyable and secure maritime experience, this boat combines performance and comfort.

#### **Exterior layout:**

The cockpit is spacious and well-protected, offering a pleasant living space for meals and relaxation. The foredeck is accessible and secure, ideal for swimming and water activities.