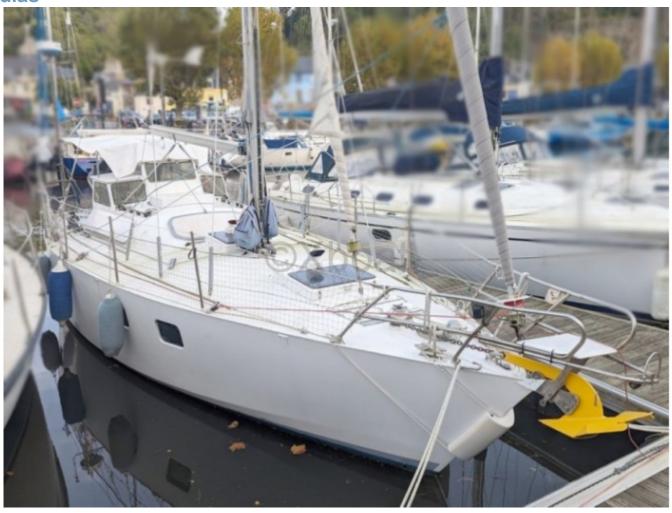

## **PRANA 34 DI - 1984**

### **Technical Details**

The Prana 34 DI is a cruising sailboat designed by the manufacturer Form Ocean, known for its high-quality and high-performance boats. This model is particularly appreciated for its balance between comfort and performance, making it an ideal choice for sailors looking to combine the pleasure of sailing with comfort at sea.