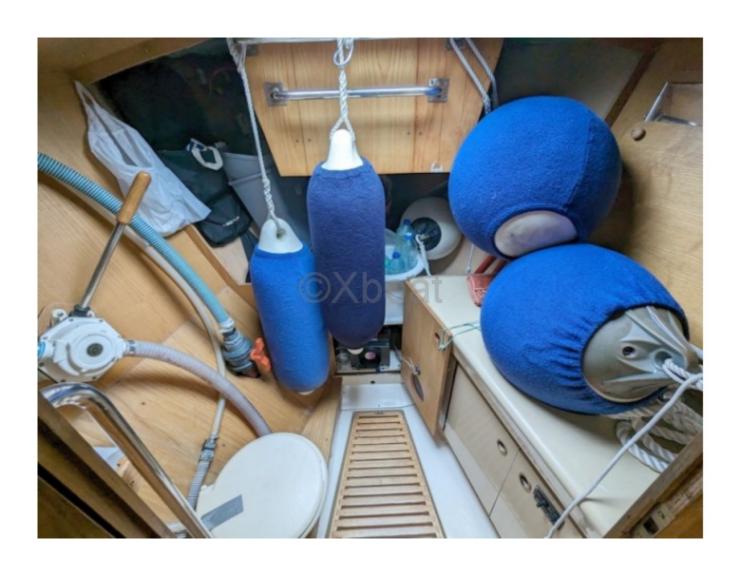

#### **Facilities**

Sailor Cabin : 0 WC : Sailor

Helm : Yes

Double Cabin: 2

Head: 0
Berth: 6
Flybridge: No

The Prana 34 DI is equipped with a 21 HP inboard diesel engine, providing reliable and economical propulsion. The spacious and well-designed cockpit allows for comfortable navigation, while the interior is optimized to offer maximum living space and storage.