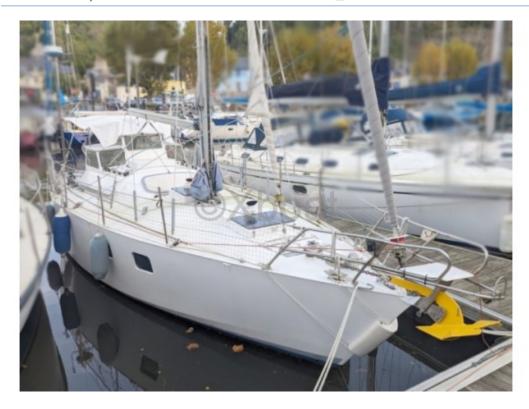

## **PRANA 34 DI - 1984**

### **Technical Details**

The Prana 34 DI is a cruising sailboat designed by the manufacturer Form Ocean, known for its high-quality and high-performance boats. This model is particularly appreciated for its balance between comfort and performance, making it an ideal choice for sailors looking to combine the pleasure of sailing with comfort at sea.