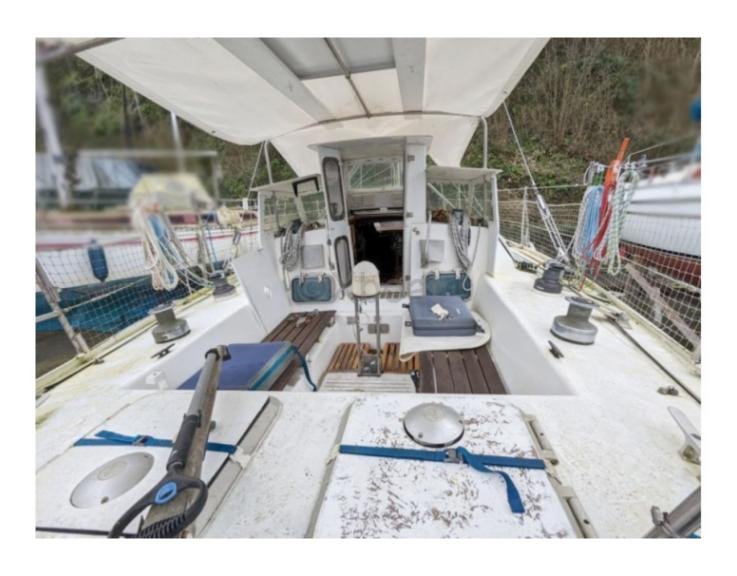

The Prana 34 DI is equipped with a 21 HP inboard diesel engine, providing reliable and economical propulsion. The spacious and well-designed cockpit allows for comfortable navigation, while the interior is optimized to offer maximum living space and storage.