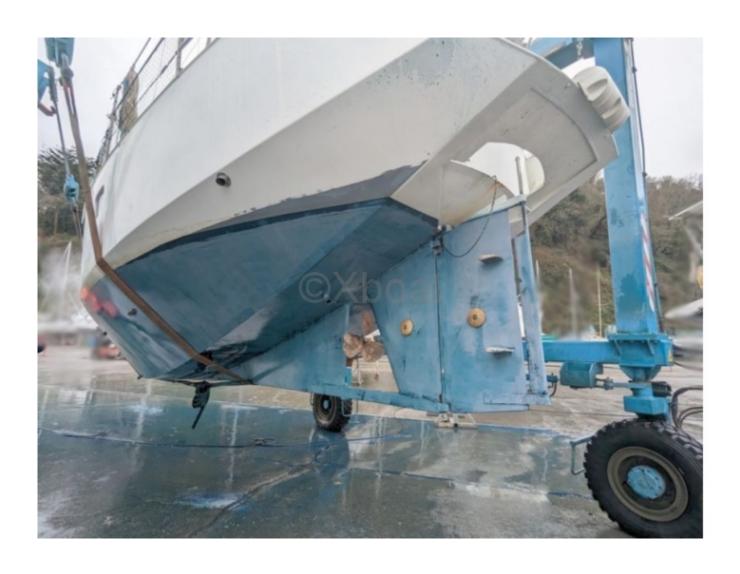

#### **Main datas**

Builder : Year : 1984

Length: 10,42 Draft minimum: 1,10

Hull: Monohull

Subtype:

**Architect: JOUBERT / NIVELT** 

Material : Steel Beam : 3,55

keel: Centerboard integral

Main characteristics:

- Overall length: 10.36 meters -

- Beam: 3.45 meters - Draft: 2.10 meters - Displacement: 6,500 kg -

Sail area upwind: 65 m² Sail area downwind: 110 m² -

- Water tank capacity: 200 liters - Fuel tank capacity: 60 liters -