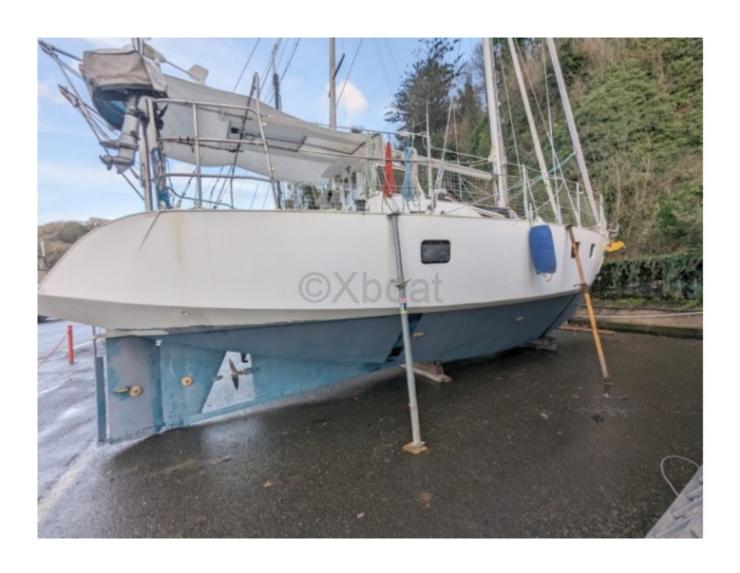

### **Technical Details**

The Prana 34 DI is a cruising sailboat designed by the manufacturer Form Ocean, known for its high-quality and high-performance boats. This model is particularly appreciated for its balance between comfort and performance, making it an ideal choice for sailors looking to combine the pleasure of sailing with comfort at sea.

Main characteristics:

- Overall length: 10.36 meters -

- Beam: 3.45 meters - Draft: 2.10 meters - Displacement: 6,500 kg -

Sail area upwind: 65 m² Sail area downwind: 110 m² -

- Water tank capacity: 200 liters - Fuel tank capacity: 60 liters -

The Prana 34 DI is equipped with a 21 HP inboard diesel engine, providing reliable and economical propulsion. The spacious and well-designed cockpit allows for comfortable navigation, while the interior is optimized to offer maximum living space and storage.

The robust construction and high-quality materials used ensure durability and resistance to varying marine conditions. The elegant design and clean lines of the Prana 34 DI make it both an aesthetic and functional sailboat.