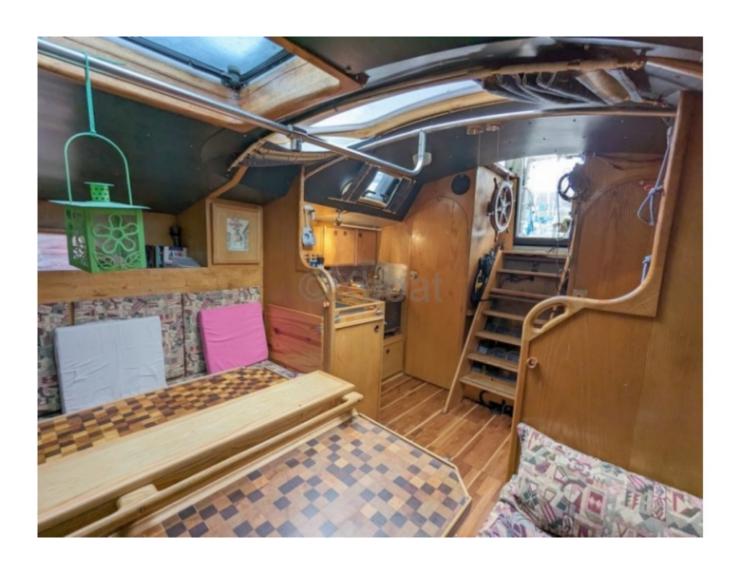

#### **Facilities**

Sailor Cabin : 0 WC : Sailor

Helm : Yes

Double Cabin: 2

Head: 0
Berth: 6
Flybridge: No

The Prana 34 DI is equipped with a 21 HP inboard diesel engine, providing reliable and economical propulsion. The spacious and well-designed cockpit allows for comfortable navigation, while the interior is optimized to offer maximum living space and storage.