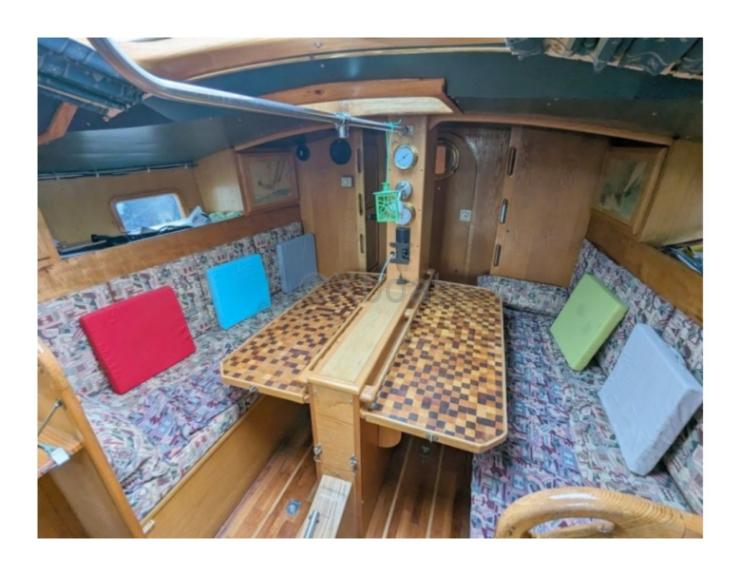

#### **Facilities**

Sailor Cabin : 0 WC : Sailor

Helm : Yes

Double Cabin: 2

Head: 0
Berth: 6
Flybridge: No

The Prana 34 DI is equipped with a 21 HP inboard diesel engine, providing reliable and economical propulsion. The spacious and well-designed cockpit allows for comfortable navigation, while the interior is optimized to offer maximum living space and storage.