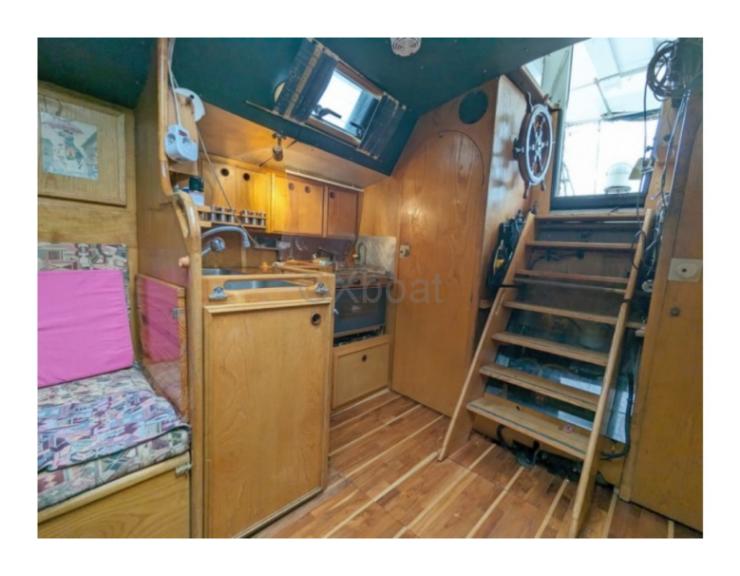

#### **Facilities**

Sailor Cabin : 0 WC : Sailor

Helm : Yes

Double Cabin: 2

Head: 0
Berth: 6
Flybridge: No

The Prana 34 DI is equipped with a 21 HP inboard diesel engine, providing reliable and economical propulsion. The spacious and well-designed cockpit allows for comfortable navigation, while the interior is optimized to offer maximum living space and storage.