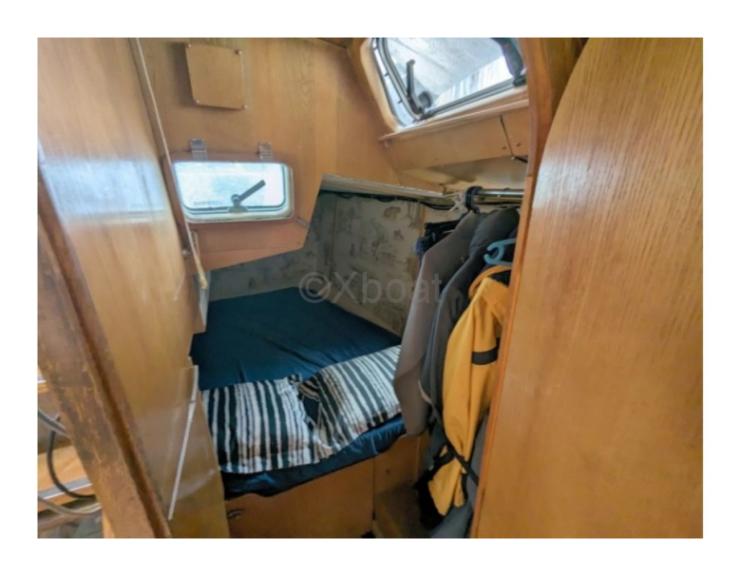

#### **Facilities**

Sailor Cabin : 0 WC : Sailor

Helm : Yes

Double Cabin: 2

Head: 0
Berth: 6
Flybridge: No