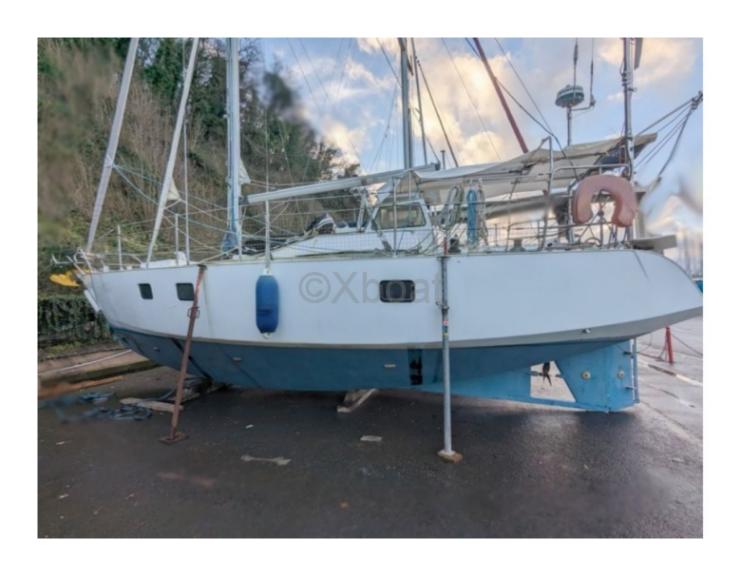

### **Technical Details**

The Prana 34 DI is a cruising sailboat designed by the manufacturer Form Ocean, known for its high-quality and high-performance boats. This model is particularly appreciated for its balance between comfort and performance, making it an ideal choice for sailors looking to combine the pleasure of sailing with comfort at sea.

Main characteristics:

- Overall length: 10.36 meters -

- Beam: 3.45 meters - Draft: 2.10 meters - Displacement: 6,500 kg -

Sail area upwind: 65 m² Sail area downwind: 110 m² -

- Water tank capacity: 200 liters - Fuel tank capacity: 60 liters -

The Prana 34 DI is equipped with a 21 HP inboard diesel engine, providing reliable and economical propulsion. The spacious and well-designed cockpit allows for comfortable navigation, while the interior is optimized to offer maximum living space and storage.

The robust construction and high-quality materials used ensure durability and resistance to varying marine conditions. The elegant design and clean lines of the Prana 34 DI make it both an aesthetic and functional sailboat.