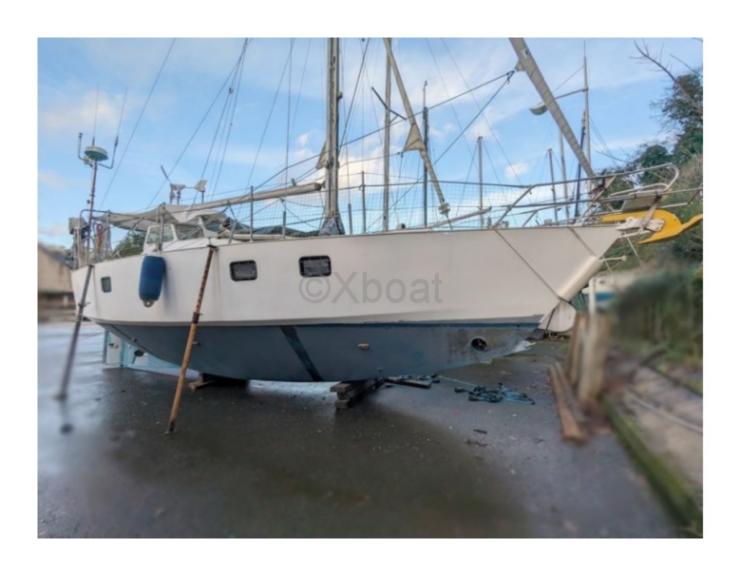

### **Technical Details**

The Prana 34 DI is a cruising sailboat designed by the manufacturer Form Ocean, known for its high-quality and high-performance boats. This model is particularly appreciated for its balance between comfort and performance, making it an ideal choice for sailors looking to combine the pleasure of sailing with comfort at sea.

Main characteristics:

- Overall length: 10.36 meters -

- Beam: 3.45 meters - Draft: 2.10 meters - Displacement: 6,500 kg -

Sail area upwind: 65 m² Sail area downwind: 110 m² -

- Water tank capacity: 200 liters - Fuel tank capacity: 60 liters -

The Prana 34 DI is equipped with a 21 HP inboard diesel engine, providing reliable and economical propulsion. The spacious and well-designed cockpit allows for comfortable navigation, while the interior is optimized to offer maximum living space and storage.

The robust construction and high-quality materials used ensure durability and resistance to varying marine conditions. The elegant design and clean lines of the Prana 34 DI make it both an aesthetic and functional sailboat.