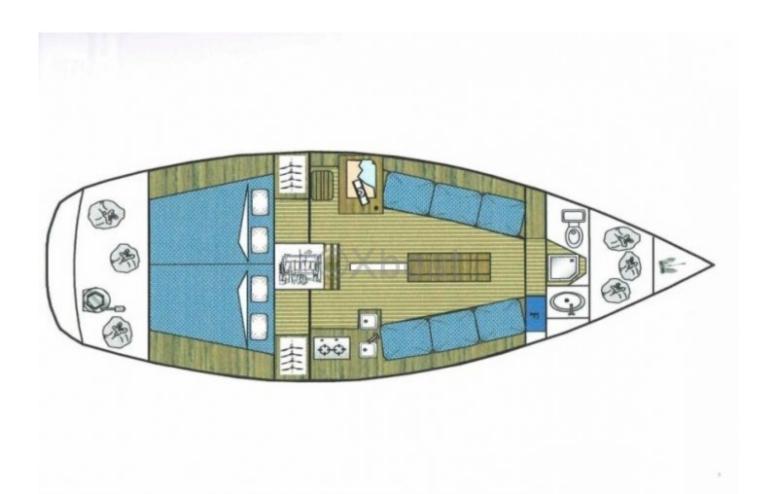

#### **Facilities**

Sailor Cabin : 0 WC : Sailor

Helm : Yes

Double Cabin: 2

Head: 0
Berth: 6
Flybridge: No

This boat is perfect for coastal cruises as well as ocean crossings, offering a safe and enjoyable sailing experience for crews of all levels.

Limitation of liability: XBOAT assumes no responsibility for the information provided in this technical data sheet, which has been sourced from the internet and has not been verified. This information is non-contractual and does not, in any way, bind XBOAT.