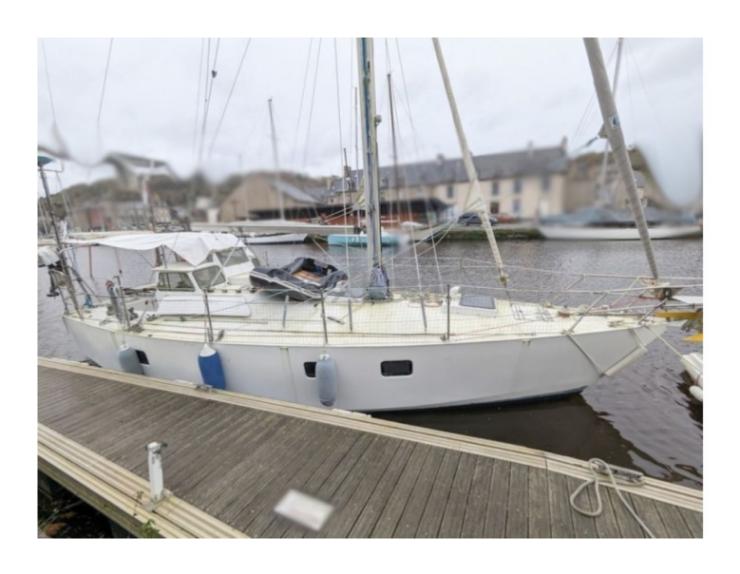

## **PRANA 34 DI - 1984**

### **Technical Details**

The Prana 34 DI is a cruising sailboat designed by the manufacturer Form Ocean, known for its high-quality and high-performance boats. This model is particularly appreciated for its balance between comfort and performance, making it an ideal choice for sailors looking to combine the pleasure of sailing with comfort at sea.