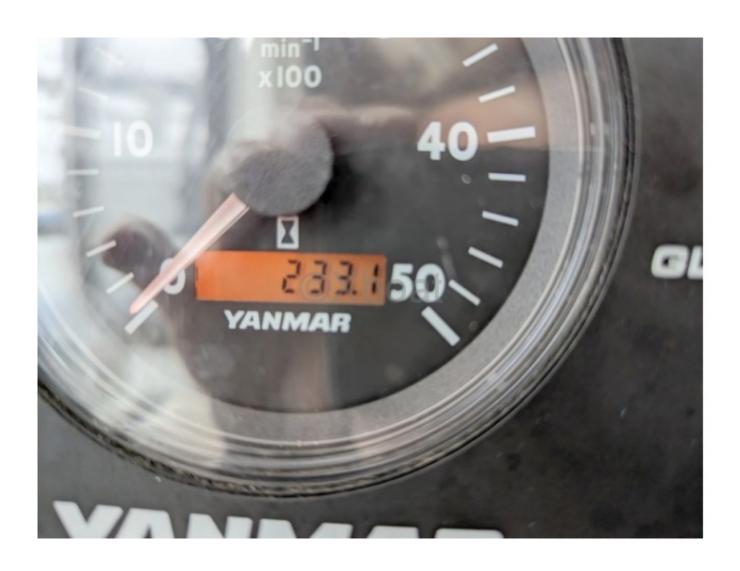

# **Engines**

Model: 3YM30

Montage : In Board (IB) Power Unit. (CV) : 29

Hours: 233
Fuel capacity: 0

Brand: YANMAR
Fuel: Diesel
Engine(s): 1
Drive: Shaft drive