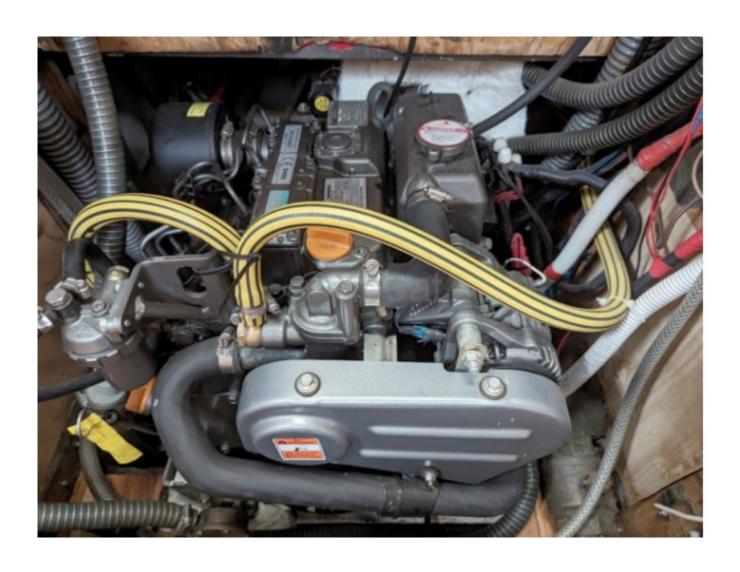

# **Engines**

Model: 3YM30

Montage : In Board (IB) Power Unit. (CV) : 29

Hours: 233
Fuel capacity: 0

Brand: YANMAR
Fuel: Diesel
Engine(s): 1
Drive: Shaft drive

The Prana 34 DI is equipped with a 21 HP inboard diesel engine, providing reliable and economical propulsion. The spacious and well-designed cockpit allows for comfortable navigation, while the interior is optimized to offer maximum living space and storage.