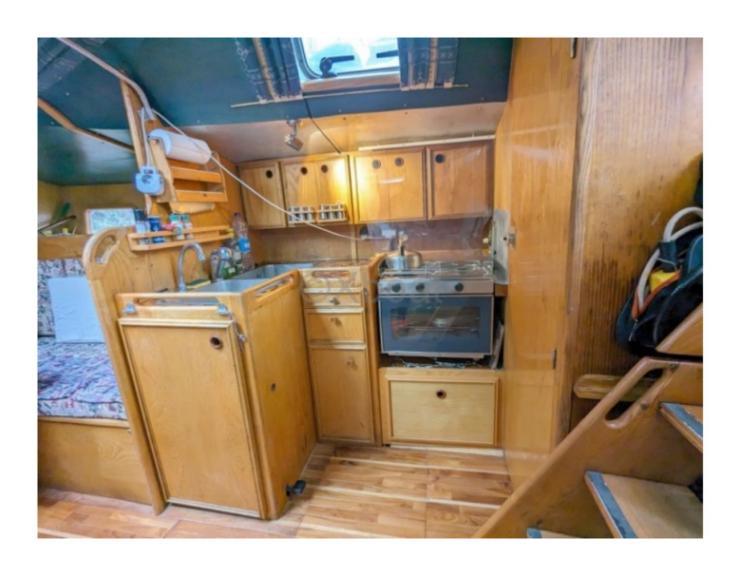

#### **Facilities**

Sailor Cabin : 0 WC : Sailor

Helm : Yes

Double Cabin: 2

Head: 0
Berth: 6
Flybridge: No

The Prana 34 DI is equipped with a 21 HP inboard diesel engine, providing reliable and economical propulsion. The spacious and well-designed cockpit allows for comfortable navigation, while the interior is optimized to offer maximum living space and storage.