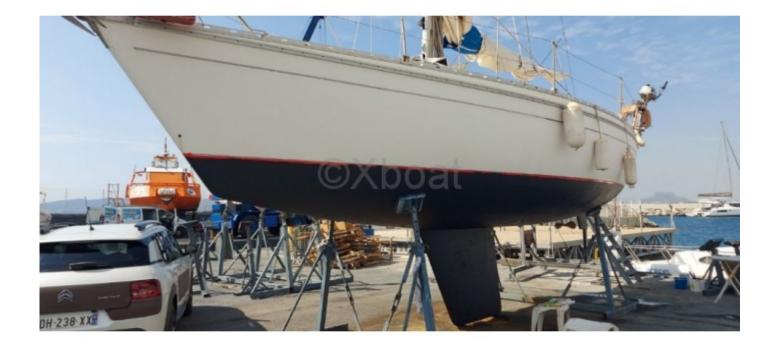

#### **Main datas**

Builder : Jeanneau Year : 1985 Length : 9,20 Draft minimum : 1,75 Hull : Monohull Subtype : Architect : Material : GRP Beam : 3,20 keel : Fixed Keel

- Overall Length: 9.98 m -
- Beam: 3.05 m -
- Draft: 1.60 m -
- Displacement: 4,500 kg -
- Main Sail Area: 24 m<sup>2</sup> -
- Genoa Area: 20 m<sup>2</sup> -
- Water Tank Capacity: 200 liters -
- Fuel Tank Capacity: 60 liters -
- **Desired Characteristics:**