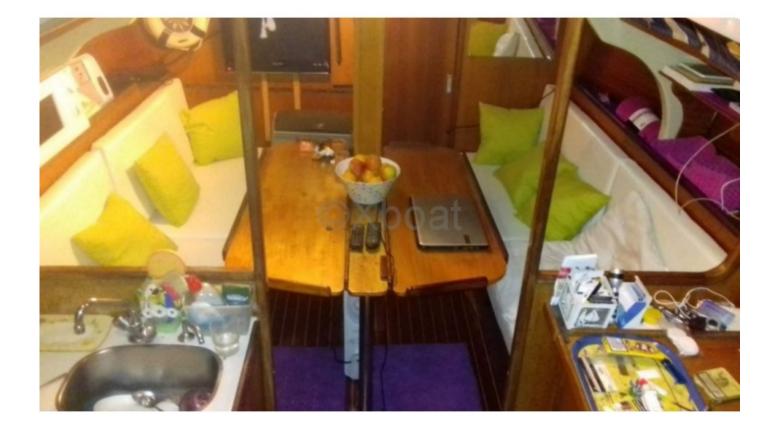

- Design: The Jeanneau Attalia 32 is designed by the famous naval architect Jacques Faroux, known for his performance-oriented and comfortable designs. -

- Interior: The interior is spacious and well-arranged, with a comfortable main cabin, an equipped kitchen, and ample storage spaces. -