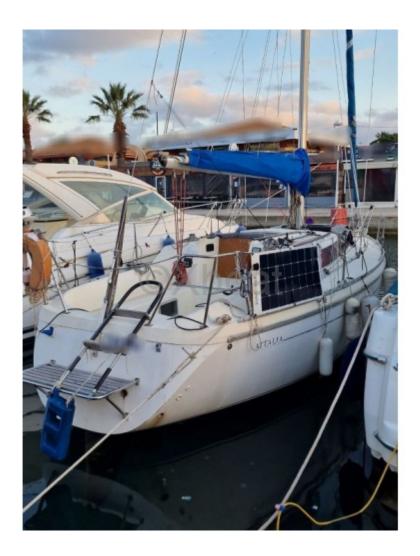

## ATTALIA 32 - 1985

#### **Main datas**

Builder : Jeanneau Year : 1985 Length : 9,20 Draft minimum : 1,75 Hull : Monohull Subtype : Architect : Material : GRP Beam : 3,20 keel : Fixed Keel