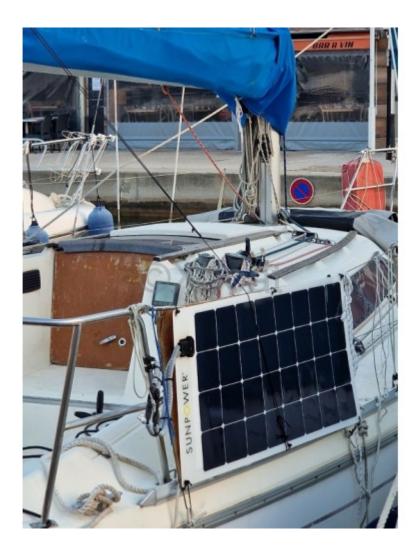

comfortable main cabin, an equipped kitchen, and ample storage spaces. -

- Safety: The boat is equipped with numerous safety devices, including mooring points, railings, and modern navigation equipment. -

- Performance: Thanks to its long keel and balanced sail plan, the Jeanneau Attalia 32 offers excellent stability and impressive sailing performance. -

The Jeanneau Attalia 32 is an ideal choice for sailing enthusiasts looking for a reliable, high-performance, and comfortable boat for their sea adventures.

Limitation of liability : XBOAT assumes no responsibility for the information provided in this technical data sheet, which has been sourced from the internet and has not been verified. This information is non-contractual and does not, in any way, bind XBOAT.

## Médias