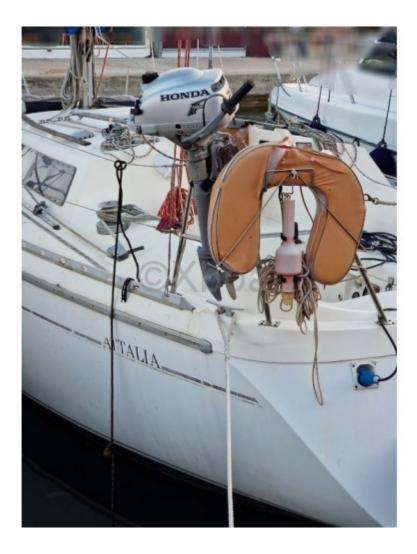

- Safety: The boat is equipped with numerous safety devices, including mooring points, railings, and modern navigation equipment. -

- Performance: Thanks to its long keel and balanced sail plan, the Jeanneau Attalia 32 offers excellent stability and impressive sailing performance. -