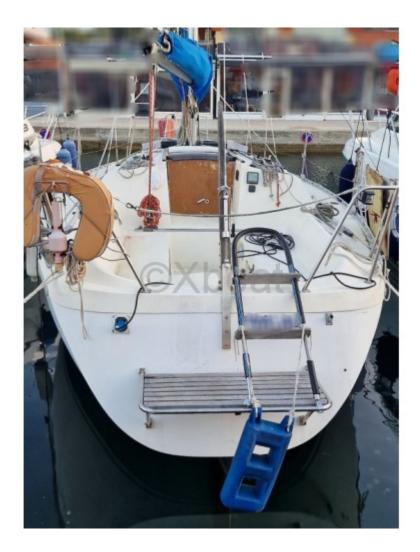

#### **Technical Details**

Jeanneau Attalia 32

The Jeanneau Attalia 32 is a cruising sailboat designed to offer a perfect balance between performance and comfort. This boat is ideal for coastal sailing and long-distance cruising, thanks to its elegant lines and high-quality equipment. Main Characteristics:

- Overall Length: 9.98 m -
- Beam: 3.05 m -
- Draft: 1.60 m -
- Displacement: 4,500 kg -
- Main Sail Area: 24 m<sup>2</sup> -
- Genoa Area: 20 m<sup>2</sup> -
- Water Tank Capacity: 200 liters -
- Fuel Tank Capacity: 60 liters -
- **Desired Characteristics:**