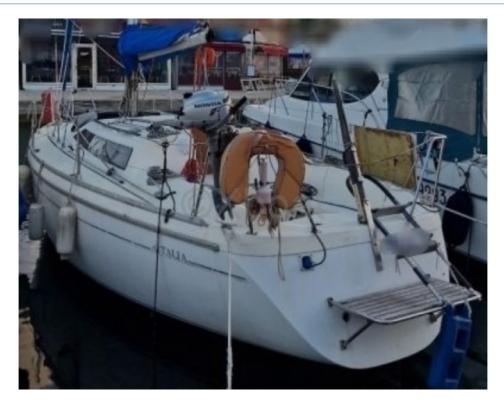

## ATTALIA 32 - 1985

#### **Main datas**

Builder : Jeanneau Year : 1985 Length : 9,20 Draft minimum : 1,75 Hull : Monohull Subtype : Architect : Material : GRP Beam : 3,20 keel : Fixed Keel

#### **Technical Details**

Jeanneau Attalia 32

The Jeanneau Attalia 32 is a cruising sailboat designed to offer a perfect balance between performance and comfort. This boat is ideal for coastal sailing and long-distance cruising, thanks to its elegant lines and high-quality equipment. Main Characteristics: