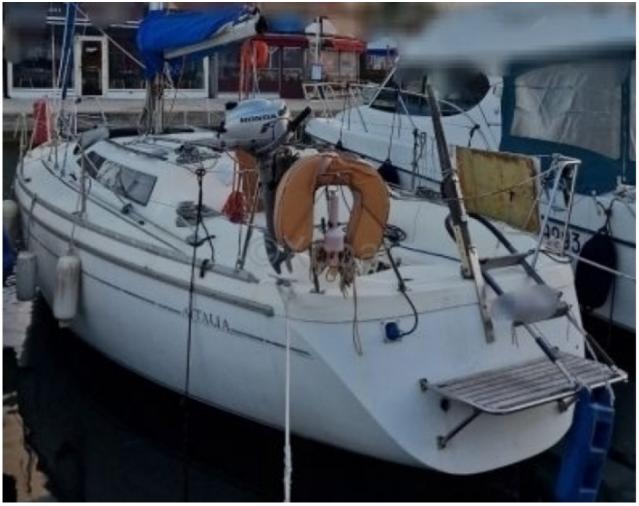

## ATTALIA 32 - 1985

#### **Main datas**

Builder : Jeanneau Year : 1985 Length : 9,20 Draft minimum : 1,75 Hull : Monohull Subtype : Architect : Material : GRP Beam : 3,20 keel : Fixed Keel

#### **Technical Details**

Jeanneau Attalia 32

The Jeanneau Attalia 32 is a cruising sailboat designed to offer a perfect balance between performance and comfort. This boat is ideal for coastal sailing and long-distance cruising, thanks to its elegant lines and high-quality equipment. Main Characteristics: