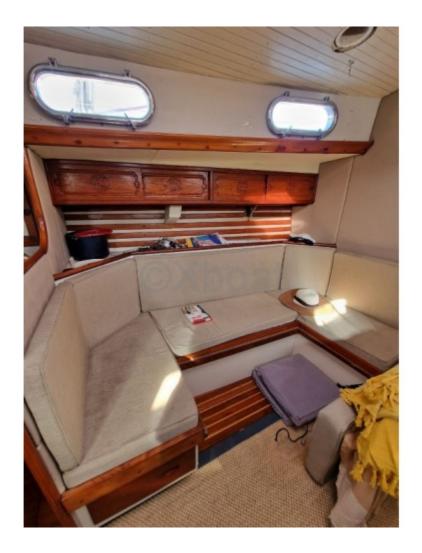

### **Facilities**

Sailor Cabin : 0 WC : Sailor Helm : No Double Cabin : 2 Head : 2 Berth : 6 Flybridge : No