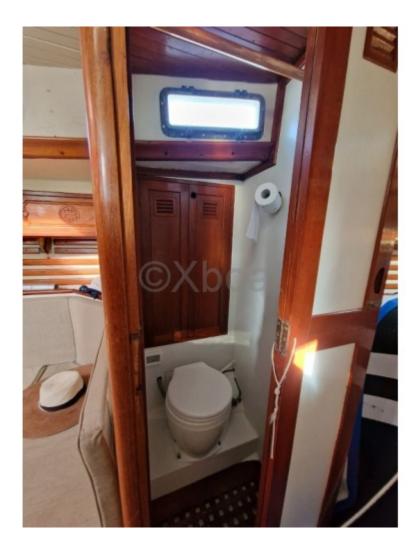

### **Facilities**

Sailor Cabin : 0 WC : Sailor Helm : No Double Cabin : 2 Head : 2 Berth : 6 Flybridge : No