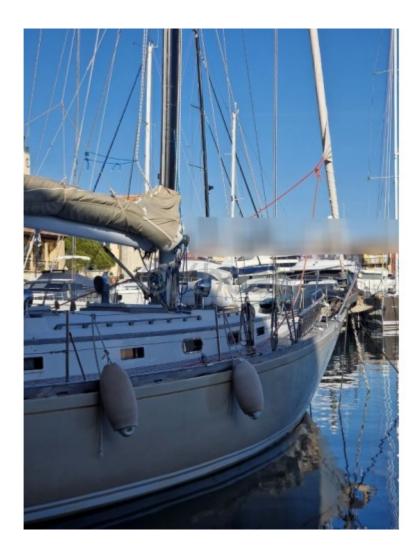

#### **Technical Details**

**Sloop Cheoy Lee 47** 

The Cheoy Lee 47 is an elegant and high-performance cruising sailboat, designed to offer comfort and safety at sea. This boat is appreciated for its robustness and versatility, making it an excellent choice for sailors looking to explore the oceans with confidence.

Main Characteristics:

- Overall Length: 14.33 m -
- Hull Length: 13.41 m -
- Beam (Width): 4.27 m -
- Draft: 2.44 m -
- Displacement: 16,730 kg -
- Sail Area: 97.5 m<sup>2</sup> -
- Main Sail Area: 54.7 m<sup>2</sup> -
- Genoa Sail Area: 42.8 m<sup>2</sup> -