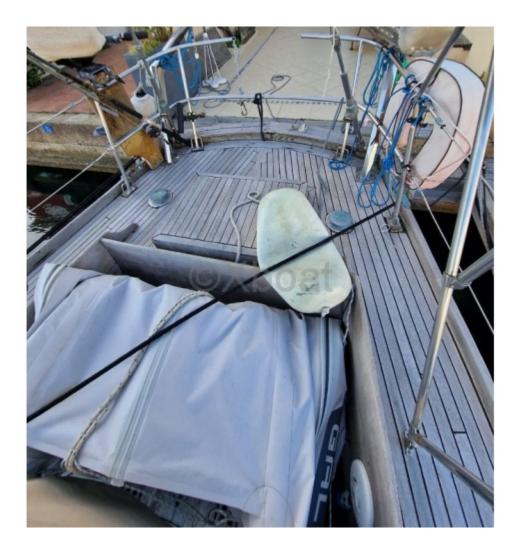

#### **Technical Details**

**Sloop Cheoy Lee 47** 

The Cheoy Lee 47 is an elegant and high-performance cruising sailboat, designed to offer comfort and safety at sea. This boat is appreciated for its robustness and versatility, making it an excellent choice for sailors looking to explore the oceans with confidence.