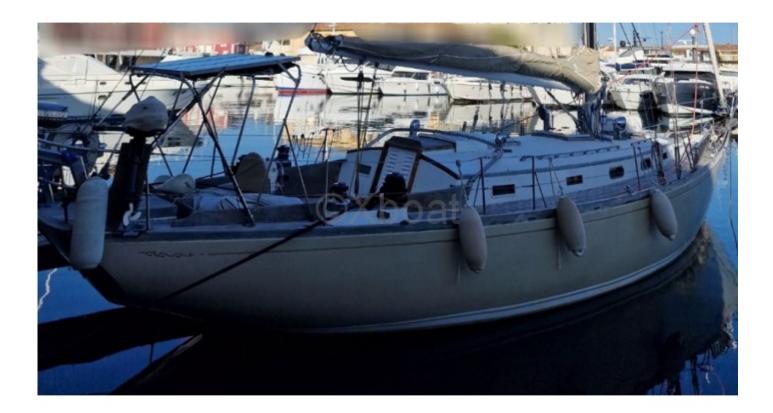

#### **Technical Details**

**Sloop Cheoy Lee 47** 

The Cheoy Lee 47 is an elegant and high-performance cruising sailboat, designed to offer comfort and safety at sea. This boat is appreciated for its robustness and versatility, making it an excellent choice for sailors looking to explore the oceans with confidence.

**Construction:** 

- Hull Material: Fiberglass -
- Keel Type: Long keel -
- Deck Material: Fiberglass -

Engine:

- Type: Diesel -
- Power: 50-75 hp -

Capacity:

- Cabins: 3 -
- Berths: 6-8 people -
- Fresh Water Tank: 757 liters -
- Fuel Tank: 379 liters -