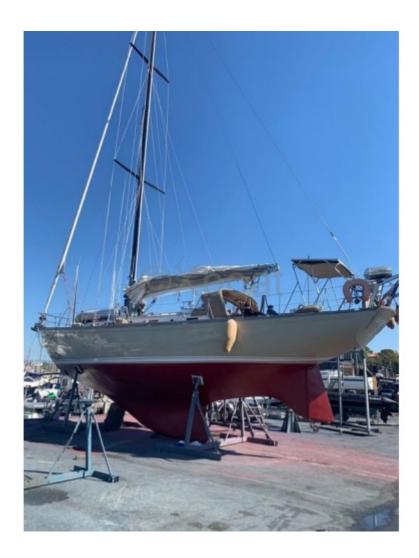

# **SLOOP CHEOY LEE 47 - 1975**

https://www.xboat.uk/5474-CHEOY-LEE\_SLOOP-CHEOY-LEE-47.html

### **Main datas**

Builder : Cheoy Lee Year : 1975 Length : 14,30 Draft minimum : 2,00 Hull : Monohull Subtype : Architect : Material : GRP Beam : 3,68 keel : Fixed Keel