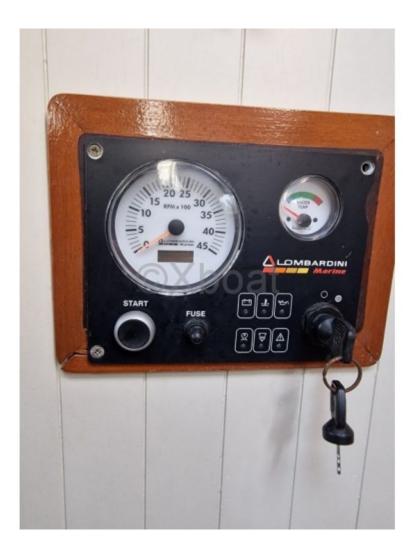

#### Engines

Model : 2204 MT Montage : In Board (IB) Power Unit. (CV) : 90 Hours : 1600 Fuel capacity : 350 Brand : LOMBARDINI Fuel : Diesel Engine(s) : 1 Drive : Shaft drive