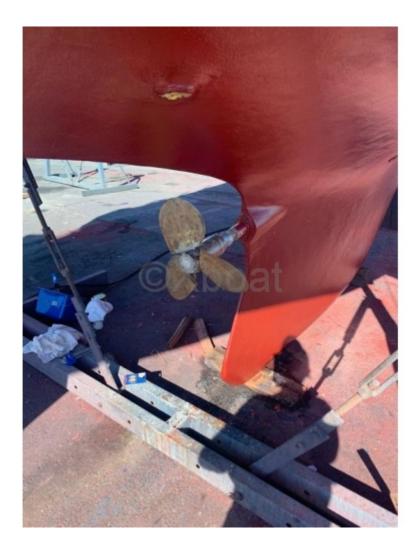

#### Engines

Model : 2204 MT Montage : In Board (IB) Power Unit. (CV) : 90 Hours : 1600 Fuel capacity : 350 Brand : LOMBARDINI Fuel : Diesel Engine(s) : 1 Drive : Shaft drive