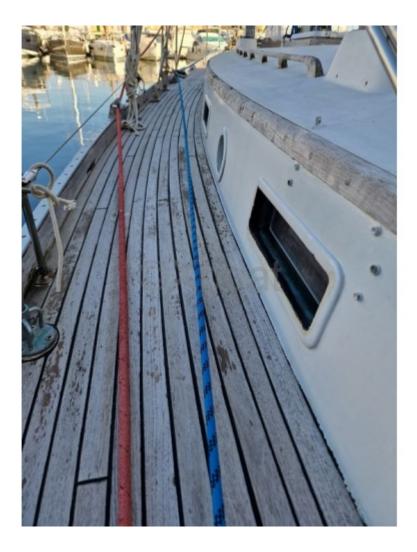

### **Facilities**

Sailor Cabin : 0 WC : Sailor Helm : No Double Cabin : 2 Head : 2 Berth : 6 Flybridge : No