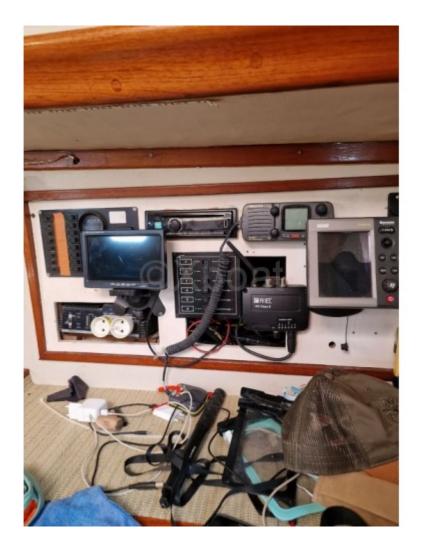

Equipment:

- Complete navigation system -
- Safety equipment -
- Air conditioning system -
- Galley equipment -

The Cheoy Lee 47 is designed to offer an exceptional sailing experience, combining performance, comfort, and safety. Whether you are an experienced sailor or a cruising enthusiast, this boat will meet your expectations.