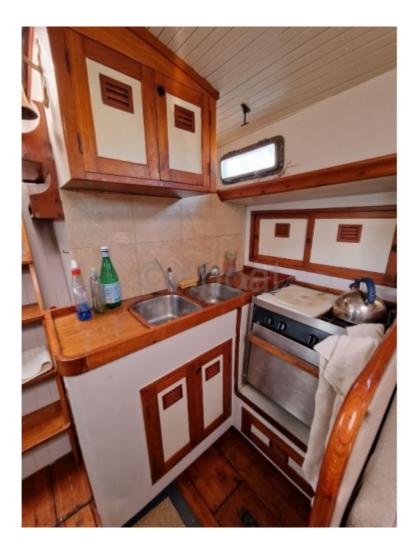

**Construction:** 

- Hull Material: Fiberglass -
- Keel Type: Long keel -
- Deck Material: Fiberglass -

Engine:

- Type: Diesel -
- Power: 50-75 hp -

Capacity:

- Cabins: 3 -
- Berths: 6-8 people -
- Fresh Water Tank: 757 liters -
- Fuel Tank: 379 liters -