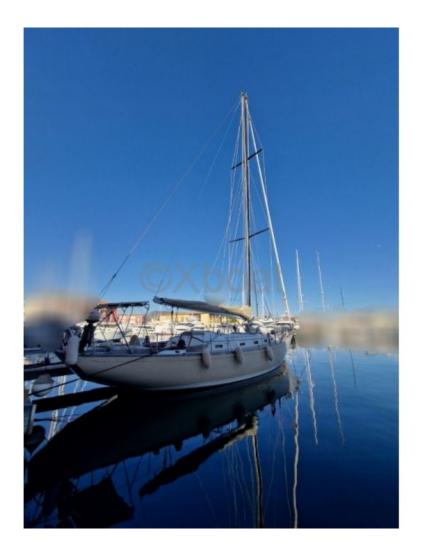

# **SLOOP CHEOY LEE 47 - 1975**

https://www.xboat.uk/5474-CHEOY-LEE\_SLOOP-CHEOY-LEE-47.html

#### **Technical Details**

**Sloop Cheoy Lee 47** 

The Cheoy Lee 47 is an elegant and high-performance cruising sailboat, designed to offer comfort and safety at sea. This boat is appreciated for its robustness and versatility, making it an excellent choice for sailors looking to explore the oceans with confidence.