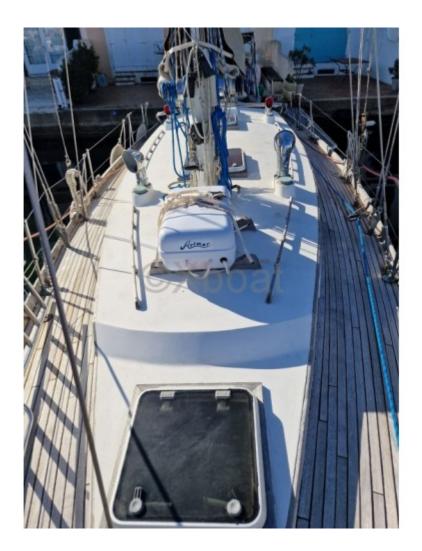

### **Main datas**

Builder : Cheoy Lee Year : 1975 Length : 14,30 Draft minimum : 2,00 Hull : Monohull Subtype : Architect : Material : GRP Beam : 3,68 keel : Fixed Keel