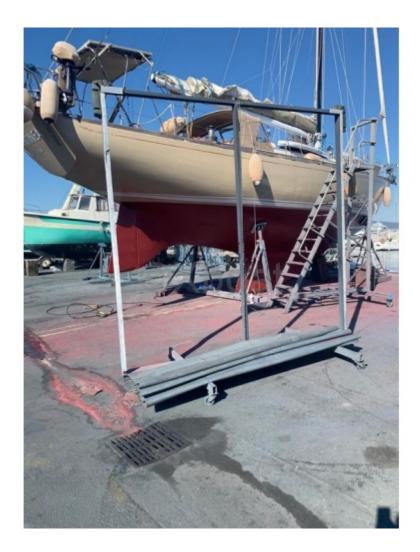

**Construction:** 

- Hull Material: Fiberglass -
- Keel Type: Long keel -
- Deck Material: Fiberglass -

Engine:

- Type: Diesel -
- Power: 50-75 hp -

Capacity:

- Cabins: 3 -
- Berths: 6-8 people -
- Fresh Water Tank: 757 liters -
- Fuel Tank: 379 liters -