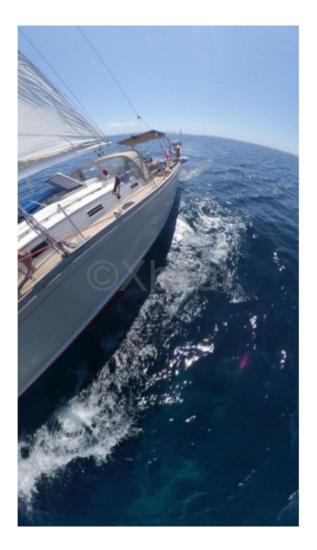

#### **Technical Details**

**Sloop Cheoy Lee 47** 

The Cheoy Lee 47 is an elegant and high-performance cruising sailboat, designed to offer comfort and safety at sea. This boat is appreciated for its robustness and versatility, making it an excellent choice for sailors looking to explore the oceans with confidence.

Main Characteristics:

- Overall Length: 14.33 m -
- Hull Length: 13.41 m -
- Beam (Width): 4.27 m -
- Draft: 2.44 m -
- Displacement: 16,730 kg -
- Sail Area: 97.5 m<sup>2</sup> -
- Main Sail Area: 54.7 m<sup>2</sup> -
- Genoa Sail Area: 42.8 m<sup>2</sup> -