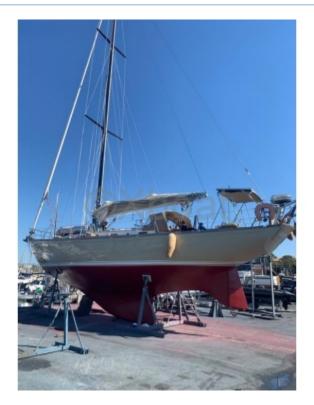

# **SLOOP CHEOY LEE 47 - 1975**

https://www.xboat.uk/5474-CHEOY-LEE\_SLOOP-CHEOY-LEE-47.html

### **Main datas**

Builder : Cheoy Lee Year : 1975 Length : 14,30 Draft minimum : 2,00 Hull : Monohull Subtype : Architect : Material : GRP Beam : 3,68 keel : Fixed Keel