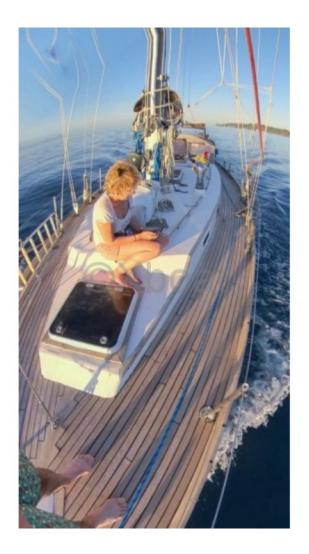

#### **Technical Details**

**Sloop Cheoy Lee 47** 

The Cheoy Lee 47 is an elegant and high-performance cruising sailboat, designed to offer comfort and safety at sea. This boat is appreciated for its robustness and versatility, making it an excellent choice for sailors looking to explore the oceans with confidence.