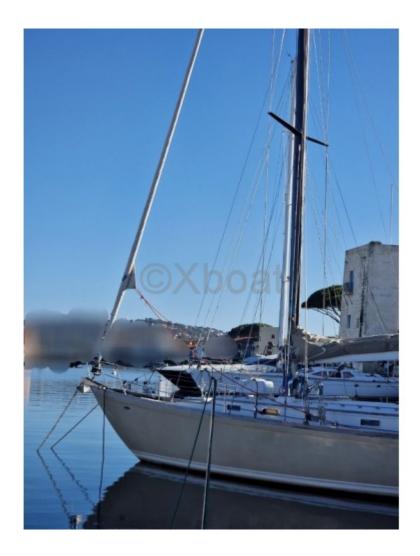

# **SLOOP CHEOY LEE 47 - 1975**

https://www.xboat.uk/5474-CHEOY-LEE\_SLOOP-CHEOY-LEE-47.html

#### **Technical Details**

**Sloop Cheoy Lee 47** 

The Cheoy Lee 47 is an elegant and high-performance cruising sailboat, designed to offer comfort and safety at sea. This boat is appreciated for its robustness and versatility, making it an excellent choice for sailors looking to explore the oceans with confidence.