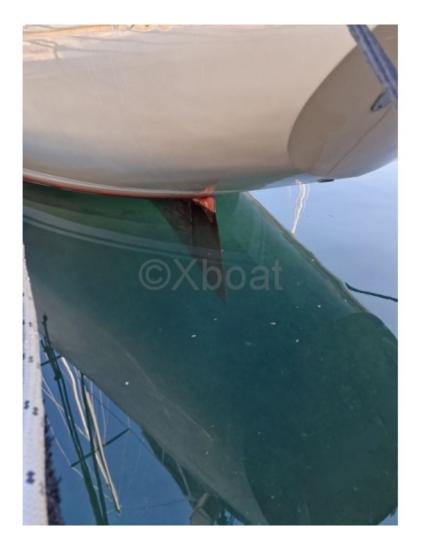

**Construction:** 

- Hull Material: Fiberglass -
- Keel Type: Long keel -
- Deck Material: Fiberglass -

Engine:

- Type: Diesel -
- Power: 50-75 hp -

Capacity:

- Cabins: 3 -
- Berths: 6-8 people -
- Fresh Water Tank: 757 liters -
- Fuel Tank: 379 liters -