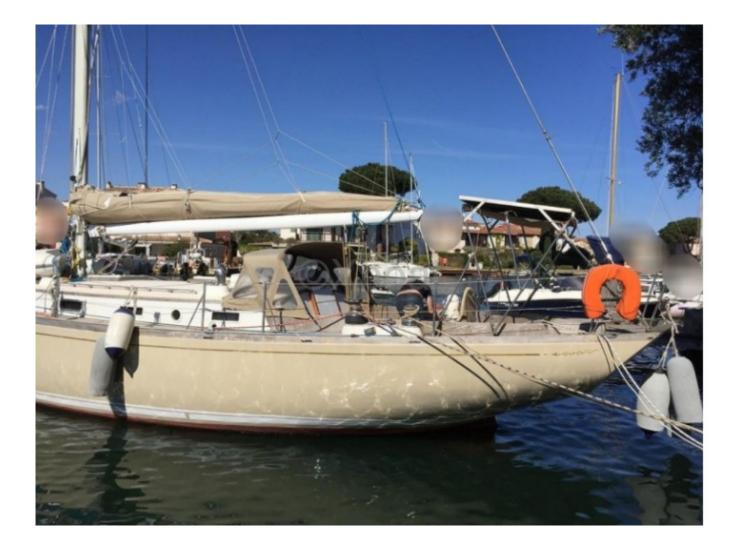

#### **Technical Details**

**Sloop Cheoy Lee 47** 

The Cheoy Lee 47 is an elegant and high-performance cruising sailboat, designed to offer comfort and safety at sea. This boat is appreciated for its robustness and versatility, making it an excellent choice for sailors looking to explore the oceans with confidence.

**Construction:** 

- Hull Material: Fiberglass -
- Keel Type: Long keel -
- Deck Material: Fiberglass -

Engine:

- Type: Diesel -
- Power: 50-75 hp -

Capacity:

- Cabins: 3 -
- Berths: 6-8 people -
- Fresh Water Tank: 757 liters -
- Fuel Tank: 379 liters -