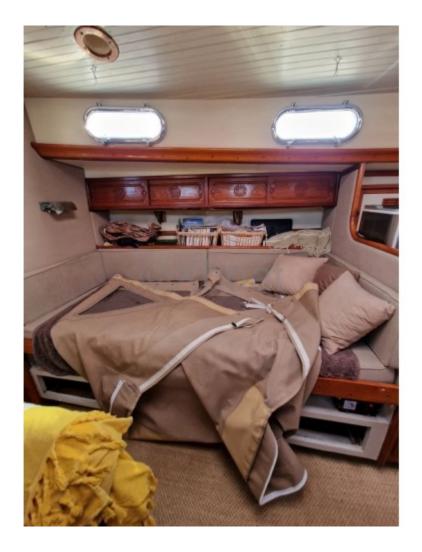

### **Facilities**

Sailor Cabin : 0 WC : Sailor Helm : No Double Cabin : 2 Head : 2 Berth : 6 Flybridge : No