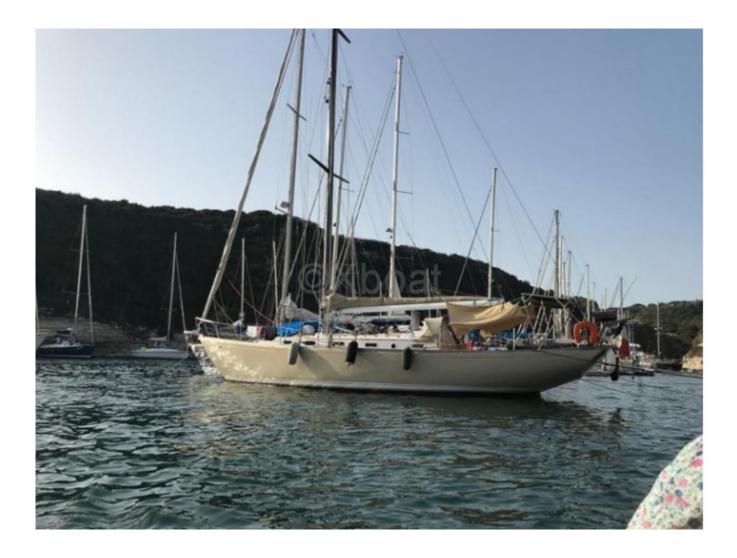

#### **Technical Details**

**Sloop Cheoy Lee 47** 

The Cheoy Lee 47 is an elegant and high-performance cruising sailboat, designed to offer comfort and safety at sea. This boat is appreciated for its robustness and versatility, making it an excellent choice for sailors looking to explore the oceans with confidence.

Main Characteristics:

- Overall Length: 14.33 m -
- Hull Length: 13.41 m -
- Beam (Width): 4.27 m -
- Draft: 2.44 m -
- Displacement: 16,730 kg -
- Sail Area: 97.5 m<sup>2</sup> -
- Main Sail Area: 54.7 m<sup>2</sup> -
- Genoa Sail Area: 42.8 m<sup>2</sup> -