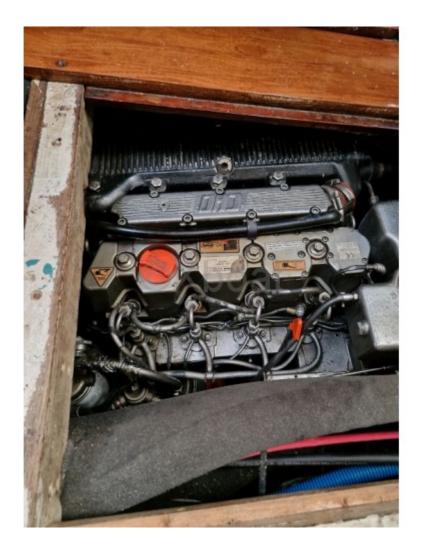

#### Engines

Model : 2204 MT Montage : In Board (IB) Power Unit. (CV) : 90 Hours : 1600 Fuel capacity : 350 Brand : LOMBARDINI Fuel : Diesel Engine(s) : 1 Drive : Shaft drive

**Construction:** 

- Hull Material: Fiberglass -
- Keel Type: Long keel -
- Deck Material: Fiberglass -

Engine:

- Type: Diesel -
- Power: 50-75 hp -

Capacity:

- Cabins: 3 -
- Berths: 6-8 people -
- Fresh Water Tank: 757 liters -
- Fuel Tank: 379 liters -