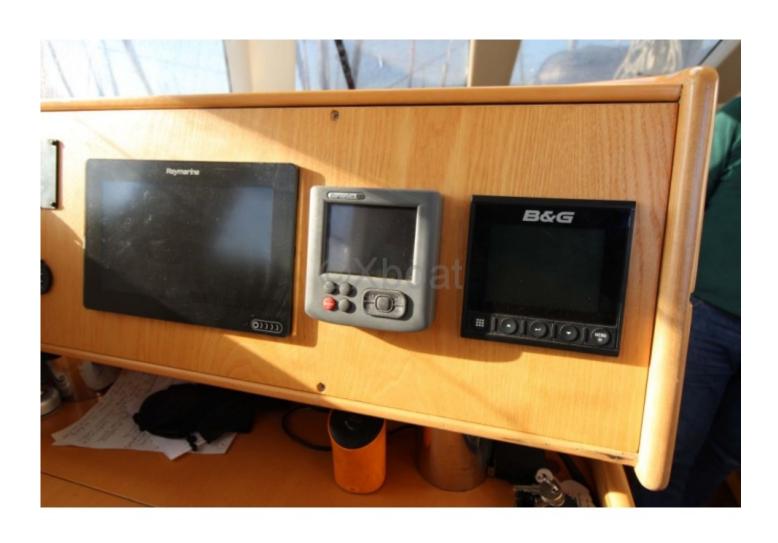

Main Characteristics:

- Length Overall: 13.30 meters -
- Beam: 4.20 meters -
- Draft: 2.30 meters -
- Displacement: 12 tonnes -
- Sail Area: Approximately 85 m<sup>2</sup> -
- Architect: Bertrand Delesne -
- Construction: Reinforced polyester hull -
- Interior: Wooden finishes, spacious salon with equipped kitchen, 3 cabins, and 2 bathrooms -
- Engine: Yanmar 54 HP -
- Fresh Water Tank: 400 liters -
- Fuel Tank: 200 liters -
- Safety Equipment: Complete safety kit, GPS, VHF, radar -

The Wauquiez Pilot Saloon 43 is designed to offer safe and enjoyable sailing. Its reinforced polyester hull ensures great robustness, while its spacious and well-appointed interior guarantees optimal onboard comfort. Ideal for long cruises, this sailboat is equipped with all the necessary systems for safe navigation.