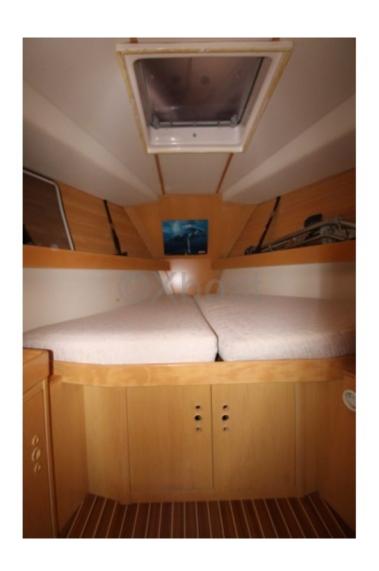

#### **Facilities**

Sailor Cabin : 0 WC : Electric

Helm : No

Double Cabin: 3

Head: 2 Berth: 7 Flybridge: No

Main Characteristics:

- Length Overall: 13.30 meters -
- Beam: 4.20 meters -
- Draft: 2.30 meters -
- Displacement: 12 tonnes -
- Sail Area: Approximately 85 m<sup>2</sup> -
- Architect: Bertrand Delesne -
- Construction: Reinforced polyester hull -
- Interior: Wooden finishes, spacious salon with equipped kitchen, 3 cabins, and 2 bathrooms -
- Engine: Yanmar 54 HP -
- Fresh Water Tank: 400 liters -
- Fuel Tank: 200 liters -
- Safety Equipment: Complete safety kit, GPS, VHF, radar -