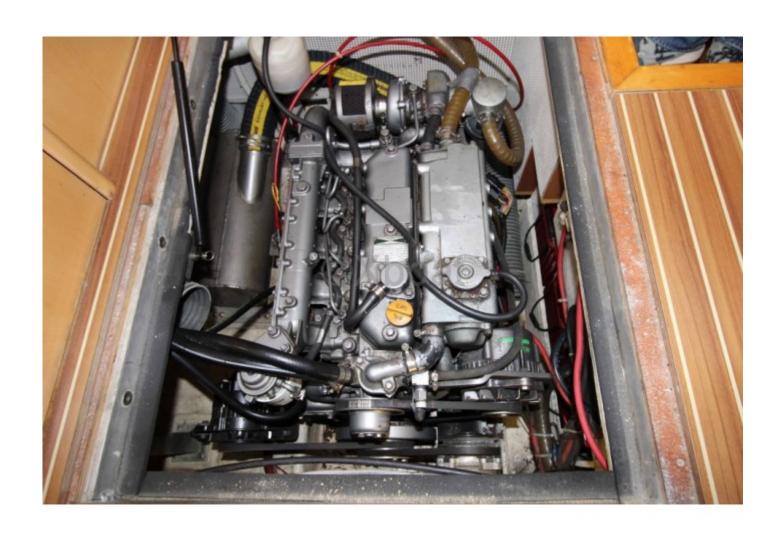

# **Engines**

Model: 4JH3-TE

Montage : In Board (IB) Power Unit. (CV) : 75

Hours: 4540

Fuel capacity: 400

Brand: YANMAR

Fuel : Diesel

Engine(s): 1

Main Characteristics:

- Length Overall: 13.30 meters -
- Beam: 4.20 meters -
- Draft: 2.30 meters -
- Displacement: 12 tonnes -
- Sail Area: Approximately 85 m<sup>2</sup> -
- Architect: Bertrand Delesne -
- Construction: Reinforced polyester hull -
- Interior: Wooden finishes, spacious salon with equipped kitchen, 3 cabins, and 2 bathrooms -
- Engine: Yanmar 54 HP -
- Fresh Water Tank: 400 liters -
- Fuel Tank: 200 liters -
- Safety Equipment: Complete safety kit, GPS, VHF, radar -