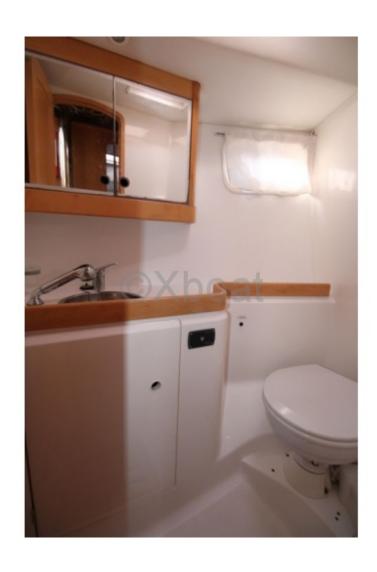

#### **Facilities**

Sailor Cabin : 0 WC : Electric

Helm : No

Double Cabin: 3

Head: 2 Berth: 7 Flybridge: No

Main Characteristics:

- Length Overall: 13.30 meters -
- Beam: 4.20 meters -
- Draft: 2.30 meters -
- Displacement: 12 tonnes -
- Sail Area: Approximately 85 m<sup>2</sup> -
- Architect: Bertrand Delesne -
- Construction: Reinforced polyester hull -
- Interior: Wooden finishes, spacious salon with equipped kitchen, 3 cabins, and 2 bathrooms -
- Engine: Yanmar 54 HP -
- Fresh Water Tank: 400 liters -
- Fuel Tank: 200 liters -
- Safety Equipment: Complete safety kit, GPS, VHF, radar -