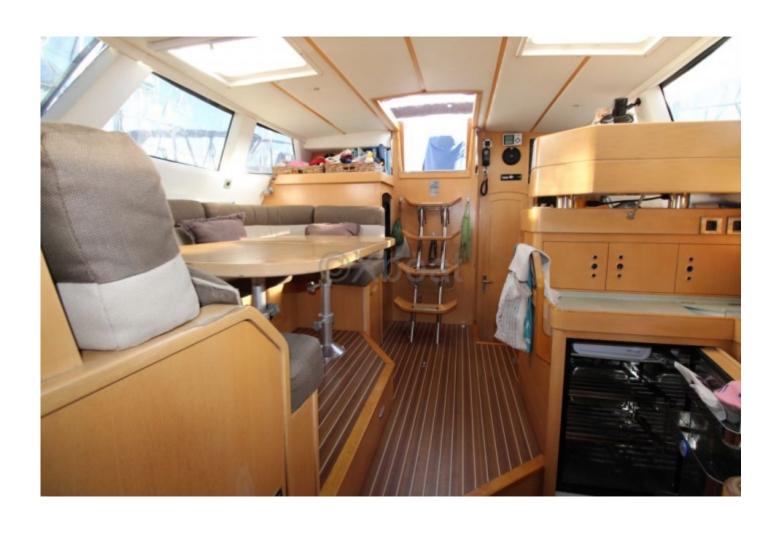

#### **Technical Details**

The Wauquiez Pilot Saloon 43 is a cruising sailboat designed to offer comfort and performance. Built by Wauquiez, this boat is renowned for its robustness and elegant design, ideal for family or friends' sailing trips.

Main Characteristics:

- Length Overall: 13.30 meters -
- Beam: 4.20 meters -
- Draft: 2.30 meters -
- Displacement: 12 tonnes -
- Sail Area: Approximately 85 m<sup>2</sup> -
- Architect: Bertrand Delesne -
- Construction: Reinforced polyester hull -
- Interior: Wooden finishes, spacious salon with equipped kitchen, 3 cabins, and 2 bathrooms -
- Engine: Yanmar 54 HP -
- Fresh Water Tank: 400 liters -
- Fuel Tank: 200 liters -
- Safety Equipment: Complete safety kit, GPS, VHF, radar -

The Wauquiez Pilot Saloon 43 is designed to offer safe and enjoyable sailing. Its reinforced polyester hull ensures great robustness, while its spacious and well-appointed interior guarantees optimal onboard comfort. Ideal for long cruises, this sailboat is equipped with all the necessary systems for safe navigation.