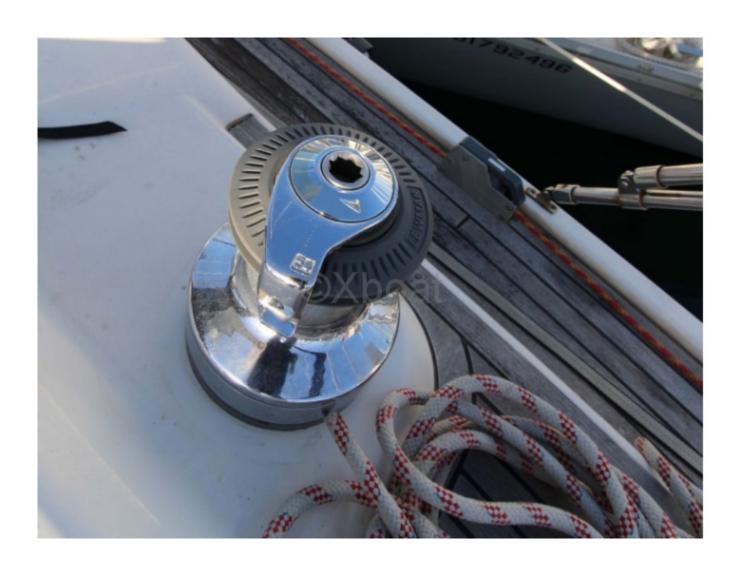

#### **Facilities**

Sailor Cabin : 0 WC : Electric

Helm : No

Double Cabin: 3

Head: 2 Berth: 7 Flybridge: No