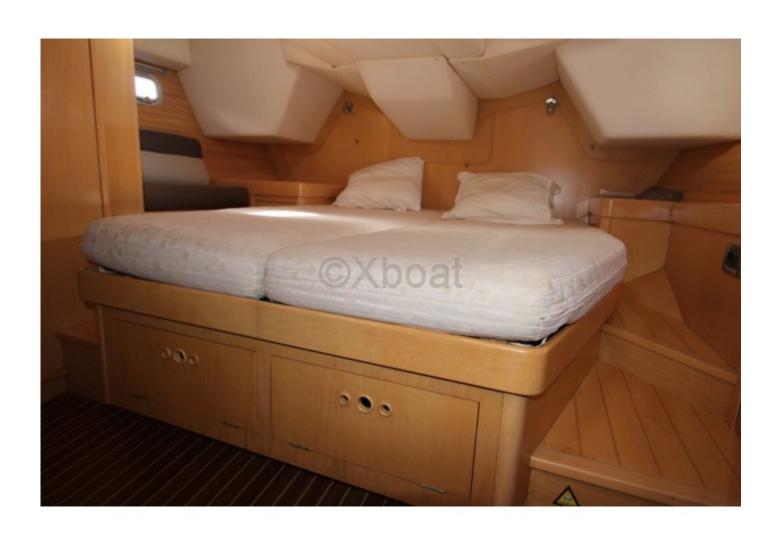

#### **Facilities**

Sailor Cabin : 0 WC : Electric

Helm : No

Double Cabin: 3

Head: 2 Berth: 7 Flybridge: No

Main Characteristics:

- Length Overall: 13.30 meters -
- Beam: 4.20 meters -
- Draft: 2.30 meters -
- Displacement: 12 tonnes -
- Sail Area: Approximately 85 m<sup>2</sup> -
- Architect: Bertrand Delesne -
- Construction: Reinforced polyester hull -
- Interior: Wooden finishes, spacious salon with equipped kitchen, 3 cabins, and 2 bathrooms -
- Engine: Yanmar 54 HP -
- Fresh Water Tank: 400 liters -
- Fuel Tank: 200 liters -
- Safety Equipment: Complete safety kit, GPS, VHF, radar -