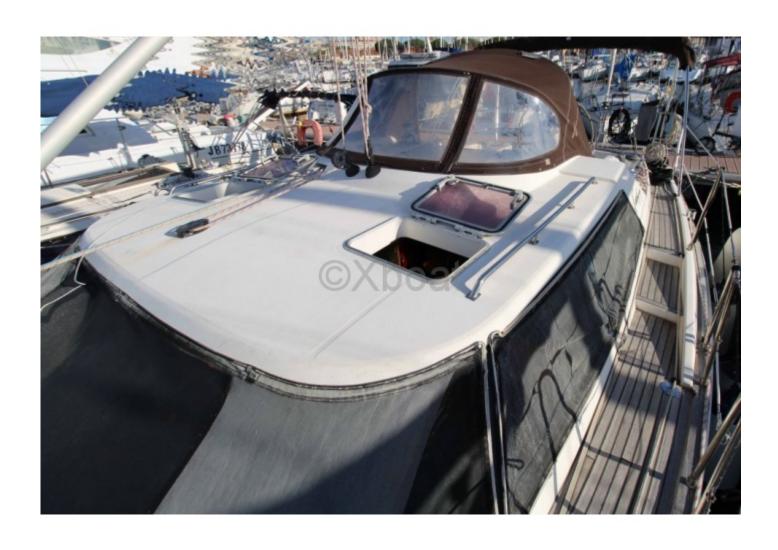

#### **Technical Details**

The Wauquiez Pilot Saloon 43 is a cruising sailboat designed to offer comfort and performance. Built by Wauquiez, this boat is renowned for its robustness and elegant design, ideal for family or friends' sailing trips.

Main Characteristics:

- Length Overall: 13.30 meters -
- Beam: 4.20 meters -
- Draft: 2.30 meters -
- Displacement: 12 tonnes -
- Sail Area: Approximately 85 m<sup>2</sup> -
- Architect: Bertrand Delesne -
- Construction: Reinforced polyester hull -
- Interior: Wooden finishes, spacious salon with equipped kitchen, 3 cabins, and 2 bathrooms -
- Engine: Yanmar 54 HP -
- Fresh Water Tank: 400 liters -
- Fuel Tank: 200 liters -
- Safety Equipment: Complete safety kit, GPS, VHF, radar -