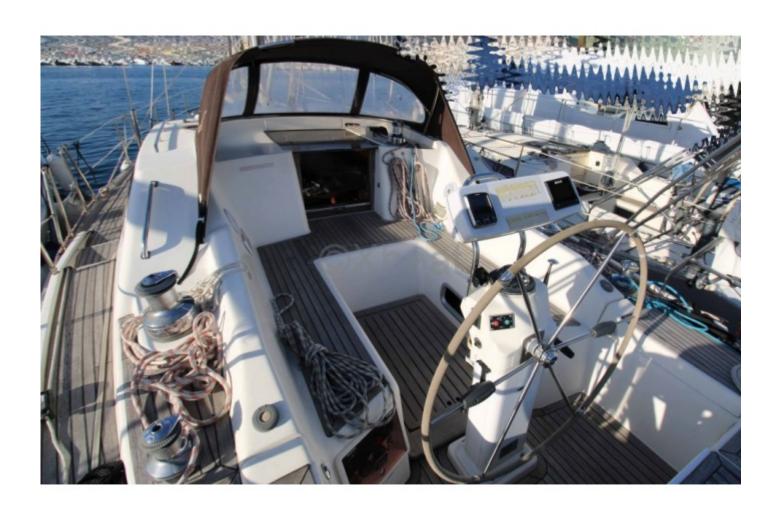

#### **Technical Details**

The Wauquiez Pilot Saloon 43 is a cruising sailboat designed to offer comfort and performance. Built by Wauquiez, this boat is renowned for its robustness and elegant design, ideal for family or friends' sailing trips.

Main Characteristics:

- Length Overall: 13.30 meters -
- Beam: 4.20 meters -
- Draft: 2.30 meters -
- Displacement: 12 tonnes -
- Sail Area: Approximately 85 m<sup>2</sup> -
- Architect: Bertrand Delesne -
- Construction: Reinforced polyester hull -
- Interior: Wooden finishes, spacious salon with equipped kitchen, 3 cabins, and 2 bathrooms -
- Engine: Yanmar 54 HP -
- Fresh Water Tank: 400 liters -
- Fuel Tank: 200 liters -
- Safety Equipment: Complete safety kit, GPS, VHF, radar -

The Wauquiez Pilot Saloon 43 is designed to offer safe and enjoyable sailing. Its reinforced polyester hull ensures great robustness, while its spacious and well-appointed interior guarantees optimal onboard comfort. Ideal for long cruises, this sailboat is equipped with all the necessary systems for safe navigation.