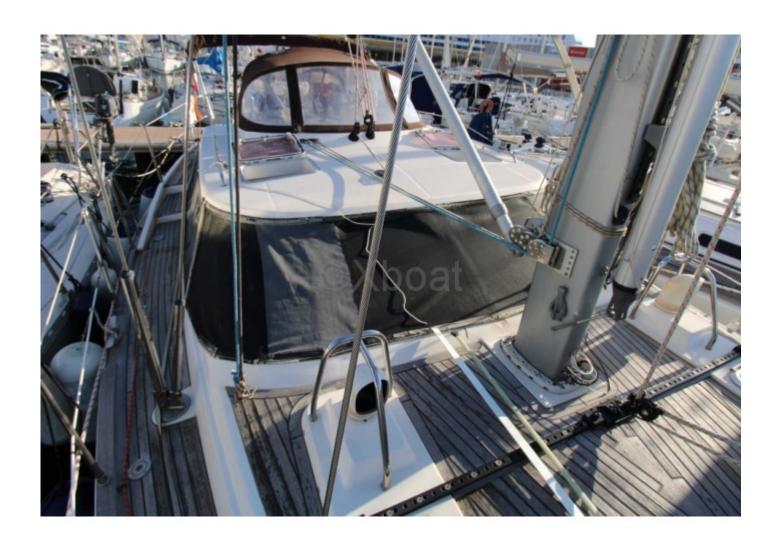

#### **Technical Details**

The Wauquiez Pilot Saloon 43 is a cruising sailboat designed to offer comfort and performance. Built by Wauquiez, this boat is renowned for its robustness and elegant design, ideal for family or friends' sailing trips.

Main Characteristics:

- Length Overall: 13.30 meters -
- Beam: 4.20 meters -
- Draft: 2.30 meters -
- Displacement: 12 tonnes -
- Sail Area: Approximately 85 m<sup>2</sup> -
- Architect: Bertrand Delesne -
- Construction: Reinforced polyester hull -
- Interior: Wooden finishes, spacious salon with equipped kitchen, 3 cabins, and 2 bathrooms -
- Engine: Yanmar 54 HP -
- Fresh Water Tank: 400 liters -
- Fuel Tank: 200 liters -
- Safety Equipment: Complete safety kit, GPS, VHF, radar -