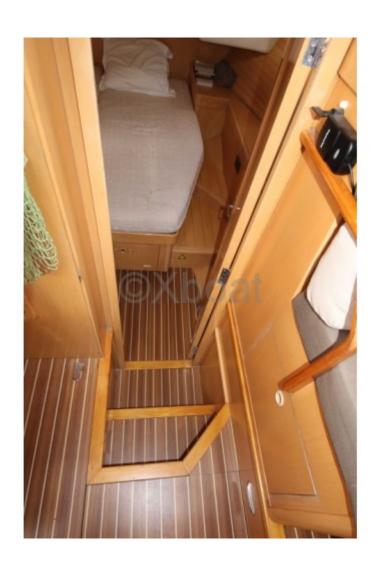

#### **Facilities**

Sailor Cabin : 0 WC : Electric

Helm : No

Double Cabin: 3

Head: 2 Berth: 7 Flybridge: No

Main Characteristics:

- Length Overall: 13.30 meters -
- Beam: 4.20 meters -
- Draft: 2.30 meters -
- Displacement: 12 tonnes -
- Sail Area: Approximately 85 m<sup>2</sup> -
- Architect: Bertrand Delesne -
- Construction: Reinforced polyester hull -
- Interior: Wooden finishes, spacious salon with equipped kitchen, 3 cabins, and 2 bathrooms -
- Engine: Yanmar 54 HP -
- Fresh Water Tank: 400 liters -
- Fuel Tank: 200 liters -
- Safety Equipment: Complete safety kit, GPS, VHF, radar -