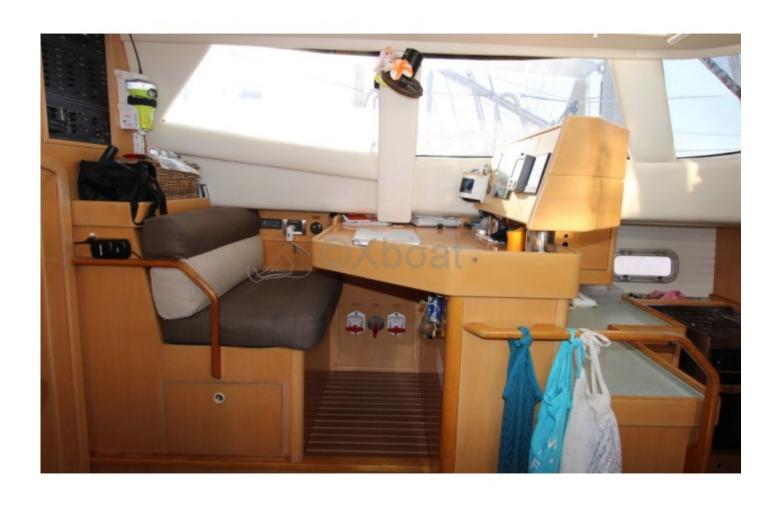

The Wauquiez Pilot Saloon 43 is designed to offer safe and enjoyable sailing. Its reinforced polyester hull ensures great robustness, while its spacious and well-appointed interior guarantees optimal onboard comfort. Ideal for long cruises, this sailboat is equipped with all the necessary systems for safe navigation.