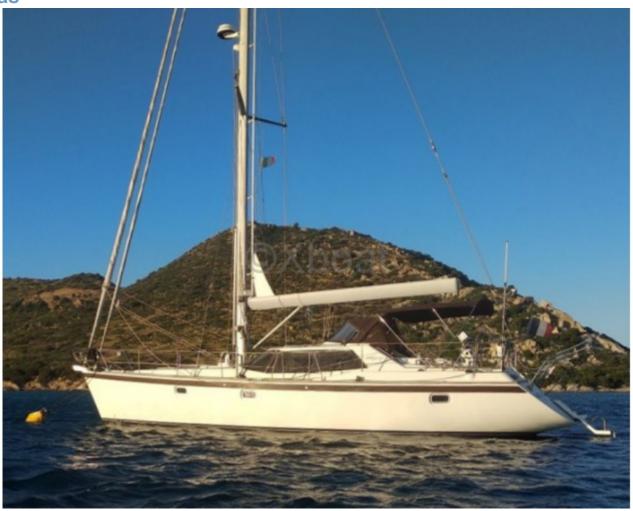

#### **Technical Details**

The Wauquiez Pilot Saloon 43 is a cruising sailboat designed to offer comfort and performance. Built by Wauquiez, this boat is renowned for its robustness and elegant design, ideal for family or friends' sailing trips.

Main Characteristics:

- Length Overall: 13.30 meters -
- Beam: 4.20 meters -
- Draft: 2.30 meters -
- Displacement: 12 tonnes -
- Sail Area: Approximately 85 m<sup>2</sup> -
- Architect: Bertrand Delesne -
- Construction: Reinforced polyester hull -
- Interior: Wooden finishes, spacious salon with equipped kitchen, 3 cabins, and 2 bathrooms -
- Engine: Yanmar 54 HP -
- Fresh Water Tank: 400 liters -
- Fuel Tank: 200 liters -
- Safety Equipment: Complete safety kit, GPS, VHF, radar -