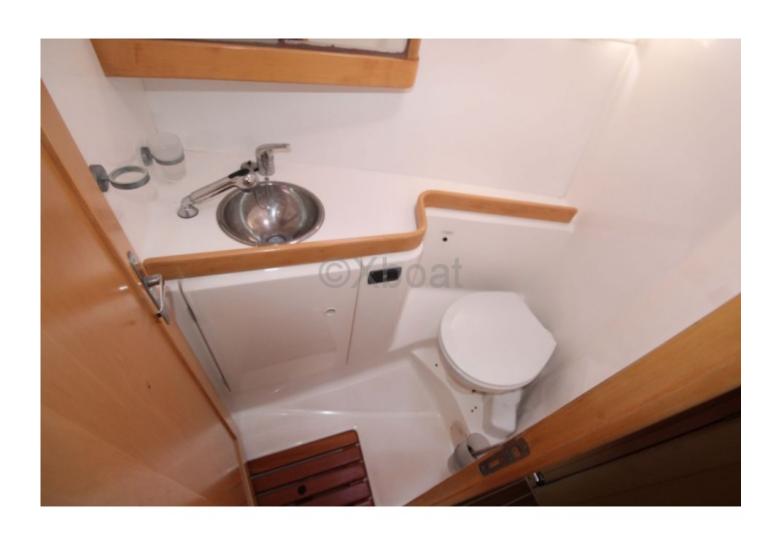

#### **Facilities**

Sailor Cabin : 0 WC : Electric

Helm : No

Double Cabin: 3

Head: 2 Berth: 7 Flybridge: No

Main Characteristics:

- Length Overall: 13.30 meters -
- Beam: 4.20 meters -
- Draft: 2.30 meters -
- Displacement: 12 tonnes -
- Sail Area: Approximately 85 m<sup>2</sup> -
- Architect: Bertrand Delesne -
- Construction: Reinforced polyester hull -
- Interior: Wooden finishes, spacious salon with equipped kitchen, 3 cabins, and 2 bathrooms -
- Engine: Yanmar 54 HP -
- Fresh Water Tank: 400 liters -
- Fuel Tank: 200 liters -
- Safety Equipment: Complete safety kit, GPS, VHF, radar -