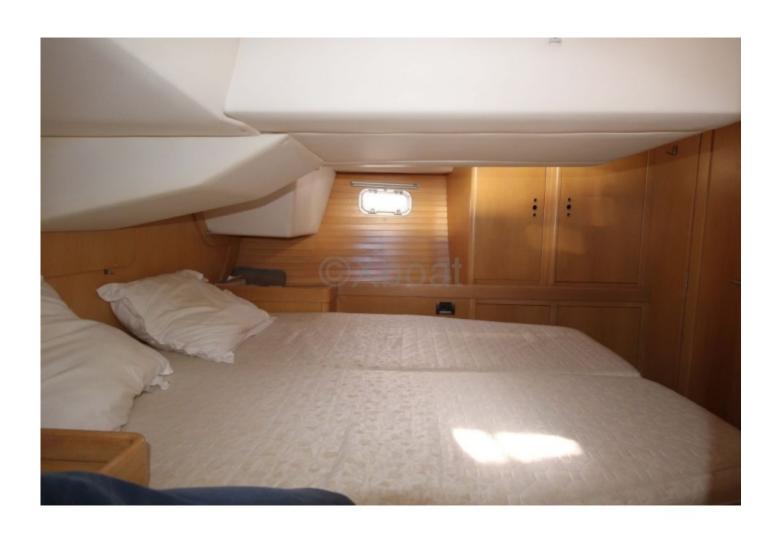

#### **Facilities**

Sailor Cabin : 0 WC : Electric

Helm : No

Double Cabin: 3

Head: 2 Berth: 7 Flybridge: No

Main Characteristics:

- Length Overall: 13.30 meters -
- Beam: 4.20 meters -
- Draft: 2.30 meters -
- Displacement: 12 tonnes -
- Sail Area: Approximately 85 m<sup>2</sup> -
- Architect: Bertrand Delesne -
- Construction: Reinforced polyester hull -
- Interior: Wooden finishes, spacious salon with equipped kitchen, 3 cabins, and 2 bathrooms -
- Engine: Yanmar 54 HP -
- Fresh Water Tank: 400 liters -
- Fuel Tank: 200 liters -
- Safety Equipment: Complete safety kit, GPS, VHF, radar -