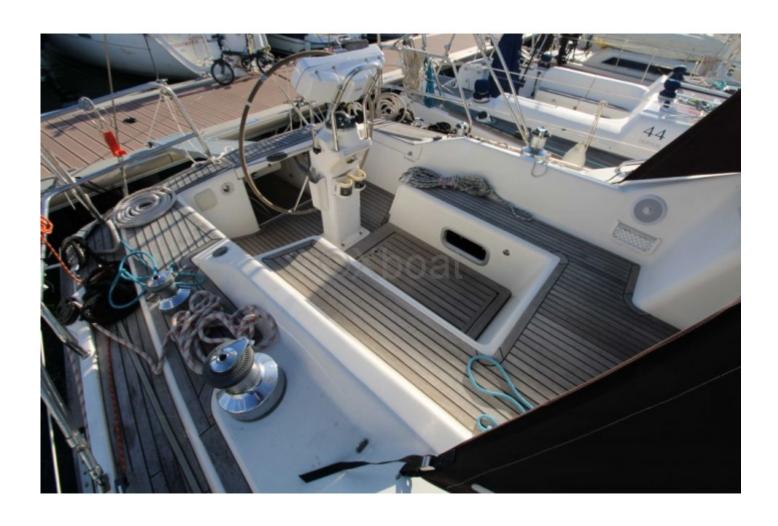

#### **Technical Details**

The Wauquiez Pilot Saloon 43 is a cruising sailboat designed to offer comfort and performance. Built by Wauquiez, this boat is renowned for its robustness and elegant design, ideal for family or friends' sailing trips.

Main Characteristics:

- Length Overall: 13.30 meters -
- Beam: 4.20 meters -
- Draft: 2.30 meters -
- Displacement: 12 tonnes -
- Sail Area: Approximately 85 m<sup>2</sup> -
- Architect: Bertrand Delesne -
- Construction: Reinforced polyester hull -
- Interior: Wooden finishes, spacious salon with equipped kitchen, 3 cabins, and 2 bathrooms -
- Engine: Yanmar 54 HP -
- Fresh Water Tank: 400 liters -
- Fuel Tank: 200 liters -
- Safety Equipment: Complete safety kit, GPS, VHF, radar -

The Wauquiez Pilot Saloon 43 is designed to offer safe and enjoyable sailing. Its reinforced polyester hull ensures great robustness, while its spacious and well-appointed interior guarantees optimal onboard comfort. Ideal for long cruises, this sailboat is equipped with all the necessary systems for safe navigation.