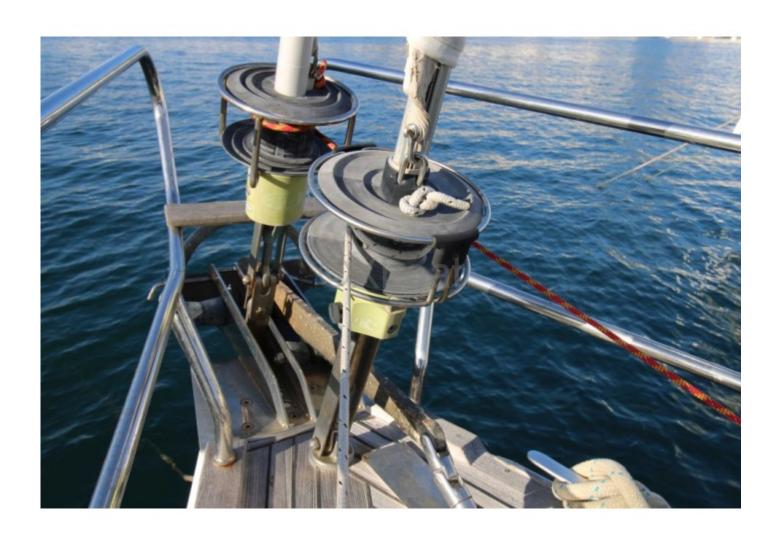

#### **Facilities**

Sailor Cabin : 0 WC : Electric

Helm : No

Double Cabin: 3

Head: 2 Berth: 7 Flybridge: No