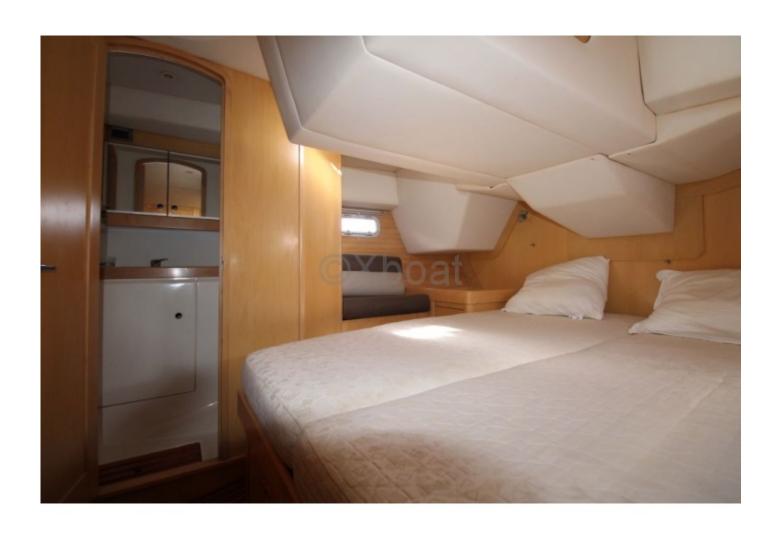

#### **Facilities**

Sailor Cabin : 0 WC : Electric

Helm : No

Double Cabin: 3

Head: 2 Berth: 7 Flybridge: No

Main Characteristics:

- Length Overall: 13.30 meters -
- Beam: 4.20 meters -
- Draft: 2.30 meters -
- Displacement: 12 tonnes -
- Sail Area: Approximately 85 m<sup>2</sup> -
- Architect: Bertrand Delesne -
- Construction: Reinforced polyester hull -
- Interior: Wooden finishes, spacious salon with equipped kitchen, 3 cabins, and 2 bathrooms -
- Engine: Yanmar 54 HP -
- Fresh Water Tank: 400 liters -
- Fuel Tank: 200 liters -
- Safety Equipment: Complete safety kit, GPS, VHF, radar -