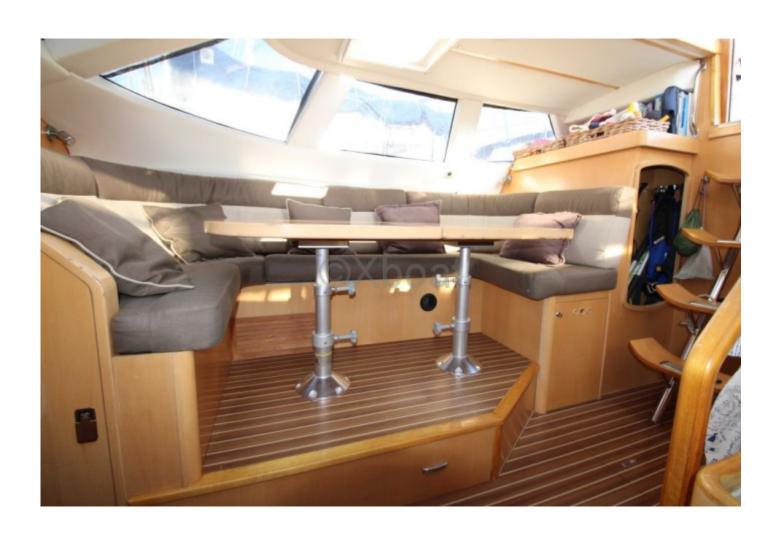

#### **Technical Details**

The Wauquiez Pilot Saloon 43 is a cruising sailboat designed to offer comfort and performance. Built by Wauquiez, this boat is renowned for its robustness and elegant design, ideal for family or friends' sailing trips.

Main Characteristics:

- Length Overall: 13.30 meters -
- Beam: 4.20 meters -
- Draft: 2.30 meters -
- Displacement: 12 tonnes -
- Sail Area: Approximately 85 m<sup>2</sup> -
- Architect: Bertrand Delesne -
- Construction: Reinforced polyester hull -
- Interior: Wooden finishes, spacious salon with equipped kitchen, 3 cabins, and 2 bathrooms -
- Engine: Yanmar 54 HP -
- Fresh Water Tank: 400 liters -
- Fuel Tank: 200 liters -
- Safety Equipment: Complete safety kit, GPS, VHF, radar -

The Wauquiez Pilot Saloon 43 is designed to offer safe and enjoyable sailing. Its reinforced polyester hull ensures great robustness, while its spacious and well-appointed interior guarantees optimal onboard comfort. Ideal for long cruises, this sailboat is equipped with all the necessary systems for safe navigation.