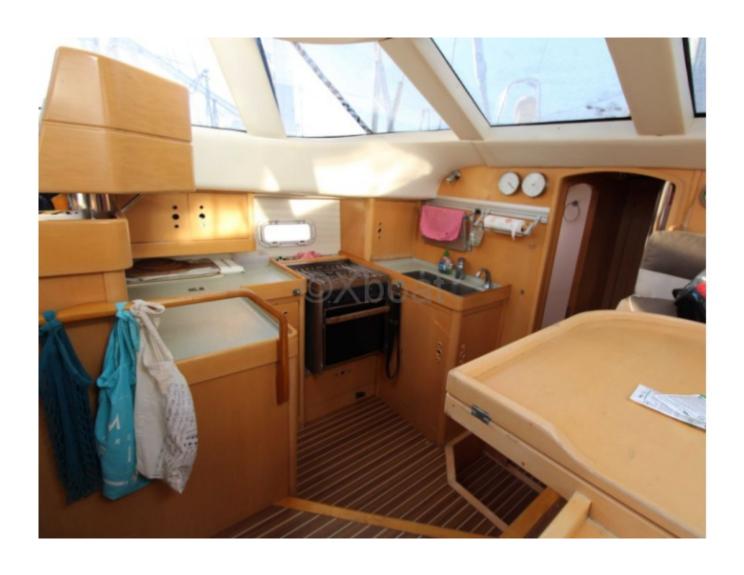

Main Characteristics:

- Length Overall: 13.30 meters -
- Beam: 4.20 meters -
- Draft: 2.30 meters -
- Displacement: 12 tonnes -
- Sail Area: Approximately 85 m<sup>2</sup> -
- Architect: Bertrand Delesne -
- Construction: Reinforced polyester hull -
- Interior: Wooden finishes, spacious salon with equipped kitchen, 3 cabins, and 2 bathrooms -
- Engine: Yanmar 54 HP -
- Fresh Water Tank: 400 liters -
- Fuel Tank: 200 liters -
- Safety Equipment: Complete safety kit, GPS, VHF, radar -