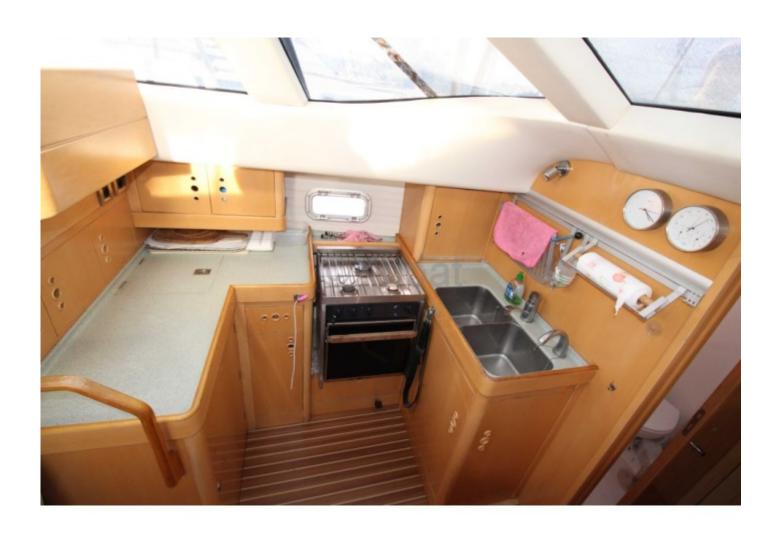

Main Characteristics:

- Length Overall: 13.30 meters -
- Beam: 4.20 meters -
- Draft: 2.30 meters -
- Displacement: 12 tonnes -
- Sail Area: Approximately 85 m<sup>2</sup> -
- Architect: Bertrand Delesne -
- Construction: Reinforced polyester hull -
- Interior: Wooden finishes, spacious salon with equipped kitchen, 3 cabins, and 2 bathrooms -
- Engine: Yanmar 54 HP -
- Fresh Water Tank: 400 liters -
- Fuel Tank: 200 liters -
- Safety Equipment: Complete safety kit, GPS, VHF, radar -