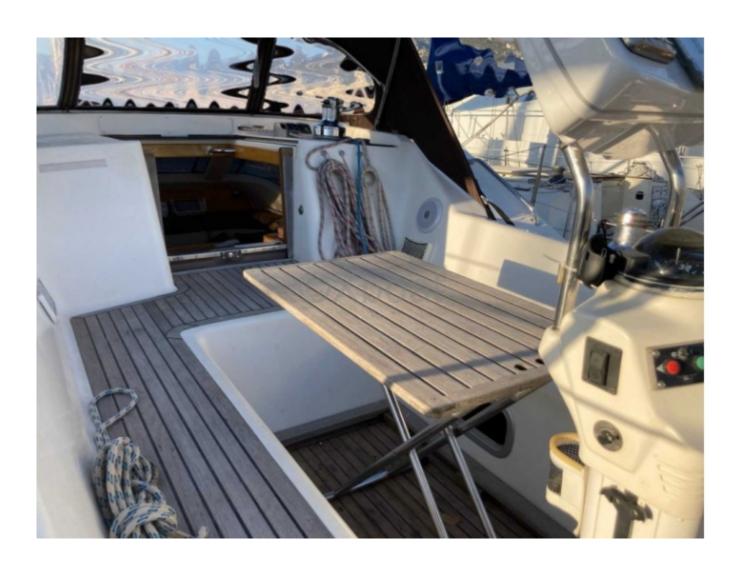

#### **Technical Details**

The Wauquiez Pilot Saloon 43 is a cruising sailboat designed to offer comfort and performance. Built by Wauquiez, this boat is renowned for its robustness and elegant design, ideal for family or friends' sailing trips.

Main Characteristics:

- Length Overall: 13.30 meters -
- Beam: 4.20 meters -
- Draft: 2.30 meters -
- Displacement: 12 tonnes -
- Sail Area: Approximately 85 m<sup>2</sup> -
- Architect: Bertrand Delesne -
- Construction: Reinforced polyester hull -
- Interior: Wooden finishes, spacious salon with equipped kitchen, 3 cabins, and 2 bathrooms -
- Engine: Yanmar 54 HP -
- Fresh Water Tank: 400 liters -
- Fuel Tank: 200 liters -
- Safety Equipment: Complete safety kit, GPS, VHF, radar -

The Wauquiez Pilot Saloon 43 is designed to offer safe and enjoyable sailing. Its reinforced polyester hull ensures great robustness, while its spacious and well-appointed interior guarantees optimal onboard comfort. Ideal for long cruises, this sailboat is equipped with all the necessary systems for safe navigation.