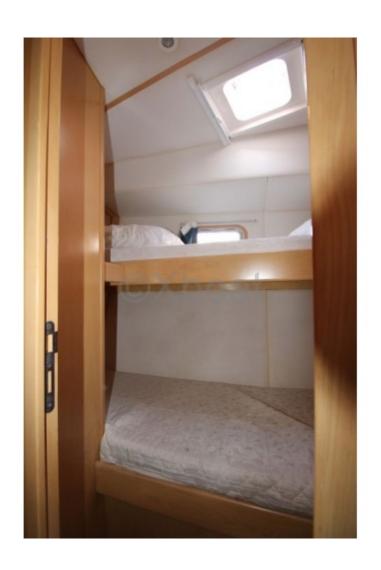

#### **Facilities**

Sailor Cabin : 0 WC : Electric

Helm : No

Double Cabin: 3

Head: 2 Berth: 7 Flybridge: No

Main Characteristics:

- Length Overall: 13.30 meters -
- Beam: 4.20 meters -
- Draft: 2.30 meters -
- Displacement: 12 tonnes -
- Sail Area: Approximately 85 m<sup>2</sup> -
- Architect: Bertrand Delesne -
- Construction: Reinforced polyester hull -
- Interior: Wooden finishes, spacious salon with equipped kitchen, 3 cabins, and 2 bathrooms -
- Engine: Yanmar 54 HP -
- Fresh Water Tank: 400 liters -
- Fuel Tank: 200 liters -
- Safety Equipment: Complete safety kit, GPS, VHF, radar -