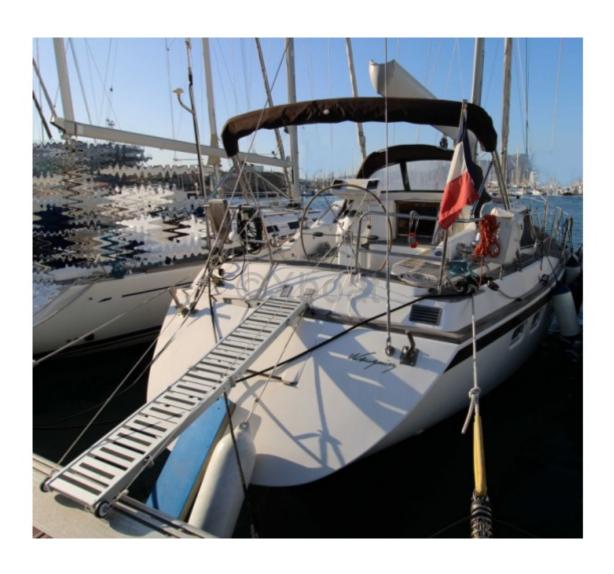

# **WAUQUIEZ PILOT SALOON 43 - 2000**

https://www.xboat.uk/5478-WAUQUIEZ\_WAUQUIEZ-PILOT-SALOON-43.html

#### **Technical Details**

The Wauquiez Pilot Saloon 43 is a cruising sailboat designed to offer comfort and performance. Built by Wauquiez, this boat is renowned for its robustness and elegant design, ideal for family or friends' sailing trips.

Main Characteristics:

- Length Overall: 13.30 meters -
- Beam: 4.20 meters -
- Draft: 2.30 meters -
- Displacement: 12 tonnes -
- Sail Area: Approximately 85 m<sup>2</sup> -
- Architect: Bertrand Delesne -
- Construction: Reinforced polyester hull -
- Interior: Wooden finishes, spacious salon with equipped kitchen, 3 cabins, and 2 bathrooms -
- Engine: Yanmar 54 HP -
- Fresh Water Tank: 400 liters -
- Fuel Tank: 200 liters -
- Safety Equipment: Complete safety kit, GPS, VHF, radar -