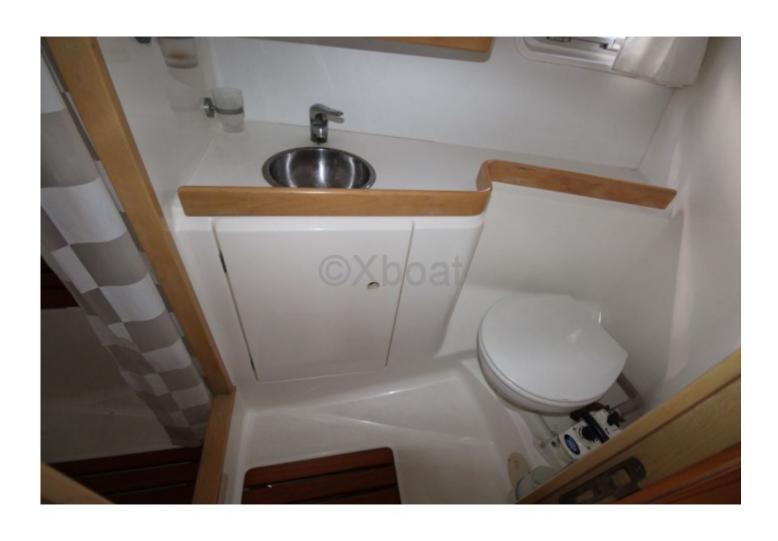

#### **Facilities**

Sailor Cabin : 0 WC : Electric

Helm : No

Double Cabin: 3

Head: 2 Berth: 7 Flybridge: No

Main Characteristics:

- Length Overall: 13.30 meters -
- Beam: 4.20 meters -
- Draft: 2.30 meters -
- Displacement: 12 tonnes -
- Sail Area: Approximately 85 m<sup>2</sup> -
- Architect: Bertrand Delesne -
- Construction: Reinforced polyester hull -
- Interior: Wooden finishes, spacious salon with equipped kitchen, 3 cabins, and 2 bathrooms -
- Engine: Yanmar 54 HP -
- Fresh Water Tank: 400 liters -
- Fuel Tank: 200 liters -
- Safety Equipment: Complete safety kit, GPS, VHF, radar -