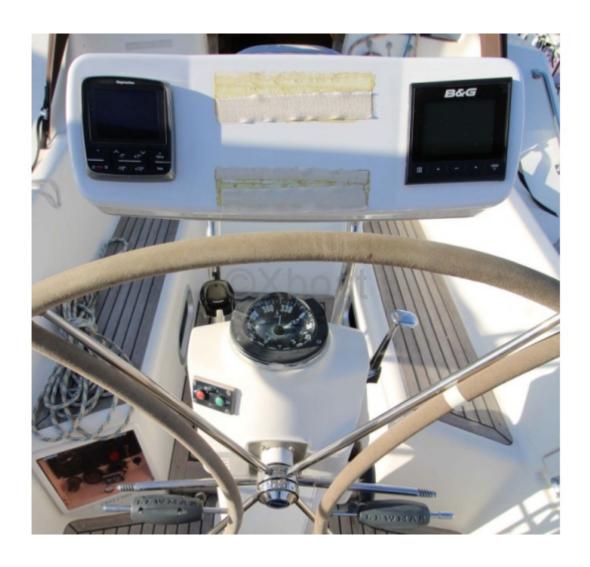

Main Characteristics:

- Length Overall: 13.30 meters -
- Beam: 4.20 meters -
- Draft: 2.30 meters -
- Displacement: 12 tonnes -
- Sail Area: Approximately 85 m<sup>2</sup> -
- Architect: Bertrand Delesne -
- Construction: Reinforced polyester hull -
- Interior: Wooden finishes, spacious salon with equipped kitchen, 3 cabins, and 2 bathrooms -
- Engine: Yanmar 54 HP -
- Fresh Water Tank: 400 liters -
- Fuel Tank: 200 liters -
- Safety Equipment: Complete safety kit, GPS, VHF, radar -