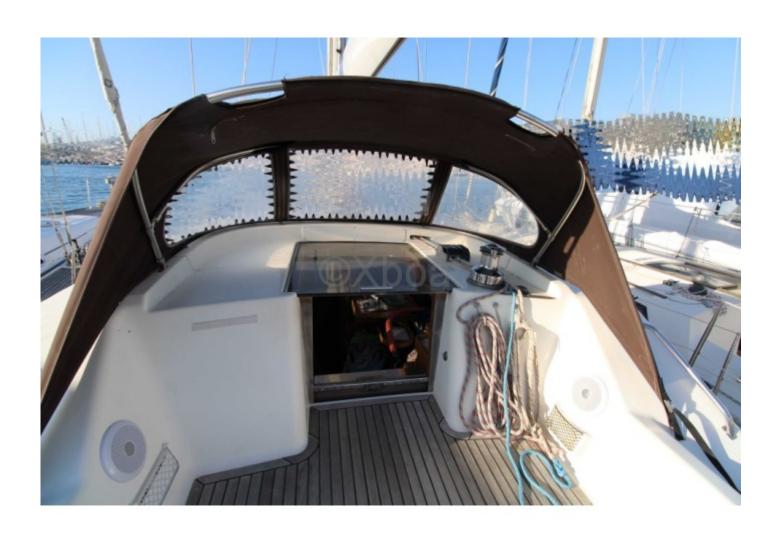

#### **Technical Details**

The Wauquiez Pilot Saloon 43 is a cruising sailboat designed to offer comfort and performance. Built by Wauquiez, this boat is renowned for its robustness and elegant design, ideal for family or friends' sailing trips.

Main Characteristics:

- Length Overall: 13.30 meters -
- Beam: 4.20 meters -
- Draft: 2.30 meters -
- Displacement: 12 tonnes -
- Sail Area: Approximately 85 m<sup>2</sup> -
- Architect: Bertrand Delesne -
- Construction: Reinforced polyester hull -
- Interior: Wooden finishes, spacious salon with equipped kitchen, 3 cabins, and 2 bathrooms -
- Engine: Yanmar 54 HP -
- Fresh Water Tank: 400 liters -
- Fuel Tank: 200 liters -
- Safety Equipment: Complete safety kit, GPS, VHF, radar -

The Wauquiez Pilot Saloon 43 is designed to offer safe and enjoyable sailing. Its reinforced polyester hull ensures great robustness, while its spacious and well-appointed interior guarantees optimal onboard comfort. Ideal for long cruises, this sailboat is equipped with all the necessary systems for safe navigation.