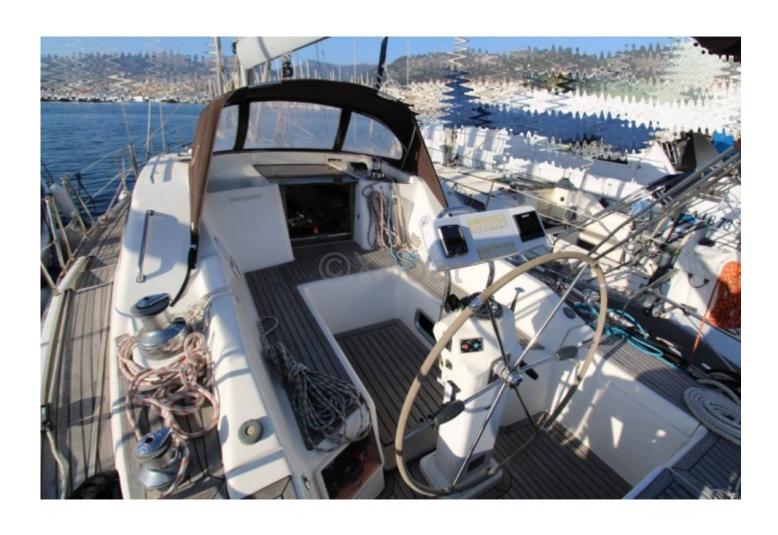

#### **Facilities**

Sailor Cabin : 0 WC : Electric

Helm : No

Double Cabin: 3

Head: 2 Berth: 7 Flybridge: No

Main Characteristics:

- Length Overall: 13.30 meters -
- Beam: 4.20 meters -
- Draft: 2.30 meters -
- Displacement: 12 tonnes -
- Sail Area: Approximately 85 m<sup>2</sup> -
- Architect: Bertrand Delesne -
- Construction: Reinforced polyester hull -
- Interior: Wooden finishes, spacious salon with equipped kitchen, 3 cabins, and 2 bathrooms -
- Engine: Yanmar 54 HP -
- Fresh Water Tank: 400 liters -
- Fuel Tank: 200 liters -
- Safety Equipment: Complete safety kit, GPS, VHF, radar -