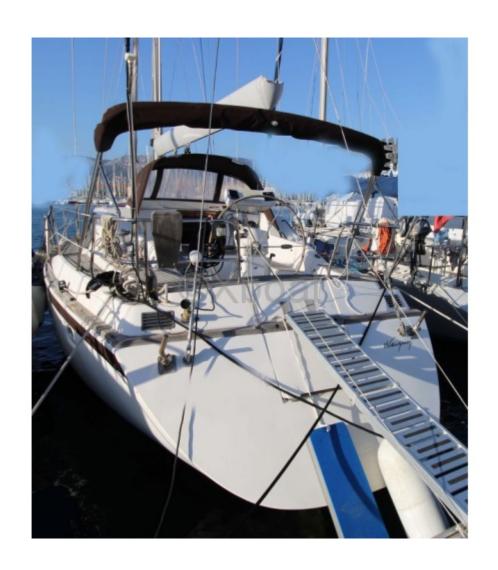

#### **Technical Details**

The Wauquiez Pilot Saloon 43 is a cruising sailboat designed to offer comfort and performance. Built by Wauquiez, this boat is renowned for its robustness and elegant design, ideal for family or friends' sailing trips.

Main Characteristics:

- Length Overall: 13.30 meters -
- Beam: 4.20 meters -
- Draft: 2.30 meters -
- Displacement: 12 tonnes -
- Sail Area: Approximately 85 m<sup>2</sup> -
- Architect: Bertrand Delesne -
- Construction: Reinforced polyester hull -
- Interior: Wooden finishes, spacious salon with equipped kitchen, 3 cabins, and 2 bathrooms -
- Engine: Yanmar 54 HP -
- Fresh Water Tank: 400 liters -
- Fuel Tank: 200 liters -
- Safety Equipment: Complete safety kit, GPS, VHF, radar -