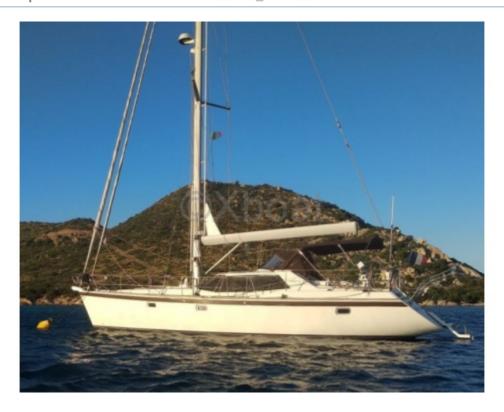

#### **Technical Details**

The Wauquiez Pilot Saloon 43 is a cruising sailboat designed to offer comfort and performance. Built by Wauquiez, this boat is renowned for its robustness and elegant design, ideal for family or friends' sailing trips.

Main Characteristics:

- Length Overall: 13.30 meters -
- Beam: 4.20 meters -
- Draft: 2.30 meters -
- Displacement: 12 tonnes -
- Sail Area: Approximately 85 m<sup>2</sup> -
- Architect: Bertrand Delesne -
- Construction: Reinforced polyester hull -
- Interior: Wooden finishes, spacious salon with equipped kitchen, 3 cabins, and 2 bathrooms -
- Engine: Yanmar 54 HP -
- Fresh Water Tank: 400 liters -
- Fuel Tank: 200 liters -
- Safety Equipment: Complete safety kit, GPS, VHF, radar -