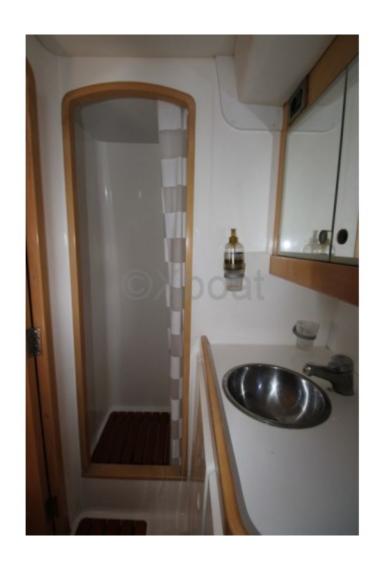

#### **Facilities**

Sailor Cabin : 0 WC : Electric

Helm : No

Double Cabin: 3

Head: 2 Berth: 7 Flybridge: No

Main Characteristics:

- Length Overall: 13.30 meters -
- Beam: 4.20 meters -
- Draft: 2.30 meters -
- Displacement: 12 tonnes -
- Sail Area: Approximately 85 m<sup>2</sup> -
- Architect: Bertrand Delesne -
- Construction: Reinforced polyester hull -
- Interior: Wooden finishes, spacious salon with equipped kitchen, 3 cabins, and 2 bathrooms -
- Engine: Yanmar 54 HP -
- Fresh Water Tank: 400 liters -
- Fuel Tank: 200 liters -
- Safety Equipment: Complete safety kit, GPS, VHF, radar -