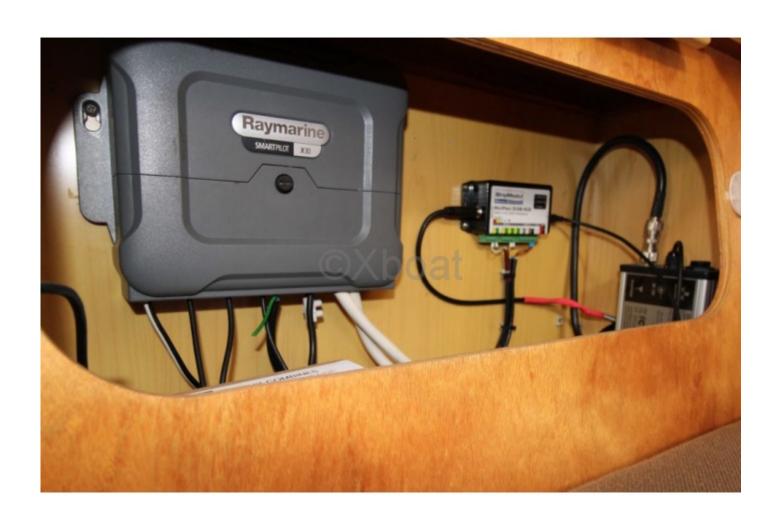

Main Characteristics:

- Length Overall: 13.30 meters -
- Beam: 4.20 meters -
- Draft: 2.30 meters -
- Displacement: 12 tonnes -
- Sail Area: Approximately 85 m<sup>2</sup> -
- Architect: Bertrand Delesne -
- Construction: Reinforced polyester hull -
- Interior: Wooden finishes, spacious salon with equipped kitchen, 3 cabins, and 2 bathrooms -
- Engine: Yanmar 54 HP -
- Fresh Water Tank: 400 liters -
- Fuel Tank: 200 liters -
- Safety Equipment: Complete safety kit, GPS, VHF, radar -

The Wauquiez Pilot Saloon 43 is designed to offer safe and enjoyable sailing. Its reinforced polyester hull ensures great robustness, while its spacious and well-appointed interior guarantees optimal onboard comfort. Ideal for long cruises, this sailboat is equipped with all the necessary systems for safe navigation.