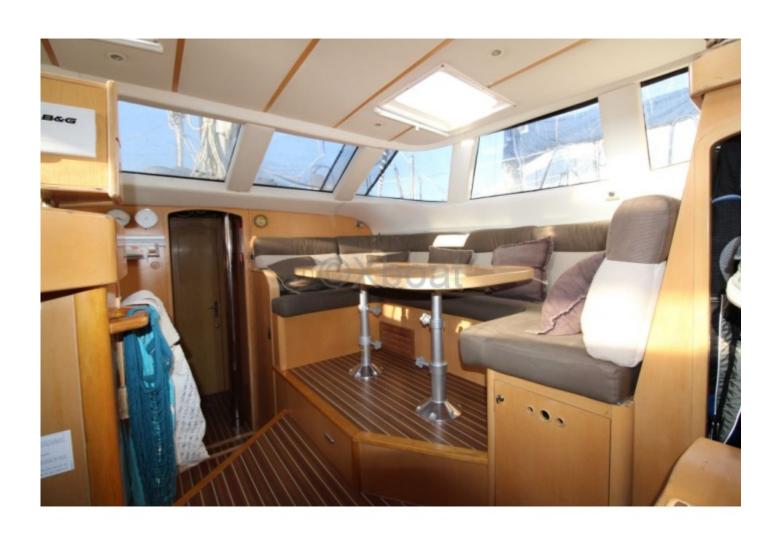

#### **Technical Details**

The Wauquiez Pilot Saloon 43 is a cruising sailboat designed to offer comfort and performance. Built by Wauquiez, this boat is renowned for its robustness and elegant design, ideal for family or friends' sailing trips.

Main Characteristics:

- Length Overall: 13.30 meters -
- Beam: 4.20 meters -
- Draft: 2.30 meters -
- Displacement: 12 tonnes -
- Sail Area: Approximately 85 m<sup>2</sup> -
- Architect: Bertrand Delesne -
- Construction: Reinforced polyester hull -
- Interior: Wooden finishes, spacious salon with equipped kitchen, 3 cabins, and 2 bathrooms -
- Engine: Yanmar 54 HP -
- Fresh Water Tank: 400 liters -
- Fuel Tank: 200 liters -
- Safety Equipment: Complete safety kit, GPS, VHF, radar -

The Wauquiez Pilot Saloon 43 is designed to offer safe and enjoyable sailing. Its reinforced polyester hull ensures great robustness, while its spacious and well-appointed interior guarantees optimal onboard comfort. Ideal for long cruises, this sailboat is equipped with all the necessary systems for safe navigation.