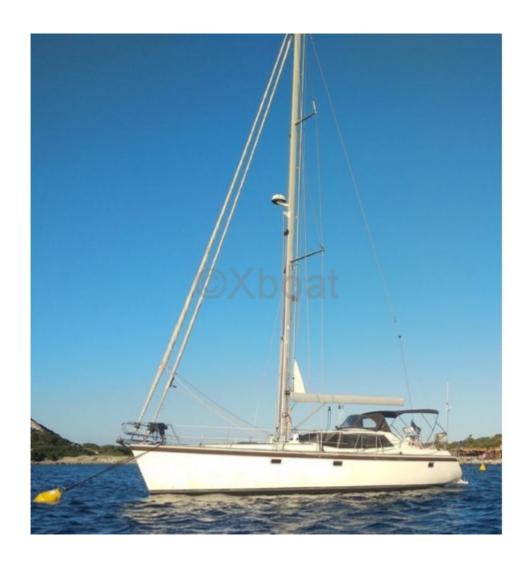

#### **Technical Details**

The Wauquiez Pilot Saloon 43 is a cruising sailboat designed to offer comfort and performance. Built by Wauquiez, this boat is renowned for its robustness and elegant design, ideal for family or friends' sailing trips.

Main Characteristics:

- Length Overall: 13.30 meters -
- Beam: 4.20 meters -
- Draft: 2.30 meters -
- Displacement: 12 tonnes -
- Sail Area: Approximately 85 m<sup>2</sup> -
- Architect: Bertrand Delesne -
- Construction: Reinforced polyester hull -
- Interior: Wooden finishes, spacious salon with equipped kitchen, 3 cabins, and 2 bathrooms -
- Engine: Yanmar 54 HP -
- Fresh Water Tank: 400 liters -
- Fuel Tank: 200 liters -
- Safety Equipment: Complete safety kit, GPS, VHF, radar -