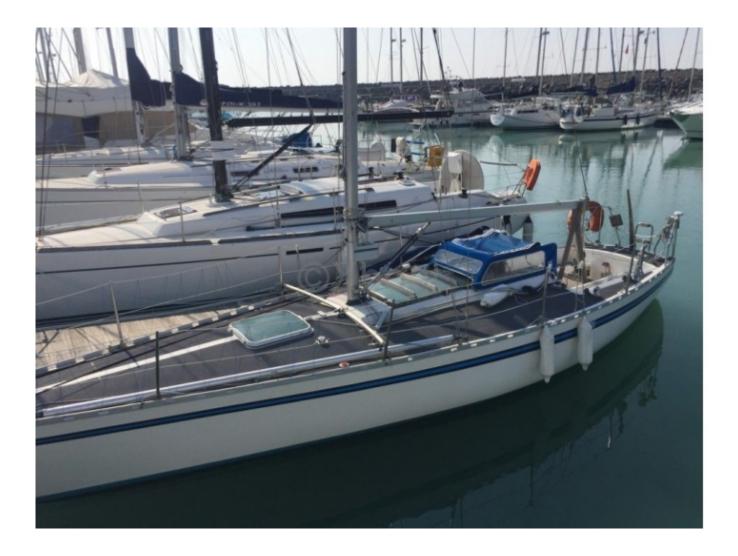

# **APHRODITE 101 - 1985**

https://www.xboat.uk/5491-BIANCA-YACHT\_APHRODITE-101.html

## **Main datas**

Builder : Bianca Year : 1985 Length : 10,21 Draft minimum : 1,70 Hull : Monohull Subtype : Architect : Jan kjaerulff Material : GRP Beam : 2,40 keel : Fixed Keel