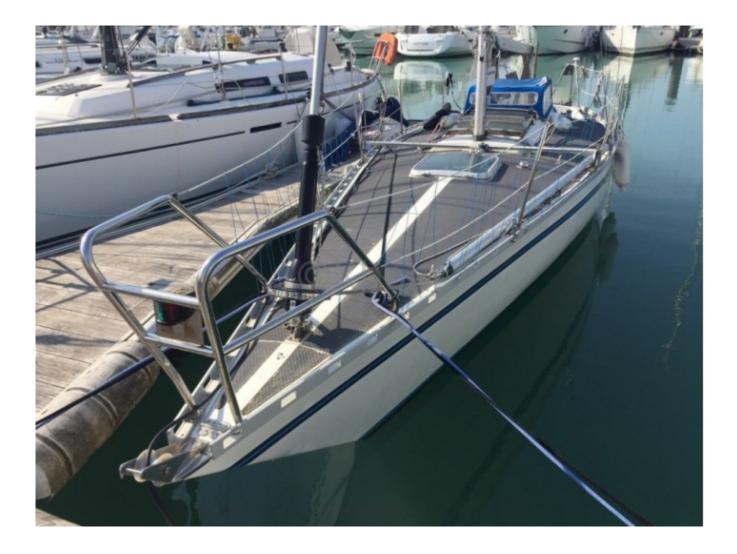

## **Main datas**

Builder : Bianca Year : 1985 Length : 10,21 Draft minimum : 1,70 Hull : Monohull Subtype : Architect : Jan kjaerulff Material : GRP Beam : 2,40 keel : Fixed Keel

#### **Facilities**

Sailor Cabin : 0 WC : Sailor Helm : No Double Cabin : 2 Head : 1 Berth : 6 Flybridge : No