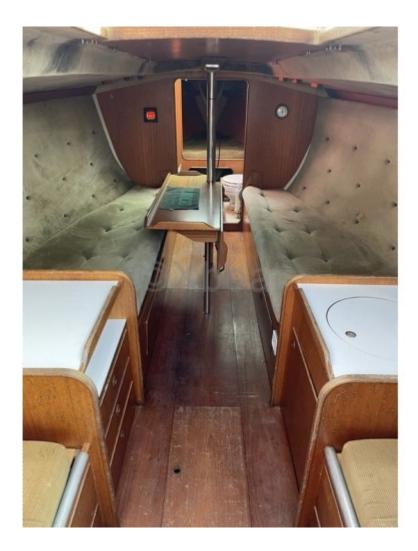

**Comfort and Living Spaces:** 

- Cabins: 5 double cabins with queen-size beds and private bathrooms -
- Salon: Large salon with dining area and bar for moments of relaxation and conviviality -
- Kitchen: High-end equipped kitchen with all necessary equipment to prepare delicious meals -