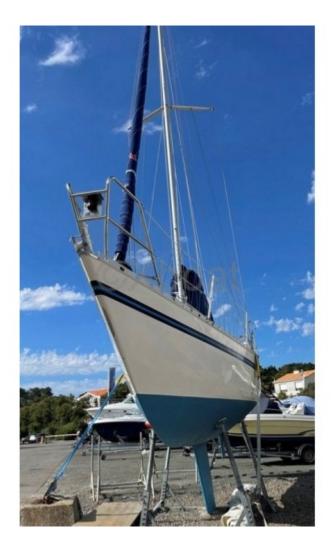

## **Main datas**

Builder : Bianca Year : 1985 Length : 10,21 Draft minimum : 1,70 Hull : Monohull Subtype : Architect : Jan kjaerulff Material : GRP Beam : 2,40 keel : Fixed Keel

Main Characteristics:

- Length Overall: 101 feet (30.78 meters) -
- Beam: 22 feet (6.71 meters) -
- Draft: 11.5 feet (3.51 meters) -
- Displacement: 120 tons -
- Sail Area: 2,500 square feet (232 m<sup>2</sup>) -

**Design and Materials:** 

- Hull: Steel construction for increased durability and strength -
- Deck: Teak deck for exceptional aesthetic and durability -
- Interior: Finishes in precious woods and high-quality materials for optimal comfort -