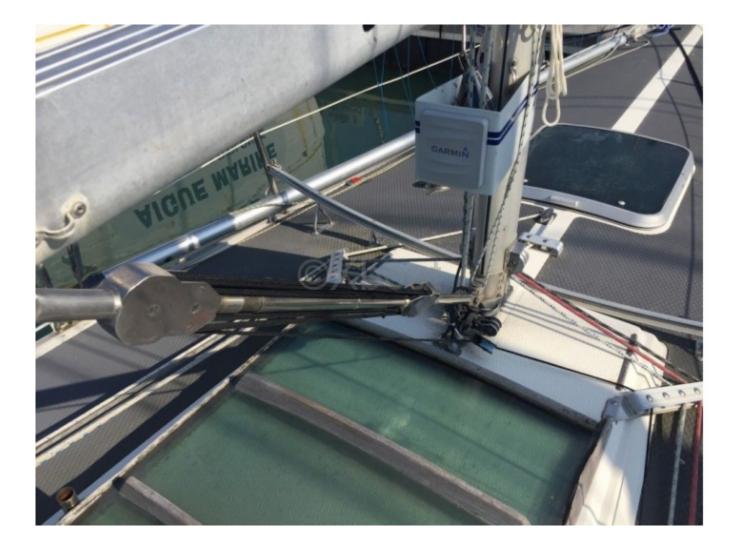

Performance and Navigation:

- Engine: 250 HP diesel engine for reliable and efficient propulsion -
- Sail System: Dacron and carbon sails for optimal performance -

- Onboard Electronics: Equipped with the latest navigation technologies, including GPS, radar, and VHF communication system -