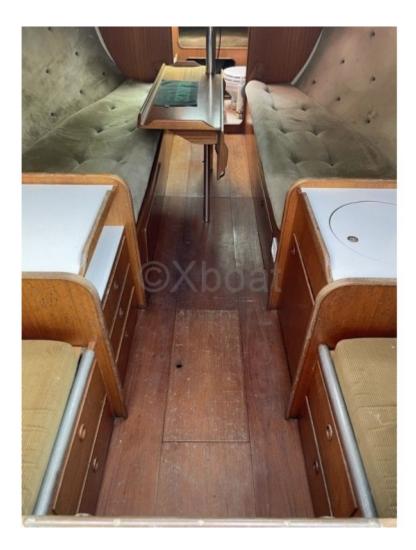

#### **Facilities**

Sailor Cabin : 0 WC : Sailor Helm : No Double Cabin : 2 Head : 1 Berth : 6 Flybridge : No

**Comfort and Living Spaces:** 

- Cabins: 5 double cabins with queen-size beds and private bathrooms -
- Salon: Large salon with dining area and bar for moments of relaxation and conviviality -
- Kitchen: High-end equipped kitchen with all necessary equipment to prepare delicious meals -