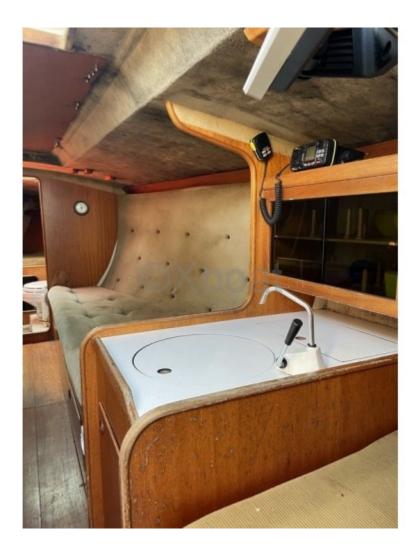

**Comfort and Living Spaces:** 

- Cabins: 5 double cabins with queen-size beds and private bathrooms -
- Salon: Large salon with dining area and bar for moments of relaxation and conviviality -
- Kitchen: High-end equipped kitchen with all necessary equipment to prepare delicious meals -