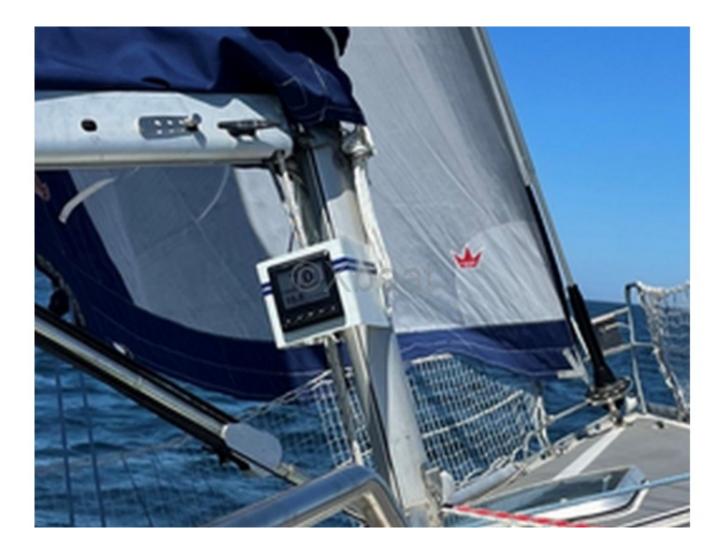

Performance and Navigation:

- Engine: 250 HP diesel engine for reliable and efficient propulsion -
- Sail System: Dacron and carbon sails for optimal performance -

- Onboard Electronics: Equipped with the latest navigation technologies, including GPS, radar, and VHF communication system -