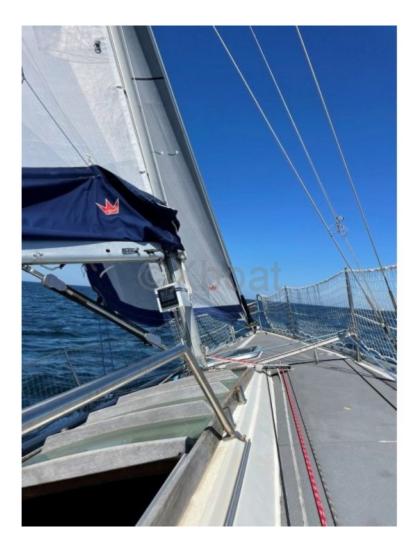

Performance and Navigation:

- Engine: 250 HP diesel engine for reliable and efficient propulsion -
- Sail System: Dacron and carbon sails for optimal performance -

- Onboard Electronics: Equipped with the latest navigation technologies, including GPS, radar, and VHF communication system -