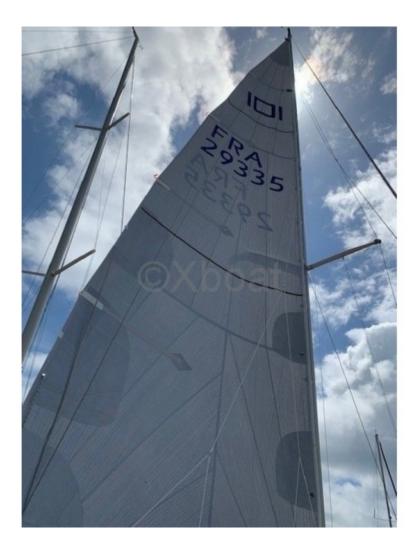

Performance and Navigation:

- Engine: 250 HP diesel engine for reliable and efficient propulsion -
- Sail System: Dacron and carbon sails for optimal performance -

- Onboard Electronics: Equipped with the latest navigation technologies, including GPS, radar, and VHF communication system -