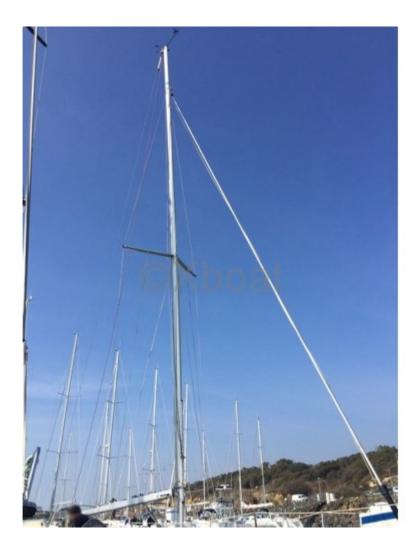

Main Characteristics:

- Length Overall: 101 feet (30.78 meters) -
- Beam: 22 feet (6.71 meters) -
- Draft: 11.5 feet (3.51 meters) -
- Displacement: 120 tons -
- Sail Area: 2,500 square feet (232 m<sup>2</sup>) -

**Design and Materials:** 

- Hull: Steel construction for increased durability and strength -
- Deck: Teak deck for exceptional aesthetic and durability -
- Interior: Finishes in precious woods and high-quality materials for optimal comfort -