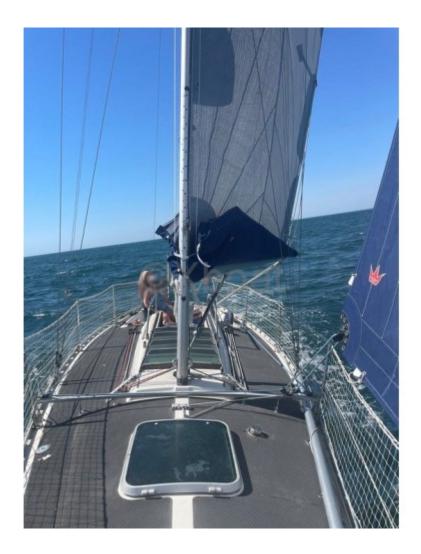

Performance and Navigation:

- Engine: 250 HP diesel engine for reliable and efficient propulsion -
- Sail System: Dacron and carbon sails for optimal performance -

- Onboard Electronics: Equipped with the latest navigation technologies, including GPS, radar, and VHF communication system -