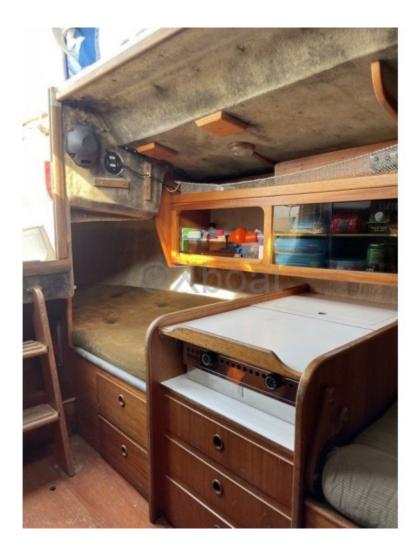

#### **Facilities**

Sailor Cabin : 0 WC : Sailor Helm : No Double Cabin : 2 Head : 1 Berth : 6 Flybridge : No

**Comfort and Living Spaces:** 

- Cabins: 5 double cabins with queen-size beds and private bathrooms -
- Salon: Large salon with dining area and bar for moments of relaxation and conviviality -
- Kitchen: High-end equipped kitchen with all necessary equipment to prepare delicious meals -