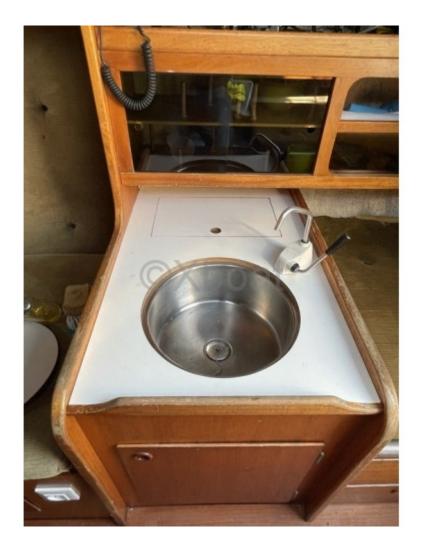

#### **Facilities**

Sailor Cabin : 0 WC : Sailor Helm : No Double Cabin : 2 Head : 1 Berth : 6 Flybridge : No

**Comfort and Living Spaces:** 

- Cabins: 5 double cabins with queen-size beds and private bathrooms -
- Salon: Large salon with dining area and bar for moments of relaxation and conviviality -
- Kitchen: High-end equipped kitchen with all necessary equipment to prepare delicious meals -