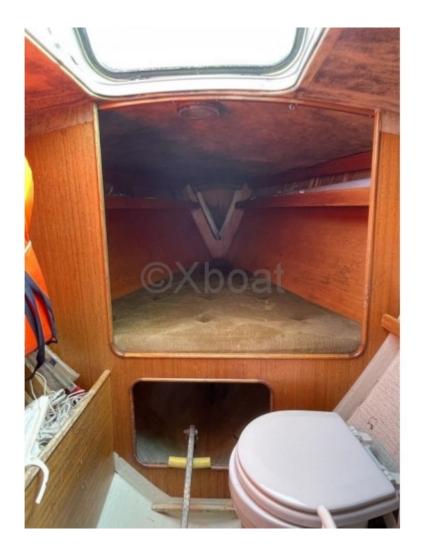

#### **Facilities**

Sailor Cabin : 0 WC : Sailor Helm : No Double Cabin : 2 Head : 1 Berth : 6 Flybridge : No

**Comfort and Living Spaces:** 

- Cabins: 5 double cabins with queen-size beds and private bathrooms -
- Salon: Large salon with dining area and bar for moments of relaxation and conviviality -
- Kitchen: High-end equipped kitchen with all necessary equipment to prepare delicious meals -