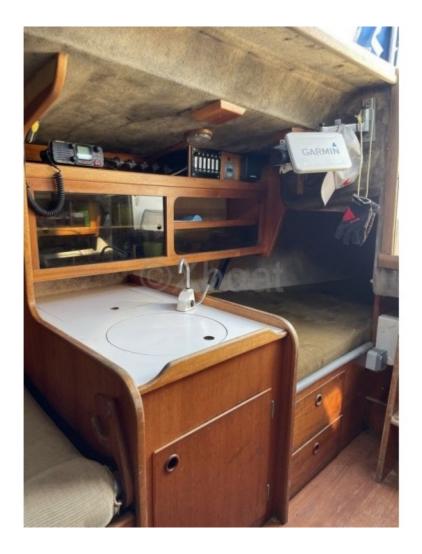

#### **Facilities**

Sailor Cabin : 0 WC : Sailor Helm : No Double Cabin : 2 Head : 1 Berth : 6 Flybridge : No

**Comfort and Living Spaces:** 

- Cabins: 5 double cabins with queen-size beds and private bathrooms -
- Salon: Large salon with dining area and bar for moments of relaxation and conviviality -
- Kitchen: High-end equipped kitchen with all necessary equipment to prepare delicious meals -