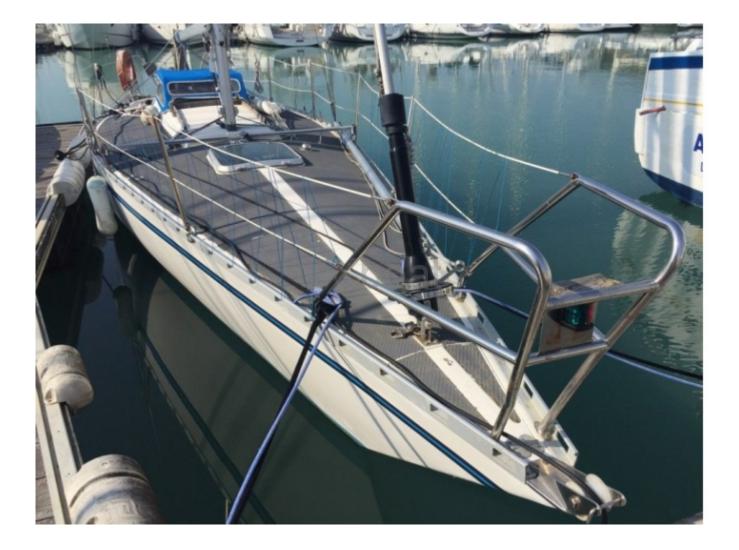

## **Main datas**

Builder : Bianca Year : 1985 Length : 10,21 Draft minimum : 1,70 Hull : Monohull Subtype : Architect : Jan kjaerulff Material : GRP Beam : 2,40 keel : Fixed Keel

#### **Facilities**

Sailor Cabin : 0 WC : Sailor Helm : No Double Cabin : 2 Head : 1 Berth : 6 Flybridge : No