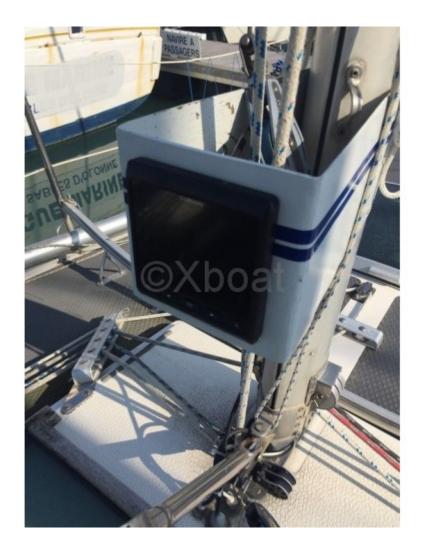

Performance and Navigation:

- Engine: 250 HP diesel engine for reliable and efficient propulsion -
- Sail System: Dacron and carbon sails for optimal performance -

- Onboard Electronics: Equipped with the latest navigation technologies, including GPS, radar, and VHF communication system -