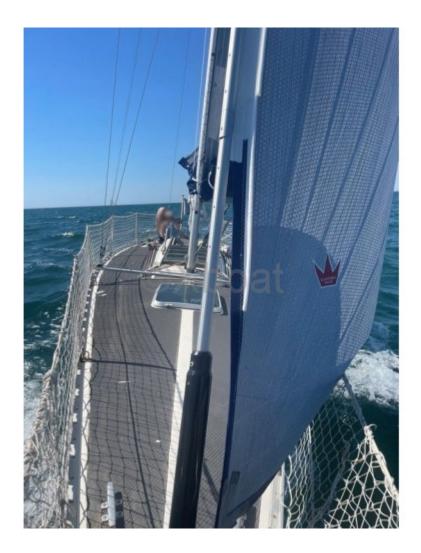

Performance and Navigation:

- Engine: 250 HP diesel engine for reliable and efficient propulsion -
- Sail System: Dacron and carbon sails for optimal performance -

- Onboard Electronics: Equipped with the latest navigation technologies, including GPS, radar, and VHF communication system -