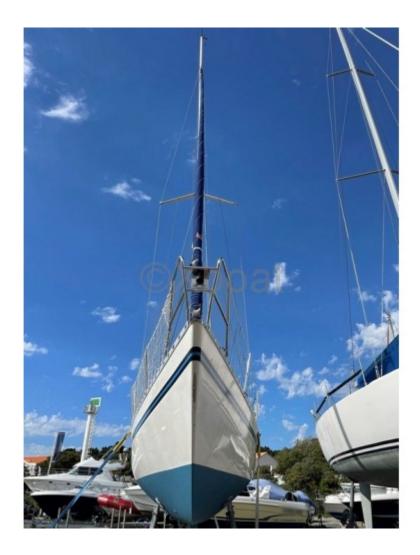

## **Main datas**

Builder : Bianca Year : 1985 Length : 10,21 Draft minimum : 1,70 Hull : Monohull Subtype : Architect : Jan kjaerulff Material : GRP Beam : 2,40 keel : Fixed Keel