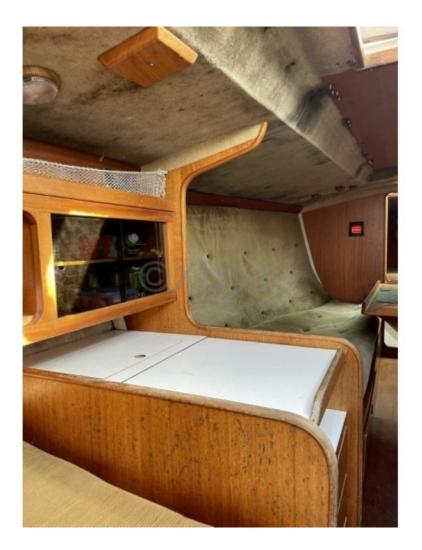

#### **Facilities**

Sailor Cabin : 0 WC : Sailor Helm : No Double Cabin : 2 Head : 1 Berth : 6 Flybridge : No

**Comfort and Living Spaces:** 

- Cabins: 5 double cabins with queen-size beds and private bathrooms -
- Salon: Large salon with dining area and bar for moments of relaxation and conviviality -
- Kitchen: High-end equipped kitchen with all necessary equipment to prepare delicious meals -