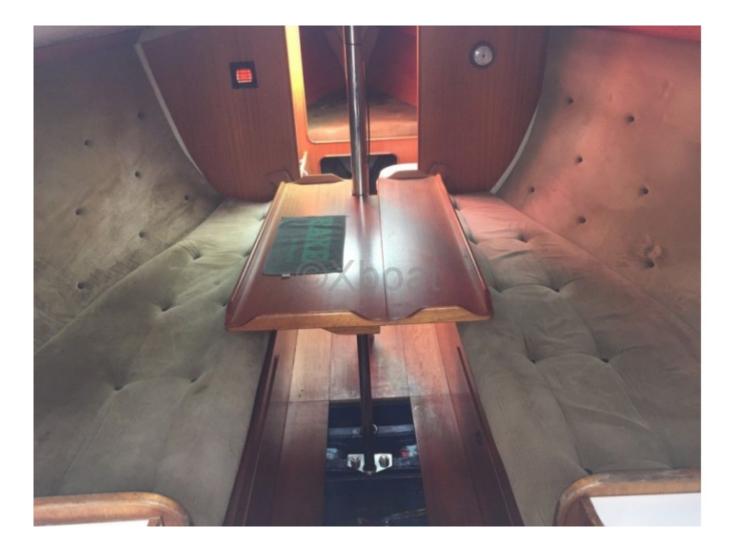

**Comfort and Living Spaces:** 

- Cabins: 5 double cabins with queen-size beds and private bathrooms -
- Salon: Large salon with dining area and bar for moments of relaxation and conviviality -
- Kitchen: High-end equipped kitchen with all necessary equipment to prepare delicious meals -