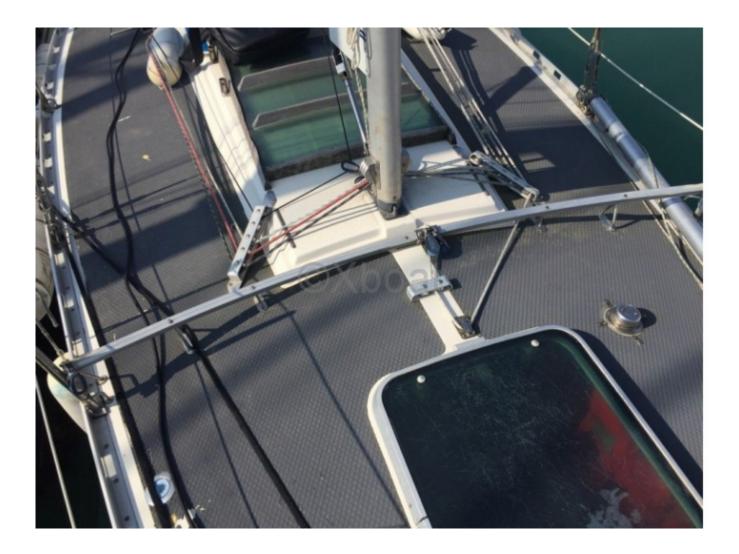

Performance and Navigation:

- Engine: 250 HP diesel engine for reliable and efficient propulsion -
- Sail System: Dacron and carbon sails for optimal performance -

- Onboard Electronics: Equipped with the latest navigation technologies, including GPS, radar, and VHF communication system -