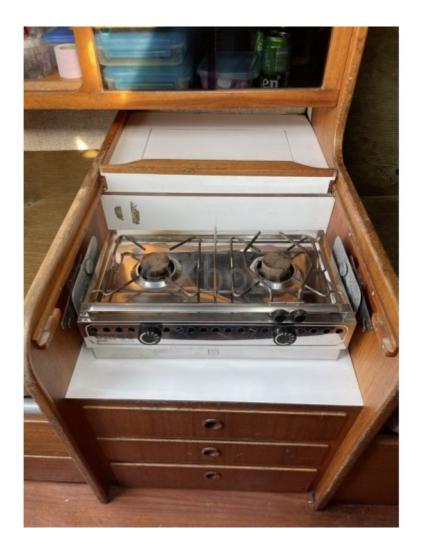

**Comfort and Living Spaces:** 

- Cabins: 5 double cabins with queen-size beds and private bathrooms -
- Salon: Large salon with dining area and bar for moments of relaxation and conviviality -
- Kitchen: High-end equipped kitchen with all necessary equipment to prepare delicious meals -