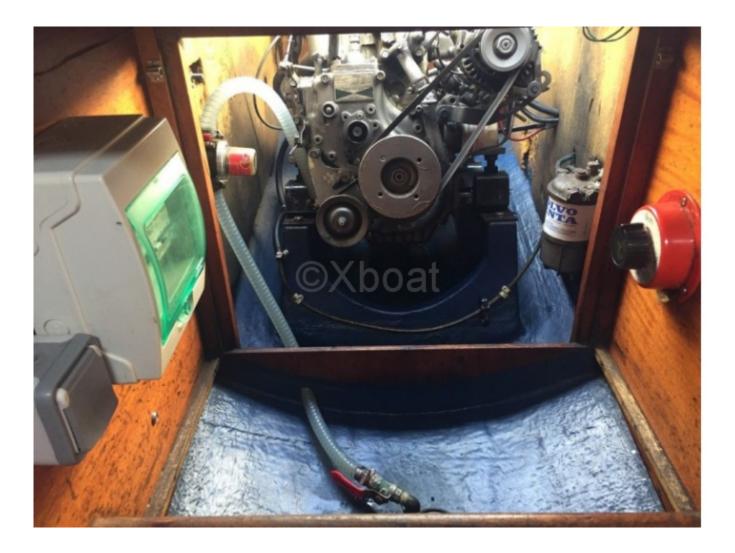

## Engines

Model : 2 GM 20 Montage : In Board (IB) Power Unit. (CV) : 18 Hours : 10 Fuel capacity : 38 Brand : YANMAR Fuel : Diesel Engine(s) : 1 Drive : Shaft drive

Performance and Navigation:

- Engine: 250 HP diesel engine for reliable and efficient propulsion -
- Sail System: Dacron and carbon sails for optimal performance -

- Onboard Electronics: Equipped with the latest navigation technologies, including GPS, radar, and VHF communication system -