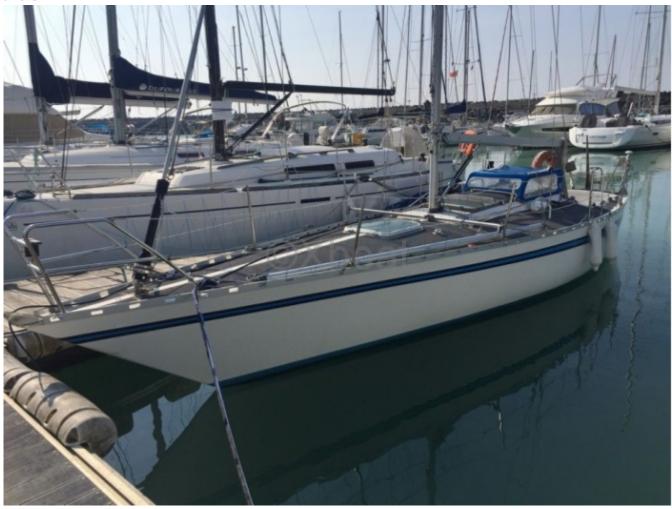

# **APHRODITE 101 - 1985**

https://www.xboat.uk/5491-BIANCA-YACHT\_APHRODITE-101.html

## **Main datas**

Builder : Bianca Year : 1985 Length : 10,21 Draft minimum : 1,70 Hull : Monohull Subtype : Architect : Jan kjaerulff Material : GRP Beam : 2,40 keel : Fixed Keel