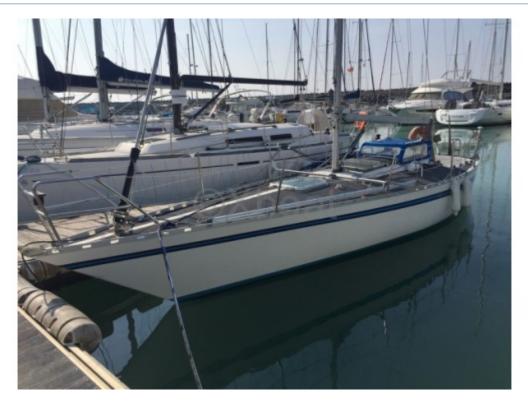

# **APHRODITE 101 - 1985**

https://www.xboat.uk/5491-BIANCA-YACHT\_APHRODITE-101.html

## **Main datas**

Builder : Bianca Year : 1985 Length : 10,21 Draft minimum : 1,70 Hull : Monohull Subtype : Architect : Jan kjaerulff Material : GRP Beam : 2,40 keel : Fixed Keel