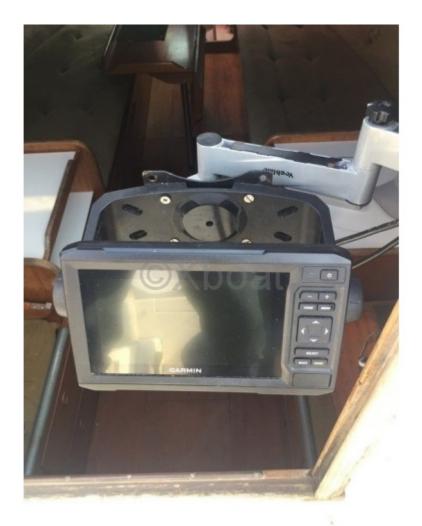

Performance and Navigation:

- Engine: 250 HP diesel engine for reliable and efficient propulsion -
- Sail System: Dacron and carbon sails for optimal performance -

- Onboard Electronics: Equipped with the latest navigation technologies, including GPS, radar, and VHF communication system -