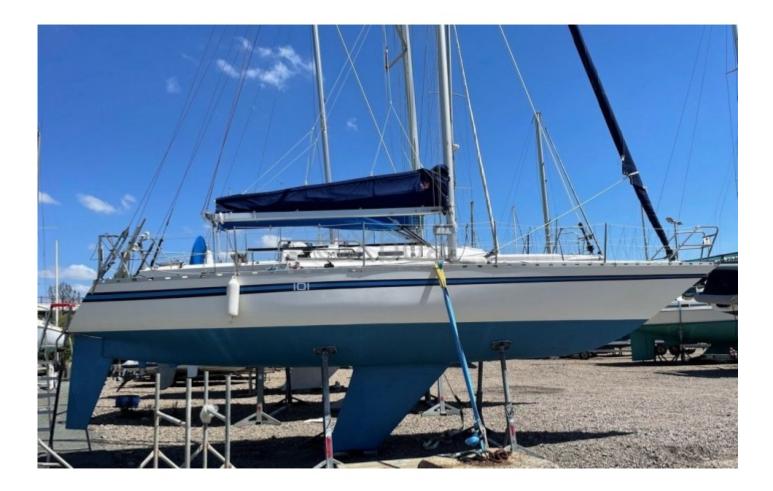

## **Main datas**

Builder : Bianca Year : 1985 Length : 10,21 Draft minimum : 1,70 Hull : Monohull Subtype : Architect : Jan kjaerulff Material : GRP Beam : 2,40 keel : Fixed Keel

Main Characteristics:

- Length Overall: 101 feet (30.78 meters) -
- Beam: 22 feet (6.71 meters) -
- Draft: 11.5 feet (3.51 meters) -
- Displacement: 120 tons -
- Sail Area: 2,500 square feet (232 m<sup>2</sup>) -

**Design and Materials:** 

- Hull: Steel construction for increased durability and strength -
- Deck: Teak deck for exceptional aesthetic and durability -
- Interior: Finishes in precious woods and high-quality materials for optimal comfort -