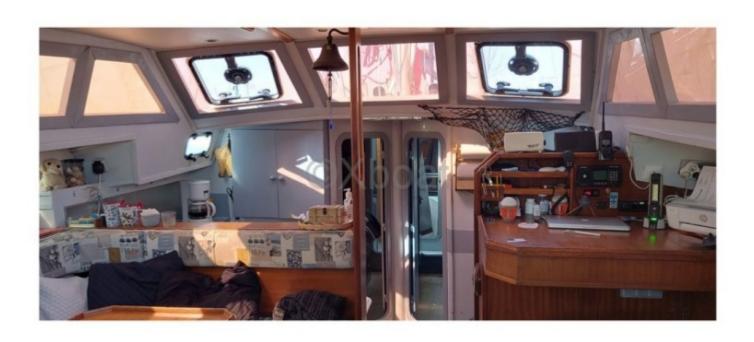

- Sail Area (Reaching): 70 m<sup>2</sup> -
- Sail Area (Running): 120 m<sup>2</sup> -
- Mast: Aluminum mast -
- Keel: Long keel -

**Comfort and Habitability:** 

- Cabins: 2 double cabins -
- Bunk Beds: 6 people -
- Bathroom: 1 bathroom with shower -
- Kitchen: Equipped kitchen with sink, refrigerator, and stove -