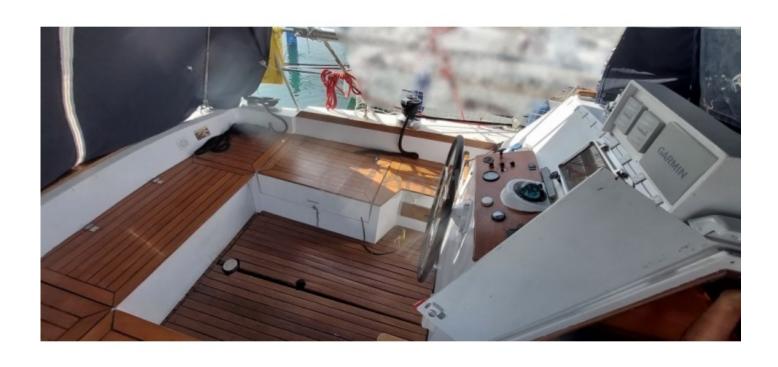

- Sail Area (Reaching): 70 m<sup>2</sup> -
- Sail Area (Running): 120 m<sup>2</sup> -
- Mast: Aluminum mast -
- Keel: Long keel -

**Comfort and Habitability:** 

- Cabins: 2 double cabins -
- Bunk Beds: 6 people -
- Bathroom: 1 bathroom with shower -
- Kitchen: Equipped kitchen with sink, refrigerator, and stove -

**Equipment and Technologies:** 

- Engine: 30 HP inboard diesel engine -
- Electronics: GPS, depth sounder, anemometer, VHF -
- Safety: Liferaft, fire extinguishers, repair kit -

The Kendo is a versatile boat, ideal for family or friend cruises. Its solid construction and sea performance make it a sure and reliable choice for both experienced sailors and beginners.