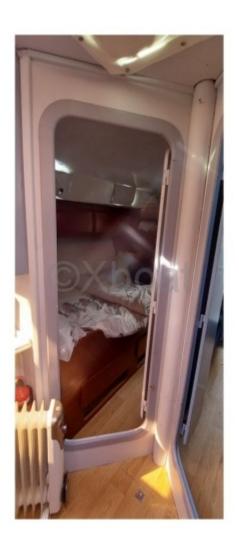

- Sail Area (Reaching): 70 m<sup>2</sup> -
- Sail Area (Running): 120 m<sup>2</sup> -
- Mast: Aluminum mast -
- Keel: Long keel -

**Comfort and Habitability:** 

- Cabins: 2 double cabins -
- Bunk Beds: 6 people -
- Bathroom: 1 bathroom with shower -
- Kitchen: Equipped kitchen with sink, refrigerator, and stove -