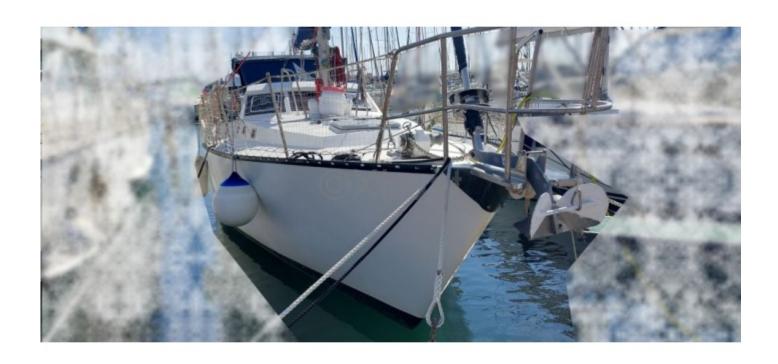

### **Technical Details**

The Kendo is a cruising sailboat designed by the French builder CNSO (Constructions Navales du Sud-Ouest). This boat is renowned for its robustness, performance, and comfort, making it an excellent choice for sailing enthusiasts.

**General Characteristics:** 

- Overall Length: 11.20 meters -
- Hull Length: 10.50 meters -
- Beam (Width): 3.50 meters -
- Draft: 1.90 meters -
- Displacement: 7.5 tonnes -

**Performance and Navigation:** 