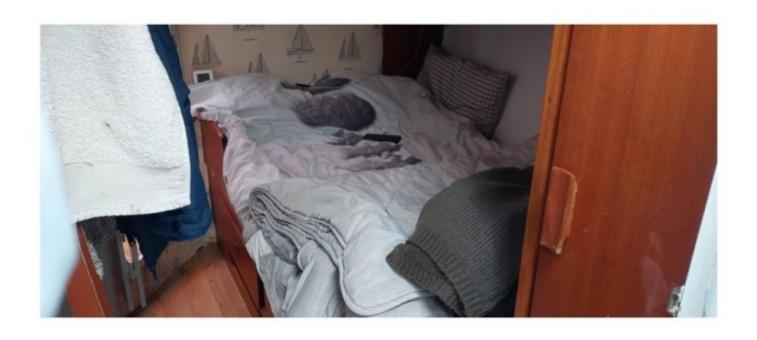

- Sail Area (Reaching): 70 m<sup>2</sup> -
- Sail Area (Running): 120 m<sup>2</sup> -
- Mast: Aluminum mast -
- Keel: Long keel -

**Comfort and Habitability:** 

- Cabins: 2 double cabins -
- Bunk Beds: 6 people -
- Bathroom: 1 bathroom with shower -
- Kitchen: Equipped kitchen with sink, refrigerator, and stove -