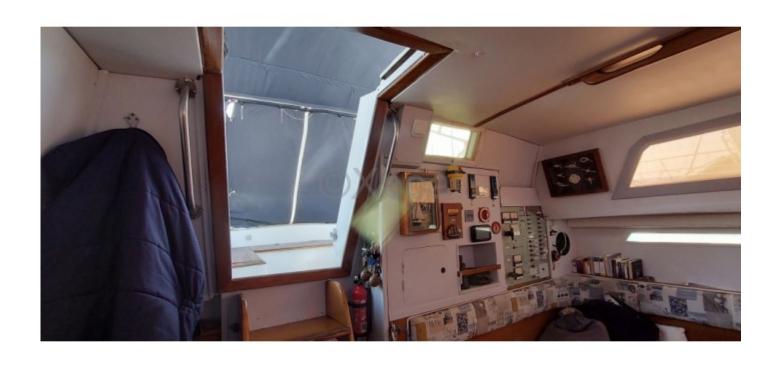

- Sail Area (Reaching): 70 m<sup>2</sup> -
- Sail Area (Running): 120 m<sup>2</sup> -
- Mast: Aluminum mast -
- Keel: Long keel -

**Comfort and Habitability:** 

- Cabins: 2 double cabins -
- Bunk Beds: 6 people -
- Bathroom: 1 bathroom with shower -
- Kitchen: Equipped kitchen with sink, refrigerator, and stove -

**Equipment and Technologies:** 

- Engine: 30 HP inboard diesel engine -
- Electronics: GPS, depth sounder, anemometer, VHF -
- Safety: Liferaft, fire extinguishers, repair kit -

The Kendo is a versatile boat, ideal for family or friend cruises. Its solid construction and sea performance make it a sure and reliable choice for both experienced sailors and beginners.