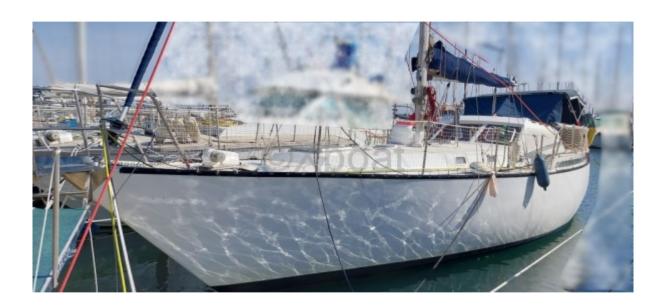

### **Technical Details**

The Kendo is a cruising sailboat designed by the French builder CNSO (Constructions Navales du Sud-Ouest). This boat is renowned for its robustness, performance, and comfort, making it an excellent choice for sailing enthusiasts.

**General Characteristics:** 

- Overall Length: 11.20 meters -
- Hull Length: 10.50 meters -
- Beam (Width): 3.50 meters -
- Draft: 1.90 meters -
- Displacement: 7.5 tonnes -

**Performance and Navigation:** 