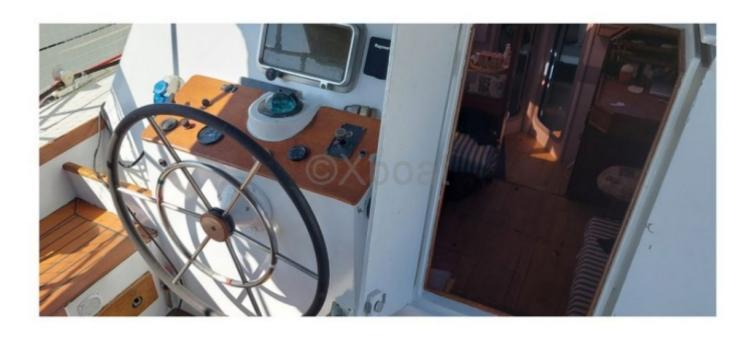

**Equipment and Technologies:** 

- Engine: 30 HP inboard diesel engine -
- Electronics: GPS, depth sounder, anemometer, VHF -
- Safety: Liferaft, fire extinguishers, repair kit -

The Kendo is a versatile boat, ideal for family or friend cruises. Its solid construction and sea performance make it a sure and reliable choice for both experienced sailors and beginners.