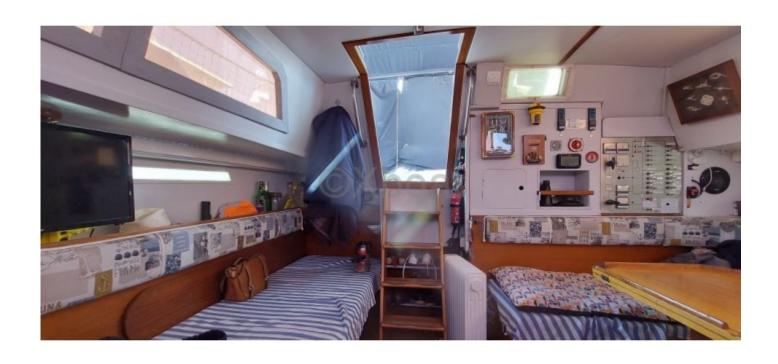

- Sail Area (Reaching): 70 m<sup>2</sup> -
- Sail Area (Running): 120 m<sup>2</sup> -
- Mast: Aluminum mast -
- Keel: Long keel -

**Comfort and Habitability:** 

- Cabins: 2 double cabins -
- Bunk Beds: 6 people -
- Bathroom: 1 bathroom with shower -
- Kitchen: Equipped kitchen with sink, refrigerator, and stove -

**Equipment and Technologies:** 

- Engine: 30 HP inboard diesel engine -
- Electronics: GPS, depth sounder, anemometer, VHF -
- Safety: Liferaft, fire extinguishers, repair kit -

The Kendo is a versatile boat, ideal for family or friend cruises. Its solid construction and sea performance make it a sure and reliable choice for both experienced sailors and beginners.