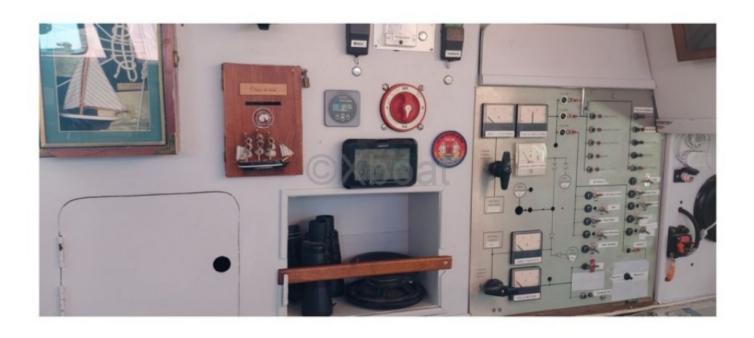

**Equipment and Technologies:** 

- Engine: 30 HP inboard diesel engine -
- Electronics: GPS, depth sounder, anemometer, VHF -
- Safety: Liferaft, fire extinguishers, repair kit -

The Kendo is a versatile boat, ideal for family or friend cruises. Its solid construction and sea performance make it a sure and reliable choice for both experienced sailors and beginners.