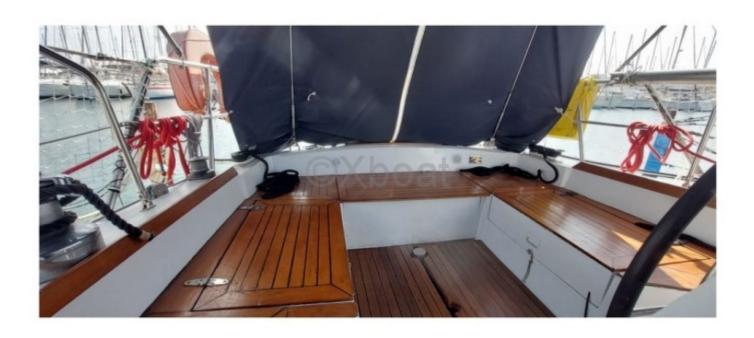

- Sail Area (Reaching): 70 m<sup>2</sup> -
- Sail Area (Running): 120 m<sup>2</sup> -
- Mast: Aluminum mast -
- Keel: Long keel -

**Comfort and Habitability:** 

- Cabins: 2 double cabins -
- Bunk Beds: 6 people -
- Bathroom: 1 bathroom with shower -
- Kitchen: Equipped kitchen with sink, refrigerator, and stove -

**Equipment and Technologies:** 

- Engine: 30 HP inboard diesel engine -
- Electronics: GPS, depth sounder, anemometer, VHF -
- Safety: Liferaft, fire extinguishers, repair kit -

The Kendo is a versatile boat, ideal for family or friend cruises. Its solid construction and sea performance make it a sure and reliable choice for both experienced sailors and beginners.