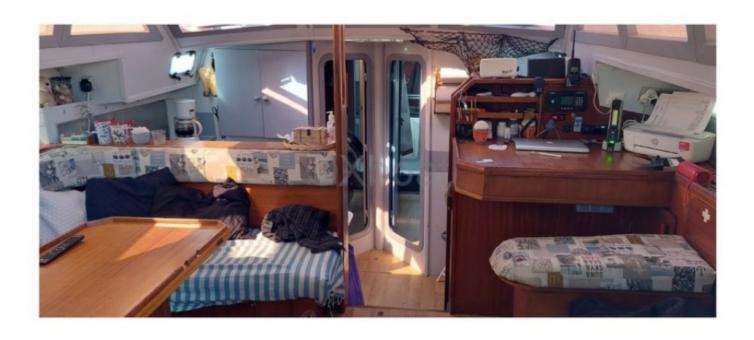

- Sail Area (Reaching): 70 m<sup>2</sup> -
- Sail Area (Running): 120 m<sup>2</sup> -
- Mast: Aluminum mast -
- Keel: Long keel -

**Comfort and Habitability:** 

- Cabins: 2 double cabins -
- Bunk Beds: 6 people -
- Bathroom: 1 bathroom with shower -
- Kitchen: Equipped kitchen with sink, refrigerator, and stove -