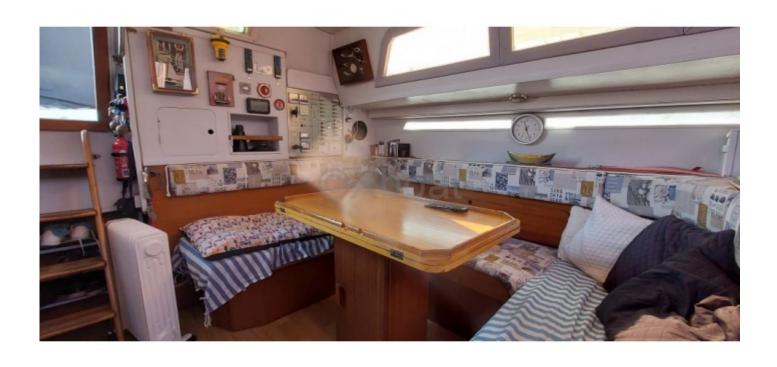

- Sail Area (Reaching): 70 m<sup>2</sup> -
- Sail Area (Running): 120 m<sup>2</sup> -
- Mast: Aluminum mast -
- Keel: Long keel -

**Comfort and Habitability:** 

- Cabins: 2 double cabins -
- Bunk Beds: 6 people -
- Bathroom: 1 bathroom with shower -
- Kitchen: Equipped kitchen with sink, refrigerator, and stove -

**Equipment and Technologies:** 

- Engine: 30 HP inboard diesel engine -
- Electronics: GPS, depth sounder, anemometer, VHF -
- Safety: Liferaft, fire extinguishers, repair kit -

The Kendo is a versatile boat, ideal for family or friend cruises. Its solid construction and sea performance make it a sure and reliable choice for both experienced sailors and beginners.