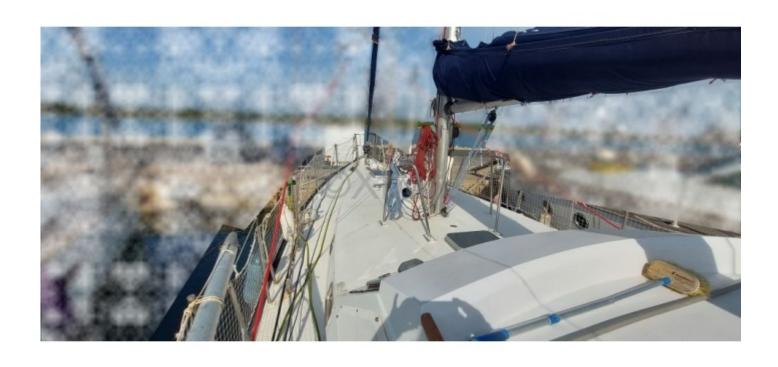

### **Technical Details**

The Kendo is a cruising sailboat designed by the French builder CNSO (Constructions Navales du Sud-Ouest). This boat is renowned for its robustness, performance, and comfort, making it an excellent choice for sailing enthusiasts.

**General Characteristics:** 

- Overall Length: 11.20 meters -
- Hull Length: 10.50 meters -
- Beam (Width): 3.50 meters -
- Draft: 1.90 meters -
- Displacement: 7.5 tonnes -

**Performance and Navigation:** 

- Sail Area (Reaching): 70 m<sup>2</sup> -
- Sail Area (Running): 120 m<sup>2</sup> -
- Mast: Aluminum mast -
- Keel: Long keel -

**Comfort and Habitability:** 

- Cabins: 2 double cabins -
- Bunk Beds: 6 people -
- Bathroom: 1 bathroom with shower -
- Kitchen: Equipped kitchen with sink, refrigerator, and stove -