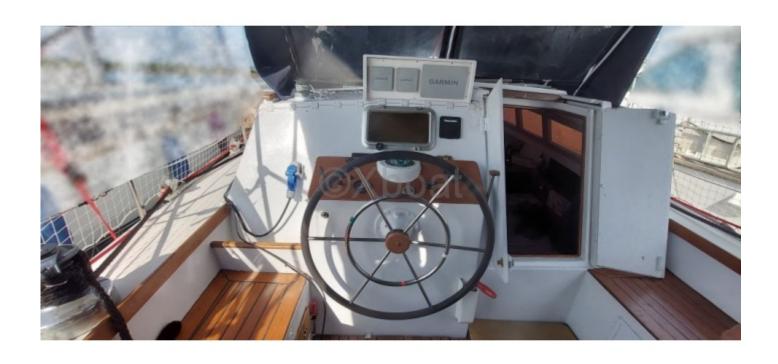

**Equipment and Technologies:** 

- Engine: 30 HP inboard diesel engine -
- Electronics: GPS, depth sounder, anemometer, VHF -
- Safety: Liferaft, fire extinguishers, repair kit -

The Kendo is a versatile boat, ideal for family or friend cruises. Its solid construction and sea performance make it a sure and reliable choice for both experienced sailors and beginners.