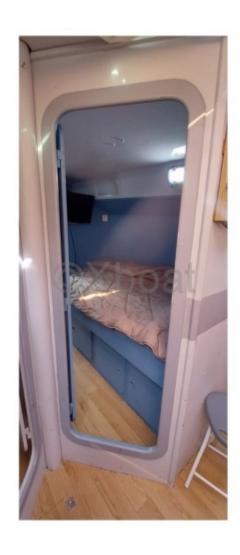

- Sail Area (Reaching): 70 m<sup>2</sup> -
- Sail Area (Running): 120 m<sup>2</sup> -
- Mast: Aluminum mast -
- Keel: Long keel -

**Comfort and Habitability:** 

- Cabins: 2 double cabins -
- Bunk Beds: 6 people -
- Bathroom: 1 bathroom with shower -
- Kitchen: Equipped kitchen with sink, refrigerator, and stove -