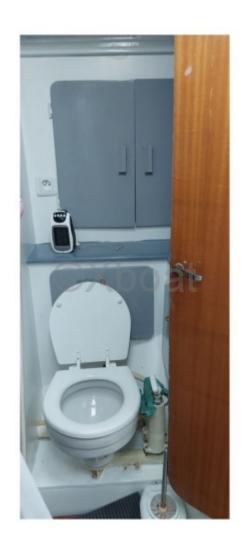

### **Facilities**

Sailor Cabin : 0

WC : Sailor Helm : No Double Cabin: 0

Head: 0 Berth: 0 Flybridge: No

- Sail Area (Reaching): 70 m<sup>2</sup> -
- Sail Area (Running): 120 m<sup>2</sup> -
- Mast: Aluminum mast -
- Keel: Long keel -

**Comfort and Habitability:** 

- Cabins: 2 double cabins -
- Bunk Beds: 6 people -
- Bathroom: 1 bathroom with shower -
- Kitchen: Equipped kitchen with sink, refrigerator, and stove -