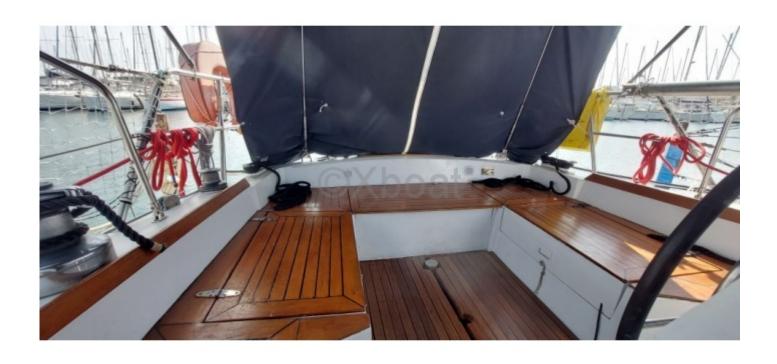

### **Technical Details**

The Kendo is a cruising sailboat designed by the French builder CNSO (Constructions Navales du Sud-Ouest). This boat is renowned for its robustness, performance, and comfort, making it an excellent choice for sailing enthusiasts.

**General Characteristics:** 

- Overall Length: 11.20 meters -
- Hull Length: 10.50 meters -
- Beam (Width): 3.50 meters -
- Draft: 1.90 meters -
- Displacement: 7.5 tonnes -

**Performance and Navigation:** 