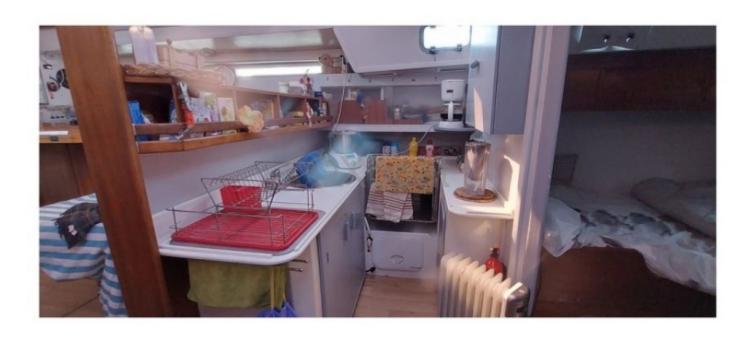

- Sail Area (Reaching): 70 m<sup>2</sup> -
- Sail Area (Running): 120 m<sup>2</sup> -
- Mast: Aluminum mast -
- Keel: Long keel -

**Comfort and Habitability:** 

- Cabins: 2 double cabins -
- Bunk Beds: 6 people -
- Bathroom: 1 bathroom with shower -
- Kitchen: Equipped kitchen with sink, refrigerator, and stove -