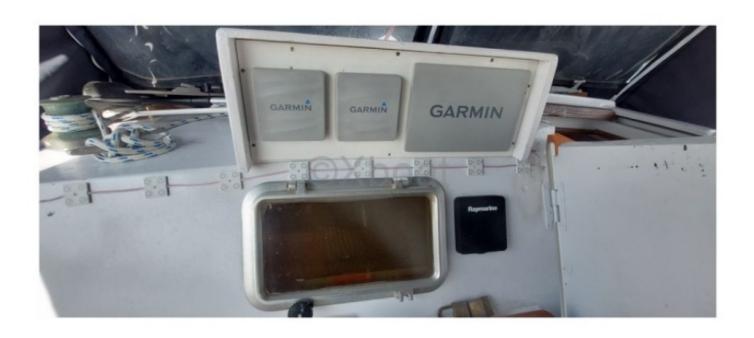

**Equipment and Technologies:** 

- Engine: 30 HP inboard diesel engine -
- Electronics: GPS, depth sounder, anemometer, VHF -
- Safety: Liferaft, fire extinguishers, repair kit -

The Kendo is a versatile boat, ideal for family or friend cruises. Its solid construction and sea performance make it a sure and reliable choice for both experienced sailors and beginners.