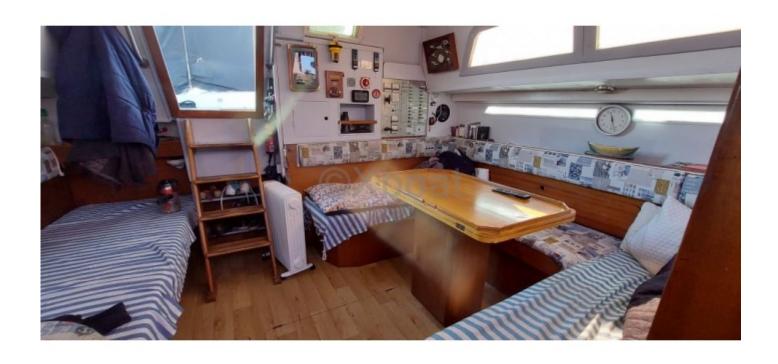

- Sail Area (Reaching): 70 m<sup>2</sup> -
- Sail Area (Running): 120 m<sup>2</sup> -
- Mast: Aluminum mast -
- Keel: Long keel -

**Comfort and Habitability:** 

- Cabins: 2 double cabins -
- Bunk Beds: 6 people -
- Bathroom: 1 bathroom with shower -
- Kitchen: Equipped kitchen with sink, refrigerator, and stove -