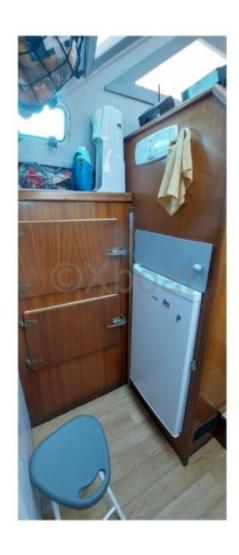

- Sail Area (Reaching): 70 m<sup>2</sup> -
- Sail Area (Running): 120 m<sup>2</sup> -
- Mast: Aluminum mast -
- Keel: Long keel -

**Comfort and Habitability:** 

- Cabins: 2 double cabins -
- Bunk Beds: 6 people -
- Bathroom: 1 bathroom with shower -
- Kitchen: Equipped kitchen with sink, refrigerator, and stove -