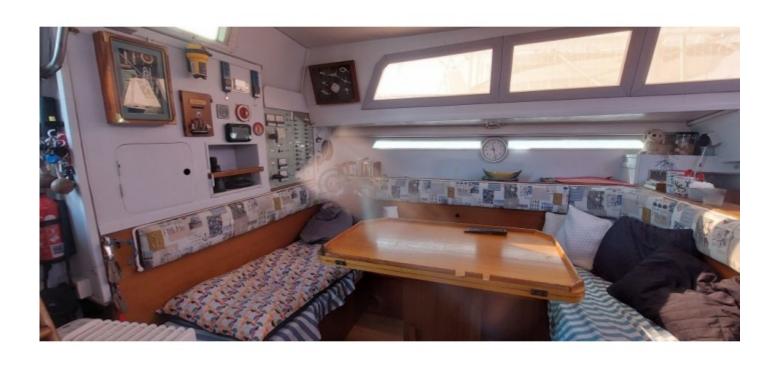

- Sail Area (Reaching): 70 m<sup>2</sup> -
- Sail Area (Running): 120 m<sup>2</sup> -
- Mast: Aluminum mast -
- Keel: Long keel -

**Comfort and Habitability:** 

- Cabins: 2 double cabins -
- Bunk Beds: 6 people -
- Bathroom: 1 bathroom with shower -
- Kitchen: Equipped kitchen with sink, refrigerator, and stove -

**Equipment and Technologies:** 

- Engine: 30 HP inboard diesel engine -
- Electronics: GPS, depth sounder, anemometer, VHF -
- Safety: Liferaft, fire extinguishers, repair kit -

The Kendo is a versatile boat, ideal for family or friend cruises. Its solid construction and sea performance make it a sure and reliable choice for both experienced sailors and beginners.