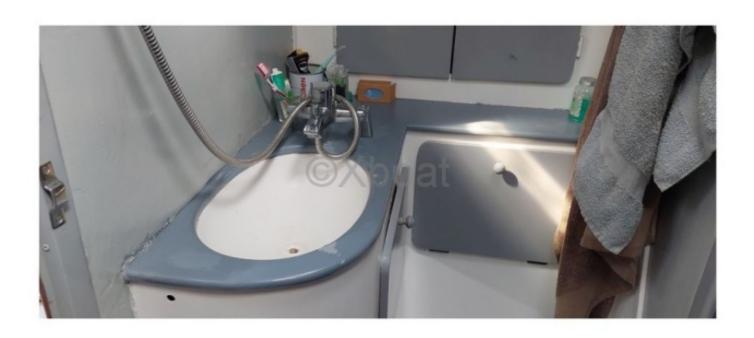

- Sail Area (Reaching): 70 m<sup>2</sup> -
- Sail Area (Running): 120 m<sup>2</sup> -
- Mast: Aluminum mast -
- Keel: Long keel -

**Comfort and Habitability:** 

- Cabins: 2 double cabins -
- Bunk Beds: 6 people -
- Bathroom: 1 bathroom with shower -
- Kitchen: Equipped kitchen with sink, refrigerator, and stove -