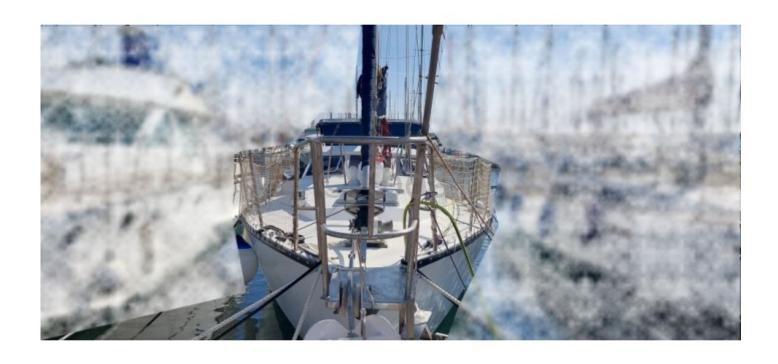

### **Technical Details**

The Kendo is a cruising sailboat designed by the French builder CNSO (Constructions Navales du Sud-Ouest). This boat is renowned for its robustness, performance, and comfort, making it an excellent choice for sailing enthusiasts.

**General Characteristics:** 

- Overall Length: 11.20 meters -
- Hull Length: 10.50 meters -
- Beam (Width): 3.50 meters -
- Draft: 1.90 meters -
- Displacement: 7.5 tonnes -

**Performance and Navigation:** 