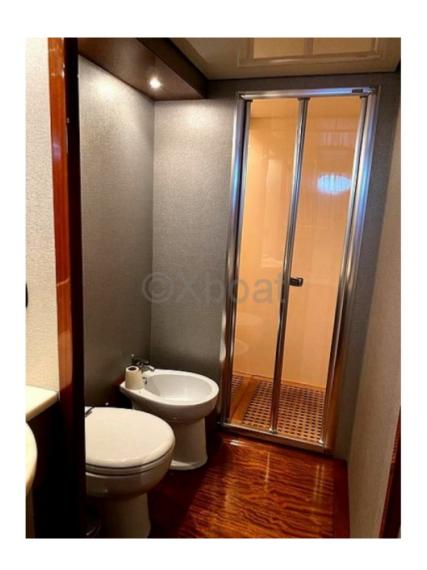

### **Facilities**

Sailor Cabin : 2 WC : Electric

Helm : Yes

Double Cabin: 4

Head : 5
Berth : 10
Flybridge : Yes

### Interior Layout:

The yacht features 4 cabins, accommodating up to 8 guests. The master suite is located at the bow and offers a stunning view thanks to its large windows. The guest cabins are spacious and benefit from refined decor.