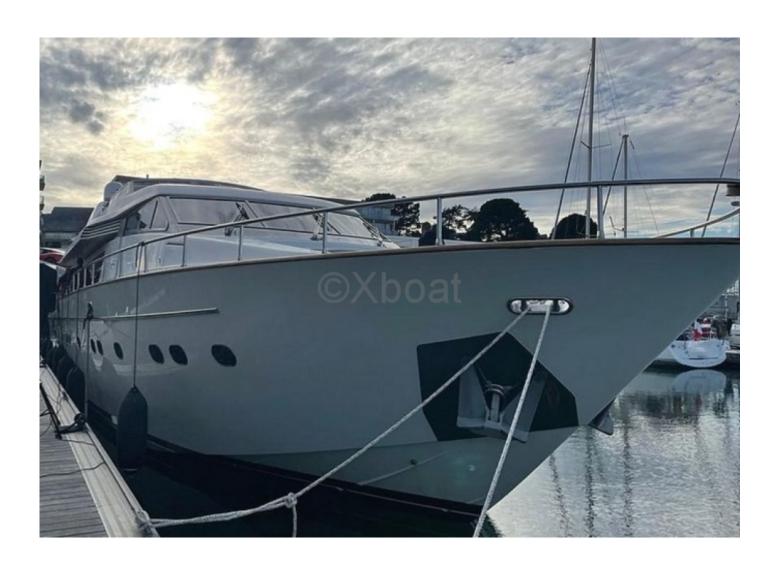

# **Main datas**

**Builder : Sanlorenzo** 

Year: 2003 Length: 23,95 Draft minimum: 2,10 Hull: Monohull Subtype: Architect: Material: GRP Beam: 6,17 keel: Fixed Keel

#### Main Characteristics:

- Overall Length: 25 meters -
- Beam: 6.4 meters - Draft: 2.2 meters -
- Displacement: Approximately 110 tons -
- Fuel Tank Capacity: 10,000 liters -
- Fresh Water Tank Capacity: 2,000 liters -