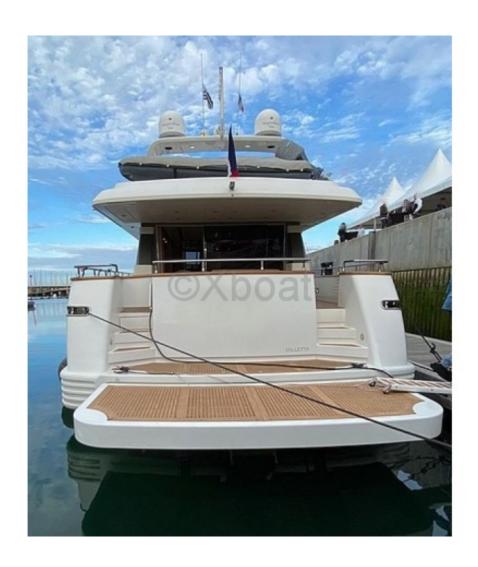

#### Deck Equipment:

The San Lorenzo 82 is equipped with a spacious flybridge, ideal for outdoor relaxation. The main deck features an outdoor lounge, dining area, and bar, as well as a bathing area with a hydraulic swim platform.