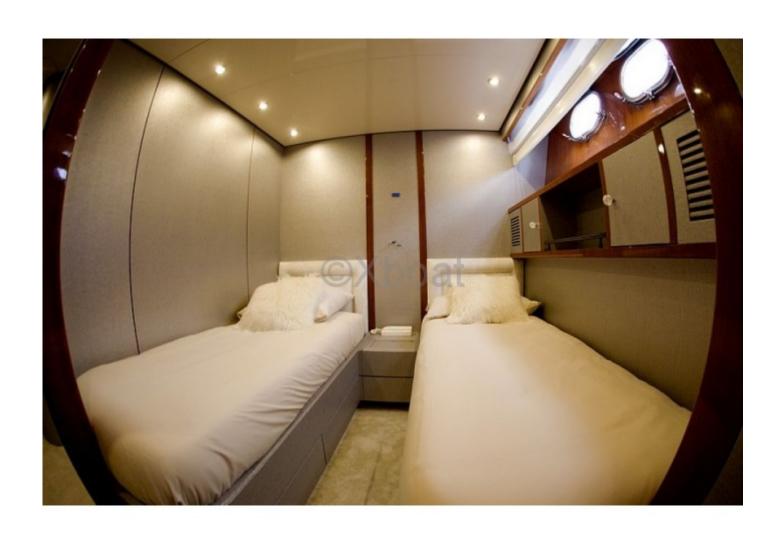

### **Facilities**

Sailor Cabin : 2 WC : Electric

Helm : Yes

Double Cabin: 4

Head : 5
Berth : 10
Flybridge : Yes

### Interior Layout:

The yacht features 4 cabins, accommodating up to 8 guests. The master suite is located at the bow and offers a stunning view thanks to its large windows. The guest cabins are spacious and benefit from refined decor.