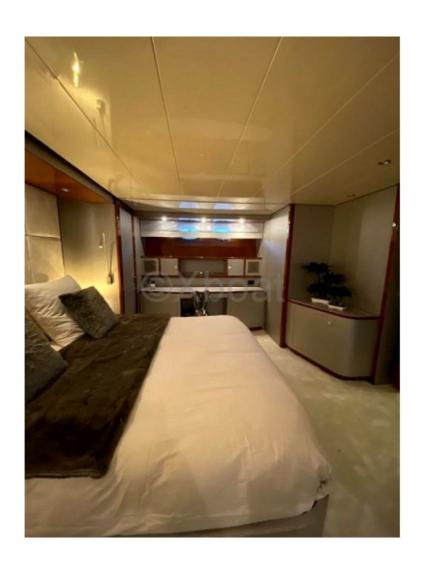

### Interior Layout:

The yacht features 4 cabins, accommodating up to 8 guests. The master suite is located at the bow and offers a stunning view thanks to its large windows. The guest cabins are spacious and benefit from refined decor.

#### Comfort and Luxury:

The San Lorenzo 82 is designed to offer exceptional comfort, with an air conditioning system, a high-quality hi-fi system, and finishes in noble materials such as wood and leather.