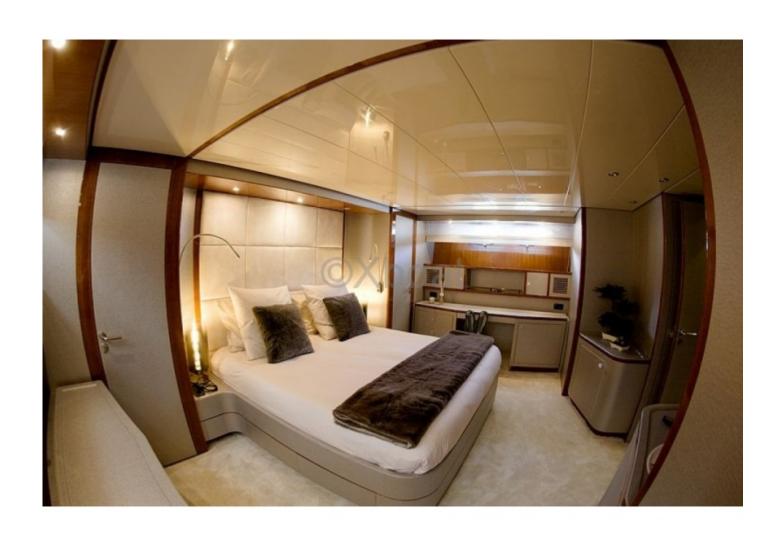

### Interior Layout:

The yacht features 4 cabins, accommodating up to 8 guests. The master suite is located at the bow and offers a stunning view thanks to its large windows. The guest cabins are spacious and benefit from refined decor.

#### Comfort and Luxury:

The San Lorenzo 82 is designed to offer exceptional comfort, with an air conditioning system, a high-quality hi-fi system, and finishes in noble materials such as wood and leather.