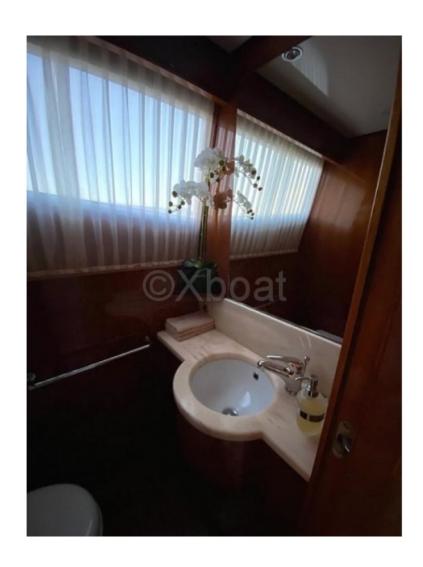

### **Facilities**

Sailor Cabin : 2 WC : Electric

Helm : Yes

Double Cabin: 4

Head : 5
Berth : 10
Flybridge : Yes

### Interior Layout:

The yacht features 4 cabins, accommodating up to 8 guests. The master suite is located at the bow and offers a stunning view thanks to its large windows. The guest cabins are spacious and benefit from refined decor.