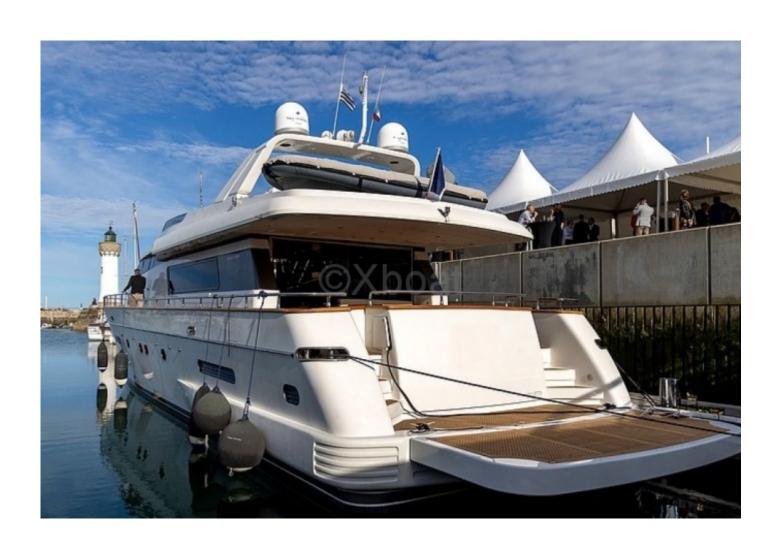

#### Deck Equipment:

The San Lorenzo 82 is equipped with a spacious flybridge, ideal for outdoor relaxation. The main deck features an outdoor lounge, dining area, and bar, as well as a bathing area with a hydraulic swim platform.

#### **Technology and Navigation:**

The yacht is equipped with the latest navigation technologies, including an integrated management system, radars, sonars, and advanced communication equipment to ensure safe and comfortable navigation.