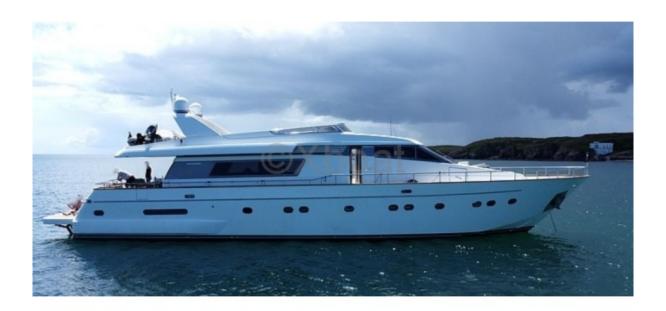

# **SAN LORENZO 82 - 2003**

# **Main datas**

**Builder : Sanlorenzo** 

Year: 2003 Length: 23,95 Draft minimum: 2,10 Hull: Monohull Subtype: Architect: Material: GRP Beam: 6,17 keel: Fixed Keel

#### Main Characteristics:

- Overall Length: 25 meters -
- Beam: 6.4 meters - Draft: 2.2 meters -
- Displacement: Approximately 110 tons -
- Fuel Tank Capacity: 10,000 liters -
- Fresh Water Tank Capacity: 2,000 liters -