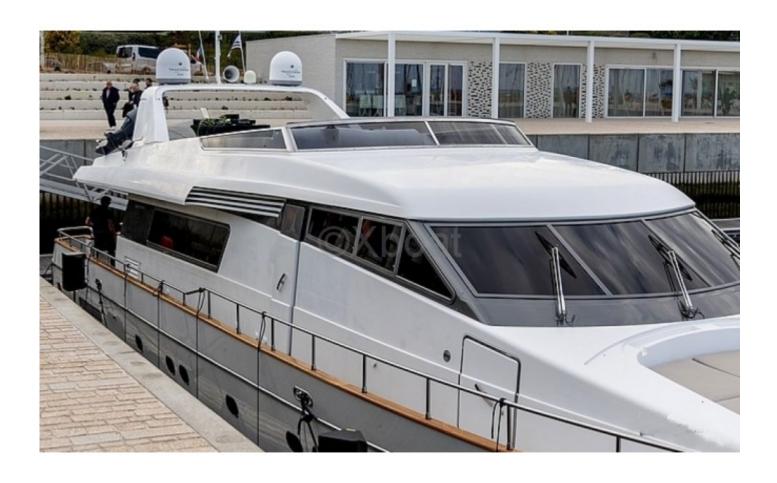

#### Deck Equipment:

The San Lorenzo 82 is equipped with a spacious flybridge, ideal for outdoor relaxation. The main deck features an outdoor lounge, dining area, and bar, as well as a bathing area with a hydraulic swim platform.