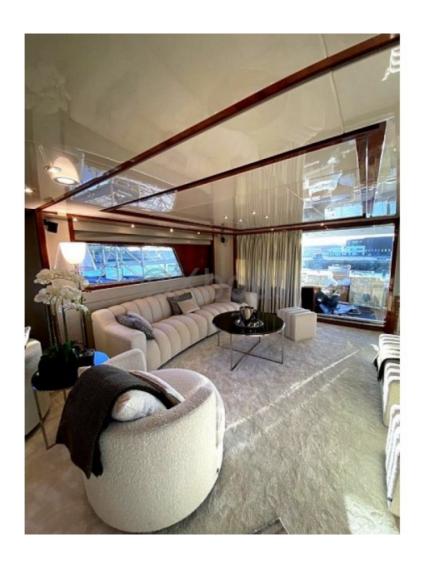

### Interior Layout:

The yacht features 4 cabins, accommodating up to 8 guests. The master suite is located at the bow and offers a stunning view thanks to its large windows. The guest cabins are spacious and benefit from refined decor.

#### Comfort and Luxury:

The San Lorenzo 82 is designed to offer exceptional comfort, with an air conditioning system, a high-quality hi-fi system, and finishes in noble materials such as wood and leather.