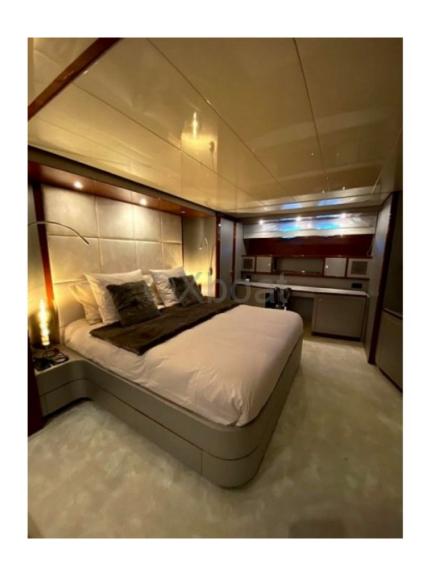

### Interior Layout:

The yacht features 4 cabins, accommodating up to 8 guests. The master suite is located at the bow and offers a stunning view thanks to its large windows. The guest cabins are spacious and benefit from refined decor.

#### Comfort and Luxury:

The San Lorenzo 82 is designed to offer exceptional comfort, with an air conditioning system, a high-quality hi-fi system, and finishes in noble materials such as wood and leather.