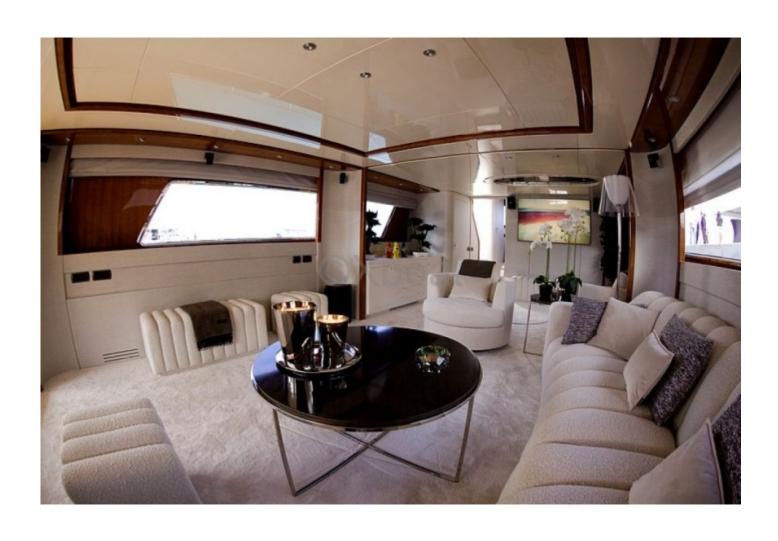

### Interior Layout:

The yacht features 4 cabins, accommodating up to 8 guests. The master suite is located at the bow and offers a stunning view thanks to its large windows. The guest cabins are spacious and benefit from refined decor.

#### Comfort and Luxury:

The San Lorenzo 82 is designed to offer exceptional comfort, with an air conditioning system, a high-quality hi-fi system, and finishes in noble materials such as wood and leather.