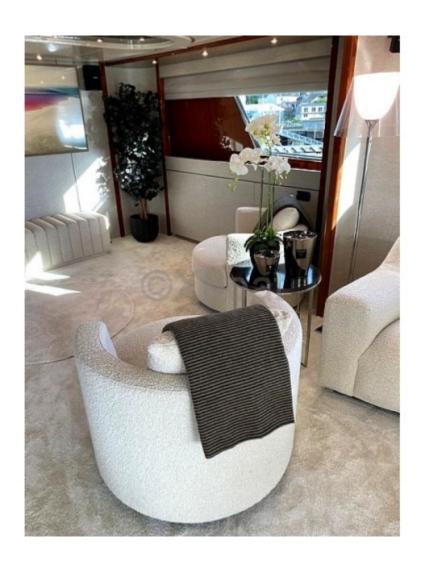

### Interior Layout:

The yacht features 4 cabins, accommodating up to 8 guests. The master suite is located at the bow and offers a stunning view thanks to its large windows. The guest cabins are spacious and benefit from refined decor.

#### Comfort and Luxury:

The San Lorenzo 82 is designed to offer exceptional comfort, with an air conditioning system, a high-quality hi-fi system, and finishes in noble materials such as wood and leather.