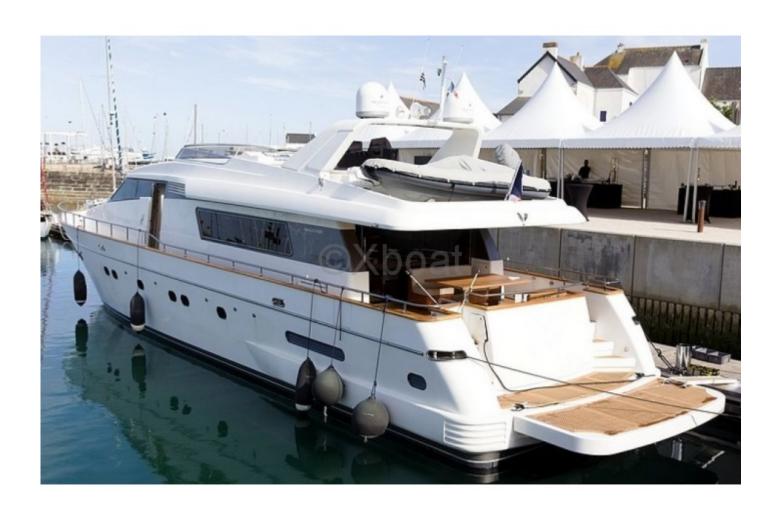

#### Deck Equipment:

The San Lorenzo 82 is equipped with a spacious flybridge, ideal for outdoor relaxation. The main deck features an outdoor lounge, dining area, and bar, as well as a bathing area with a hydraulic swim platform.