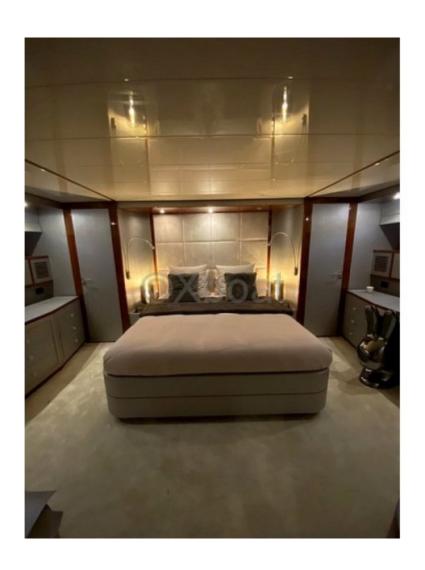

### Interior Layout:

The yacht features 4 cabins, accommodating up to 8 guests. The master suite is located at the bow and offers a stunning view thanks to its large windows. The guest cabins are spacious and benefit from refined decor.

#### Comfort and Luxury:

The San Lorenzo 82 is designed to offer exceptional comfort, with an air conditioning system, a high-quality hi-fi system, and finishes in noble materials such as wood and leather.