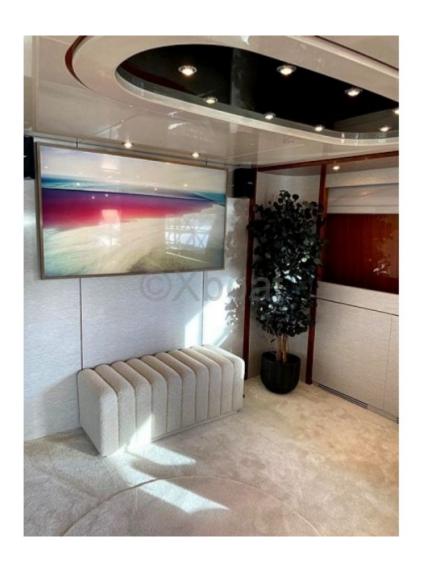

#### **Technology and Navigation:**

The yacht is equipped with the latest navigation technologies, including an integrated management system, radars, sonars, and advanced communication equipment to ensure safe and comfortable navigation.

#### Comfort and Luxury:

The San Lorenzo 82 is designed to offer exceptional comfort, with an air conditioning system, a high-quality hi-fi system, and finishes in noble materials such as wood and leather.