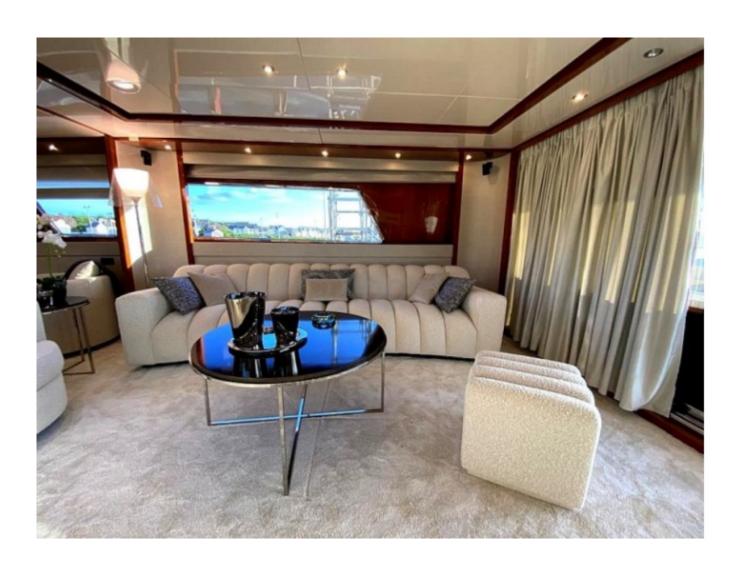

### Interior Layout:

The yacht features 4 cabins, accommodating up to 8 guests. The master suite is located at the bow and offers a stunning view thanks to its large windows. The guest cabins are spacious and benefit from refined decor.

#### Comfort and Luxury:

The San Lorenzo 82 is designed to offer exceptional comfort, with an air conditioning system, a high-quality hi-fi system, and finishes in noble materials such as wood and leather.