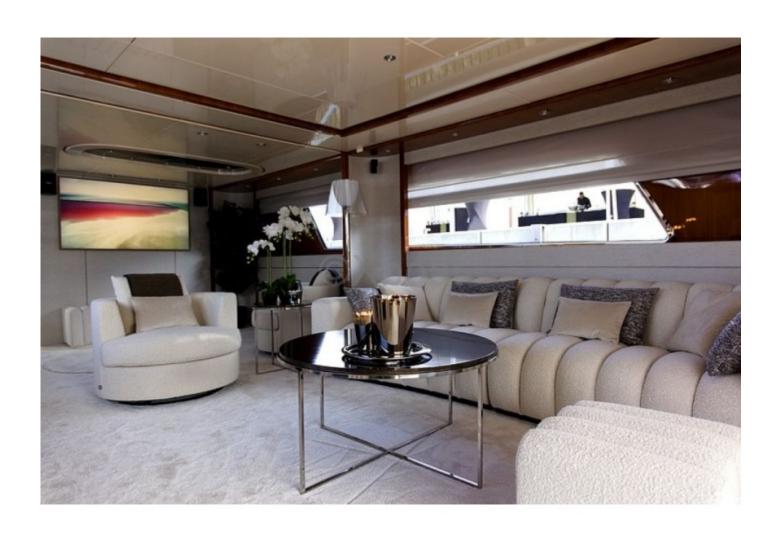

### Interior Layout:

The yacht features 4 cabins, accommodating up to 8 guests. The master suite is located at the bow and offers a stunning view thanks to its large windows. The guest cabins are spacious and benefit from refined decor.

#### Comfort and Luxury:

The San Lorenzo 82 is designed to offer exceptional comfort, with an air conditioning system, a high-quality hi-fi system, and finishes in noble materials such as wood and leather.