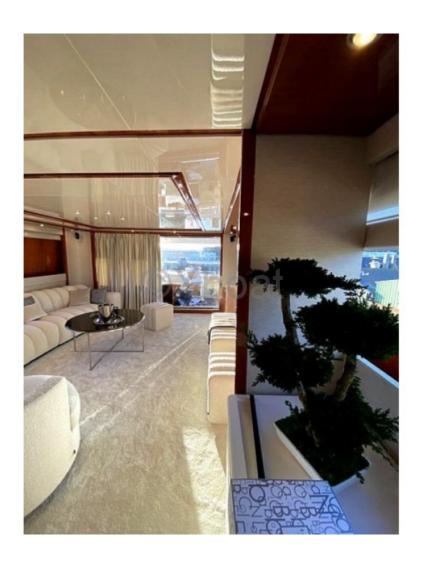

#### Deck Equipment:

The San Lorenzo 82 is equipped with a spacious flybridge, ideal for outdoor relaxation. The main deck features an outdoor lounge, dining area, and bar, as well as a bathing area with a hydraulic swim platform.

#### Comfort and Luxury:

The San Lorenzo 82 is designed to offer exceptional comfort, with an air conditioning system, a high-quality hi-fi system, and finishes in noble materials such as wood and leather.