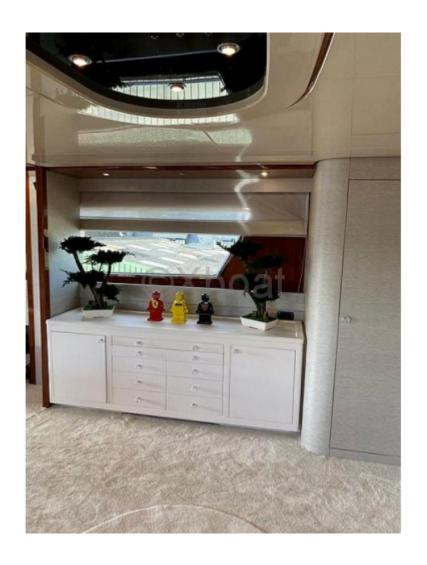

### Interior Layout:

The yacht features 4 cabins, accommodating up to 8 guests. The master suite is located at the bow and offers a stunning view thanks to its large windows. The guest cabins are spacious and benefit from refined decor.

#### Comfort and Luxury:

The San Lorenzo 82 is designed to offer exceptional comfort, with an air conditioning system, a high-quality hi-fi system, and finishes in noble materials such as wood and leather.