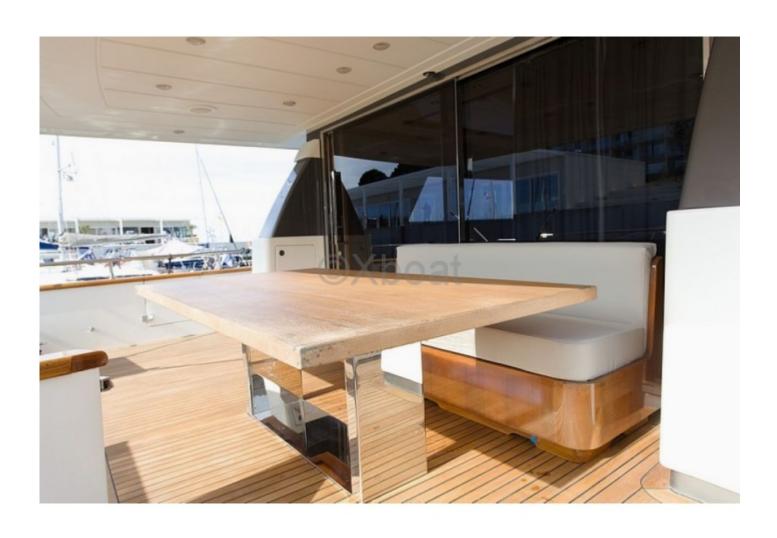

#### Deck Equipment:

The San Lorenzo 82 is equipped with a spacious flybridge, ideal for outdoor relaxation. The main deck features an outdoor lounge, dining area, and bar, as well as a bathing area with a hydraulic swim platform.