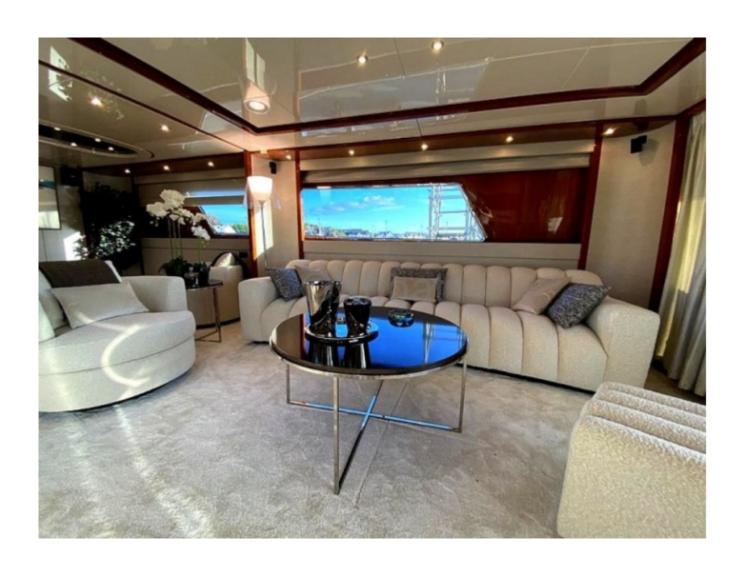

### Interior Layout:

The yacht features 4 cabins, accommodating up to 8 guests. The master suite is located at the bow and offers a stunning view thanks to its large windows. The guest cabins are spacious and benefit from refined decor.

#### Comfort and Luxury:

The San Lorenzo 82 is designed to offer exceptional comfort, with an air conditioning system, a high-quality hi-fi system, and finishes in noble materials such as wood and leather.