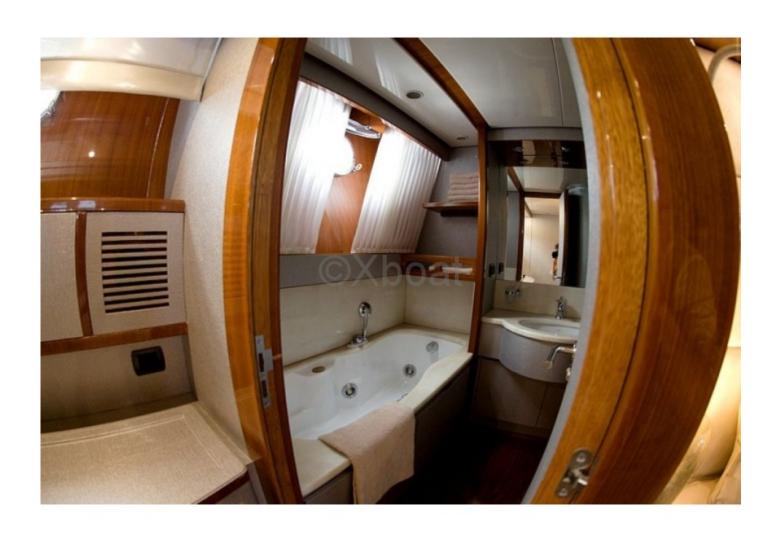

### **Facilities**

Sailor Cabin : 2 WC : Electric

Helm : Yes

Double Cabin: 4

Head : 5
Berth : 10
Flybridge : Yes

#### Comfort and Luxury:

The San Lorenzo 82 is designed to offer exceptional comfort, with an air conditioning system, a high-quality hi-fi system, and finishes in noble materials such as wood and leather.