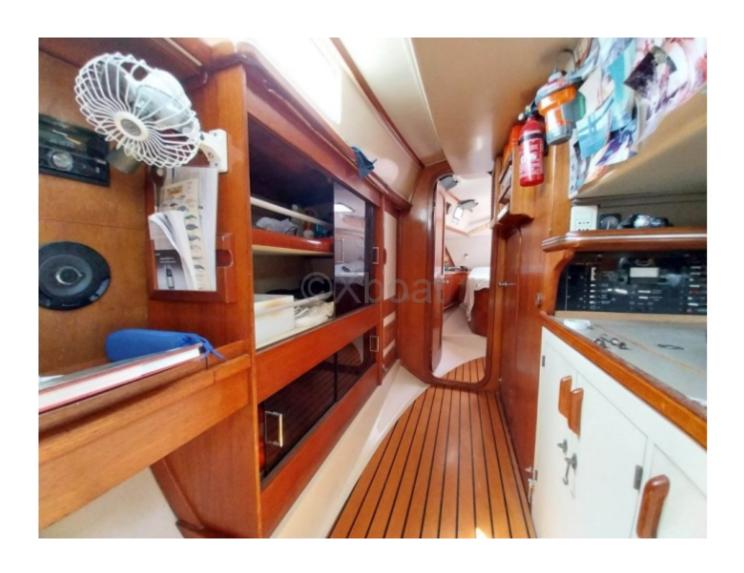

Inside, the boat features three cabins and two bathrooms, offering optimal comfort for long voyages. The kitchen is well-equipped with modern facilities, and the salon is bright thanks to numerous portholes.