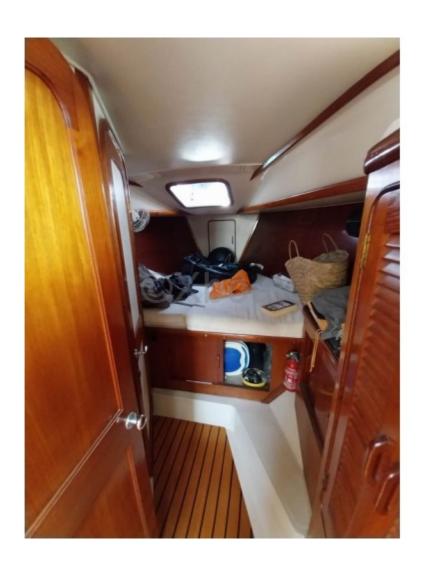

Inside, the boat features three cabins and two bathrooms, offering optimal comfort for long voyages. The kitchen is well-equipped with modern facilities, and the salon is bright thanks to numerous portholes.