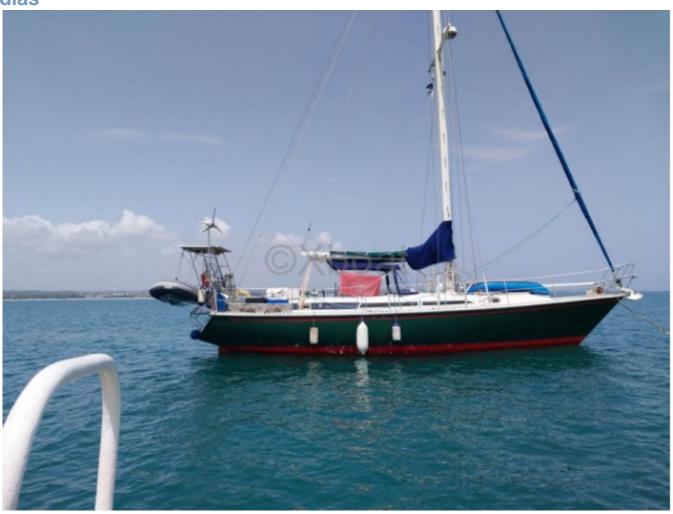

## HIRSCH 45 GULFSTAR - 1984

#### **Technical Details**

**Gulfstar Hirs 45** 

The Gulfstar Hirs 45 is a cruising sailboat designed to offer comfort and performance. Built by Gulfstar, this boat is renowned for its robustness and elegant design. Here are the main characteristics of this model:

- Overall Length: 13.72 m -

- Hull Length: 13.11 m -

- Beam: 4.11 m -- Draft: 2.03 m -

- Displacement: 14.51 tonnes -

- Construction Material: Fiberglass -

- Naval Architect: William H. Tripp Jr. -

- Year of Launch: 1979 -