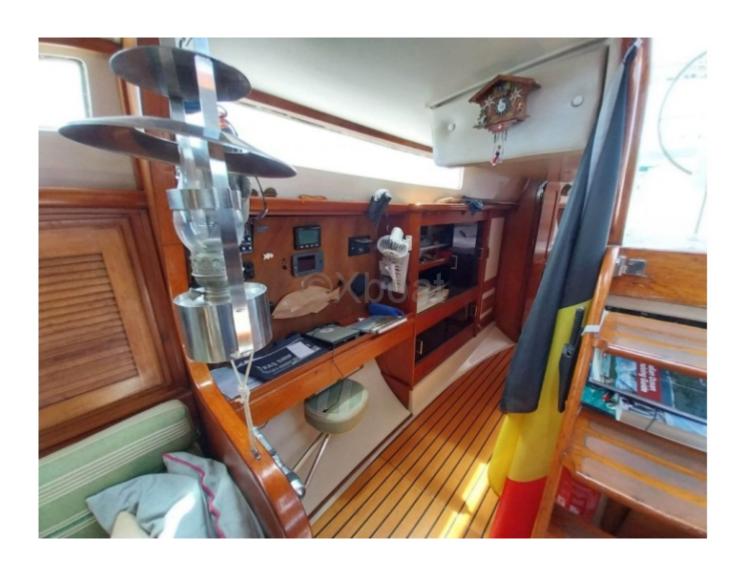

The Gulfstar Hirs 45 is equipped with a diesel engine that offers good autonomy and reasonable fuel consumption. The cockpit is spacious and provides excellent visibility, ideal for long days of sailing.