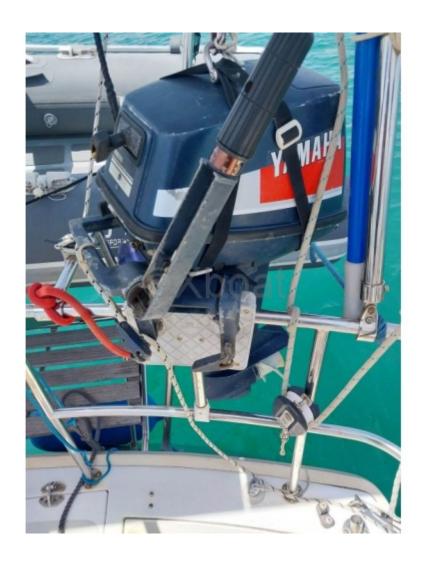

# **Engines**

Model: 4108

Montage : In Board (IB) Power Unit. (CV) : 52

Hours: 200

Fuel capacity: 250

Brand : PERKINS Fuel : Diesel Engine(s) : 1

Drive : Shaft drive