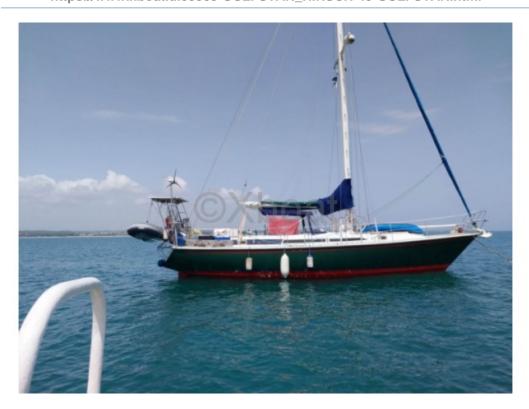

## HIRSCH 45 GULFSTAR - 1984

#### **Technical Details**

**Gulfstar Hirs 45** 

The Gulfstar Hirs 45 is a cruising sailboat designed to offer comfort and performance. Built by Gulfstar, this boat is renowned for its robustness and elegant design. Here are the main characteristics of this model:

- Overall Length: 13.72 m -

- Hull Length: 13.11 m -

- Beam: 4.11 m -- Draft: 2.03 m -

- Displacement: 14.51 tonnes -

- Construction Material: Fiberglass -

- Naval Architect: William H. Tripp Jr. -

- Year of Launch: 1979 -