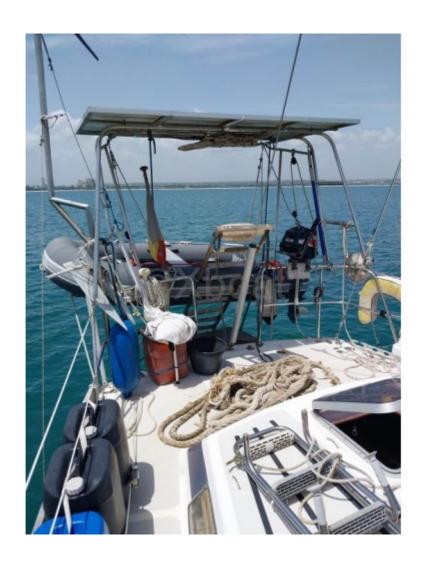

The Gulfstar Hirs 45 is equipped with a diesel engine that offers good autonomy and reasonable fuel consumption. The cockpit is spacious and provides excellent visibility, ideal for long days of sailing.