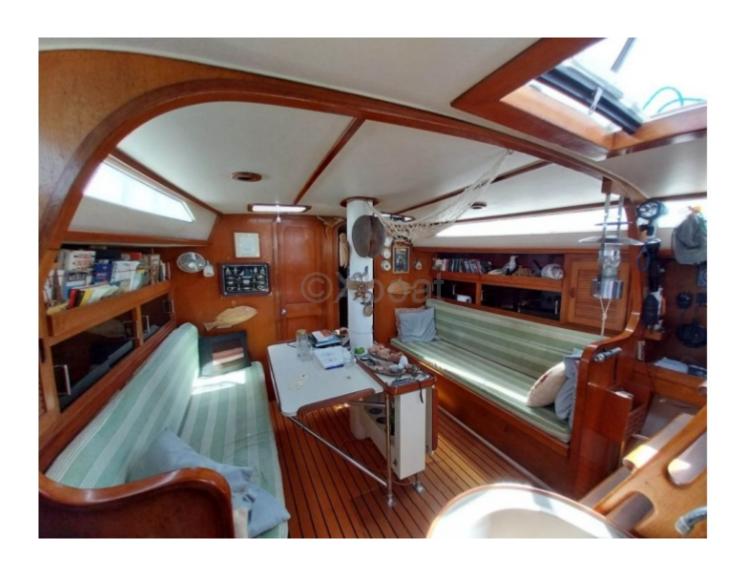

Inside, the boat features three cabins and two bathrooms, offering optimal comfort for long voyages. The kitchen is well-equipped with modern facilities, and the salon is bright thanks to numerous portholes.