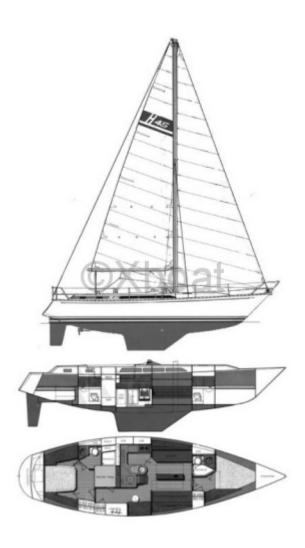

### **Main datas**

Builder : Gulfstar Year : 1984 Length : 13,70 Draft minimum : 1,62

Hull : Monohull

Subtype : Long Trip

Architect : Material : GRP Beam : 4,01 keel : Fixed Keel

#### **Technical Details**

**Gulfstar Hirs 45** 

The Gulfstar Hirs 45 is a cruising sailboat designed to offer comfort and performance. Built by Gulfstar, this boat is renowned for its robustness and elegant design. Here are the main characteristics of this model:

- Overall Length: 13.72 m -

- Hull Length: 13.11 m -

- Beam: 4.11 m -- Draft: 2.03 m -

- Displacement: 14.51 tonnes -

- Construction Material: Fiberglass -

- Naval Architect: William H. Tripp Jr. -

- Year of Launch: 1979 -