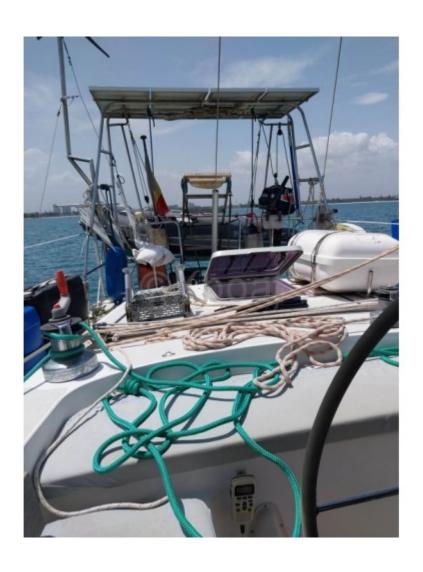

The Gulfstar Hirs 45 is equipped with a diesel engine that offers good autonomy and reasonable fuel consumption. The cockpit is spacious and provides excellent visibility, ideal for long days of sailing.