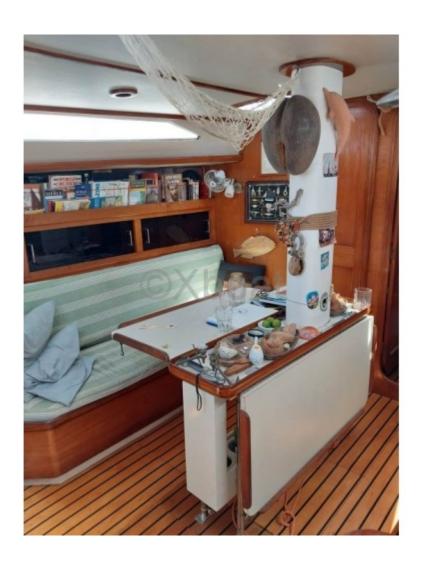

Inside, the boat features three cabins and two bathrooms, offering optimal comfort for long voyages. The kitchen is well-equipped with modern facilities, and the salon is bright thanks to numerous portholes.