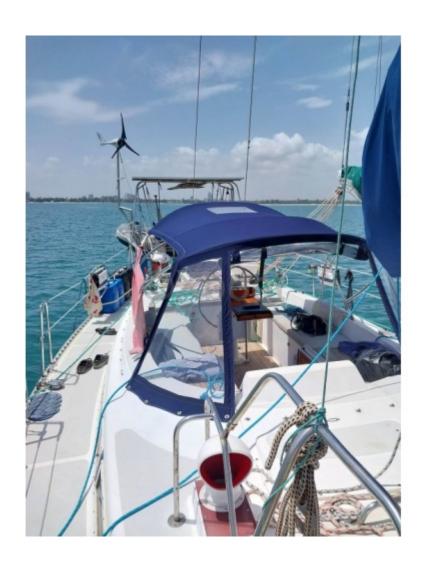

The Gulfstar Hirs 45 is equipped with a diesel engine that offers good autonomy and reasonable fuel consumption. The cockpit is spacious and provides excellent visibility, ideal for long days of sailing.