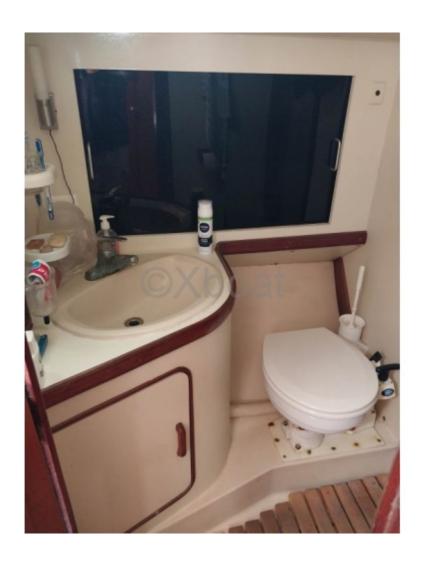

Inside, the boat features three cabins and two bathrooms, offering optimal comfort for long voyages. The kitchen is well-equipped with modern facilities, and the salon is bright thanks to numerous portholes.