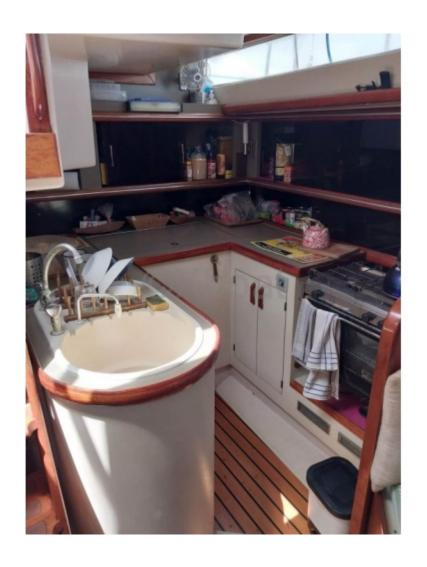

Inside, the boat features three cabins and two bathrooms, offering optimal comfort for long voyages. The kitchen is well-equipped with modern facilities, and the salon is bright thanks to numerous portholes.