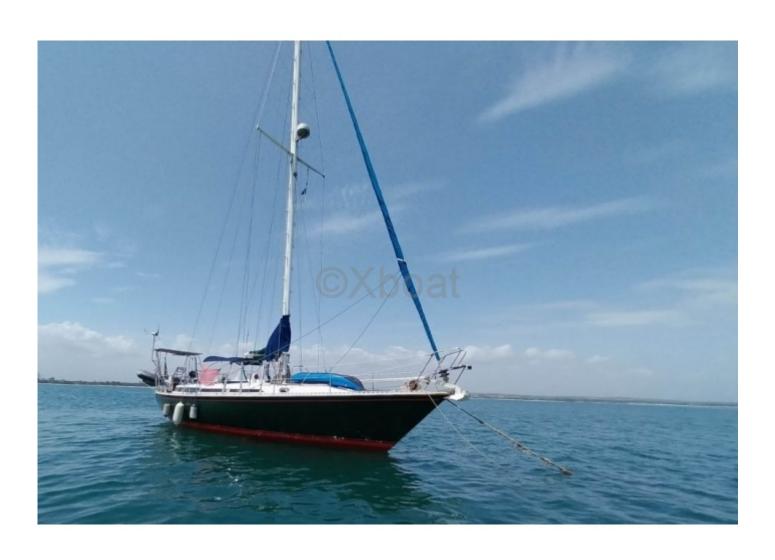

#### **Technical Details**

**Gulfstar Hirs 45** 

The Gulfstar Hirs 45 is a cruising sailboat designed to offer comfort and performance. Built by Gulfstar, this boat is renowned for its robustness and elegant design. Here are the main characteristics of this model:

The Gulfstar Hirs 45 is equipped with a diesel engine that offers good autonomy and reasonable fuel consumption. The cockpit is spacious and provides excellent visibility, ideal for long days of sailing.