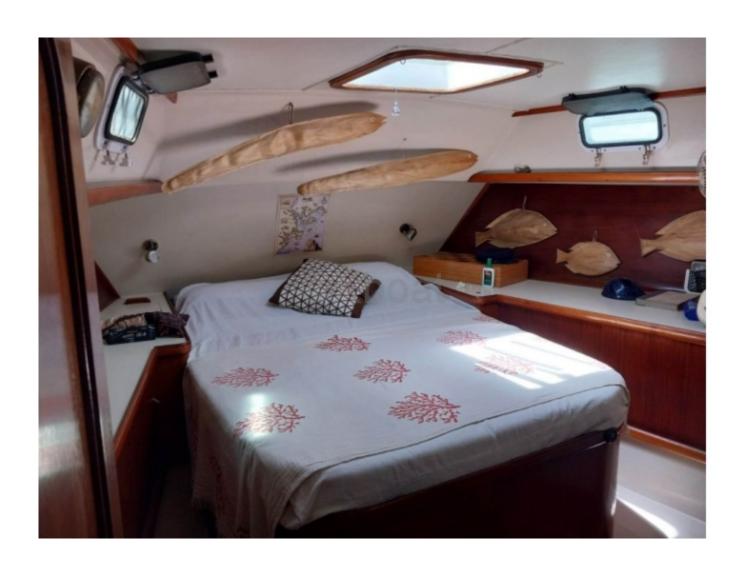

Inside, the boat features three cabins and two bathrooms, offering optimal comfort for long voyages. The kitchen is well-equipped with modern facilities, and the salon is bright thanks to numerous portholes.