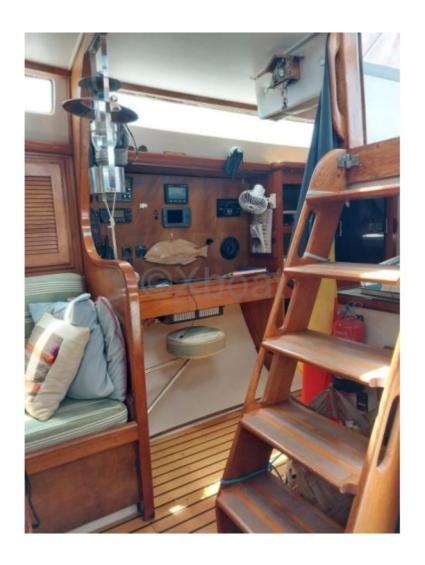

The Gulfstar Hirs 45 is equipped with a diesel engine that offers good autonomy and reasonable fuel consumption. The cockpit is spacious and provides excellent visibility, ideal for long days of sailing.