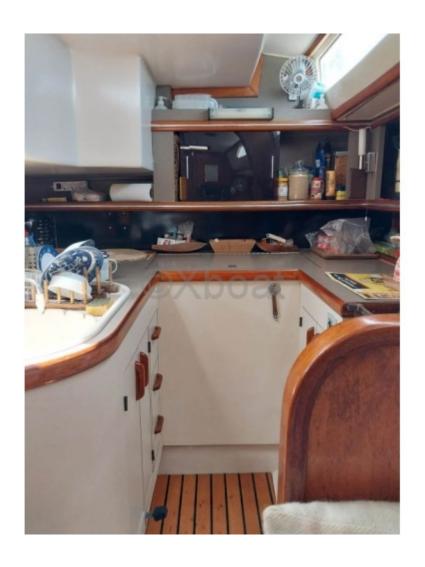

Inside, the boat features three cabins and two bathrooms, offering optimal comfort for long voyages. The kitchen is well-equipped with modern facilities, and the salon is bright thanks to numerous portholes.