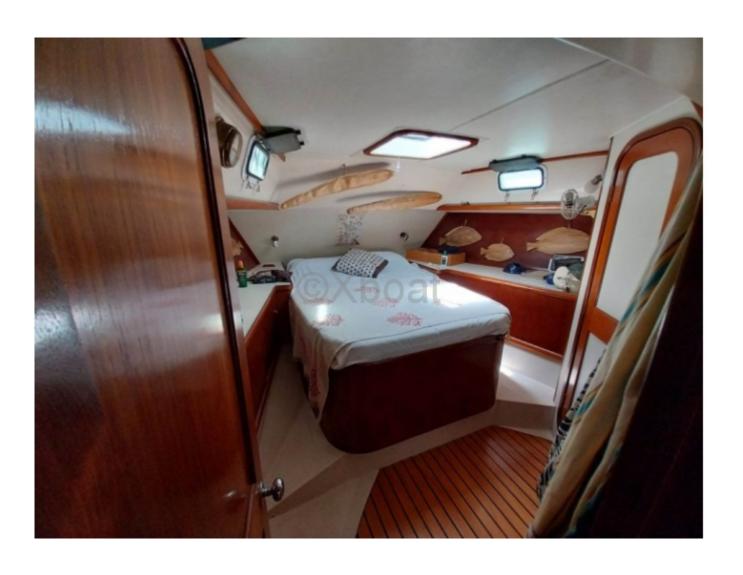

#### **Facilities**

Sailor Cabin: 0

WC : Sailor Helm : No Double Cabin: 2

Head : 2 Berth : 2

Flybridge : No

Inside, the boat features three cabins and two bathrooms, offering optimal comfort for long voyages. The kitchen is well-equipped with modern facilities, and the salon is bright thanks to numerous portholes.