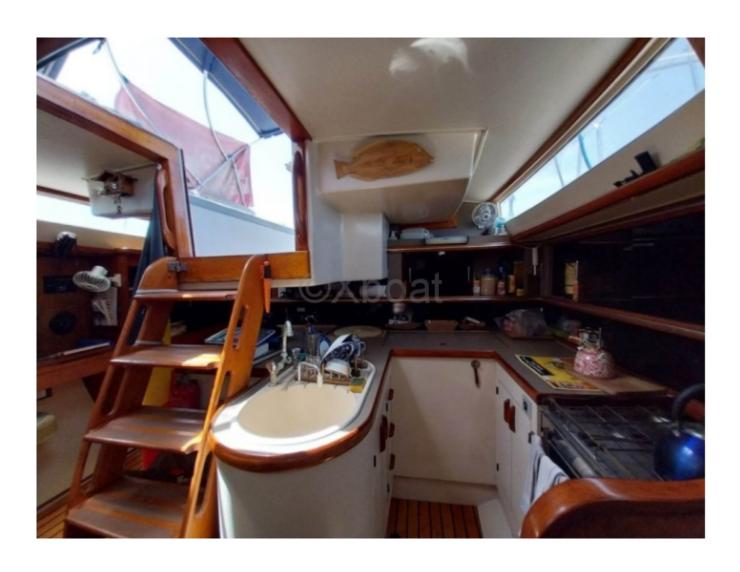

Inside, the boat features three cabins and two bathrooms, offering optimal comfort for long voyages. The kitchen is well-equipped with modern facilities, and the salon is bright thanks to numerous portholes.