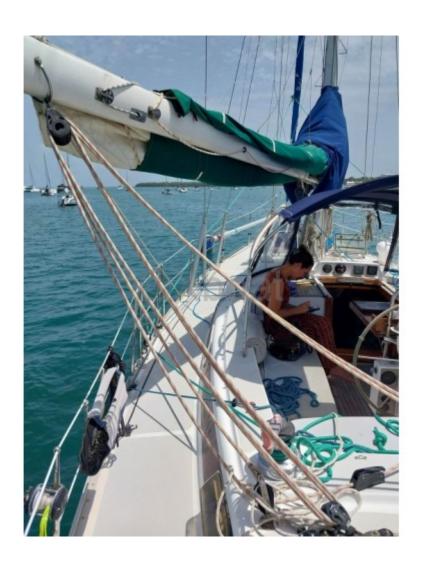

The Gulfstar Hirs 45 is equipped with a diesel engine that offers good autonomy and reasonable fuel consumption. The cockpit is spacious and provides excellent visibility, ideal for long days of sailing.