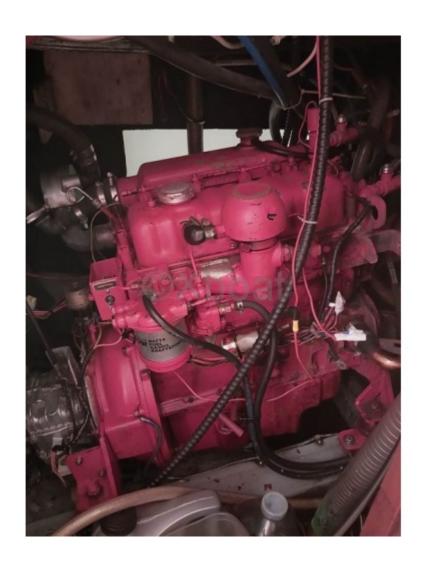

# **Engines**

Model: 4108

Montage : In Board (IB) Power Unit. (CV) : 52

Hours: 200

Fuel capacity: 250

Brand : PERKINS Fuel : Diesel Engine(s) : 1

Drive : Shaft drive

The Gulfstar Hirs 45 is equipped with a diesel engine that offers good autonomy and reasonable fuel consumption. The cockpit is spacious and provides excellent visibility, ideal for long days of sailing.