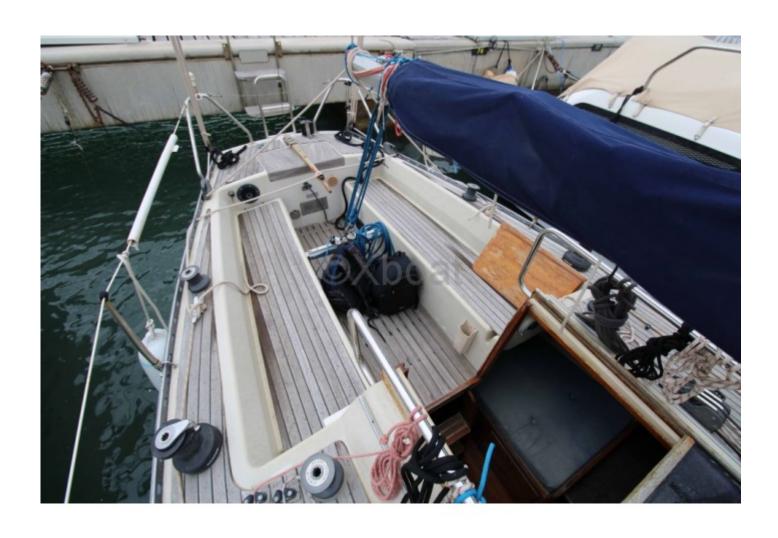

d: 100 m<sup>2</sup> -
- Engine: Yanmar 3YM30 (29 HP) -
- Mast height: 14.50 meters -

### Interior:

- Cabins: 2 double cabins -
- Kitchen: Equipped with sink, refrigerator, and gas stove -
- Bathroom: Shower and chemical toilets -
- Sleeping capacity: 4 people -

## **Safety Equipment:**

- Life jacket -
- Liferaft -
- Fire extinguisher -
- Repair kit -

### **Navigation Equipment:**

- GPS -
- Compass -
- VHF -
- Depth sounder -
- Anemometer -

The Aphrodite 101 is a versatile sailboat, perfect for sailing enthusiasts seeking a balance between comfort and berificativam cd. Illebible k XIBSOAT assist uncertain programments it it is information in the internet and has not been verified. This information is non-contractual and does not, in any way, bind XBOAT.

# Médias