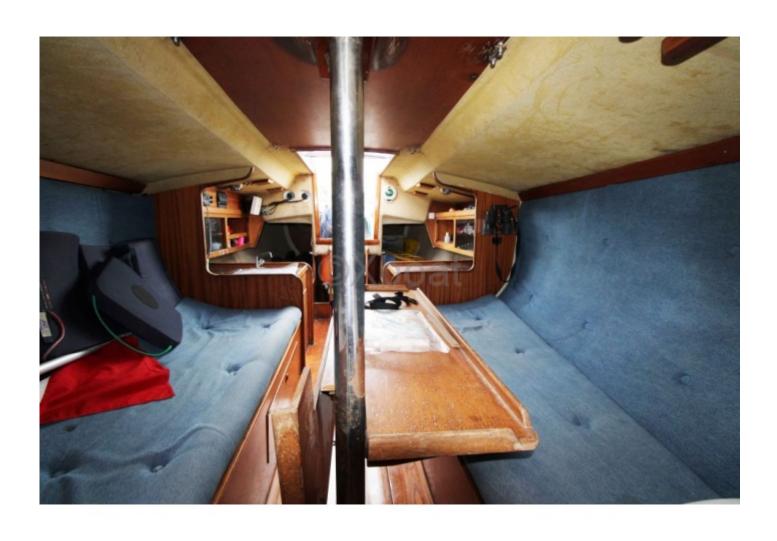

### Interior:

- Cabins: 2 double cabins -
- Kitchen: Equipped with sink, refrigerator, and gas stove -
- Bathroom: Shower and chemical toilets -
- Sleeping capacity: 4 people -