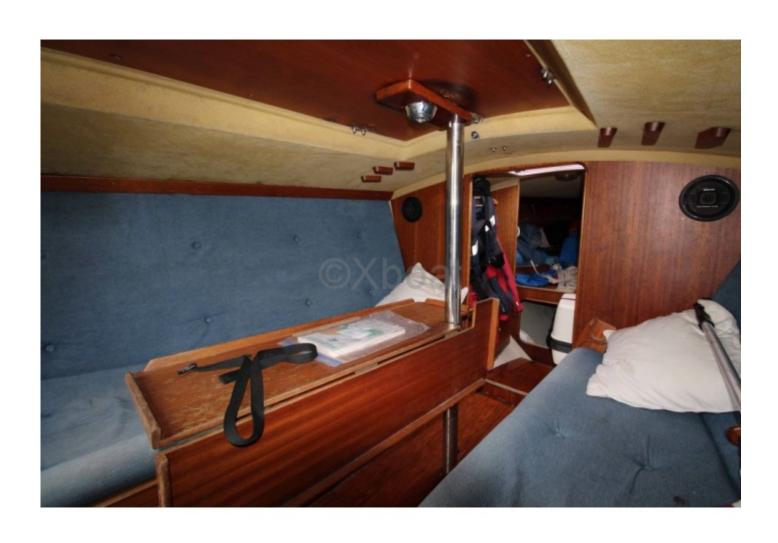

### Interior:

- Cabins: 2 double cabins -
- Kitchen: Equipped with sink, refrigerator, and gas stove -
- Bathroom: Shower and chemical toilets -
- Sleeping capacity: 4 people -