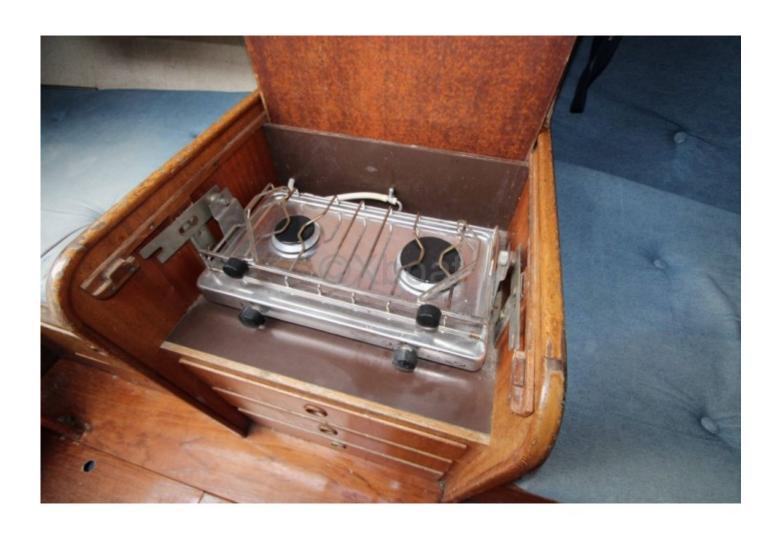

### Interior:

- Cabins: 2 double cabins -
- Kitchen: Equipped with sink, refrigerator, and gas stove -
- Bathroom: Shower and chemical toilets -
- Sleeping capacity: 4 people -