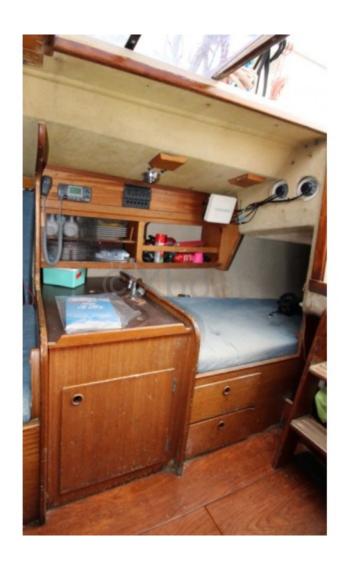

### Interior:

- Cabins: 2 double cabins -
- Kitchen: Equipped with sink, refrigerator, and gas stove -
- Bathroom: Shower and chemical toilets -
- Sleeping capacity: 4 people -