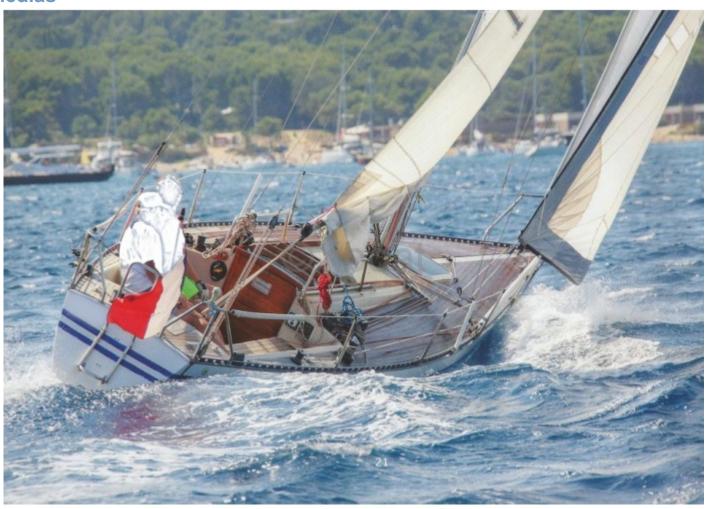

#### **APHRODITE 101 - Bianca**

The Aphrodite 101 is an elegant and high-performance cruising sailboat, designed by the Bianca shipyard. This boat combines comfort and performance, ideal for coastal sailing and long-distance cruising.

#### Main Characteristics:

- Length overall: 10.10 meters -
- Beam: 3.40 meters -
- Draft: 1.80 meters -
- Displacement: 6.5 tons -
- Fuel capacity: 200 liters -
- Fresh water capacity: 400 liters -