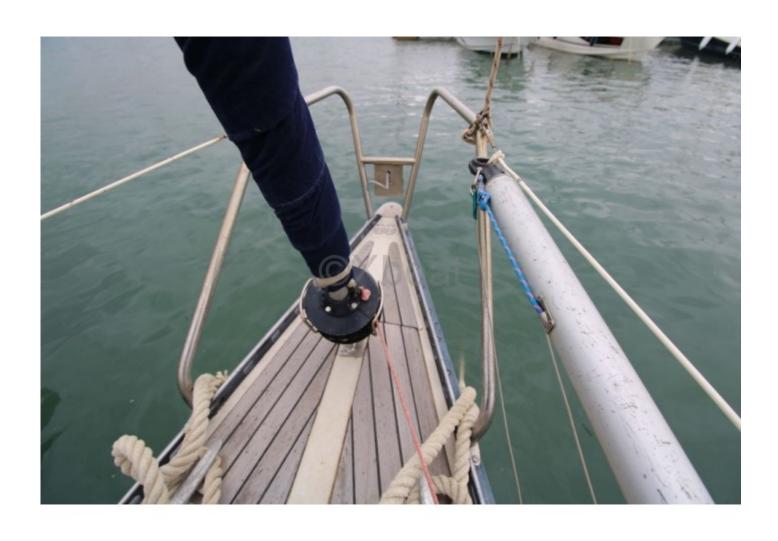

ind: 100 m<sup>2</sup> -
- Engine: Yanmar 3YM30 (29 HP) -
- Mast height: 14.50 meters -

### Interior:

- Cabins: 2 double cabins -
- Kitchen: Equipped with sink, refrigerator, and gas stove -
- Bathroom: Shower and chemical toilets -
- Sleeping capacity: 4 people -

## **Safety Equipment:**

- Life jacket -
- Liferaft -
- Fire extinguisher -
- Repair kit -

### **Navigation Equipment:**

- GPS -
- Compass -
- VHF -
- Depth sounder -
- Anemometer -

The Aphrodite 101 is a versatile sailboat, perfect for sailing enthusiasts seeking a balance between comfort and berificativam cd. Illebible k XIBSOAT assist uncertain programments it it is information in the internet and has not been verified. This information is non-contractual and does not, in any way, bind XBOAT.

# Médias