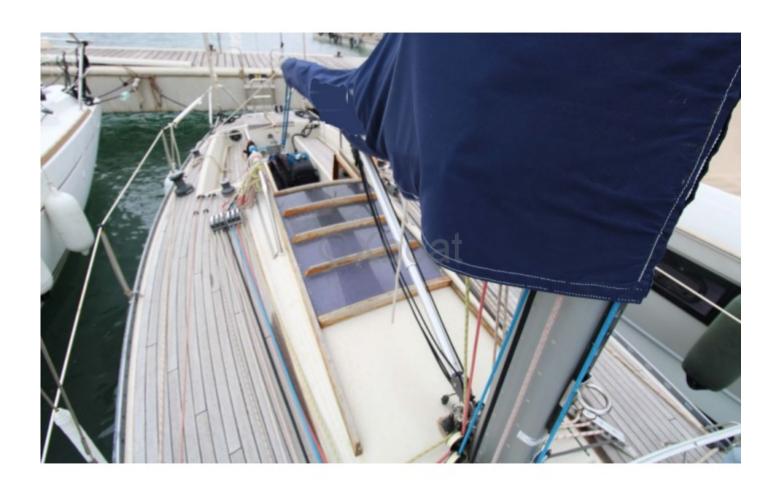

#### Main Characteristics:

- Length overall: 10.10 meters -
- Beam: 3.40 meters -
- Draft: 1.80 meters -
- Displacement: 6.5 tons -
- Fuel capacity: 200 liters -
- Fresh water capacity: 400 liters -

### Interior:

- Cabins: 2 double cabins -
- Kitchen: Equipped with sink, refrigerator, and gas stove -
- Bathroom: Shower and chemical toilets -
- Sleeping capacity: 4 people -