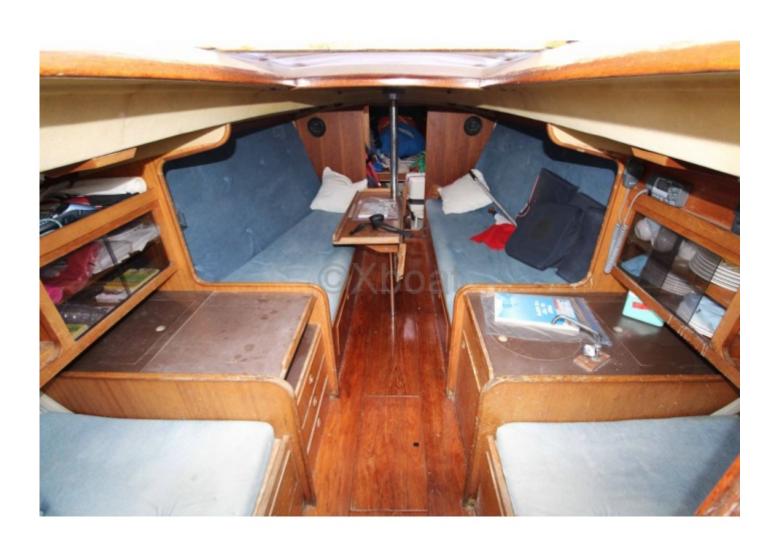

### Interior:

- Cabins: 2 double cabins -
- Kitchen: Equipped with sink, refrigerator, and gas stove -
- Bathroom: Shower and chemical toilets -
- Sleeping capacity: 4 people -