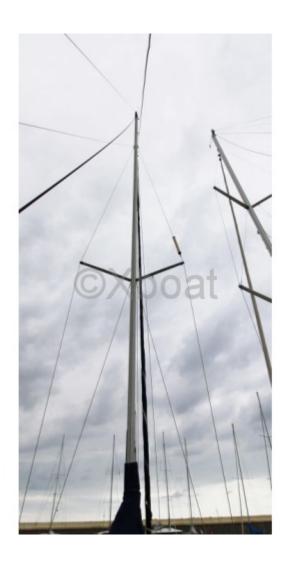

#### **Technical Characteristics:**

- Construction material: Polyester -
- Keel type: Long keel -
- Sail area upwind: 55 m<sup>2</sup> -
- Sail area downwind: 100 m<sup>2</sup> -
- Engine: Yanmar 3YM30 (29 HP) -
- Mast height: 14.50 meters -