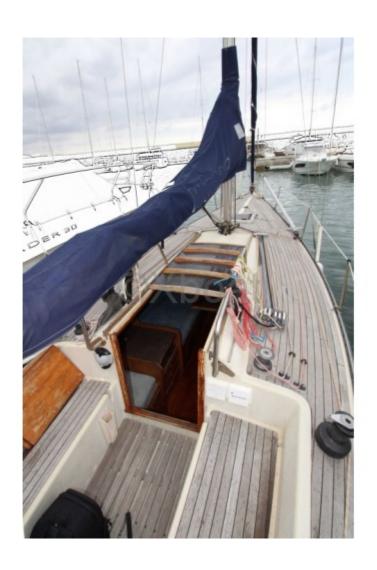

#### **APHRODITE 101 - Bianca**

The Aphrodite 101 is an elegant and high-performance cruising sailboat, designed by the Bianca shipyard. This boat combines comfort and performance, ideal for coastal sailing and long-distance cruising.

#### Main Characteristics:

- Length overall: 10.10 meters -
- Beam: 3.40 meters -
- Draft: 1.80 meters -
- Displacement: 6.5 tons -
- Fuel capacity: 200 liters -
- Fresh water capacity: 400 liters -

### Interior:

- Cabins: 2 double cabins -
- Kitchen: Equipped with sink, refrigerator, and gas stove -
- Bathroom: Shower and chemical toilets -
- Sleeping capacity: 4 people -