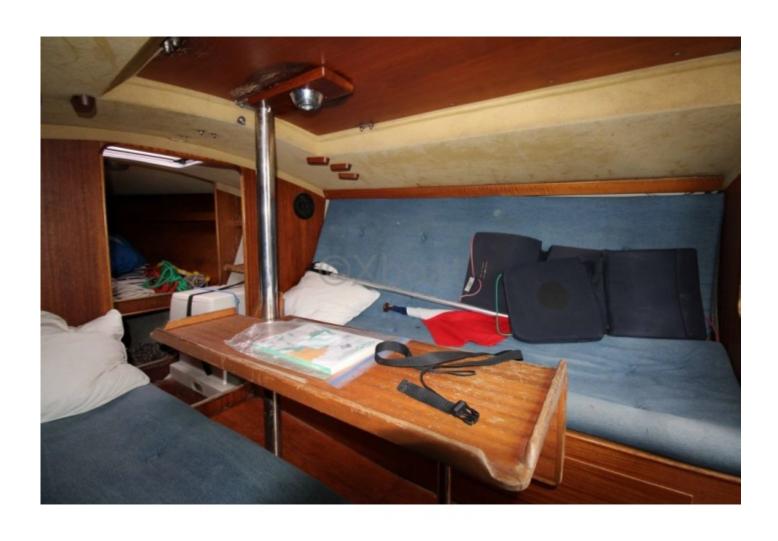

### Interior:

- Cabins: 2 double cabins -
- Kitchen: Equipped with sink, refrigerator, and gas stove -
- Bathroom: Shower and chemical toilets -
- Sleeping capacity: 4 people -