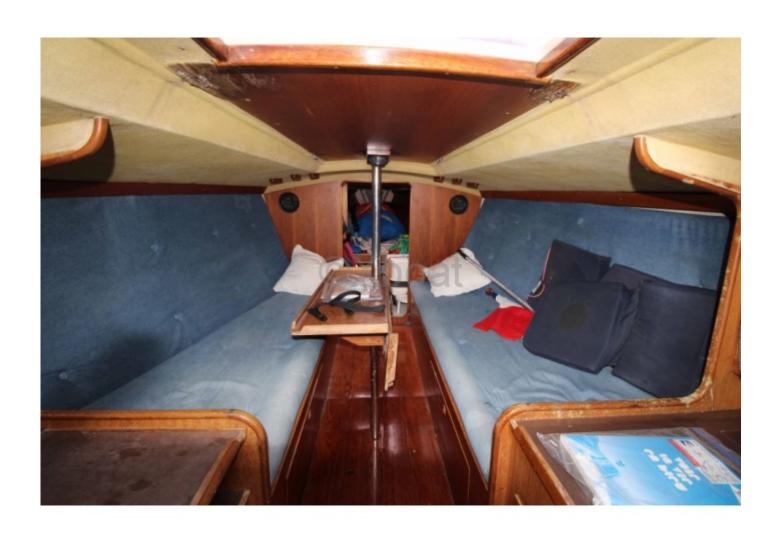

### Interior:

- Cabins: 2 double cabins -
- Kitchen: Equipped with sink, refrigerator, and gas stove -
- Bathroom: Shower and chemical toilets -
- Sleeping capacity: 4 people -