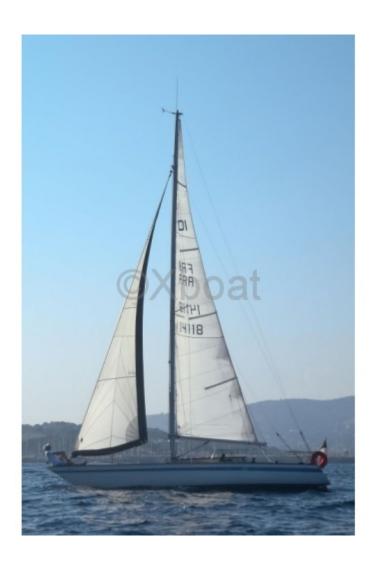

## **APHRODITE 101 - 1982**

## **Main datas**

Builder : Bianca Year : 1982 Length : 9,95

Draft minimum : 1,70 Hull : Monohull Subtype: Architect: Material: GRP Beam: 2,40

keel: Fixed Keel

#### **APHRODITE 101 - Bianca**

The Aphrodite 101 is an elegant and high-performance cruising sailboat, designed by the Bianca shipyard. This boat combines comfort and performance, ideal for coastal sailing and long-distance cruising.

#### Main Characteristics:

- Length overall: 10.10 meters -
- Beam: 3.40 meters -
- Draft: 1.80 meters -
- Displacement: 6.5 tons -
- Fuel capacity: 200 liters -
- Fresh water capacity: 400 liters -