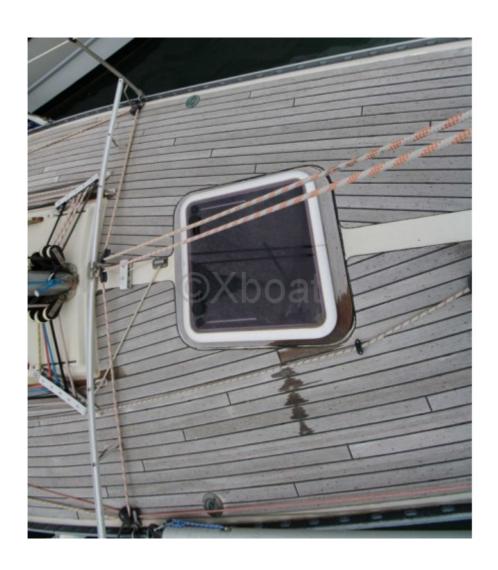

nwind: 100 m<sup>2</sup> -
- Engine: Yanmar 3YM30 (29 HP) -
- Mast height: 14.50 meters -

### Interior:

- Cabins: 2 double cabins -
- Kitchen: Equipped with sink, refrigerator, and gas stove -
- Bathroom: Shower and chemical toilets -
- Sleeping capacity: 4 people -

## **Safety Equipment:**

- Life jacket -
- Liferaft -
- Fire extinguisher -
- Repair kit -

### **Navigation Equipment:**

- GPS -
- Compass -
- VHF -
- Depth sounder -
- Anemometer -

The Aphrodite 101 is a versatile sailboat, perfect for sailing enthusiasts seeking a balance between comfort and berificativam cd. Illebible k XIBSOAT assist uncertain programments it it is information in the internet and has not been verified. This information is non-contractual and does not, in any way, bind XBOAT.

# Médias