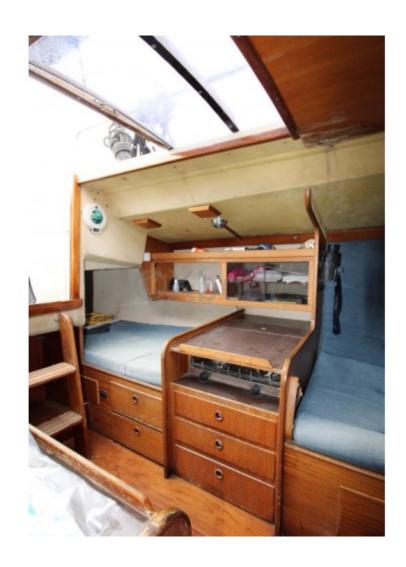

### Interior:

- Cabins: 2 double cabins -
- Kitchen: Equipped with sink, refrigerator, and gas stove -
- Bathroom: Shower and chemical toilets -
- Sleeping capacity: 4 people -