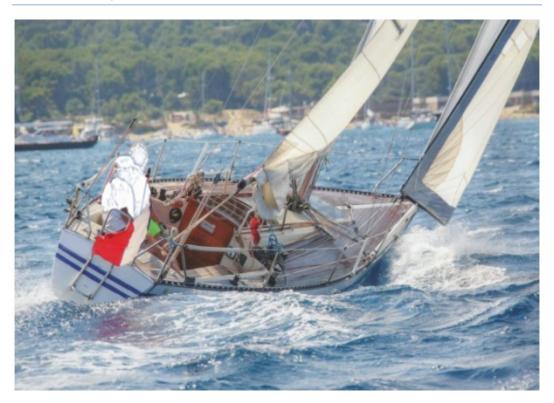

#### **APHRODITE 101 - Bianca**

The Aphrodite 101 is an elegant and high-performance cruising sailboat, designed by the Bianca shipyard. This boat combines comfort and performance, ideal for coastal sailing and long-distance cruising.

#### Main Characteristics:

- Length overall: 10.10 meters -
- Beam: 3.40 meters -
- Draft: 1.80 meters -
- Displacement: 6.5 tons -
- Fuel capacity: 200 liters -
- Fresh water capacity: 400 liters -