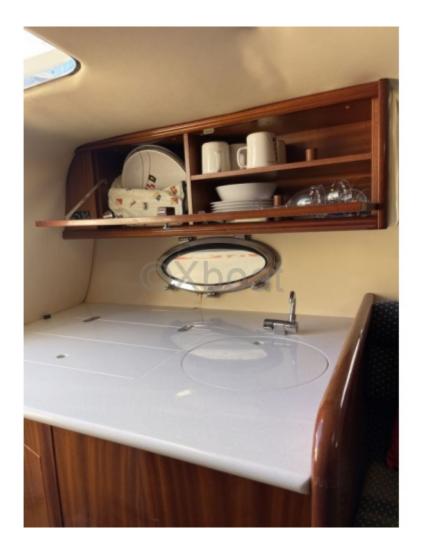

- Hull: Polyester reinforced with fiberglass
- Deck: Synthetic teak
- Internal Structure: Marine plywood bulkheads
- Interior Layout:
- Cabins: 1 main cabin with a double bed
- Galley: Equipped with a sink, a refrigerator, and a gas stove
- Bathroom: Shower and chemical toilet
- **Navigation Equipment:**
- GPS: Included
- Compass: Standard
- Anemometer: Included
- VHF: Optional