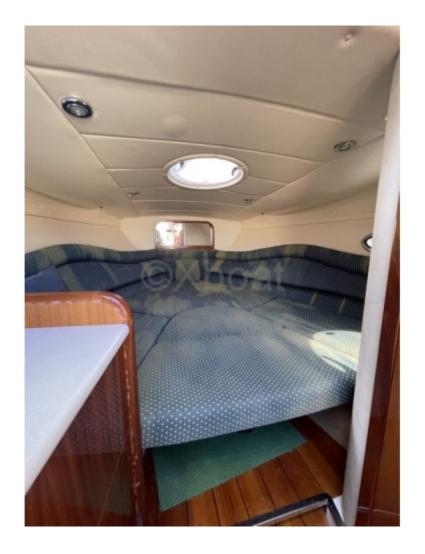

### **Facilities**

Sailor Cabin : 0 WC : Sailor Helm : No Double Cabin : 1 Head : 1 Berth : 2 Flybridge : No

- Hull: Polyester reinforced with fiberglass
- Deck: Synthetic teak
- Internal Structure: Marine plywood bulkheads
- Interior Layout:
- Cabins: 1 main cabin with a double bed
- Galley: Equipped with a sink, a refrigerator, and a gas stove
- Bathroom: Shower and chemical toilet
- **Navigation Equipment:**
- GPS: Included
- Compass: Standard
- Anemometer: Included
- VHF: Optional