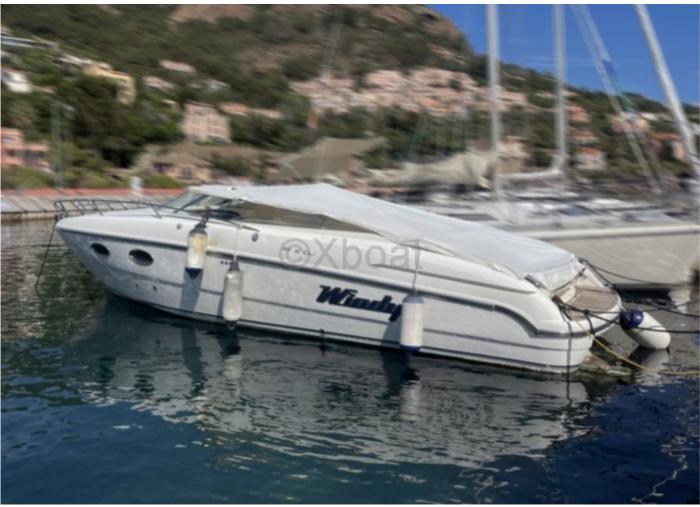

# **WINDY GHIBLI 28 - 2007**

https://www.xboat.uk/5524-WINDY\_WINDY-GHIBLI-28.html

# **Main datas**

Builder : Windy Year : 2007 Length : 8,45 Draft minimum : 0,85 Hull : Monohull Subtype : Architect : Material : GRP Beam : 2,65 keel : Fixed Keel