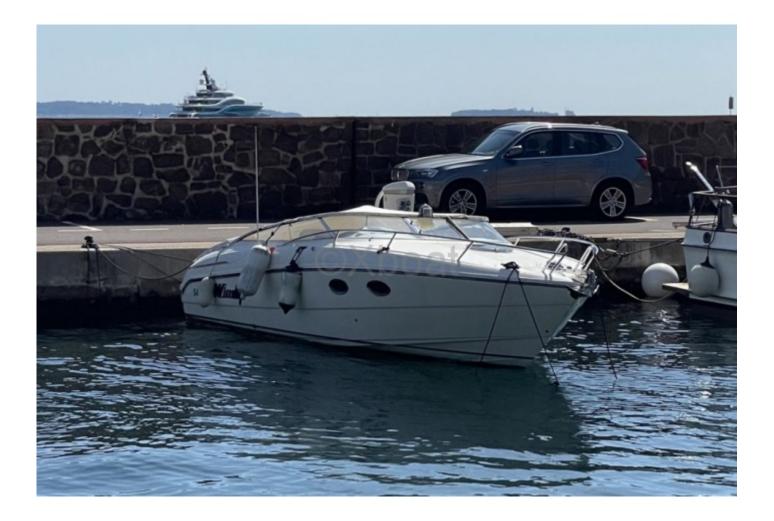

# **WINDY GHIBLI 28 - 2007**

https://www.xboat.uk/5524-WINDY\_WINDY-GHIBLI-28.html

# **Main datas**

Builder : Windy Year : 2007 Length : 8,45 Draft minimum : 0,85 Hull : Monohull Subtype : Architect : Material : GRP Beam : 2,65 keel : Fixed Keel