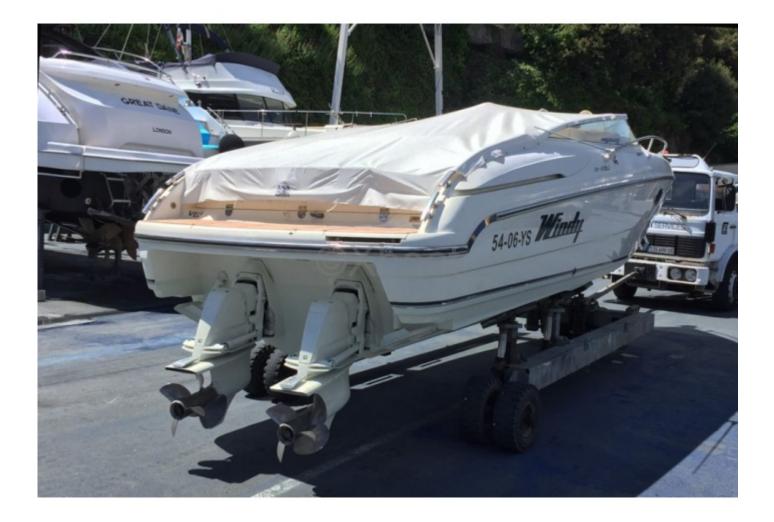

# **WINDY GHIBLI 28 - 2007**

https://www.xboat.uk/5524-WINDY\_WINDY-GHIBLI-28.html

## Engines

Model : D3-190A Montage : In Board (IB) Power Unit. (CV) : 190 Hours : 850 Fuel capacity : 360 Brand : Volvo Fuel : Diesel Engine(s) : 2 Drive : Z drive