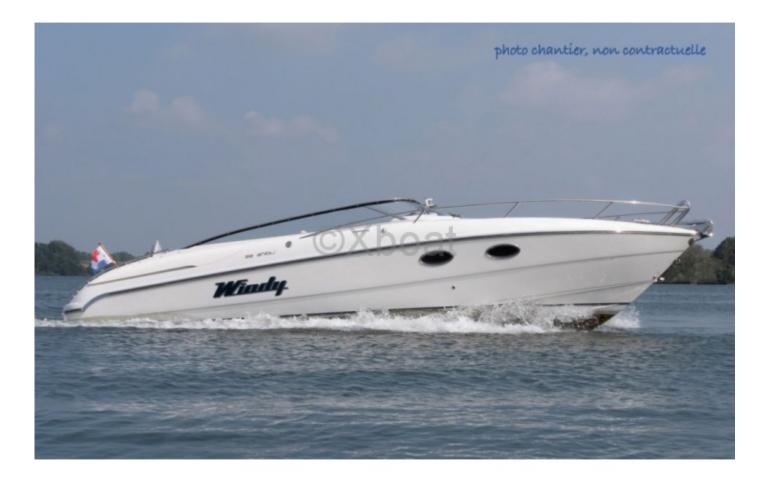

# **WINDY GHIBLI 28 - 2007**

https://www.xboat.uk/5524-WINDY\_WINDY-GHIBLI-28.html

# **Main datas**

Builder : Windy Year : 2007 Length : 8,45 Draft minimum : 0,85 Hull : Monohull Subtype : Architect : Material : GRP Beam : 2,65 keel : Fixed Keel