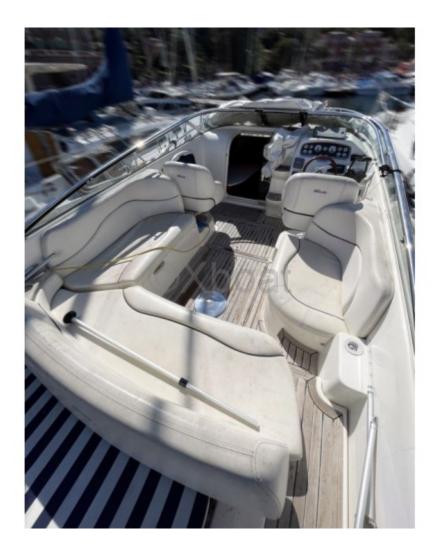

### **Facilities**

Sailor Cabin : 0 WC : Sailor Helm : No Double Cabin : 1 Head : 1 Berth : 2 Flybridge : No

- Hull: Polyester reinforced with fiberglass
- Deck: Synthetic teak
- Internal Structure: Marine plywood bulkheads
- Interior Layout:
- Cabins: 1 main cabin with a double bed
- Galley: Equipped with a sink, a refrigerator, and a gas stove
- Bathroom: Shower and chemical toilet
- **Navigation Equipment:**
- GPS: Included
- Compass: Standard
- Anemometer: Included
- VHF: Optional