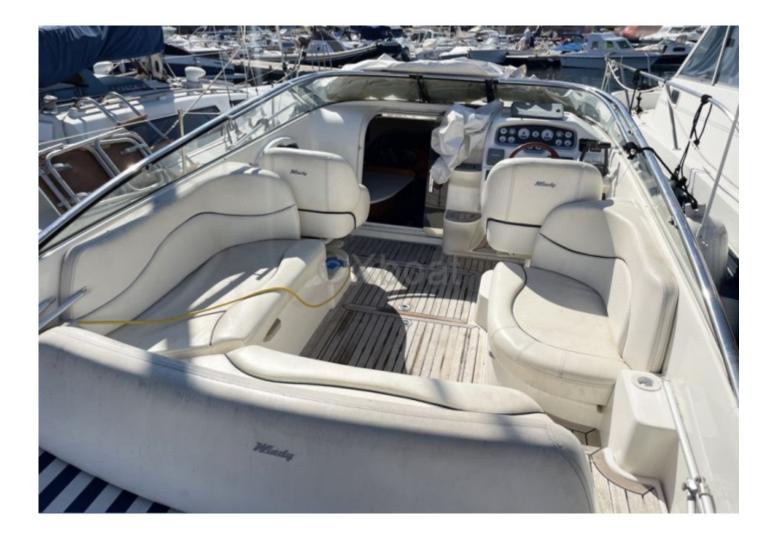

### **Facilities**

Sailor Cabin : 0 WC : Sailor Helm : No Double Cabin : 1 Head : 1 Berth : 2 Flybridge : No

#### **Technical Details**

The Windy Ghibli 28 is an elegant and high-performance sailboat, designed to offer an exceptional sailing experience. This boat is ideal for sailing enthusiasts seeking a perfect balance between comfort and performance. Main Characteristics: