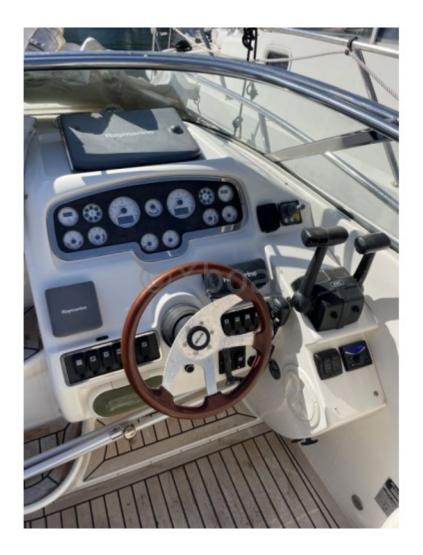

### **Facilities**

Sailor Cabin : 0 WC : Sailor Helm : No Double Cabin : 1 Head : 1 Berth : 2 Flybridge : No

#### **Technical Details**

The Windy Ghibli 28 is an elegant and high-performance sailboat, designed to offer an exceptional sailing experience. This boat is ideal for sailing enthusiasts seeking a perfect balance between comfort and performance. Main Characteristics: