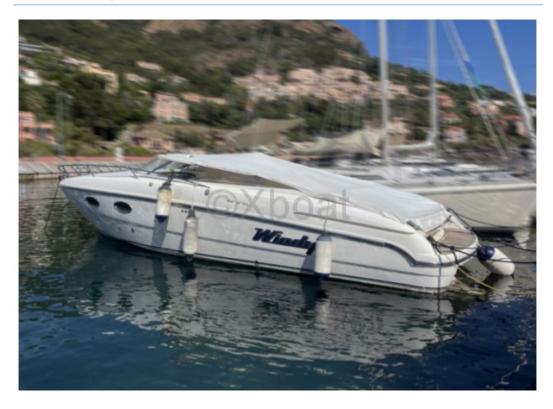

# **WINDY GHIBLI 28 - 2007**

https://www.xboat.uk/5524-WINDY\_WINDY-GHIBLI-28.html

# **Main datas**

Builder : Windy Year : 2007 Length : 8,45 Draft minimum : 0,85 Hull : Monohull Subtype : Architect : Material : GRP Beam : 2,65 keel : Fixed Keel