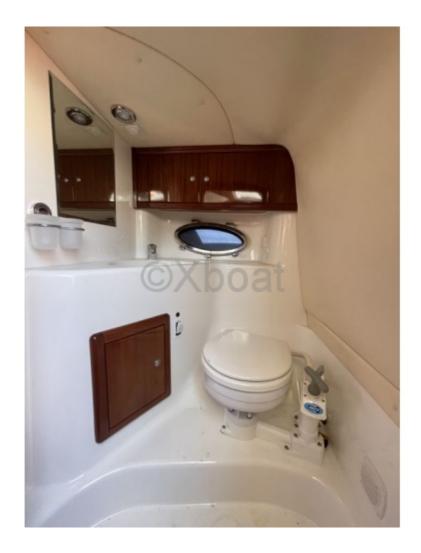

### **Facilities**

Sailor Cabin : 0 WC : Sailor Helm : No Double Cabin : 1 Head : 1 Berth : 2 Flybridge : No

- Hull: Polyester reinforced with fiberglass
- Deck: Synthetic teak
- Internal Structure: Marine plywood bulkheads
- Interior Layout:
- Cabins: 1 main cabin with a double bed
- Galley: Equipped with a sink, a refrigerator, and a gas stove
- Bathroom: Shower and chemical toilet
- **Navigation Equipment:**
- GPS: Included
- Compass: Standard
- Anemometer: Included
- VHF: Optional