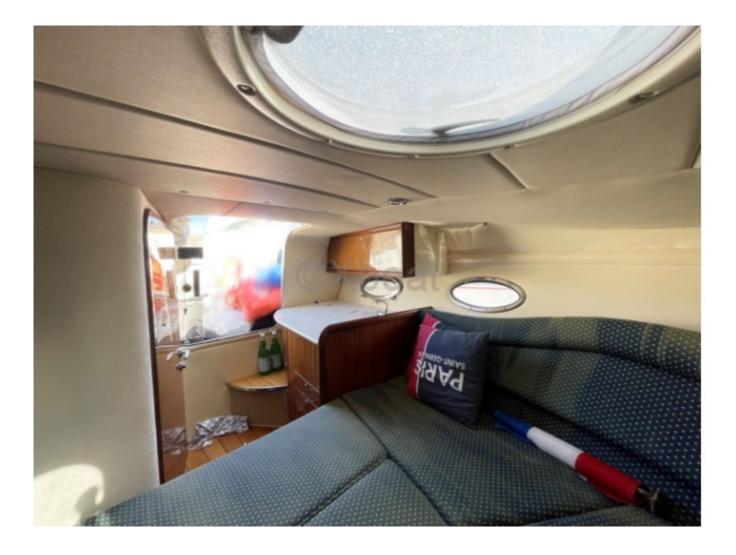

- Hull: Polyester reinforced with fiberglass
- Deck: Synthetic teak
- Internal Structure: Marine plywood bulkheads
- Interior Layout:
- Cabins: 1 main cabin with a double bed
- Galley: Equipped with a sink, a refrigerator, and a gas stove
- Bathroom: Shower and chemical toilet
- **Navigation Equipment:**
- GPS: Included
- Compass: Standard
- Anemometer: Included
- VHF: Optional