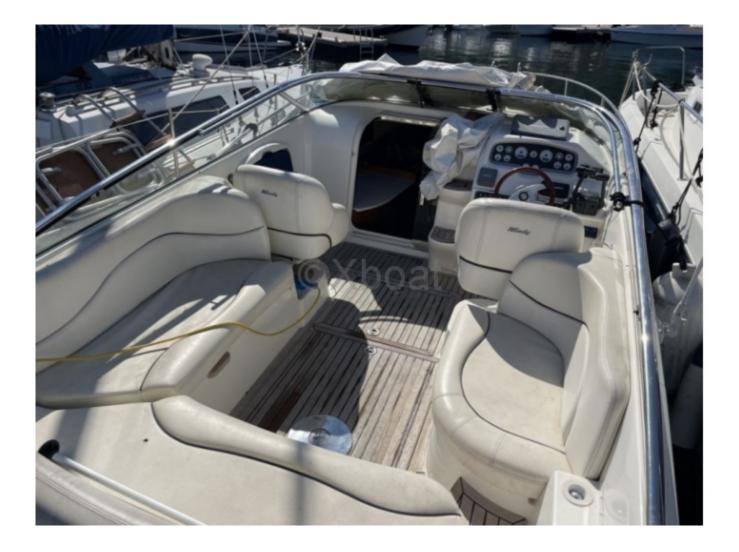

### **Facilities**

Sailor Cabin : 0 WC : Sailor Helm : No Double Cabin : 1 Head : 1 Berth : 2 Flybridge : No

- Hull: Polyester reinforced with fiberglass
- Deck: Synthetic teak
- Internal Structure: Marine plywood bulkheads
- Interior Layout:
- Cabins: 1 main cabin with a double bed
- Galley: Equipped with a sink, a refrigerator, and a gas stove
- Bathroom: Shower and chemical toilet
- **Navigation Equipment:**
- GPS: Included
- Compass: Standard
- Anemometer: Included
- VHF: Optional