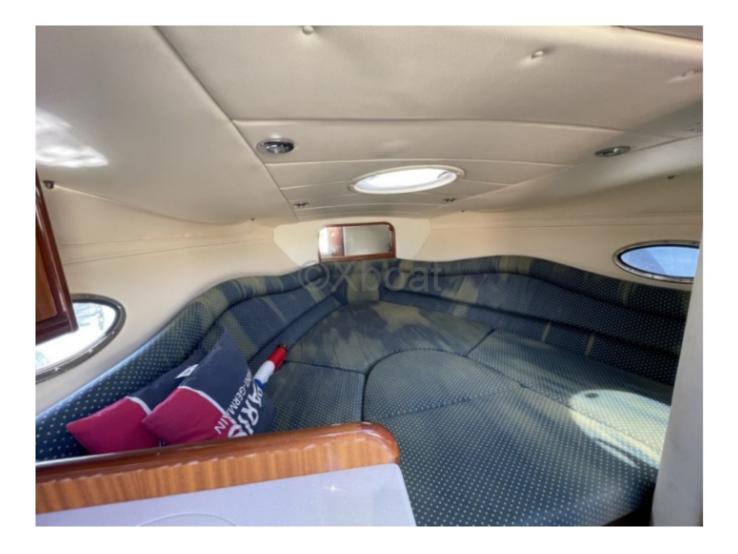

- Hull: Polyester reinforced with fiberglass
- Deck: Synthetic teak
- Internal Structure: Marine plywood bulkheads
- Interior Layout:
- Cabins: 1 main cabin with a double bed
- Galley: Equipped with a sink, a refrigerator, and a gas stove
- Bathroom: Shower and chemical toilet
- **Navigation Equipment:**
- GPS: Included
- Compass: Standard
- Anemometer: Included
- VHF: Optional