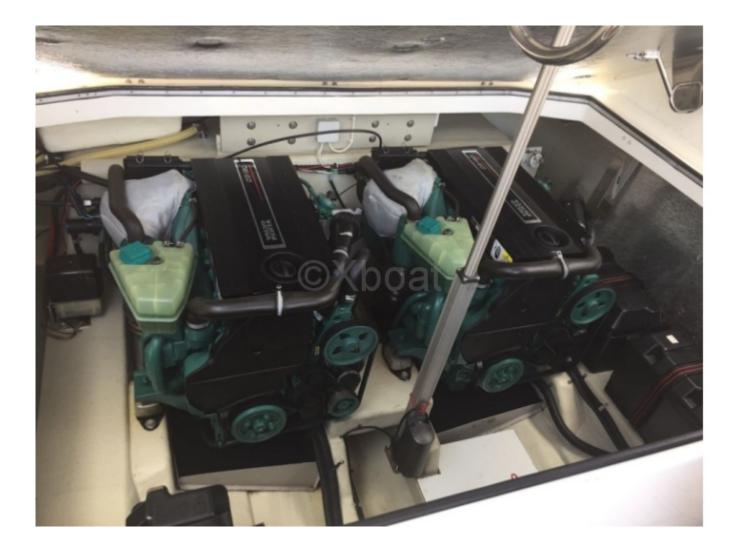

## Engines

Model : D3-190A Montage : In Board (IB) Power Unit. (CV) : 190 Hours : 850 Fuel capacity : 360 Brand : Volvo Fuel : Diesel Engine(s) : 2 Drive : Z drive