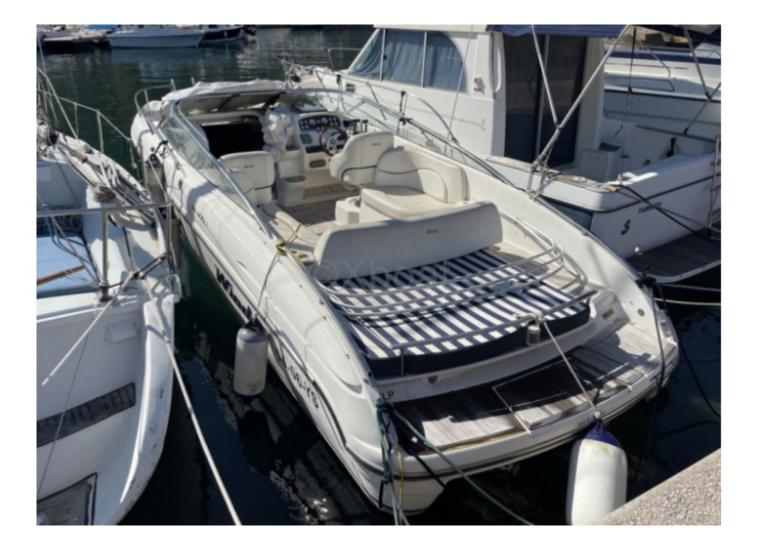

# **WINDY GHIBLI 28 - 2007**

https://www.xboat.uk/5524-WINDY\_WINDY-GHIBLI-28.html

# **Main datas**

Builder : Windy Year : 2007 Length : 8,45 Draft minimum : 0,85 Hull : Monohull Subtype : Architect : Material : GRP Beam : 2,65 keel : Fixed Keel

### **Facilities**

Sailor Cabin : 0 WC : Sailor Helm : No Double Cabin : 1 Head : 1 Berth : 2 Flybridge : No