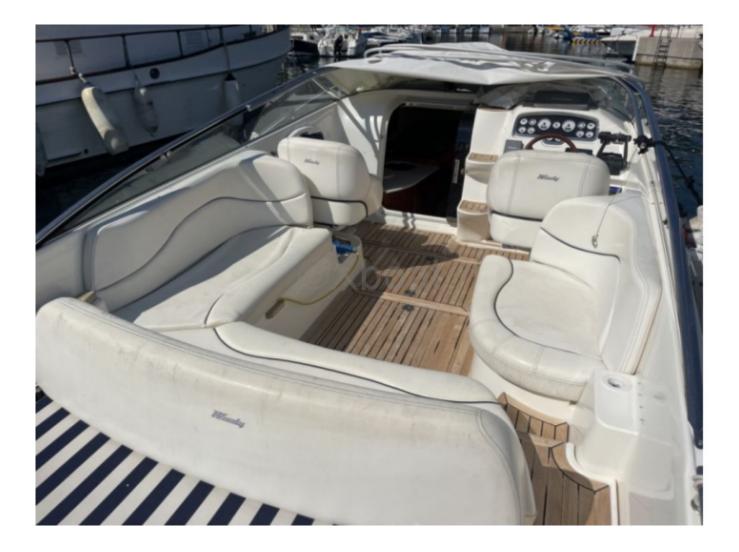

### **Facilities**

Sailor Cabin : 0 WC : Sailor Helm : No Double Cabin : 1 Head : 1 Berth : 2 Flybridge : No