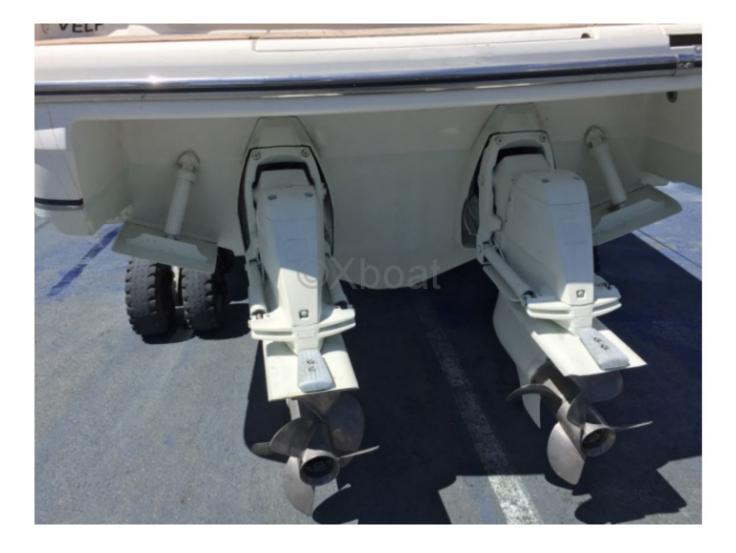

## Engines

Model : D3-190A Montage : In Board (IB) Power Unit. (CV) : 190 Hours : 850 Fuel capacity : 360 Brand : Volvo Fuel : Diesel Engine(s) : 2 Drive : Z drive