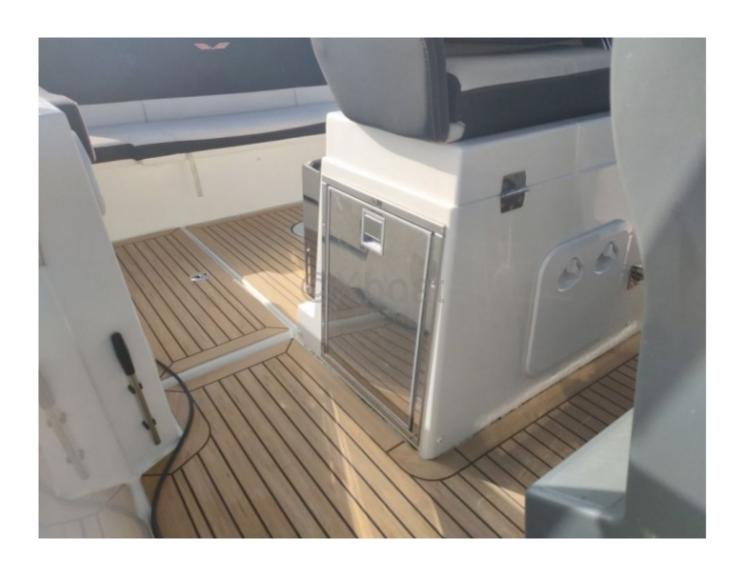

Interior layout:

- Cabin: Spacious cabin with a double bed
- Kitchenette: Equipped with a sink, refrigerator, and worktop
- Bathroom: Chemical toilet with shower

**Exterior layout:** 

- Cockpit: Large cockpit with benches and foldable table
- Bow area: Relaxation space with cushions
- Spacedeck: Enlarged rear platform to facilitate water activities