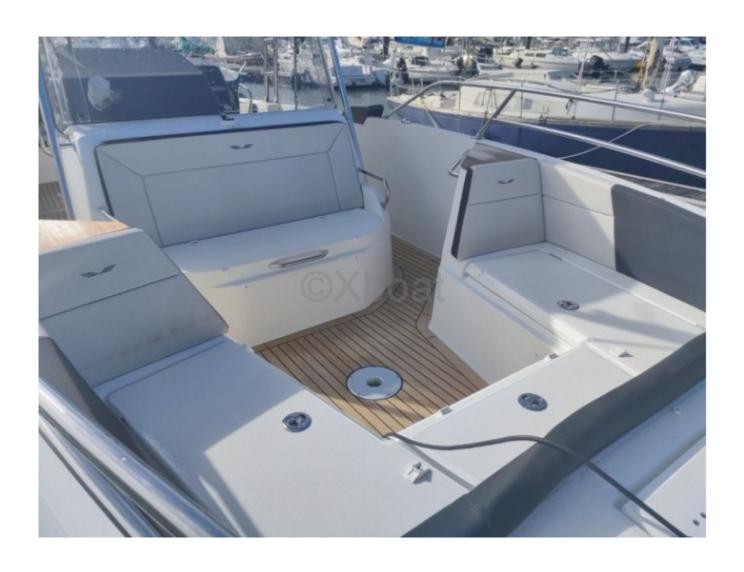

Interior layout:

- Cabin: Spacious cabin with a double bed
- Kitchenette: Equipped with a sink, refrigerator, and worktop
- Bathroom: Chemical toilet with shower

**Exterior layout:** 

- Cockpit: Large cockpit with benches and foldable table
- Bow area: Relaxation space with cushions
- Spacedeck: Enlarged rear platform to facilitate water activities