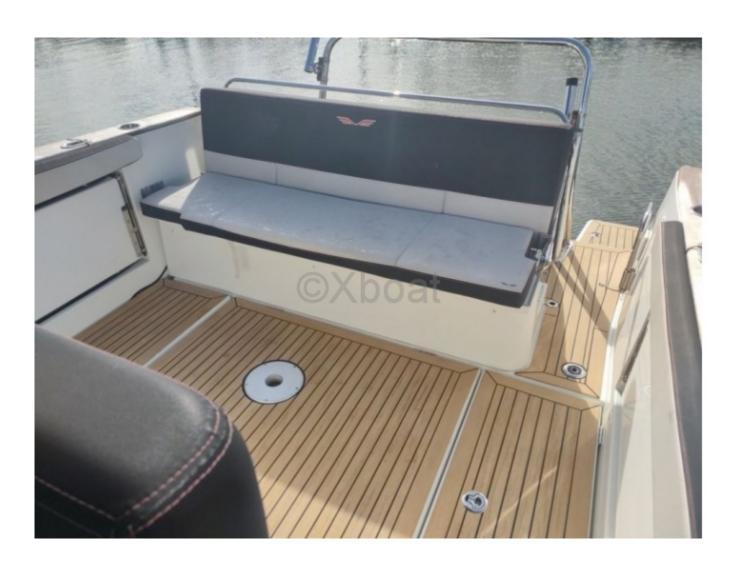

Interior layout:

- Cabin: Spacious cabin with a double bed
- Kitchenette: Equipped with a sink, refrigerator, and worktop
- Bathroom: Chemical toilet with shower

**Exterior layout:** 

- Cockpit: Large cockpit with benches and foldable table
- Bow area: Relaxation space with cushions
- Spacedeck: Enlarged rear platform to facilitate water activities