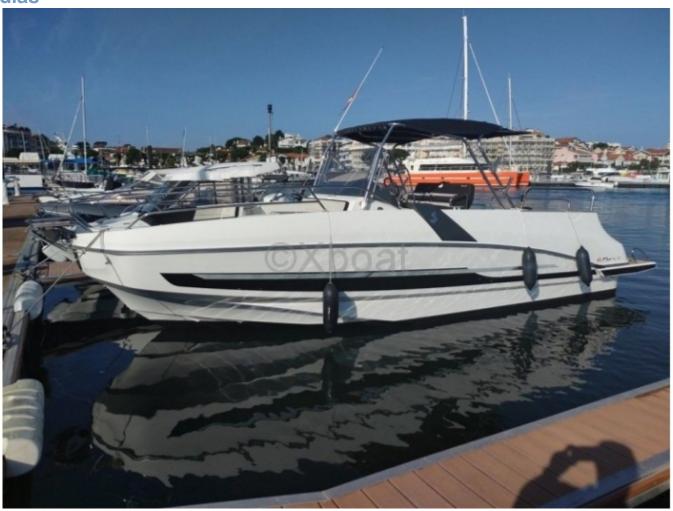

### FLYER 8.8 SPACEDECK - 2018

#### **Main datas**

Builder : Beneteau Year : 2018

Length : 7,98

Draft minimum : 0,50 Hull : Monohull Subtype:

Architect :

Material : GRP Beam : 2,94

keel : Unknown

### **Technical Details**

The Flyer 8.8 Spacedeck is a versatile and elegant leisure boat, designed to offer an unforgettable maritime experience. This model is particularly appreciated for its generous living space and exceptional nautical performance.