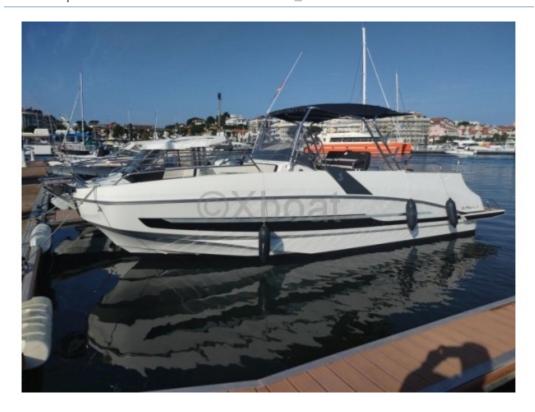

### FLYER 8.8 SPACEDECK - 2018

#### **Main datas**

Builder : Beneteau Year : 2018

Length : 7,98

Draft minimum : 0,50 Hull : Monohull Subtype:

Architect :

Material : GRP Beam : 2,94

keel : Unknown

### **Technical Details**

The Flyer 8.8 Spacedeck is a versatile and elegant leisure boat, designed to offer an unforgettable maritime experience. This model is particularly appreciated for its generous living space and exceptional nautical performance.