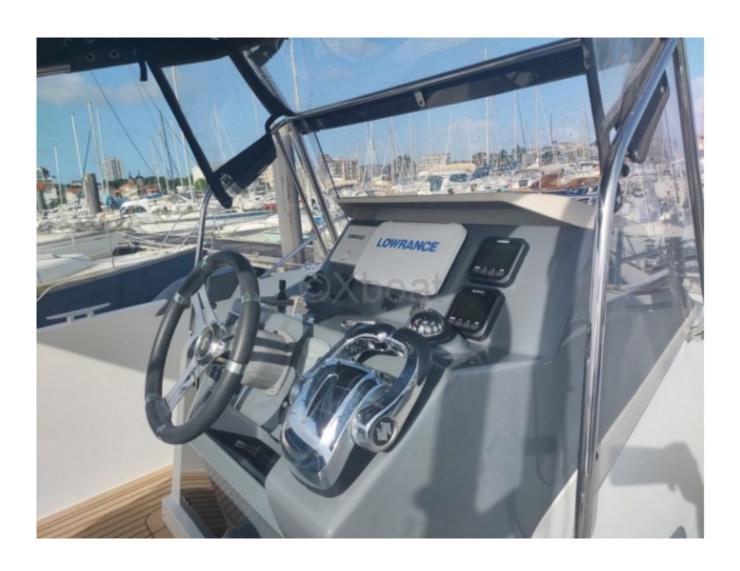

**Electronics and equipment:** 

- Navigation electronics: GPS, depth sounder, VHF
- Safety equipment: Fire extinguisher, life jacket, repair kit
- Comfort equipment: Water heater, air conditioning

The Flyer 8.8 Spacedeck is ideal for family outings or gatherings with friends, offering comfort and performance in a modern and elegant design. Whether for coastal cruises or days at sea, this boat will meet all your expectations.