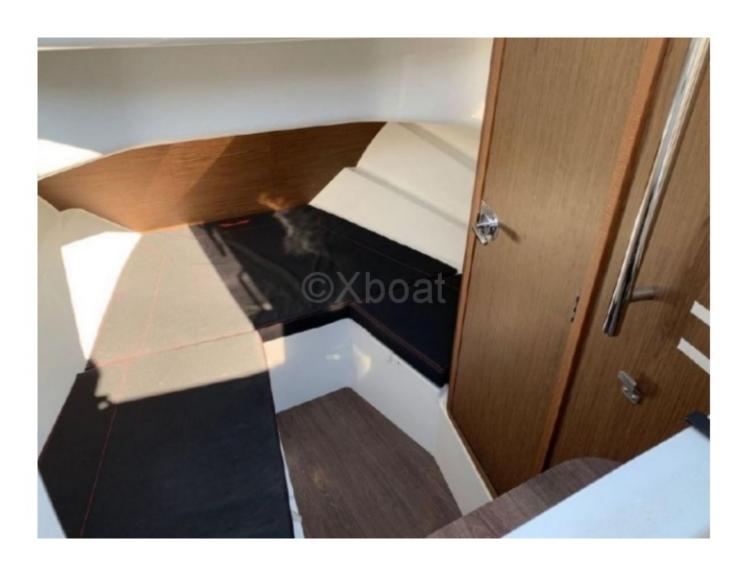

Interior layout:

- Cabin: Spacious cabin with a double bed
- Kitchenette: Equipped with a sink, refrigerator, and worktop
- Bathroom: Chemical toilet with shower

**Exterior layout:** 

- Cockpit: Large cockpit with benches and foldable table
- Bow area: Relaxation space with cushions
- Spacedeck: Enlarged rear platform to facilitate water activities