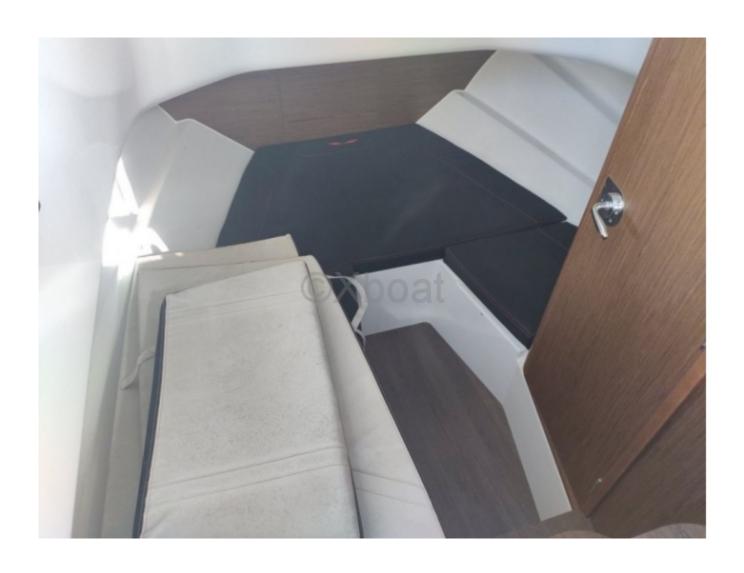

Interior layout:

- Cabin: Spacious cabin with a double bed
- Kitchenette: Equipped with a sink, refrigerator, and worktop
- Bathroom: Chemical toilet with shower

**Exterior layout:** 

- Cockpit: Large cockpit with benches and foldable table
- Bow area: Relaxation space with cushions
- Spacedeck: Enlarged rear platform to facilitate water activities