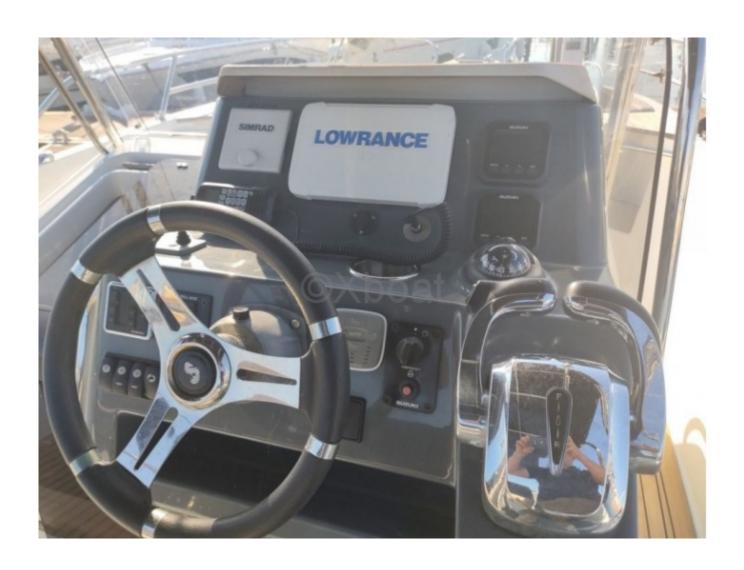

**Electronics and equipment:** 

- Navigation electronics: GPS, depth sounder, VHF
- Safety equipment: Fire extinguisher, life jacket, repair kit
- Comfort equipment: Water heater, air conditioning

The Flyer 8.8 Spacedeck is ideal for family outings or gatherings with friends, offering comfort and performance in a modern and elegant design. Whether for coastal cruises or days at sea, this boat will meet all your expectations.