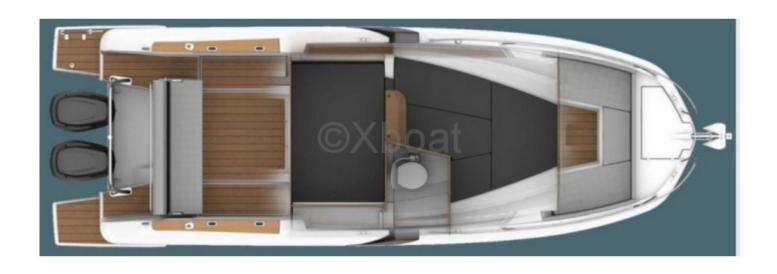

#### **Facilities**

Sailor Cabin : 0 WC : Electric Helm : No Double Cabin: 1

Head: 1 Berth: 4 Flybridge: No

Interior layout:

- Cabin: Spacious cabin with a double bed
- Kitchenette: Equipped with a sink, refrigerator, and worktop
- Bathroom: Chemical toilet with shower

**Exterior layout:** 

- Cockpit: Large cockpit with benches and foldable table
- Bow area: Relaxation space with cushions
- Spacedeck: Enlarged rear platform to facilitate water activities