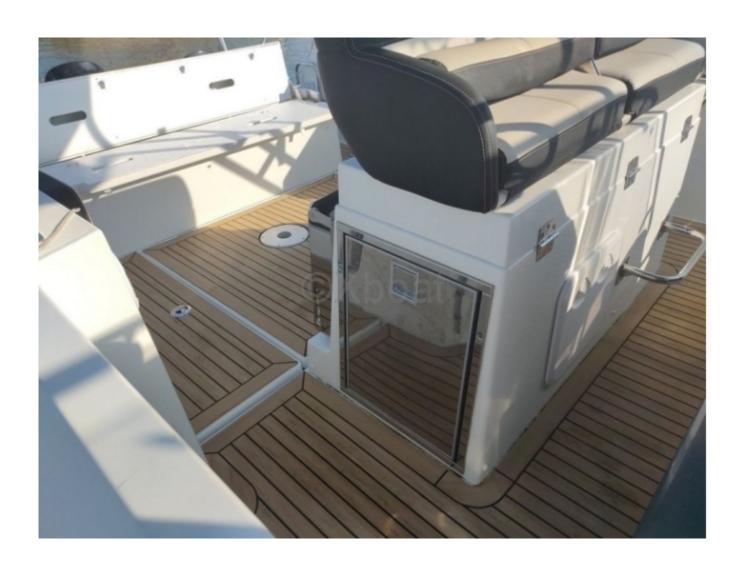

Interior layout:

- Cabin: Spacious cabin with a double bed
- Kitchenette: Equipped with a sink, refrigerator, and worktop
- Bathroom: Chemical toilet with shower

**Exterior layout:** 

- Cockpit: Large cockpit with benches and foldable table
- Bow area: Relaxation space with cushions
- Spacedeck: Enlarged rear platform to facilitate water activities