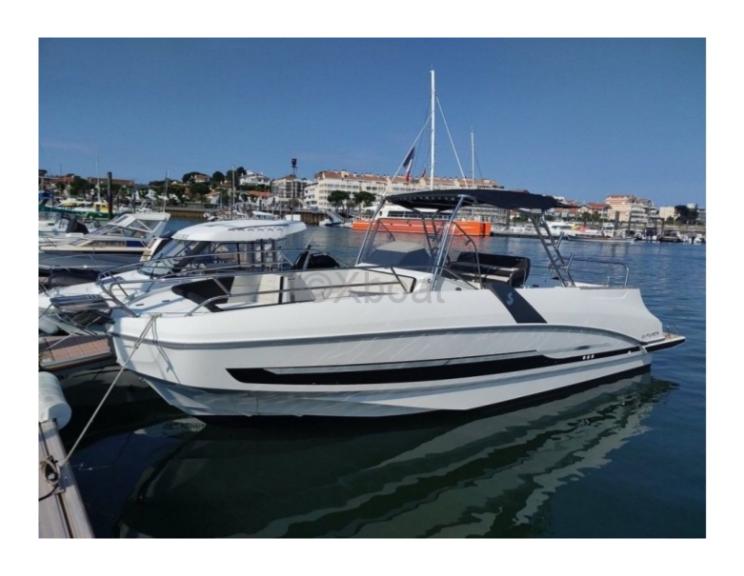

### **Technical Details**

The Flyer 8.8 Spacedeck is a versatile and elegant leisure boat, designed to offer an unforgettable maritime experience. This model is particularly appreciated for its generous living space and exceptional nautical performance.

Main characteristics:

- Overall length: 8.80 meters
- Width: 2.55 meters
- Dry weight: Approximately 1,500 kg
- Fuel capacity: 150 litersFreshwater capacity: 50 liters

**Engine:** 

- Recommended engine: Outboard motor of 150 to 200 horsepower
- Type of engine: Outboard