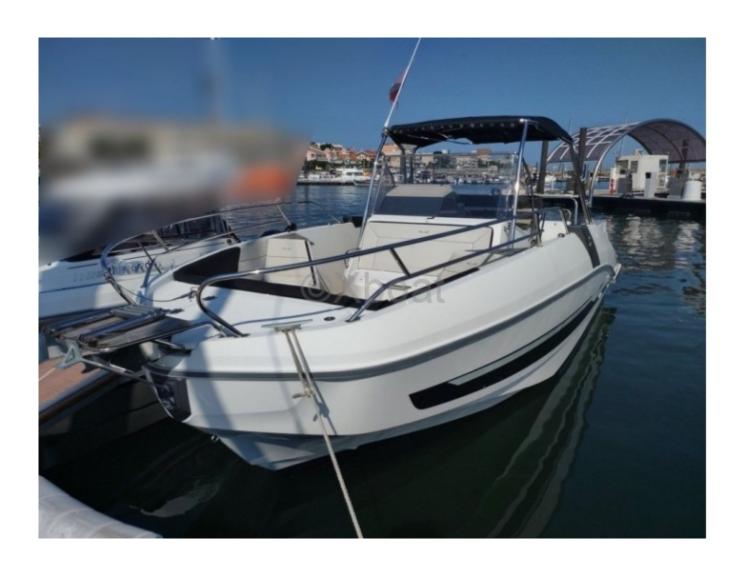

Interior layout:

- Cabin: Spacious cabin with a double bed
- Kitchenette: Equipped with a sink, refrigerator, and worktop
- Bathroom: Chemical toilet with shower

**Exterior layout:** 

- Cockpit: Large cockpit with benches and foldable table
- Bow area: Relaxation space with cushions
- Spacedeck: Enlarged rear platform to facilitate water activities