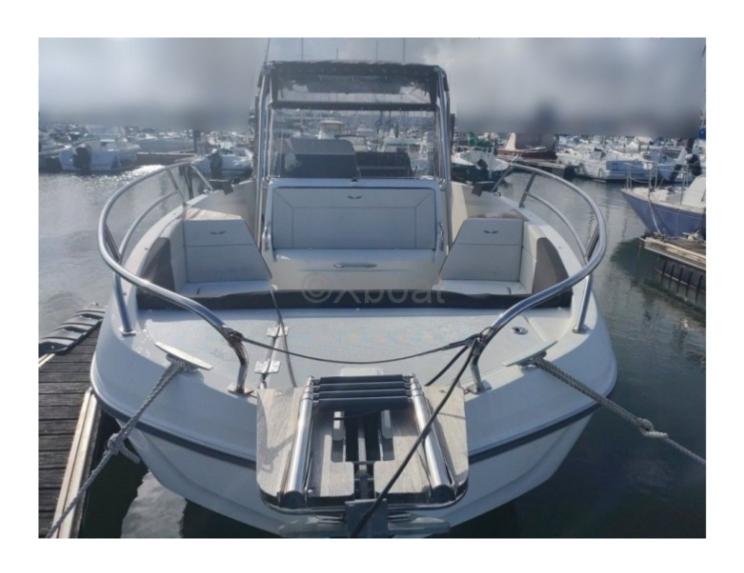

Interior layout:

- Cabin: Spacious cabin with a double bed
- Kitchenette: Equipped with a sink, refrigerator, and worktop
- Bathroom: Chemical toilet with shower

**Exterior layout:** 

- Cockpit: Large cockpit with benches and foldable table
- Bow area: Relaxation space with cushions
- Spacedeck: Enlarged rear platform to facilitate water activities