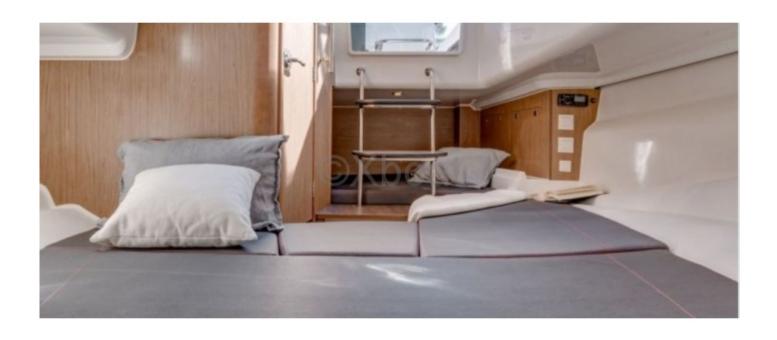

Interior layout:

- Cabin: Spacious cabin with a double bed
- Kitchenette: Equipped with a sink, refrigerator, and worktop
- Bathroom: Chemical toilet with shower

**Exterior layout:** 

- Cockpit: Large cockpit with benches and foldable table
- Bow area: Relaxation space with cushions
- Spacedeck: Enlarged rear platform to facilitate water activities