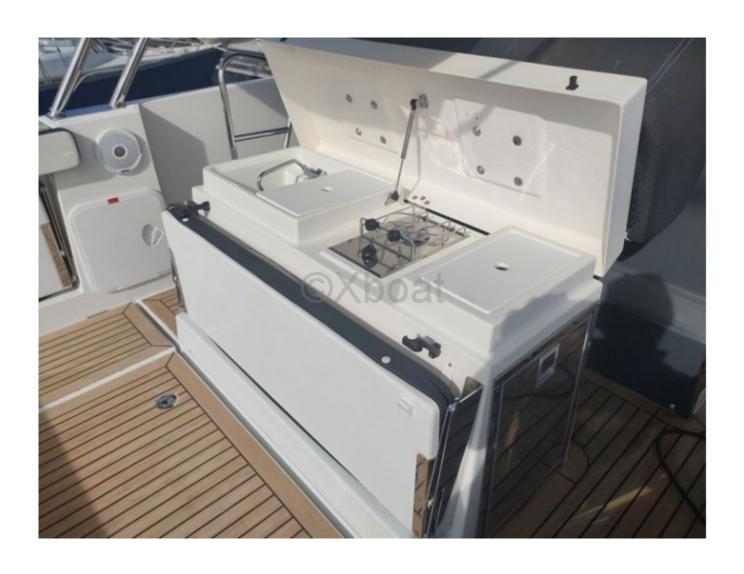

Interior layout:

- Cabin: Spacious cabin with a double bed
- Kitchenette: Equipped with a sink, refrigerator, and worktop
- Bathroom: Chemical toilet with shower

**Exterior layout:** 

- Cockpit: Large cockpit with benches and foldable table
- Bow area: Relaxation space with cushions
- Spacedeck: Enlarged rear platform to facilitate water activities