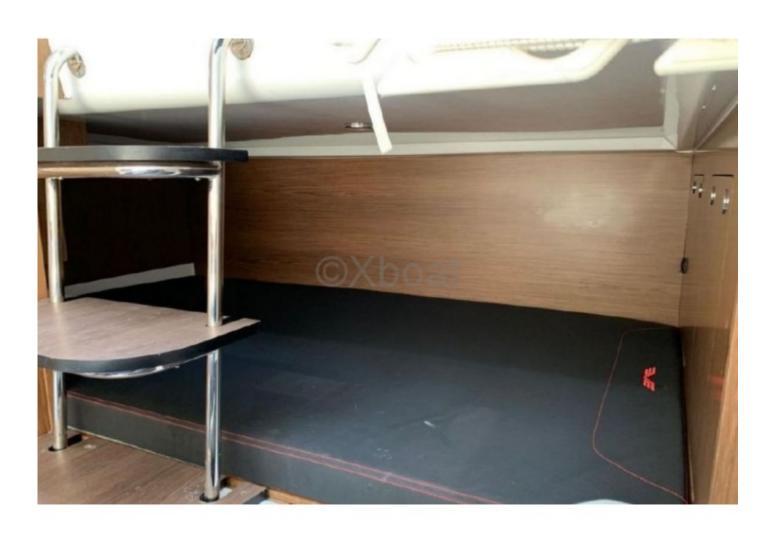

Interior layout:

- Cabin: Spacious cabin with a double bed
- Kitchenette: Equipped with a sink, refrigerator, and worktop
- Bathroom: Chemical toilet with shower

**Exterior layout:** 

- Cockpit: Large cockpit with benches and foldable table
- Bow area: Relaxation space with cushions
- Spacedeck: Enlarged rear platform to facilitate water activities