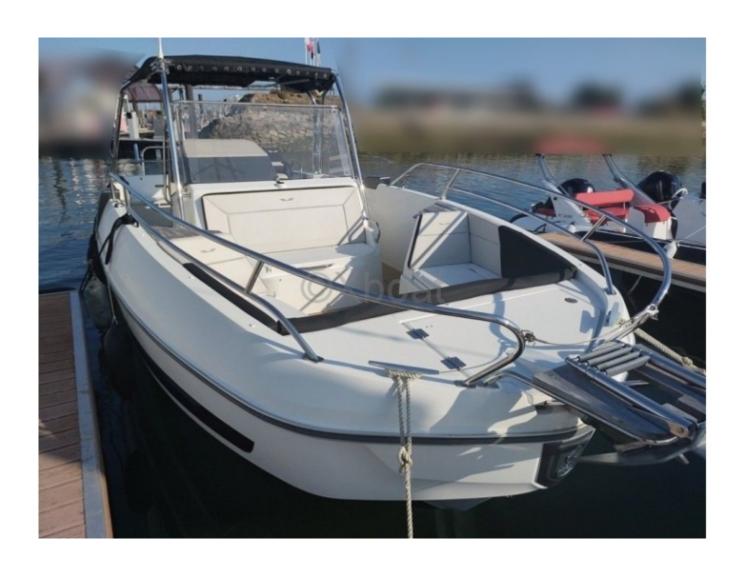

Interior layout:

- Cabin: Spacious cabin with a double bed
- Kitchenette: Equipped with a sink, refrigerator, and worktop
- Bathroom: Chemical toilet with shower

**Exterior layout:** 

- Cockpit: Large cockpit with benches and foldable table
- Bow area: Relaxation space with cushions
- Spacedeck: Enlarged rear platform to facilitate water activities