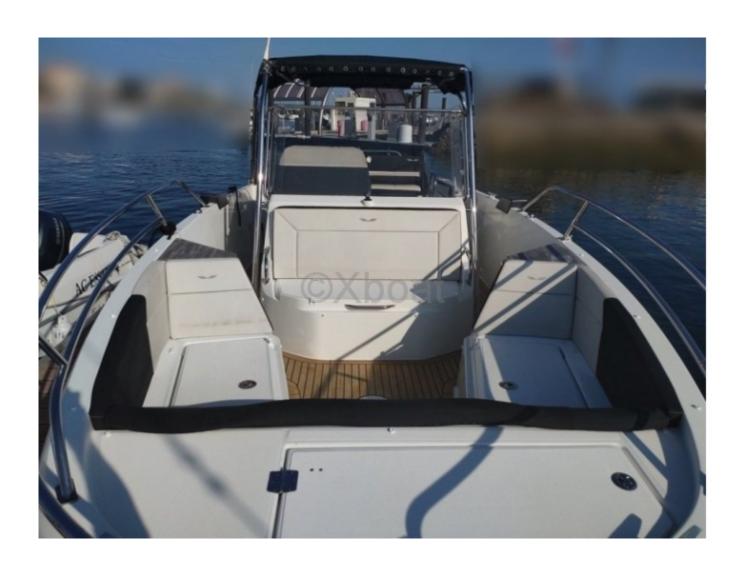

Interior layout:

- Cabin: Spacious cabin with a double bed
- Kitchenette: Equipped with a sink, refrigerator, and worktop
- Bathroom: Chemical toilet with shower

**Exterior layout:** 

- Cockpit: Large cockpit with benches and foldable table
- Bow area: Relaxation space with cushions
- Spacedeck: Enlarged rear platform to facilitate water activities