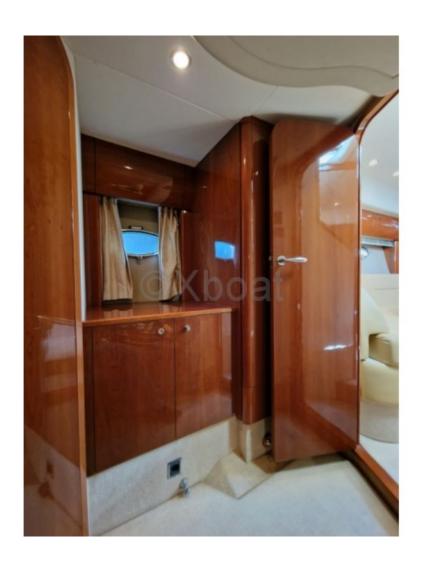

The interior layout of the Princess V48 Sport is spacious and luxurious. It can comfortably accommodate up to six people. The main living area includes a dining area, a lounge area and a fully equipped kitchen. The finishes and materials used are of high quality, providing a refined atmosphere on board.

The Princess V48 Sport has two main cabins, including a master cabin forward with a double bed and an en-suite bathroom, and a guest cabin with two twin beds which can be converted into a double bed. There is also a second guest bathroom. The cabins are well appointed and offer all the necessary comfort for long cruises.