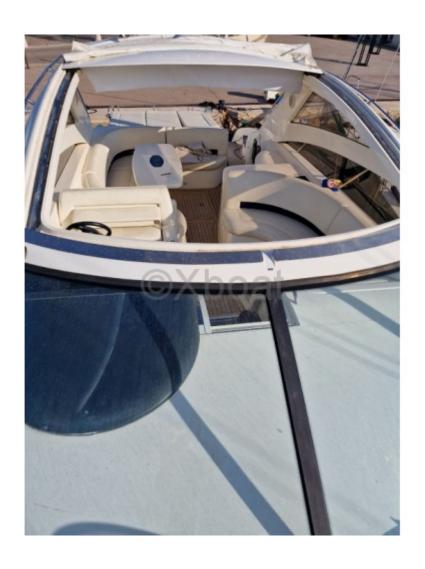

The cockpit of the Princess V48 Sport is designed to provide an enjoyable sailing experience. It includes a well-equipped cockpit with modern navigation instruments. There is also a large lounging area with a U-shaped sofa and a table for outdoor dining. At the back of the boat there is a hydraulic bathing platform which facilitates access to the water.