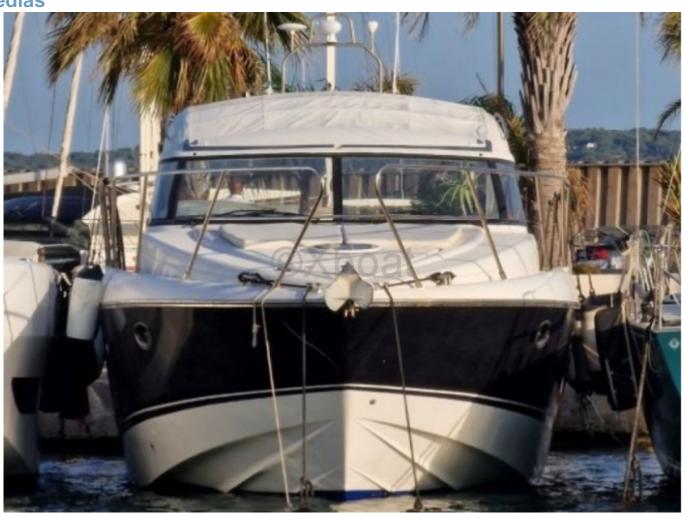

### **Divers**

Comments: This Princess V48 Sport is a sports motorboat from Princess Yachts, manufactured in 2006. It is part of Princess' V-Class range, which is known for offering sporty performance, elegant design and luxurious comfort.

The Princess V48 Sport features a distinctive exterior with sleek lines and a streamlined shell. It measures approximately 14.96 meters in length and has a width of approximately 4.11 meters. The boat is equipped with two diesel engines which give it impressive power and speed.