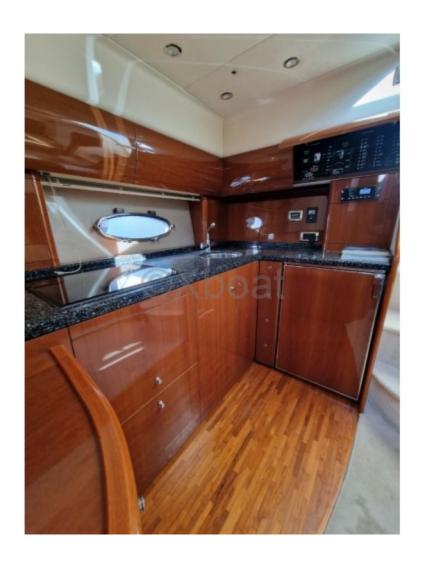

The interior layout of the Princess V48 Sport is spacious and luxurious. It can comfortably accommodate up to six people. The main living area includes a dining area, a lounge area and a fully equipped kitchen. The finishes and materials used are of high quality, providing a refined atmosphere on board.