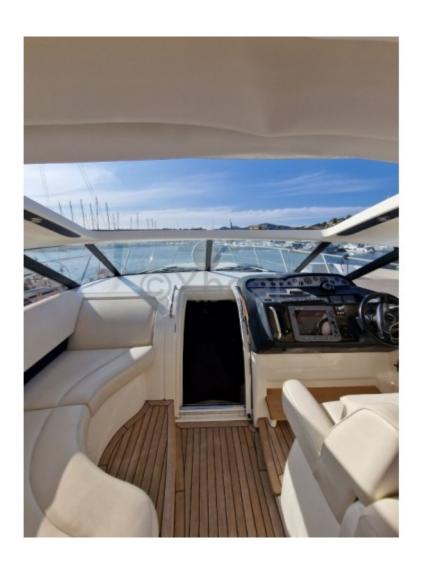

The cockpit of the Princess V48 Sport is designed to provide an enjoyable sailing experience. It includes a well-equipped cockpit with modern navigation instruments. There is also a large lounging area with a U-shaped sofa and a table for outdoor dining. At the back of the boat there is a hydraulic bathing platform which facilitates access to the water.