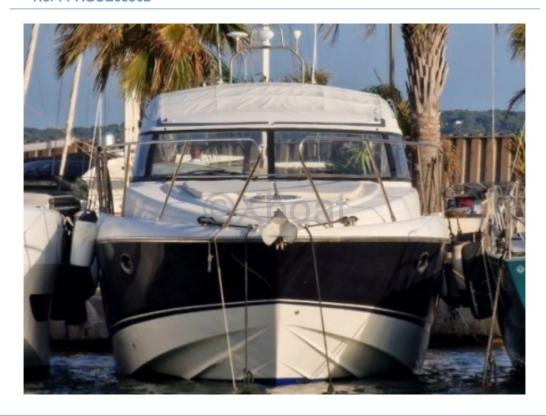

### **Divers**

Comments: This Princess V48 Sport is a sports motorboat from Princess Yachts, manufactured in 2006. It is part of Princess' V-Class range, which is known for offering sporty performance, elegant design and luxurious comfort.

The Princess V48 Sport features a distinctive exterior with sleek lines and a streamlined shell. It measures approximately 14.96 meters in length and has a width of approximately 4.11 meters. The boat is equipped with two diesel engines which give it impressive power and speed.