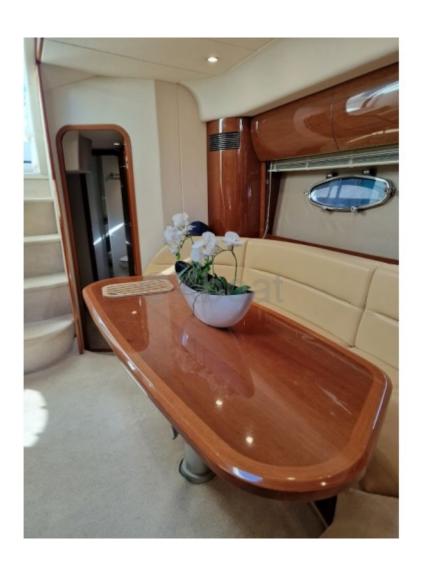

The interior layout of the Princess V48 Sport is spacious and luxurious. It can comfortably accommodate up to six people. The main living area includes a dining area, a lounge area and a fully equipped kitchen. The finishes and materials used are of high quality, providing a refined atmosphere on board.