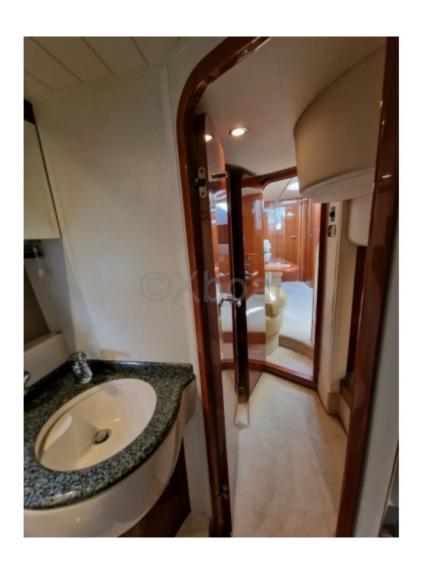

The Princess V48 Sport has two main cabins, including a master cabin forward with a double bed and an en-suite bathroom, and a guest cabin with two twin beds which can be converted into a double bed. There is also a second guest bathroom. The cabins are well appointed and offer all the necessary comfort for long cruises.