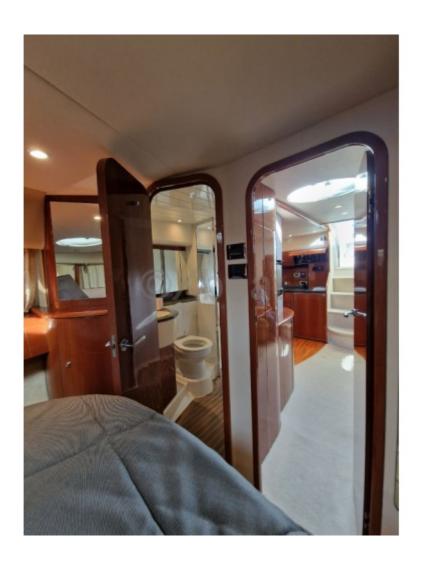

The interior layout of the Princess V48 Sport is spacious and luxurious. It can comfortably accommodate up to six people. The main living area includes a dining area, a lounge area and a fully equipped kitchen. The finishes and materials used are of high quality, providing a refined atmosphere on board.

The Princess V48 Sport has two main cabins, including a master cabin forward with a double bed and an en-suite bathroom, and a guest cabin with two twin beds which can be converted into a double bed. There is also a second guest bathroom. The cabins are well appointed and offer all the necessary comfort for long cruises.