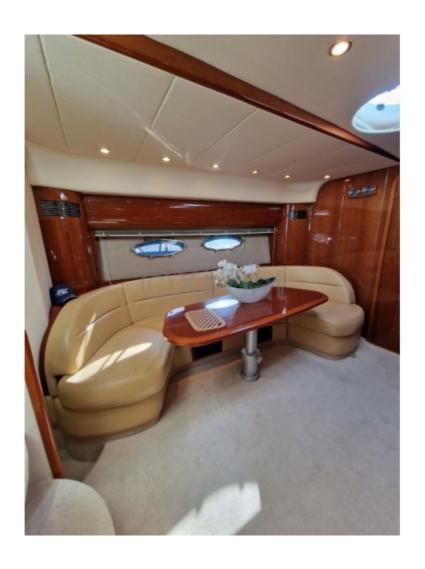

The interior layout of the Princess V48 Sport is spacious and luxurious. It can comfortably accommodate up to six people. The main living area includes a dining area, a lounge area and a fully equipped kitchen. The finishes and materials used are of high quality, providing a refined atmosphere on board.

The cockpit of the Princess V48 Sport is designed to provide an enjoyable sailing experience. It includes a well-equipped cockpit with modern navigation instruments. There is also a large lounging area with a U-shaped sofa and a table for outdoor dining. At the back of the boat there is a hydraulic bathing platform which facilitates access to the water.