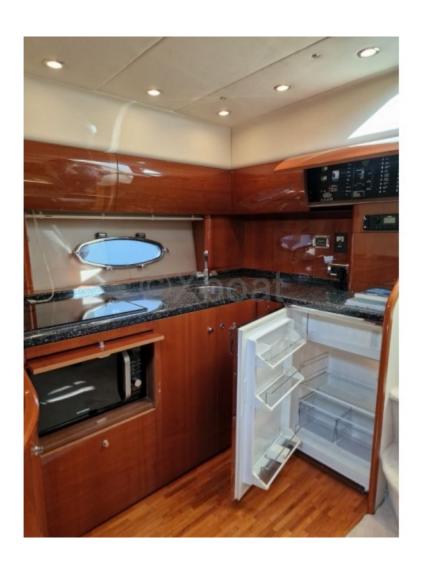

## **Appliances**

Freezer : No Microwaves : Yes

Oven : No

Heating details : CLIM REVERSIBLE

Heater : Yes TV : Yes

TV antenna : Yes SAT-TV : No

IceMaker : No Oven : No

**Electric stove : Yes** 

The interior layout of the Princess V48 Sport is spacious and luxurious. It can comfortably accommodate up to six people. The main living area includes a dining area, a lounge area and a fully equipped kitchen. The finishes and materials used are of high quality, providing a refined atmosphere on board.