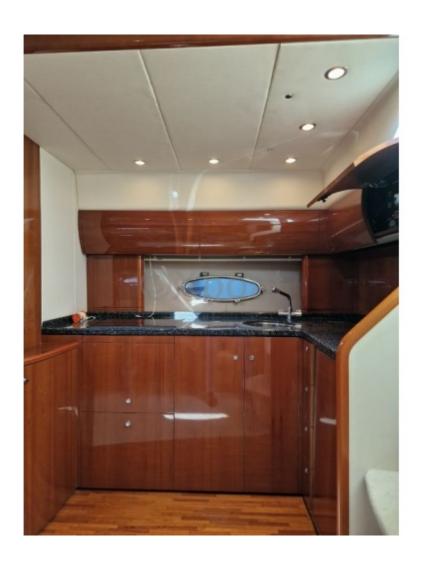

The interior layout of the Princess V48 Sport is spacious and luxurious. It can comfortably accommodate up to six people. The main living area includes a dining area, a lounge area and a fully equipped kitchen. The finishes and materials used are of high quality, providing a refined atmosphere on board.