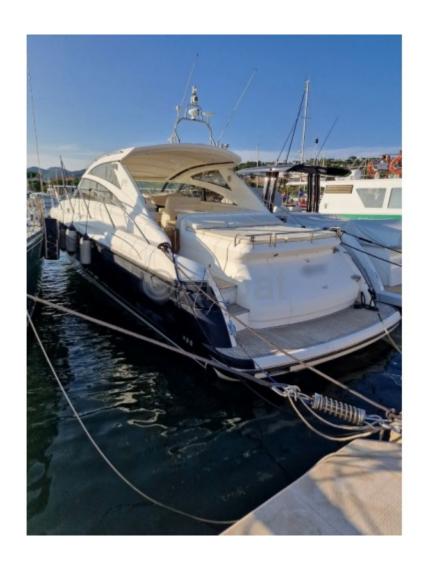

The Princess V48 Sport features a distinctive exterior with sleek lines and a streamlined shell. It measures approximately 14.96 meters in length and has a width of approximately 4.11 meters. The boat is equipped with two diesel engines which give it impressive power and speed.

Overall, the 2006 Princess V48 Sport is a stylish and capable sport motorboat. It offers the perfect balance between speed, comfort and luxury. Whether for day trips or longer cruises, this boat is designed to provide an exceptional sailing experience.