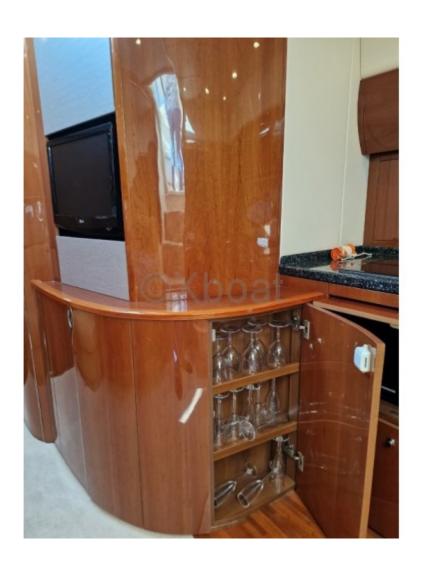

The interior layout of the Princess V48 Sport is spacious and luxurious. It can comfortably accommodate up to six people. The main living area includes a dining area, a lounge area and a fully equipped kitchen. The finishes and materials used are of high quality, providing a refined atmosphere on board.