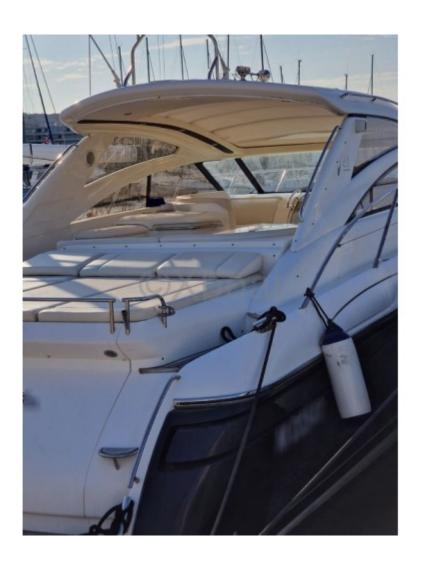

The cockpit of the Princess V48 Sport is designed to provide an enjoyable sailing experience. It includes a well-equipped cockpit with modern navigation instruments. There is also a large lounging area with a U-shaped sofa and a table for outdoor dining. At the back of the boat there is a hydraulic bathing platform which facilitates access to the water.