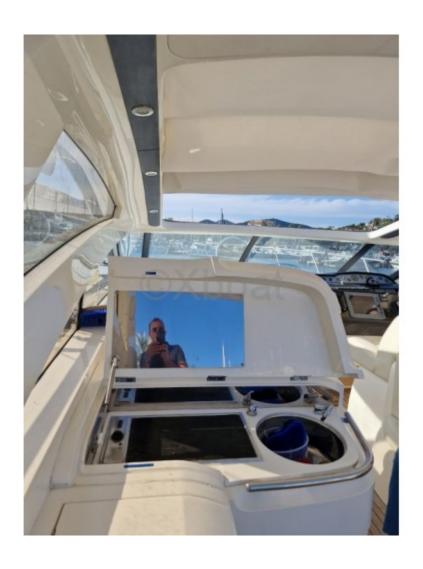

# **Bridge equipment**

Hydrolic Gangway : Yes Bath platform : Yes Winter cover : No Furling mainsail : No

Sails details : Teak cockpit : Yes Gangway : Yes
Davits : No

Electric windlass: Yes Furling genoa: No Spinnaker: No Teak deck: No

The cockpit of the Princess V48 Sport is designed to provide an enjoyable sailing experience. It includes a well-equipped cockpit with modern navigation instruments. There is also a large lounging area with a U-shaped sofa and a table for outdoor dining. At the back of the boat there is a hydraulic bathing platform which facilitates access to the water.