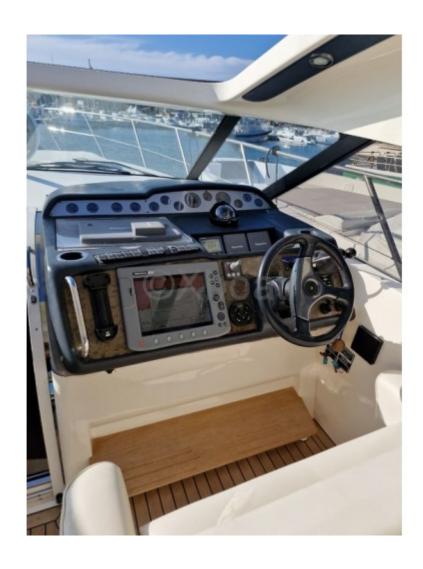

### **Electronics**

Radar details : Sounder details :

Plotter details : RAYMARINE

Watermaker details :

Radar : No Autopilot : Yes GPS : Yes

VHF : Yes

Watermaker: No

The cockpit of the Princess V48 Sport is designed to provide an enjoyable sailing experience. It includes a well-equipped cockpit with modern navigation instruments. There is also a large lounging area with a U-shaped sofa and a table for outdoor dining. At the back of the boat there is a hydraulic bathing platform which facilitates access to the water.