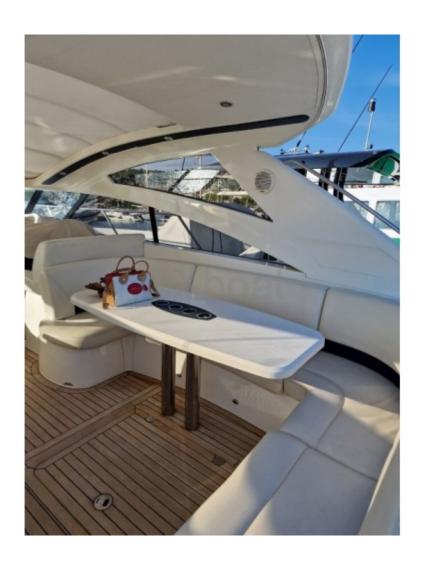

The cockpit of the Princess V48 Sport is designed to provide an enjoyable sailing experience. It includes a well-equipped cockpit with modern navigation instruments. There is also a large lounging area with a U-shaped sofa and a table for outdoor dining. At the back of the boat there is a hydraulic bathing platform which facilitates access to the water.