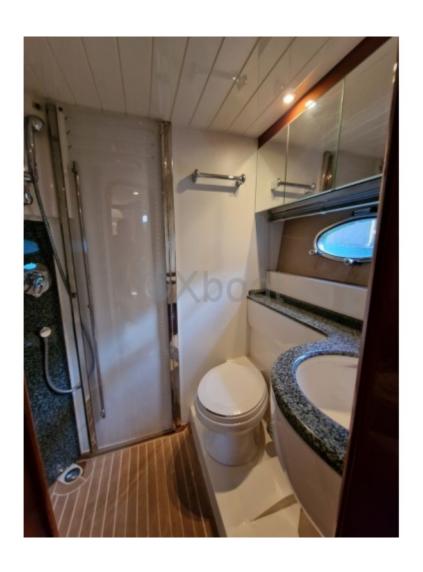

The Princess V48 Sport has two main cabins, including a master cabin forward with a double bed and an en-suite bathroom, and a guest cabin with two twin beds which can be converted into a double bed. There is also a second guest bathroom. The cabins are well appointed and offer all the necessary comfort for long cruises.