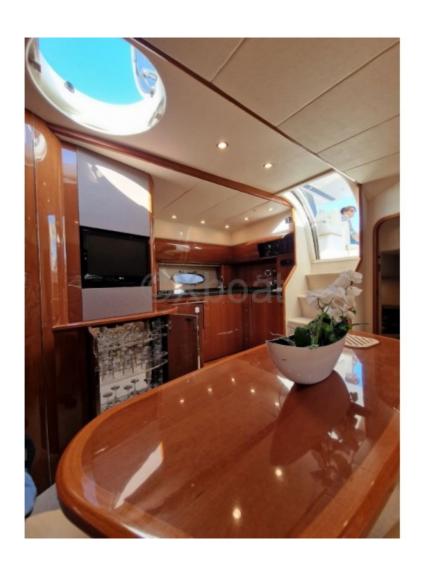

The interior layout of the Princess V48 Sport is spacious and luxurious. It can comfortably accommodate up to six people. The main living area includes a dining area, a lounge area and a fully equipped kitchen. The finishes and materials used are of high quality, providing a refined atmosphere on board.