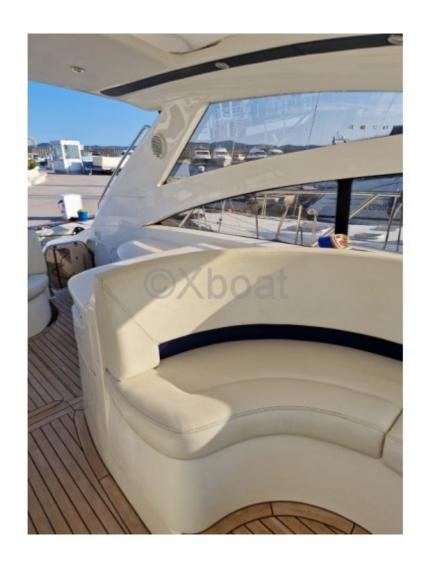

The cockpit of the Princess V48 Sport is designed to provide an enjoyable sailing experience. It includes a well-equipped cockpit with modern navigation instruments. There is also a large lounging area with a U-shaped sofa and a table for outdoor dining. At the back of the boat there is a hydraulic bathing platform which facilitates access to the water.