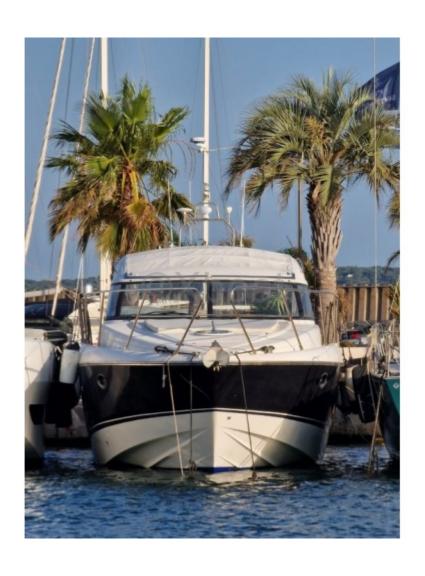

### **Divers**

Comments: This Princess V48 Sport is a sports motorboat from Princess Yachts, manufactured in 2006. It is part of Princess' V-Class range, which is known for offering sporty performance, elegant design and luxurious comfort.

The Princess V48 Sport features a distinctive exterior with sleek lines and a streamlined shell. It measures approximately 14.96 meters in length and has a width of approximately 4.11 meters. The boat is equipped with two diesel engines which give it impressive power and speed.