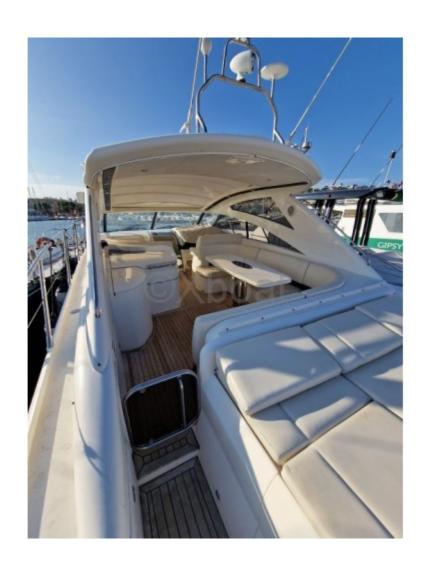

The cockpit of the Princess V48 Sport is designed to provide an enjoyable sailing experience. It includes a well-equipped cockpit with modern navigation instruments. There is also a large lounging area with a U-shaped sofa and a table for outdoor dining. At the back of the boat there is a hydraulic bathing platform which facilitates access to the water.