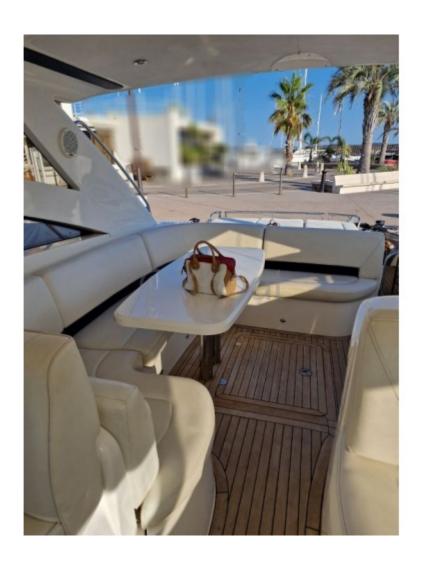

The cockpit of the Princess V48 Sport is designed to provide an enjoyable sailing experience. It includes a well-equipped cockpit with modern navigation instruments. There is also a large lounging area with a U-shaped sofa and a table for outdoor dining. At the back of the boat there is a hydraulic bathing platform which facilitates access to the water.