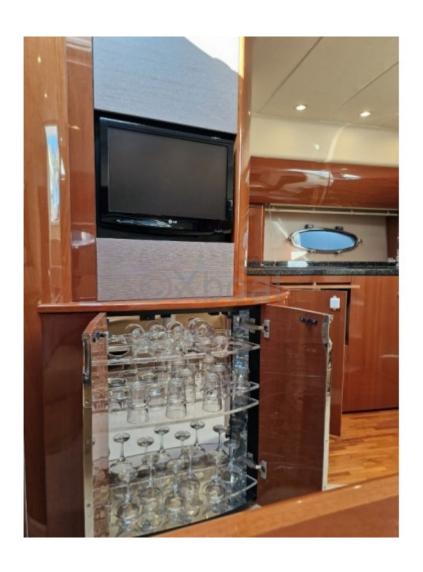

## **Appliances**

Freezer : No Microwaves : Yes

Oven : No

Heating details : CLIM REVERSIBLE

Heater : Yes TV : Yes

TV antenna : Yes SAT-TV : No

IceMaker : No Oven : No

**Electric stove : Yes** 

The interior layout of the Princess V48 Sport is spacious and luxurious. It can comfortably accommodate up to six people. The main living area includes a dining area, a lounge area and a fully equipped kitchen. The finishes and materials used are of high quality, providing a refined atmosphere on board.