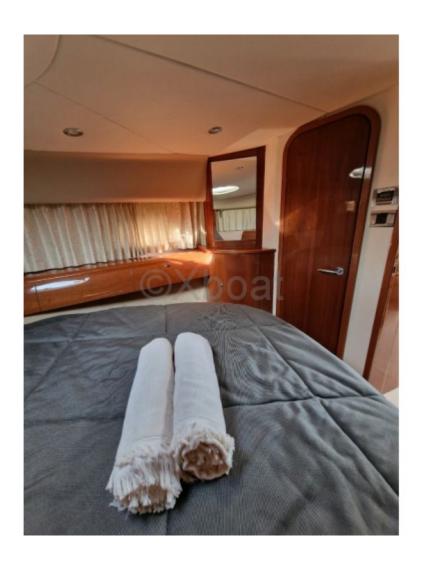

The Princess V48 Sport has two main cabins, including a master cabin forward with a double bed and an en-suite bathroom, and a guest cabin with two twin beds which can be converted into a double bed. There is also a second guest bathroom. The cabins are well appointed and offer all the necessary comfort for long cruises.