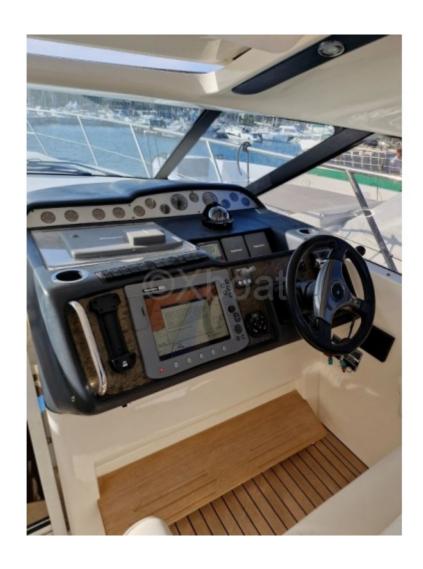

### **Electronics**

Radar details : Sounder details :

Plotter details : RAYMARINE

Watermaker details :

Radar : No Autopilot : Yes GPS : Yes

VHF : Yes

Watermaker: No

The cockpit of the Princess V48 Sport is designed to provide an enjoyable sailing experience. It includes a well-equipped cockpit with modern navigation instruments. There is also a large lounging area with a U-shaped sofa and a table for outdoor dining. At the back of the boat there is a hydraulic bathing platform which facilitates access to the water.