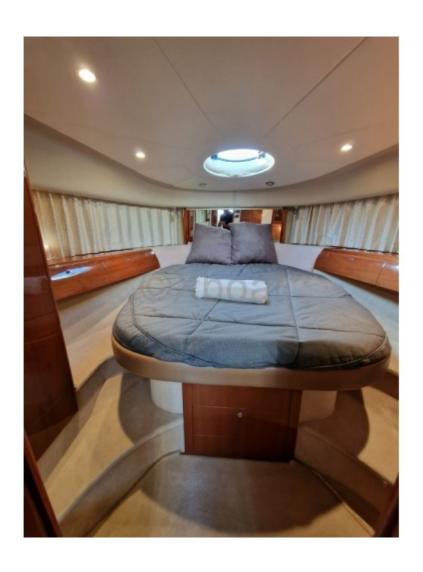

The Princess V48 Sport has two main cabins, including a master cabin forward with a double bed and an en-suite bathroom, and a guest cabin with two twin beds which can be converted into a double bed. There is also a second guest bathroom. The cabins are well appointed and offer all the necessary comfort for long cruises.