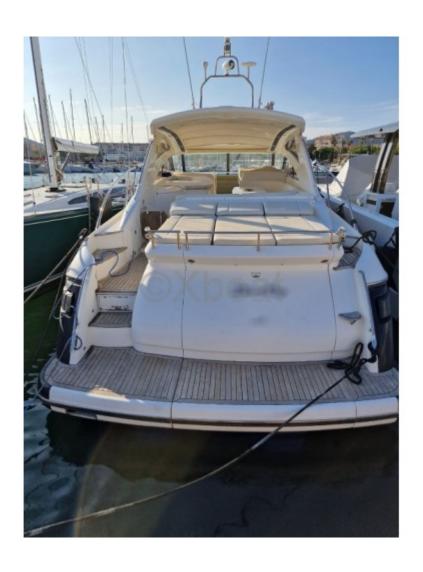

# **Bridge equipment**

Hydrolic Gangway : Yes Bath platform : Yes Winter cover : No Furling mainsail : No

Sails details : Teak cockpit : Yes Gangway : Yes
Davits : No

Electric windlass: Yes Furling genoa: No Spinnaker: No Teak deck: No

The cockpit of the Princess V48 Sport is designed to provide an enjoyable sailing experience. It includes a well-equipped cockpit with modern navigation instruments. There is also a large lounging area with a U-shaped sofa and a table for outdoor dining. At the back of the boat there is a hydraulic bathing platform which facilitates access to the water.