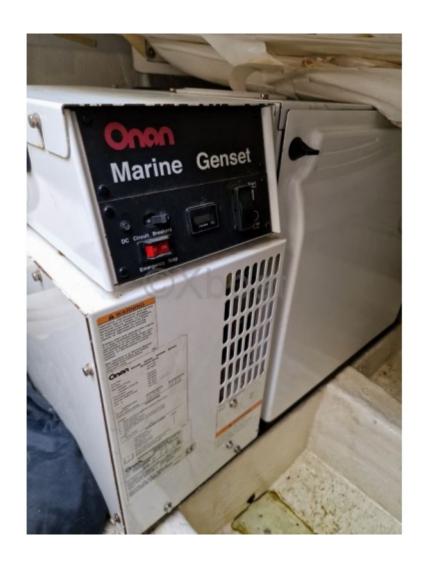

## **Major equipment**

Stern thruster : No

Group and thruster details: ONAN MARINE 7 KW

Charger and AC details:

Tender : Yes Details : Bow Thruster : Yes Marine Gen. : Yes

AC : Yes Flaps : Yes

Tender Engine : Yes