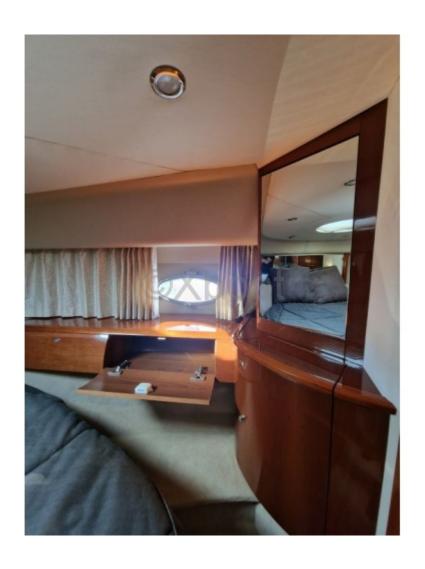

The Princess V48 Sport has two main cabins, including a master cabin forward with a double bed and an en-suite bathroom, and a guest cabin with two twin beds which can be converted into a double bed. There is also a second guest bathroom. The cabins are well appointed and offer all the necessary comfort for long cruises.