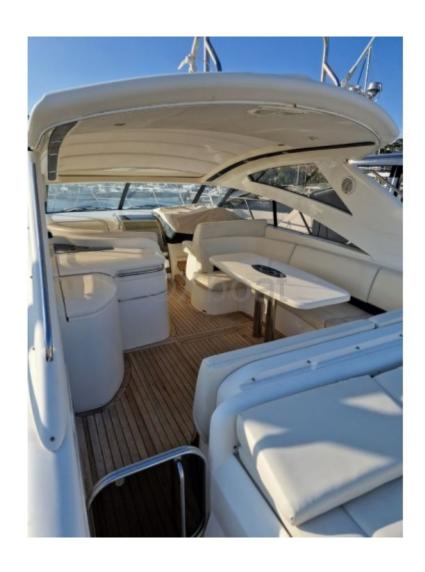

The cockpit of the Princess V48 Sport is designed to provide an enjoyable sailing experience. It includes a well-equipped cockpit with modern navigation instruments. There is also a large lounging area with a U-shaped sofa and a table for outdoor dining. At the back of the boat there is a hydraulic bathing platform which facilitates access to the water.