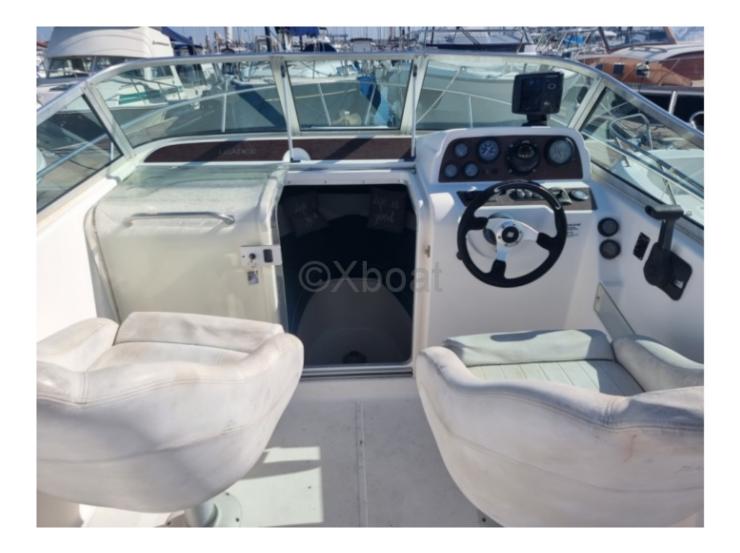

Living Spaces:

- Cockpit: Spacious and well-designed, the cockpit offers enough space to comfortably accommodate 6 to 8 people. The seats are modular and can be transformed into a large bench for relaxation.