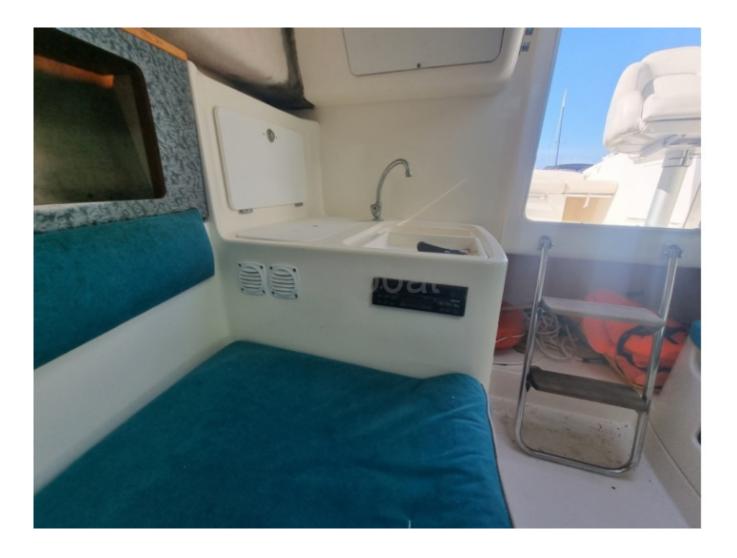

Living Spaces:

- Cockpit: Spacious and well-designed, the cockpit offers enough space to comfortably accommodate 6 to 8 people. The seats are modular and can be transformed into a large bench for relaxation.

- Cabins: The boat features a main cabin with a double bed and a forward cabin with bunk beds, providing sleeping space for 4 people.

- Kitchen: The kitchen is equipped with a sink, a refrigerator, and a worktop, allowing for meal preparation on board.