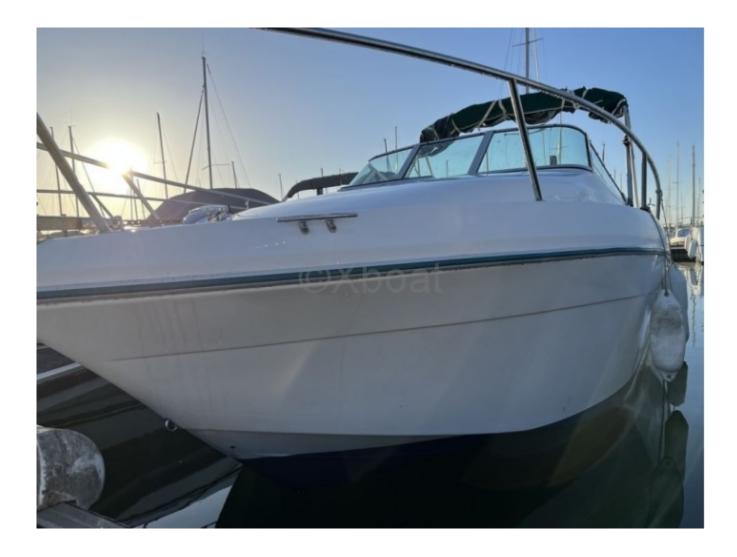

#### **Technical Details**

The Jeanneau Leader 705 is a versatile and elegant pleasure boat, designed to offer exceptional performance and optimal comfort. This boat is ideal for family outings or with friends, thanks to its numerous technical features and carefully designed layout.

Main Features:

- Overall Length: 7.05 meters
- Width: 2.50 meters
- Draft: 0.45 meters
- Dry Weight: Approximately 1,500 kg
- Fuel Capacity: 100 liters
- Fresh Water Capacity: 50 liters

Engine:

- The Jeanneau Leader 705 is generally equipped with outboard or inboard engines, offering power up to 200 horsepower, depending on the owner's preferences.