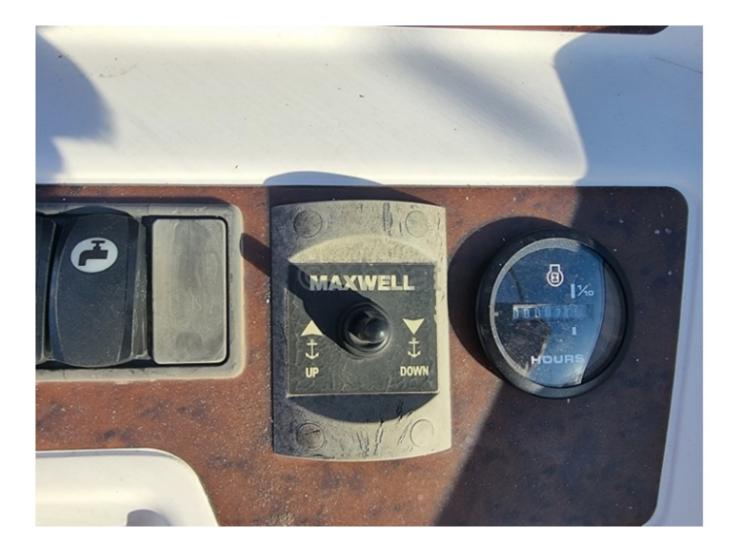

## Engines

Model : 4,3 GL Montage : In Board (IB) Power Unit. (CV) : 205 Hours : 7 Fuel capacity : 250 Brand : VOLVO PENTA Fuel : Gas/petrol Engine(s) : 1 Drive : Z drive