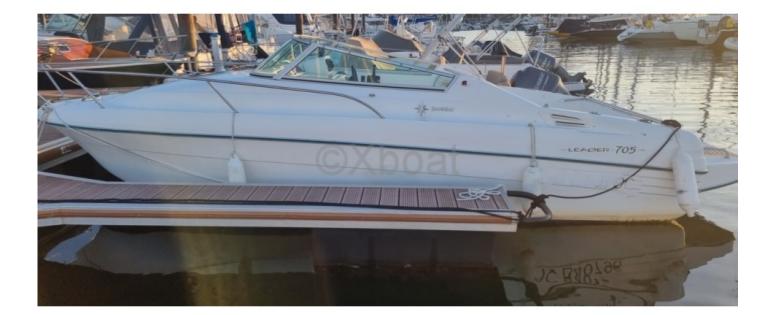

# LEADER 705 - 2001

https://www.xboat.uk/5603-JEANNEAU\_LEADER-705.html

## Main datas

Builder : Jeanneau Year : 2001 Length : 7,15 Draft minimum : 0,50 Hull : Monohull Subtype : Architect : Material : GRP Beam : 2,59 keel : Unknown

#### **Technical Details**

The Jeanneau Leader 705 is a versatile and elegant pleasure boat, designed to offer exceptional performance and optimal comfort. This boat is ideal for family outings or with friends, thanks to its numerous technical features and carefully designed layout.