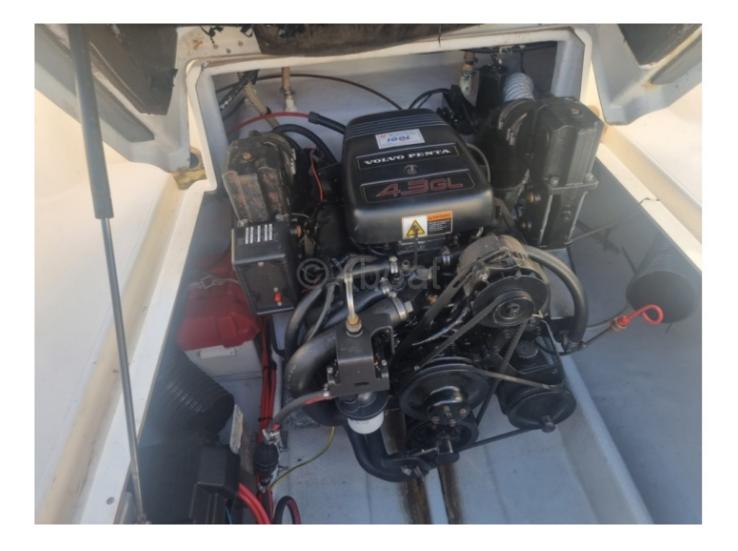

## Engines

Model : 4,3 GL Montage : In Board (IB) Power Unit. (CV) : 205 Hours : 7 Fuel capacity : 250 Brand : VOLVO PENTA Fuel : Gas/petrol Engine(s) : 1 Drive : Z drive

Main Features:

- Overall Length: 7.05 meters
- Width: 2.50 meters
- Draft: 0.45 meters
- Dry Weight: Approximately 1,500 kg
- Fuel Capacity: 100 liters
- Fresh Water Capacity: 50 liters

Engine:

- The Jeanneau Leader 705 is generally equipped with outboard or inboard engines, offering power up to 200 horsepower, depending on the owner's preferences.