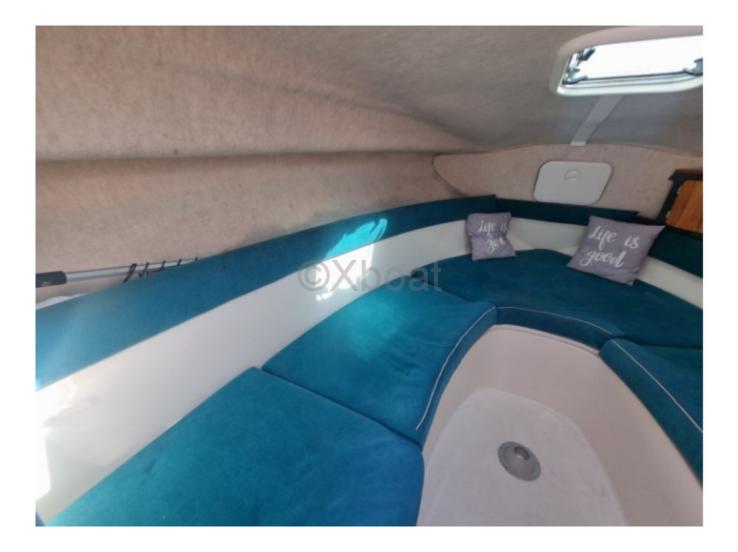

- Cabins: The boat features a main cabin with a double bed and a forward cabin with bunk beds, providing sleeping space for 4 people.

- Kitchen: The kitchen is equipped with a sink, a refrigerator, and a worktop, allowing for meal preparation on board.