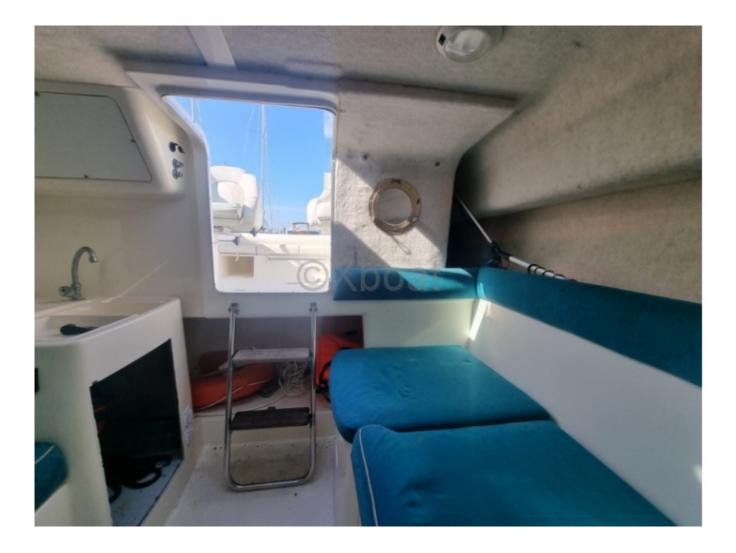

Living Spaces:

- Cockpit: Spacious and well-designed, the cockpit offers enough space to comfortably accommodate 6 to 8 people. The seats are modular and can be transformed into a large bench for relaxation.