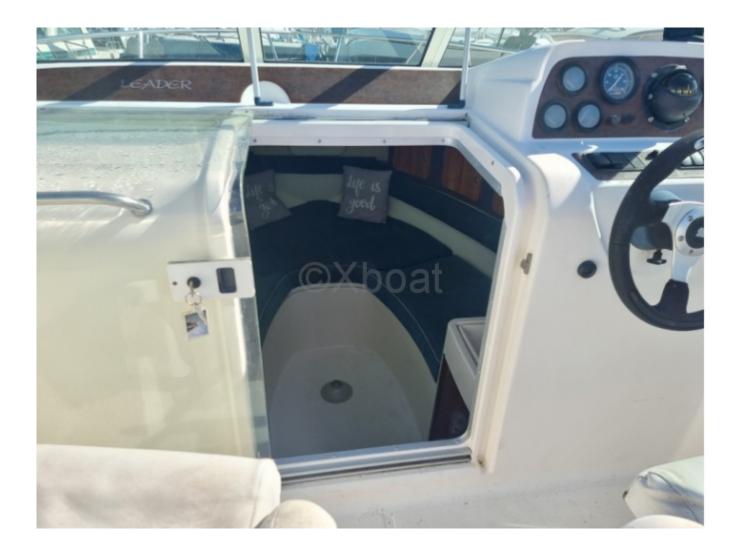

- Cabins: The boat features a main cabin with a double bed and a forward cabin with bunk beds, providing sleeping space for 4 people.

- Kitchen: The kitchen is equipped with a sink, a refrigerator, and a worktop, allowing for meal preparation on board.