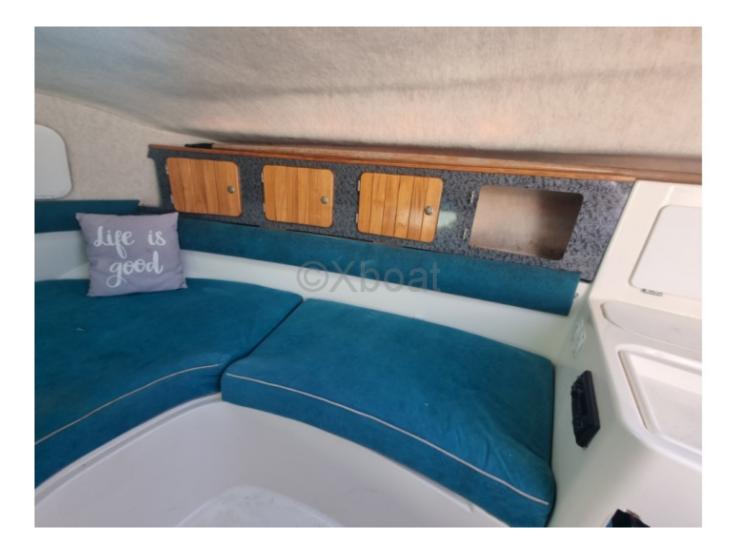

- Cabins: The boat features a main cabin with a double bed and a forward cabin with bunk beds, providing sleeping space for 4 people.

- Kitchen: The kitchen is equipped with a sink, a refrigerator, and a worktop, allowing for meal preparation on board.