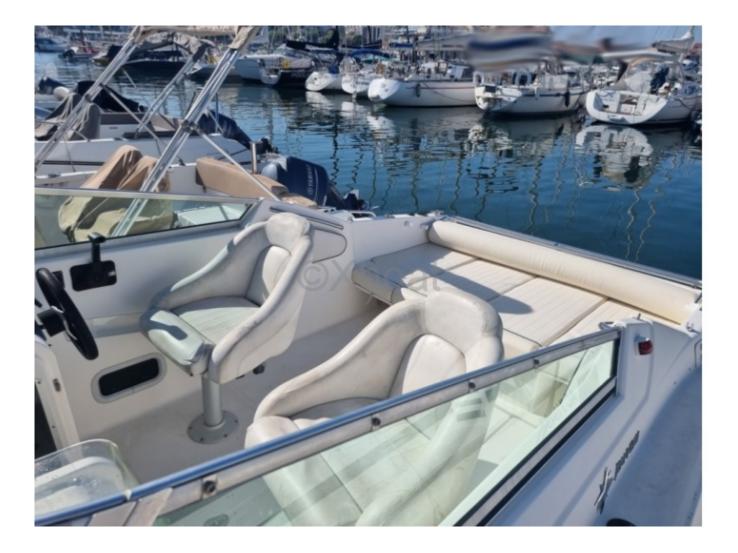

Living Spaces:

- Cockpit: Spacious and well-designed, the cockpit offers enough space to comfortably accommodate 6 to 8 people. The seats are modular and can be transformed into a large bench for relaxation.