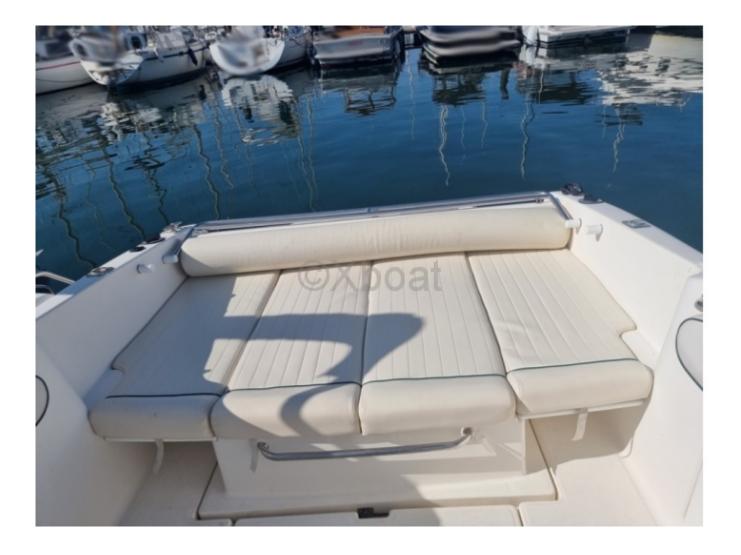

Living Spaces:

- Cockpit: Spacious and well-designed, the cockpit offers enough space to comfortably accommodate 6 to 8 people. The seats are modular and can be transformed into a large bench for relaxation.