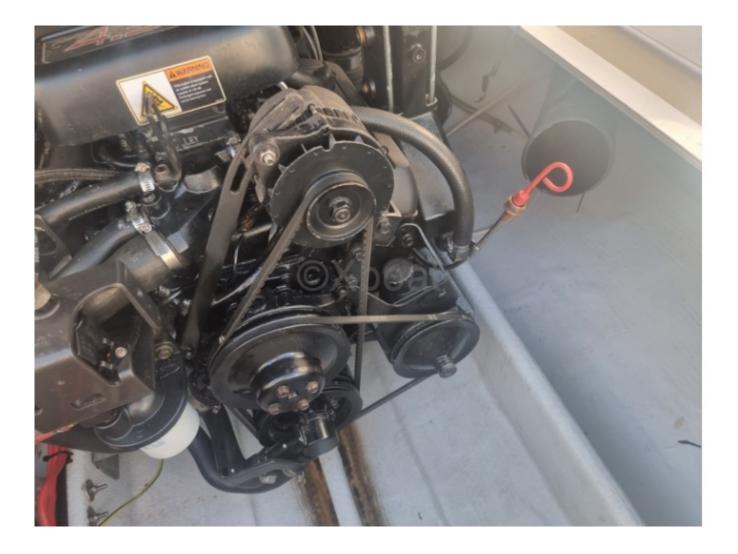

## Engines

Model : 4,3 GL Montage : In Board (IB) Power Unit. (CV) : 205 Hours : 7 Fuel capacity : 250 Brand : VOLVO PENTA Fuel : Gas/petrol Engine(s) : 1 Drive : Z drive

Main Features:

- Overall Length: 7.05 meters
- Width: 2.50 meters
- Draft: 0.45 meters
- Dry Weight: Approximately 1,500 kg
- Fuel Capacity: 100 liters
- Fresh Water Capacity: 50 liters

Engine:

- The Jeanneau Leader 705 is generally equipped with outboard or inboard engines, offering power up to 200 horsepower, depending on the owner's preferences.