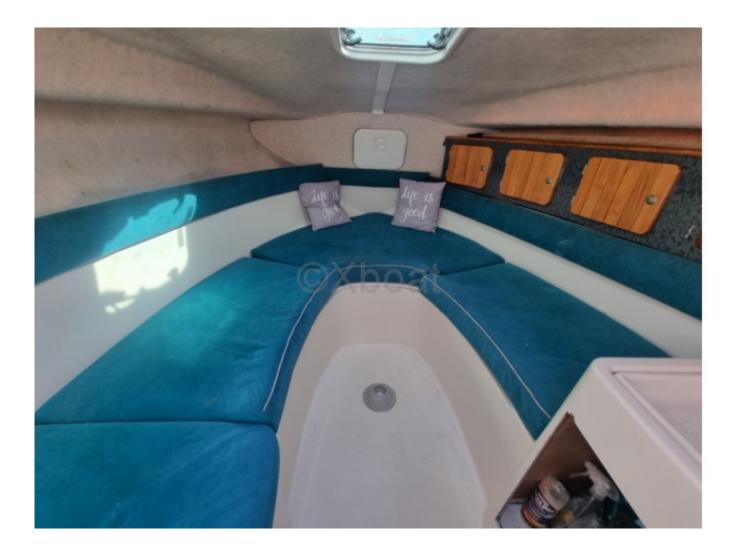

- Cabins: The boat features a main cabin with a double bed and a forward cabin with bunk beds, providing sleeping space for 4 people.

- Kitchen: The kitchen is equipped with a sink, a refrigerator, and a worktop, allowing for meal preparation on board.