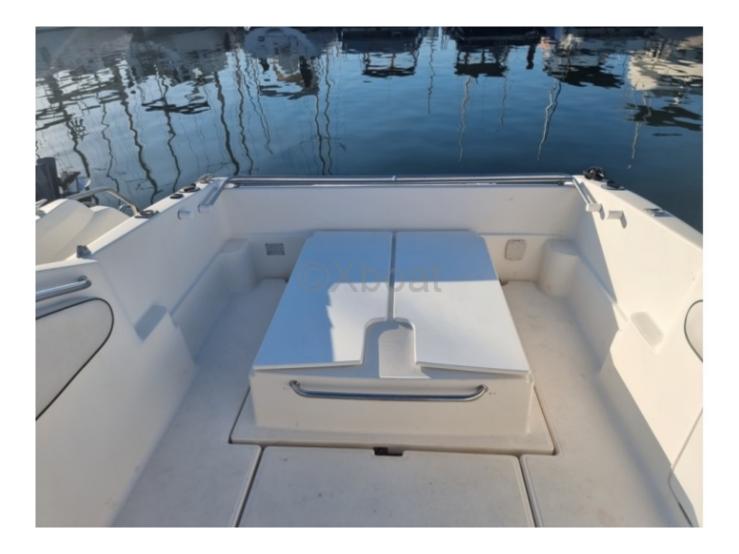

Living Spaces:

- Cockpit: Spacious and well-designed, the cockpit offers enough space to comfortably accommodate 6 to 8 people. The seats are modular and can be transformed into a large bench for relaxation.