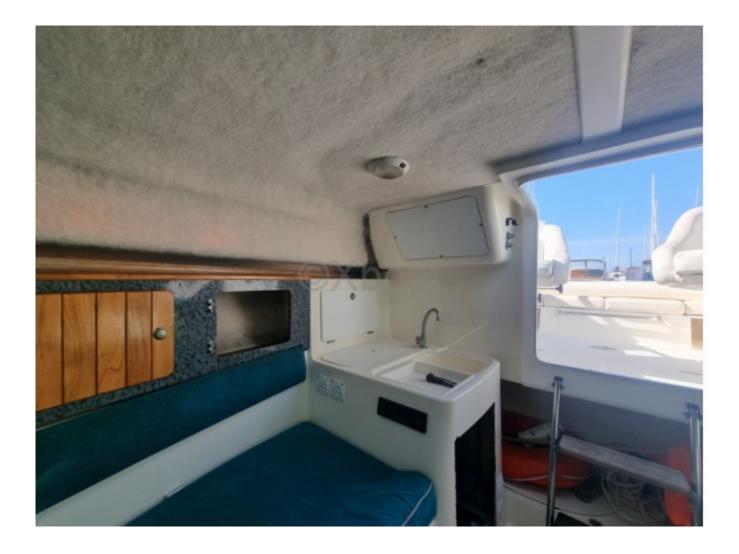

- Cabins: The boat features a main cabin with a double bed and a forward cabin with bunk beds, providing sleeping space for 4 people.

- Kitchen: The kitchen is equipped with a sink, a refrigerator, and a worktop, allowing for meal preparation on board.