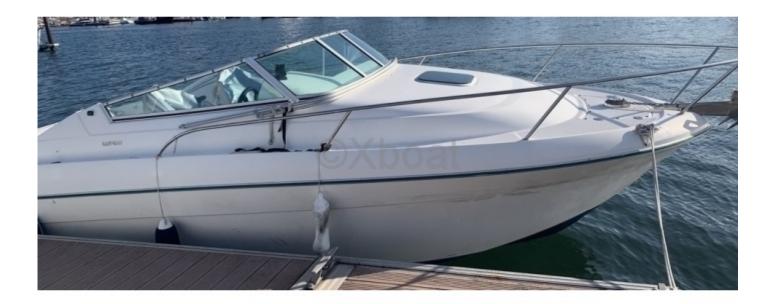

#### **Technical Details**

The Jeanneau Leader 705 is a versatile and elegant pleasure boat, designed to offer exceptional performance and optimal comfort. This boat is ideal for family outings or with friends, thanks to its numerous technical features and carefully designed layout.

Main Features:

- Overall Length: 7.05 meters
- Width: 2.50 meters
- Draft: 0.45 meters
- Dry Weight: Approximately 1,500 kg
- Fuel Capacity: 100 liters
- Fresh Water Capacity: 50 liters

Engine:

- The Jeanneau Leader 705 is generally equipped with outboard or inboard engines, offering power up to 200 horsepower, depending on the owner's preferences.