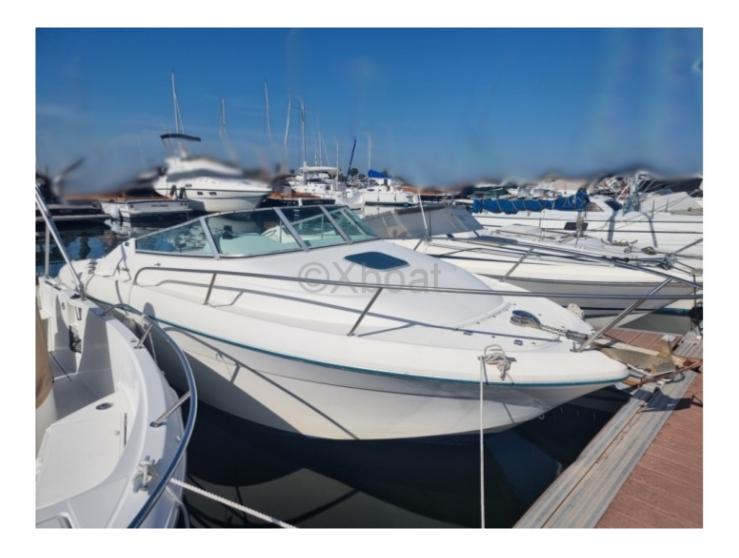

#### **Technical Details**

The Jeanneau Leader 705 is a versatile and elegant pleasure boat, designed to offer exceptional performance and optimal comfort. This boat is ideal for family outings or with friends, thanks to its numerous technical features and carefully designed layout.

Main Features:

- Overall Length: 7.05 meters
- Width: 2.50 meters
- Draft: 0.45 meters
- Dry Weight: Approximately 1,500 kg
- Fuel Capacity: 100 liters
- Fresh Water Capacity: 50 liters

Engine:

- The Jeanneau Leader 705 is generally equipped with outboard or inboard engines, offering power up to 200 horsepower, depending on the owner's preferences.

Living Spaces:

- Cockpit: Spacious and well-designed, the cockpit offers enough space to comfortably accommodate 6 to 8 people. The seats are modular and can be transformed into a large bench for relaxation.