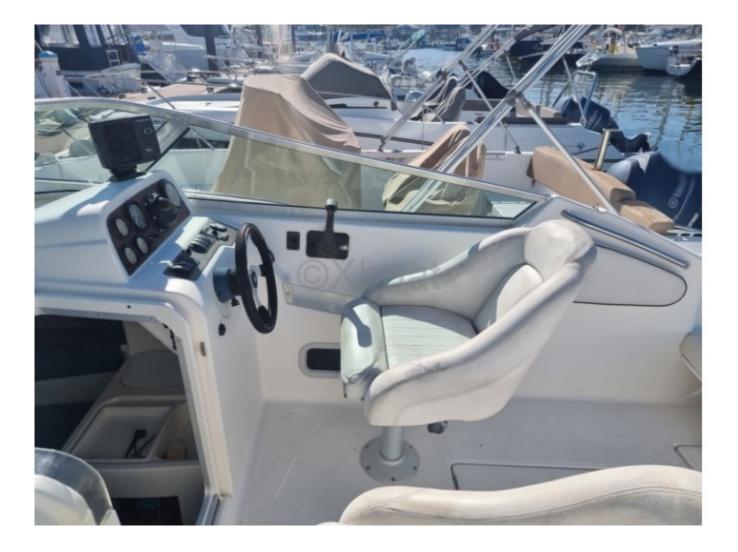

#### **Facilities**

Sailor Cabin : 0 WC : No Helm : No Double Cabin : 1 Head : 0 Berth : 3 Flybridge : No

- Bathroom: A complete bathroom with a toilet and shower is also available.

**Equipment and Options:** 

- Electronics: The boat can be equipped with modern navigation systems, including a GPS, sonar, and radar.