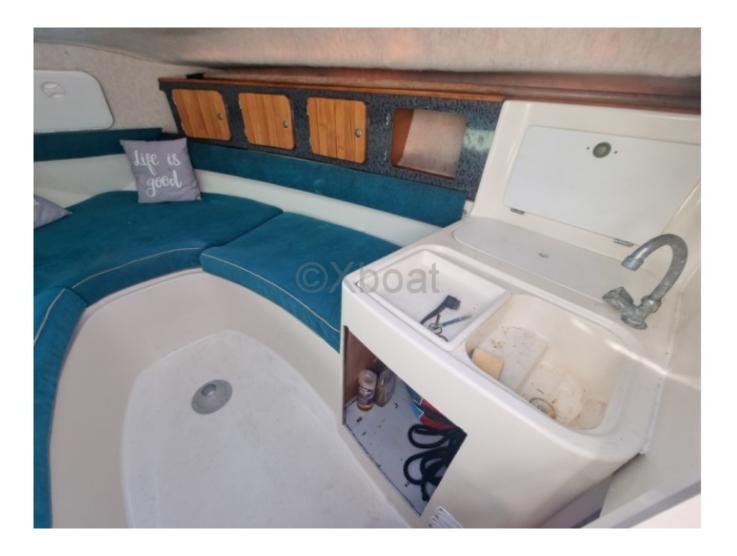

Living Spaces:

- Cockpit: Spacious and well-designed, the cockpit offers enough space to comfortably accommodate 6 to 8 people. The seats are modular and can be transformed into a large bench for relaxation.

- Cabins: The boat features a main cabin with a double bed and a forward cabin with bunk beds, providing sleeping space for 4 people.

- Kitchen: The kitchen is equipped with a sink, a refrigerator, and a worktop, allowing for meal preparation on board.