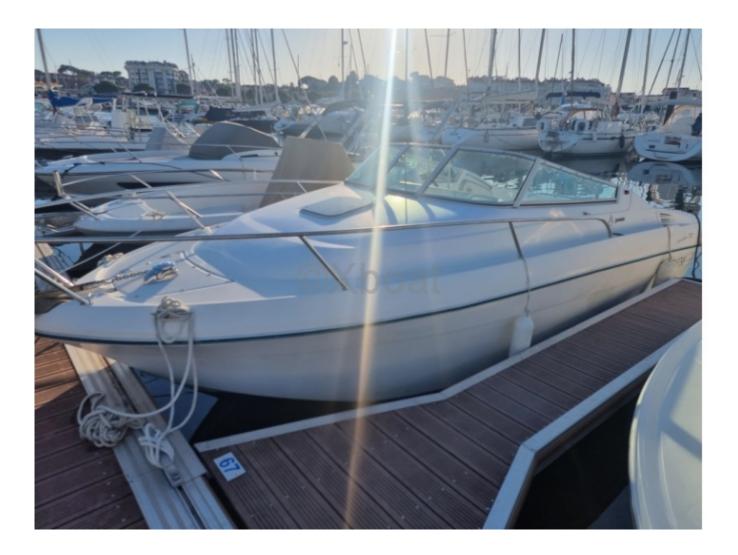

# LEADER 705 - 2001

https://www.xboat.uk/5603-JEANNEAU\_LEADER-705.html

## Main datas

Builder : Jeanneau Year : 2001 Length : 7,15 Draft minimum : 0,50 Hull : Monohull Subtype : Architect : Material : GRP Beam : 2,59 keel : Unknown

#### **Technical Details**

The Jeanneau Leader 705 is a versatile and elegant pleasure boat, designed to offer exceptional performance and optimal comfort. This boat is ideal for family outings or with friends, thanks to its numerous technical features and carefully designed layout.