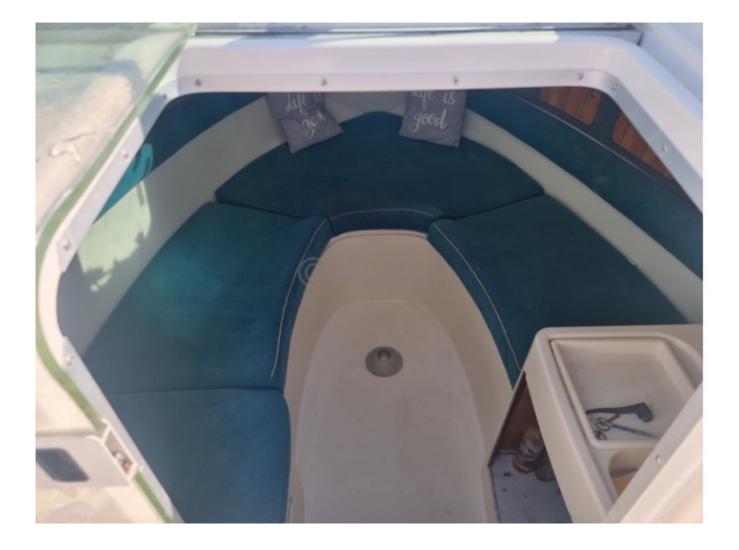

- Cabins: The boat features a main cabin with a double bed and a forward cabin with bunk beds, providing sleeping space for 4 people.

- Kitchen: The kitchen is equipped with a sink, a refrigerator, and a worktop, allowing for meal preparation on board.