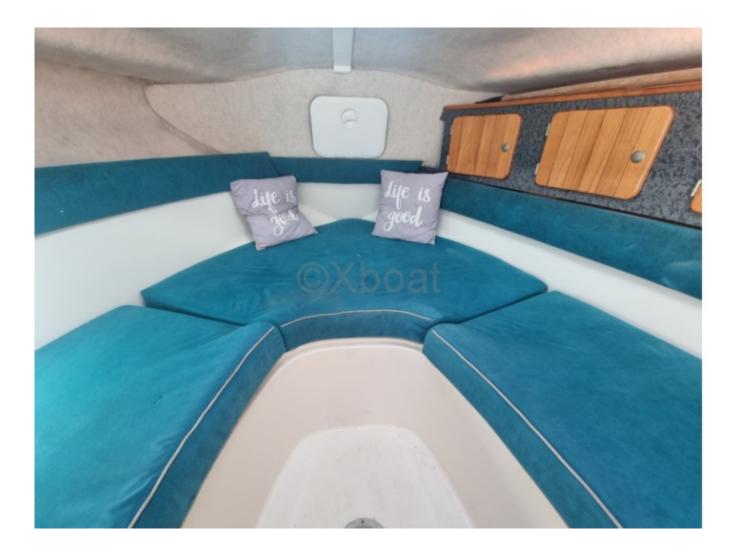

- Cabins: The boat features a main cabin with a double bed and a forward cabin with bunk beds, providing sleeping space for 4 people.

- Kitchen: The kitchen is equipped with a sink, a refrigerator, and a worktop, allowing for meal preparation on board.