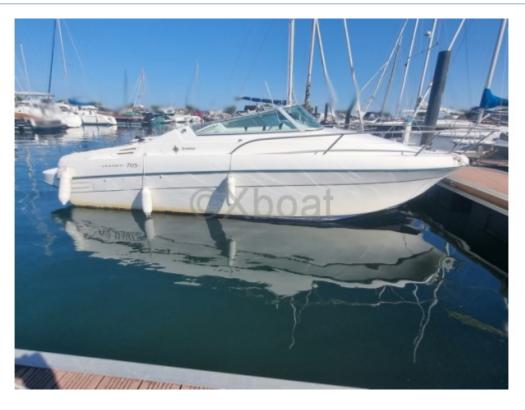

# LEADER 705 - 2001

https://www.xboat.uk/5603-JEANNEAU\_LEADER-705.html

## Main datas

Builder : Jeanneau Year : 2001 Length : 7,15 Draft minimum : 0,50 Hull : Monohull Subtype : Architect : Material : GRP Beam : 2,59 keel : Unknown

#### **Technical Details**

The Jeanneau Leader 705 is a versatile and elegant pleasure boat, designed to offer exceptional performance and optimal comfort. This boat is ideal for family outings or with friends, thanks to its numerous technical features and carefully designed layout.