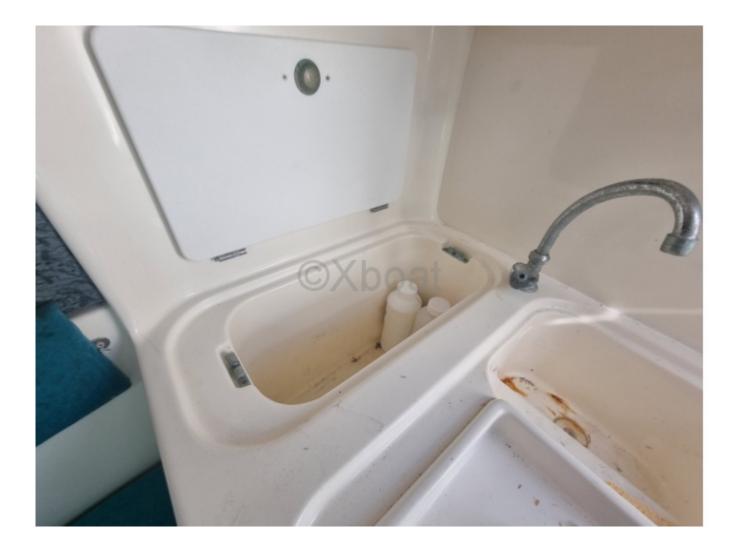

- Cabins: The boat features a main cabin with a double bed and a forward cabin with bunk beds, providing sleeping space for 4 people.

- Kitchen: The kitchen is equipped with a sink, a refrigerator, and a worktop, allowing for meal preparation on board.