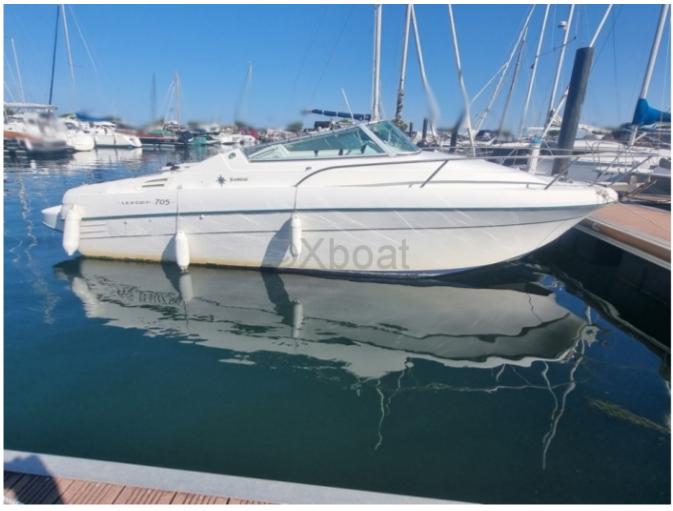

# LEADER 705 - 2001

https://www.xboat.uk/5603-JEANNEAU\_LEADER-705.html

## Main datas

Builder : Jeanneau Year : 2001 Length : 7,15 Draft minimum : 0,50 Hull : Monohull Subtype : Architect : Material : GRP Beam : 2,59 keel : Unknown

#### **Technical Details**

The Jeanneau Leader 705 is a versatile and elegant pleasure boat, designed to offer exceptional performance and optimal comfort. This boat is ideal for family outings or with friends, thanks to its numerous technical features and carefully designed layout.