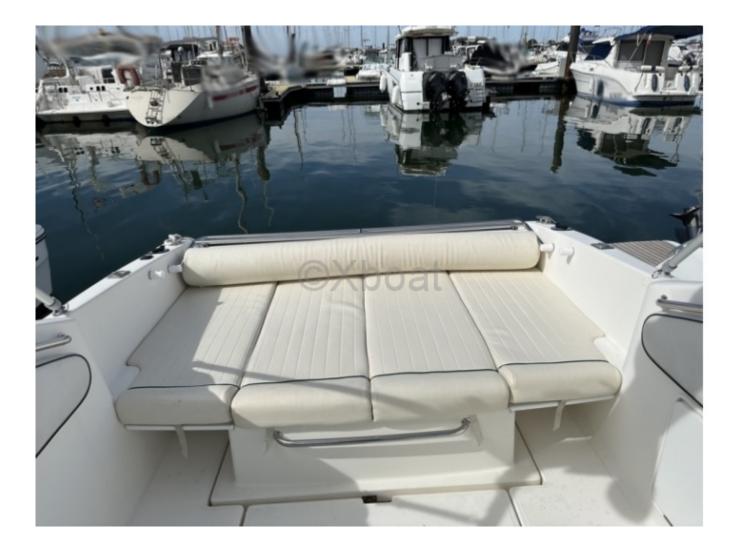

Living Spaces:

- Cockpit: Spacious and well-designed, the cockpit offers enough space to comfortably accommodate 6 to 8 people. The seats are modular and can be transformed into a large bench for relaxation.