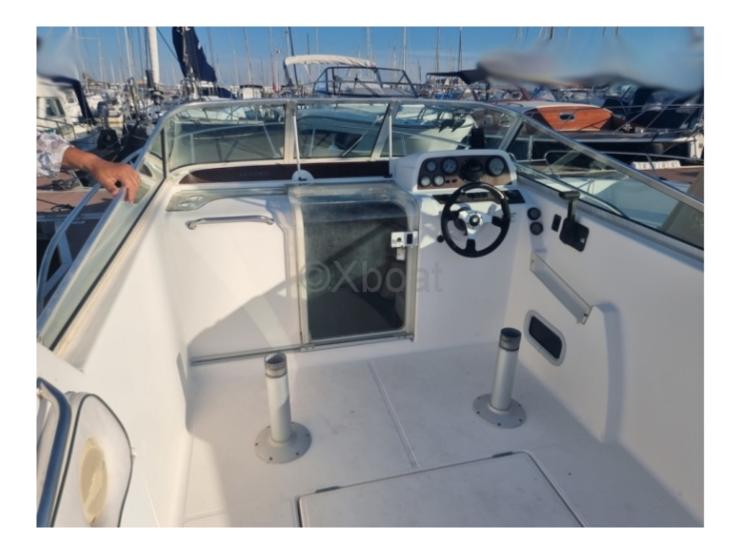

Living Spaces:

- Cockpit: Spacious and well-designed, the cockpit offers enough space to comfortably accommodate 6 to 8 people. The seats are modular and can be transformed into a large bench for relaxation.