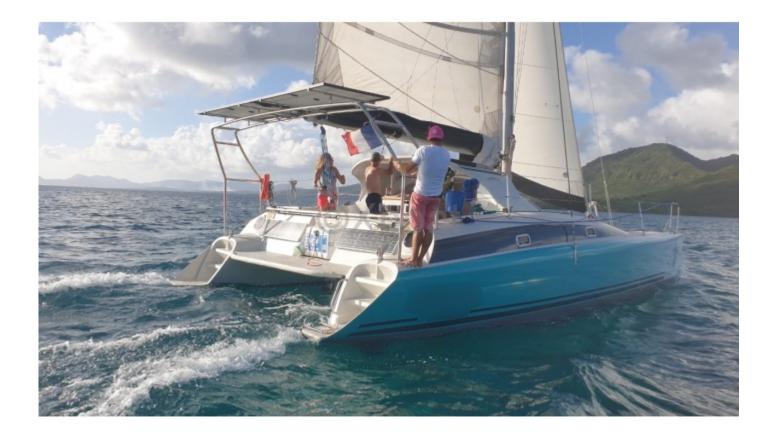

## **Technical Details**

The Maldives 32 is a cruise catamaran designed by the French builder Fountaine Pajot, known for its high-quality and high-performance boats. This model is particularly appreciated for its balance between comfort and performance, making it an ideal choice for sailing enthusiasts and families seeking maritime adventures.

The Maldives 32 is a versatile catamaran, perfect for long cruises and family trips. Its stability and comfort make it a safe and enjoyable choice for sailors of all levels.

Limitation of liability : XBOAT assumes no responsibility for the information provided in this technical data sheet, which has been sourced from the internet and has not been verified. This information is non-contractual and does not, in any way, bind XBOAT.