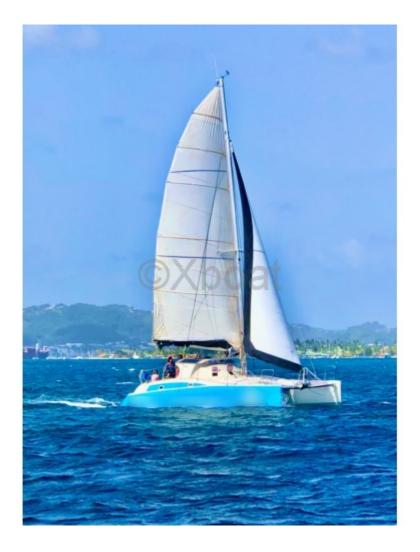

# Main datas

Builder : Fountaine Pajot Year : 1989 Length : 9,60 Draft minimum : 0,90 Hull : Subtype : Architect : Material : GRP Beam : 5,30 keel : Unknown

## **Technical Details**

The Maldives 32 is a cruise catamaran designed by the French builder Fountaine Pajot, known for its high-quality and high-performance boats. This model is particularly appreciated for its balance between comfort and performance, making it an ideal choice for sailing enthusiasts and families seeking maritime adventures.

**Dimensions and Weight** 

- Overall length: 9.98 meters
- Beam: 6.50 meters
- Draft: 1.20 meters
- Displacement: 6.5 tonnes

Sails

- Main sail area: 35 m<sup>2</sup>
- Genoa area: 24 m<sup>2</sup>
- Total area: 59 m<sup>2</sup>
- Sail type: Bermudian