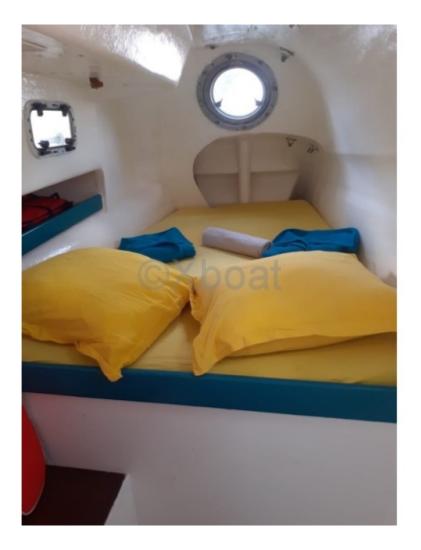

## **Facilities**

Sailor Cabin : 1 WC : Sailor Helm : No Double Cabin : 2 Head : 0 Berth : 6 Flybridge : No