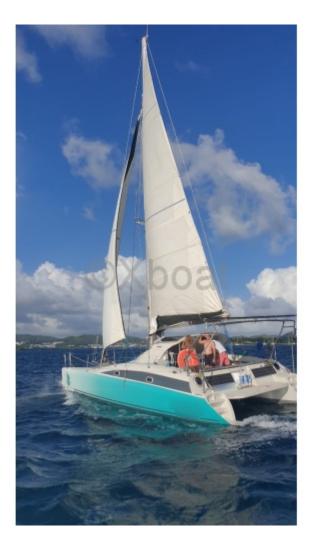

## **Technical Details**

The Maldives 32 is a cruise catamaran designed by the French builder Fountaine Pajot, known for its high-quality and high-performance boats. This model is particularly appreciated for its balance between comfort and performance, making it an ideal choice for sailing enthusiasts and families seeking maritime adventures.

The Maldives 32 is a versatile catamaran, perfect for long cruises and family trips. Its stability and comfort make it a safe and enjoyable choice for sailors of all levels.

Limitation of liability : XBOAT assumes no responsibility for the information provided in this technical data sheet, which has been sourced from the internet and has not been verified. This information is non-contractual and does not, in any way, bind XBOAT.