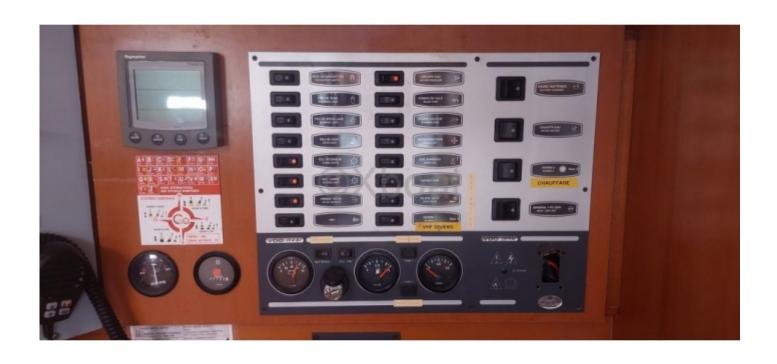

## **Engines**

Model:

Montage : In Board (IB) Power Unit. (CV) : 55

Hours: 1500 Fuel capacity: 250 **Brand: Volvo Penta** 

Fuel : Diesel Engine(s) : 1 Drive : Saildrive