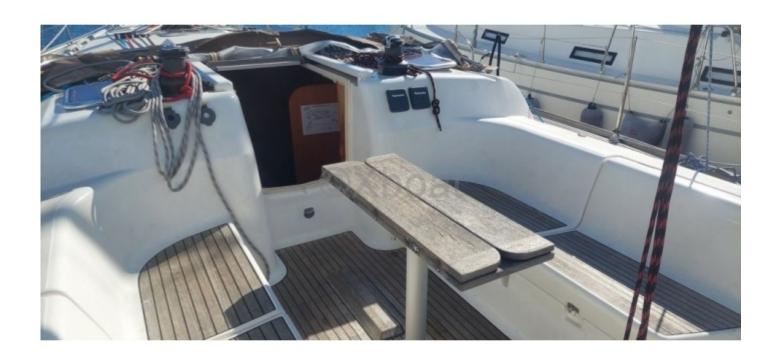

#### **Technical Details**

The Dufour 44 is a cruising sailboat designed by the renowned shipyard Dufour, known for the quality of its constructions and attention to detail. This boat is appreciated for its robustness, comfort, and performance at sea. Here is a detailed description of its main technical characteristics.

- Year of construction: The Dufour 44 was produced starting in 1986 and had several versions until 1996.
- Length overall: 13.40 meters- Hull length: 12.60 meters
- Beam: 4.00 meters
- Draft: 2.10 meters (standard), 1.60 meters (semi-lifting)
- Displacement: Approximately 10 tons
- Main sail area: 42 m²
  Genoa area: 32 m²
  Total sail area: 74 m²
- Keel type: Long keel or semi-lifting keel
- Water capacity: 400 litersFuel capacity: 150 liters
- Engine: Generally a diesel engine of 40 to 50 HP
- Berth capacity: 6 to 8 people (3 cabins and 2 berths in the saloon)
- Comfort: The Dufour 44 offers a spacious and well-appointed interior, with an equipped kitchen, a bathroom with shower, and ample storage.
- Navigation: This sailboat is appreciated for its stability and maneuverability, making it an excellent choice for couple or family cruises.