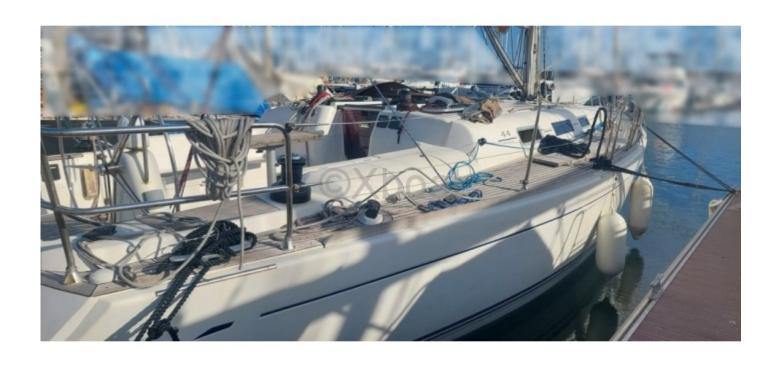

#### **Technical Details**

The Dufour 44 is a cruising sailboat designed by the renowned shipyard Dufour, known for the quality of its constructions and attention to detail. This boat is appreciated for its robustness, comfort, and performance at sea. Here is a detailed description of its main technical characteristics.

- Year of construction: The Dufour 44 was produced starting in 1986 and had several versions until 1996.
- Length overall: 13.40 meters- Hull length: 12.60 meters
- Beam: 4.00 meters
- Draft: 2.10 meters (standard), 1.60 meters (semi-lifting)
- Displacement: Approximately 10 tons
- Main sail area: 42 m²
  Genoa area: 32 m²
  Total sail area: 74 m²
- Keel type: Long keel or semi-lifting keel
- Water capacity: 400 litersFuel capacity: 150 liters
- Engine: Generally a diesel engine of 40 to 50 HP
- Berth capacity: 6 to 8 people (3 cabins and 2 berths in the saloon)
- Comfort: The Dufour 44 offers a spacious and well-appointed interior, with an equipped kitchen, a bathroom with shower, and ample storage.
- Navigation: This sailboat is appreciated for its stability and maneuverability, making it an excellent choice for couple or family cruises.