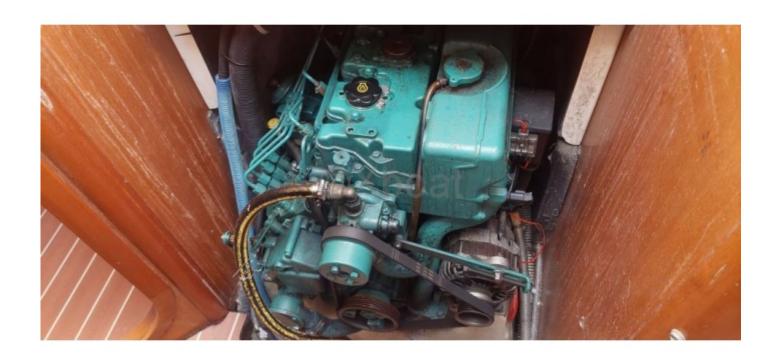

## **Engines**

Model:

Montage : In Board (IB) Power Unit. (CV) : 55

Hours: 1500 Fuel capacity: 250 **Brand: Volvo Penta** 

Fuel : Diesel Engine(s) : 1 Drive : Saildrive