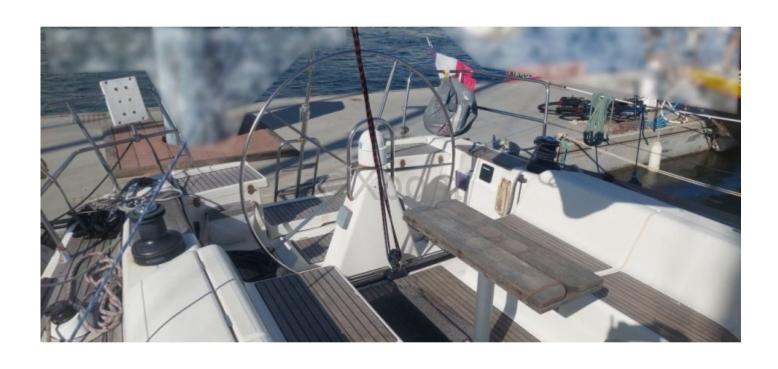

#### **Technical Details**

The Dufour 44 is a cruising sailboat designed by the renowned shipyard Dufour, known for the quality of its constructions and attention to detail. This boat is appreciated for its robustness, comfort, and performance at sea. Here is a detailed description of its main technical characteristics.

- Year of construction: The Dufour 44 was produced starting in 1986 and had several versions until 1996.
- Length overall: 13.40 meters- Hull length: 12.60 meters
- Beam: 4.00 meters
- Draft: 2.10 meters (standard), 1.60 meters (semi-lifting)
- Displacement: Approximately 10 tons
- Main sail area: 42 m²
  Genoa area: 32 m²
  Total sail area: 74 m²
- Keel type: Long keel or semi-lifting keel
- Water capacity: 400 litersFuel capacity: 150 liters
- Engine: Generally a diesel engine of 40 to 50 HP
- Berth capacity: 6 to 8 people (3 cabins and 2 berths in the saloon)
- Comfort: The Dufour 44 offers a spacious and well-appointed interior, with an equipped kitchen, a bathroom with shower, and ample storage.
- Navigation: This sailboat is appreciated for its stability and maneuverability, making it an excellent choice for couple or family cruises.