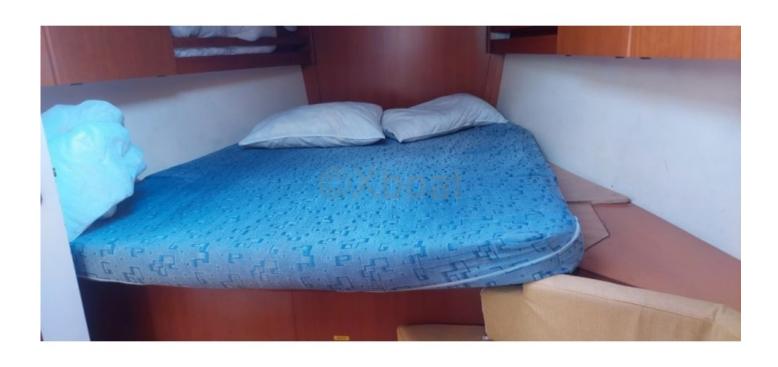

#### **Facilities**

Sailor Cabin : 0 WC : Sailor Helm : No Double Cabin: 3

Head: 2 Berth: 8 Flybridge: No

- Year of construction: The Dufour 44 was produced starting in 1986 and had several versions until 1996.
- Length overall: 13.40 meters- Hull length: 12.60 meters
- Beam: 4.00 meters
- Draft: 2.10 meters (standard), 1.60 meters (semi-lifting)
- Displacement: Approximately 10 tons
- Main sail area: 42 m²
  Genoa area: 32 m²
  Total sail area: 74 m²
- Keel type: Long keel or semi-lifting keel
- Water capacity: 400 litersFuel capacity: 150 liters
- Engine: Generally a diesel engine of 40 to 50 HP
- Berth capacity: 6 to 8 people (3 cabins and 2 berths in the saloon)
- Comfort: The Dufour 44 offers a spacious and well-appointed interior, with an equipped kitchen, a bathroom with shower, and ample storage.
- Navigation: This sailboat is appreciated for its stability and maneuverability, making it an excellent choice for couple or family cruises.