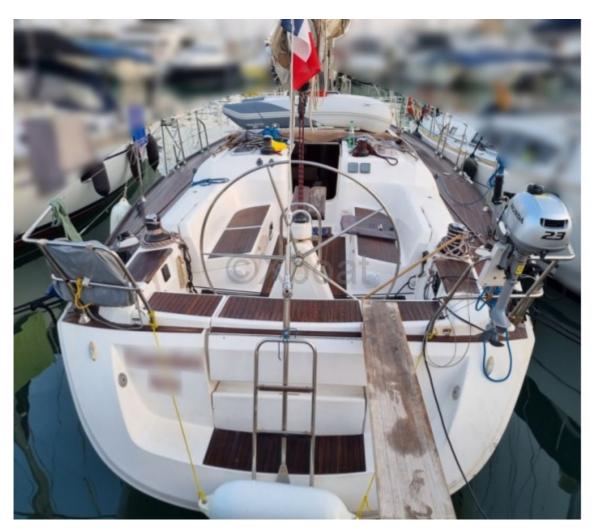

### **Main datas**

Builder : Dufour Year : 2006 Length : 13,67 Draft minimum : 2,45

Hull : Monohull

Subtype:
Architect:

Material : GRP Beam : 4,25 keel : Fixed Keel

#### **Facilities**

Sailor Cabin : 0 WC : Sailor Helm : No Double Cabin: 3

Head: 2 Berth: 8 Flybridge: No