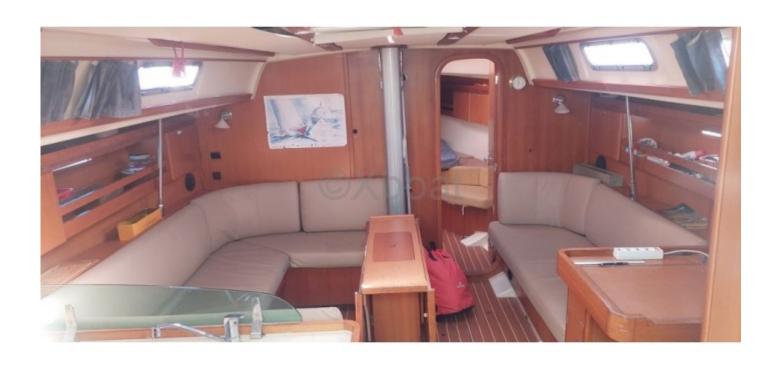

#### **Technical Details**

The Dufour 44 is a cruising sailboat designed by the renowned shipyard Dufour, known for the quality of its constructions and attention to detail. This boat is appreciated for its robustness, comfort, and performance at sea. Here is a detailed description of its main technical characteristics.

- Year of construction: The Dufour 44 was produced starting in 1986 and had several versions until 1996.
- Length overall: 13.40 meters- Hull length: 12.60 meters
- Beam: 4.00 meters
- Draft: 2.10 meters (standard), 1.60 meters (semi-lifting)
- Displacement: Approximately 10 tons
- Main sail area: 42 m²
  Genoa area: 32 m²
  Total sail area: 74 m²
- Keel type: Long keel or semi-lifting keel
- Water capacity: 400 litersFuel capacity: 150 liters
- Engine: Generally a diesel engine of 40 to 50 HP
- Berth capacity: 6 to 8 people (3 cabins and 2 berths in the saloon)
- Comfort: The Dufour 44 offers a spacious and well-appointed interior, with an equipped kitchen, a bathroom with shower, and ample storage.
- Navigation: This sailboat is appreciated for its stability and maneuverability, making it an excellent choice for couple or family cruises.