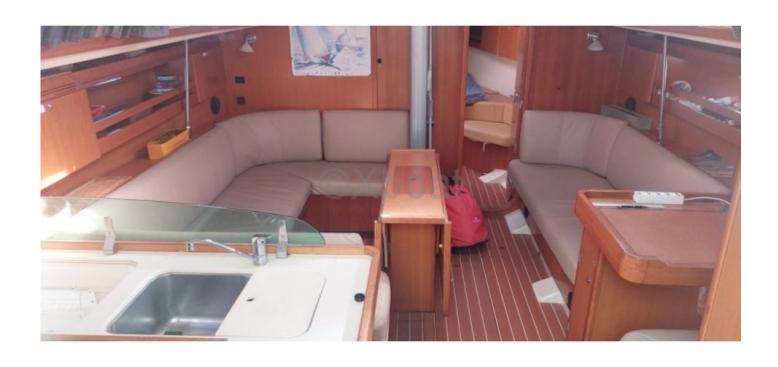

#### **Facilities**

Sailor Cabin : 0 WC : Sailor Helm : No Double Cabin: 3

Head: 2 Berth: 8 Flybridge: No

- Year of construction: The Dufour 44 was produced starting in 1986 and had several versions until 1996.
- Length overall: 13.40 meters- Hull length: 12.60 meters
- Beam: 4.00 meters
- Draft: 2.10 meters (standard), 1.60 meters (semi-lifting)
- Displacement: Approximately 10 tons
- Main sail area: 42 m²
  Genoa area: 32 m²
  Total sail area: 74 m²
- Keel type: Long keel or semi-lifting keel
- Water capacity: 400 litersFuel capacity: 150 liters
- Engine: Generally a diesel engine of 40 to 50 HP
- Berth capacity: 6 to 8 people (3 cabins and 2 berths in the saloon)
- Comfort: The Dufour 44 offers a spacious and well-appointed interior, with an equipped kitchen, a bathroom with shower, and ample storage.
- Navigation: This sailboat is appreciated for its stability and maneuverability, making it an excellent choice for couple or family cruises.