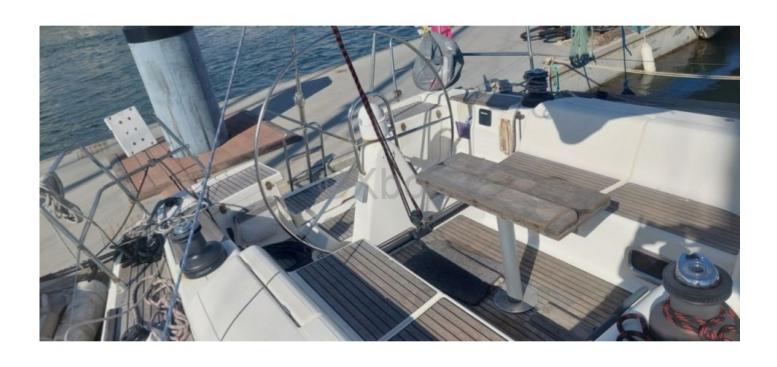

#### **Technical Details**

The Dufour 44 is a cruising sailboat designed by the renowned shipyard Dufour, known for the quality of its constructions and attention to detail. This boat is appreciated for its robustness, comfort, and performance at sea. Here is a detailed description of its main technical characteristics.

- Year of construction: The Dufour 44 was produced starting in 1986 and had several versions until 1996.
- Length overall: 13.40 meters- Hull length: 12.60 meters
- Beam: 4.00 meters
- Draft: 2.10 meters (standard), 1.60 meters (semi-lifting)
- Displacement: Approximately 10 tons
- Main sail area: 42 m²
  Genoa area: 32 m²
  Total sail area: 74 m²
- Keel type: Long keel or semi-lifting keel
- Water capacity: 400 litersFuel capacity: 150 liters
- Engine: Generally a diesel engine of 40 to 50 HP
- Berth capacity: 6 to 8 people (3 cabins and 2 berths in the saloon)
- Comfort: The Dufour 44 offers a spacious and well-appointed interior, with an equipped kitchen, a bathroom with shower, and ample storage.
- Navigation: This sailboat is appreciated for its stability and maneuverability, making it an excellent choice for couple or family cruises.