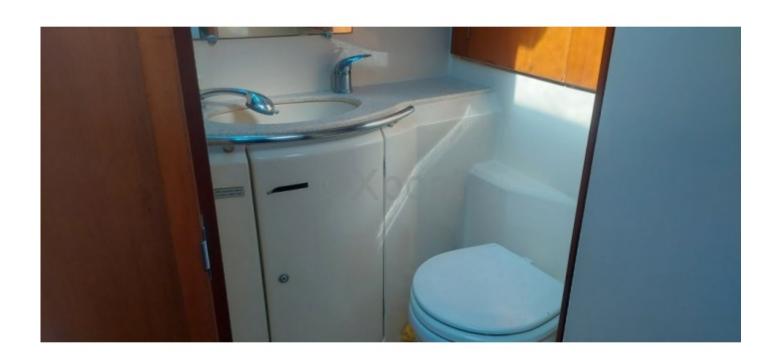

#### **Facilities**

Sailor Cabin : 0 WC : Sailor Helm : No Double Cabin: 3

Head: 2 Berth: 8 Flybridge: No

- Year of construction: The Dufour 44 was produced starting in 1986 and had several versions until 1996.
- Length overall: 13.40 meters- Hull length: 12.60 meters
- Beam: 4.00 meters
- Draft: 2.10 meters (standard), 1.60 meters (semi-lifting)
- Displacement: Approximately 10 tons
- Main sail area: 42 m²
  Genoa area: 32 m²
  Total sail area: 74 m²
- Keel type: Long keel or semi-lifting keel
- Water capacity: 400 litersFuel capacity: 150 liters
- Engine: Generally a diesel engine of 40 to 50 HP
- Berth capacity: 6 to 8 people (3 cabins and 2 berths in the saloon)
- Comfort: The Dufour 44 offers a spacious and well-appointed interior, with an equipped kitchen, a bathroom with shower, and ample storage.
- Navigation: This sailboat is appreciated for its stability and maneuverability, making it an excellent choice for couple or family cruises.