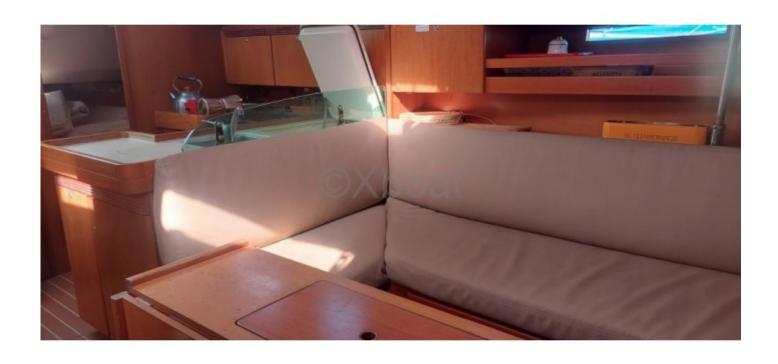

#### **Facilities**

Sailor Cabin : 0 WC : Sailor Helm : No Double Cabin: 3

Head: 2 Berth: 8 Flybridge: No

#### **Technical Details**

The Dufour 44 is a cruising sailboat designed by the renowned shipyard Dufour, known for the quality of its constructions and attention to detail. This boat is appreciated for its robustness, comfort, and performance at sea. Here is a detailed description of its main technical characteristics.