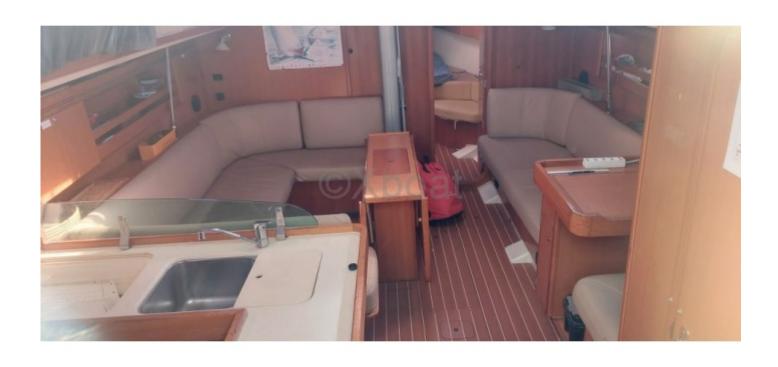

#### **Technical Details**

The Dufour 44 is a cruising sailboat designed by the renowned shipyard Dufour, known for the quality of its constructions and attention to detail. This boat is appreciated for its robustness, comfort, and performance at sea. Here is a detailed description of its main technical characteristics.

- Year of construction: The Dufour 44 was produced starting in 1986 and had several versions until 1996.
- Length overall: 13.40 meters- Hull length: 12.60 meters
- Beam: 4.00 meters
- Draft: 2.10 meters (standard), 1.60 meters (semi-lifting)
- Displacement: Approximately 10 tons
- Main sail area: 42 m²
  Genoa area: 32 m²
  Total sail area: 74 m²
- Keel type: Long keel or semi-lifting keel
- Water capacity: 400 litersFuel capacity: 150 liters
- Engine: Generally a diesel engine of 40 to 50 HP
- Berth capacity: 6 to 8 people (3 cabins and 2 berths in the saloon)
- Comfort: The Dufour 44 offers a spacious and well-appointed interior, with an equipped kitchen, a bathroom with shower, and ample storage.
- Navigation: This sailboat is appreciated for its stability and maneuverability, making it an excellent choice for couple or family cruises.