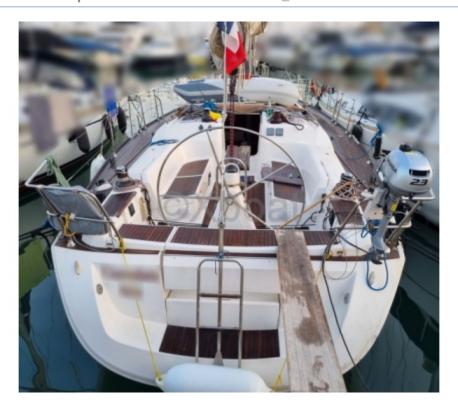

### **Main datas**

Builder : Dufour Year : 2006 Length : 13,67 Draft minimum : 2,45

Hull : Monohull

Subtype:
Architect:

Material : GRP Beam : 4,25 keel : Fixed Keel

#### **Facilities**

Sailor Cabin : 0 WC : Sailor Helm : No Double Cabin: 3

Head: 2 Berth: 8 Flybridge: No