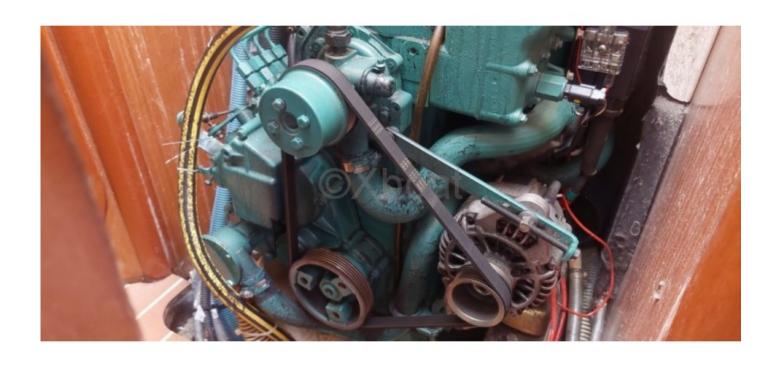

## **Engines**

Model:

Montage : In Board (IB) Power Unit. (CV) : 55

Hours: 1500 Fuel capacity: 250 **Brand: Volvo Penta** 

Fuel : Diesel Engine(s) : 1 Drive : Saildrive