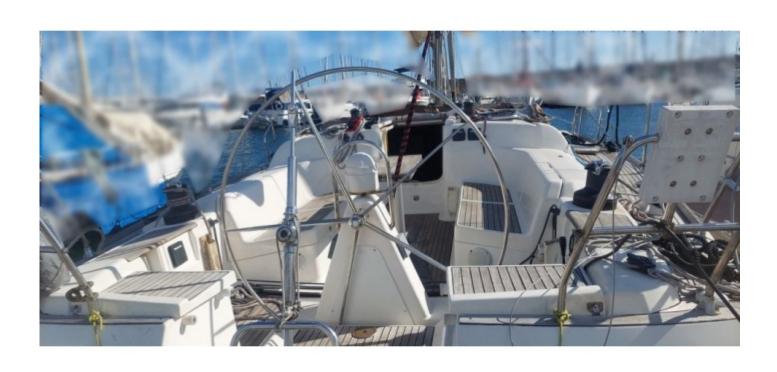

#### **Technical Details**

The Dufour 44 is a cruising sailboat designed by the renowned shipyard Dufour, known for the quality of its constructions and attention to detail. This boat is appreciated for its robustness, comfort, and performance at sea. Here is a detailed description of its main technical characteristics.

- Year of construction: The Dufour 44 was produced starting in 1986 and had several versions until 1996.
- Length overall: 13.40 meters- Hull length: 12.60 meters
- Beam: 4.00 meters
- Draft: 2.10 meters (standard), 1.60 meters (semi-lifting)
- Displacement: Approximately 10 tons
- Main sail area: 42 m²
  Genoa area: 32 m²
  Total sail area: 74 m²
- Keel type: Long keel or semi-lifting keel
- Water capacity: 400 litersFuel capacity: 150 liters
- Engine: Generally a diesel engine of 40 to 50 HP
- Berth capacity: 6 to 8 people (3 cabins and 2 berths in the saloon)
- Comfort: The Dufour 44 offers a spacious and well-appointed interior, with an equipped kitchen, a bathroom with shower, and ample storage.
- Navigation: This sailboat is appreciated for its stability and maneuverability, making it an excellent choice for couple or family cruises.