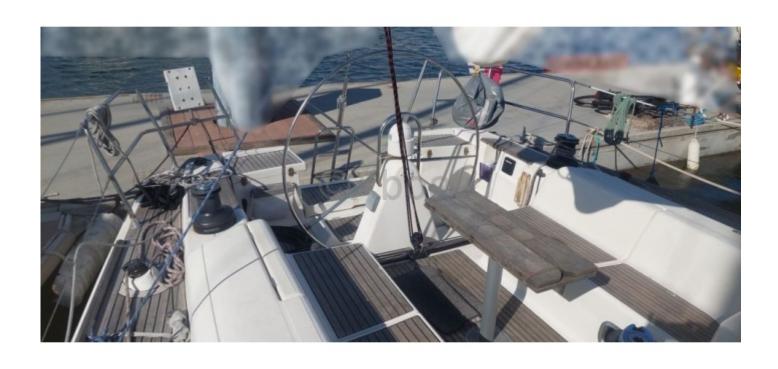

#### **Technical Details**

The Dufour 44 is a cruising sailboat designed by the renowned shipyard Dufour, known for the quality of its constructions and attention to detail. This boat is appreciated for its robustness, comfort, and performance at sea. Here is a detailed description of its main technical characteristics.

- Year of construction: The Dufour 44 was produced starting in 1986 and had several versions until 1996.
- Length overall: 13.40 meters- Hull length: 12.60 meters
- Beam: 4.00 meters
- Draft: 2.10 meters (standard), 1.60 meters (semi-lifting)
- Displacement: Approximately 10 tons
- Main sail area: 42 m²
  Genoa area: 32 m²
  Total sail area: 74 m²
- Keel type: Long keel or semi-lifting keel
- Water capacity: 400 litersFuel capacity: 150 liters
- Engine: Generally a diesel engine of 40 to 50 HP
- Berth capacity: 6 to 8 people (3 cabins and 2 berths in the saloon)
- Comfort: The Dufour 44 offers a spacious and well-appointed interior, with an equipped kitchen, a bathroom with shower, and ample storage.
- Navigation: This sailboat is appreciated for its stability and maneuverability, making it an excellent choice for couple or family cruises.