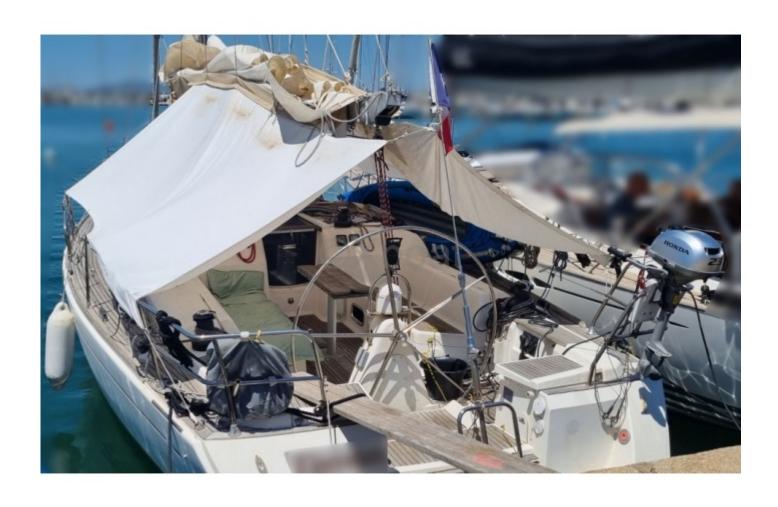

### **Main datas**

Builder : Dufour Year : 2006 Length : 13,67 Draft minimum : 2,45

Hull : Monohull

Subtype:
Architect:

Material : GRP Beam : 4,25 keel : Fixed Keel

#### **Facilities**

Sailor Cabin : 0 WC : Sailor Helm : No Double Cabin: 3

Head: 2 Berth: 8 Flybridge: No