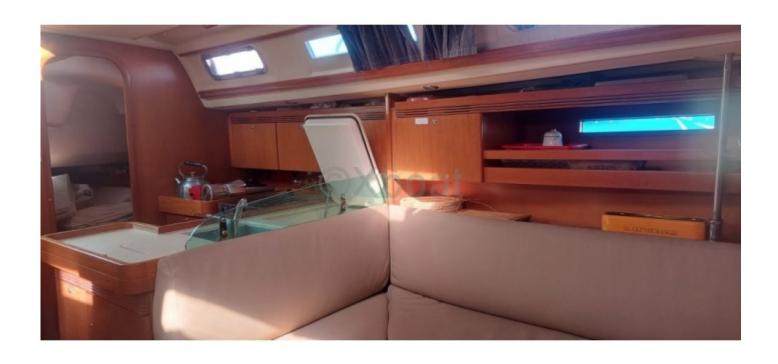

#### **Facilities**

Sailor Cabin : 0 WC : Sailor Helm : No Double Cabin: 3

Head: 2 Berth: 8 Flybridge: No

#### **Technical Details**

The Dufour 44 is a cruising sailboat designed by the renowned shipyard Dufour, known for the quality of its constructions and attention to detail. This boat is appreciated for its robustness, comfort, and performance at sea. Here is a detailed description of its main technical characteristics.