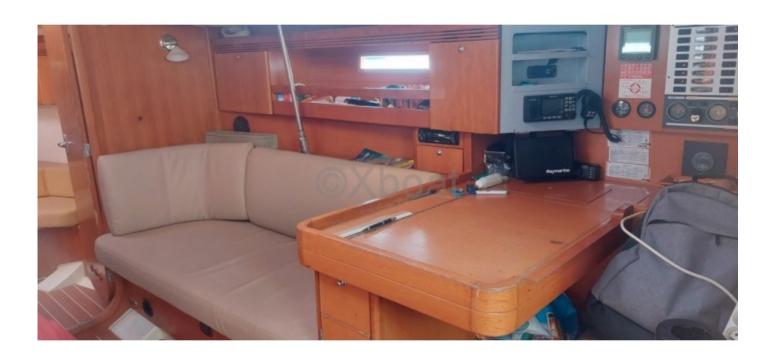

- Year of construction: The Dufour 44 was produced starting in 1986 and had several versions until 1996.
- Length overall: 13.40 meters- Hull length: 12.60 meters
- Beam: 4.00 meters
- Draft: 2.10 meters (standard), 1.60 meters (semi-lifting)
- Displacement: Approximately 10 tons
- Main sail area: 42 m²
  Genoa area: 32 m²
  Total sail area: 74 m²
- Keel type: Long keel or semi-lifting keel
- Water capacity: 400 litersFuel capacity: 150 liters
- Engine: Generally a diesel engine of 40 to 50 HP
- Berth capacity: 6 to 8 people (3 cabins and 2 berths in the saloon)
- Comfort: The Dufour 44 offers a spacious and well-appointed interior, with an equipped kitchen, a bathroom with shower, and ample storage.
- Navigation: This sailboat is appreciated for its stability and maneuverability, making it an excellent choice for couple or family cruises.