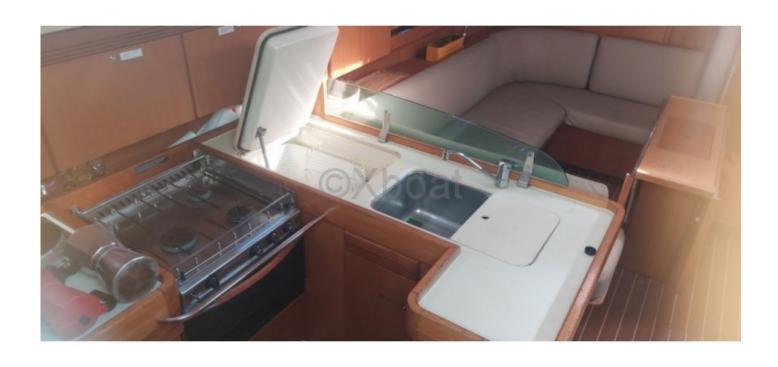

- Year of construction: The Dufour 44 was produced starting in 1986 and had several versions until 1996.
- Length overall: 13.40 meters- Hull length: 12.60 meters
- Beam: 4.00 meters
- Draft: 2.10 meters (standard), 1.60 meters (semi-lifting)
- Displacement: Approximately 10 tons
- Main sail area: 42 m²
  Genoa area: 32 m²
  Total sail area: 74 m²
- Keel type: Long keel or semi-lifting keel
- Water capacity: 400 litersFuel capacity: 150 liters
- Engine: Generally a diesel engine of 40 to 50 HP
- Berth capacity: 6 to 8 people (3 cabins and 2 berths in the saloon)
- Comfort: The Dufour 44 offers a spacious and well-appointed interior, with an equipped kitchen, a bathroom with shower, and ample storage.
- Navigation: This sailboat is appreciated for its stability and maneuverability, making it an excellent choice for couple or family cruises.