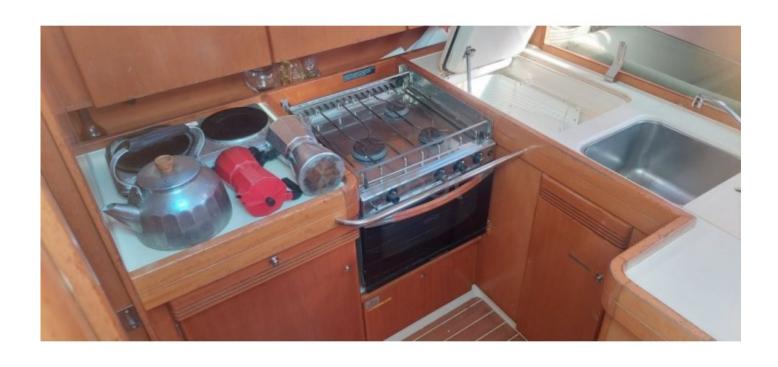

- Year of construction: The Dufour 44 was produced starting in 1986 and had several versions until 1996.
- Length overall: 13.40 meters- Hull length: 12.60 meters
- Beam: 4.00 meters
- Draft: 2.10 meters (standard), 1.60 meters (semi-lifting)
- Displacement: Approximately 10 tons
- Main sail area: 42 m²
  Genoa area: 32 m²
  Total sail area: 74 m²
- Keel type: Long keel or semi-lifting keel
- Water capacity: 400 litersFuel capacity: 150 liters
- Engine: Generally a diesel engine of 40 to 50 HP
- Berth capacity: 6 to 8 people (3 cabins and 2 berths in the saloon)
- Comfort: The Dufour 44 offers a spacious and well-appointed interior, with an equipped kitchen, a bathroom with shower, and ample storage.
- Navigation: This sailboat is appreciated for its stability and maneuverability, making it an excellent choice for couple or family cruises.