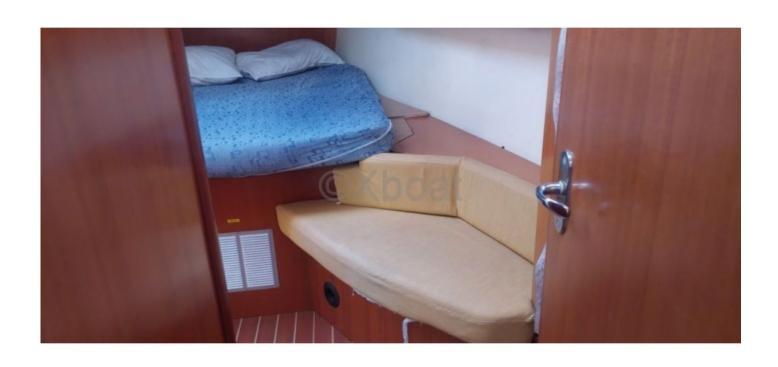

#### **Facilities**

Sailor Cabin : 0 WC : Sailor Helm : No Double Cabin: 3

Head: 2 Berth: 8 Flybridge: No