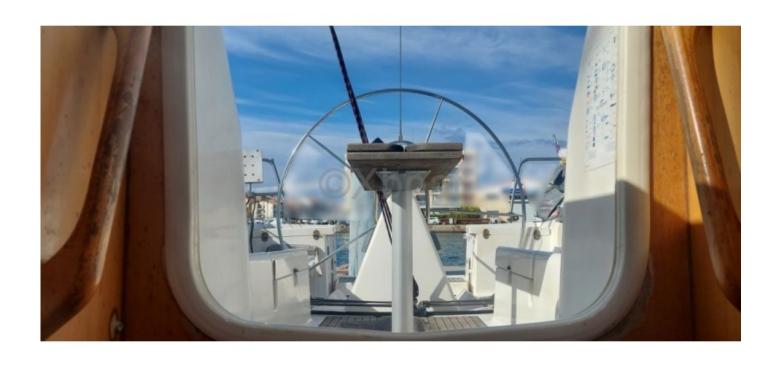

erior, with an equipped kitchen, a bathroom with shower, and ample storage.
- Navigation: This sailboat is appreciated for its stability and maneuverability, making it an excellent choice for couple or family cruises.

. . . . . . . . . . . . . . . .

The Dufour 44 is a versatile boat, ideal for coastal sailing and long-distance cruising. Its solid construction and clean design make it a reliable choice for sailing enthusiasts.

Limitation of liability: XBOAT assumes no responsibility for the information provided in this technical data sheet, which has been sourced from the internet and has not been verified. This information is non-contractual and does not, in any way, bind XBOAT.

# Médias