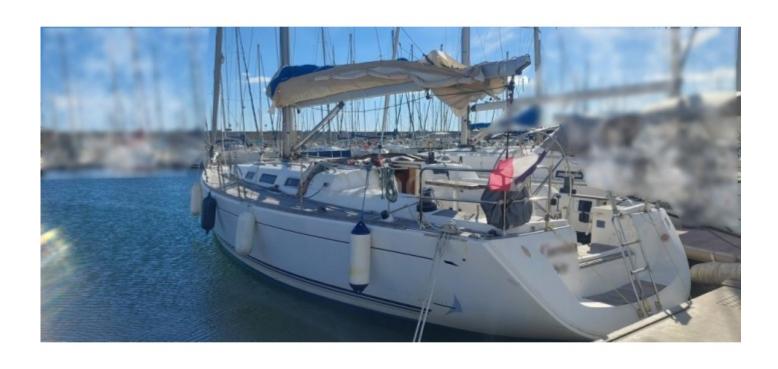

### **Main datas**

Builder : Dufour Year : 2006 Length : 13,67 Draft minimum : 2,45

Hull : Monohull

Subtype:
Architect:

Material : GRP Beam : 4,25 keel : Fixed Keel

#### **Technical Details**

The Dufour 44 is a cruising sailboat designed by the renowned shipyard Dufour, known for the quality of its constructions and attention to detail. This boat is appreciated for its robustness, comfort, and performance at sea. Here is a detailed description of its main technical characteristics.