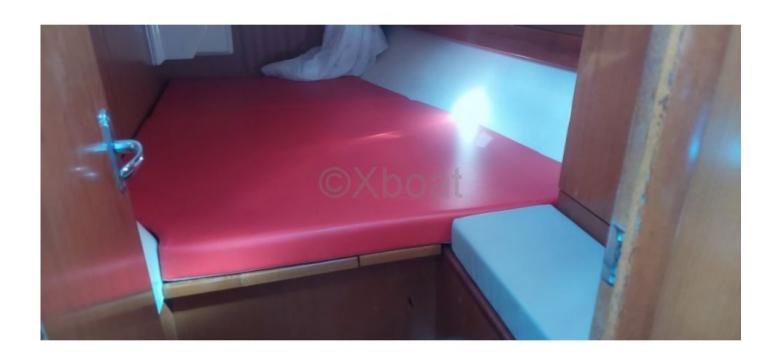

#### **Facilities**

Sailor Cabin : 0 WC : Sailor Helm : No Double Cabin: 3

Head: 2 Berth: 8 Flybridge: No

- Year of construction: The Dufour 44 was produced starting in 1986 and had several versions until 1996.
- Length overall: 13.40 meters- Hull length: 12.60 meters
- Beam: 4.00 meters
- Draft: 2.10 meters (standard), 1.60 meters (semi-lifting)
- Displacement: Approximately 10 tons
- Main sail area: 42 m²
  Genoa area: 32 m²
  Total sail area: 74 m²
- Keel type: Long keel or semi-lifting keel
- Water capacity: 400 litersFuel capacity: 150 liters
- Engine: Generally a diesel engine of 40 to 50 HP
- Berth capacity: 6 to 8 people (3 cabins and 2 berths in the saloon)
- Comfort: The Dufour 44 offers a spacious and well-appointed interior, with an equipped kitchen, a bathroom with shower, and ample storage.
- Navigation: This sailboat is appreciated for its stability and maneuverability, making it an excellent choice for couple or family cruises.