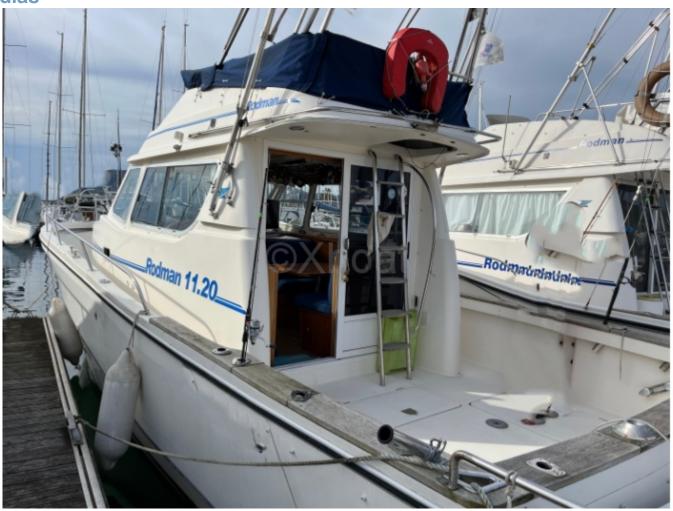

# **RODMAN 1120 - 2001**

# **Main datas**

Builder : Rodman Year : 2001 Length : 11,20 Draft minimum : 0,70

Hull : Monohull

Subtype : Architect : Material : GRP Beam : 3,50

keel: Shallow keel

## **Facilities**

Sailor Cabin: 0 WC: With depression

Helm: Yes

Double Cabin: 2

Head : 1 Berth : 6

Flybridge : Yes