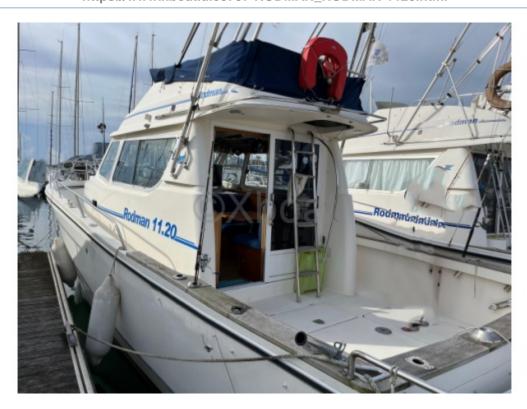

# **RODMAN 1120 - 2001**

# **Main datas**

Builder : Rodman Year : 2001 Length : 11,20 Draft minimum : 0,70

Hull : Monohull

Subtype : Architect : Material : GRP Beam : 3,50

keel: Shallow keel

## **Facilities**

Sailor Cabin: 0 WC: With depression

Helm: Yes

Double Cabin: 2

Head : 1 Berth : 6

Flybridge : Yes