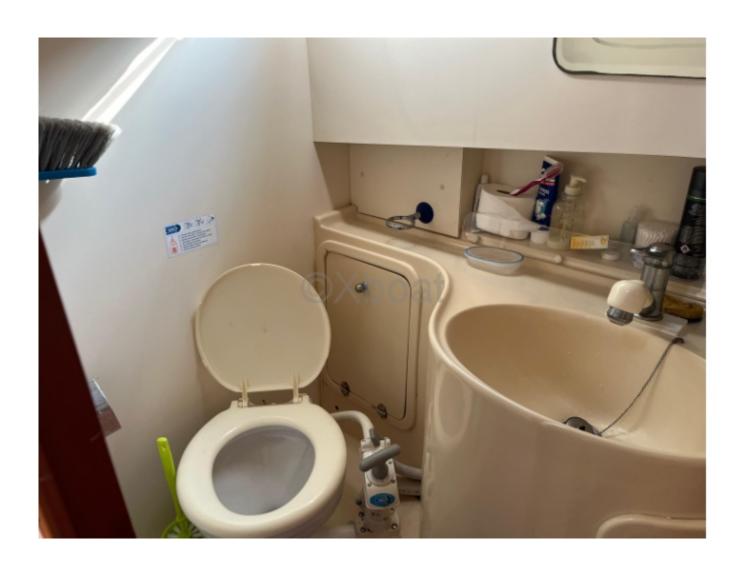

## **Facilities**

Sailor Cabin: 0 WC: With depression

Helm: Yes

Double Cabin: 2

Head : 1 Berth : 6

Flybridge : Yes

### **Capacity and Comfort:**

- Passenger Capacity: Up to 10 people -
- Cabins: 2 double cabins -
- Bathroom: 1 full bathroom with shower -
- Kitchen: Kitchen equipped with refrigerator, sink, and cooktop -
- Living Spaces: Spacious lounge with convertible benches -