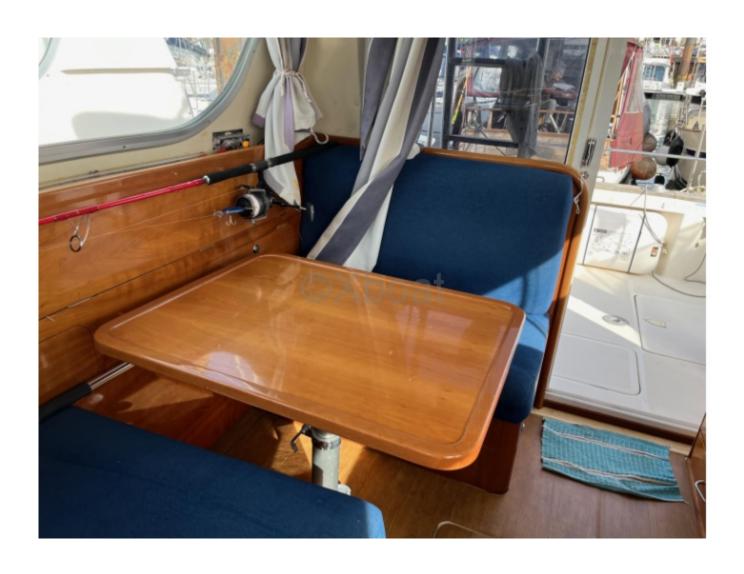

### **Capacity and Comfort:**

- Passenger Capacity: Up to 10 people -
- Cabins: 2 double cabins -
- Bathroom: 1 full bathroom with shower -
- Kitchen: Kitchen equipped with refrigerator, sink, and cooktop -
- Living Spaces: Spacious lounge with convertible benches -