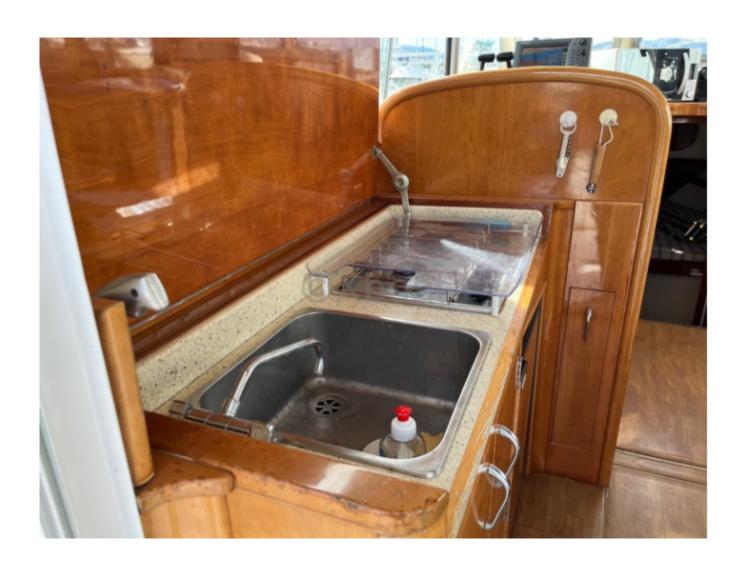

### **Capacity and Comfort:**

- Passenger Capacity: Up to 10 people -
- Cabins: 2 double cabins -
- Bathroom: 1 full bathroom with shower -
- Kitchen: Kitchen equipped with refrigerator, sink, and cooktop -
- Living Spaces: Spacious lounge with convertible benches -