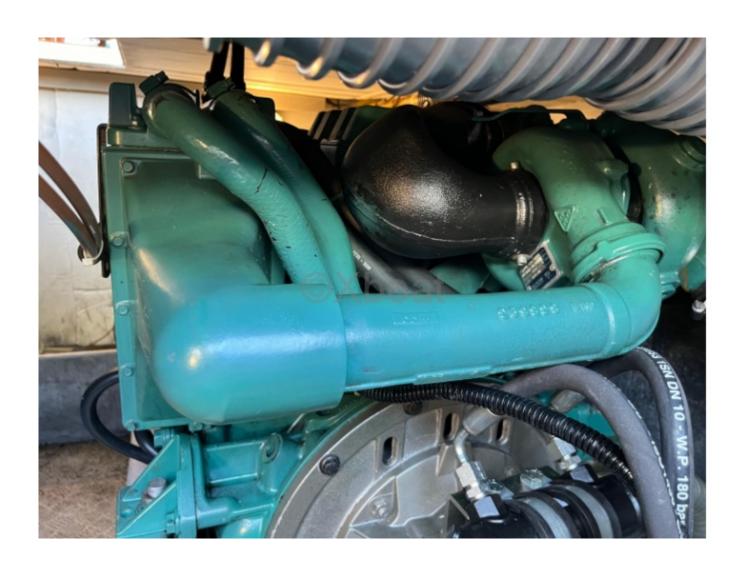

# **Engines**

Model: KAMD43

Montage : In Board (IB) Power Unit. (CV) : 230

Hours: 1600 Fuel capacity: 2 **Brand: VOLVO PENTA** 

Fuel : Diesel
Engine(s) : 2
Drive : Shaft drive

#### **Engine:**

- Engine: 2 diesel engines -
- Power: 2 x 370 horsepower -
- Cruising Speed: Approximately 25 knots -
- Maximum Speed: Up to 35 knots -