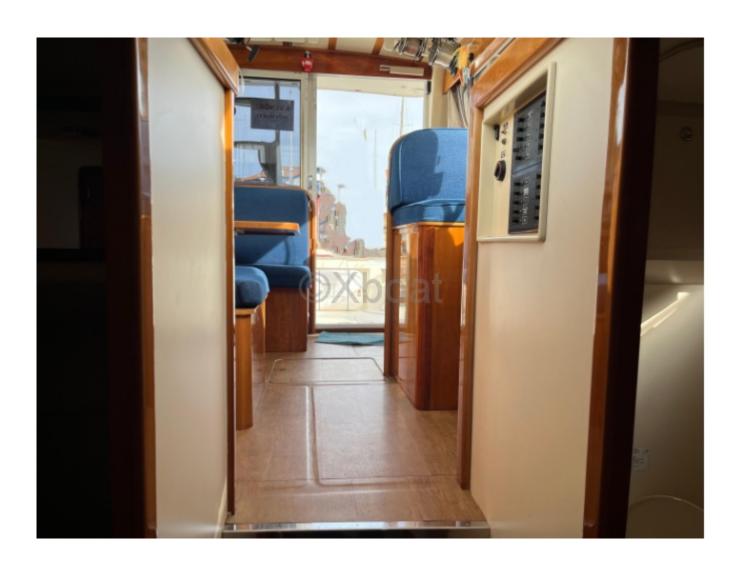

### **Capacity and Comfort:**

- Passenger Capacity: Up to 10 people -
- Cabins: 2 double cabins -
- Bathroom: 1 full bathroom with shower -
- Kitchen: Kitchen equipped with refrigerator, sink, and cooktop -
- Living Spaces: Spacious lounge with convertible benches -