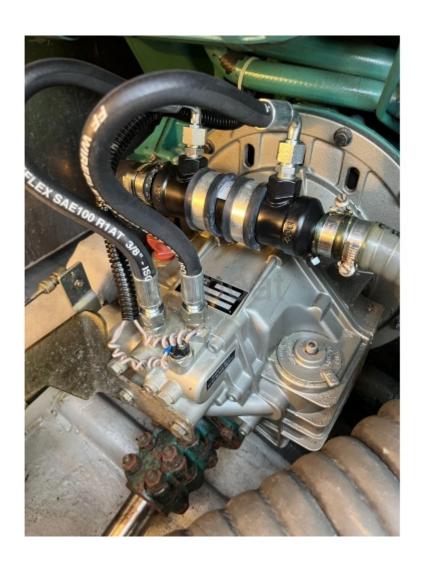

# **Engines**

Model: KAMD43

Montage : In Board (IB) Power Unit. (CV) : 230

Hours: 1600 Fuel capacity: 2 **Brand: VOLVO PENTA** 

Fuel : Diesel
Engine(s) : 2
Drive : Shaft drive

#### **Engine:**

- Engine: 2 diesel engines -
- Power: 2 x 370 horsepower -
- Cruising Speed: Approximately 25 knots -
- Maximum Speed: Up to 35 knots -