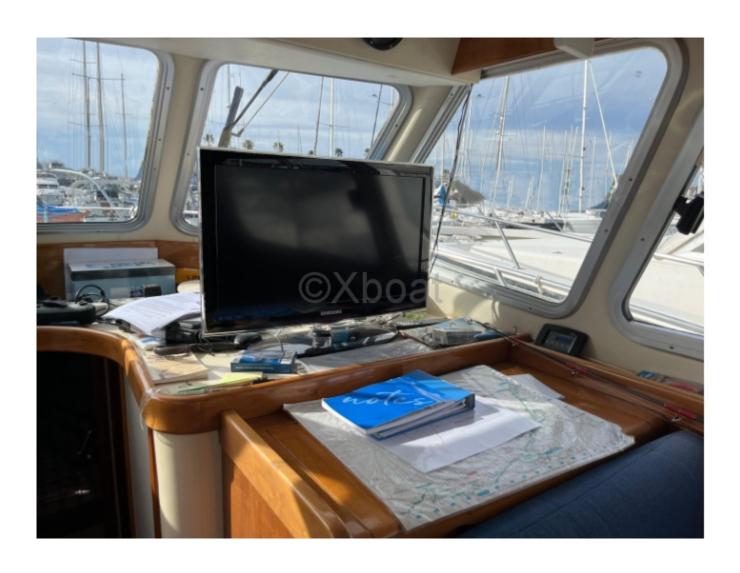

### **Capacity and Comfort:**

- Passenger Capacity: Up to 10 people -
- Cabins: 2 double cabins -
- Bathroom: 1 full bathroom with shower -
- Kitchen: Kitchen equipped with refrigerator, sink, and cooktop -
- Living Spaces: Spacious lounge with convertible benches -