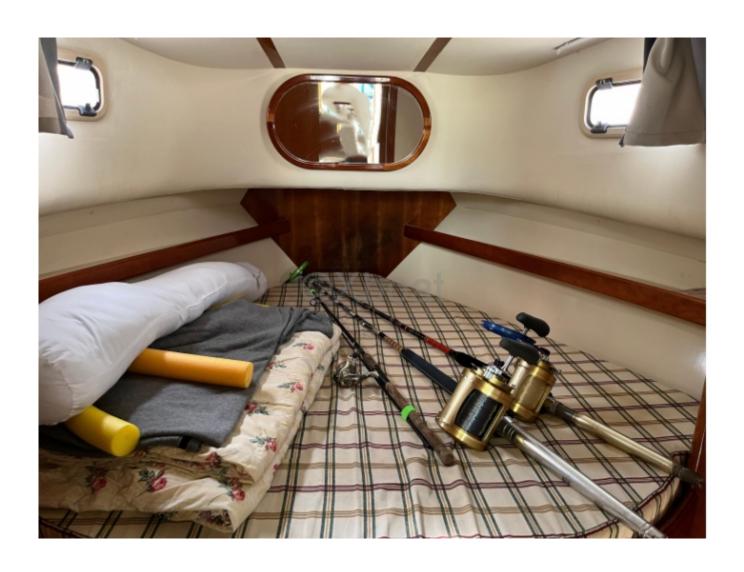

## **Facilities**

Sailor Cabin: 0 WC: With depression

Helm: Yes

Double Cabin: 2

Head : 1 Berth : 6

Flybridge : Yes

### **Capacity and Comfort:**

- Passenger Capacity: Up to 10 people -
- Cabins: 2 double cabins -
- Bathroom: 1 full bathroom with shower -
- Kitchen: Kitchen equipped with refrigerator, sink, and cooktop -
- Living Spaces: Spacious lounge with convertible benches -