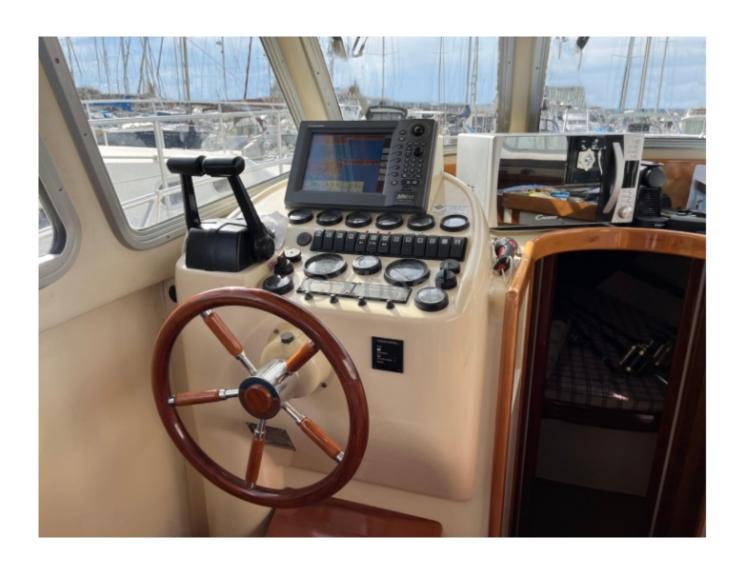

### **Navigation Equipment:**

- GPS/Chartplotter -
- Sonar -
- Radar -
- VHF -
- Compass -
- Electric anchor -

The Rodman 1120 is also equipped with numerous safety and comfort features, such as fire extinguishers, life jackets, and a heating system. This boat is perfect for family outings or with friends, offering both performance and comfort for unforgettable days at sea.