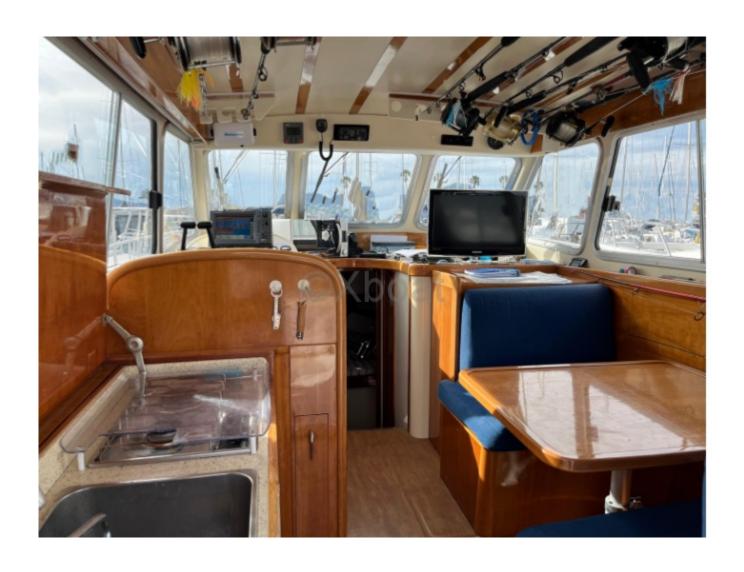

### **Capacity and Comfort:**

- Passenger Capacity: Up to 10 people -
- Cabins: 2 double cabins -
- Bathroom: 1 full bathroom with shower -
- Kitchen: Kitchen equipped with refrigerator, sink, and cooktop -
- Living Spaces: Spacious lounge with convertible benches -

### **Navigation Equipment:**

- GPS/Chartplotter -
- Sonar -
- Radar -
- VHF -
- Compass -
- Electric anchor -

The Rodman 1120 is also equipped with numerous safety and comfort features, such as fire extinguishers, life jackets, and a heating system. This boat is perfect for family outings or with friends, offering both performance and comfort for unforgettable days at sea.