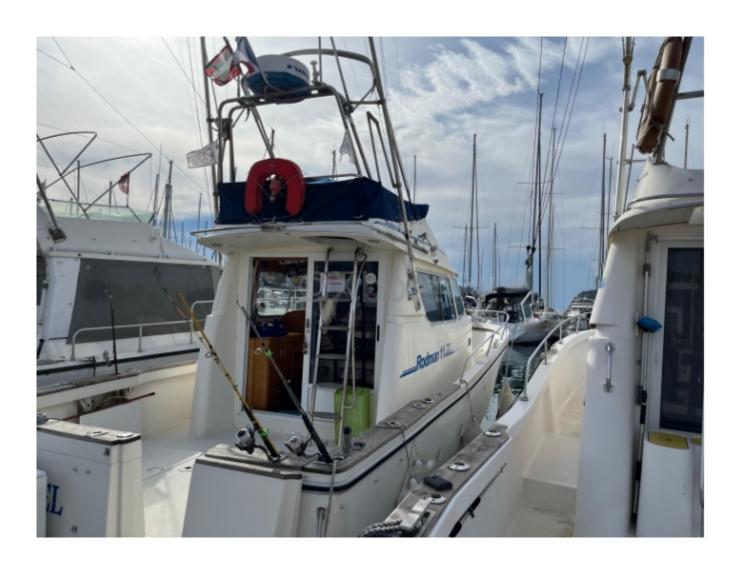

# **RODMAN 1120 - 2001**

# **Main datas**

Builder : Rodman Year : 2001 Length : 11,20 Draft minimum : 0,70

Hull : Monohull

Subtype : Architect : Material : GRP Beam : 3,50

keel: Shallow keel

## **Facilities**

Sailor Cabin: 0 WC: With depression

Helm: Yes

Double Cabin: 2

Head : 1 Berth : 6

Flybridge : Yes