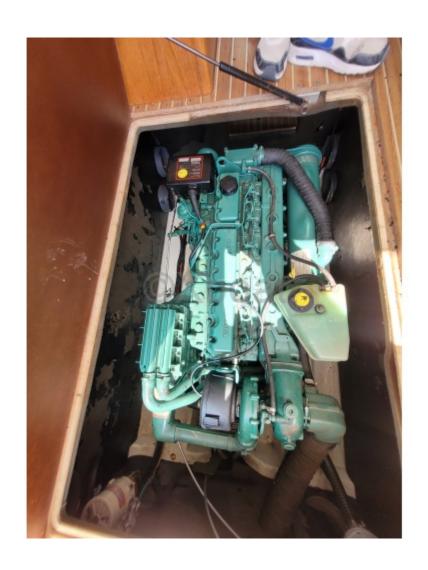

## **Engines**

Model: TAMD41

Montage : In Board (IB) Power Unit. (CV) : 200

Hours : 580

Fuel capacity: 250

**Brand: VOLVO PENTA** 

Fuel : Diesel Engine(s) : 1 Drive : Shaft drive

Main characteristics:

- Overall length: 8.05 meters

- Width: 2.99 meters

- Dry weight: Approximately 2,500 kg

- Fuel capacity: 200 liters

- Freshwater capacity: 100 liters

Engine:

- Engine: Inboard diesel