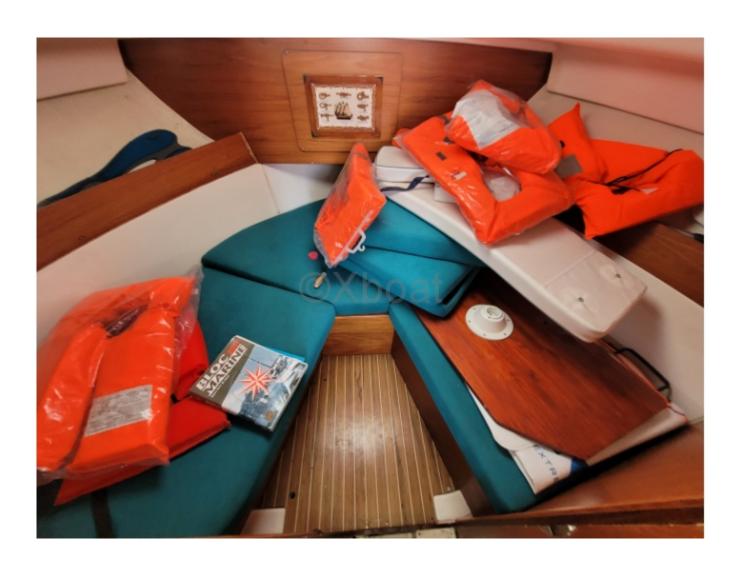

- Cockpit: Spacious living area with benches and a folding table
- Swim platform: Easy access to the water
- Bimini: Protection from the sun and bad weather

Safety and navigation:

- Safety equipment: Fire extinguishers, life jackets, etc.
- Navigation electronics: GPS, depth sounder, VHF, etc.