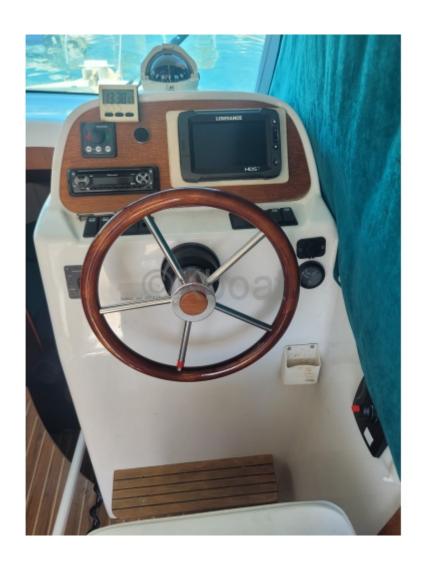

- Cockpit: Spacious living area with benches and a folding table
- Swim platform: Easy access to the water
- Bimini: Protection from the sun and bad weather

Safety and navigation:

- Safety equipment: Fire extinguishers, life jackets, etc.
- Navigation electronics: GPS, depth sounder, VHF, etc.