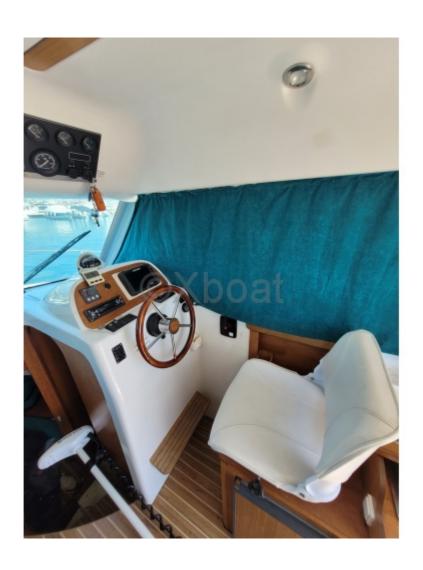

### **Facilities**

Sailor Cabin : 0 WC : Sailor Helm : Yes Double Cabin: 1

Head : 1 Berth : 4

Flybridge : Yes

### **Technical Details**

The Jeanneau Merry Fisher 805 is a versatile and elegant boat, designed to offer an exceptional sailing experience. This model is particularly appreciated for its maneuverability and comfort, making it an ideal choice for family outings or gatherings with friends.