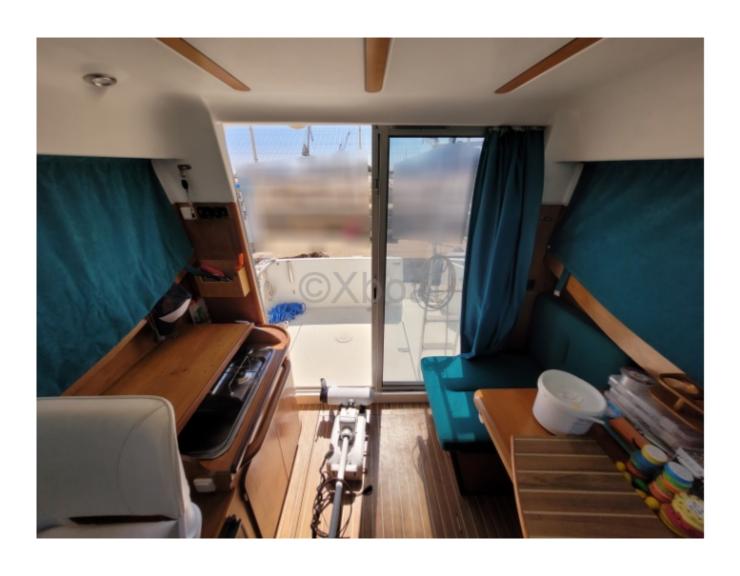

- Recommended power: 115 to 150 hp

Interior layout:

- Cabins: 1 main cabin with a double bed
- Galley: Equipped with a sink, refrigerator, and gas stove
- Bathroom: Shower and chemical toilet

Deck equipment: