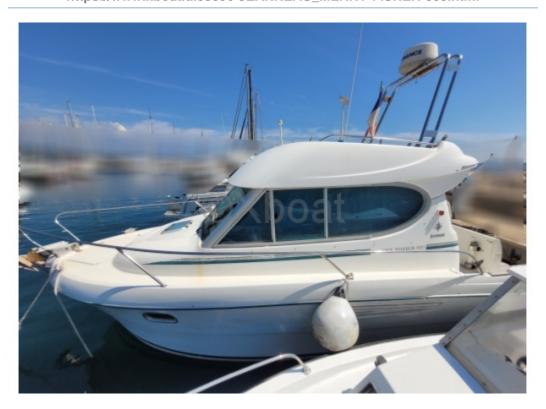

## **MERRY FISHER 805 - 2001**

### **Main datas**

Builder : Jeanneau

Year : 2001 Length : 7,28

Draft minimum : 0,74 Hull : Monohull Subtype : Pleasure

Architect : Material : GRP Beam : 2,94

keel: Unknown