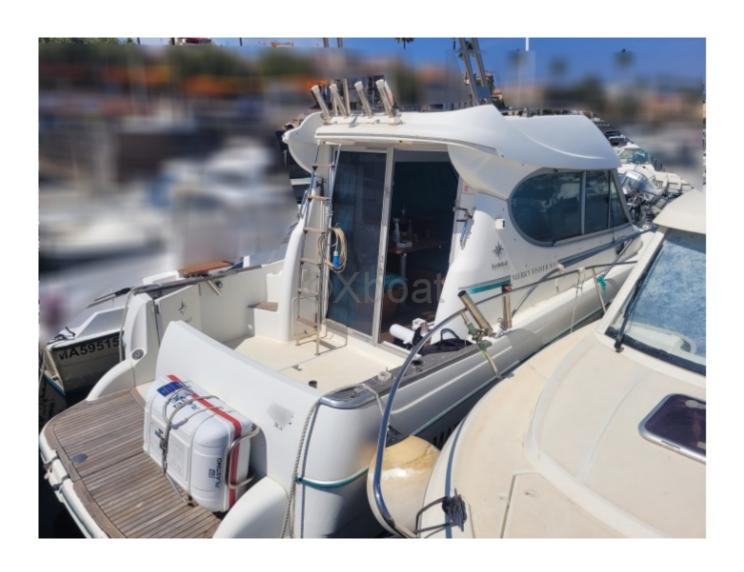

## **MERRY FISHER 805 - 2001**

### **Facilities**

Sailor Cabin : 0 WC : Sailor Helm : Yes Double Cabin: 1

Head : 1 Berth : 4

Flybridge : Yes