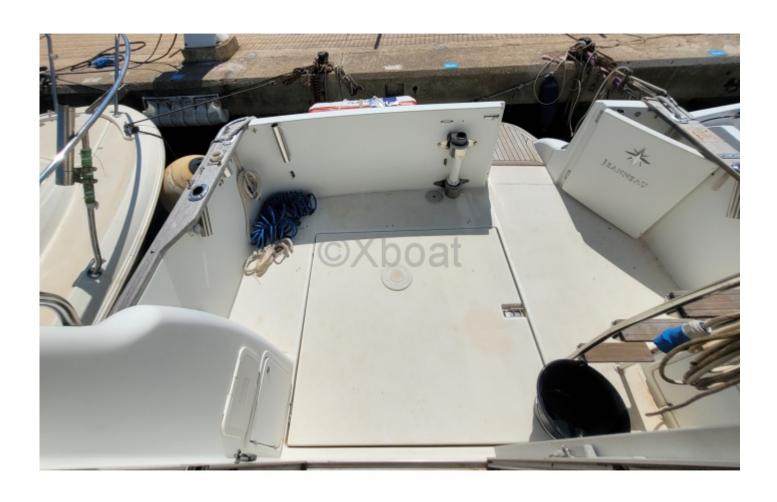

- Cockpit: Spacious living area with benches and a folding table
- Swim platform: Easy access to the water
- Bimini: Protection from the sun and bad weather

Safety and navigation:

- Safety equipment: Fire extinguishers, life jackets, etc.
- Navigation electronics: GPS, depth sounder, VHF, etc.