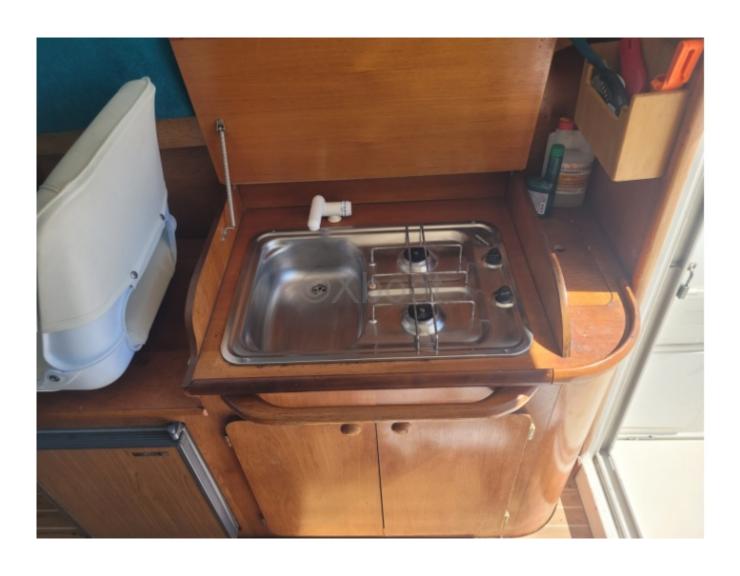

- Recommended power: 115 to 150 hp

Interior layout:

- Cabins: 1 main cabin with a double bed
- Galley: Equipped with a sink, refrigerator, and gas stove
- Bathroom: Shower and chemical toilet

Deck equipment: