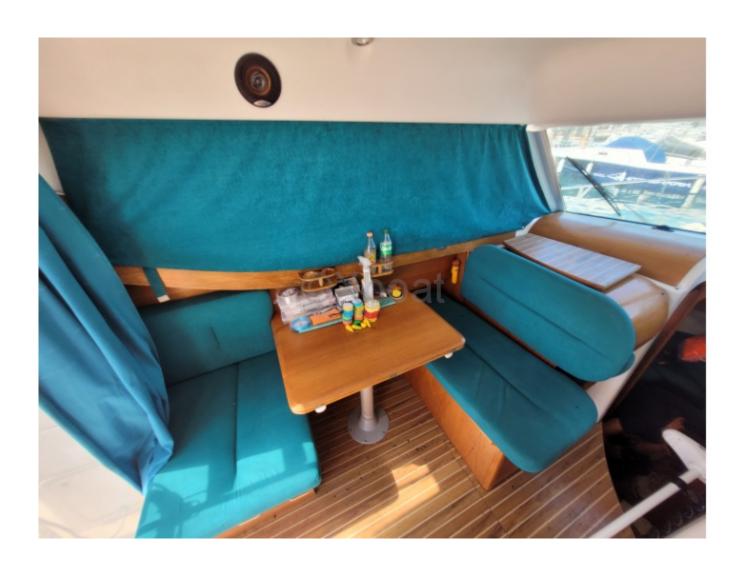

- Cockpit: Spacious living area with benches and a folding table
- Swim platform: Easy access to the water
- Bimini: Protection from the sun and bad weather

Safety and navigation:

- Safety equipment: Fire extinguishers, life jackets, etc.
- Navigation electronics: GPS, depth sounder, VHF, etc.