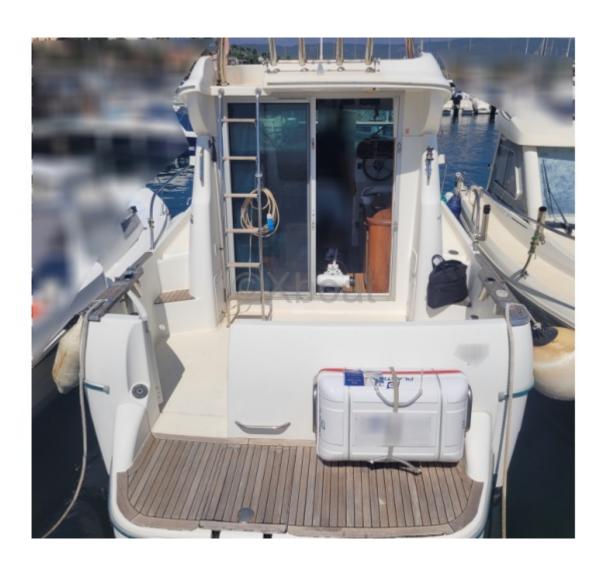

- Cockpit: Spacious living area with benches and a folding table
- Swim platform: Easy access to the water
- Bimini: Protection from the sun and bad weather

Safety and navigation:

- Safety equipment: Fire extinguishers, life jackets, etc.
- Navigation electronics: GPS, depth sounder, VHF, etc.