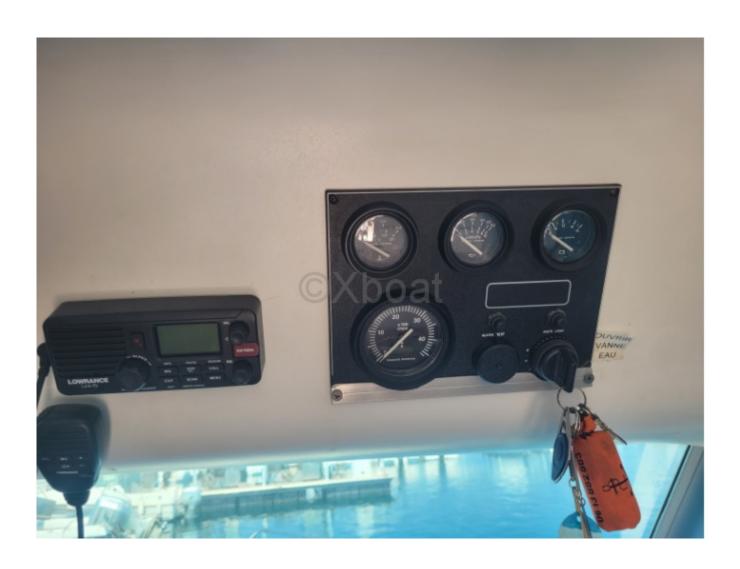

- Cockpit: Spacious living area with benches and a folding table
- Swim platform: Easy access to the water
- Bimini: Protection from the sun and bad weather

Safety and navigation:

- Safety equipment: Fire extinguishers, life jackets, etc.
- Navigation electronics: GPS, depth sounder, VHF, etc.