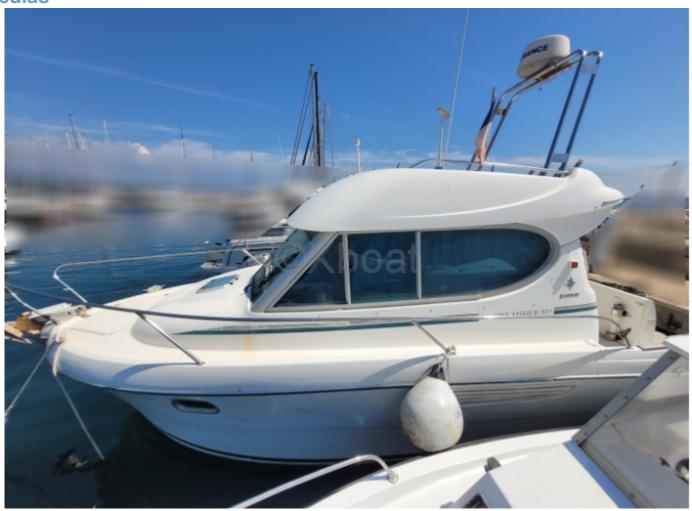

## **MERRY FISHER 805 - 2001**

### **Main datas**

Builder : Jeanneau

Year : 2001 Length : 7,28

Draft minimum : 0,74 Hull : Monohull Subtype : Pleasure

Architect : Material : GRP Beam : 2,94

keel: Unknown