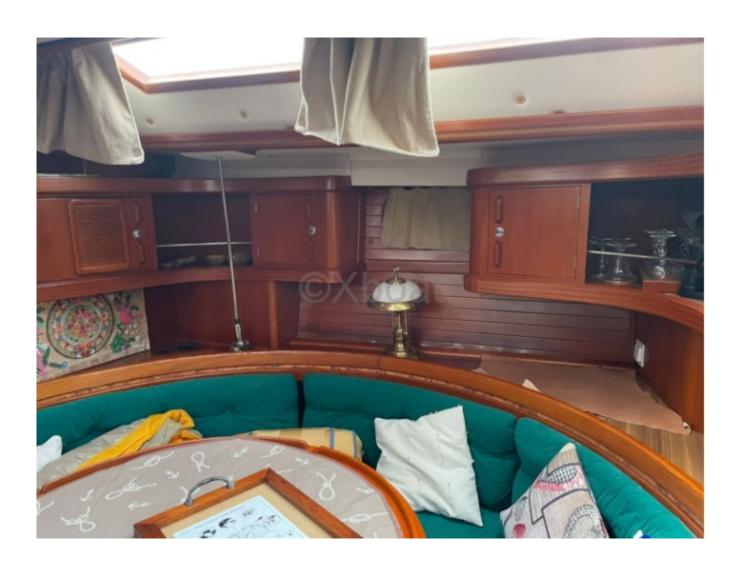

- Fresh water tank: 900 liters -

- Fuel tank: 400 liters -

The Super Maramu is equipped with two steel hulls, which give it great resistance and a long lifespan. It is designed to offer excellent sailing comfort, with a spacious and well-appointed interior, ideal for long crossings.