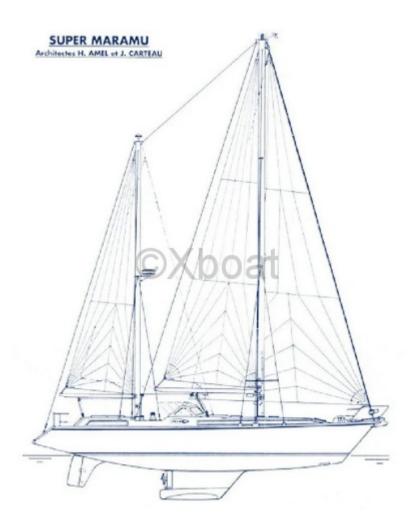

#### **Technical Details**

**Amel Super Maramu** 

The Amel Super Maramu is a cruising sailboat designed for long-distance sailing. Manufactured by the French builder Amel, this boat is renowned for its robustness, comfort, and sea performance. Here are the main characteristics of this model:

- Year of construction: 1989 to 2005 -

- Length overall: 15.34 meters -

- Beam: 4.62 meters - Draft: 2.20 meters - Displacement: 27 tons -

- Sail area: 117 m<sup>2</sup> -

- Engine: Yanmar 4JH3-TE (75 HP) -