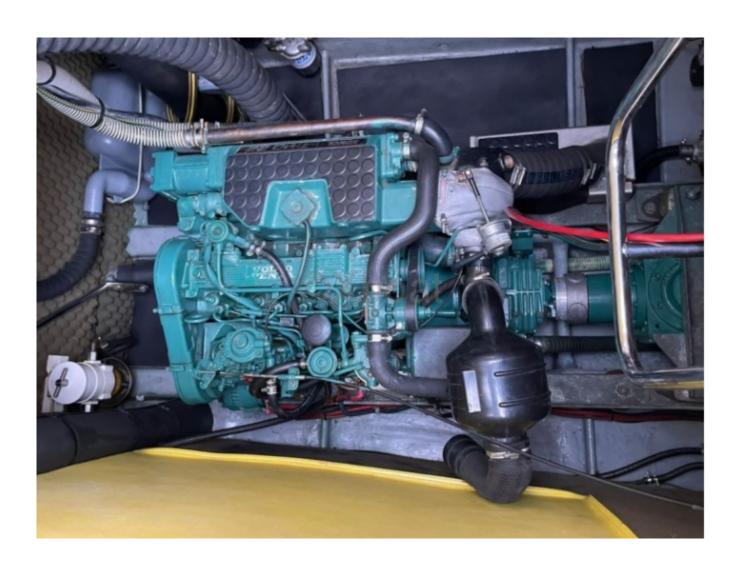

# **Engines**

Model:

Montage : In Board (IB) Power Unit. (CV) : 68

Hours: 0

Fuel capacity: 600

**Brand: VOLVO PENTA** 

Fuel : Diesel Engine(s) : 1 Drive : Shaft vdrive

- Year of construction: 1989 to 2005 -

- Length overall: 15.34 meters -

- Beam: 4.62 meters - Draft: 2.20 meters - Displacement: 27 tons -

- Sail area: 117 m<sup>2</sup> -

- Engine: Yanmar 4JH3-TE (75 HP) -