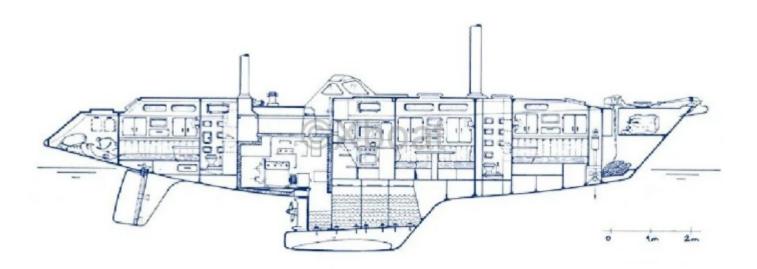

#### **Facilities**

Sailor Cabin : 0 WC : Sailor

Helm : No

Double Cabin: 2

Head: 2 Berth: 6 Flybridge: No

- Fresh water tank: 900 liters -

- Fuel tank: 400 liters -

The Super Maramu is equipped with two steel hulls, which give it great resistance and a long lifespan. It is designed to offer excellent sailing comfort, with a spacious and well-appointed interior, ideal for long crossings.