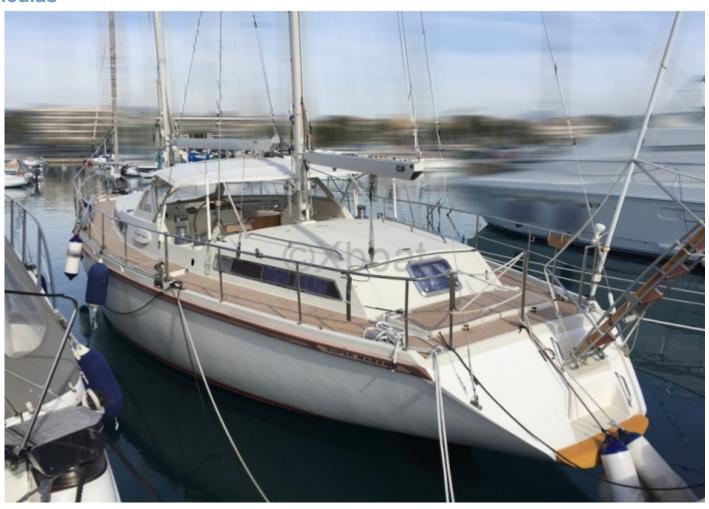

### **AMEL SUPER MARAMU - 1998**

https://www.xboat.uk/5898-AMEL\_AMEL-SUPER-MARAMU.html

### **Main datas**

Builder : Amel Year : 1998 Length : 15,86 Draft minimum : 2,10 Hull : Monohull Subtype : Pleasure

Architect : Material : GRP Beam : 4,60 keel : Fixed Keel

#### **Technical Details**

**Amel Super Maramu** 

The Amel Super Maramu is a cruising sailboat designed for long-distance sailing. Manufactured by the French builder Amel, this boat is renowned for its robustness, comfort, and sea performance. Here are the main characteristics of this model: