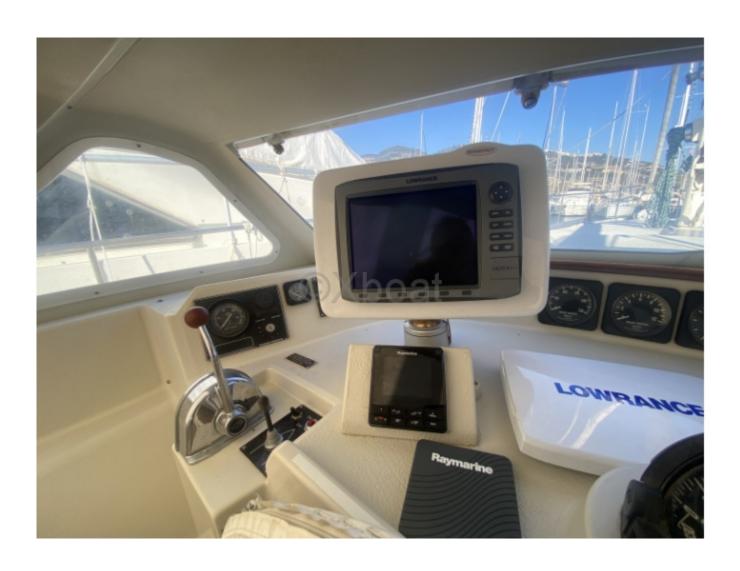

The Super Maramu is equipped with numerous safety and comfort features, such as modern navigation systems, electric generators, desalinators, and air conditioning systems. It is also designed to be easy to maneuver by a small crew, making it a popular choice for couples or small crews.