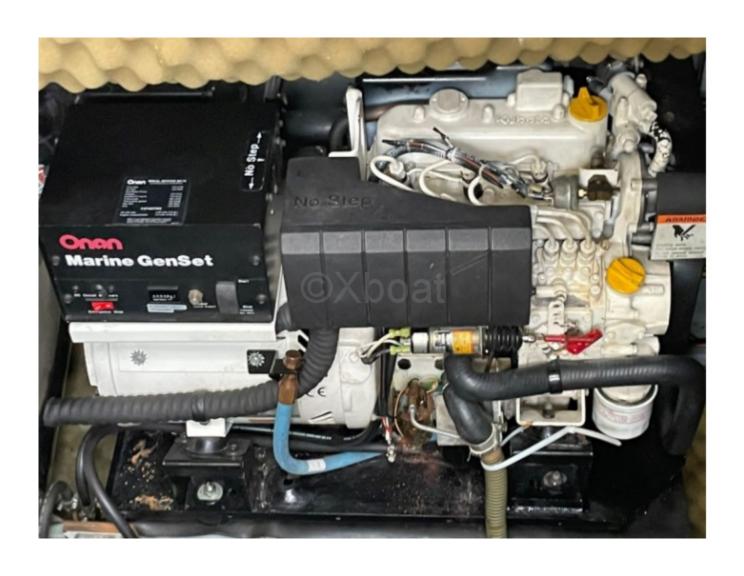

# **Engines**

Model:

Montage : In Board (IB) Power Unit. (CV) : 68

Hours: 0

Fuel capacity: 600

**Brand: VOLVO PENTA** 

Fuel : Diesel Engine(s) : 1 Drive : Shaft vdrive

The Super Maramu is equipped with numerous safety and comfort features, such as modern navigation systems, electric generators, desalinators, and air conditioning systems. It is also designed to be easy to maneuver by a small crew, making it a popular choice for couples or small crews.