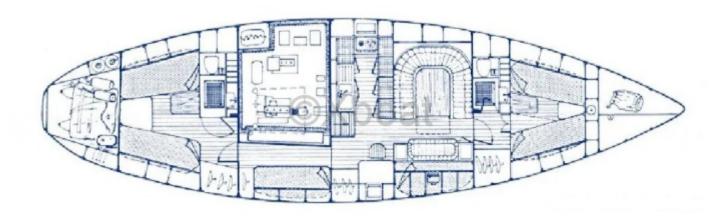

#### **Facilities**

Sailor Cabin : 0 WC : Sailor

Helm : No

Double Cabin: 2

Head: 2 Berth: 6 Flybridge: No

- Fresh water tank: 900 liters -

- Fuel tank: 400 liters -

The Super Maramu is equipped with two steel hulls, which give it great resistance and a long lifespan. It is designed to offer excellent sailing comfort, with a spacious and well-appointed interior, ideal for long crossings.