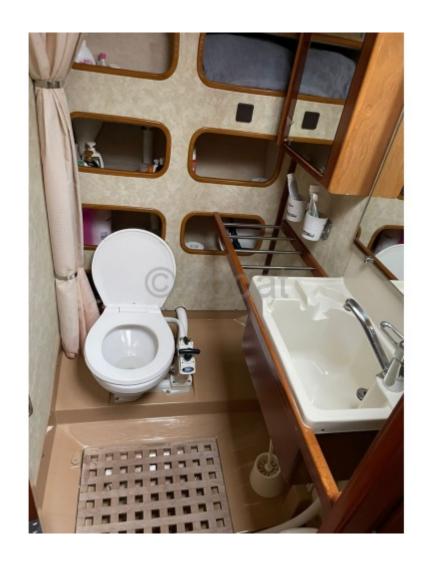

#### **Facilities**

Sailor Cabin : 0 WC : Sailor

Helm : No

Double Cabin: 2

Head: 2 Berth: 6 Flybridge: No