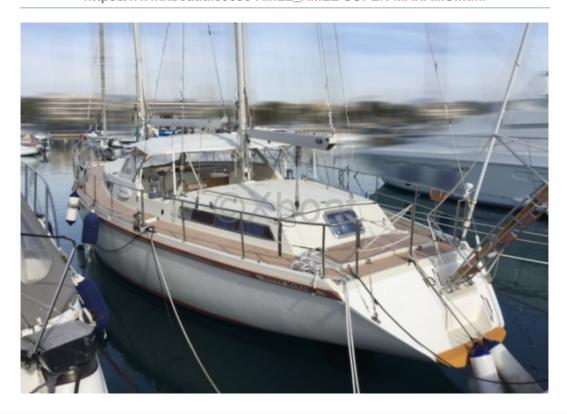

### **AMEL SUPER MARAMU - 1998**

https://www.xboat.uk/5898-AMEL\_AMEL-SUPER-MARAMU.html

### **Main datas**

Builder : Amel Year : 1998 Length : 15,86 Draft minimum : 2,10 Hull : Monohull Subtype : Pleasure

Architect : Material : GRP Beam : 4,60 keel : Fixed Keel

#### **Technical Details**

**Amel Super Maramu** 

The Amel Super Maramu is a cruising sailboat designed for long-distance sailing. Manufactured by the French builder Amel, this boat is renowned for its robustness, comfort, and sea performance. Here are the main characteristics of this model: