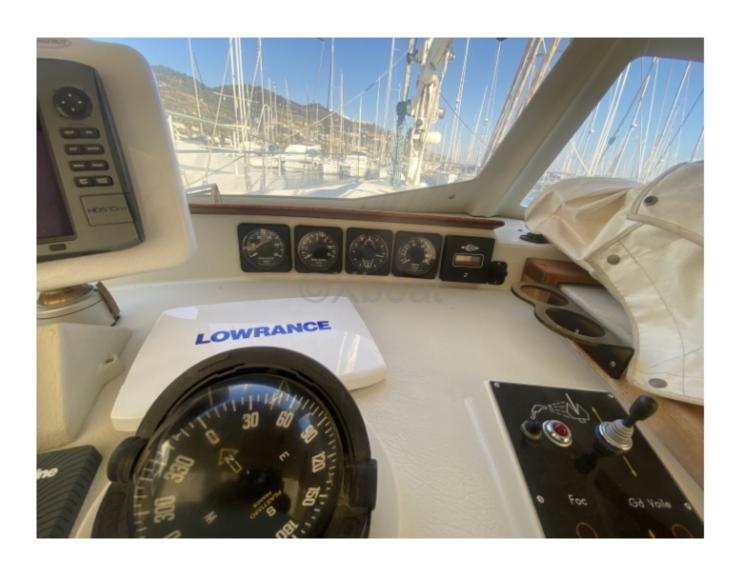

The Super Maramu is equipped with numerous safety and comfort features, such as modern navigation systems, electric generators, desalinators, and air conditioning systems. It is also designed to be easy to maneuver by a small crew, making it a popular choice for couples or small crews.