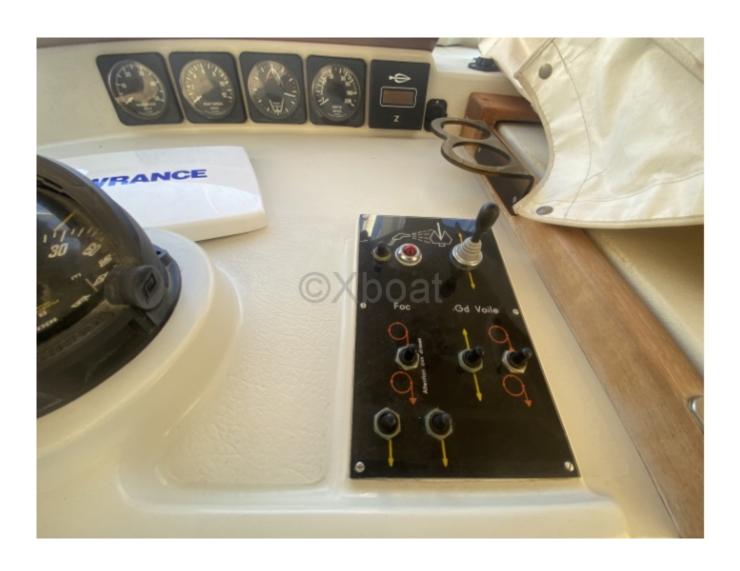

The Super Maramu is equipped with numerous safety and comfort features, such as modern navigation systems, electric generators, desalinators, and air conditioning systems. It is also designed to be easy to maneuver by a small crew, making it a popular choice for couples or small crews.