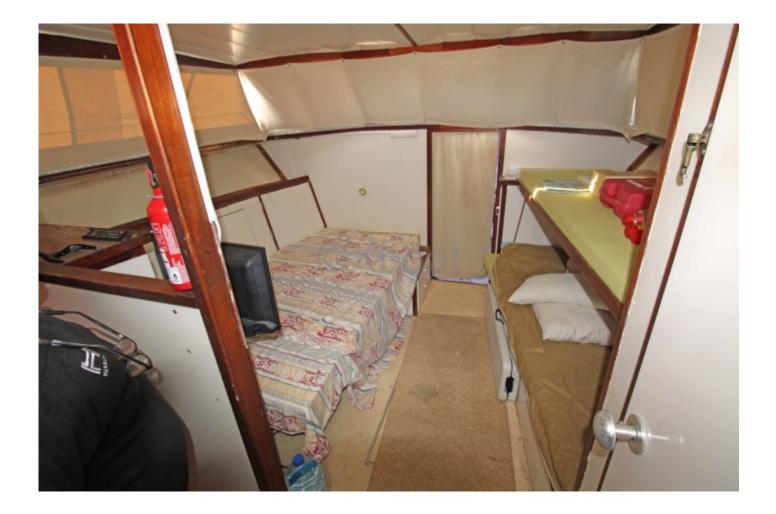

### **Facilities**

Sailor Cabin : 0 WC : Sailor Helm : Yes Double Cabin : 0 Head : 1 Berth : 4 Flybridge : No

The EXOTIC 36 is equipped with numerous comfort and safety features, such as comfortable berths, a well-equipped kitchen, and modern navigation systems. Its robust hull and sea performance make it an ideal choice for coastal sailing and long-distance cruising.