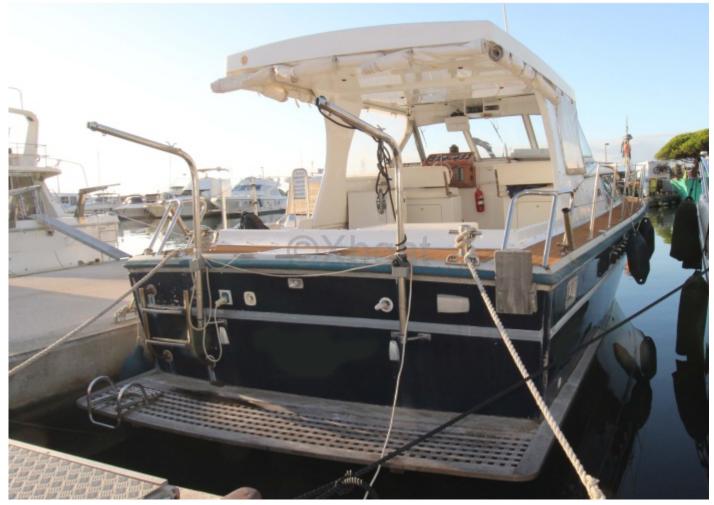

# EXOTIC 36 - 1967

https://www.xboat.uk/5946-EXOVERKEN\_EXOTIC-36.html

## Main datas

Builder : EXOVERKEN Year : 1967 Length : 10,70 Draft minimum : 1,00 Hull : Monohull Subtype : Architect : Material : Aluminum Beam : 3,80 keel : Unknown Xboat

## Engines

Model : SABRE M215 Montage : In Board (IB) Power Unit. (CV) : 215 Hours : 660 Fuel capacity : 300 Brand : PERKINS Fuel : Diesel Engine(s) : 2 Drive : Shaft drive

### **Facilities**

Sailor Cabin : 0 WC : Sailor Helm : Yes Double Cabin : 0 Head : 1 Berth : 4 Flybridge : No