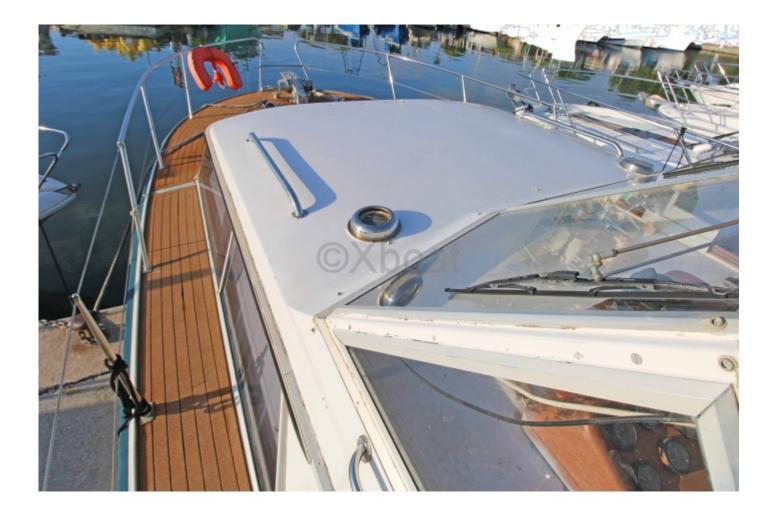

The EXOTIC 36 is equipped with numerous comfort and safety features, such as comfortable berths, a well-equipped kitchen, and modern navigation systems. Its robust hull and sea performance make it an ideal choice for coastal sailing and long-distance cruising.

This sailboat is also appreciated for its elegant design and high-quality finishes, offering a pleasant aesthetic and increased durability. Whether you are an experienced sailor or a sailing enthusiast, the EXOTIC 36 will meet your expectations in terms of performance, comfort, and reliability.