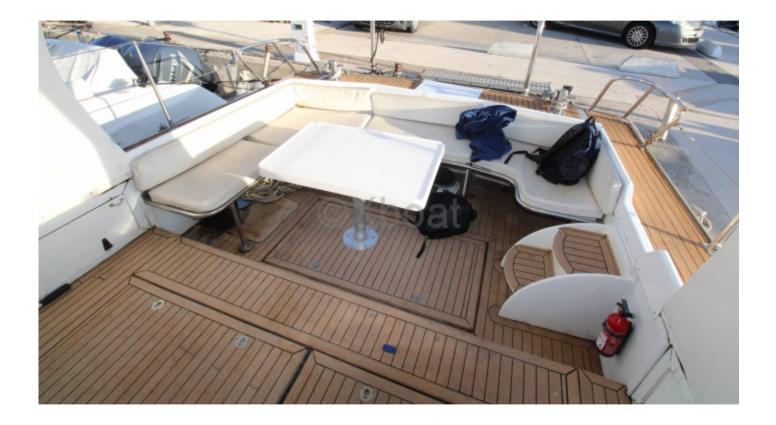

### **Facilities**

Sailor Cabin : 0 WC : Sailor Helm : Yes Double Cabin : 0 Head : 1 Berth : 4 Flybridge : No

The EXOTIC 36 is equipped with numerous comfort and safety features, such as comfortable berths, a well-equipped kitchen, and modern navigation systems. Its robust hull and sea performance make it an ideal choice for coastal sailing and long-distance cruising.