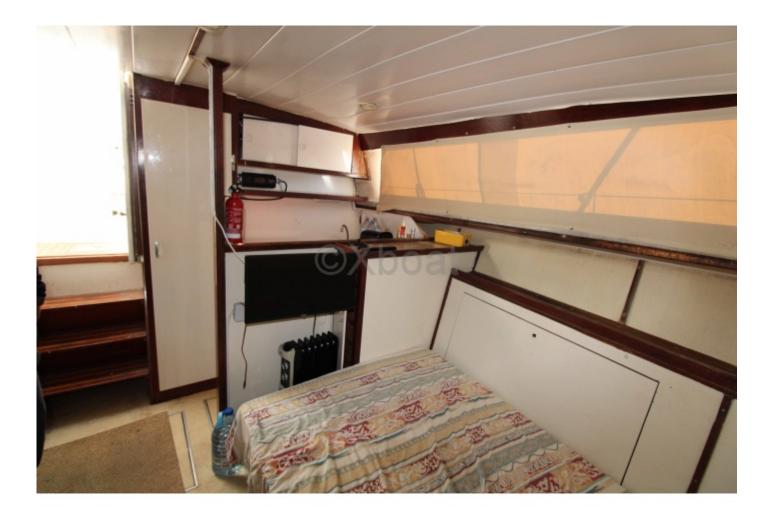

The EXOTIC 36 is equipped with numerous comfort and safety features, such as comfortable berths, a well-equipped kitchen, and modern navigation systems. Its robust hull and sea performance make it an ideal choice for coastal sailing and long-distance cruising.