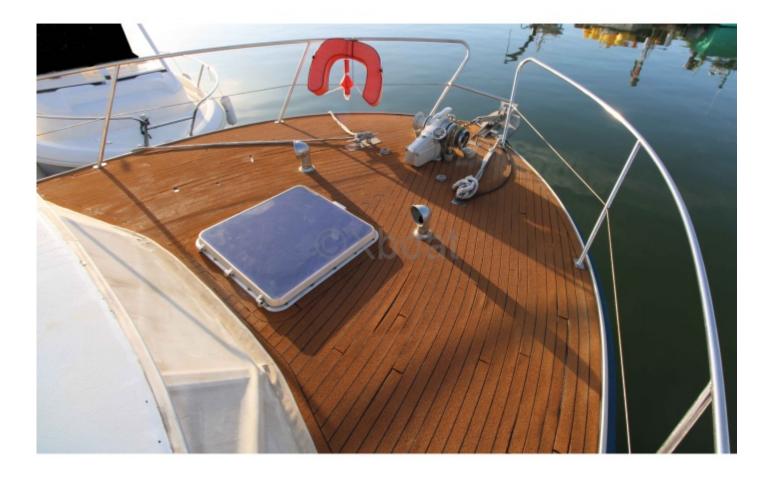

The EXOTIC 36 is equipped with numerous comfort and safety features, such as comfortable berths, a well-equipped kitchen, and modern navigation systems. Its robust hull and sea performance make it an ideal choice for coastal sailing and long-distance cruising.

This sailboat is also appreciated for its elegant design and high-quality finishes, offering a pleasant aesthetic and increased durability. Whether you are an experienced sailor or a sailing enthusiast, the EXOTIC 36 will meet your expectations in terms of performance, comfort, and reliability.