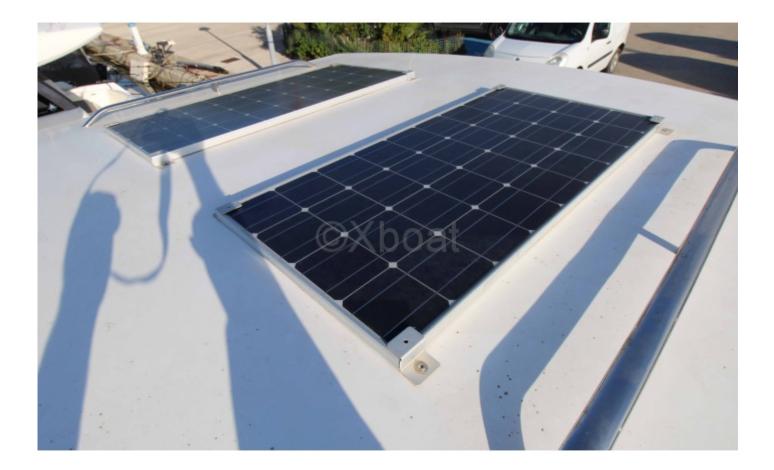

comfortable berths, a well-equipped kitchen, and modern navigation systems. Its robust hull and sea performance make it an ideal choice for coastal sailing and long-distance cruising.

This sailboat is also appreciated for its elegant design and high-quality finishes, offering a pleasant aesthetic and increased durability. Whether you are an experienced sailor or a sailing enthusiast, the EXOTIC 36 will meet your expectations in terms of performance, comfort, and reliability.

Limitation of liability : XBOAT assumes no responsibility for the information provided in this technical data sheet, which has been sourced from the internet and has not been verified. This information is non-contractual and does not, in any way, bind XBOAT.

# Médias