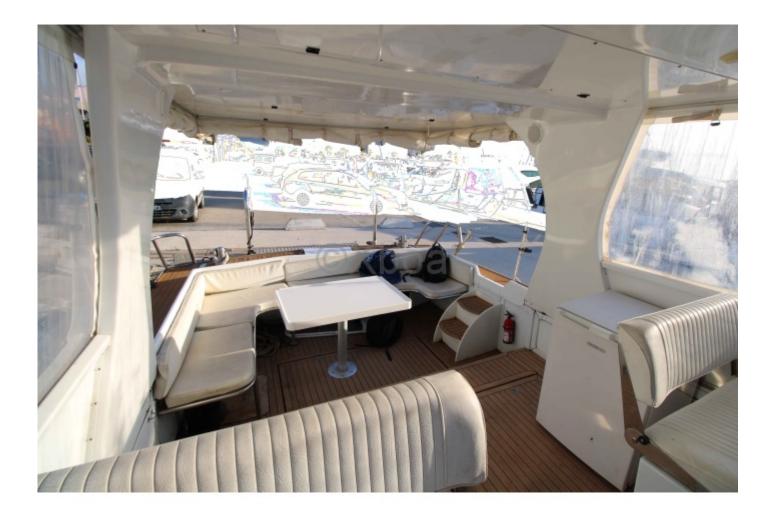

### **Facilities**

Sailor Cabin : 0 WC : Sailor Helm : Yes Double Cabin : 0 Head : 1 Berth : 4 Flybridge : No

The EXOTIC 36 is equipped with numerous comfort and safety features, such as comfortable berths, a well-equipped kitchen, and modern navigation systems. Its robust hull and sea performance make it an ideal choice for coastal sailing and long-distance cruising.