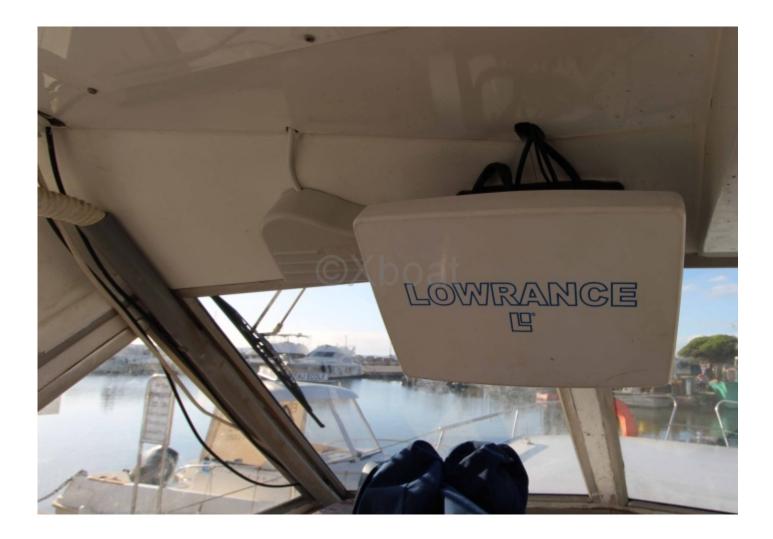

table berths, a well-equipped kitchen, and modern navigation systems. Its robust hull and sea performance make it an ideal choice for coastal sailing and long-distance cruising.

This sailboat is also appreciated for its elegant design and high-quality finishes, offering a pleasant aesthetic and increased durability. Whether you are an experienced sailor or a sailing enthusiast, the EXOTIC 36 will meet your expectations in terms of performance, comfort, and reliability.

Limitation of liability : XBOAT assumes no responsibility for the information provided in this technical data sheet, which has been sourced from the internet and has not been verified. This information is non-contractual and does not, in any way, bind XBOAT.

# Médias