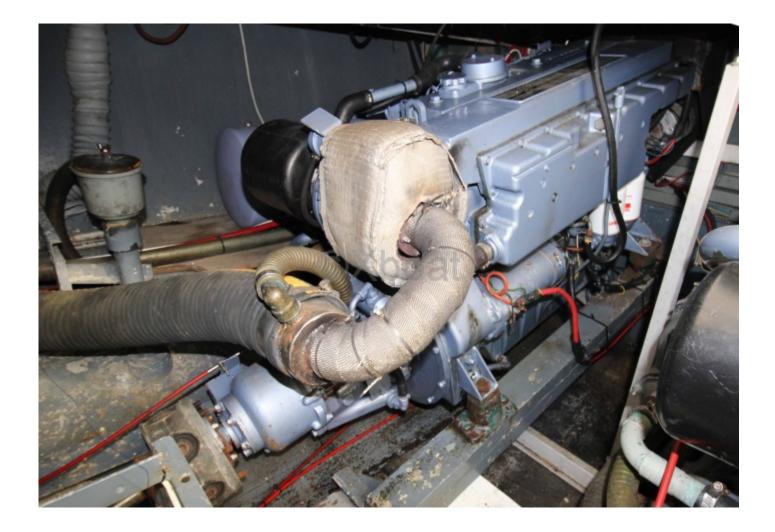

## Engines

Model : SABRE M215 Montage : In Board (IB) Power Unit. (CV) : 215 Hours : 660 Fuel capacity : 300 Brand : PERKINS Fuel : Diesel Engine(s) : 2 Drive : Shaft drive