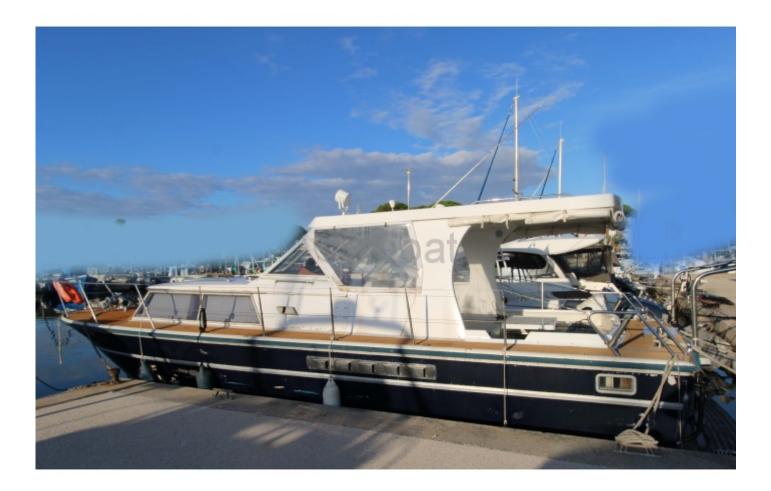

# EXOTIC 36 - 1967

https://www.xboat.uk/5946-EXOVERKEN\_EXOTIC-36.html

## Main datas

Builder : EXOVERKEN Year : 1967 Length : 10,70 Draft minimum : 1,00 Hull : Monohull Subtype : Architect : Material : Aluminum Beam : 3,80 keel : Unknown Xboat

## Engines

Model : SABRE M215 Montage : In Board (IB) Power Unit. (CV) : 215 Hours : 660 Fuel capacity : 300 Brand : PERKINS Fuel : Diesel Engine(s) : 2 Drive : Shaft drive

### **Facilities**

Sailor Cabin : 0 WC : Sailor Helm : Yes Double Cabin : 0 Head : 1 Berth : 4 Flybridge : No