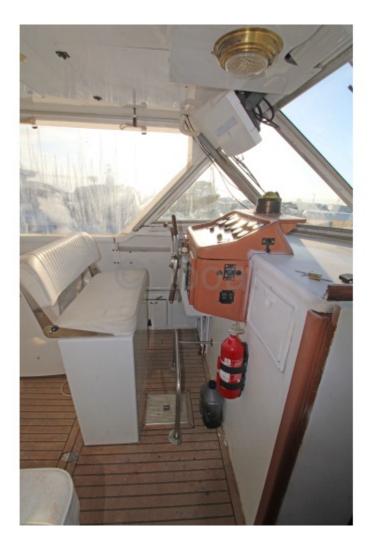

### **Facilities**

Sailor Cabin : 0 WC : Sailor Helm : Yes Double Cabin : 0 Head : 1 Berth : 4 Flybridge : No

The EXOTIC 36 is equipped with numerous comfort and safety features, such as comfortable berths, a well-equipped kitchen, and modern navigation systems. Its robust hull and sea performance make it an ideal choice for coastal sailing and long-distance cruising.