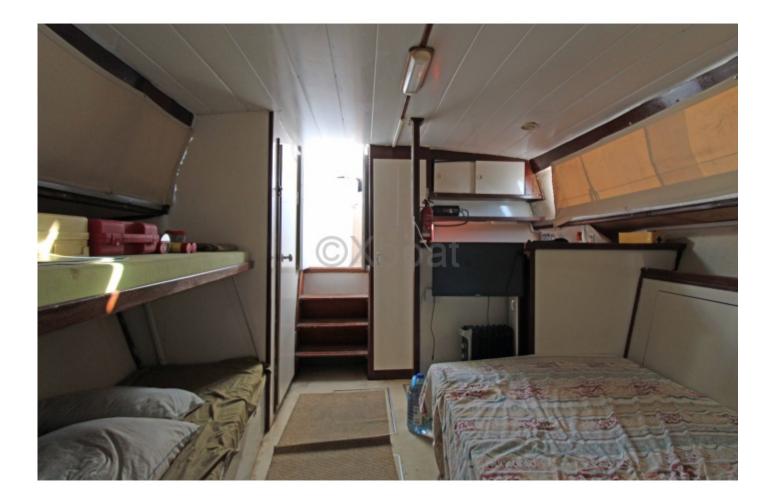

### **Facilities**

Sailor Cabin : 0 WC : Sailor Helm : Yes Double Cabin : 0 Head : 1 Berth : 4 Flybridge : No

The EXOTIC 36 is equipped with numerous comfort and safety features, such as comfortable berths, a well-equipped kitchen, and modern navigation systems. Its robust hull and sea performance make it an ideal choice for coastal sailing and long-distance cruising.