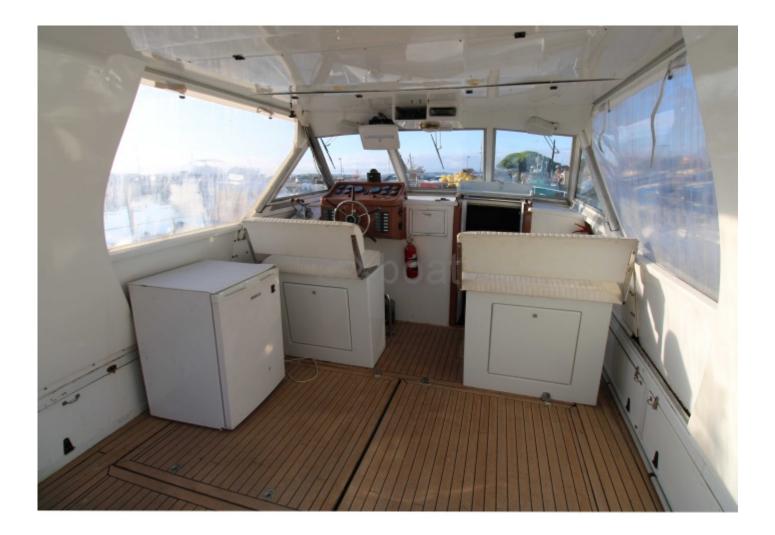

### **Facilities**

Sailor Cabin : 0 WC : Sailor Helm : Yes Double Cabin : 0 Head : 1 Berth : 4 Flybridge : No

The EXOTIC 36 is equipped with numerous comfort and safety features, such as comfortable berths, a well-equipped kitchen, and modern navigation systems. Its robust hull and sea performance make it an ideal choice for coastal sailing and long-distance cruising.