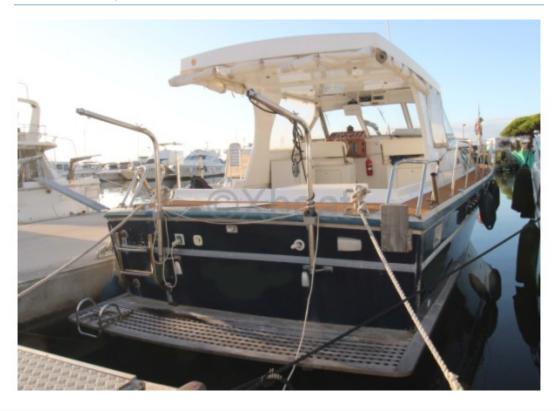

# EXOTIC 36 - 1967

https://www.xboat.uk/5946-EXOVERKEN\_EXOTIC-36.html

## Main datas

Builder : EXOVERKEN Year : 1967 Length : 10,70 Draft minimum : 1,00 Hull : Monohull Subtype : Architect : Material : Aluminum Beam : 3,80 keel : Unknown Xboat

## Engines

Model : SABRE M215 Montage : In Board (IB) Power Unit. (CV) : 215 Hours : 660 Fuel capacity : 300 Brand : PERKINS Fuel : Diesel Engine(s) : 2 Drive : Shaft drive

### **Facilities**

Sailor Cabin : 0 WC : Sailor Helm : Yes Double Cabin : 0 Head : 1 Berth : 4 Flybridge : No