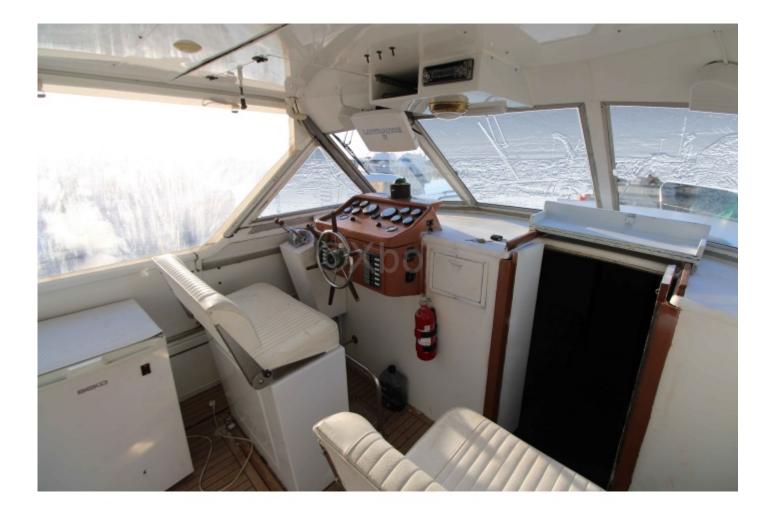

### **Facilities**

Sailor Cabin : 0 WC : Sailor Helm : Yes Double Cabin : 0 Head : 1 Berth : 4 Flybridge : No

The EXOTIC 36 is equipped with numerous comfort and safety features, such as comfortable berths, a well-equipped kitchen, and modern navigation systems. Its robust hull and sea performance make it an ideal choice for coastal sailing and long-distance cruising.