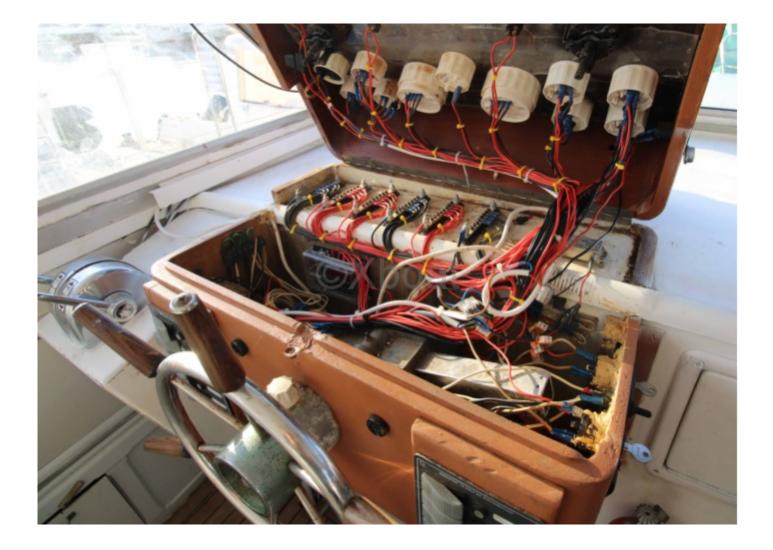

mfortable berths, a well-equipped kitchen, and modern navigation systems. Its robust hull and sea performance make it an ideal choice for coastal sailing and long-distance cruising.

This sailboat is also appreciated for its elegant design and high-quality finishes, offering a pleasant aesthetic and increased durability. Whether you are an experienced sailor or a sailing enthusiast, the EXOTIC 36 will meet your expectations in terms of performance, comfort, and reliability.

Limitation of liability : XBOAT assumes no responsibility for the information provided in this technical data sheet, which has been sourced from the internet and has not been verified. This information is non-contractual and does not, in any way, bind XBOAT.

# Médias