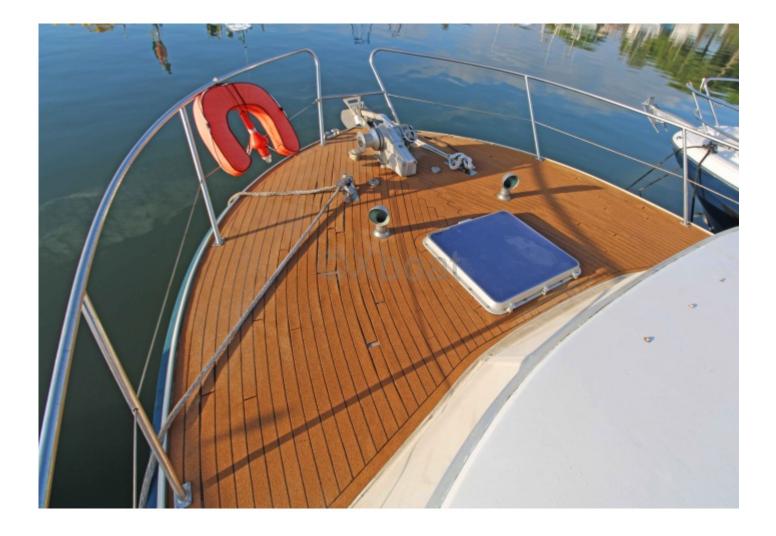

The EXOTIC 36 is equipped with numerous comfort and safety features, such as comfortable berths, a well-equipped kitchen, and modern navigation systems. Its robust hull and sea performance make it an ideal choice for coastal sailing and long-distance cruising.

This sailboat is also appreciated for its elegant design and high-quality finishes, offering a pleasant aesthetic and increased durability. Whether you are an experienced sailor or a sailing enthusiast, the EXOTIC 36 will meet your expectations in terms of performance, comfort, and reliability.