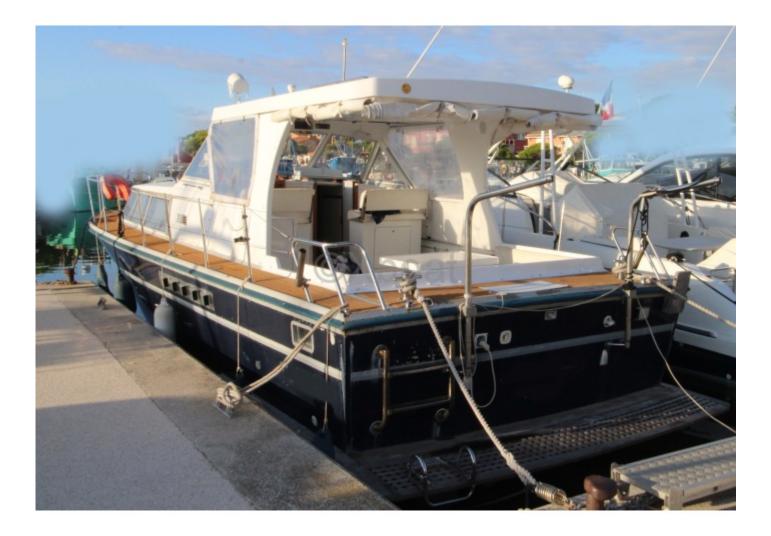

# EXOTIC 36 - 1967

https://www.xboat.uk/5946-EXOVERKEN\_EXOTIC-36.html

## Main datas

Builder : EXOVERKEN Year : 1967 Length : 10,70 Draft minimum : 1,00 Hull : Monohull Subtype : Architect : Material : Aluminum Beam : 3,80 keel : Unknown Xboat

## Engines

Model : SABRE M215 Montage : In Board (IB) Power Unit. (CV) : 215 Hours : 660 Fuel capacity : 300 Brand : PERKINS Fuel : Diesel Engine(s) : 2 Drive : Shaft drive

### **Facilities**

Sailor Cabin : 0 WC : Sailor Helm : Yes Double Cabin : 0 Head : 1 Berth : 4 Flybridge : No