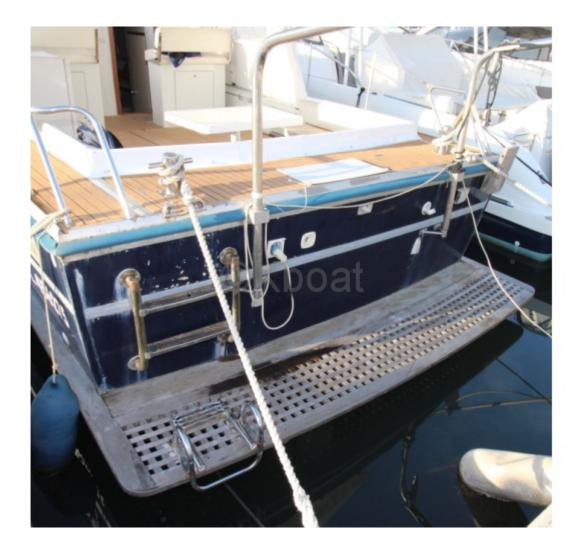

## Main datas

Builder : EXOVERKEN Year : 1967 Length : 10,70 Draft minimum : 1,00 Hull : Monohull Subtype : Architect : Material : Aluminum Beam : 3,80 keel : Unknown Xboat

### **Facilities**

Sailor Cabin : 0 WC : Sailor Helm : Yes Double Cabin : 0 Head : 1 Berth : 4 Flybridge : No