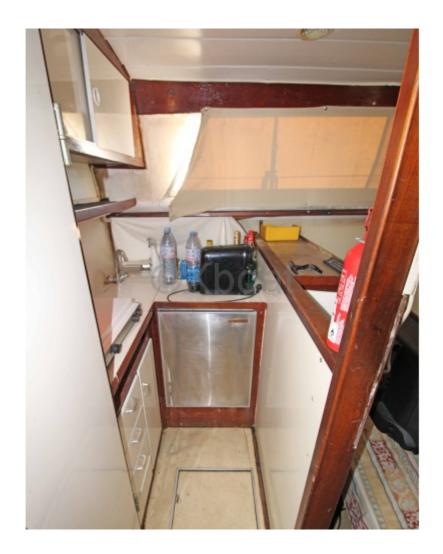

The EXOTIC 36 is equipped with numerous comfort and safety features, such as comfortable berths, a well-equipped kitchen, and modern navigation systems. Its robust hull and sea performance make it an ideal choice for coastal sailing and long-distance cruising.