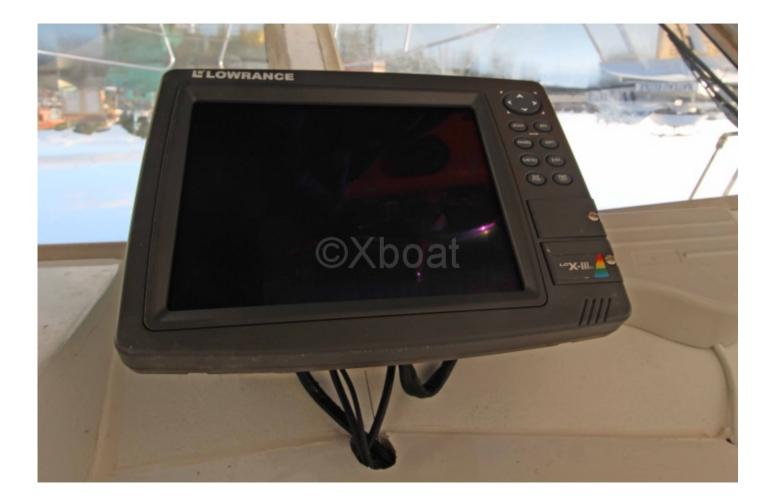

ble berths, a well-equipped kitchen, and modern navigation systems. Its robust hull and sea performance make it an ideal choice for coastal sailing and long-distance cruising.

This sailboat is also appreciated for its elegant design and high-quality finishes, offering a pleasant aesthetic and increased durability. Whether you are an experienced sailor or a sailing enthusiast, the EXOTIC 36 will meet your expectations in terms of performance, comfort, and reliability.

Limitation of liability : XBOAT assumes no responsibility for the information provided in this technical data sheet, which has been sourced from the internet and has not been verified. This information is non-contractual and does not, in any way, bind XBOAT.

# Médias