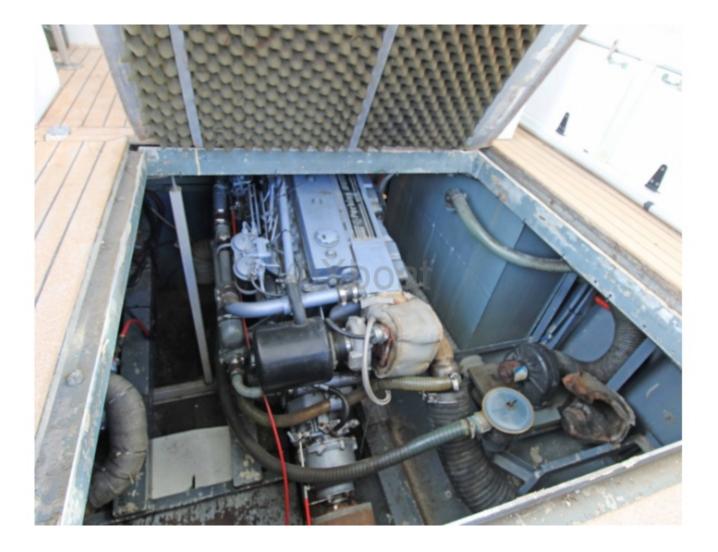

## Engines

Model : SABRE M215 Montage : In Board (IB) Power Unit. (CV) : 215 Hours : 660 Fuel capacity : 300 Brand : PERKINS Fuel : Diesel Engine(s) : 2 Drive : Shaft drive

# Médias