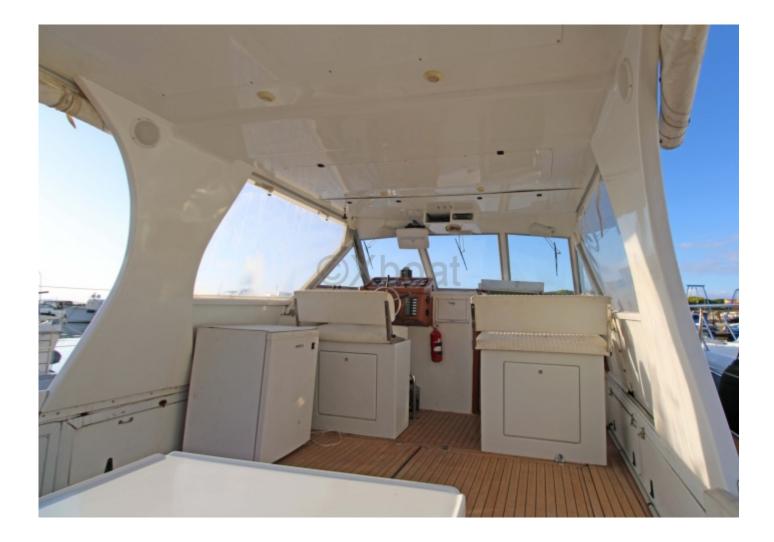

### **Facilities**

Sailor Cabin : 0 WC : Sailor Helm : Yes Double Cabin : 0 Head : 1 Berth : 4 Flybridge : No

The EXOTIC 36 is equipped with numerous comfort and safety features, such as comfortable berths, a well-equipped kitchen, and modern navigation systems. Its robust hull and sea performance make it an ideal choice for coastal sailing and long-distance cruising.