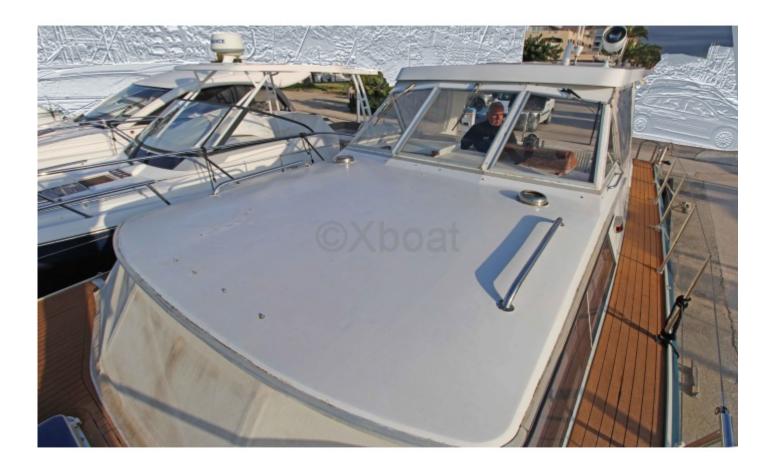

### **Facilities**

Sailor Cabin : 0 WC : Sailor Helm : Yes Double Cabin : 0 Head : 1 Berth : 4 Flybridge : No

#### **Technical Details**

The EXOTIC 36 is a magnificent sailboat designed to offer an exceptional sailing experience. This boat is ideal for sailing enthusiasts looking for a perfect balance between performance and comfort. Main characteristics: