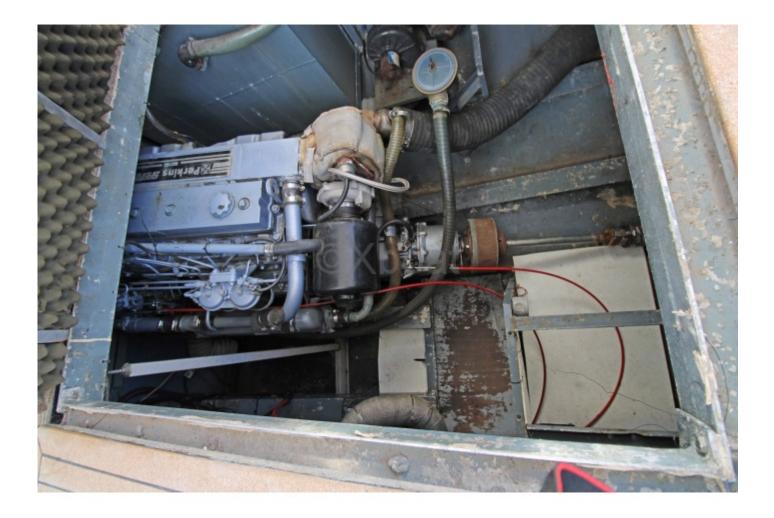

## Engines

Model : SABRE M215 Montage : In Board (IB) Power Unit. (CV) : 215 Hours : 660 Fuel capacity : 300 Brand : PERKINS Fuel : Diesel Engine(s) : 2 Drive : Shaft drive

# Médias